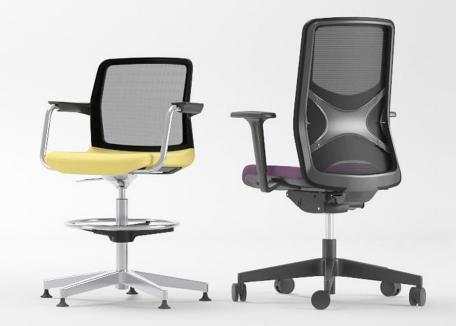

WIND chair with a knitted mesh backrest –perfected down to the smallest detail.

- Unique knitted mesh backrest created by an Italian design studio Baldanzi & Novelli designers.
- A mesh fabric is individually knitted for each chair.
- The knitted mesh made using cutting-edge technology which allows to manufacture chairs with seamless backrest corners so no scrap material is left behind.
- Varying degrees of mesh density provide additional back support and enhance comfort.

WIND chairs with polyurethane backrest makes a colourful addition to any office environment and provide comfort.

- Shaped with the principles of ergonomic seating in mind;
- Extensive range of colour options;
- Polyurethane insert with uniquely designed horizontal seams on both sides.