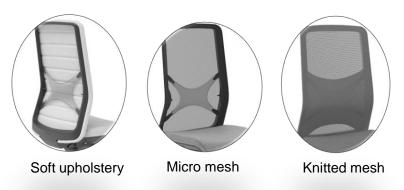

### **Backrest type**

WIND chair with a knitted mesh backrest –perfected down to the smallest detail.

- Unique knitted mesh backrest created by an Italian design studio Baldanzi & Novelli designers.
- A mesh fabric is individually knitted for each chair.
- The knitted mesh made using cutting-edge technology which allows to manufacture chairs with seamless backrest corners so no scrap material is left behind.
- Varying degrees of mesh density provide additional back support and enhance comfort.