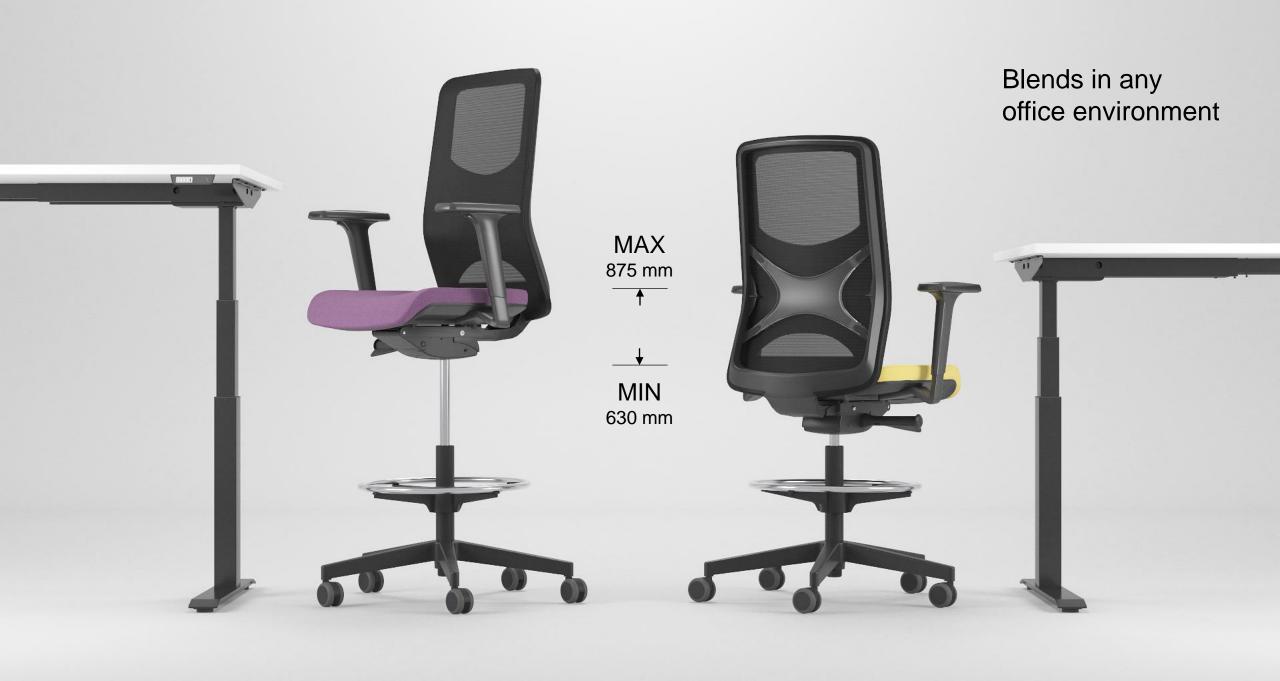

le adjustment



ADJUSTABLE LUMBAR SUPPORT



SEAT DEPTH ADJUSTMENT



2D / 3D ADJUSTABLE ARMRESTS



**MECHANISM** 













Visitor chairs – logical WIND family continuation making an original centerpiece in any office environment.

- The chair's backrest and armrests form a uniblock which stands out for its original design.
- The entire seat is upholstered with a continuous fabric.



## Four base options – four times more versatile!

- Cantilever fame chair
- Four-leg frame chair
- Swivel chair with four-star base
- Swivel chair with five-star base on castors

### Easy to adapt to any office setting



Steadiness and easy stackability

Elegant shape of frame

Comfort and relaxation

Free-moving seating option







# HIGH SWIVEL CHAIRS

# Enjoy functionality like never before!









## RANGE

| WIND CHAIR FAMILY RANGE                                                                                                                                             | VISITOR                   |
|---------------------------------------------------------------------------------------------------------------------------------------------------------------------|---------------------------|
| Backrest frame Black or white plastic                                                                                                                               | $\checkmark$              |
| Backrest frame  Black or white plastic  Lumbar support  Transparent silicon, height adjustable  Transparent silicon, height adjustable                              | -                         |