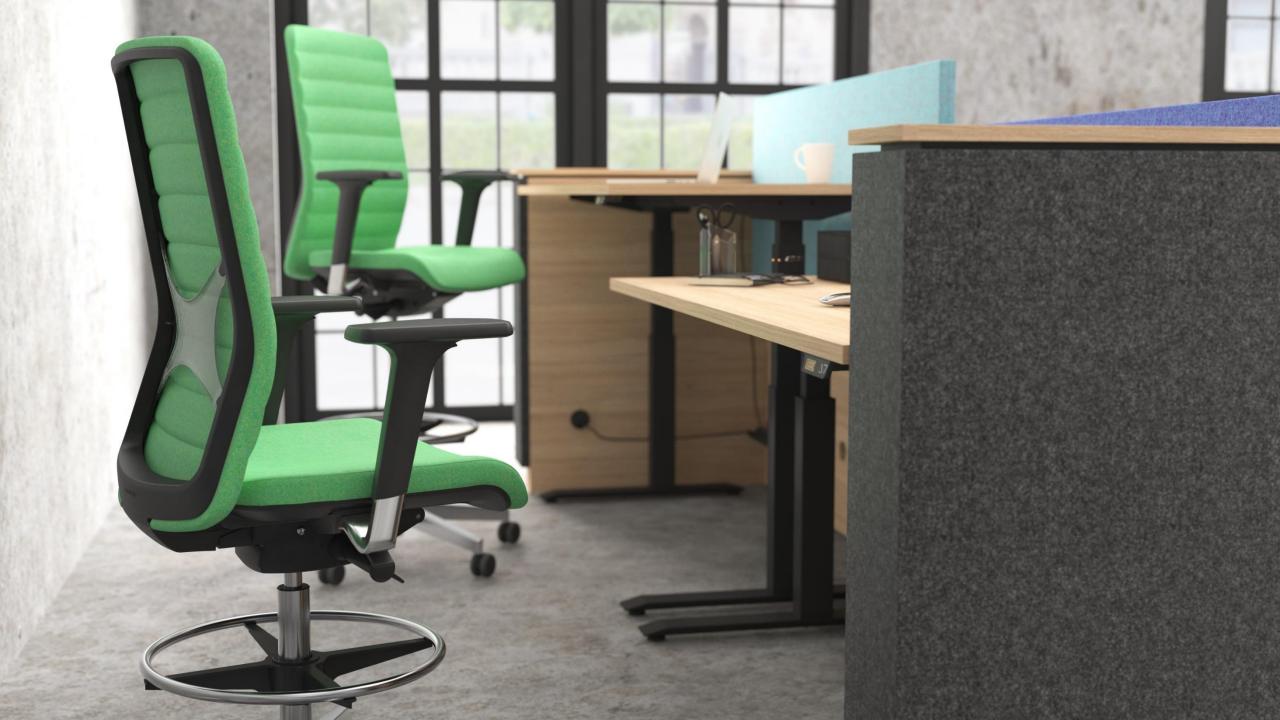

WIND chairs with polyurethane backrest makes a colourful addition to any office environment and provide comfort.

- Shaped with the principles of ergonomic seating in mind;
- Extensive range of colour options;
- Polyurethane insert with uniquely designed horizontal seams on both sides.