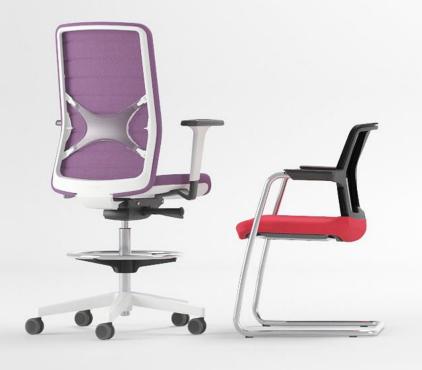

# TASK CHAIRS

"Clear as the wind setting the sails in the sea or making the tree leaves tremble."

Adriano Baldanzi

The uniquely designed X-shaped lumbar support made of transparent silicone is the main element that adds a unique character to WIND chairs.

- Adjustable height;
- Follows natural shape of the user's back;
- Provides ultimate comfort.

Same chair, different character

WIND chair with a mesh backrest – simple and functional.

- Ensures breathability and comfort;
- Follows natural curve of the user's spine;
- Features a minimalist design.