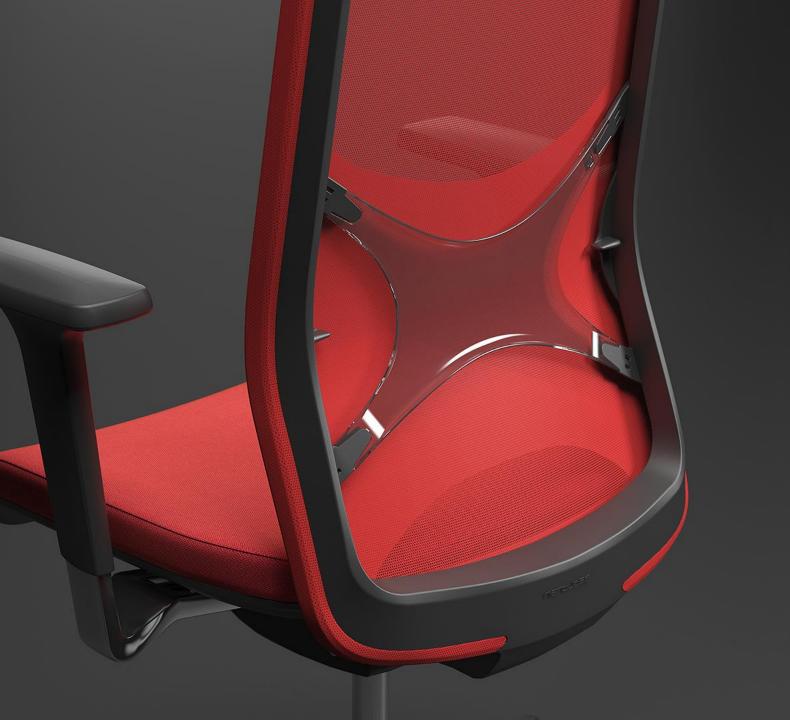

# TASK CHAIRS

"Clear as the wind setting the sails in the sea or making the tree leaves tremble."

Adriano Baldanzi

The uniquely designed X-shaped lumbar support made of transparent silicone is the main element that adds a unique character to WIND chairs.

- Adjustable height;
- Follows natural shape of the user's back;
- Provides ultimate comfort.

Same chair, different character

WIND chair with a mesh backrest – simple and functional.

- Ensures breathability and comfort;
- Follows natural curve of the user's spine;
- Features a minimalist design.