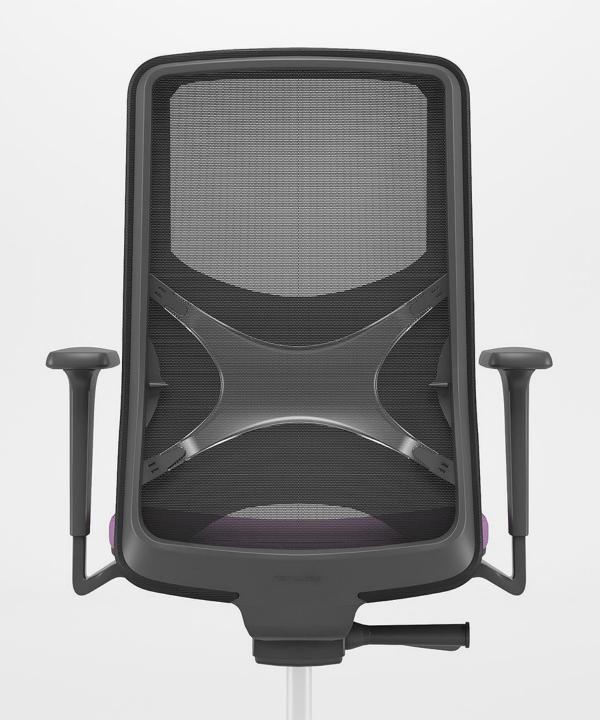

# TASK CHAIRS

"Clear as the wind setting the sails in the sea or making the tree leaves tremble."

Adriano Baldanzi

The uniquely designed X-shaped lumbar support made of transparent silicone is the main element that adds a unique character to WIND chairs.

- Adjustable height;
- Follows natural shape of the user's back;
- Provides ultimate comfort.

Same chair, different character

WIND chair with a mesh backrest – simple and functional.

- Ensures breathability and comfort;
- Follows natural curve of the user's spine;
- Features a minimalist design.