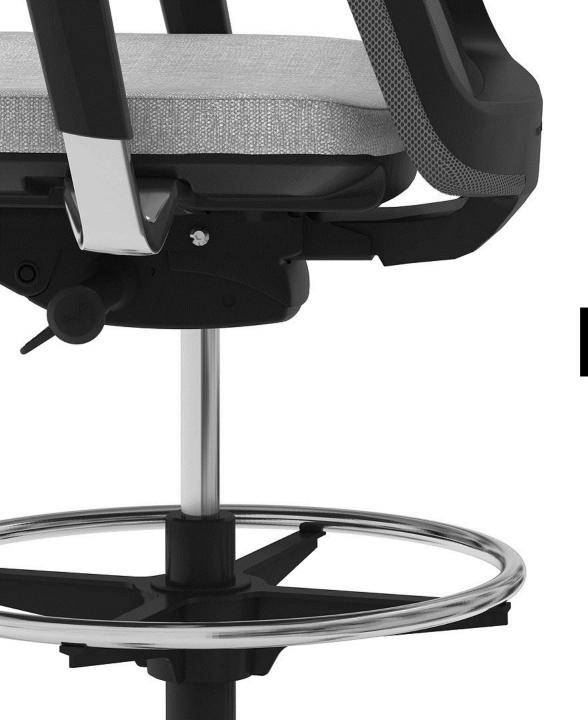

with uniquely designed horizontal seams on both sides.





### Simple adjustment



ADJUSTABLE LUMBAR SUPPORT



SEAT DEPTH ADJUSTMENT



2D / 3D ADJUSTABLE ARMRESTS



**MECHANISM** 













Visitor chairs – logical WIND family continuation making an original centerpiece in any office environment.

- The chair's backrest and armrests form a uniblock which stands out for its original design.
- The entire seat is upholstered with a continuous fabric.



## Four base options – four times more versatile!

- Cantilever fame chair
- Four-leg frame chair
- Swivel chair with four-star base
- Swivel chair with five-star base on castors

### Easy to adapt to any office setting



Steadiness and easy stackability

Elegant shape of frame

Comfort and relaxation

Free-moving seating option







# HIGH SWIVEL CHAIRS

# Enjoy functionality like never before!









## RANGE

| WIND CHAIR FAMILY RANGE                                                                                                                                             | VISITOR                   |
|---------------------------------------------------------------------------------------------------------------------------------------------------------------------|---------------------------|
| Backrest frame Black or white plastic                                                                                                                               | $\checkmark$              |
| Backrest frame  Black or white plastic  Lumbar support  Transparent silicon, height adjustable  Transparent silicon, height ad