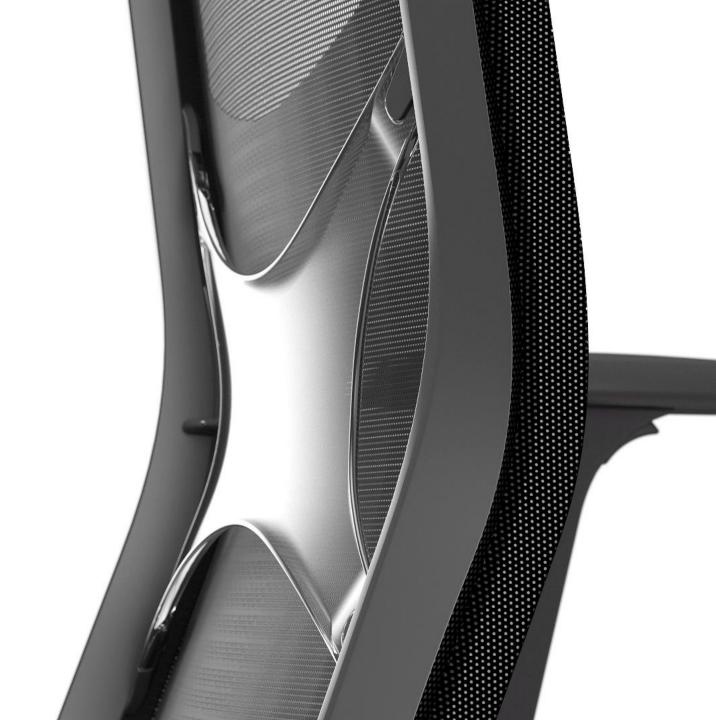

# TASK CHAIRS

"Clear as the wind setting the sails in the sea or making the tree leaves tremble."

Adriano Baldanzi

The uniquely designed X-shaped lumbar support made of transparent silicone is the main element that adds a unique character to WIND chairs.

- Adjustable height;
- Follows natural shape of the user's back;
- Provides ultimate comfort.

Same chair, different character

WIND chair with a mesh backrest – simple and functional.

- Ensures breathability and comfort;
- Follows natural curve of the user's spine;
- Features a minimalist design.