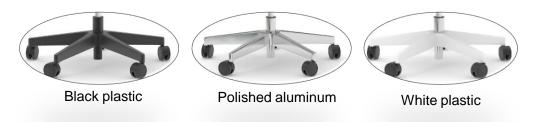

---------------------------------------------------------|---|
| Fixed                           | Black plastic                                            | I |
|                                 | Black plastic (soft touch)                               | I |
| 2D adjustable                   | Black plastic(soft touch), polished aluminum lower part  |   |
|                                 | White plastic (soft touch), polished aluminum lower part |   |
|                                 | Black plastic (soft touch)                               |   |
| 3D adjustable                   | Black plastic (soft touch), polished aluminum lower part |   |
|                                 | White plastic (soft touch), polished aluminum lower part |   |

### **Backrest type**



### 5-star bases



### **Visitor chairs bases**