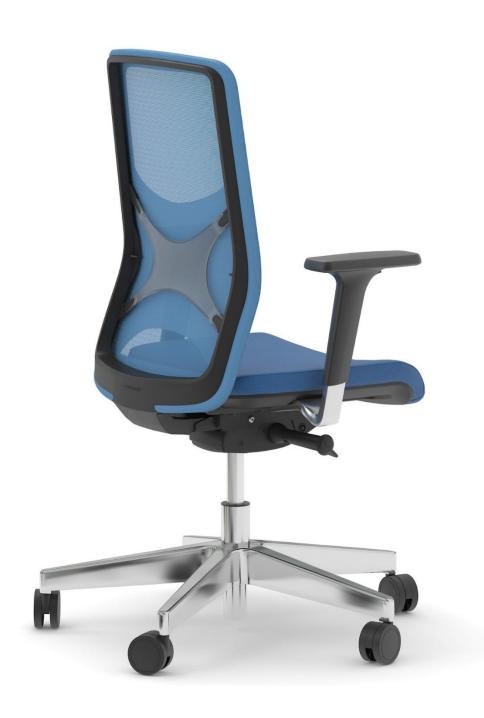

- Adjustable height;
- Follows natural shape of the user's back;
- Provides ultimate comfort.

Same chair, different character

WIND chair with a mesh backrest – simple and functional.

- Ensures breathability and comfort;
- Follows natural curve of the user's spine;
- Features a minimalist design.

### Simple adjustment

ADJUSTABLE LUMBAR SUPPORT

SEAT DEPTH ADJUSTMENT

2D / 3D ADJUSTABLE ARMRESTS

**MECHANISM** 

Visitor chairs – logical WIND family continuation making an original centerpiece in any office environment.