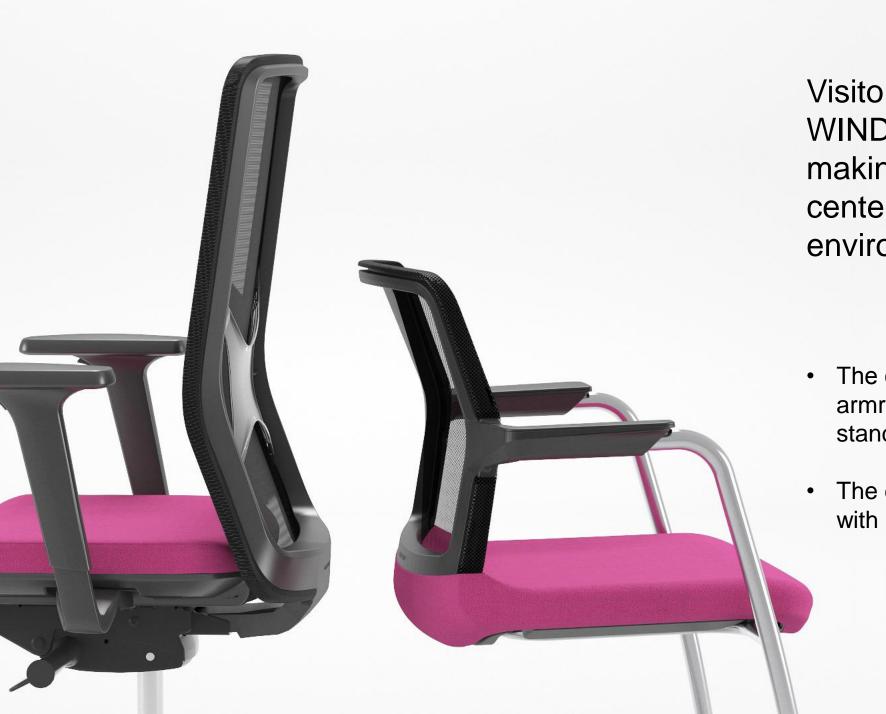

### Simple adjustment

ADJUSTABLE LUMBAR SUPPORT

SEAT DEPTH ADJUSTMENT

2D / 3D ADJUSTABLE ARMRESTS

**MECHANISM** 

Visitor chairs – logical WIND family continuation making an original centerpiece in any office environment.

- The chair's backrest and armrests form a uniblock which stands out for its original design.
- The entire seat is upholstered with a continuous fabric.