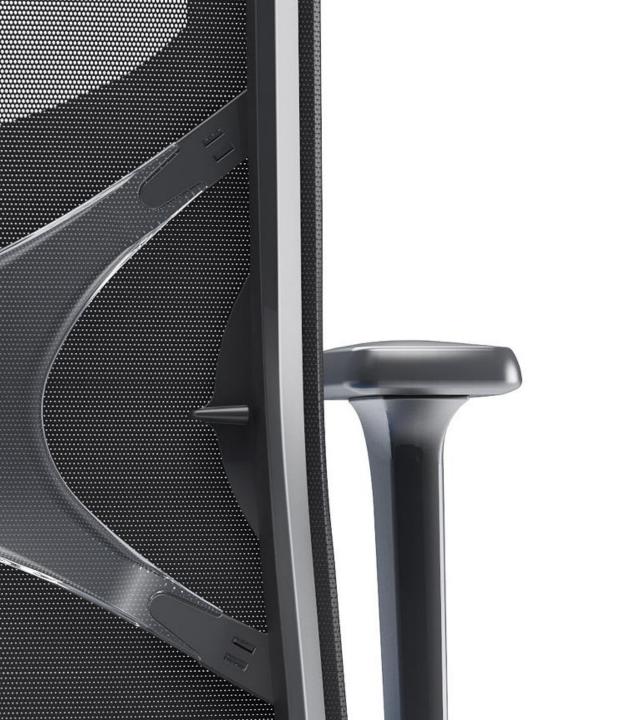

# TASK CHAIRS

"Clear as the wind setting the sails in the sea or making the tree leaves tremble."

Adriano Baldanzi

The uniquely designed X-shaped lumbar support made of transparent silicone is the main element that adds a unique character to WIND chairs.

- Adjustable height;
- Follows natural shape of the user's back;
- Provides ultimate comfort.

Same chair, different character

WIND chair with a mesh backrest – simple and functional.

- Ensures breathability and comfort;
- Follows natural curve of the user's spine;
- Features a minimalist design.