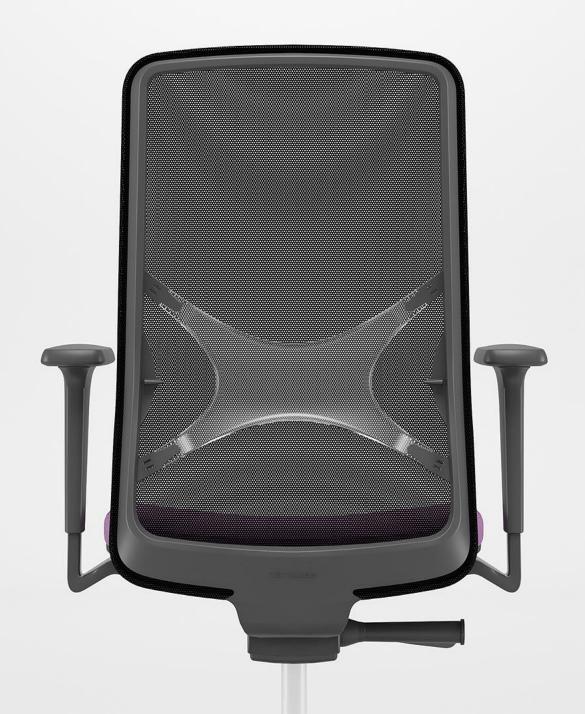

- Adjustable height;
- Follows natural shape of the user's back;
- Provides ultimate comfort.

Same chair, different character

WIND chair with a mesh backrest – simple and functional.

- Ensures breathability and comfort;
- Follows natural curve of the user's spine;
- Features a minimalist design.

WIND chair with a knitted mesh backrest –perfected down to the smallest detail.

- Unique knitted mesh backrest created by an Italian design studio Baldanzi & Novelli designers.
- A mesh fabric is individually knitted for each chair.
- The knitted mesh made using cutting-edge technology which allows to manufacture chairs with seamless backrest corners so no scrap material is left behind.
- Varying degrees of mesh density provide additional back support and enhance comfort.