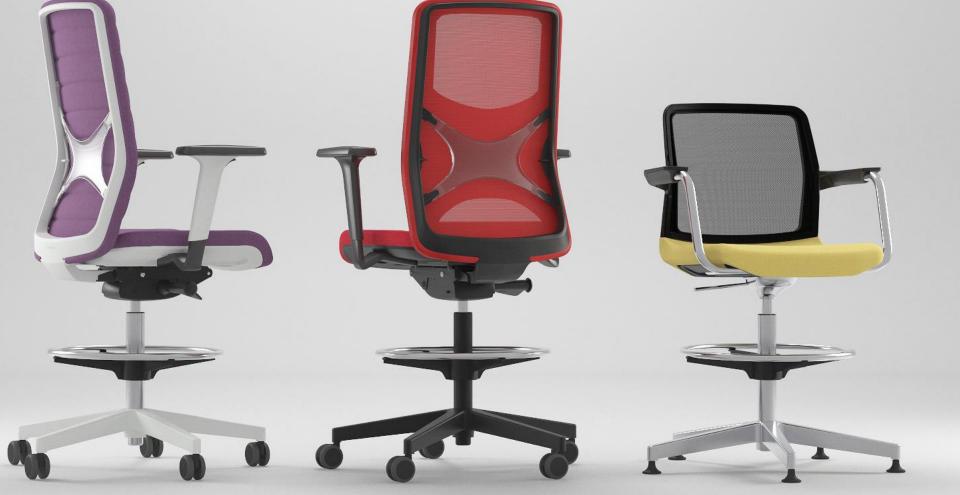

mple adjustment



ADJUSTABLE LUMBAR SUPPORT



SEAT DEPTH ADJUSTMENT



2D / 3D ADJUSTABLE ARMRESTS



**MECHANISM** 













Visitor chairs – logical WIND family continuation making an original centerpiece in any office environment.

- The chair's backrest and armrests form a uniblock which stands out for its original design.
- The entire seat is upholstered with a continuous fabric.



## Four base options – four times more versatile!

- Cantilever fame chair
- Four-leg frame chair
- Swivel chair with four-star base
- Swivel chair with five-star base on castors

### Easy to adapt to any office setting



Steadiness and easy stackability

Elegant shape of frame

Comfort and relaxation

Free-moving seating option







# HIGH SWIVEL CHAIRS

# Enjoy functionality like never before!









## RANGE

| WIND CHAIR FAMILY RANGE                                                                                                                                             | VISITOR                   |
|---------------------------------------------------------------------------------------------------------------------------------------------------------------------|---------------------------|
| Backrest frame Black or white plastic                                                                                                                               | $\checkmark$              |
| Backrest frame  Black or white plastic  Lumbar support  Transparent silicon, height adjustable  Transparent silicon, height adjustable                              | -