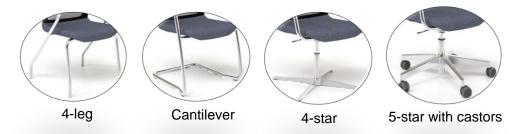

## Four base options – four times more versatile!

- Cantilever fame chair
- Four-leg frame chair
- Swivel chair with four-star base
- Swivel chair with five-star base on castors

### Easy to adapt to any office setting

Steadiness and easy stackability

Elegant shape of frame

Comfort and relaxation

Free-moving seating option