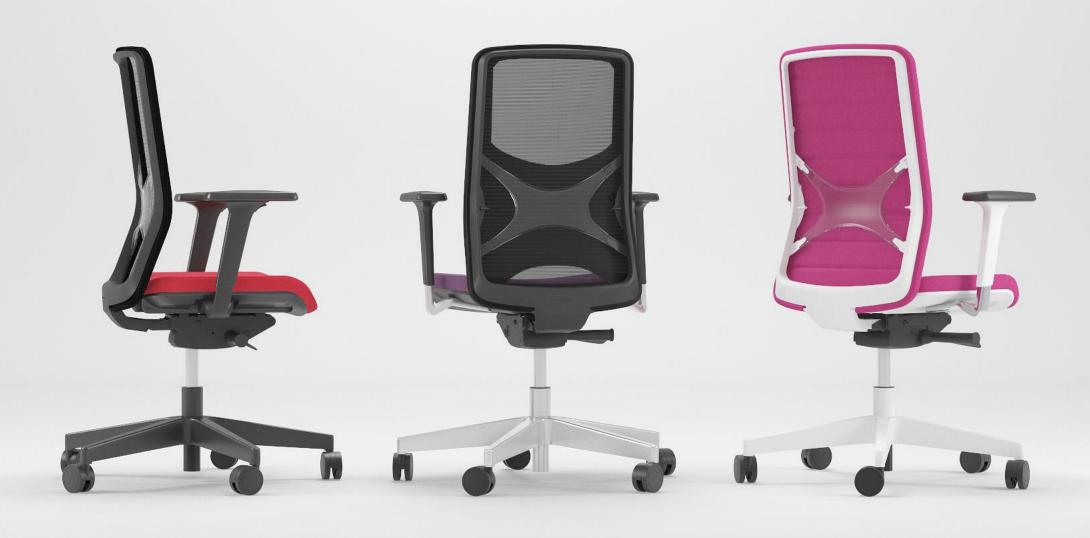

## Four base options – four times more versatile!

- Cantilever fame chair
- Four-leg frame chair
- Swivel chair with four-star base
- Swivel chair with five-star base on castors

### Easy to adapt to any office setting

Steadiness and easy stackability

Elegant shape of frame

Comfort and relaxation

Free-moving seating option