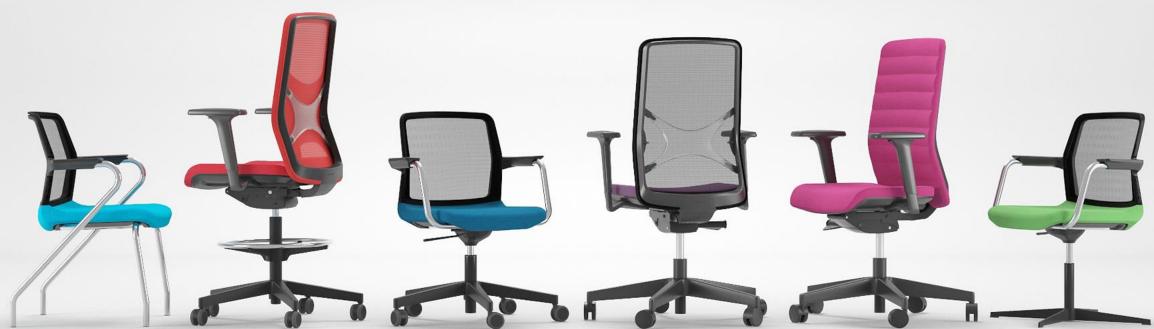

### WIND

A family of chairs with a unique ergonomic and functional design

## Four base options – four times more versatile!

- Cantilever fame chair
- Four-leg frame chair
- Swivel chair with four-star base
- Swivel chair with five-star base on castors