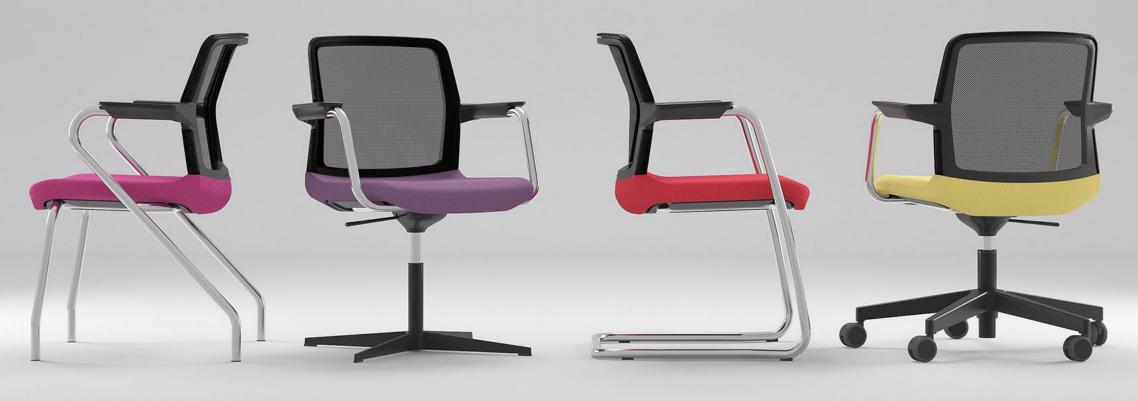

## Four base options – four times more versatile!

- Cantilever fame chair
- Four-leg frame chair
- Swivel chair with four-star base
- Swivel chair with five-star base on castors

### Easy to adapt to any office setting

Steadiness and easy stackability

Elegant shape of frame

Comfort and relaxation

Free-moving seating option