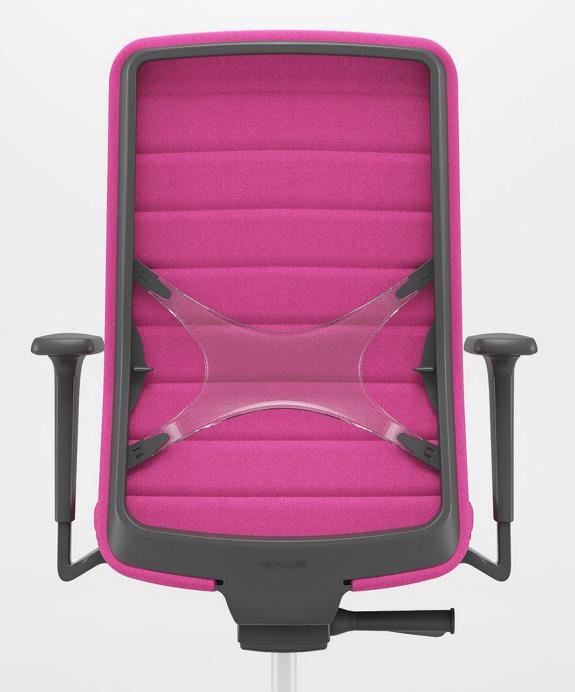

WIND chairs with polyurethane backrest makes a colourful addition to any office environment and provide comfort.

- Shaped with the principles of ergonomic seating in mind;
- Extensive range of colour options;
- Polyurethane insert with uniquely designed horizontal seams on both sides.