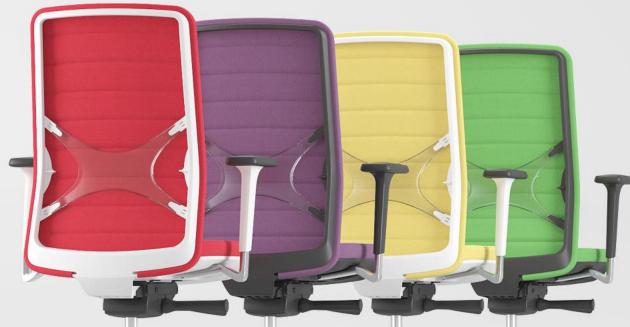

WIND chairs with polyurethane backrest makes a colourful addition to any office environment and provide comfort.

- Shaped with the principles of ergonomic seating in mind;
- Extensive range of colour options;
- Polyurethane insert with uniquely designed horizontal seams on both sides.