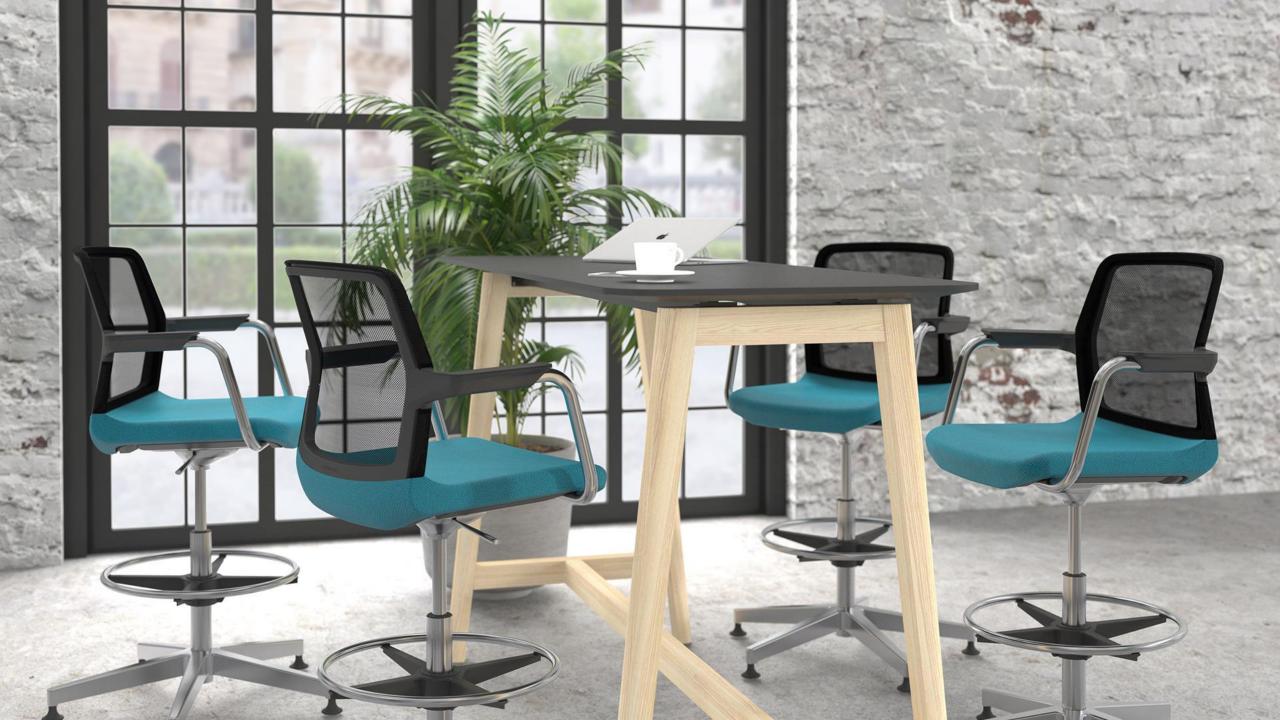

adjustment



ADJUSTABLE LUMBAR SUPPORT



SEAT DEPTH ADJUSTMENT



2D / 3D ADJUSTABLE ARMRESTS



**MECHANISM** 













Visitor chairs – logical WIND family continuation making an original centerpiece in any office environment.

- The chair's backrest and armrests form a uniblock which stands out for its original design.
- The entire seat is upholstered with a continuous fabric.



## Four base options – four times more versatile!

- Cantilever fame chair
- Four-leg frame chair
- Swivel chair with four-star base
- Swivel chair with five-star base on castors

### Easy to adapt to any office setting



Steadiness and easy stackability

Elegant shape of frame

Comfort and relaxation

Free-moving seating option







# HIGH SWIVEL CHAIRS

# Enjoy functionality like never before!









## RANGE

| WIND CHAIR FAMILY RANGE                                                                                                                                             | VISITOR                   |
|---------------------------------------------------------------------------------------------------------------------------------------------------------------------|---------------------------|
| Backrest frame Black or white plastic                                                                                                                               | $\checkmark$              |
| Backrest frame  Black or white plastic  Lumbar support  Transparent silicon, height adjustable  Transparent silicon, height adjustable                              | -                         |
|