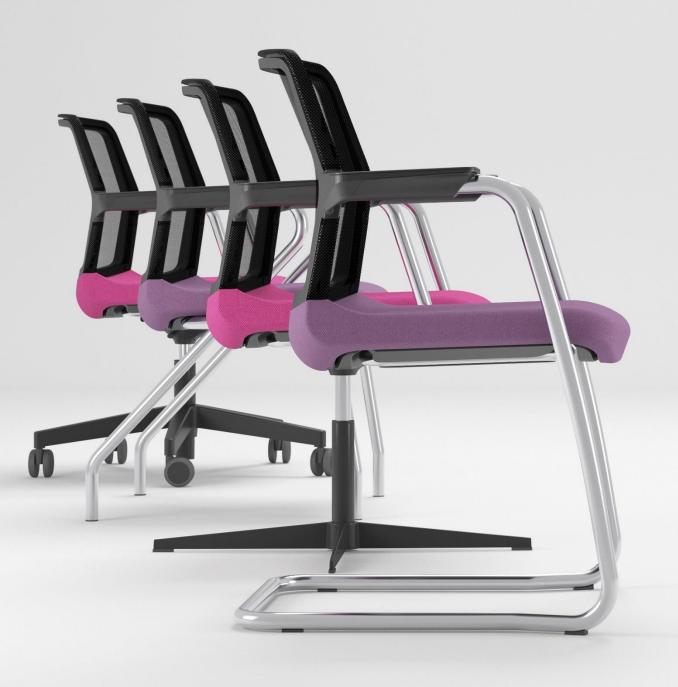

## Four base options – four times more versatile!

- Cantilever fame chair
- Four-leg frame chair
- Swivel chair with four-star base
- Swivel chair with five-star base on castors

### Easy to adapt to any office setting

Steadiness and easy stackability

Elegant shape of frame

Comfort and relaxation

Free-moving seating option