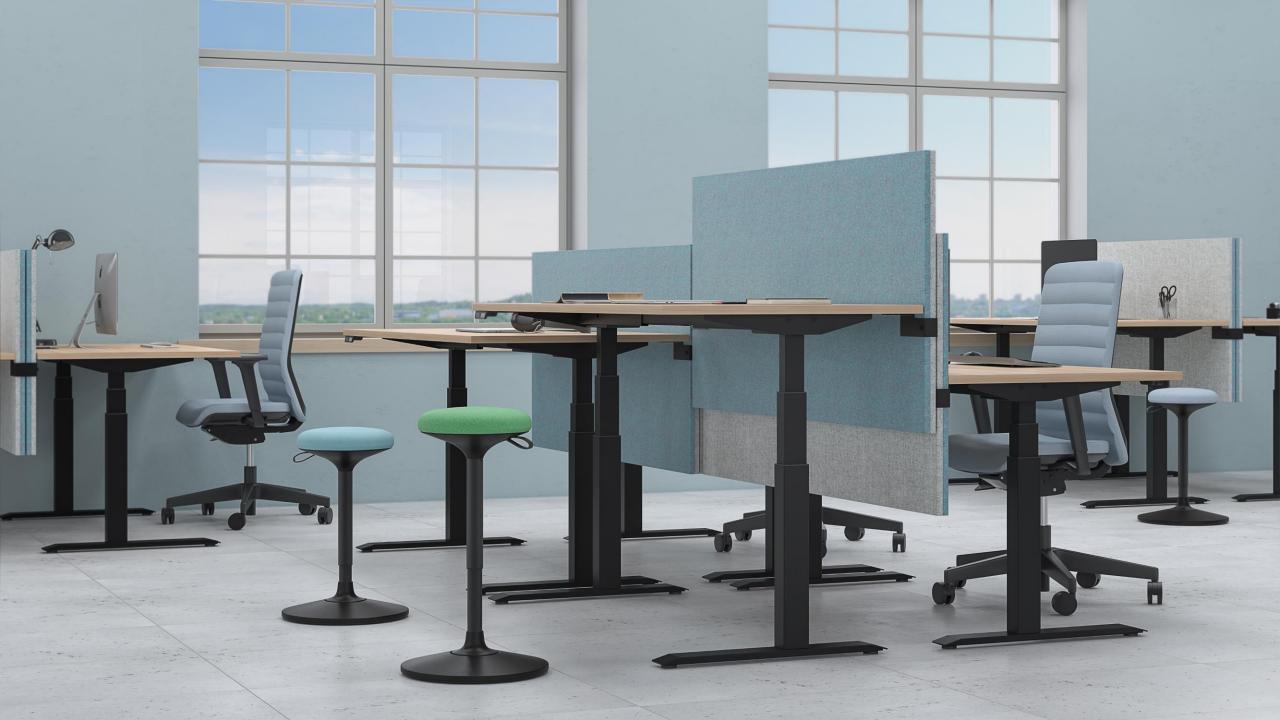

## SWAY

For a dynamic sitting

SWAY pivoting stool - a solution for better productivity at work





#### Your best office partner

- A healthier sitting alternative
- Perfect for dynamic work environment
- Can be used as a support when standing
- A modern and sleek design



A stable, non-skid base surface

 An elegant brown leather strap for seat height adjustment

#### A Unique pivoting system

 The seat can be tilted up to 8 degrees in all directions and rotated 360 degrees





The SWAY pivoting stool can be easily fit to the height-adjustable desks, as well as high or conference tables







Due to its compact size, this chair is perfect for different size SILENT ROOM acoustic furniture or small meeting rooms

# SWAY









### Choose your office mood