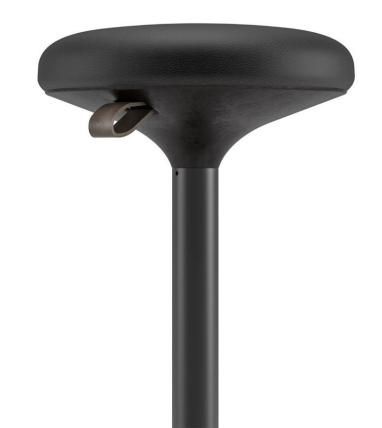

 An elegant brown leather strap for seat height adjustment

#### A Unique pivoting system

 The seat can be tilted up to 8 degrees in all directions and rotated 360 degrees

The SWAY pivoting stool can be easily fit to the height-adjustable desks, as well as high or conference tables