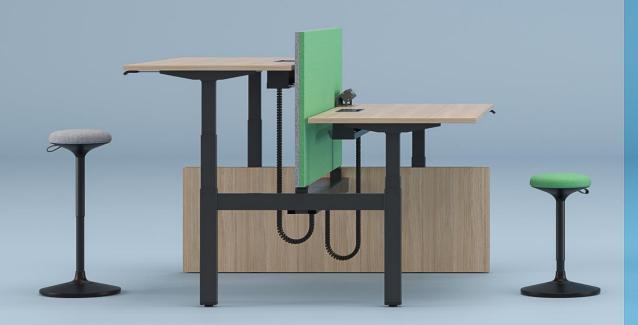

#### A Unique pivoting system

 The seat can be tilted up to 8 degrees in all directions and rotated 360 degrees

The SWAY pivoting stool can be easily fit to the height-adjustable desks, as well as high or conference tables

Due to its compact size, this chair is perfect for different size SILENT ROOM acoustic furniture or small meeting rooms