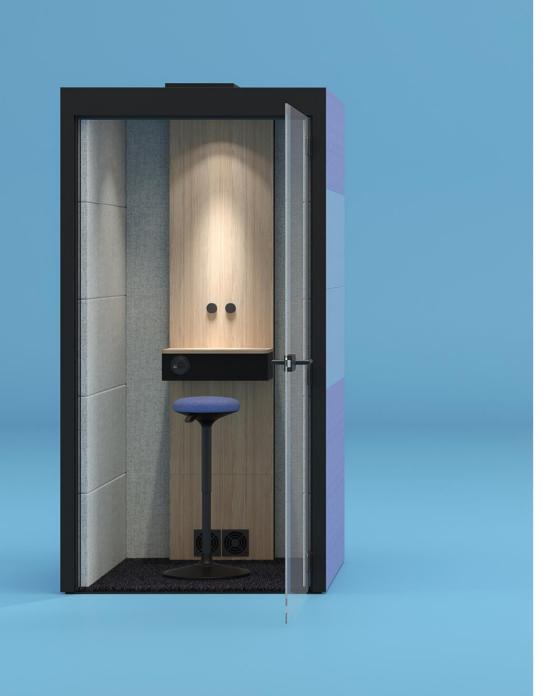

Due to its compact size, this chair is perfect for different size SILENT ROOM acoustic furniture or small meeting rooms