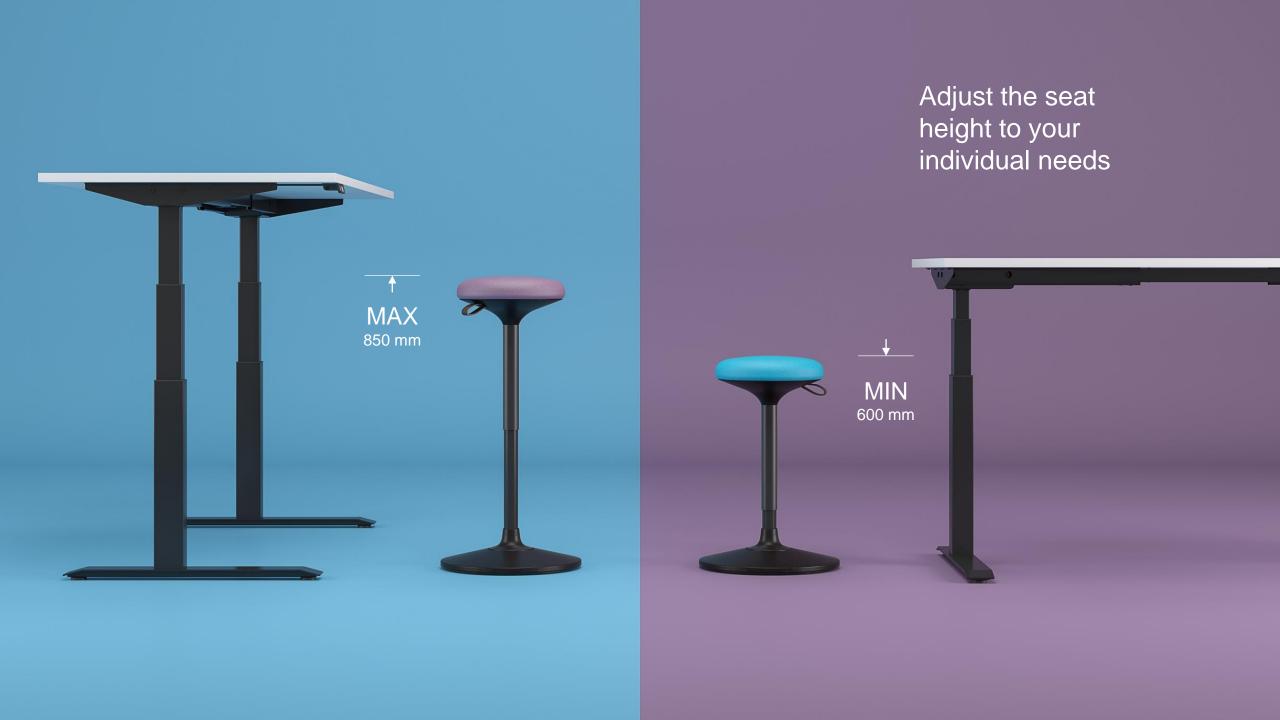

#### Your best office partner

- A healthier sitting alternative
- Perfect for dynamic work environment
- Can be used as a support when standing
- A modern and sleek design

A stable, non-skid base surface

#### A Unique pivoting system

 The seat can be tilted up to 8 degrees in all directions and rotated 360 degrees

The SWAY pivoting stool can be easily fit to the height-adjustable desks, as well as high or conference tables