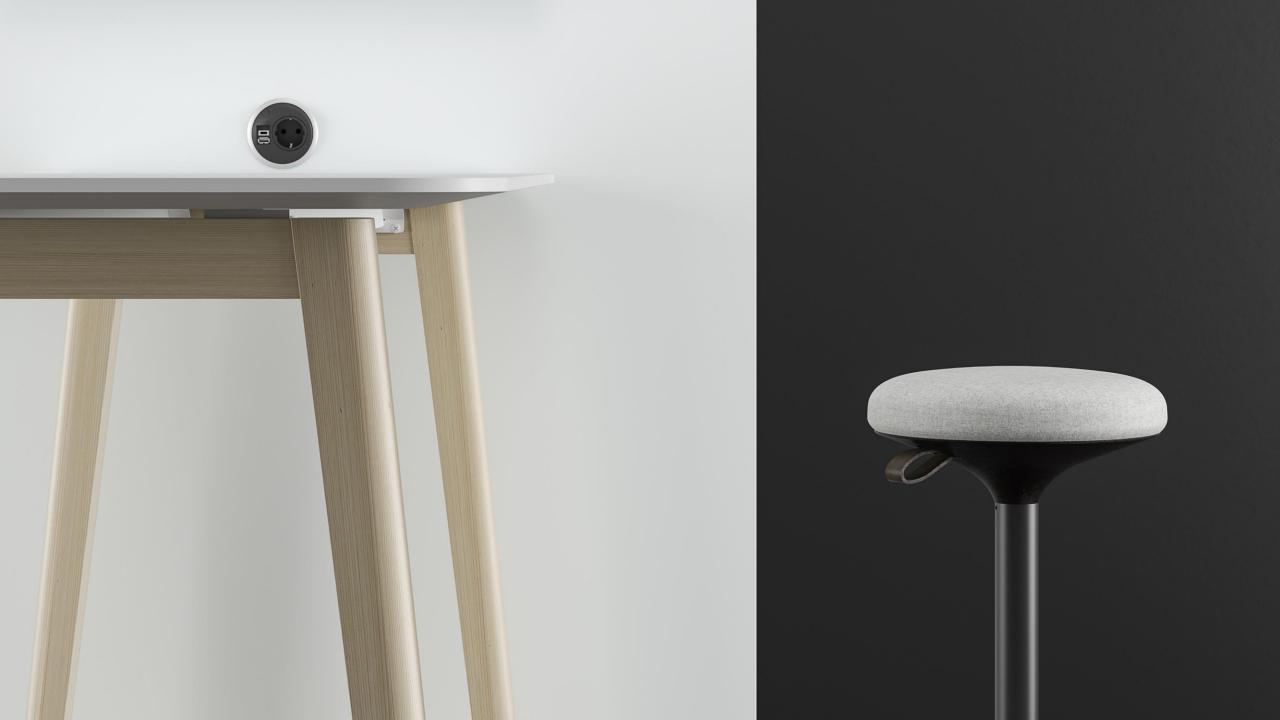

 An elegant brown leather strap for seat height adjustment

#### A Unique pivoting system

 The seat can be tilted up to 8 degrees in all directions and rotated 360 degrees

The SWAY pivoting stool can be easily fit to the height-adjustable desks, as well as high or conference tables