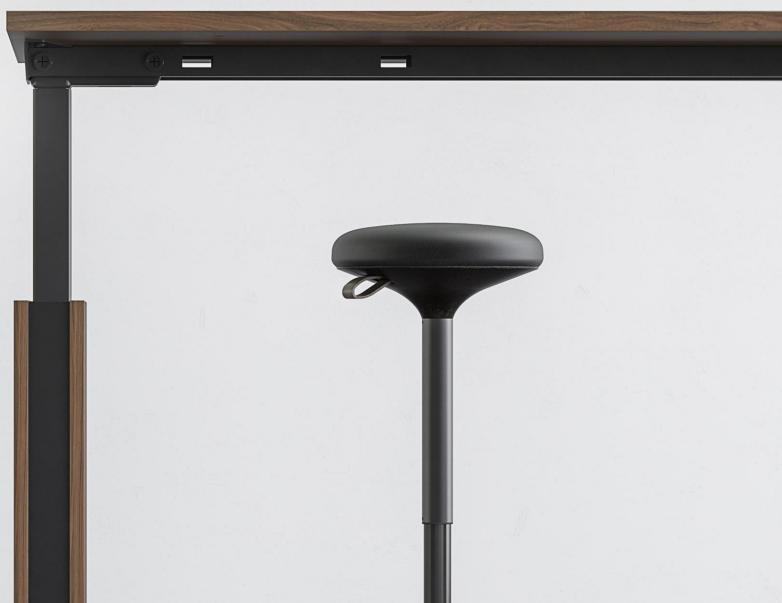

#### A Unique pivoting system

 The seat can be tilted up to 8 degrees in all directions and rotated 360 degrees

The SWAY pivoting stool can be easily fit to the height-adjustable desks, as well as high or conference tables

Due to its compact size, this chair is perfect for different size SILENT ROOM acoustic furniture or small meeting rooms