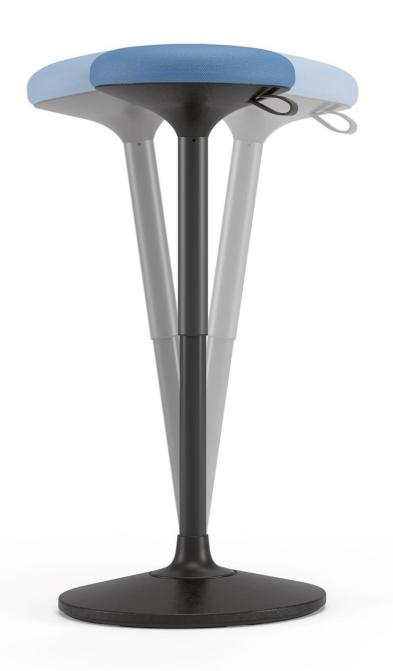

## SWAY

For a dynamic sitting

SWAY pivoting stool - a solution for better productivity at work

#### Your best office partner

- A healthier sitting alternative
- Perfect for dynamic work environment
- Can be used as a support when standing
- A modern and sleek design

A stable, non-skid base surface

#### A Unique pivoting system

 The seat can be tilted up to 8 degrees in all directions and rotated 360 degrees

The SWAY pivoting stool can be easily fit to the height-adjustable desks, as well as high or conference tables