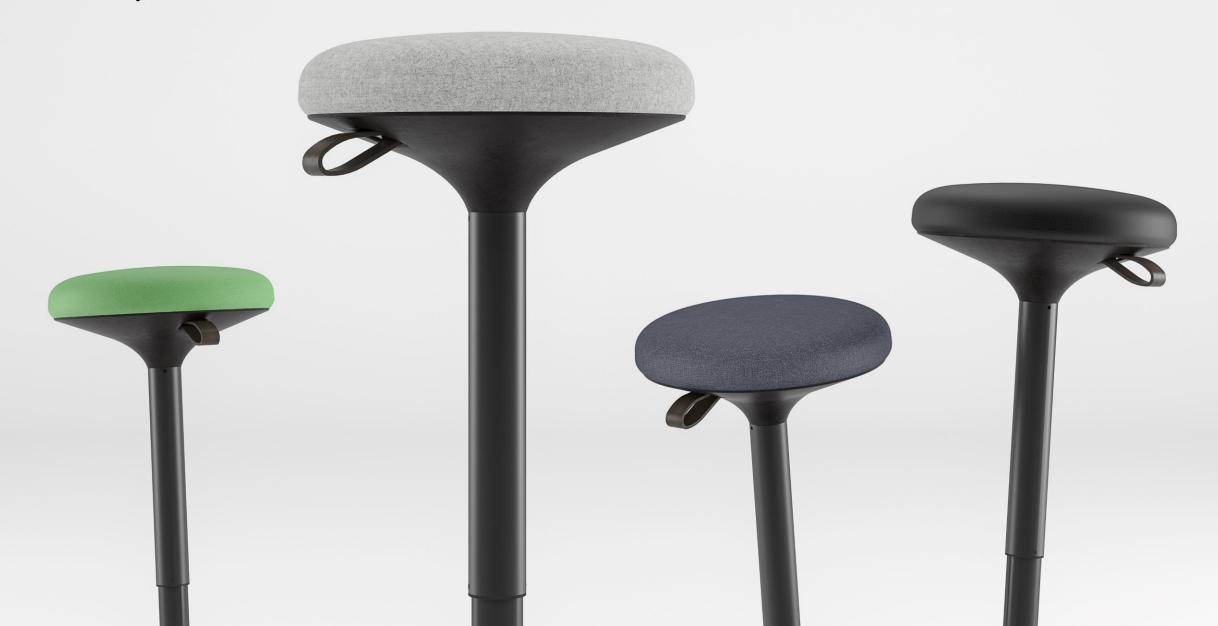

## SWAY

For a dynamic sitting

SWAY pivoting stool - a solution for better productivity at work

#### Your best office partner

- A healthier sitting alternative
- Perfect for dynamic work environment
- Can be used as a support when standing
- A modern and sleek design

A stable, non-skid base surface

### Choose your office mood