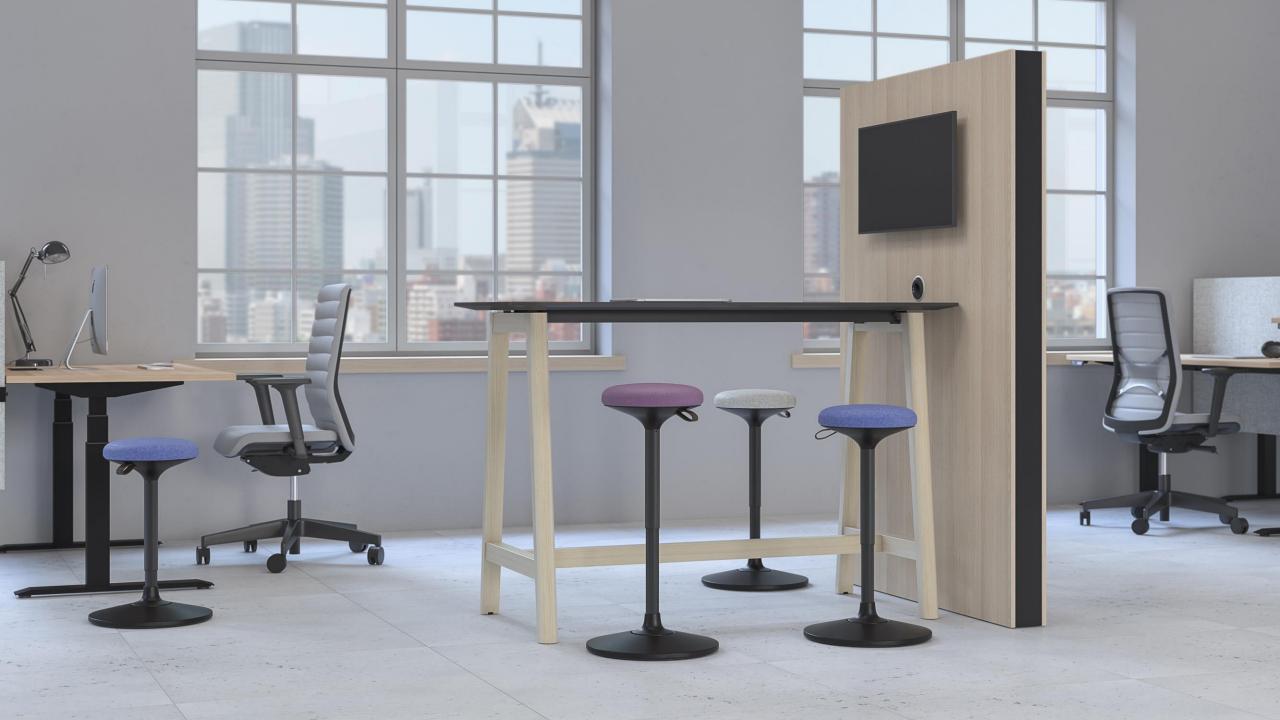

#### A Unique pivoting system

 The seat can be tilted up to 8 degrees in all directions and rotated 360 degrees

The SWAY pivoting stool can be easily fit to the height-adjustable desks, as well as high or conference tables

### Choose your office mood