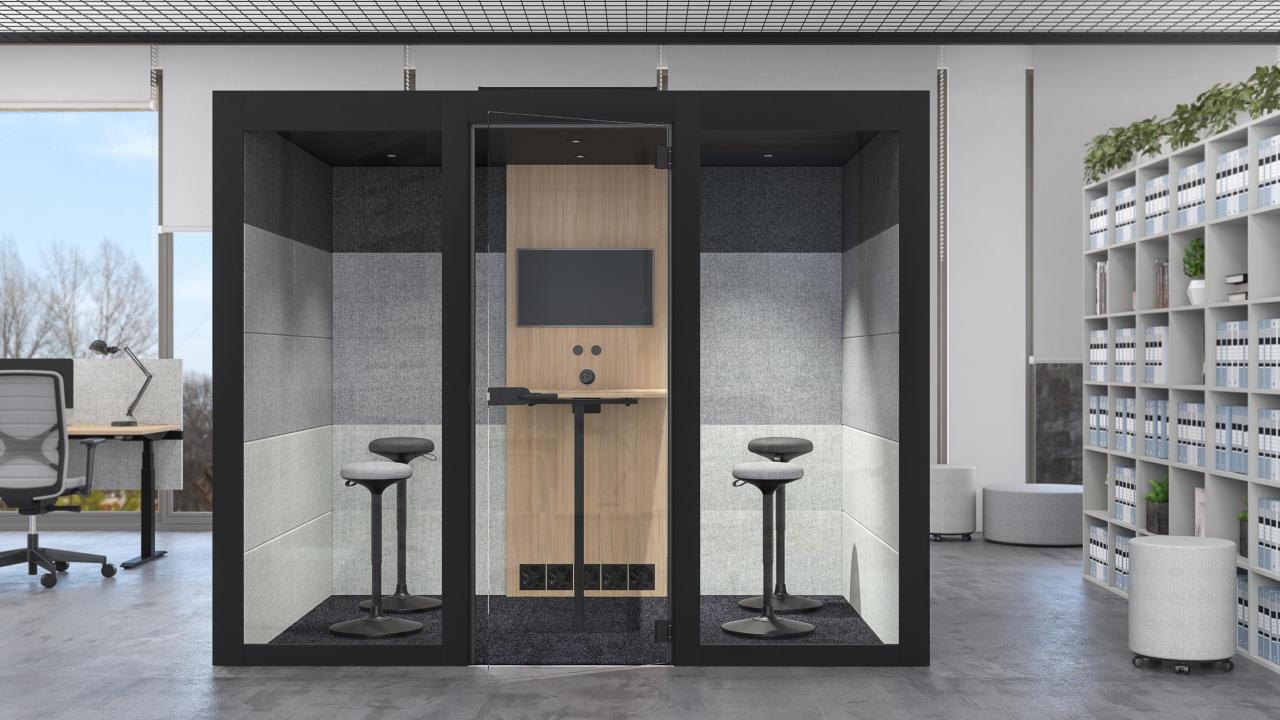

Due to its compact size, this chair is perfect for different size SILENT ROOM acoustic furniture or small meeting rooms