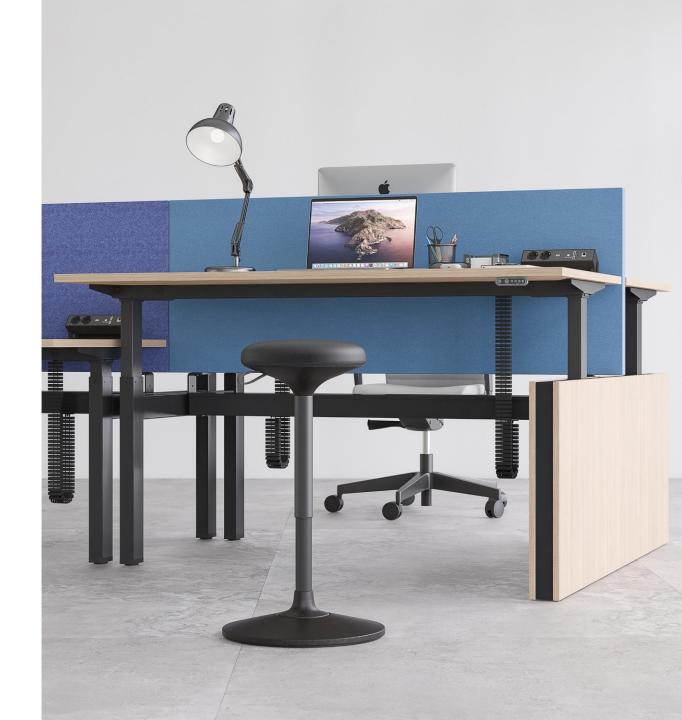

#### Your best office partner

- A healthier sitting alternative
- Perfect for dynamic work environment
- Can be used as a support when standing
- A modern and sleek design

A stable, non-skid base surface

 An elegant brown leather strap for seat height adjustment

#### A Unique pivoting system

 The seat can be tilted up to 8 degrees in all directions and rotated 360 degrees

The SWAY pivoting stool can be easily fit to the height-adjustable desks, as well as high or conference tables