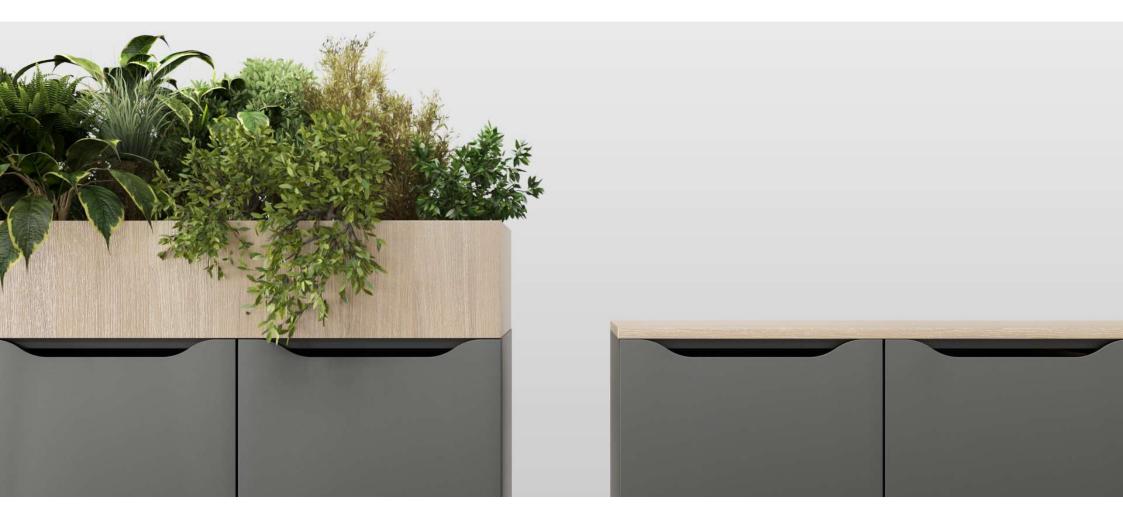

ms that ensures privacy.
- Maintaining a representative image.
- Maximum space utilisation.



The CHOICE lockers are convenient storage solutions for shared spaces



## Distinctive qualities of the product

- Modular system that is easily customisable to suit different needs.
- Different finishes and colours to create your chosen image.
- Wide range of applications in different office spaces.
- Sustainable design.



# Easily customisable modular system

## Wide choice of locker types





### Two different door heights and types



## Variety of locks for different needs



Cylinder lock

Combination lock

Electronic touchscreen lock



Electronic hidden lock

### Additional solutions for hanging clothes and a short rest break





### Planter boxes or a top shelf as a finishing touch



# Different finishes and colours to create your chosen image

### Finishes for doors



## Play of colour combinations



# Wide range of applications in different office spaces







## Sustainable design







### Metal

- Made of ~20% recycled raw materials.
- Painted using powder paints with low emissions of volatile organic compounds.

### Melamine/HPL/veneer

- Made of ~20% recycled raw materials.
- Have low content of formaldehyde and meet the CARB 2 and E05 standards.

CHOICE

# When the product relevance changes

- This modular furniture is easy to renew.
- Disassembly up to 98% is possible.
- Its recycling rate is up to 97%.



#### **CHOICE** lockers



#### CHOICE locks

| AP                                                                         | BP, BS