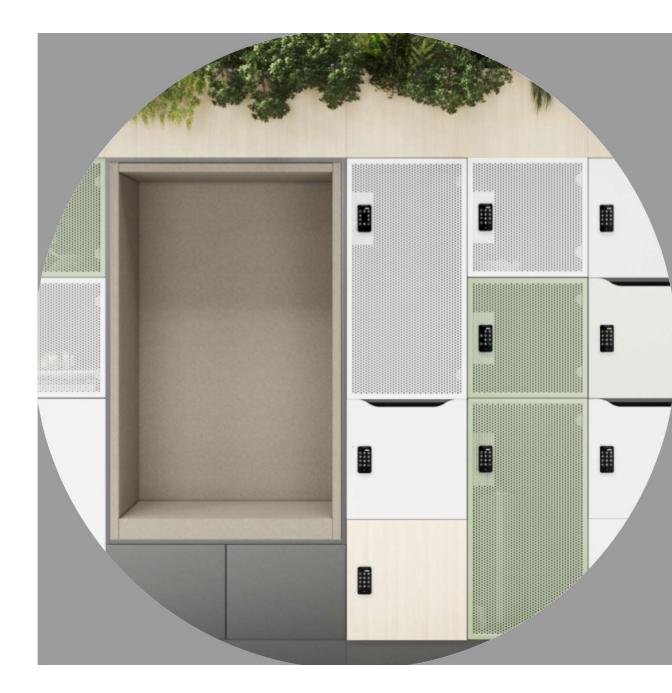

### Unlock your personal space



How do the principles of work organisation in modern offices influence storage solutions?

16

32

15

31

30

(

((

## Benefits of the lockers

- Ensuring flexibility and mobility for Agile workplaces.
- Secure storage of personal items that ensures privacy.
- Maintaining a representative image.
- Maximum space utilisation.



The CHOICE lockers are convenient storage solutions for shared spaces



## Distinctive qualities of the product

- Modular system that is easily customisable to suit different needs.
- Different finishes and colours to create your chosen image.
- Wide range of applications in different office spaces.
- Sustainable design.



# Easily customisable modular system

## Wide choice of locker types





### Two different door heights and types



## Variety of locks for different needs



Cylinder lock

Combination lock

Electronic touchscreen lock



Electronic hidden lock

### Additional solutions for hanging clothes and a short rest break





### Planter boxes or a top shelf as a finishing touch



# Different finishes and colours to create your chosen image

### Finishes for doors



## Play of colour combinations



# Wide range of applications in different office spaces







## Sustainable design







### Metal

- Made of ~20% recycled raw materials.
- Painted using powder paints with low emissions of volatile organic compounds.

### Melamine/HPL/veneer

- Made of ~20% recycled raw materials.
- Have low