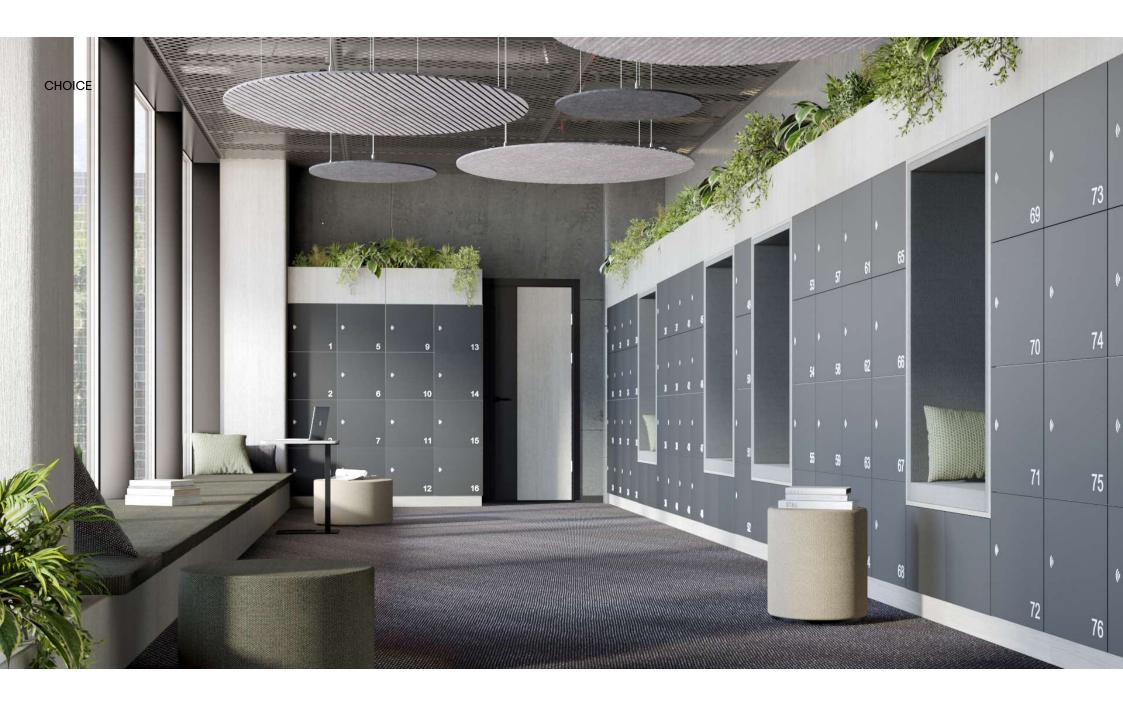

# Wide range of applications in different office spaces

The CHOICE lockers are convenient storage solutions for shared spaces