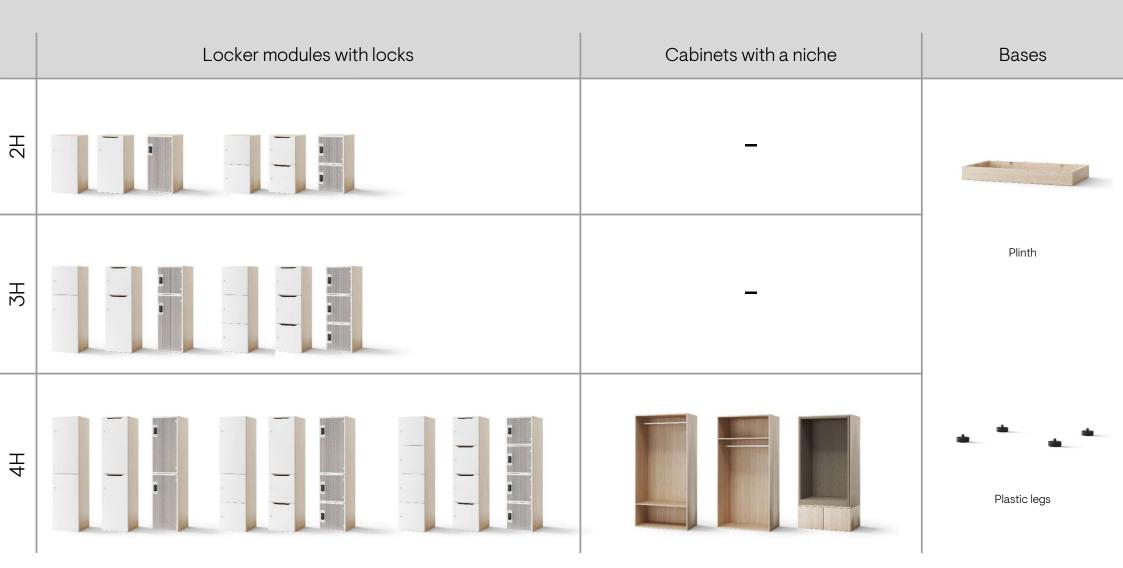

## Wide choice of locker types

### Two different door heights and types

## Variety of locks for different needs

Cylinder lock

Combination lock

Electronic touchscreen lock

Electronic hidden lock