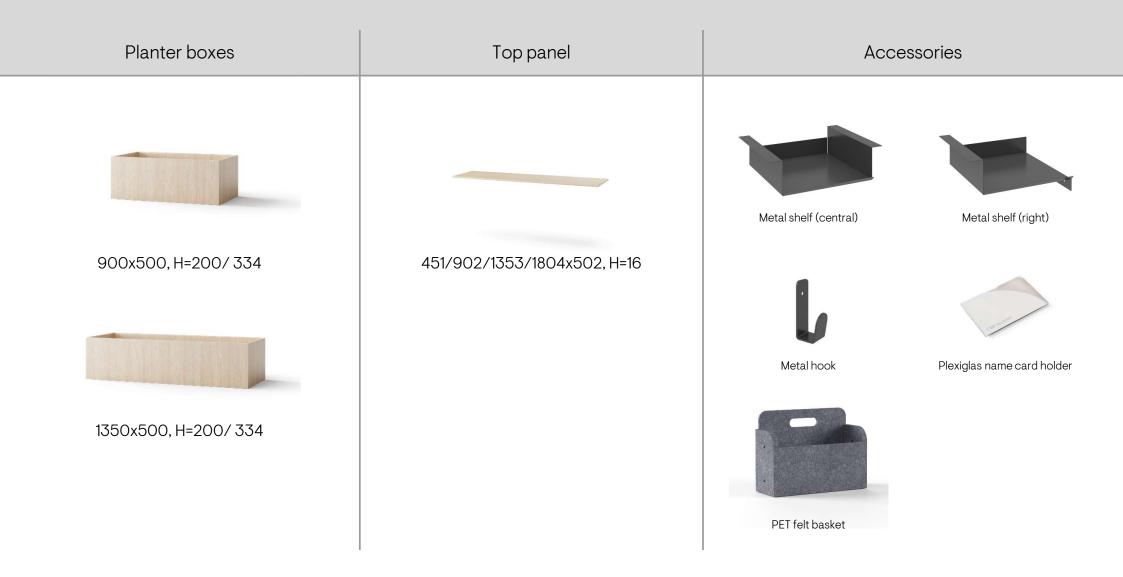

### Additional solutions for hanging clothes and a short rest break

### Planter boxes or a top shelf as a finishing touch