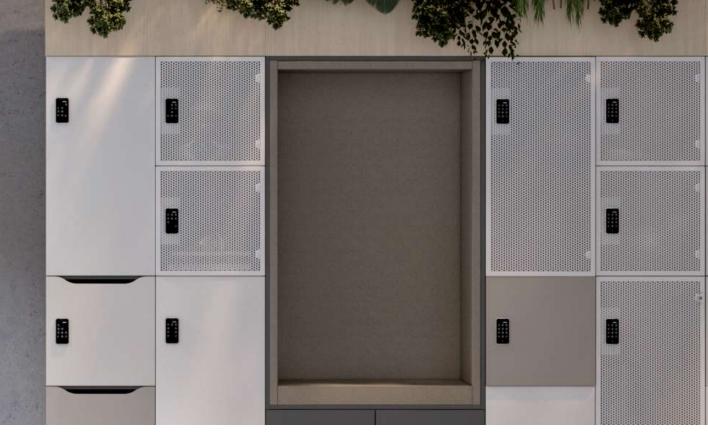

### Two different door heights and types

## Variety of locks for different needs

Cylinder lock

Combination lock

Electronic touchscreen lock

Electronic hidden lock

### Additional solutions for hanging clothes and a short rest break