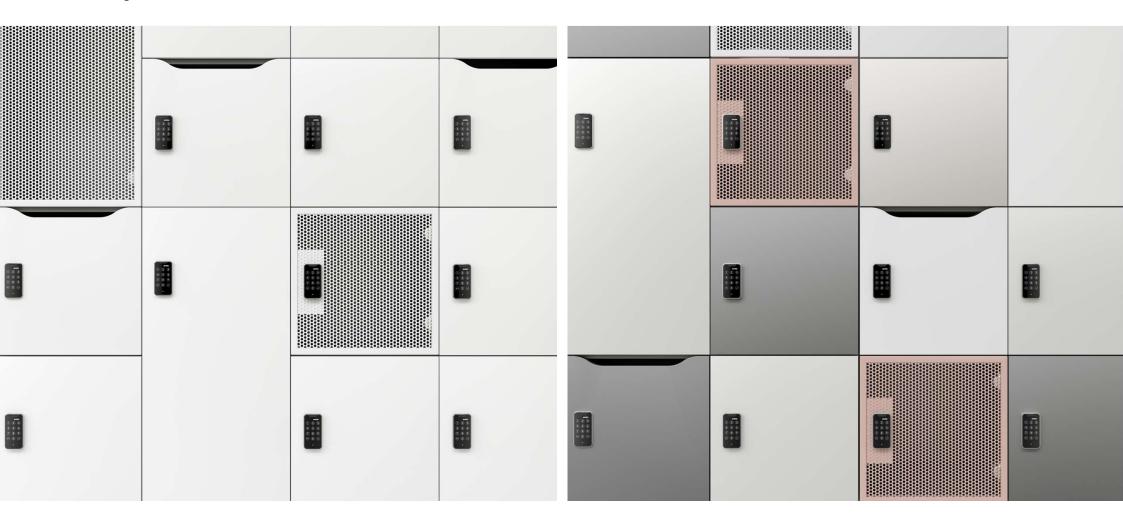

enient storage solutions for shared spaces



## Distinctive qualities of the product

- Modular system that is easily customisable to suit different needs.
- Different finishes and colours to create your chosen image.
- Wide range of applications in different office spaces.
- Sustainable design.



# Easily customisable modular system

## Wide choice of locker types





### Two different door heights and types



## Variety of locks for different needs



Cylinder lock

Combination lock

Electronic touchscreen lock



Electronic hidden lock

### Additional solutions for hanging clothes and a short rest break





### Planter boxes or a top shelf as a finishing touch



# Different finishes and colours to create your chosen image

### Finishes for doors



## Play of colour combinations



# Wide range of applications in different office spaces







## Sustainable design







### Metal

- Made of ~20% recycled raw materials.
- Painted using powder paints with low emissions of volatile organic compounds.

### Melamine/HPL/veneer

- Made of ~20% recycled raw materials.
- Have low content of formaldehyde and meet the CARB 2 and E05 standards.

CHOICE

# When the product relevance changes

- This modular furniture is easy to renew.
- Disassembly up to 98% is possible.
- Its recycling rate is up to 97%.



#### **CHOICE** lockers



#### CHOICE locks

| AP                                                                         | BP, BS                                                              | CS                                                         | ES