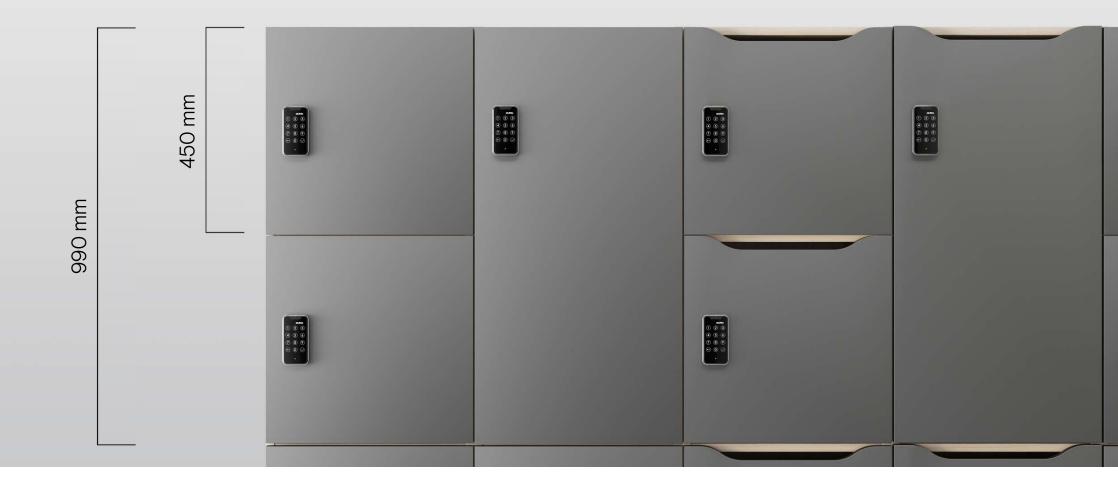

k your personal space



How do the principles of work organisation in modern offices influence storage solutions?

16

32

15

31

30

(

((

## Benefits of the lockers

- Ensuring flexibility and mobility for Agile workplaces.
- Secure storage of personal items that ensures privacy.
- Maintaining a representative image.
- Maximum space utilisation.



The CHOICE lockers are convenient storage solutions for shared spaces



## Distinctive qualities of the product

- Modular system that is easily customisable to suit different needs.
- Different finishes and colours to create your chosen image.
- Wide range of applications in different office spaces.
- Sustainable design.



# Easily customisable modular system

## Wide choice of locker types





### Two different door heights and types



## Variety of locks for different needs



Cylinder lock

Combination lock

Electronic touchscreen lock



Electronic hidden lock

### Additional solutions for hanging clothes and a short rest break





### Planter boxes or a top shelf as a finishing touch



# Different finishes and colours to create your chosen image

### Finishes for doors



## Play of colour combinations



# Wide range of applications in different office spaces







## Sustainable design







### Metal

- Made of ~20% recycled raw materials.
- Painted using powder paints with low emissions of volatile organic compounds.

### Melamine/HPL/veneer

- Made of ~20% recycled raw materials.
- Have low content of formaldehyde and meet the CARB 2 and E05 standards.

CHOICE

# When the product relevance changes

- This