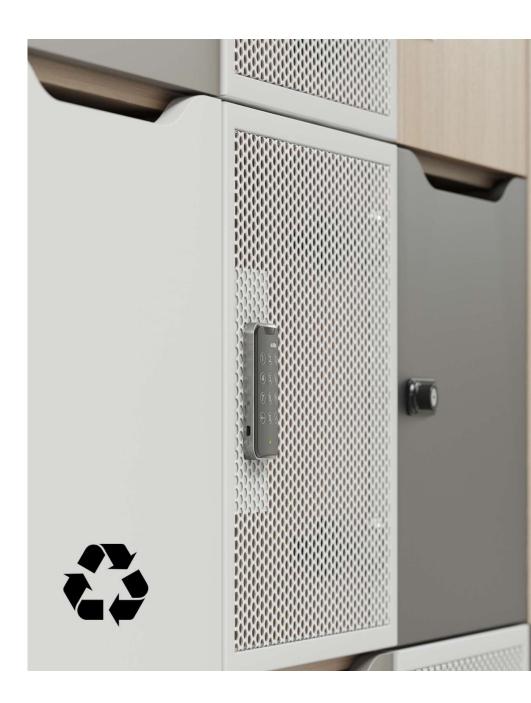

## Sustainable design

### Metal

- Made of ~20% recycled raw materials.
- Painted using powder paints with low emissions of volatile organic compounds.

### Melamine/HPL/veneer

- Made of ~20% recycled raw materials.
- Have low content of formaldehyde and meet the CARB 2 and E05 standards.

CHOICE

# When the product relevance changes

- This modular furniture is easy to renew.
- Disassembly up to 98% is possible.
- Its recycling rate is up to 97%.