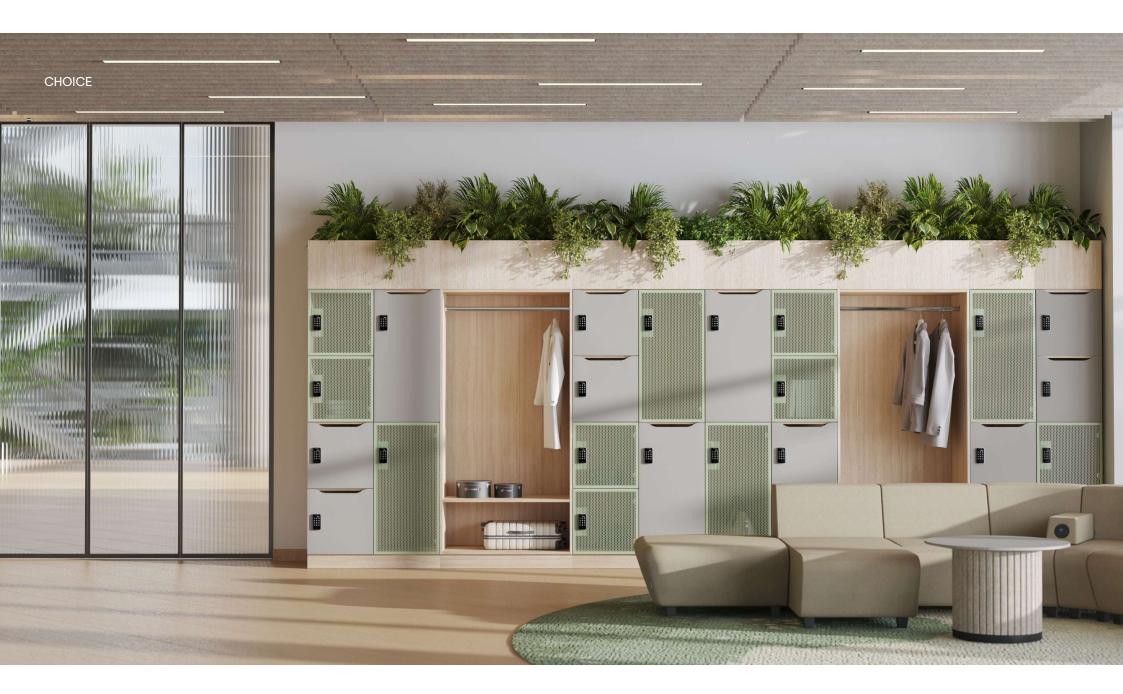

# Wide range of applications in different office spaces

The CHOICE lockers are convenient storage solutions for shared spaces