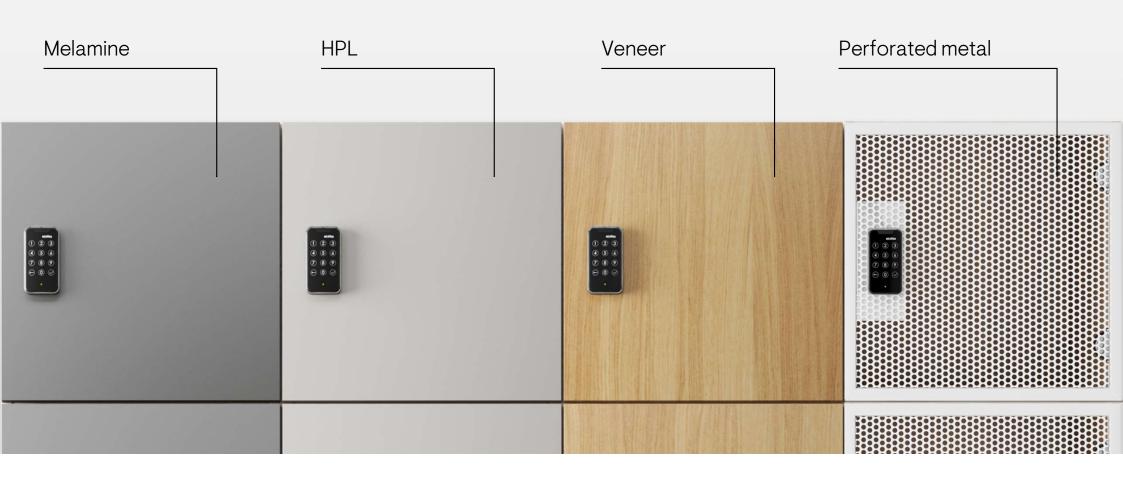

# Different finishes and colours to create your chosen image

### Finishes for doors