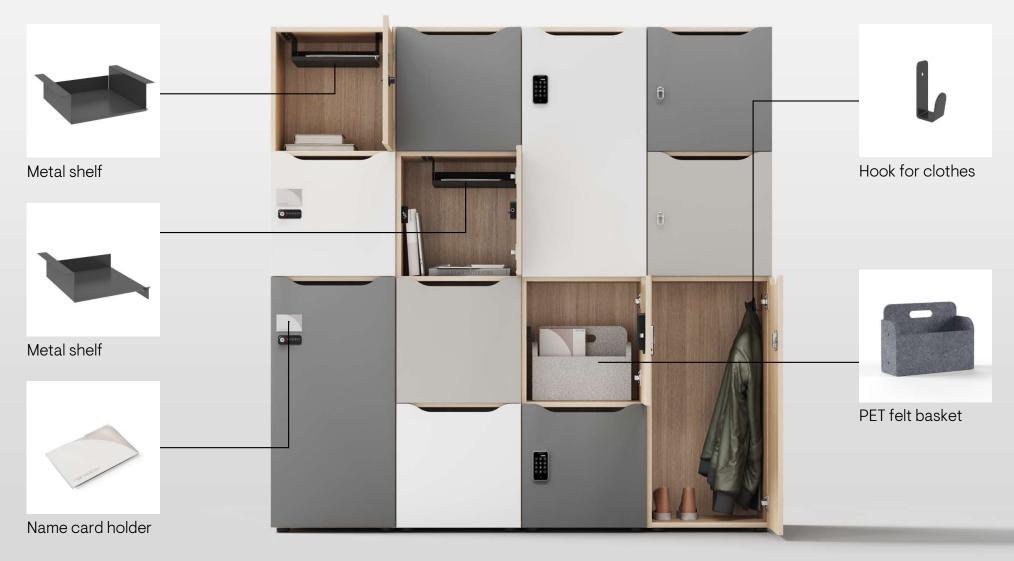

ty for Agile workplaces.
- Secure storage of personal items that ensures privacy.
- Maintaining a representative image.
- Maximum space utilisation.



The CHOICE lockers are convenient storage solutions for shared spaces



## Distinctive qualities of the product

- Modular system that is easily customisable to suit different needs.
- Different finishes and colours to create your chosen image.
- Wide range of applications in different office spaces.
- Sustainable design.



# Easily customisable modular system

## Wide choice of locker types





### Two different door heights and types



## Variety of locks for different needs



Cylinder lock

Combination lock

Electronic touchscreen lock



Electronic hidden lock

### Additional solutions for hanging clothes and a short rest break





### Planter boxes or a top shelf as a finishing touch



# Different finishes and colours to create your chosen image

### Finishes for doors



## Play of colour combinations



# Wide range of applications in different office spaces







## Sustainable design







### Metal

- Made of ~20% recycled raw materials.
- Painted using powder paints with low emissions of volatile organic compounds.

### Melamine/HPL/veneer

- Made of ~20% recycled raw materials.
- Have low content of formaldehyde and meet the CARB 2 and E05 standards.

CHOICE

# When the product relevance changes

- This modular furniture is easy to renew.
- Disassembly up to 98% is possible.
- Its recycling rate is up to 97%.



#### **CHOICE** lockers



#### CHOICE locks

| AP