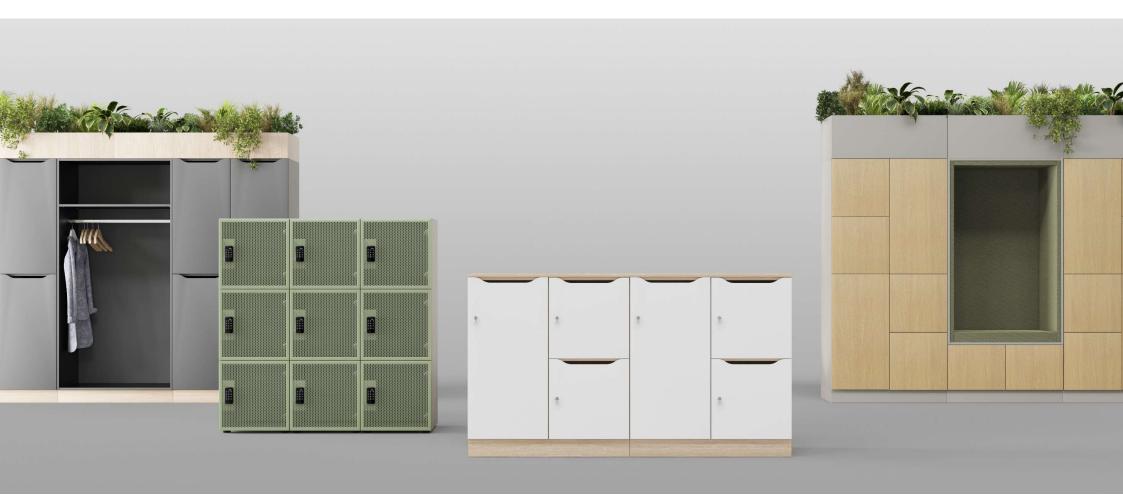

## Benefits of the lockers

- Ensuring flexibility and mobility for Agile workplaces.
- Secure storage of personal items that ensures privacy.
- Maintaining a representative image.
- Maximum space utilisation.

The CHOICE lockers are convenient storage solutions for shared spaces

## Distinctive qualities of the product

- Modular system that is easily customisable to suit different needs.
- Different finishes and colours to create your chosen image.
- Wide range of applications in different office spaces.
- Sustainable design.