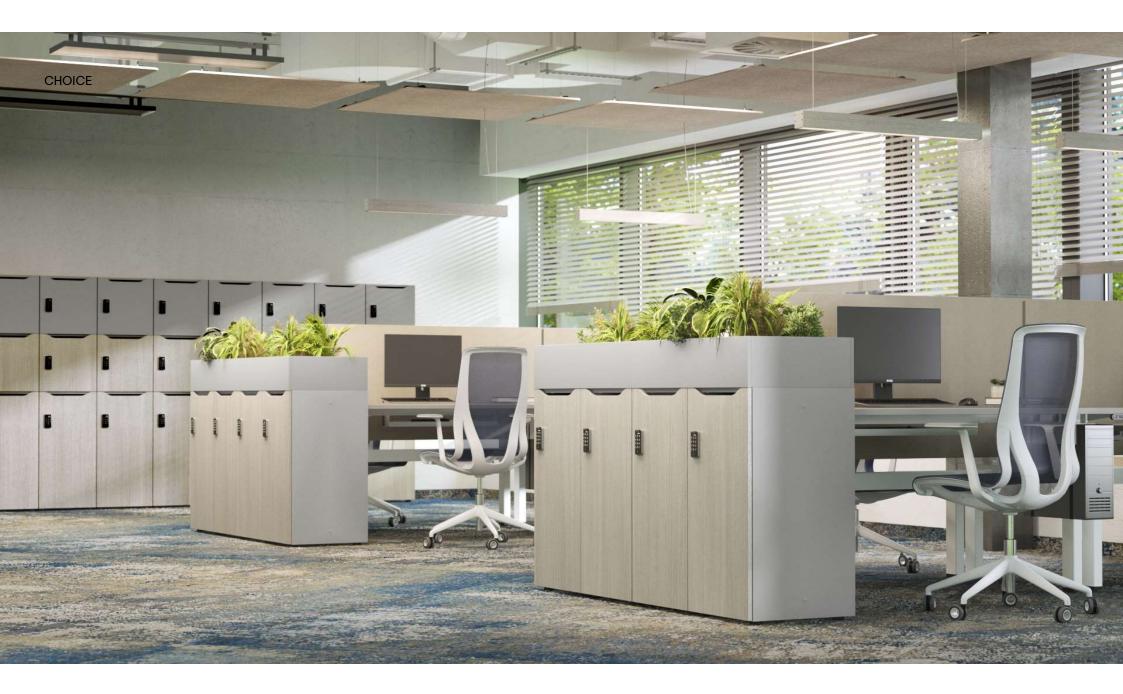

The CHOICE lockers are convenient storage solutions for shared spaces

### Planter boxes or a top shelf as a finishing touch