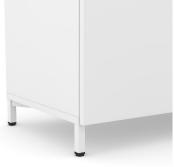

### **BASES**

### **HANDLES**

MFC plinth

Plastic legs

Metal plinth

Metal legs

Metal frame

Legs, lacquered and stained solid ash wood