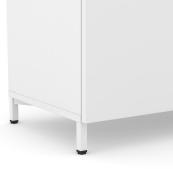

### **BASES**

### **HANDLES**

MFC plinth

Plastic legs

Metal plinth

Metal legs

Metal frame

Legs, lacquered and stained solid ash wood