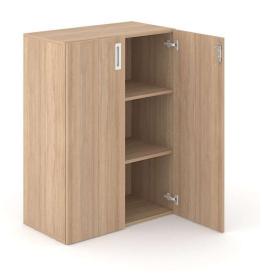

# CHOICE

STORAGE

narbutas

### CHOICE

Modular storage system for a modern and organized workplace.



A wide range of different cabinets to suit your needs.



Customize your storage by fixing one cabinet on the top of another.



Using side and top panels combine different materials – melamine and veneer.



Use back panels to invite more colours into your office.



Use hook-and-loop cushions and their combinations with colorful fabric.









## 6 different heights



## Door type



With hinges



Sliding

## **RANGE** W - 800 mm 1H 2H 3H 4H

5H

6H D 400 (420 mm with doors)





### **BASES**

### **HANDLES**









MFC plinth







Plastic legs



Metal plinth

Metal legs

Metal frame

Legs, lacquered and stained solid ash wood



### A number of additional parts available for your personal storage combination



MFC shelf / fixed shelf



MFC shelf with dividers



Metal shelf



Metal shelf for hinged doors



Pull out black metal filling cradles for binders to hang



Post shelf



Drawers' box



Black plastic stationery drawer



Felt-lined metal drawer with lock



Filling frame for binders (A4, foolscap)



Fabric back panel



Side and top panels



Stickers for cabinet fixing one on the top of another



Hook-and-loop cushion





narbutas