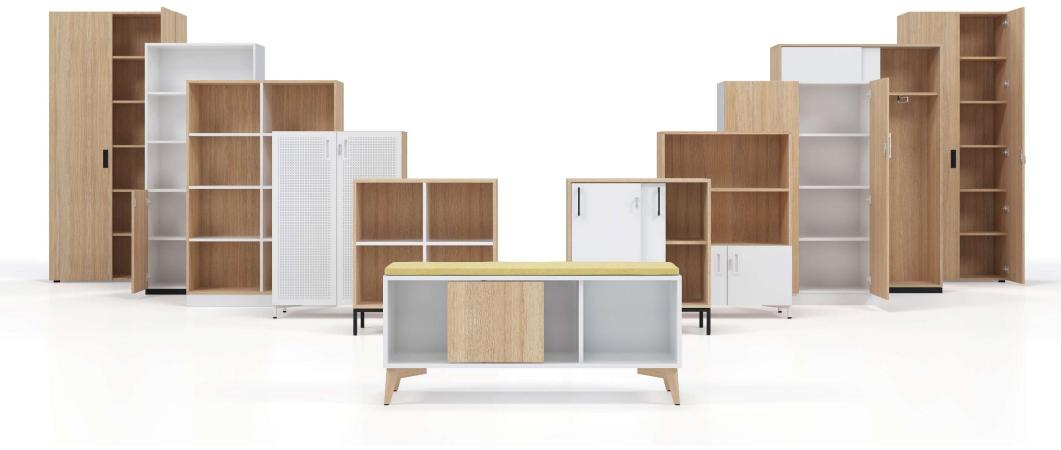

### CHOICE

Modular storage system for a modern and organized workplace.

A wide range of different cabinets to suit your needs.

Customize your storage by fixing one cabinet on the top of another.

Using side and top panels combine different materials – melamine and veneer.

## 6 different heights

## Door type

With hinges

Sliding