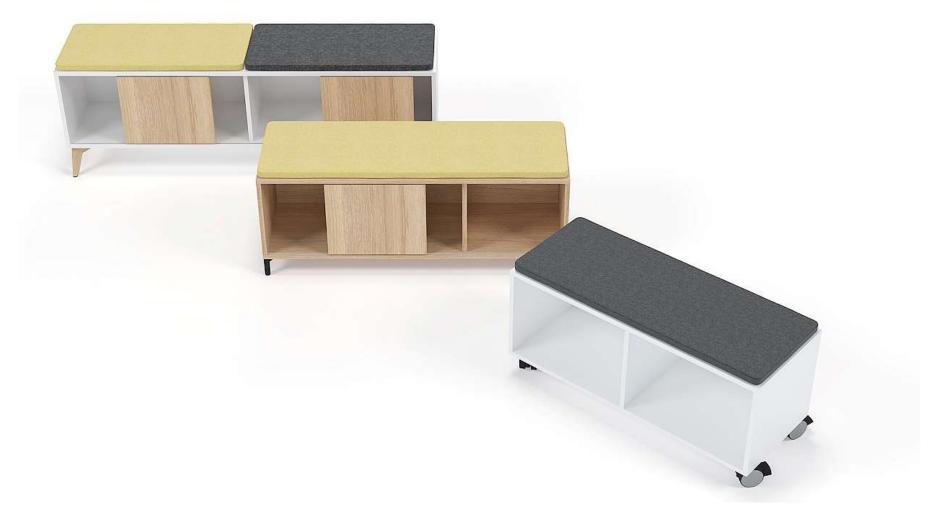

Use back panels to invite more colours into your office.

Use hook-and-loop cushions and their combinations with colorful fabric.

Hook-and-loop cushion

narbutas