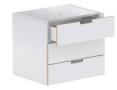

Post shelf

Drawers' box

Black plastic stationery drawer

Felt-lined metal drawer with lock

Filling frame for binders (A4, foolscap)

Fabric back panel

Side and top panels

Stickers for cabinet fixing one on the top of another