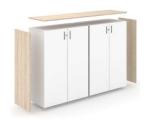

### CHOICE

Modular storage system for a modern and organized workplace.

A wide range of different cabinets to suit your needs.

Customize your storage by fixing one cabinet on the top of another.

Using side and top panels combine different materials – melamine and veneer.

Post shelf

Drawers' box

Black plastic stationery drawer

Felt-lined metal drawer with lock

Filling frame for binders (A4, foolscap)

Fabric back panel

Side and top panels

Stickers for cabinet fixing one on the top of another