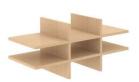

### A number of additional parts available for your personal storage combination

MFC shelf / fixed shelf

MFC shelf with dividers

Metal shelf

Metal shelf for hinged doors

Pull out black metal filling cradles for binders to hang