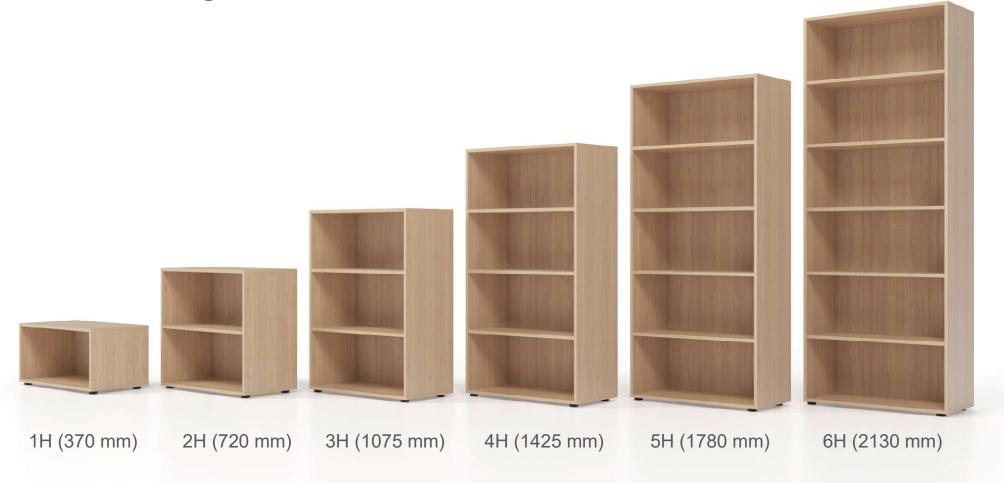

## 6 different heights

## **RANGE** W - 800 mm 1H 2H 3H 4H

5H

6H D 400 (420 mm with doors)