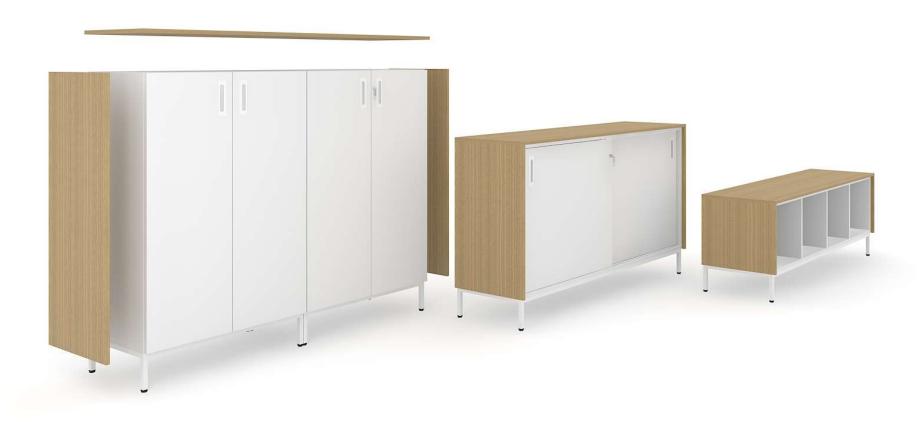

### CHOICE

Modular storage system for a modern and organized workplace.

A wide range of different cabinets to suit your needs.

Customize your storage by fixing one cabinet on the top of another.

Using side and top panels combine different materials – melamine and veneer.

Post shelf

Drawers' box

Black plastic stationery drawer

Felt-lined metal drawer with lock

Filling frame for binders (A4, foolscap)

Fabric back panel

Side and top panels

Stickers for cabinet fixing one on the top of another