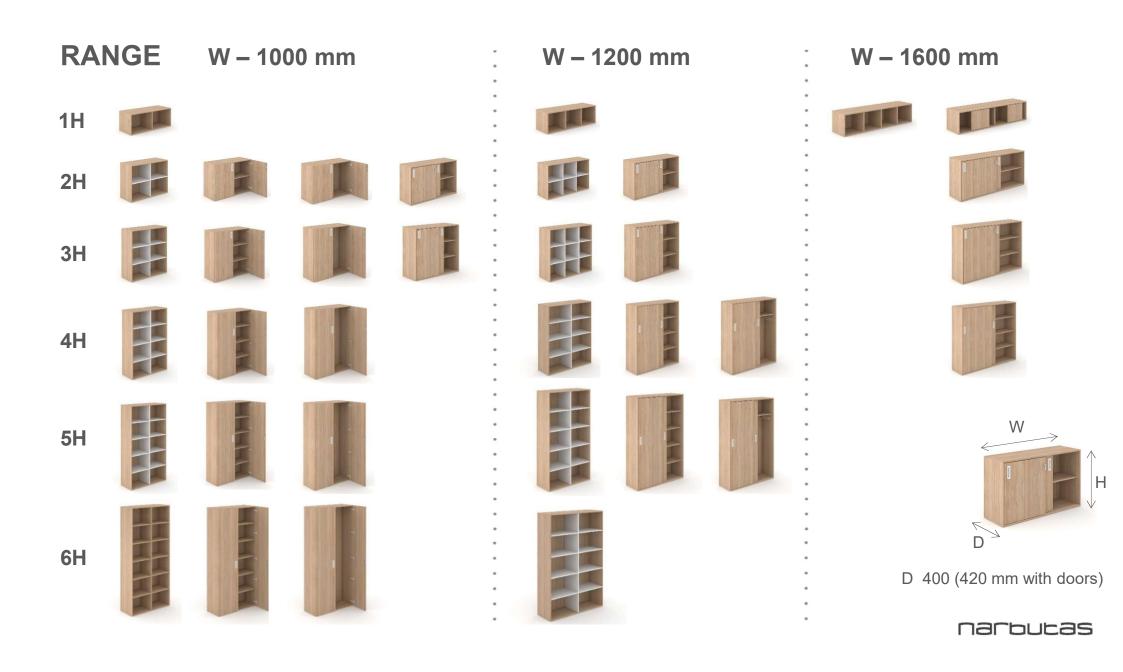

## 6 different heights

## **RANGE** W - 800 mm 1H 2H 3H 4H

5H

6H D 400 (420 mm with doors)