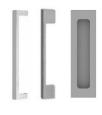

### **HANDLES**

MFC plinth

Plastic legs

Metal plinth

Metal legs

Metal frame

Legs, lacquered and stained solid ash wood