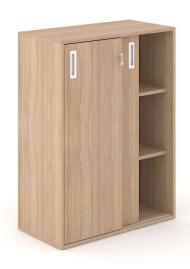

# CHOICE

STORAGE

narbutas

### CHOICE

Modular storage system for a modern and organized workplace.



A wide range of different cabinets to suit your needs.



Customize your storage by fixing one cabinet on the top of another.



Using side and top panels combine different materials – melamine and veneer.



Use back panels to invite more colours into your office.



Use hook-and-loop cushions and their combinations with colorful fabric.









## 6 different heights



## Door type



With hinges



Sliding

## **RANGE** W - 800 mm 1H 2H 3H 4H

5H

6H D 400 (420 mm with doors)





### **BASES**

### **HANDLES**









MFC plinth







Plastic legs



Metal plinth

Metal legs

Metal frame

Legs, lacquered and stained solid ash wood



### A number of additional parts available for your personal storage combination



MFC shelf / fixed shelf



MFC shelf with dividers



Metal shelf



Metal shelf for hinged doors



Pull out black metal filling cradles for binders to hang



Post shelf



Drawers' box



Black plastic stationery drawer



Felt-lined metal drawer with lock



Filling frame for binders (A4, foolscap)



Fabric back panel



Side and top panels



Stickers for cabinet fixing one on the top of another



Hook-and-loop cushion





narbutas