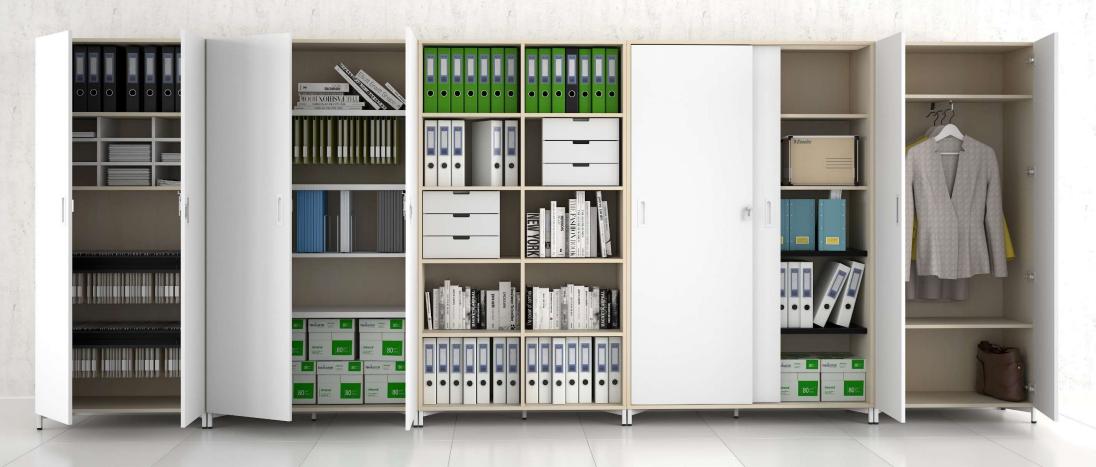

### CHOICE

Modular storage system for a modern and organized workplace.

A wide range of different cabinets to suit your needs.

Customize your storage by fixing one cabinet on the top of another.

Using side and top panels combine different materials – melamine and veneer.

Use back panels to invite more colours into your office.

Use hook-and-loop cushions and their combinations with colorful fabric.

### A number of additional parts available for your personal storage combination

MFC shelf / fixed shelf

MFC shelf with dividers

Metal shelf

Metal shelf for hinged doors

Pull out black metal filling cradles for binders to hang

Post shelf

Drawers' box

Black plastic stationery drawer

Felt-lined metal drawer with lock

Filling frame for binders (A4, foolscap)

Fabric back panel

Side and top panels

Stickers for cabinet fixing one on the top of another