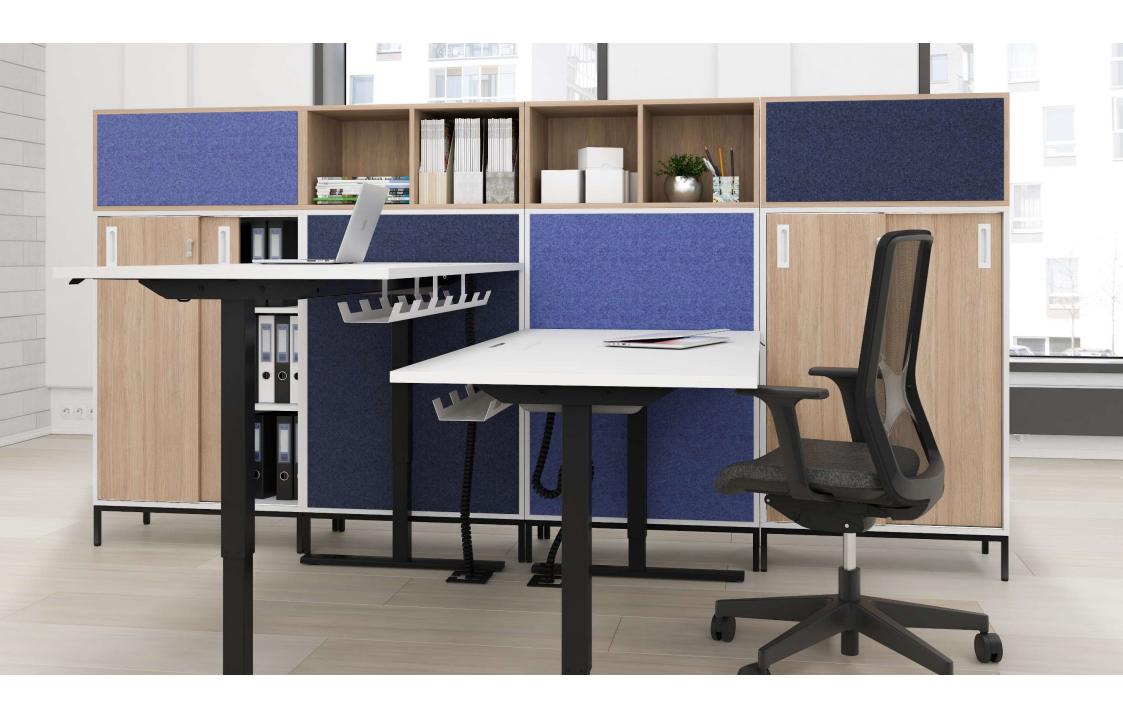

### CHOICE

Modular storage system for a modern and organized workplace.

A wide range of different cabinets to suit your needs.

Customize your storage by fixing one cabinet on the top of another.

Using side and top panels combine different materials – melamine and veneer.

Use back panels to invite more colours into your office.

Use hook-and-loop cushions and their combinations with colorful fabric.