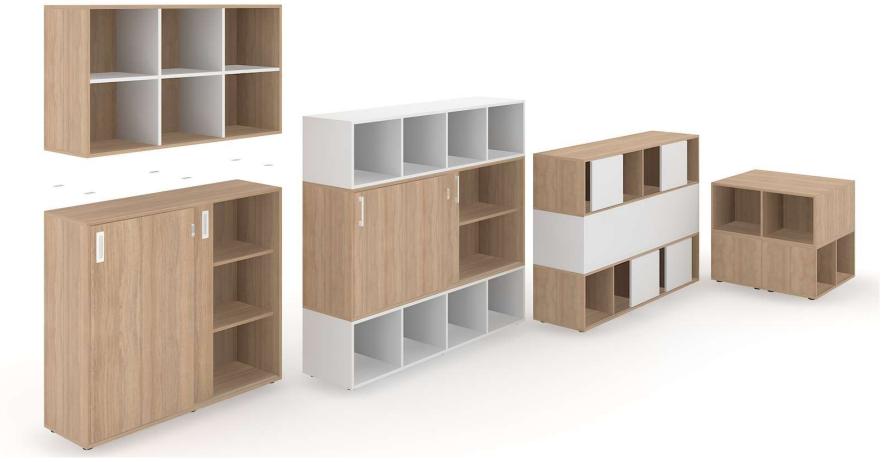

### CHOICE

Modular storage system for a modern and organized workplace.

A wide range of different cabinets to suit your needs.

Customize your storage by fixing one cabinet on the top of another.

Using side and top panels combine different materials – melamine and veneer.

### A number of additional parts available for your personal storage combination

MFC shelf / fixed shelf

MFC shelf with dividers

Metal shelf

Metal shelf for hinged doors

Pull out black metal filling cradles for binders to hang

Post shelf

Drawers' box

Black plastic stationery drawer

Felt-lined metal drawer with lock

Filling frame for binders (A4, foolscap)

Fabric back panel

Side and top panels

Stickers for cabinet fixing one on the top of another