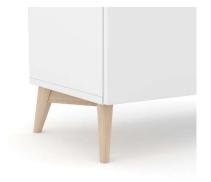

### **BASES**

### **HANDLES**

MFC plinth

Plastic legs

Metal plinth

Metal legs

Metal frame

Legs, lacquered and stained solid ash wood