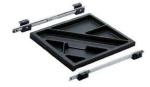

### A number of additional parts available for your personal storage combination

MFC shelf / fixed shelf

MFC shelf with dividers

Metal shelf

Metal shelf for hinged doors

Pull out black metal filling cradles for binders to hang

Post shelf

Drawers' box

Black plastic stationery drawer

Felt-lined metal drawer with lock

Filling frame for binders (A4, foolscap)

Fabric back panel

Side and top panels

Stickers for cabinet fixing one on the top of another