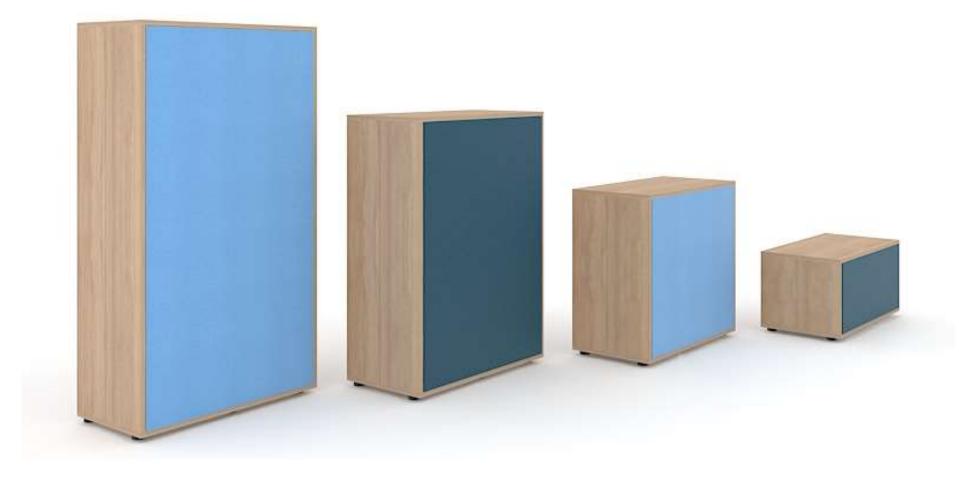

### CHOICE

Modular storage system for a modern and organized workplace.

A wide range of different cabinets to suit your needs.

Customize your storage by fixing one cabinet on the top of another.

Using side and top panels combine different materials – melamine and veneer.

## 6 different heights

## **RANGE** W - 800 mm 1H 2H 3H 4H

5H

6H D 400 (420 mm with doors)