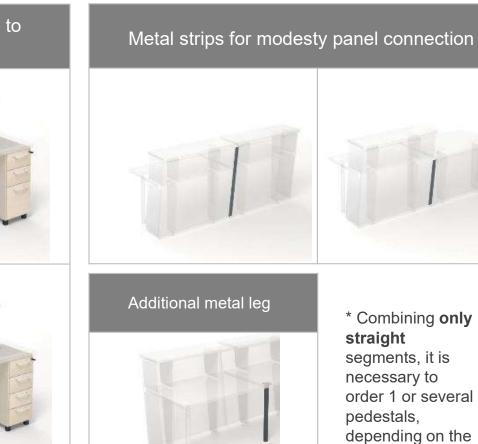

**RVS260** 

# The system - basic modules

|                      | End units with high modesty panel | Central units with high modesty panel | Central units with low modesty panel | End units with low modesty panel |
|----------------------|-----------------------------------|---------------------------------------|--------------------------------------|----------------------------------|
| Straight<br>segments |                                   |                                       |                                      |                                  |
| Curved<br>segments   |                                   |                                       |                                      |                                  |

#### The system - additional connecting elements







combination

length.

### Do not limit your imagination!



Combine different length straight and curved, high and low segments.

#### **Ordering example**