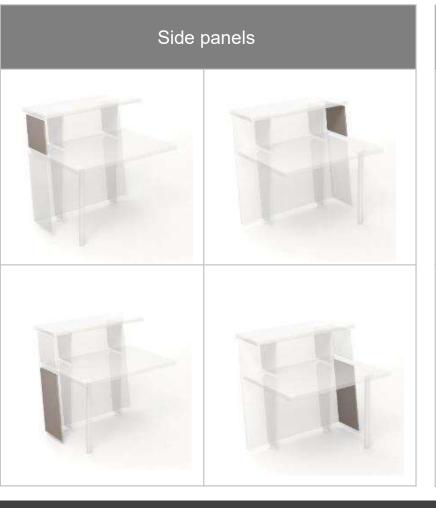

# The system - basic modules

|                      | End units with high modesty panel | Central units with high modesty panel | Central units with low modesty panel | End units with low modesty panel |
|----------------------|-----------------------------------|---------------------------------------|--------------------------------------|----------------------------------|
| Straight<br>segments |                                   |                                       |                                      |                                  |
| Curved<br>segments   |                                   |                                       |                                      |                                  |