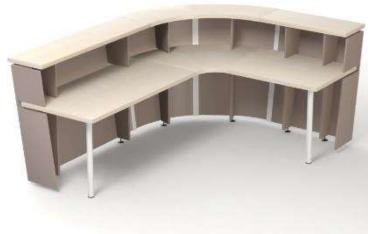

#### Flexible modular system

 Available in different shapes, functions, straight and curved, several height combinations for different-sized offices.

### **Temperate and laconic**

**RVS300** 

**RVS335** 

**RVS260** 