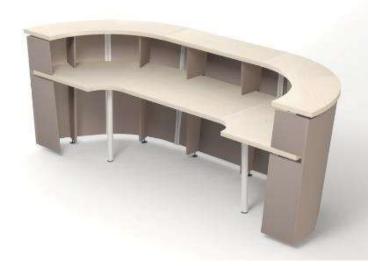

MODULAR RECEPTION FURNITURE SYSTEM







#### **TERA** – timeless reception furniture

#### Flexible modular system

 Available in different shapes, functions, straight and curved, several height combinations for different-sized offices.

#### Wide choice of color combinations

 Selecting different textures and colors let you to create a desired style reception: temperate and minimalist or cozy and harmonious.

#### **High quality materials**

 Environment impact-resistant melamine, HPL, powder-coated metal.





### **Temperate and laconic**





**RVS300** 





**RVS335** 





**RVS260** 

# The system - basic modules

|                      | End units with high modesty panel | Central units with high modesty panel | Central units with low modesty panel | End units with low modesty panel |
|----------------------|-----------------------------------|---------------------------------------|--------------------------------------|----------------------------------|
| Straight<br>segments |                                   |                                       |                                      |                                  |
| Curved<br>segments   |                                   |                                       |                                      |                                  |

#### The system - additional connecti