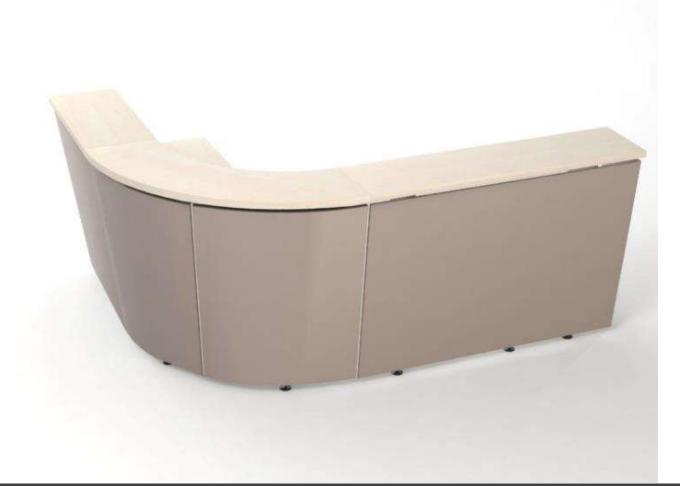

MODULAR RECEPTION FURNITURE SYSTEM







#### **TERA** – timeless reception furniture

#### Flexible modular system

 Available in different shapes, functions, straight and curved, several height combinations for different-sized offices.

#### Wide choice of color combinations

 Selecting different textures and colors let you to create a desired style reception: temperate and minimalist or cozy and harmonious.

#### **High quality materials**

 Environment impact-resistant melamine, HPL, powder-coated metal.





### **Temperate and laconic**





**RVS300** 





**RVS335** 





**RVS260** 

# The system - basic modules

|                      | End units with high modesty panel | Central units with high modesty panel | Central units with low modesty panel | End units with low modesty panel |
|----------------------|-----------------------------------|---------------------------------------|--------------------------------------|----------------------------------|
| Straight<br>segments |                                   |                                       |                                      |                                  |
| Curved<br>segments   |                                   |                                       |                                      |                                  |

#### The system - additional connecting elements