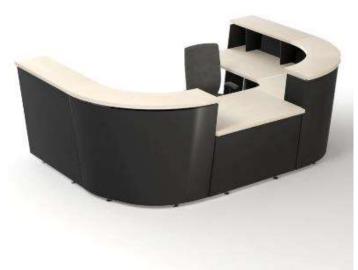

h low modesty panel | End units with low modesty panel |
|----------------------|-----------------------------------|---------------------------------------|--------------------------------------|----------------------------------|
| Straight<br>segments |                                   |                                       |                                      |                                  |
| Curved<br>segments   |                                   |                                       |                                      |                                  |

#### The system - additional connecting elements







combination

length.

### Do not limit your imagination!



Combine different length straight and curved, high and low segments.

#### **Ordering example**