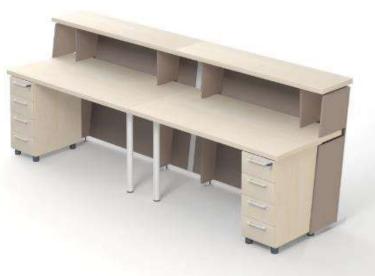

# The system - basic modules

|                      | End units with high modesty panel | Central units with high modesty panel | Central units with low modesty panel | End units with low modesty panel |
|----------------------|-----------------------------------|---------------------------------------|--------------------------------------|----------------------------------|
| Straight<br>segments |                                   |                                       |                                      |                                  |
| Curved<br>segments   |                                   |                                       |                                      |                                  |