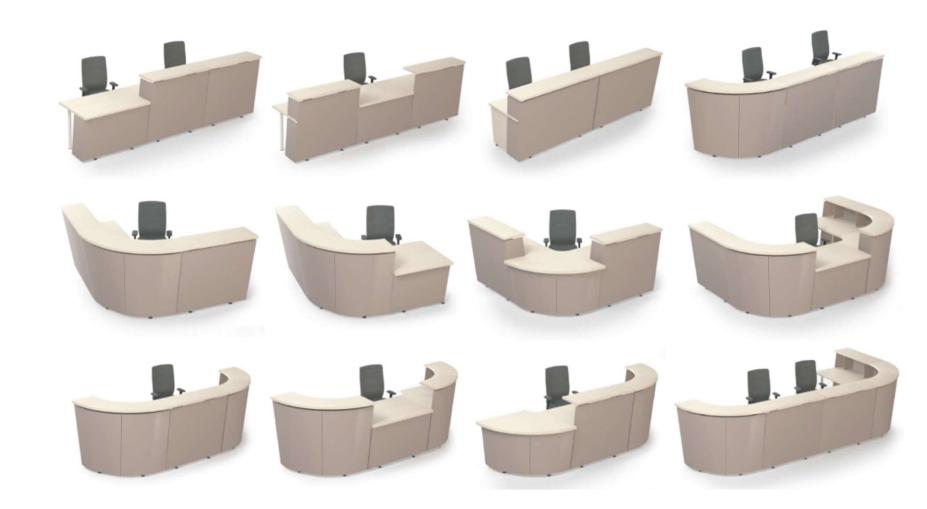

### Do not limit your imagination!

Combine different length straight and curved, high and low segments.

# The system - basic modules

|                      | End units with high modesty panel | Central units with high modesty panel | Central units with low modesty panel | End units with low modesty panel |
|----------------------|-----------------------------------|---------------------------------------|--------------------------------------|----------------------------------|
| Straight<br>segments |                                   |                                       |                                      |                                  |
| Curved<br>segments   |                                   |                                       |                                      |                                  |