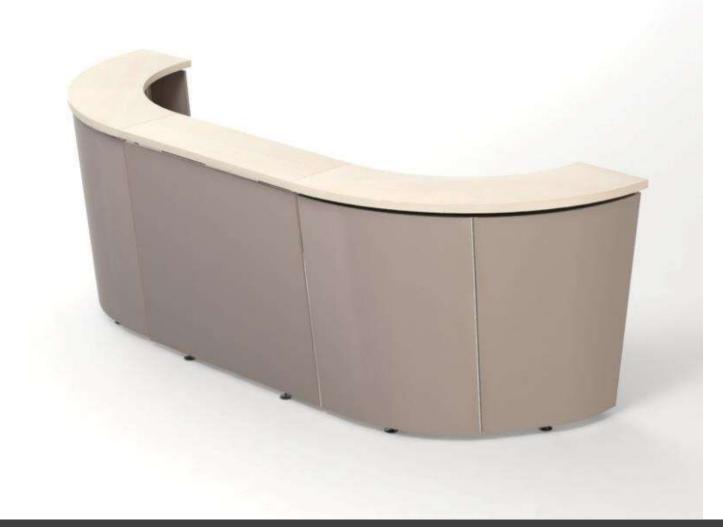

MODULAR RECEPTION FURNITURE SYSTEM







#### **TERA** – timeless reception furniture

#### Flexible modular system

 Available in different shapes, functions, straight and curved, several height combinations for different-sized offices.

#### Wide choice of color combinations

 Selecting different textures and colors let you to create a desired style reception: temperate and minimalist or cozy and harmonious.

#### **High quality materials**

 Environment impact-resistant melamine, HPL, powder-coated metal.





### **Temperate and laconic**





**RVS300** 





**RVS335** 





**RVS260** 

# The system - basic modules

|                      | End units with high modesty panel | Central units with high modesty panel | Central units with low modesty panel | End units with low modesty panel |
|----------------------|-----------------------------------|---------------------------------------|--------------------------------------|----------------------------------|
| Straight<br>segments |                                   |                                       |                                      |                                  |
| Curved<br>segments   |                                   |                                       |                                      |                                  |

#### The system - additional connec