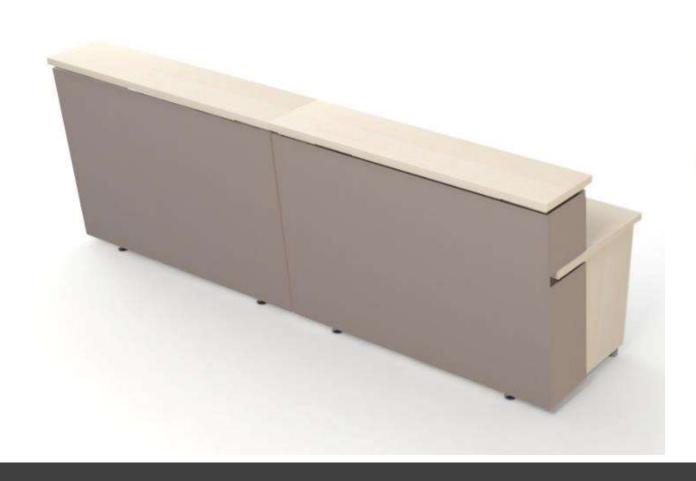

# The system - basic modules

|                      | End units with high modesty panel | Central units with high modesty panel | Central units with low modesty panel | End units with low modesty panel |
|----------------------|-----------------------------------|---------------------------------------|--------------------------------------|----------------------------------|
| Straight<br>segments |                                   |                                       |                                      |                                  |
| Curved<br>segments   |                                   |                                       |                                      |                                  |

#### The system - additional connecting elements

combination

length.

### Do not limit your imagination!

Combine different length straight and curved, high and low segments.