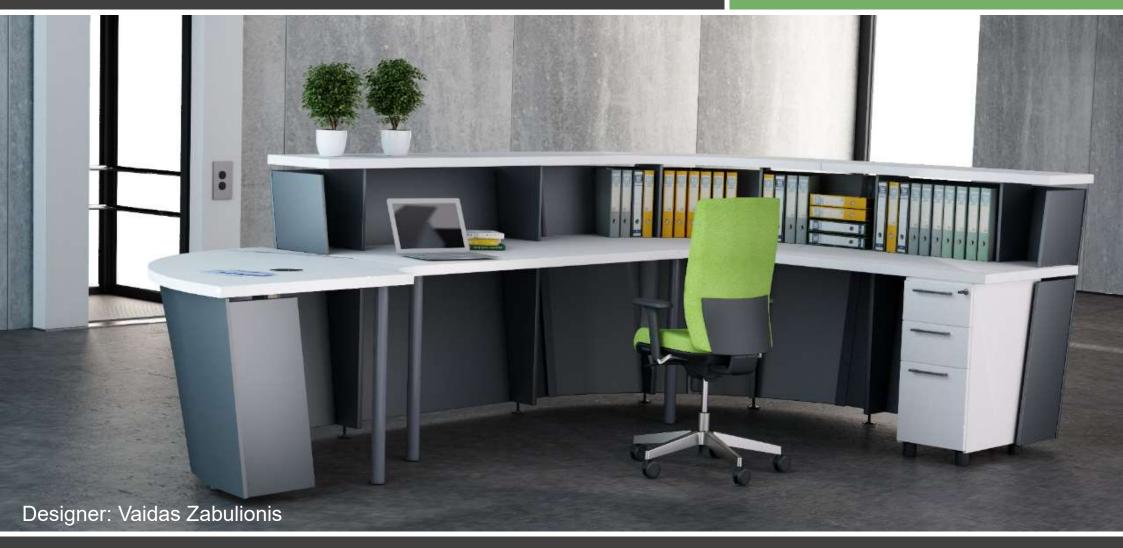

#### Flexible modular system

 Available in different shapes, functions, straight and curved, several height combinations for different-sized offices.

### Do not limit your imagination!

Combine different length straight and curved, high and low segments.