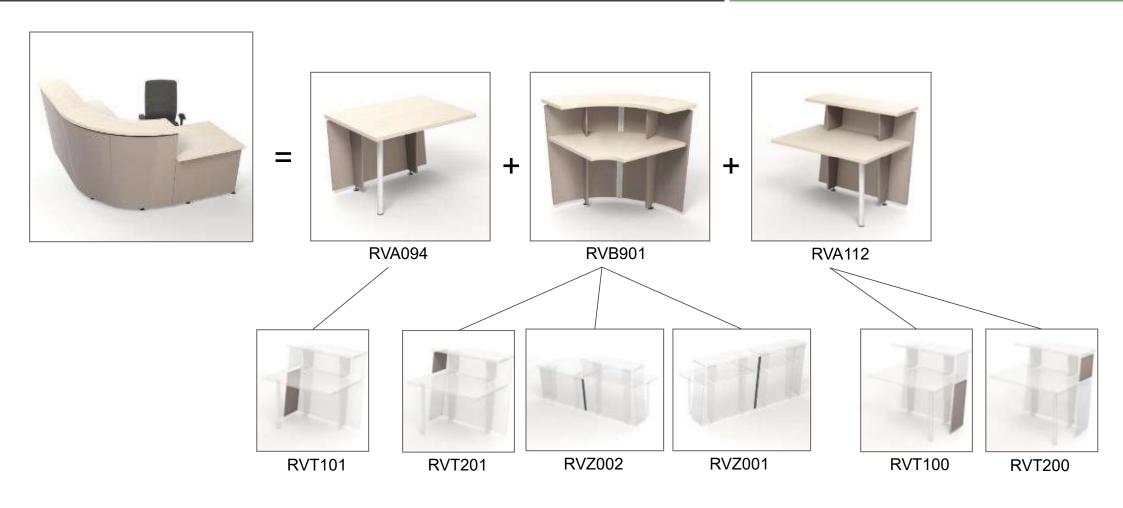

with low modesty panel | End units with low modesty panel |
|----------------------|-----------------------------------|---------------------------------------|--------------------------------------|----------------------------------|
| Straight<br>segments |                                   |                                       |                                      |                                  |
| Curved<br>segments   |                                   |                                       |                                      |                                  |

#### The system - additional connecting elements







combination

length.

### Do not limit your imagination!



Combine different length straight and curved, high and low segments.

#### **Ordering example**