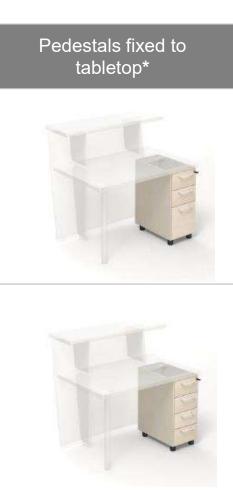

**RVS260** 

# The system - basic modules

|                      | End units with high modesty panel | Central units with high modesty panel | Central units with low modesty panel | End units with low modesty panel |
|----------------------|-----------------------------------|---------------------------------------|--------------------------------------|----------------------------------|
| Straight<br>segments |                                   |                                       |                                      |                                  |
| Curved<br>segments   |                                   |                                       |                                      |                                  |

#### The system - additional connecting elements







combination

length.

### Do not limit your imagination!



Combine different length straight and curved, high and low segments.

#### **Ordering example**