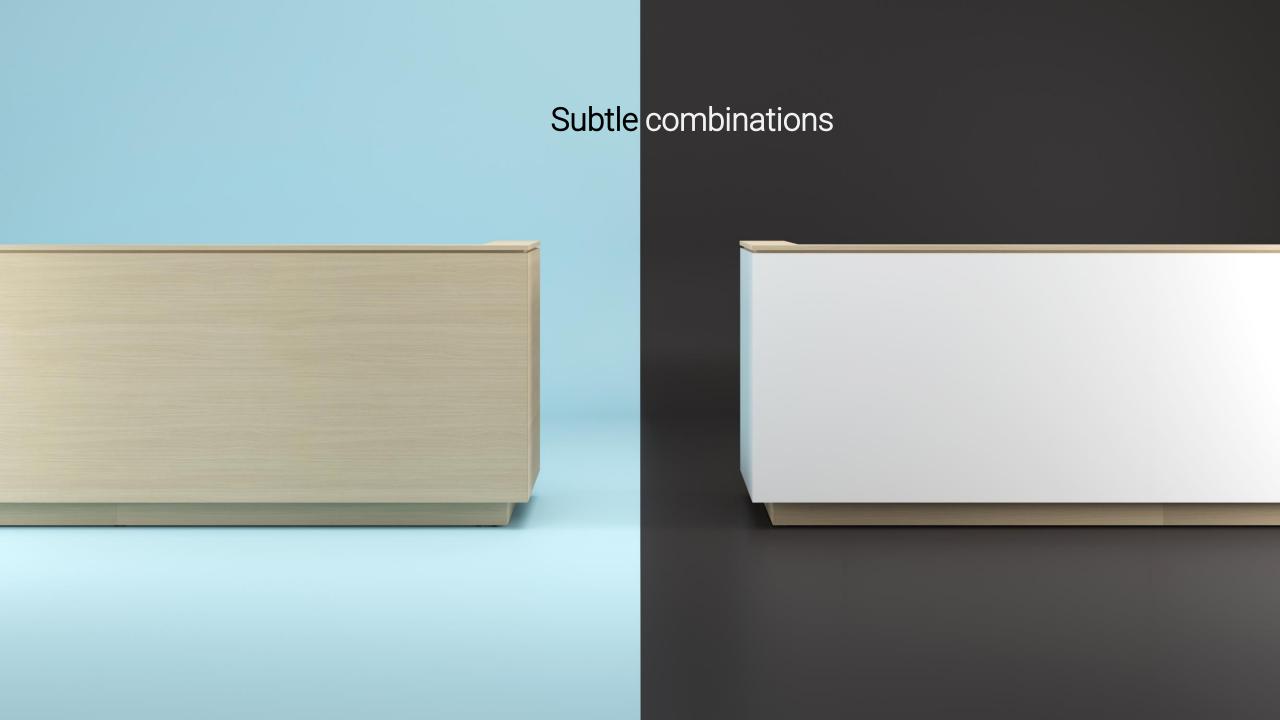

#### Subtlety and elegance

Introducing a different-coloured decorative inserts will allow you to subtly reveal the elegance of this reception unit.