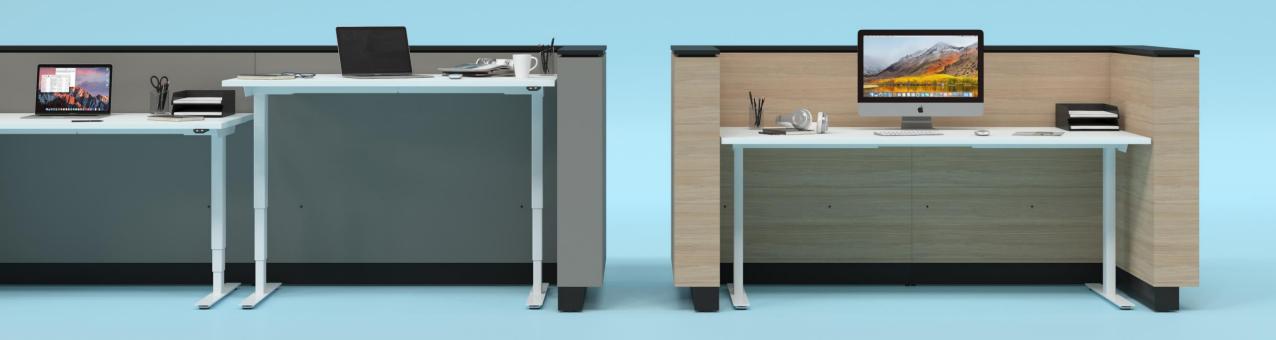

### Ergonomic workspace

Fits both sit-stand, as well as fixed-height desks.

# With inserts **RANGE** Without inserts Single-person workspace Two-person workspace