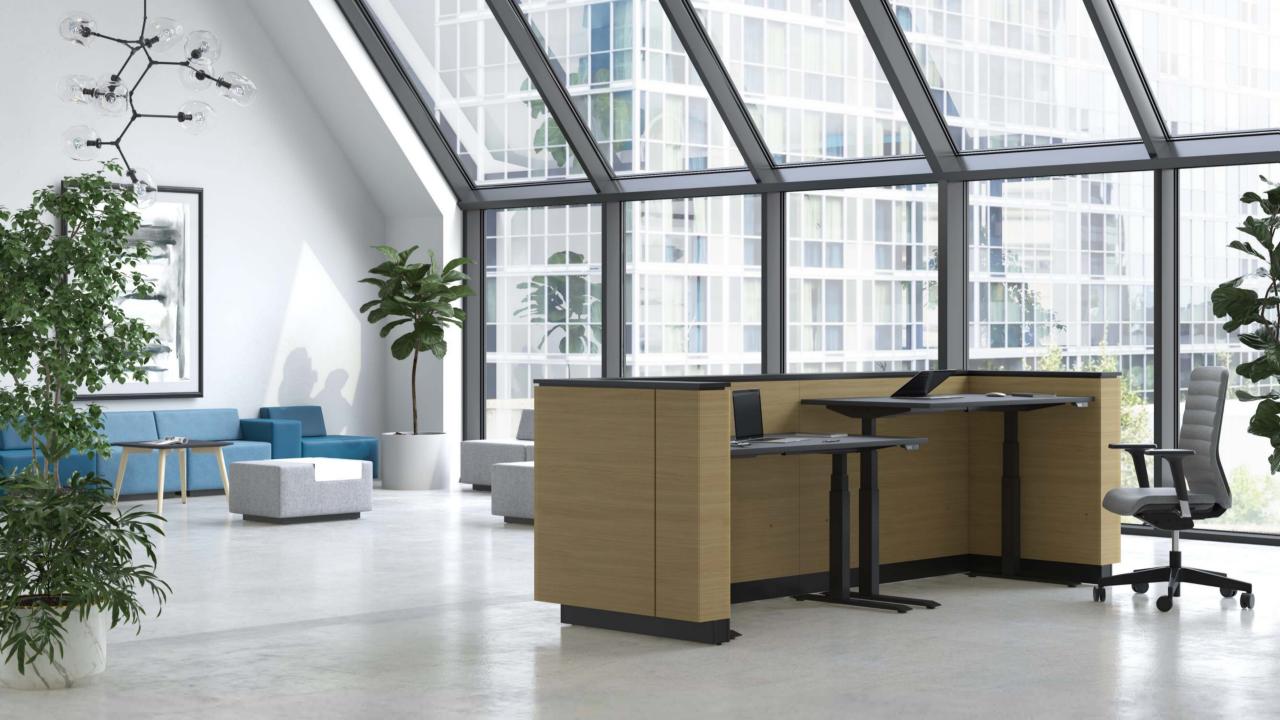

## Flexibility

Due to its simple structure, the unit is easy to assemble and grants flexibility to the user. In case a refurbishment or a design change was required, the front outer panels can be changed at will.

### Ergonomic workspace

Fits both sit-stand, as well as fixed-height desks.

# With inserts **RANGE** Without inserts Single-person workspace Two-person workspace