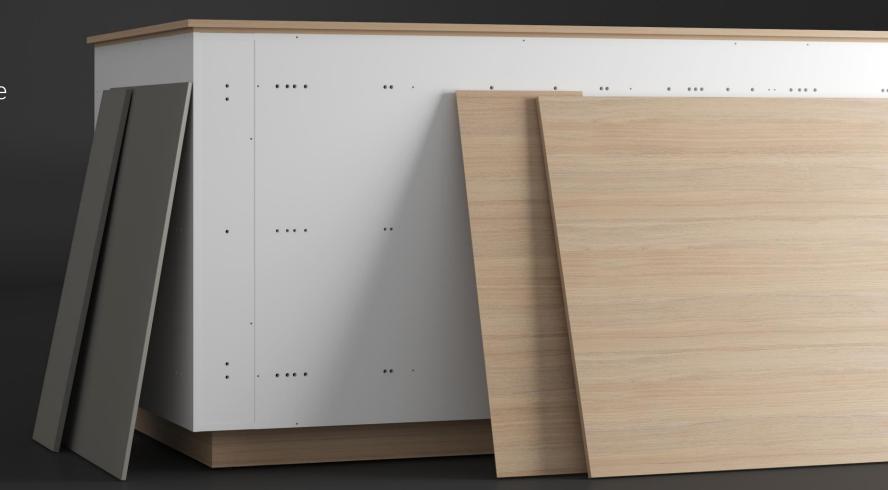

## Flexibility

Due to its simple structure, the unit is easy to assemble and grants flexibility to the user. In case a refurbishment or a design change was required, the front outer panels can be changed at will.