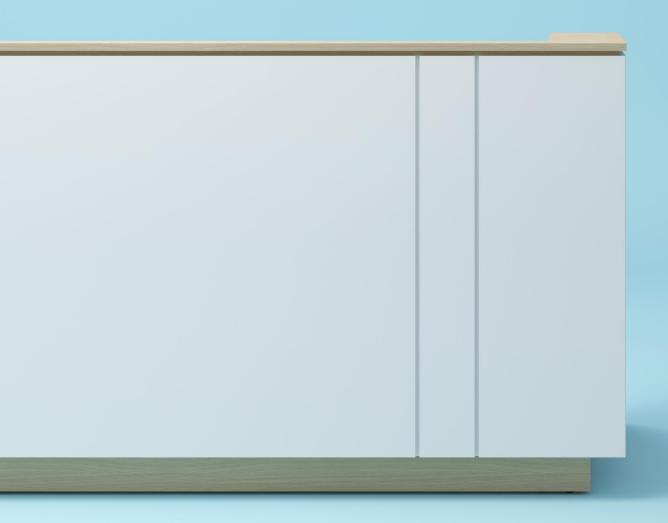

#### Subtlety and elegance

Introducing a different-coloured decorative inserts will allow you to subtly reveal the elegance of this reception unit.

## Flexibility

Due to its simple structure, the unit is easy to assemble and grants flexibility to the user. In case a refurbishment or a design change was required, the front outer panels can be changed at will.