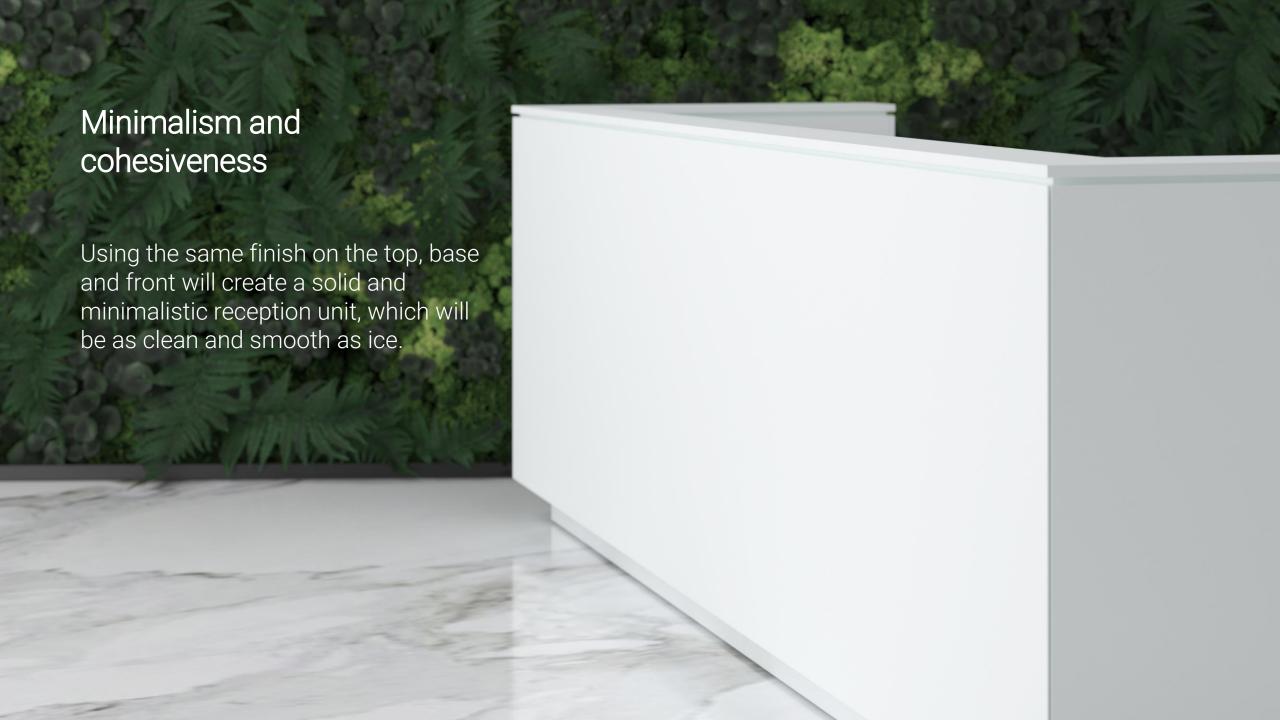

# ICE

Minimalist aesthetic

"The strict lines of the ICE reception unit create an impeccable shape, suitable for both fancy and ascetic office interiors."

#### Subtlety and elegance

Introducing a different-coloured decorative inserts will allow you to subtly reveal the elegance of this reception unit.