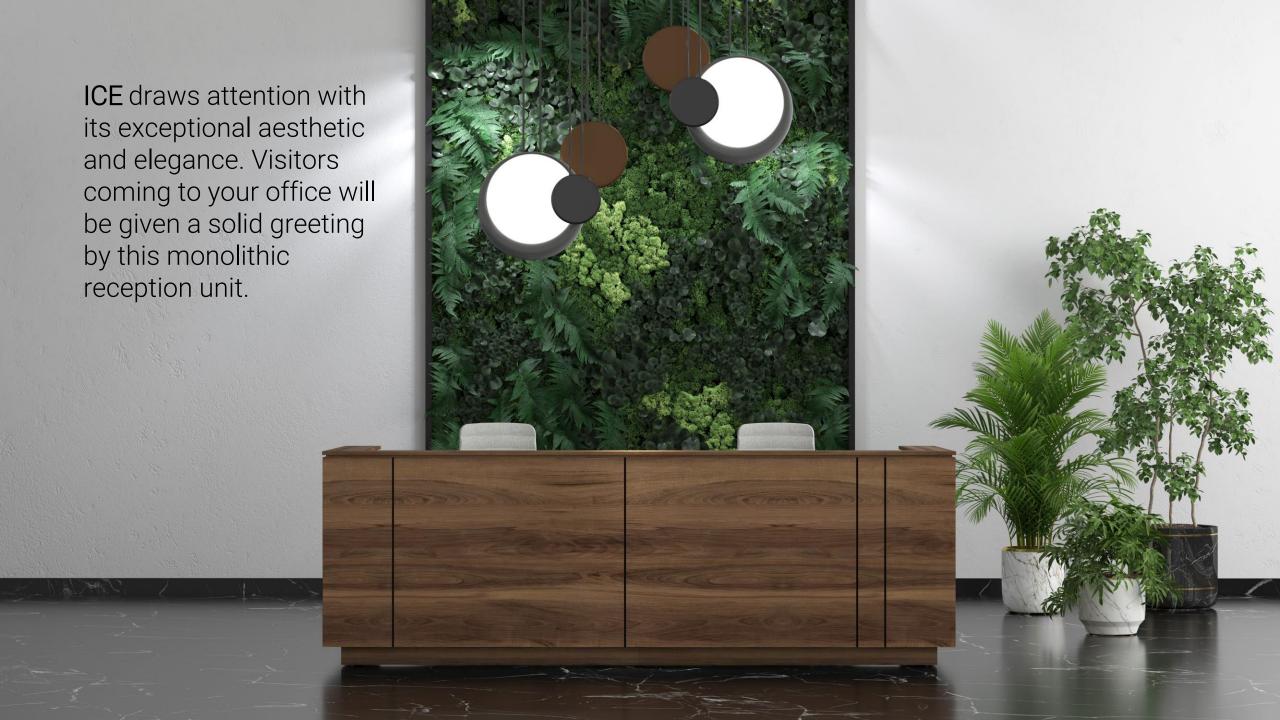

# ICE

Minimalist aesthetic

"The strict lines of the ICE reception unit create an impeccable shape, suitable for both fancy and ascetic office interiors."