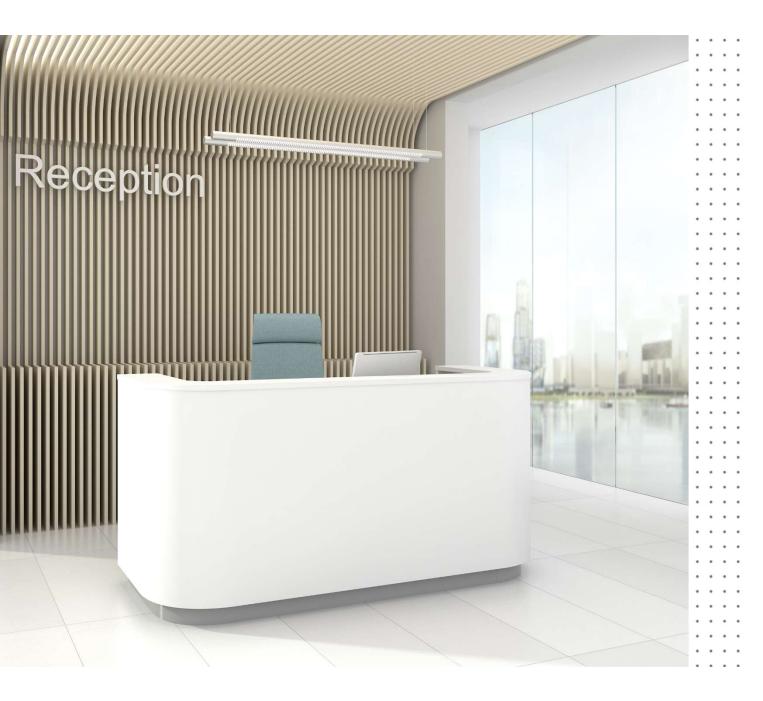

## **RECEPTION FURNITURE**

A first impression is a lasting impression.

Clean, modern look with no sharp corners on the front side to make your office look welcoming, friendly and cosy for visitors.

narbutas