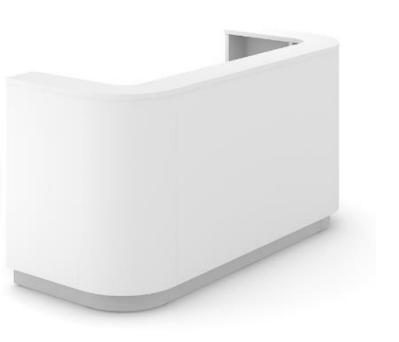

- High modesty panel CPL;
- Supports and desktops white melamine (M1);
- Plinth polished aluminium color HPL.

**Texture:** 

CPL / Melamine M1

narbutas