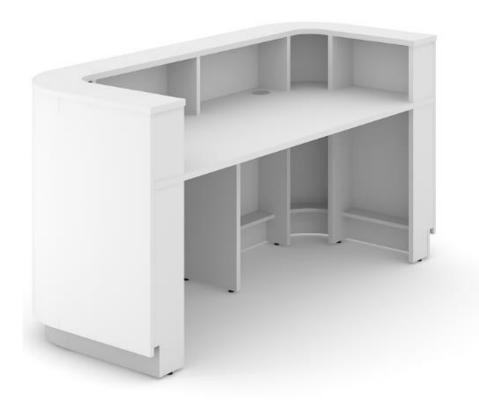

- High modesty panel CPL;
- Supports and desktops white melamine (M1);
- Plinth polished aluminium color HPL.

**Texture:** 

CPL / Melamine M1

narbutas