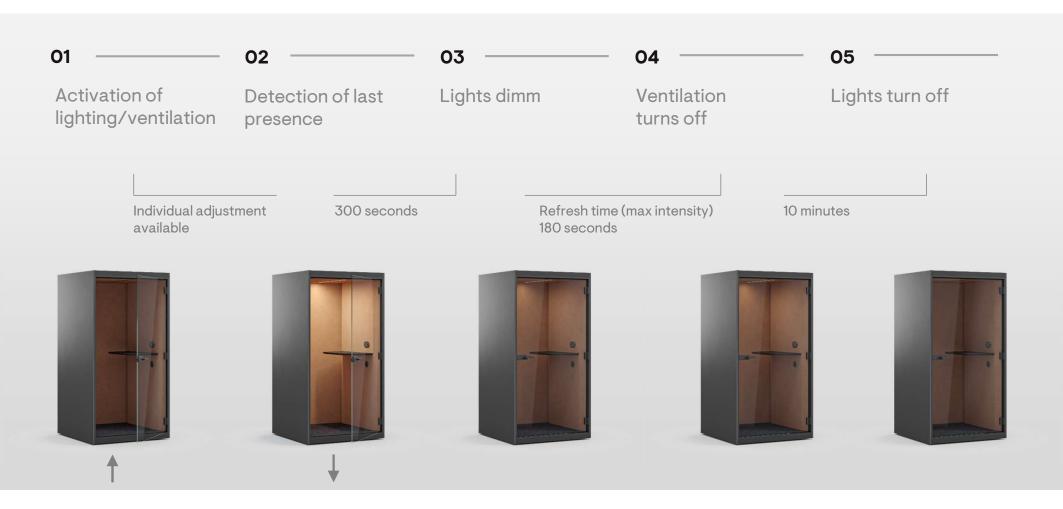

## Smart energy saving

#### Invisible details that create a sense of comfort

The quiet and efficient ventilation system ensures your comfort, even during extended periods of work.

Effective lighting prevents eye strain and ensures a presentable appearance on camera.

System control – adjust your acoustic pod to your needs.

A power socket with AC and USB fast charger type-A and type-C connectors ensures that you can charge your devices at any time.