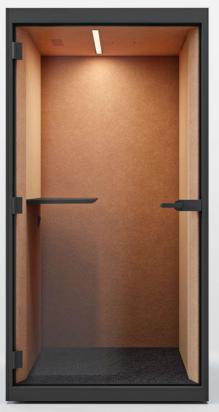

## Two types for different situations

Acoustic pod with glass back wall

Acoustic pod with PET felt back wall