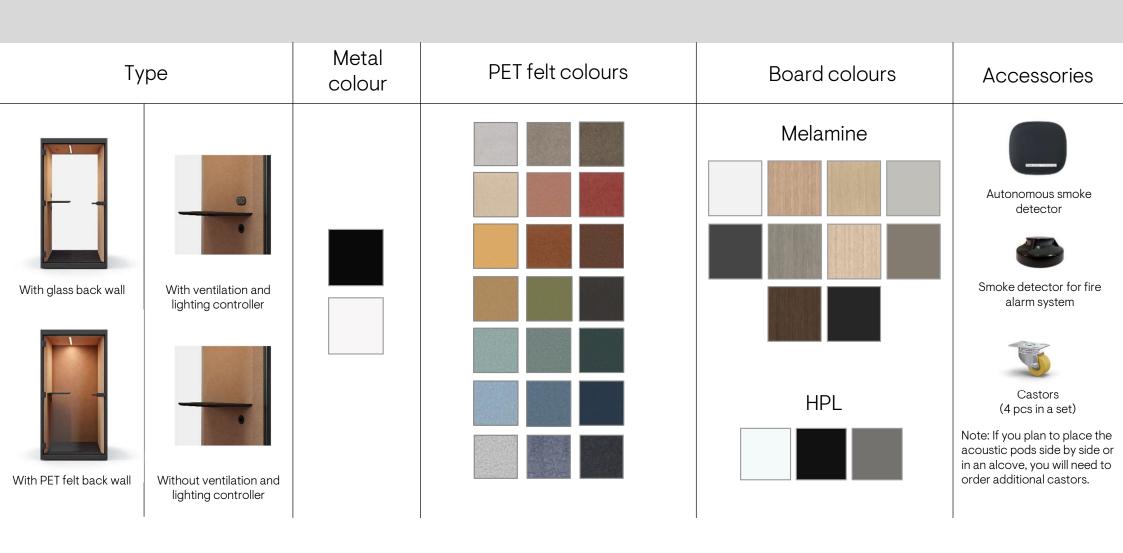

## Two types for different situations

Acoustic pod with glass back wall

Acoustic pod with PET felt back wall

## Easy customisation

#### Metal

- Made from ≥20% recycled raw materials.
- Painted using powder paints with zero emissions of volatile organic compounds.

#### Chipboard

- Made from ~20% recycled raw materials.
- Low in formaldehyde and meets the CARB 2 and EO5 standards.
- Made of FSC-certified wood.

#### MDF

Low in formaldehyde and CARB 2 compliant, while HPL Fenix is also Greenguard Gold certified.

#### **PET felt**

- Made from ≥50% recycled raw materials.
- 100% recyclable.