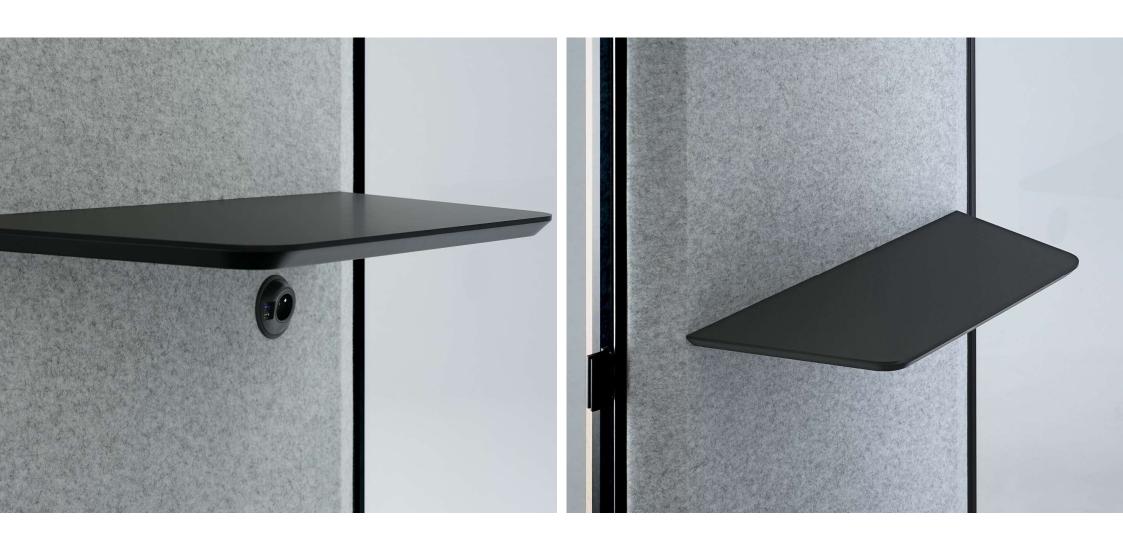

#### Nothing Unnecessary – every detail meticulously considered

## What features of SONUS S create an ergonomic environment?

- Spacious interior.
- Conveniently sized desktop.
- Easily accessible power sockets.
- Automated ventilation and lighting system to ensure an optimal climate.

System control – adjust your acoustic pod to your needs.

A power socket with AC and USB fast charger type-A and type-C connectors ensures that you can charge your devices at any time.