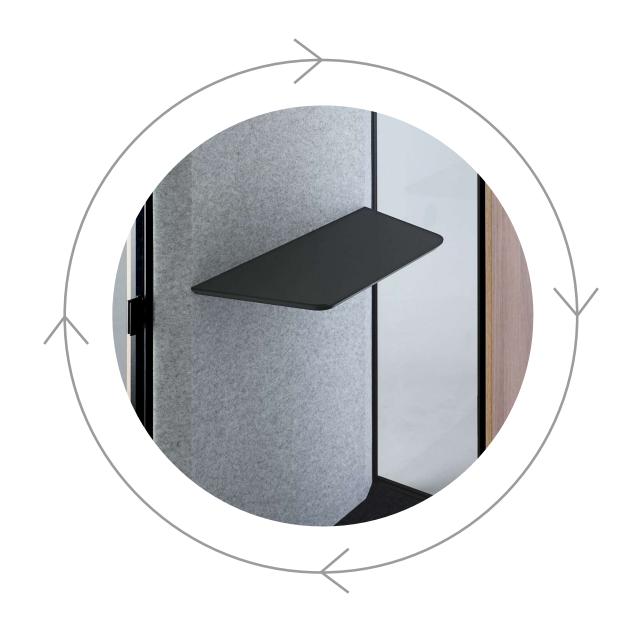

## What features of SONUS S create an ergonomic environment?

- Spacious interior.
- Conveniently sized desktop.
- Easily accessible power sockets.
- Automated ventilation and lighting system to ensure an optimal climate.