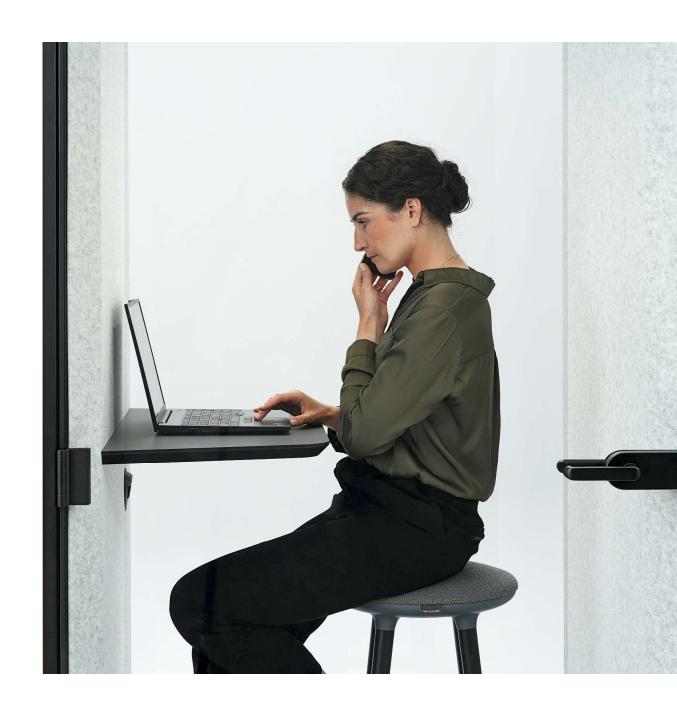

## What features of SONUS S create an ergonomic environment?

- Spacious interior.
- Conveniently sized desktop.
- Easily accessible power sockets.
- Automated ventilation and lighting system to ensure an optimal climate.

System control – adjust your acoustic pod to your needs.

A power socket with AC and USB fast charger type-A and type-C connectors ensures that you can charge your devices at any time.