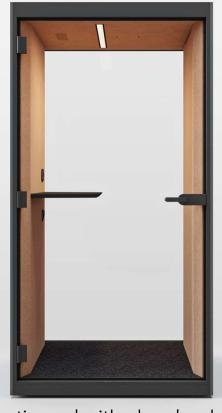

## Two types for different situations

Acoustic pod with glass back wall

Acoustic pod with PET felt back wall