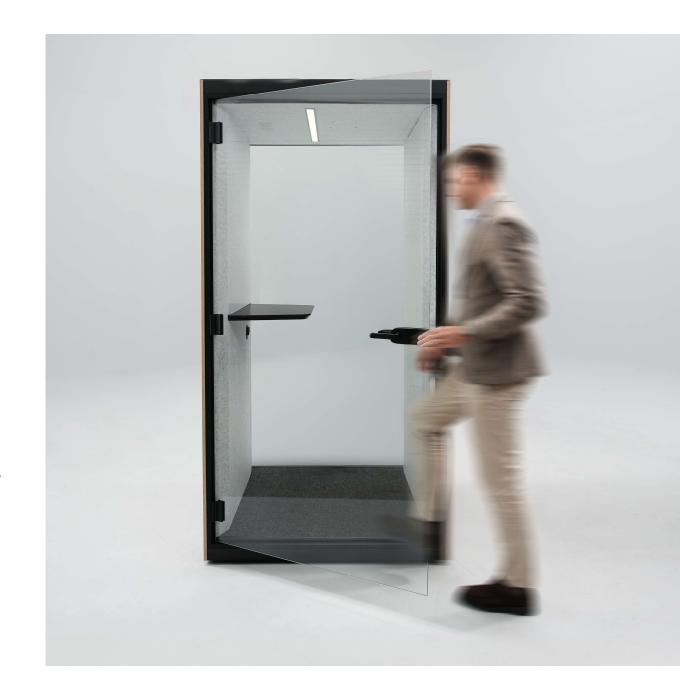

## Enjoy uninterrupted conversations

SONUS S is a cosy space that provides a quiet environment for your private phone calls or remote video meetings.

## The perfect sound insulation for creating a tranquil and comfortable environment

The SONUS S acoustic pods offer excellent sound insulation, creating a pleasantly quiet environment that ensures the uninterrupted privacy and confidentiality you need.

### Sleek modern design

SONUS S