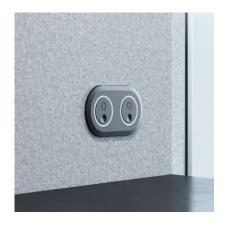

System control – adjust your acoustic pod to your needs.

A power socket with AC and USB fast charger type-A and type-C connectors ensures that you can charge your devices at any time.