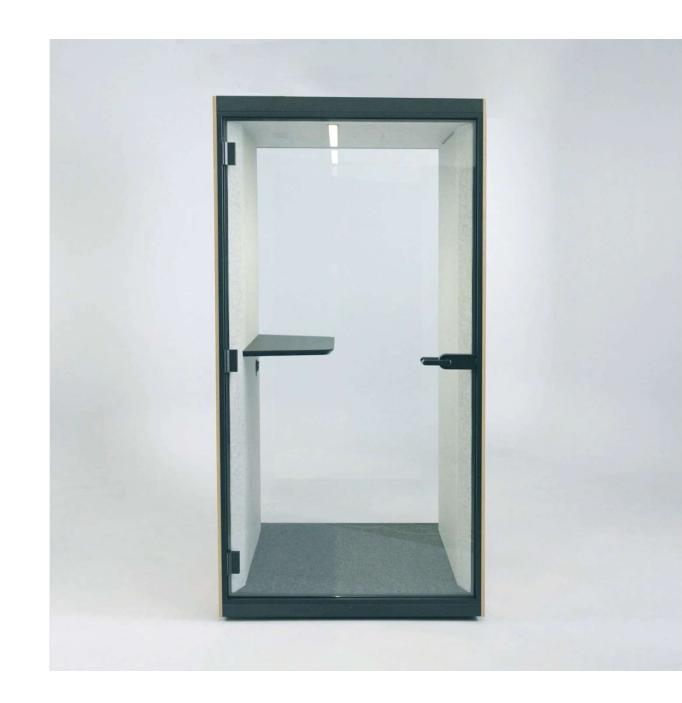

## Two types for different situations

Acoustic pod with glass back wall

Acoustic pod with PET felt back wall