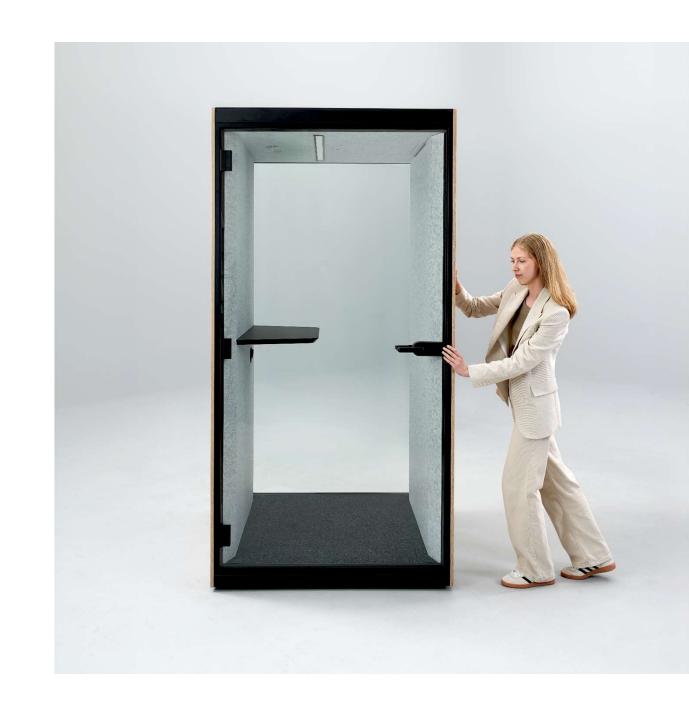

# Acoustic pod on castors for enhanced flexibility

If your needs or office layout change, the SONUS S doesn't need to be disassembled; it can be easily relocated.