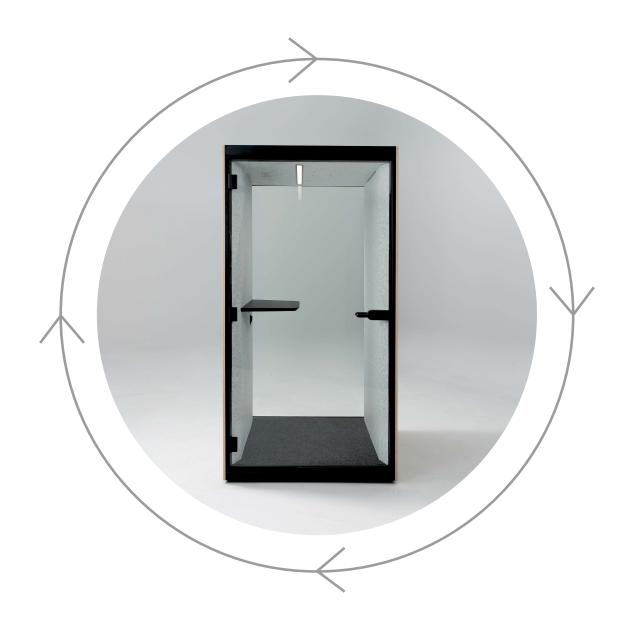

## Enjoy uninterrupted conversations

SONUS S is a cosy space that provides a quiet environment for your private phone calls or remote video meetings.

## The perfect sound insulation for creating a tranquil and comfortable environment

The SONUS S acoustic pods offer excellent sound insulation, creating a pleasantly quiet environment that ensures the uninterrupted privacy and confidentiality you need.