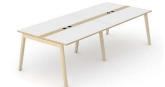

4-desk bench with HPL desktops

Range With cut-out (scallop) Plain With cut-out for for wire management grommet Melamine 1200 / 1400 / 1600x1440 mm 1200 / 1400 / 1600 / 1800x1640 mm H=740 mm 1400 / 1600x1440 mm 1400 / 1600 / 1800x1640 mm H=740 mm HPL/HPL Fenix 2800 / 3200x1440 mm 2800 / 3200 / 3600x1640 mm H=740 mm 1400 / 1600x1440 mm 1400 / 1600 / 1800x1640 mm H=740 mm