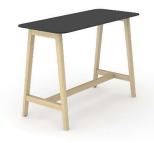

# A stylish workplace for quick tasks

- Suitable for easy-to-access, dynamic office areas.
- Promotes cooperation between different teams.

#### Range

HPL desktop

Melamine desktop

HPL desktop with cut-out for power socket

Melamine desktop with cut-out for power socket

#### Multipurpose table

1400 / 1600 / 1800x900 mm H=1895 mm Desktop height - 740 mm