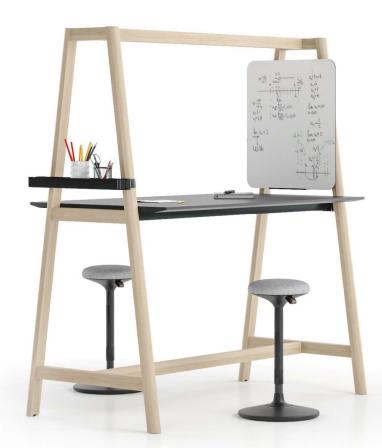

Desking system that gives your office a delicate sense of luxury and brings you closer to nature and home atmosphere!

is suitable for arranging offices based on the open space concept including different zones for individual work, teamwork, meetings and leisure activities.

# Meeting tables

Ash wood veneer insert is not only an eye-catching element, but also a convenient electrical and cable management solution for the meeting area.

One or two grommets for wire management and metal cable trays

### A cosy island for convenient team meetings

Functional accessories and power solutions for different needs

# A stylish workplace for quick tasks

- Suitable for easy-to-access, dynamic office areas.
- Promotes cooperation between different teams.