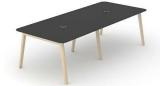

# Meeting tables

Ash wood veneer insert is not only an eye-catching element, but also a convenient electrical and cable management solution for the meeting area.

One or two grommets for wire management and metal cable trays

One or two power sockets\* and metal cable trays

<sup>\*</sup>Meet the EU / UK / FR / US standards.

Range

Plain

With power sockets and cable tray

With wood insert and grommets

With wood insert and power sockets

Melamine

HPL/HPL

2800x1200 mm

2400x1000 mm\*

H=740 mm

1400 / 1600x1400 mm

1200 / 1600 / 1800 / 2400 /

Fenix