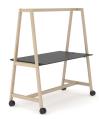

### Ensuring mobility

- The durable design and castors give the table added mobility and enable you to easily move it to where you need it.
- The well-thought-out cable tray design will allow for easy and safe management of electrical power supply elements.

# A stylish workplace for quick tasks

- Suitable for easy-to-access, dynamic office areas.
- Promotes cooperation between different teams.