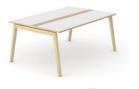

#### Bench desks

You can easily adapt these desks to your office dynamics by using supplementary units which allow you to easily increase the number of workplaces in your office.

2-desk bench with melamine desktops

4-desk bench with HPL desktops

Range With cut-out (scallop) Plain With cut-out for for wire management grommet Melamine 1200 / 1400 / 1600x1440 mm 1200 / 1400 / 1600 / 1800x1640 mm H=740 mm 1400 / 1600x1440 mm 1400 / 1600 / 1800x1640 mm H=740 mm HPL/HPL Fenix 2800 / 3200x1440 mm 2800 / 3200 / 3600x1640 mm H=740 mm 1400 / 1600x1440 mm 1400 / 1600 / 1800x1640 mm H=740 mm