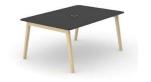

# Meeting tables

Ash wood veneer insert is not only an eye-catching element, but also a convenient electrical and cable management solution for the meeting area.

One or two grommets for wire management and metal cable trays

One or two power sockets\* and metal cable trays

<sup>\*</sup>Meet the EU / UK / FR / US standards.

Range

Plain

With power sockets and cable tray

With wood insert and grommets

With wood insert and power sockets

Melamine

HPL/HPL

2800x1200 mm

2400x1000 mm\*

H=740 mm

1400 / 1600x1400 mm

1200 / 1600 / 1800 / 2400 /

Fenix