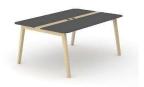

# Meeting tables

Ash wood veneer insert is not only an eye-catching element, but also a convenient electrical and cable management solution for the meeting area.

One or two grommets for wire management and metal cable trays

One or two power sockets\* and metal cable trays

<sup>\*</sup>Meet the EU / UK / FR / US standards.

Range

Plain

With power sockets and cable tray

With wood insert and grommets

With wood insert and power sockets