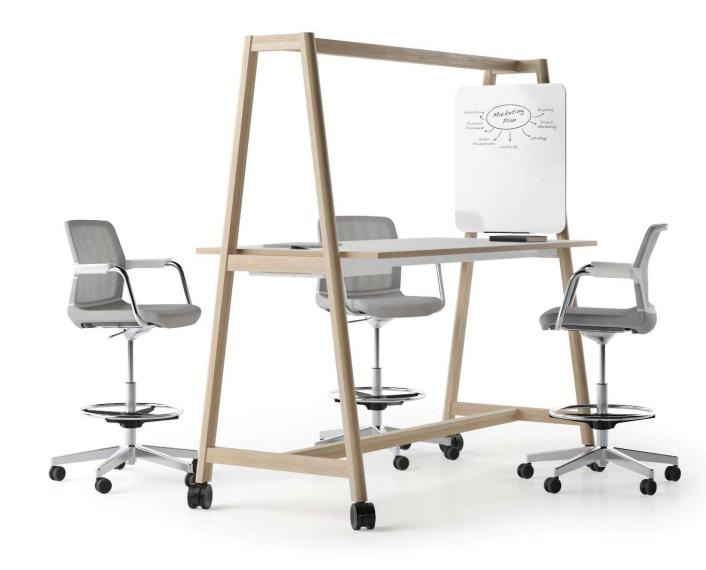

# Meeting tables

Ash wood veneer insert is not only an eye-catching element, but also a convenient electrical and cable management solution for the meeting area.

One or two grommets for wire management and metal cable trays

One or two power sockets\* and metal cable trays

<sup>\*</sup>Meet the EU / UK / FR / US standards.

Range

Plain

With power sockets and cable tray

With wood insert and grommets

With wood insert and power sockets

### A cosy island for convenient team meetings

Functional accessories and power solutions for different needs