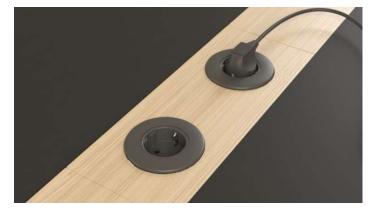

# Meeting tables

Ash wood veneer insert is not only an eye-catching element, but also a convenient electrical and cable management solution for the meeting area.

One or two grommets for wire management and metal cable trays

One or two power sockets\* and metal cable trays

<sup>\*</sup>Meet the EU / UK / FR / US standards.

Range

Plain

With power sockets and cable tray

With wood insert and grommets

With wood insert and power sockets