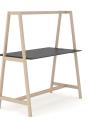

# A stylish workplace for quick tasks

- Suitable for easy-to-access, dynamic office areas.
- Promotes cooperation between different teams.

#### Range

HPL desktop

Melamine desktop

HPL desktop with cut-out for power socket

Melamine desktop with cut-out for power socket

#### Multipurpose table

1400 / 1600 / 1800x900 mm H=1895 mm Desktop height - 740 mm