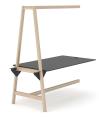

#### Multipurpose table

1400 / 1600 / 1800x900 mm H=1895 mm Desktop height - 740 mm

### Multipurpose high table

1400 / 1600 / 1800x900 mm H=1895 mm Desktop height - 900mm

### Multipurpose high table

1400 / 1600 / 1800x900 mm H=1895 mm Desktop height - 1050mm