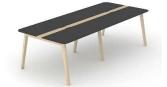

# Meeting tables

Ash wood veneer insert is not only an eye-catching element, but also a convenient electrical and cable management solution for the meeting area.

One or two grommets for wire management and metal cable trays

One or two power sockets\* and metal cable trays

<sup>\*</sup>Meet the EU / UK / FR / US standards.

Range

Plain

With power sockets and cable tray

With wood insert and grommets

With wood insert and power sockets