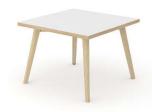

### Bench desks

#### Bench desks

You can easily adapt these desks to your office dynamics by using supplementary units which allow you to easily increase the number of workplaces in your office.

2-desk bench with melamine desktops

4-desk bench with HPL desktops

Range With cut-out (scallop) Plain With cut-out for for wire management grommet Melamine 1200 / 1400 / 1600x1440 mm 1200 / 1400 / 1600 / 1800x1640 mm H=740 mm 1400 / 1600x1440 mm 1400 / 1600 / 1800x1640 mm H=740 mm HPL/HPL Fenix 2800 / 3200x1440 mm 2800 / 3200 / 3600x1640 mm H=740 mm 1400 / 1600x1440 mm 1400 / 1600 / 1800x1640 mm H=740 mm