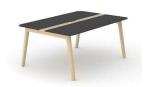

# Meeting tables

Ash wood veneer insert is not only an eye-catching element, but also a convenient electrical and cable management solution for the meeting area.

One or two grommets for wire management and metal cable trays

One or two power sockets\* and metal cable trays

<sup>\*</sup>Meet the EU / UK / FR / US standards.

Range

Plain

With power sockets and cable tray

With wood insert and grommets

With wood insert and power sockets

Melamine

HPL/HPL

2800x1200 mm

2400x1000 mm\*

H=740 mm

1400 / 1600x1400 mm

1200 / 1600 / 1800 / 2400 /

Fenix