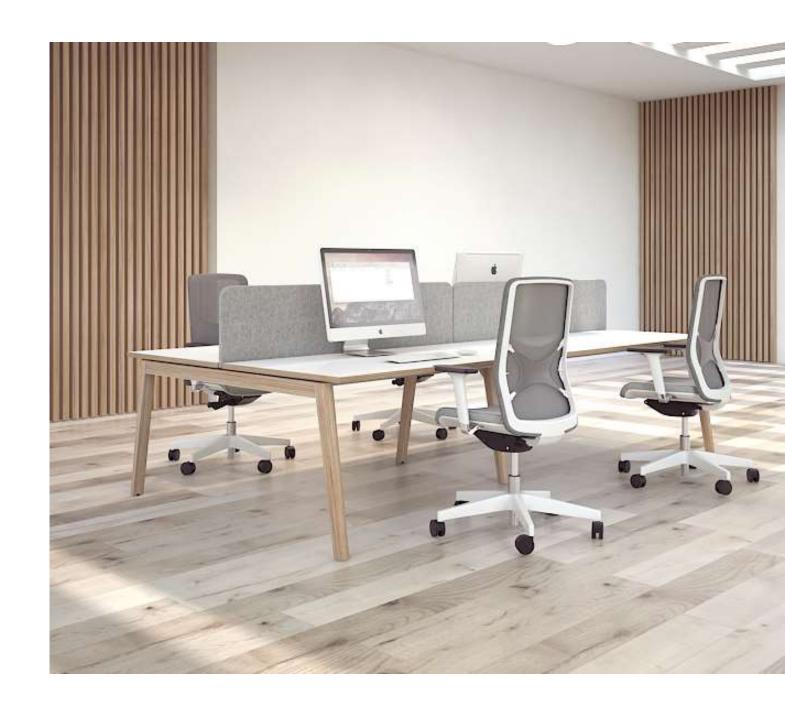

Desking system that gives your office a delicate sense of luxury and brings you closer to nature and home atmosphere!

is suitable for arranging offices based on the open space concept including different zones for individual work, teamwork, meetings and leisure activities.

Solid ash wood legs make every desk unique

Tree's texture and wide growth rings create a distinctive pattern.

Stained and lacquered wood reveals the pattern even more.

Natural wood tends to change colour over time.

## Adjustable legs height

All tables have plastic adjustable gliders you won't even notice. It enables you to adjust the height in the range of 10 mm. Useful especially on uneven surfaces.