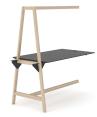

#### Multipurpose table

1400 / 1600 / 1800x900 mm H=1895 mm Desktop height - 740 mm

### Multipurpose high table

1400 / 1600 / 1800x900 mm H=1895 mm Desktop height - 900mm

### Multipurpose high table

1400 / 1600 / 1800x900 mm H=1895 mm Desktop height - 1050mm