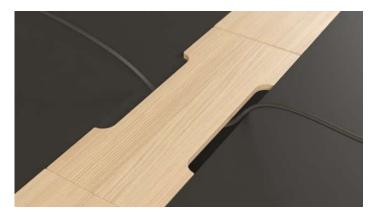

# Meeting tables

Ash wood veneer insert is not only an eye-catching element, but also a convenient electrical and cable management solution for the meeting area.

One or two grommets for wire management and metal cable trays

One or two power sockets\* and metal cable trays

<sup>\*</sup>Meet the EU / UK / FR / US standards.

Range

Plain

With power sockets and cable tray

With wood insert and grommets

With wood insert and power sockets