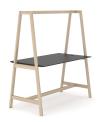

#### Multipurpose table

1400 / 1600 / 1800x900 mm H=1895 mm Desktop height - 740 mm

### Multipurpose high table

1400 / 1600 / 1800x900 mm H=1895 mm Desktop height - 900mm

### Multipurpose high table

1400 / 1600 / 1800x900 mm H=1895 mm Desktop height - 1050mm