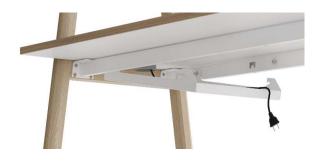

## Adjustable legs height

All tables have plastic adjustable gliders you won't even notice. It enables you to adjust the height in the range of 10 mm. Useful especially on uneven surfaces.

### Ensuring mobility

- The durable design and castors give the table added mobility and enable you to easily move it to where you need it.
- The well-thought-out cable tray design will allow for easy and safe management of electrical power supply elements.