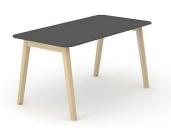

### Single desks

Range

Plain

With cut-out for grommet

With cut-out (scallop) for wire management

Melamine

1200 / 1400 / 1600x700 mm 1200 / 1400 / 1600 / 1800x800 mm H=740 mm

HPL/HPL Fenix

1400 / 1600x700 mm 1400 / 1600 / 1800x800 mm H=740 mm