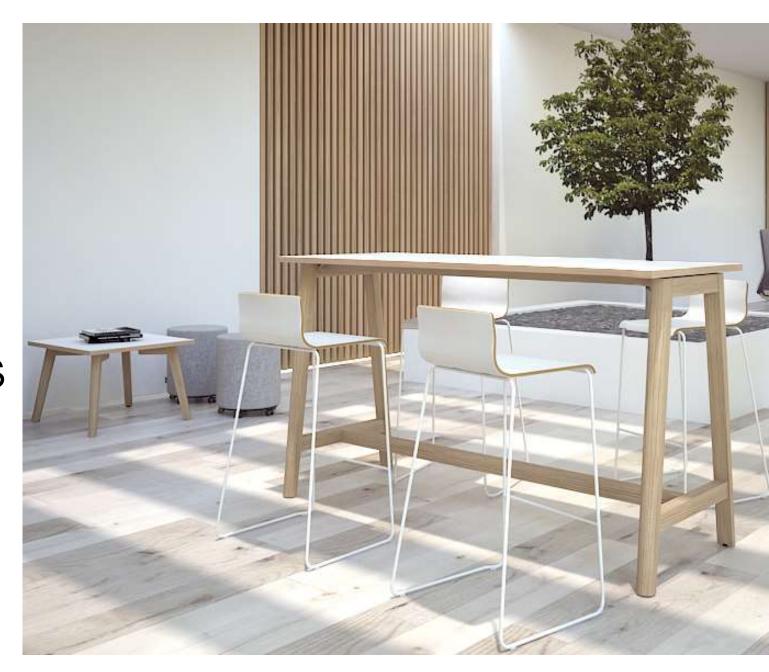

## High and coffee tables

#### Range

High tables

Coffee tables (round)

Coffee tables (square)

Melamine

HPL/HPL Fenix

L - 1200 / 1400 / 1600 / mm W - 700 mm H=900/1050 mm

Ø700 mm H=480 mm