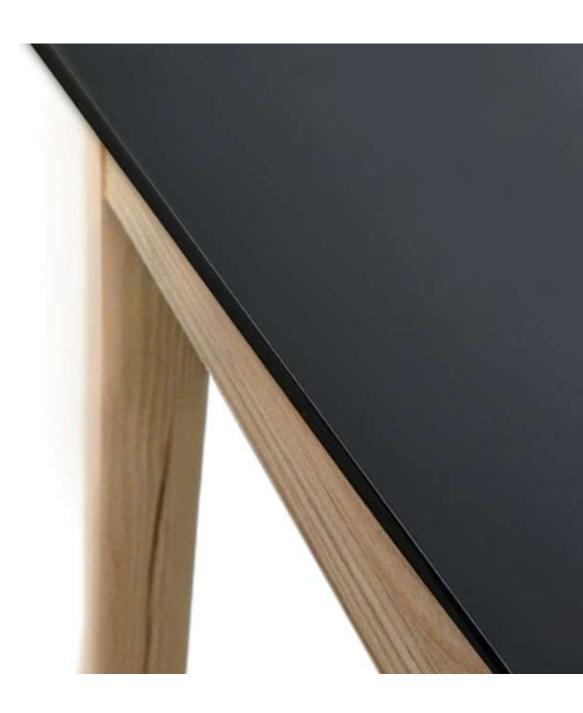

Solid ash wood legs make every desk unique

Tree's texture and wide growth rings create a distinctive pattern.

Stained and lacquered wood reveals the pattern even more.

Natural wood tends to change colour over time.

Note: wood is sensitive to sunlight and temperature changes.