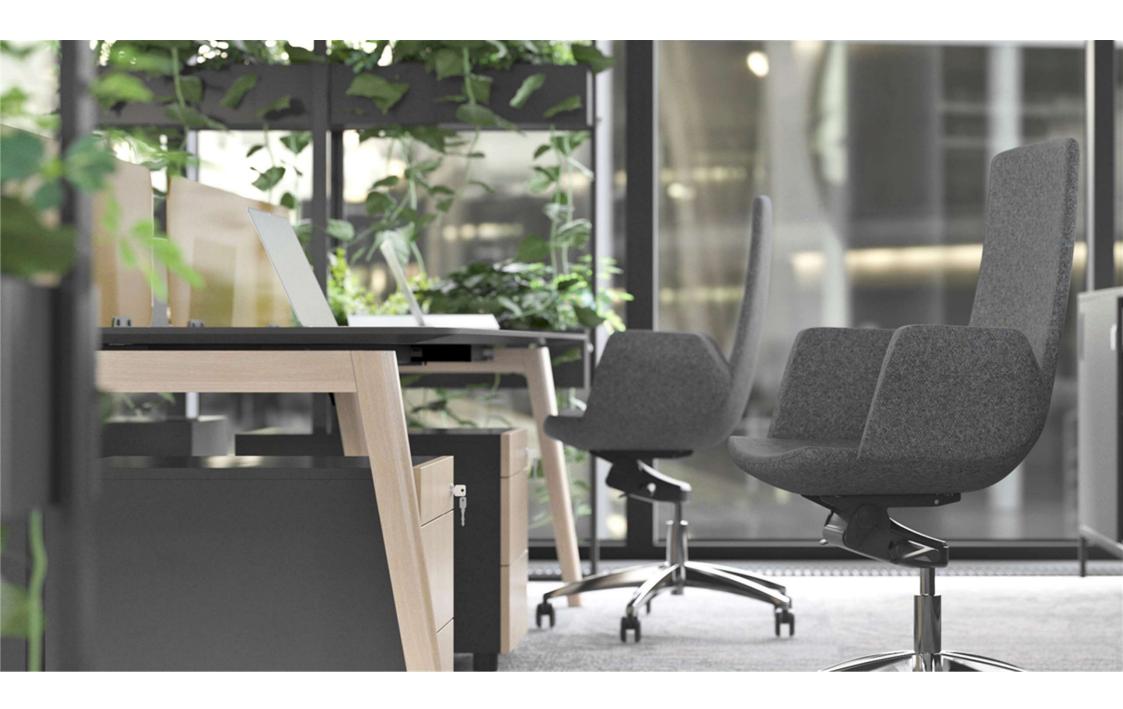

Desking system that gives your office a delicate sense of luxury and brings you closer to nature and home atmosphere!

is suitable for arranging offices based on the open space concept including different zones for individual work, teamwork, meetings and leisure activities.

Solid ash wood legs make every desk unique

Tree's texture and wide growth rings create a distinctive pattern.

Stained and lacquered wood reveals the pattern even more.

Natural wood tends to change colour over time.