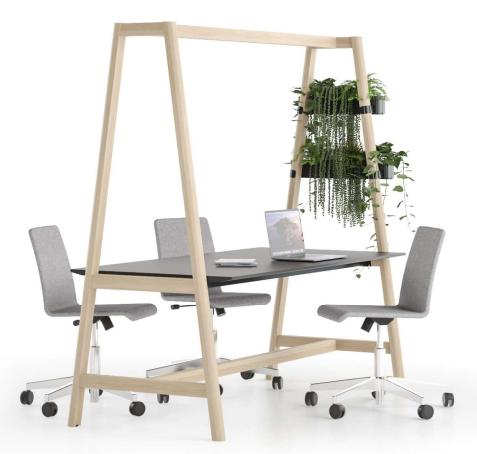

Desking system that gives your office a delicate sense of luxury and brings you closer to nature and home atmosphere!

is suitable for arranging offices based on the open space concept including different zones for individual work, teamwork, meetings and leisure activities.

# A stylish workplace for quick tasks

- Suitable for easy-to-access, dynamic office areas.
- Promotes cooperation between different teams.