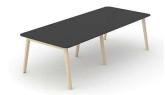

# Meeting tables

Ash wood veneer insert is not only an eye-catching element, but also a convenient electrical and cable management solution for the meeting area.

One or two grommets for wire management and metal cable trays

One or two power sockets\* and metal cable trays

<sup>\*</sup>Meet the EU / UK / FR / US standards.

Range

Plain

With power sockets and cable tray

With wood insert and grommets

With wood insert and power sockets

Melamine

HPL/HPL

2800x1200 mm

2400x1000 mm\*

H=740 mm

1400 / 1600x1400 mm

1200 / 1600 / 1800 / 2400 /

Fenix