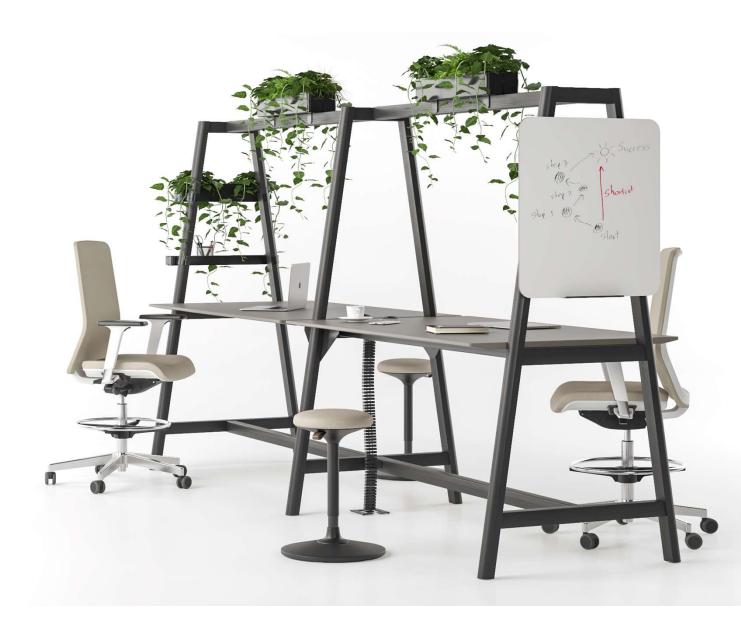

Desking system that gives your office a delicate sense of luxury and brings you closer to nature and home atmosphere!

is suitable for arranging offices based on the open space concept including different zones for individual work, teamwork, meetings and leisure activities.

Solid ash wood legs make every desk unique

Tree's texture and wide growth rings create a distinctive pattern.

Stained and lacquered wood reveals the pattern even more.

Natural wood tends to change colour over time.

## Adjustable legs height

All tables have plastic adjustable gliders you won't even notice. It enables you to adjust the height in the range of 10 mm. Useful especially on uneven surfaces.