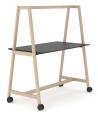

### Ensuring mobility

- The durable design and castors give the table added mobility and enable you to easily move it to where you need it.
- The well-thought-out cable tray design will allow for easy and safe management of electrical power supply elements.

# A stylish workplace for quick tasks

- Suitable for easy-to-access, dynamic office areas.
- Promotes cooperation between different teams.

#### Range

HPL desktop

Melamine desktop

HPL desktop with cut-out for power socket

Melamine desktop with cut-out for power socket