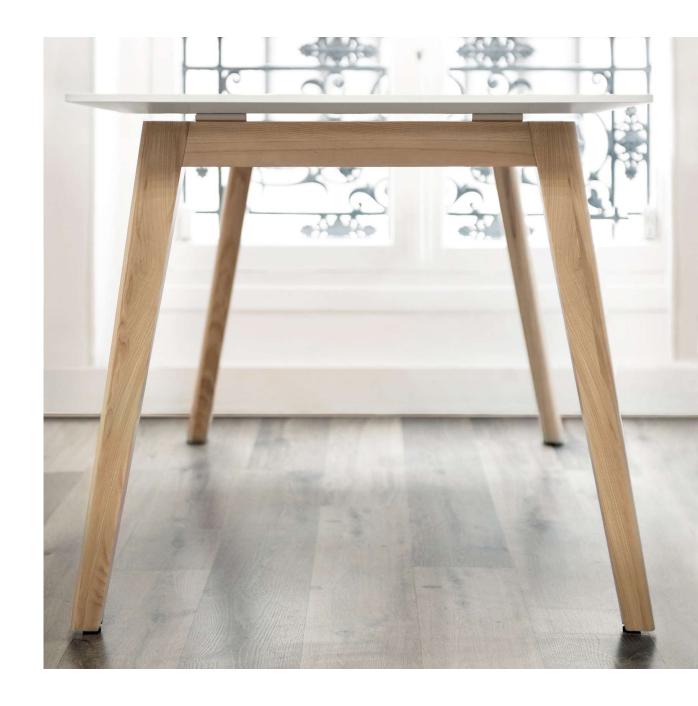

Solid ash wood legs make every desk unique

Tree's texture and wide growth rings create a distinctive pattern.

Stained and lacquered wood reveals the pattern even more.

Natural wood tends to change colour over time.

## Adjustable legs height

All tables have plastic adjustable gliders you won't even notice. It enables you to adjust the height in the range of 10 mm. Useful especially on uneven surfaces.