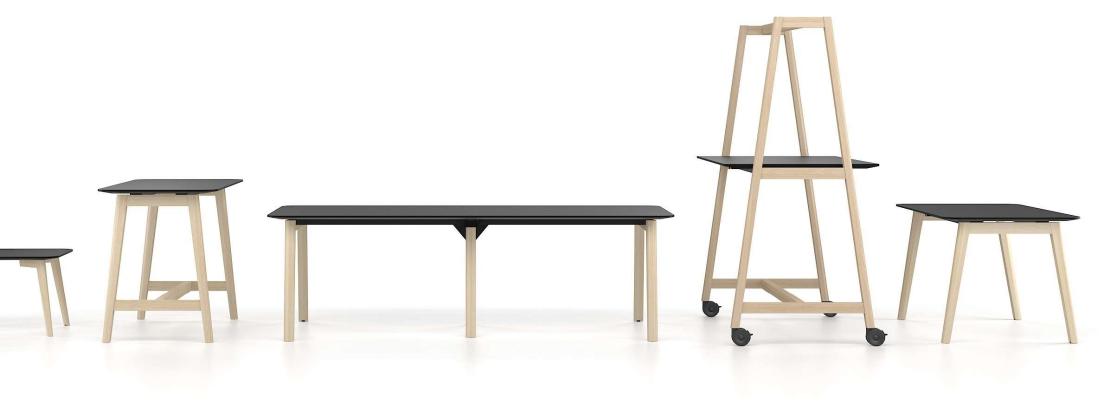

### Single desks

Range

Plain

With cut-out for grommet

With cut-out (scallop) for wire management

Melamine

1200 / 1400 / 1600x700 mm 1200 / 1400 / 1600 / 1800x800 mm H=740 mm

HPL/HPL Fenix

### Bench desks

#### Bench desks

You can easily adapt these desks to your office dynamics by using supplementary units which allow you to easily increase the number of workplaces in your office.

2-desk bench with melamine desktops

## High and coffee tables