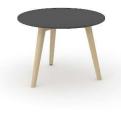

## High and coffee tables

#### Range

High tables

Coffee tables (round)

Coffee tables (square)

Melamine

HPL/HPL Fenix

L - 1200 / 1400 / 1600 / mm W - 700 mm H=900/1050 mm

Ø700 mm H=480 mm

700x700 mm H=480 mm