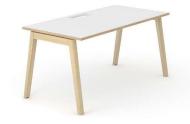

### Single desks

Range

Plain

With cut-out for grommet

With cut-out (scallop) for wire management

Melamine

1200 / 1400 / 1600x700 mm 1200 / 1400 / 1600 / 1800x800 mm H=740 mm

HPL/HPL Fenix

1400 / 1600x700 mm 1400 / 1600 / 1800x800 mm H=740 mm