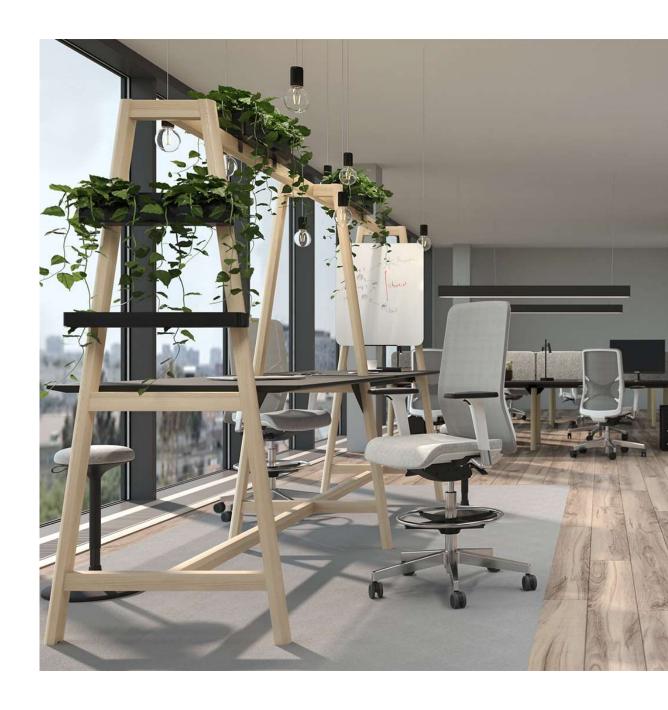

Desking system that gives your office a delicate sense of luxury and brings you closer to nature and home atmosphere!

is suitable for arranging offices based on the open space concept including different zones for individual work, teamwork, meetings and leisure activities.

# A stylish workplace for quick tasks

- Suitable for easy-to-access, dynamic office areas.
- Promotes cooperation between different teams.