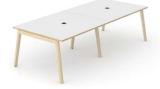

4-desk bench with HPL desktops

Range With cut-out (scallop) Plain With cut-out for for wire management grommet Melamine 1200 / 1400 / 1600x1440 mm 1200 / 1400 / 1600 / 1800x1640 mm H=740 mm 1400 / 1600x1440 mm 1400 / 1600 / 1800x1640 mm H=740 mm HPL/HPL Fenix 2800 / 3200x1440 mm 2800 / 3200 / 3600x1640 mm H=740 mm 1400 / 1600x1440 mm 1400 / 1600 / 1800x1640 mm H=740 mm