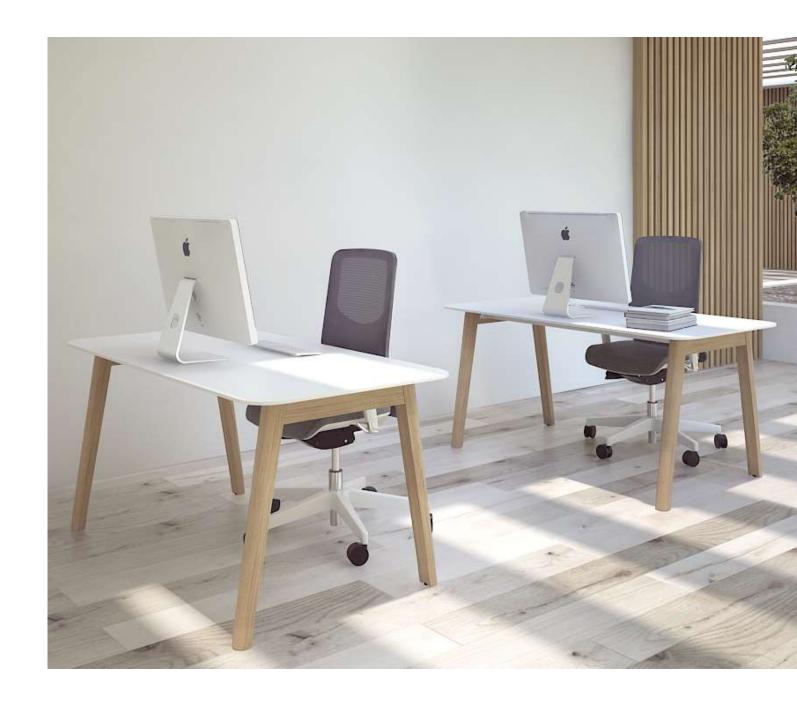

Desking system that gives your office a delicate sense of luxury and brings you closer to nature and home atmosphere!

is suitable for arranging offices based on the open space concept including different zones for individual work, teamwork, meetings and leisure activities.

## Adjustable legs height

All tables have plastic adjustable gliders you won't even notice. It enables you to adjust the height in the range of 10 mm. Useful especially on uneven surfaces.