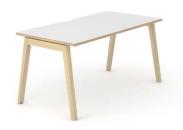

### Single desks

Range

Plain

With cut-out for grommet

With cut-out (scallop) for wire management

Melamine

1200 / 1400 / 1600x700 mm 1200 / 1400 / 1600 / 1800x800 mm H=740 mm

HPL/HPL Fenix

1400 / 1600x700 mm 1400 / 1600 / 1800x800 mm H=740 mm