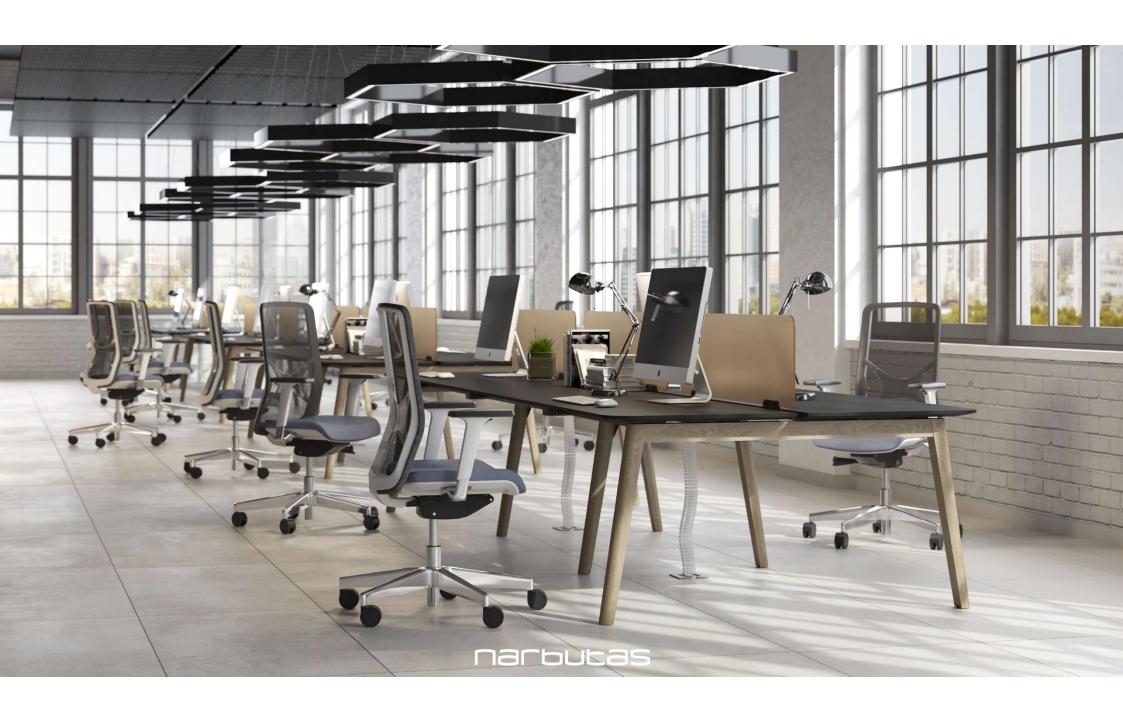

### Bench desks

#### Bench desks

You can easily adapt these desks to your office dynamics by using supplementary units which allow you to easily increase the number of workplaces in your office.

2-desk bench with melamine desktops

4-desk bench with HPL desktops

Range With cut-out (scallop) Plain With cut-out for for wire management grommet Melamine 1200 / 1400 / 1600x1440 mm 1200 / 1400 / 1600 / 1800x1640 mm H=740 mm 1400 / 1600x1440 mm 1400 / 1600 / 1800x1640 mm H=740 mm HPL/HPL Fenix 2800 / 3200x1440 mm 2800 / 3200 / 3600x1640 mm H=740 mm 1400 / 1600x1440 mm 1400 / 1600 / 1800x1640 mm H=740 mm