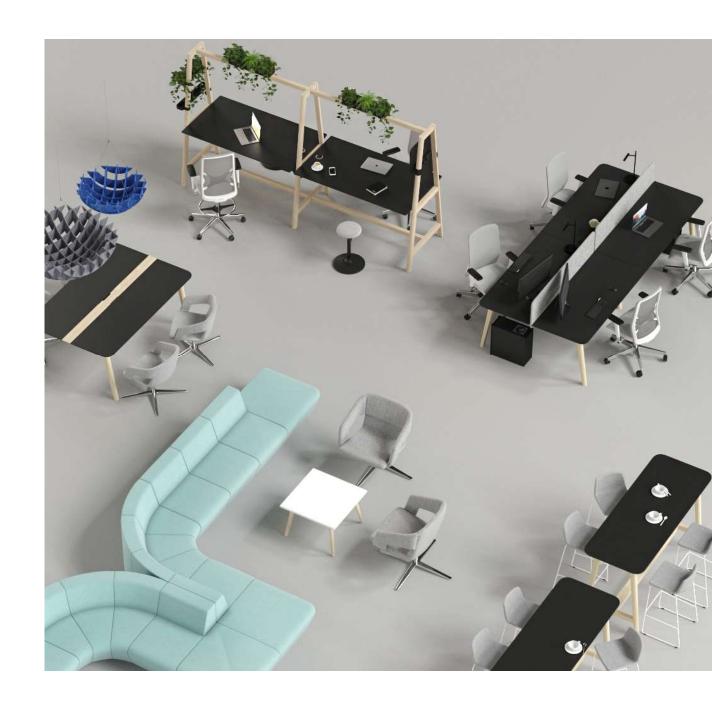

Desking system that gives your office a delicate sense of luxury and brings you closer to nature and home atmosphere!

is suitable for arranging offices based on the open space concept including different zones for individual work, teamwork, meetings and leisure activities.

#### Bench desks

You can easily adapt these desks to your office dynamics by using supplementary units which allow you to easily increase the number of workplaces in your office.

2-desk bench with melamine desktops

### A cosy island for convenient team meetings

Functional accessories and power solutions for different needs