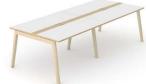

#### Bench desks

You can easily adapt these desks to your office dynamics by using supplementary units which allow you to easily increase the number of workplaces in your office.

2-desk bench with melamine desktops

4-desk bench with HPL desktops

Range With cut-out (scallop) Plain With cut-out for for wire management grommet Melamine 1200 / 1400 / 1600x1440 mm 1200 / 1400 / 1600 / 1800x1640 mm H=740 mm 1400 / 1600x1440 mm 1400 / 1600 / 1800x1640 mm H=740 mm HPL/HPL Fenix 2800 / 3200x1440 mm 2800 / 3200 / 3600x1640 mm H=740 mm 1400 / 1600x1440 mm 1400 / 1600 / 1800x1640 mm H=740 mm