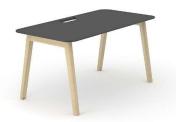

### Single desks

Range

Plain

With cut-out for grommet

With cut-out (scallop) for wire management

Melamine

1200 / 1400 / 1600x700 mm 1200 / 1400 / 1600 / 1800x800 mm H=740 mm

HPL/HPL Fenix

1400 / 1600x700 mm 1400 / 1600 / 1800x800 mm H=740 mm