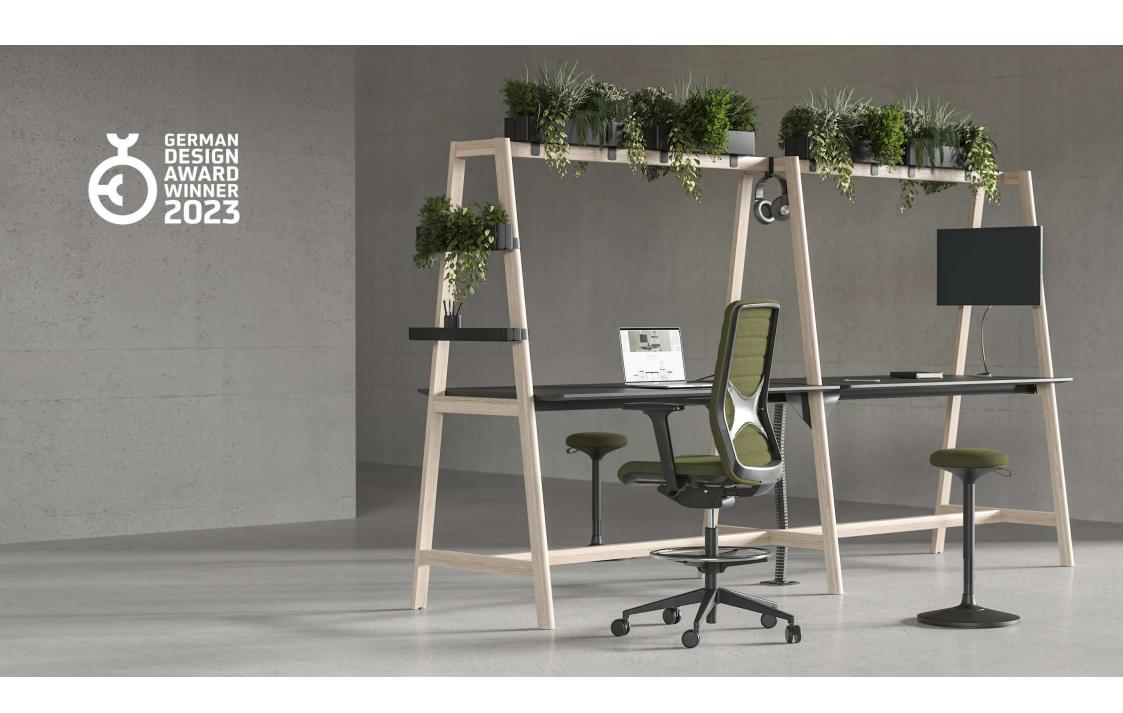

Desking system that gives your office a delicate sense of luxury and brings you closer to nature and home atmosphere!

is suitable for arranging offices based on the open space concept including different zones for individual work, teamwork, meetings and leisure activities.

# A stylish workplace for quick tasks

- Suitable for easy-to-access, dynamic office areas.
- Promotes cooperation between different teams.