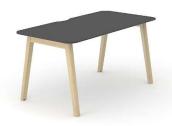

Desking system that gives your office a delicate sense of luxury and brings you closer to nature and home atmosphere!

is suitable for arranging offices based on the open space concept including different zones for individual work, teamwork, meetings and leisure activities.

Solid ash wood legs make every desk unique

Tree's texture and wide growth rings create a distinctive pattern.

Stained and lacquered wood reveals the pattern even more.

Natural wood tends to change colour over time.