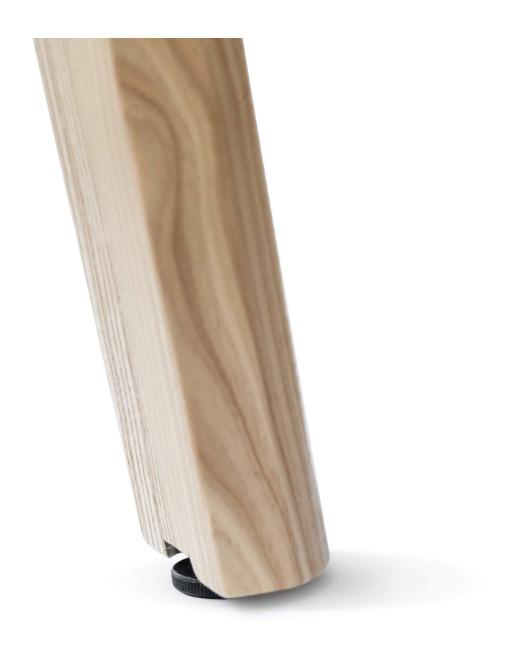

Solid ash wood legs make every desk unique

Tree's texture and wide growth rings create a distinctive pattern.

Stained and lacquered wood reveals the pattern even more.

Natural wood tends to change colour over time.

## Adjustable legs height

All tables have plastic adjustable gliders you won't even notice. It enables you to adjust the height in the range of 10 mm. Useful especially on uneven surfaces.