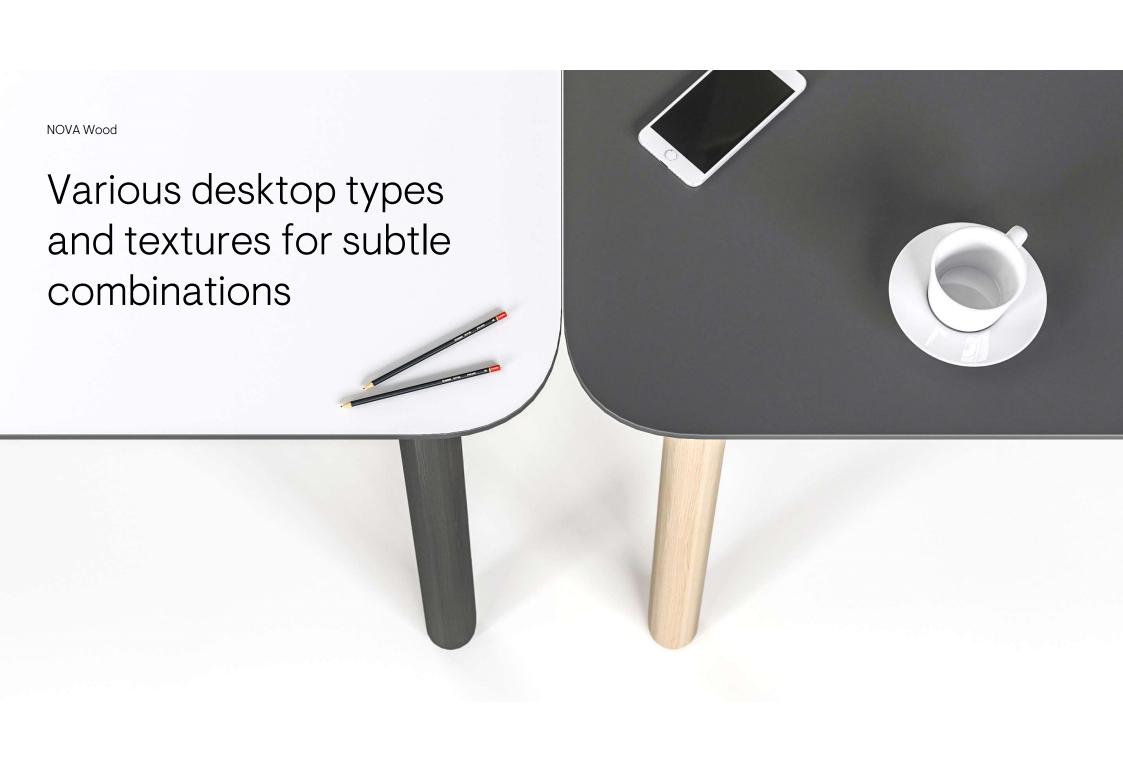

### PerfectSense Matt laminate

High-quality finish stands out with its unusual look and surface feel.

#### Advantages:

- super-matt surface;
- resistant and dense;
- anti-fingerprint property;
- minimal cleaning effort.

NOVA Wood desking system that helps you make most of your office space