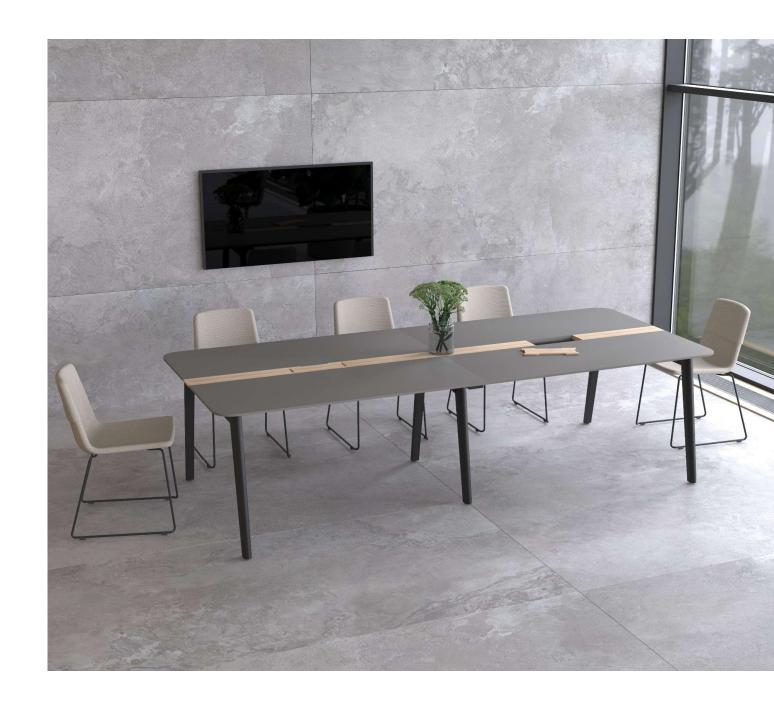

# Meeting tables

Ash wood veneer insert is not only an eye-catching element, but also a convenient electrical and cable management solution for the meeting area.

One or two grommets for wire management and metal cable trays

One or two power sockets\* and metal cable trays

<sup>\*</sup>Meet the EU / UK / FR / US standards.

Range

Plain

With power sockets and cable tray

With wood insert and grommets

With wood insert and power sockets

Melamine

HPL/HPL

2800x1200 mm

2400x1000 mm\*

H=740 mm

1400 / 1600x1400 mm

1200 / 1600 / 1800 / 2400 /

Fenix