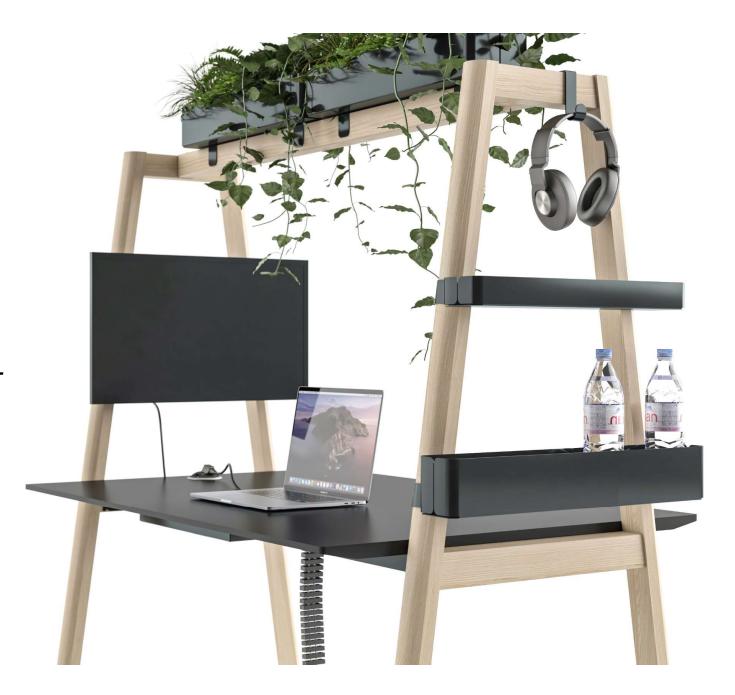

Desking system that gives your office a delicate sense of luxury and brings you closer to nature and home atmosphere!

is suitable for arranging offices based on the open space concept including different zones for individual work, teamwork, meetings and leisure activities.

### A cosy island for convenient team meetings

Functional accessories and power solutions for different needs

### Ensuring mobility

- The durable design and castors give the table added mobility and enable you to easily move it to where you need it.
- The well-thought-out cable tray design will allow for easy and safe management of electrical power supply elements.