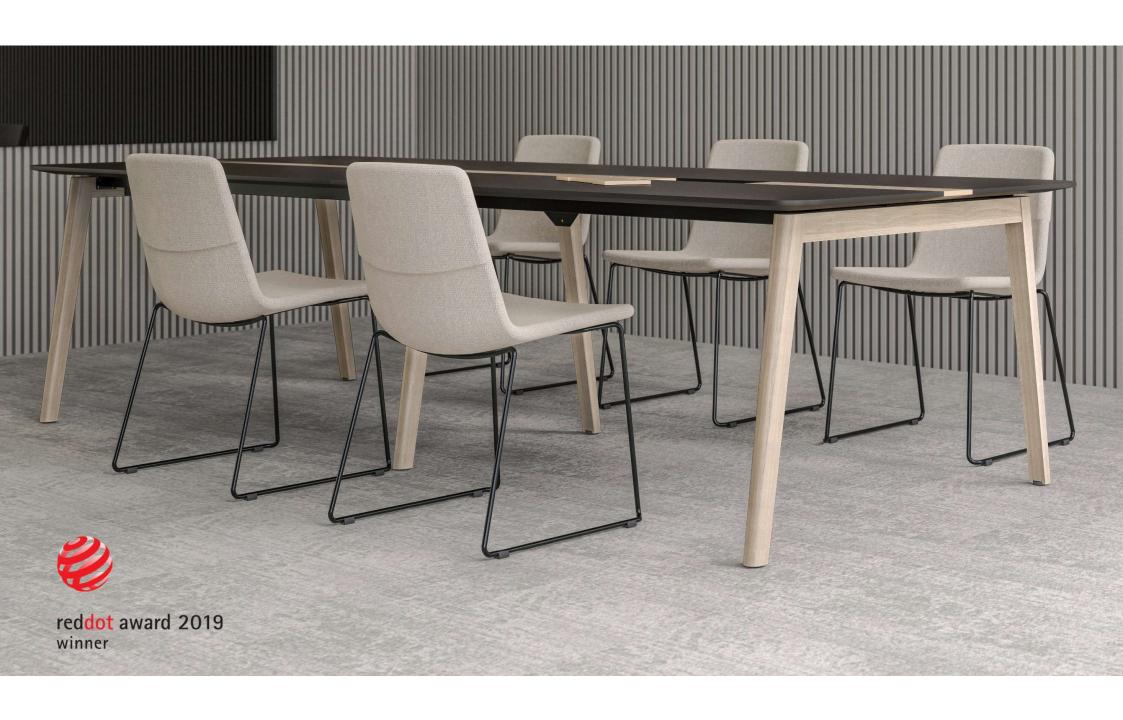

# Meeting tables

Ash wood veneer insert is not only an eye-catching element, but also a convenient electrical and cable management solution for the meeting area.

One or two grommets for wire management and metal cable trays

One or two power sockets\* and metal cable trays

<sup>\*</sup>Meet the EU / UK / FR / US standards.

Range

Plain

With power sockets and cable tray

With wood insert and grommets

With wood insert and power sockets