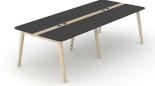

#### Bench desks

You can easily adapt these desks to your office dynamics by using supplementary units which allow you to easily increase the number of workplaces in your office.

2-desk bench with melamine desktops

4-desk bench with HPL desktops

Range With cut-out (scallop) Plain With cut-out for for wire management grommet Melamine 1200 / 1400 / 1600x1440 mm 1200 / 1400 / 1600 / 1800x1640 mm H=740 mm 1400 / 1600x1440 mm 1400 / 1600 / 1800x1640 mm H=740 mm HPL/HPL Fenix 2800 / 3200x1440 mm 2800 / 3200 / 3600x1640 mm H=740 mm 1400 / 1600x1440 mm 1400 / 1600 / 1800x1640 mm H=740 mm