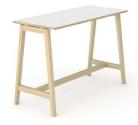

# A stylish workplace for quick tasks

- Suitable for easy-to-access, dynamic office areas.
- Promotes cooperation between different teams.

#### Range

HPL desktop

Melamine desktop

HPL desktop with cut-out for power socket

Melamine desktop with cut-out for power socket

#### Multipurpose table

1400 / 1600 / 1800x900 mm H=1895 mm Desktop height - 740 mm