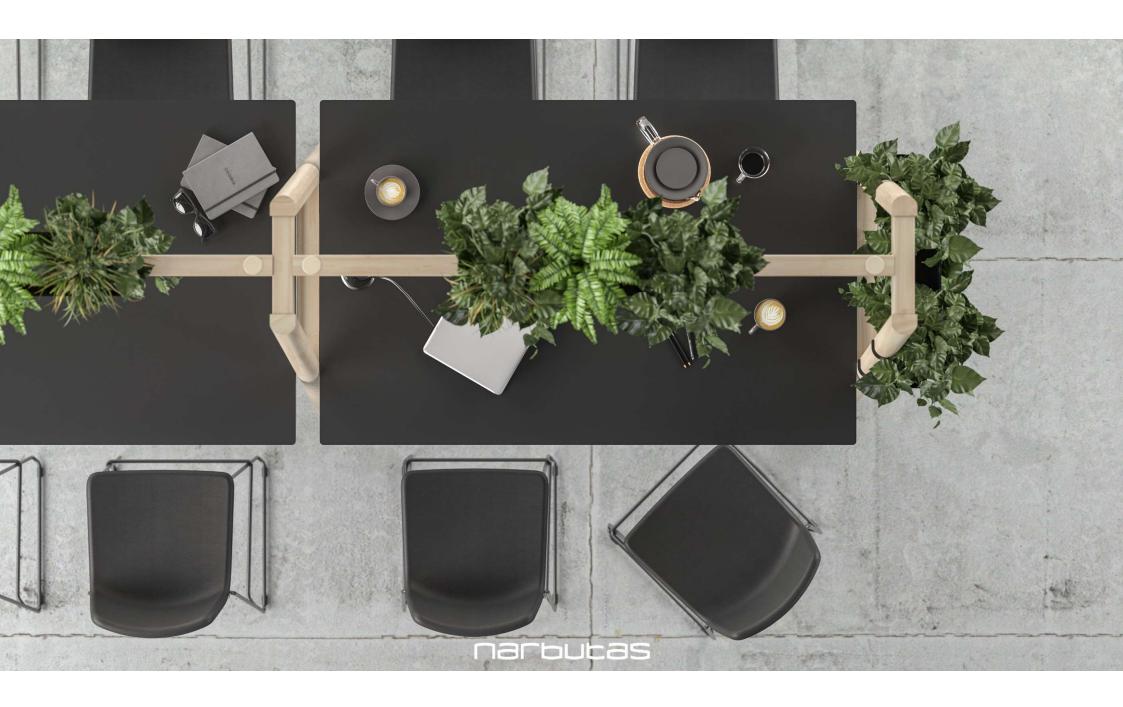

# Meeting tables

Ash wood veneer insert is not only an eye-catching element, but also a convenient electrical and cable management solution for the meeting area.

One or two grommets for wire management and metal cable trays

One or two power sockets\* and metal cable trays

<sup>\*</sup>Meet the EU / UK / FR / US standards.

Range

Plain

With power sockets and cable tray

With wood insert and grommets

With wood insert and power sockets

### A cosy island for convenient team meetings

Functional accessories and power solutions for different needs