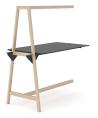

# A stylish workplace for quick tasks

- Suitable for easy-to-access, dynamic office areas.
- Promotes cooperation between different teams.

#### Range

HPL desktop

Melamine desktop

HPL desktop with cut-out for power socket

Melamine desktop with cut-out for power socket

#### Multipurpose table

1400 / 1600 / 1800x900 mm H=1895 mm Desktop height - 740 mm