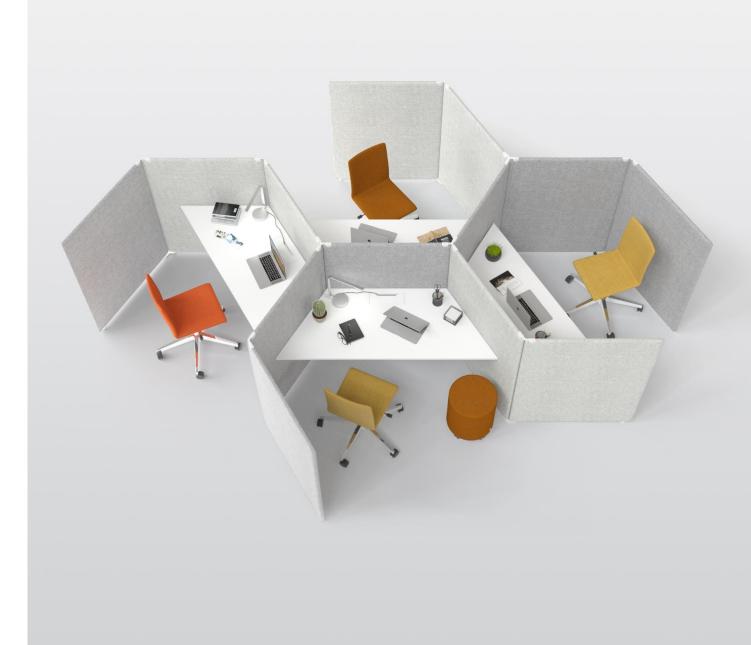

#### From private mini-room to collaboration areas

A wide range of applications and configurations of these modular acoustic screens let you easily adapt the furniture to various office planning needs and working situations.

## Privacy needs

Depending on your chosen combination, you can create a spaces with different level of privacy.

#### Different size for different applications