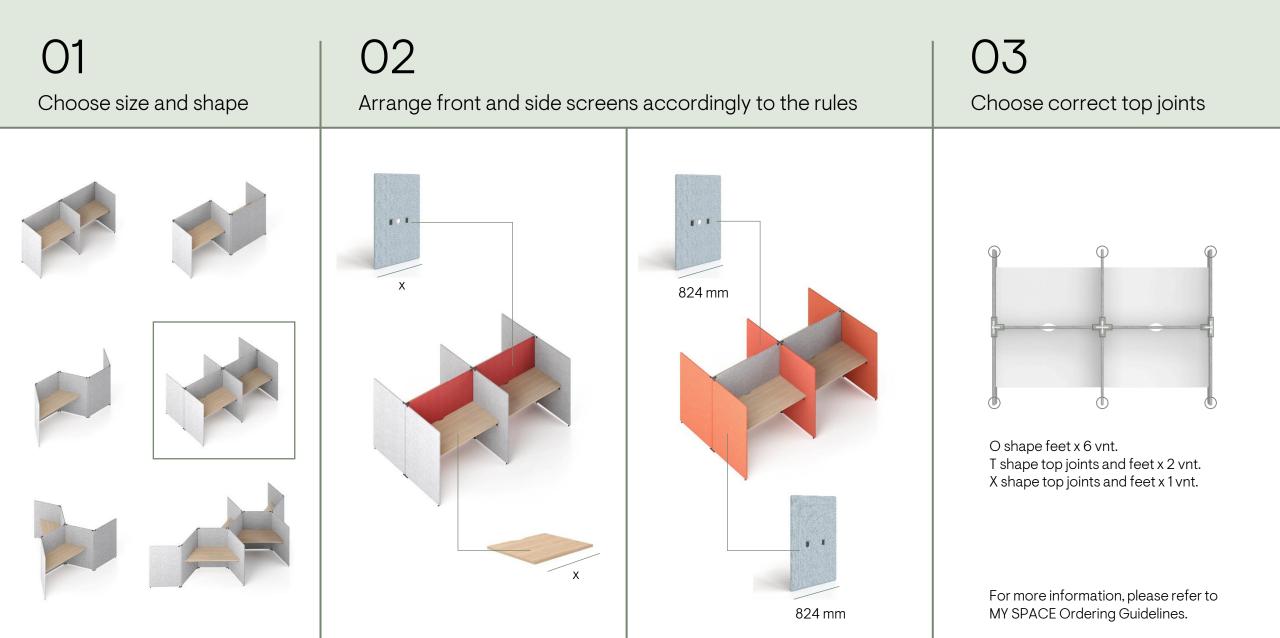

#### Different size for different applications

# Expanded connectivity

Thanks to the modular construction, this acoustic furniture allows you to electrify up to 6 workplaces with a single power socket.

| Screens                                                                                   | Feet and top joints | Rectangular desktops     | Trapezoidal desktops                                | Single leg tables     |
|-------------------------------------------------------------------------------------------|---------------------|--------------------------|-----------------------------------------------------|-----------------------|
| Screen with<br>desktop fittings<br>for two sides with<br>a cut-out for wire<br>management | Feet<br>J<br>O      | With a cut-out (scallop) | With a cut-out (scallop)                            | Plain                 |
| Screen with<br>desktop fittings<br>for one side                                           | Feet and top joints | With a Ø80 mm cut-out    | With a Ø80 mm cut-out<br>With a rectangular cut-out | With a Ø80 mm cut-out |
| Screen without<br>desktop fittings                                                        | T Y X               | _                        | _                                                   | _                     |