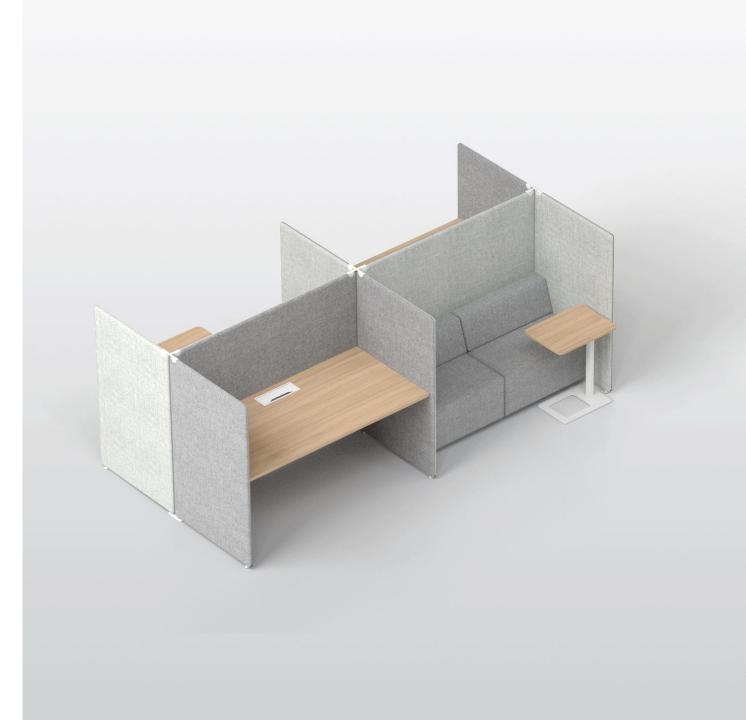

#### From private mini-room to collaboration areas

A wide range of applications and configurations of these modular acoustic screens let you easily adapt the furniture to various office planning needs and working situations.

## Privacy needs

Depending on your chosen combination, you can create a spaces with different level of privacy.

#### Different size for different applications