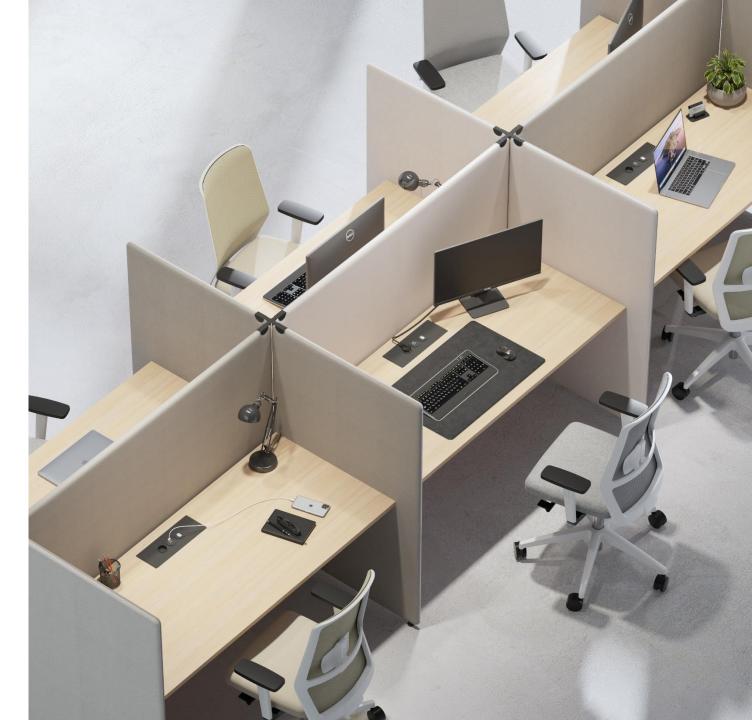

# A must-have modern office solution

MY SPACE is a universal modular screen system with excellent acoustic properties designed to shape unique office spaces. This system is the ideal solution for agile, activity-based and open-plan offices.

#### From private mini-room to collaboration areas

A wide range of applications and configurations of these modular acoustic screens let you easily adapt the furniture to various office planning needs and working situations.

## Privacy needs

Depending on your chosen combination, you can create a spaces with different level of privacy.