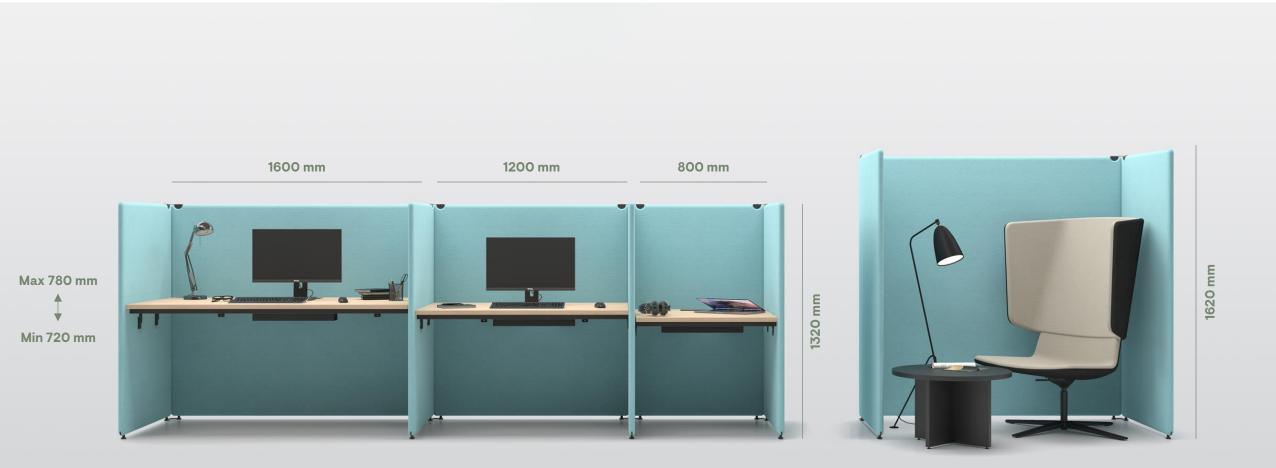

your space

0

1

 $\bigcirc$ 

# A must-have modern office solution

MY SPACE is a universal modular screen system with excellent acoustic properties designed to shape unique office spaces. This system is the ideal solution for agile, activity-based and open-plan offices.



## Endless opportunities for space creation



#### From private mini-room to collaboration areas

A wide range of applications and configurations of these modular acoustic screens let you easily adapt the furniture to various office planning needs and working situations.



## Privacy needs

Depending on your chosen combination, you can create a spaces with different level of privacy.





#### Acoustic features for better concentration



#### Colours with purpose



#### Different size for different applications



#### A wide selection of dekstops



# Expanded connectivity

Thanks to the modular construction, this acoustic furniture allows you to electrify up to 6 workplaces with a single power socket.



| Screens                                                                                   | Feet and top joints | Rectangular desktops     | Trapezoidal desktops                                | Single leg tables     |
|-------------------------------------------------------------------------------------------|---------------------|--------------------------|-----------------------------------------------------|-----------------------|
| Screen with<br>desktop fittings<br>for two sides with<br>a cut-out for wire<br>management | Feet<br>J<br>O      | With a cut-out (scallop) | With a cut-out (s