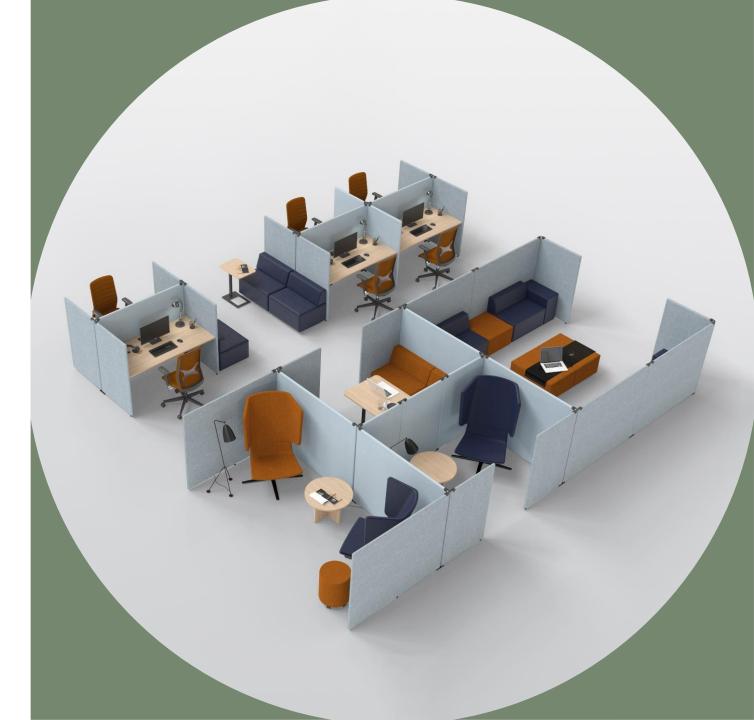

# A must-have modern office solution

MY SPACE is a universal modular screen system with excellent acoustic properties designed to shape unique office spaces. This system is the ideal solution for agile, activity-based and open-plan offices.

## Endless opportunities for space creation

#### From private mini-room to collaboration areas

A wide range of applications and configurations of these modular acoustic screens let you easily adapt the furniture to various office planning needs and working situations.

## Privacy needs

Depending on your chosen combination, you can create a spaces with different level of privacy.