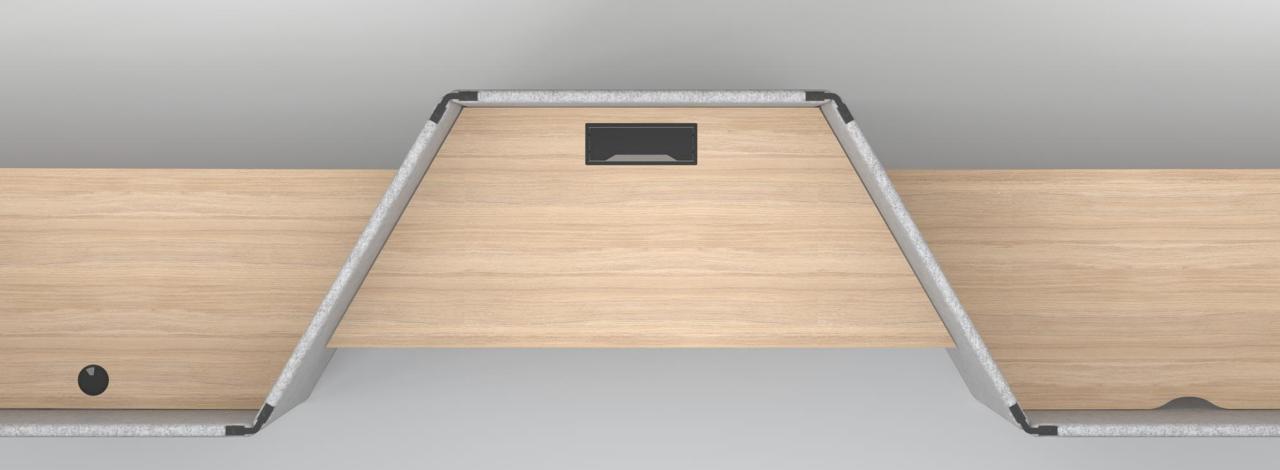

# Expanded connectivity

Thanks to the modular construction, this acoustic furniture allows you to electrify up to 6 workplaces with a single power socket.

| Screens                                                                                   | Feet and top joints | Rectangular desktops     | Trapezoidal desktops                                | Single leg tables     |
|-------------------------------------------------------------------------------------------|---------------------|--------------------------|-----------------------------------------------------|-----------------------|
| Screen with<br>desktop fittings<br>for two sides with<br>a cut-out for wire<br>management | Feet<br>J<br>O      | With a cut-out (scallop) | With a cut-out (scallop)                            | Plain                 |
| Screen with<br>desktop fittings<br>for one side                                           | Feet and top joints | With a Ø80 mm cut-out    | With a Ø80 mm cut-out<br>With a rectangular cut-out | With a Ø80 mm cut-out |
| Screen without<br>desktop fittings                                                        | T Y X               | _                        | _                                                   | _                     |