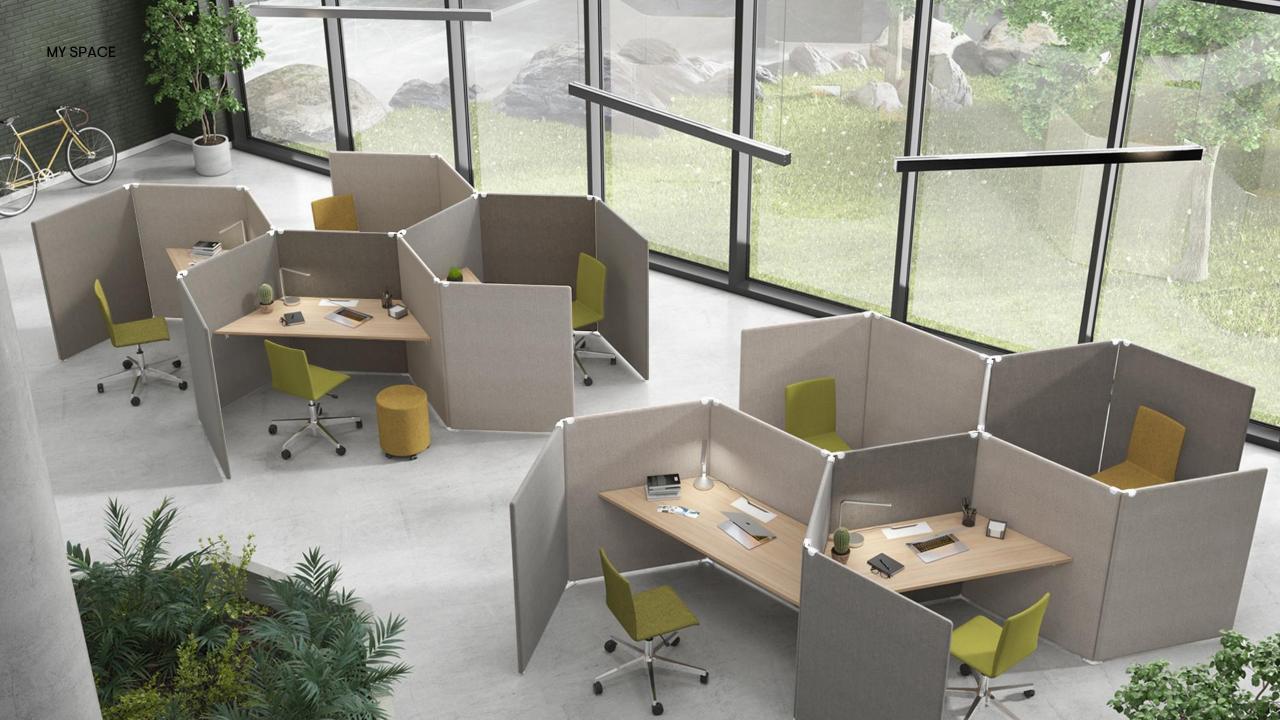

# A must-have modern office solution

MY SPACE is a universal modular screen system with excellent acoustic properties designed to shape unique office spaces. This system is the ideal solution for agile, activity-based and open-plan offices.

#### From private mini-room to collaboration areas

A wide range of applications and configurations of these modular acoustic screens let you easily adapt the furniture to various office planning needs and working situations.

## Privacy needs

Depending on your chosen combination, you can create a spaces with different level of privacy.