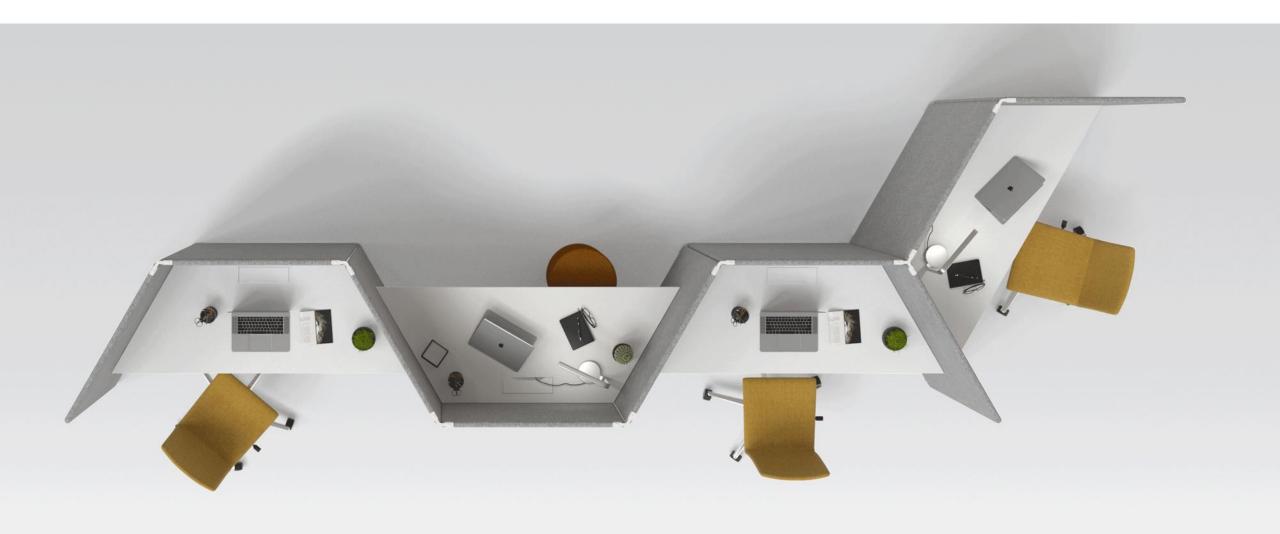

#### From private mini-room to collaboration areas

A wide range of applications and configurations of these modular acoustic screens let you easily adapt the furniture to various office planning needs and working situations.

## Privacy needs

Depending on your chosen combination, you can create a spaces with different level of privacy.

#### Different size for different applications