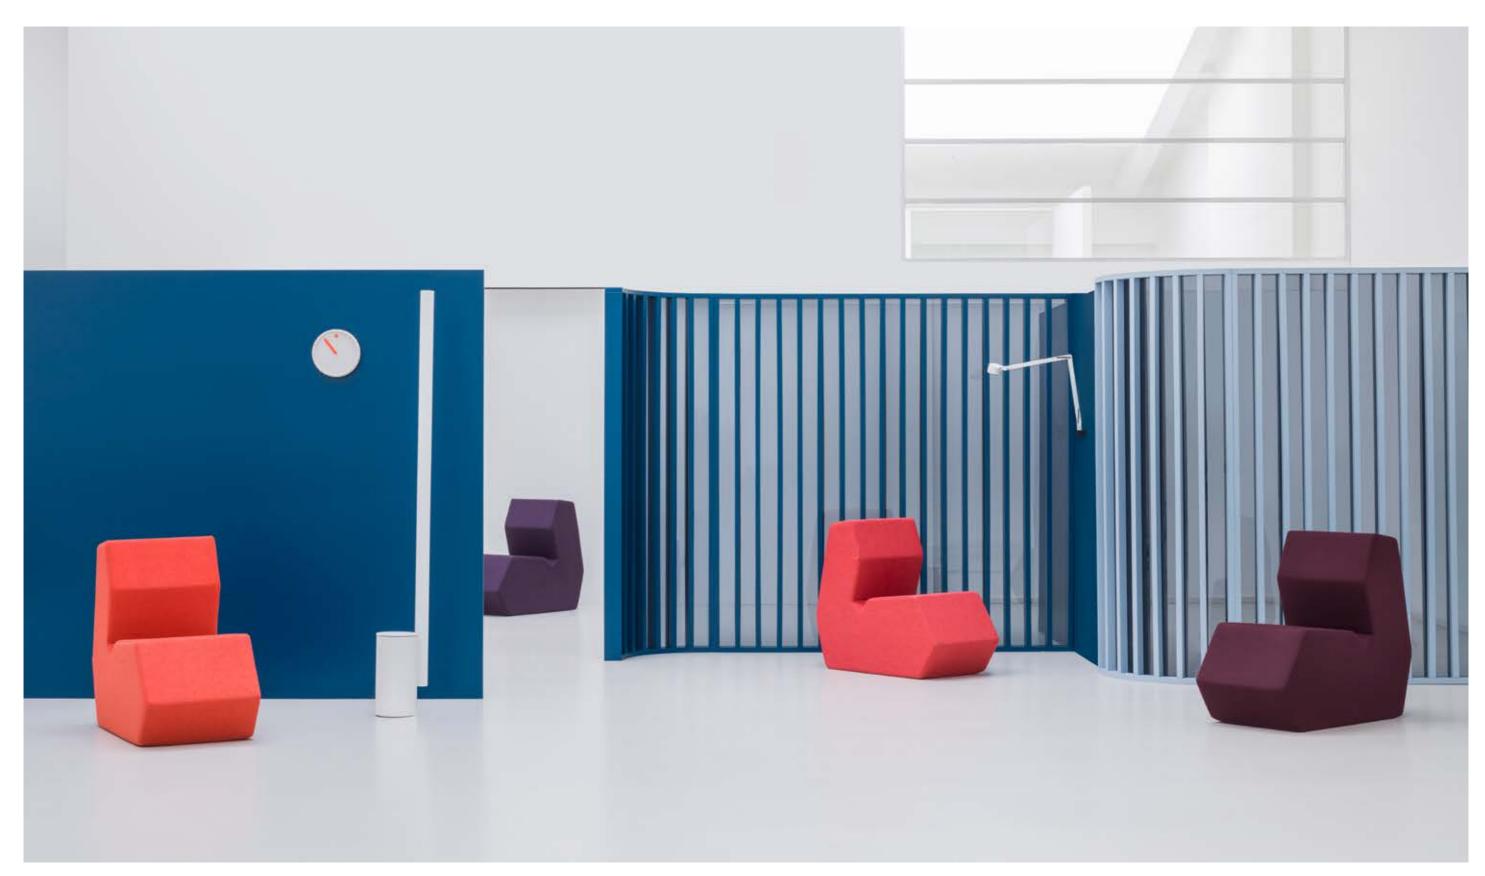

## Shape

**Ergonomic and extremely comfortable – Shape** collection consists of multi-coloured poufs with backrest thanks to which chill-out zones will gain a completely new quality.

This piece of furniture creates friendly and energetic informal spaces. Appearing in several pieces arrangements or separately, the poufs with backrest are

a perfect addition to waiting rooms, social areas, and offices. Shape's spine-friendly and ergonomic design helps to minimize discomfort. By implementing them to larger spaces, it is possible to designate separate areas of various functionality. The pour provides functionality whereas its abundant colour range introduces freshness and expressive character to the interior.