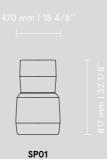

mdd.eu

| ſ        |      |
|----------|------|
| Į        | ]    |
| ſ        |      |
| $\vdash$ | <br> |

SP01 470 / 935 / 817 18 4/8" / 36 7/8" / 32 1/8"