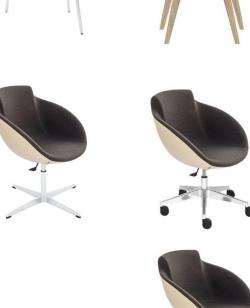

# TULA | MEG | DANAE | LUNA

LOUNGE SEATING

## **TULA**

comfortable armchair with rounded forms is an invitation to relax





#### **MEG**

a **simple** yet elegant design armchair





### **DANAE**

**exclusive** accent for your office





### **LUNA**

**classical** form armchair that fits different needs





#### **Features:**

- High quality materials;
- 3 4 base types for your combinations;
- Wide choice of colours and upholstery materials;
- Suitable for various interior solutions and different spaces meeting rooms, boardrooms, waiting areas, lounge, reception, informal collaboration areas, etc.