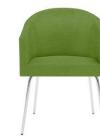

# TULA | MEG | DANAE | LUNA

LOUNGE SEATING

## **TULA**

comfortable armchair with rounded forms is an invitation to relax





#### **MEG**

a **simple** yet elegant design armchair





### **DANAE**

**exclusive** accent for your office





### **LUNA**

**classical** form armchair that fits different needs





#### **Features:**

- High quality materials;
- 3 4 base types for your combinations;
- Wide choice of colours and upholstery materials;
- Suitable for various interior solutions and different spaces meeting rooms, boardrooms, waiting areas, lounge, reception, informal collaboration areas, etc.