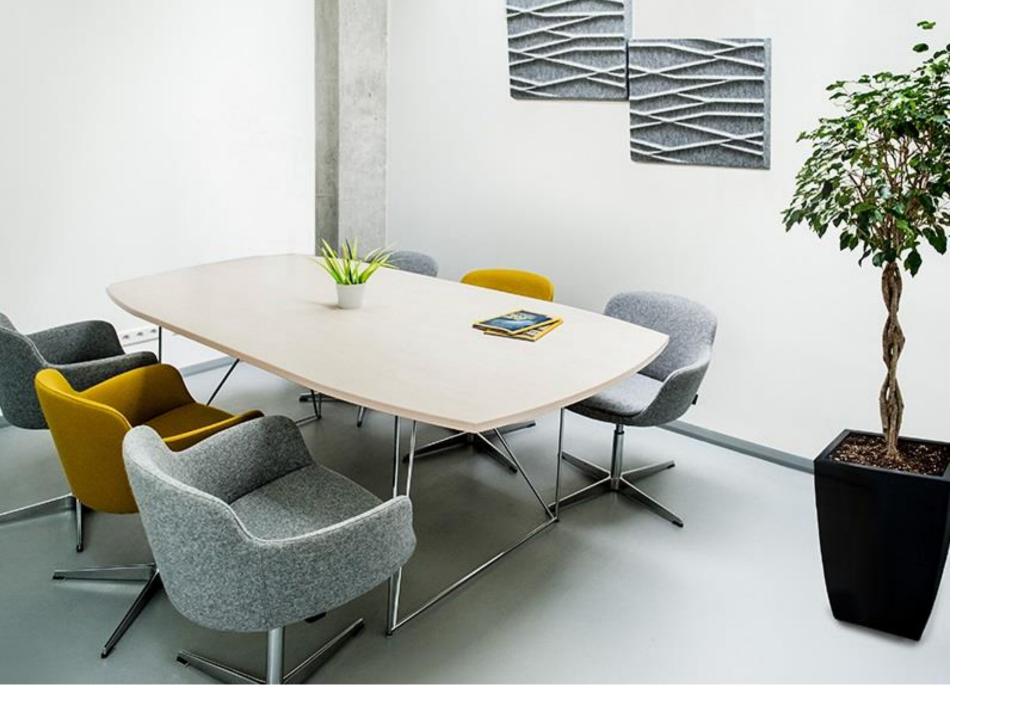

#### **MEG**

a **simple** yet elegant design armchair

#### **Features:**

- High quality materials;
- 3 4 base types for your combinations;
- Wide choice of colours and upholstery materials;
- Suitable for various interior solutions and different spaces meeting rooms, boardrooms, waiting areas, lounge, reception, informal collaboration areas, etc.