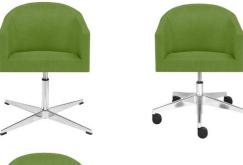

# TULA | MEG | DANAE | LUNA

LOUNGE SEATING

## **TULA**

comfortable armchair with rounded forms is an invitation to relax





#### **MEG**

a **simple** yet elegant design armchair





### **DANAE**

**exclusive** accent for your office





### **LUNA**

**classical** form armchair that fits different needs





#### **Features:**

- High quality materials;
- 3 4 base types for your combinations;
- Wide choice of colours and upholstery materials;
- Suitable for various interior solutions and different spaces meeting rooms, boardrooms, waiting areas, lounge, reception, informal collaboration areas, etc.