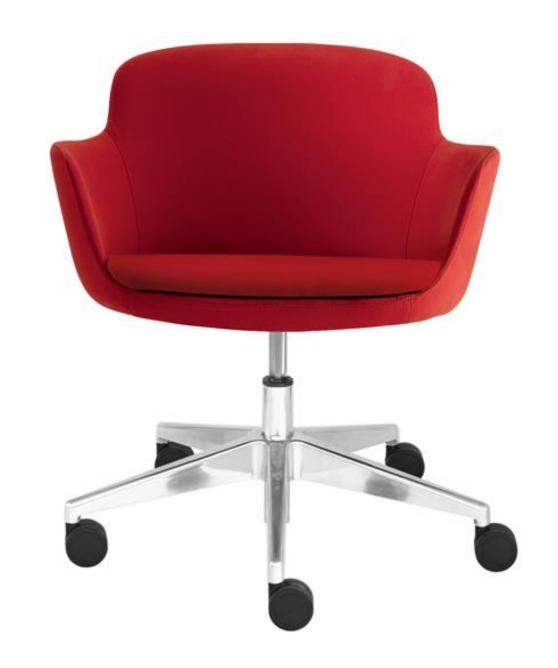

## **TULA**

comfortable armchair with rounded forms is an invitation to relax

#### **Features:**

- High quality materials;
- 3 4 base types for your combinations;
- Wide choice of colours and upholstery materials;
- Suitable for various interior solutions and different spaces meeting rooms, boardrooms, waiting areas, lounge, reception, informal collaboration areas, etc.