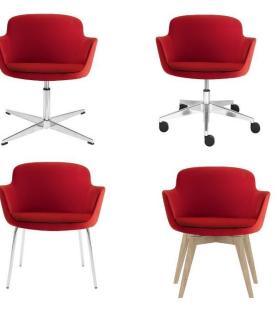

# TULA | MEG | DANAE | LUNA

LOUNGE SEATING

## **TULA**

comfortable armchair with rounded forms is an invitation to relax





#### **MEG**

a **simple** yet elegant design armchair





### **DANAE**

**exclusive** accent for your office





### **LUNA**

**classical** form armchair that fits different needs





#### **Features:**

- High quality materials;
- 3 4 base types for your combinations;
- Wide choice of colours and upholstery materials;
- Suitable for various interior solutions and different spaces meeting rooms, boardrooms, waiting areas, lounge, reception, informal collaboration areas, etc.