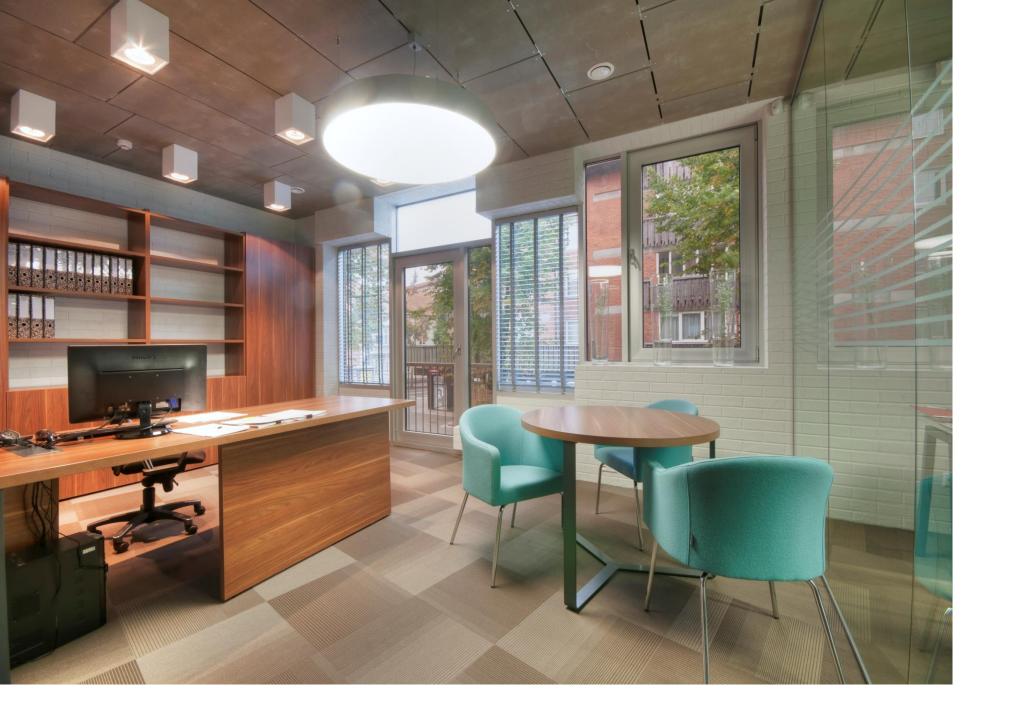

### **LUNA**

**classical** form armchair that fits different needs

#### **Features:**

- High quality materials;
- 3 4 base types for your combinations;
- Wide choice of colours and upholstery materials;
- Suitable for various interior solutions and different spaces meeting rooms, boardrooms, waiting areas, lounge, reception, informal collaboration areas, etc.