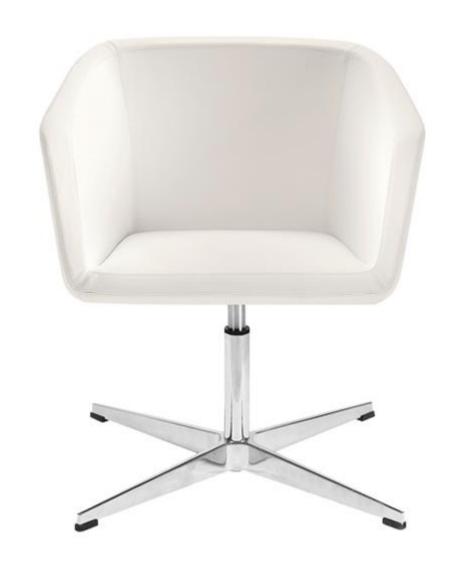

### **DANAE**

**exclusive** accent for your office

#### **Features:**

- High quality materials;
- 3 4 base types for your combinations;
- Wide choice of colours and upholstery materials;
- Suitable for various interior solutions and different spaces meeting rooms, boardrooms, waiting areas, lounge, reception, informal collaboration areas, etc.