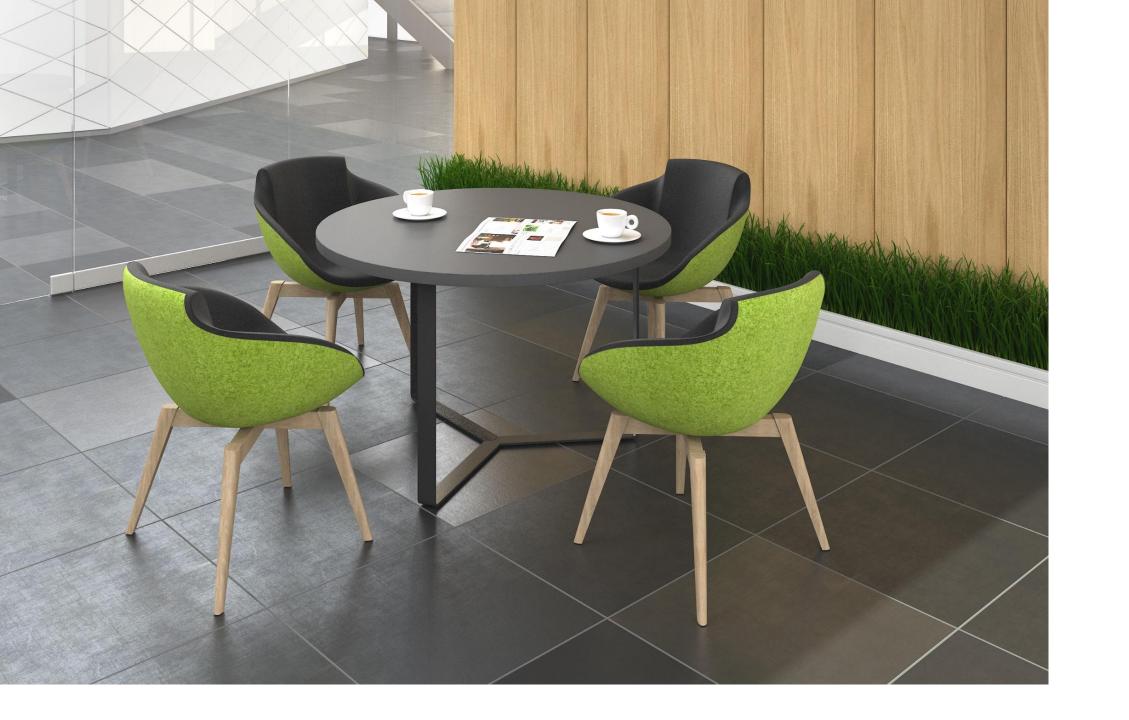

### **LUNA**

**classical** form armchair that fits different needs

#### **Features:**

- High quality materials;
- 3 4 base types for your combinations;
- Wide choice of colours and upholstery materials;
- Suitable for various interior solutions and different spaces meeting rooms, boardrooms, waiting areas, lounge, reception, informal collaboration areas, etc.