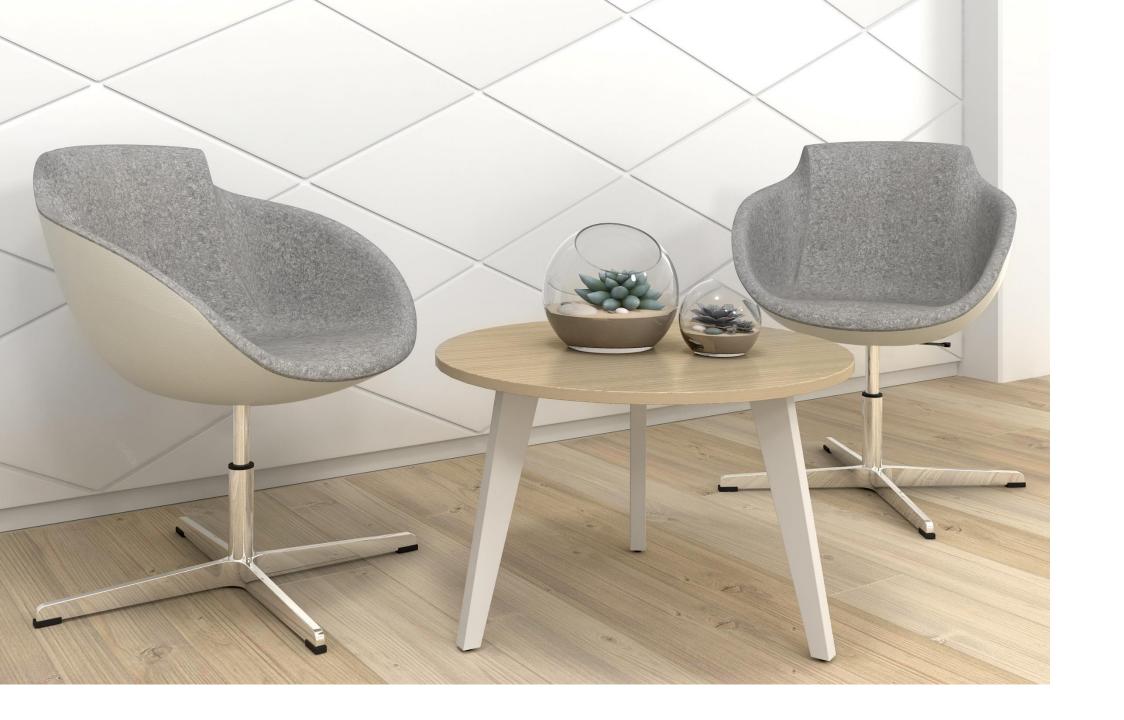

## **TULA**

comfortable armchair with rounded forms is an invitation to relax

#### **Features:**

- High quality materials;
- 3 4 base types for your combinations;
- Wide choice of colours and upholstery materials;
- Suitable for various interior solutions and different spaces meeting rooms, boardrooms, waiting areas, lounge, reception, informal collaboration areas, etc.