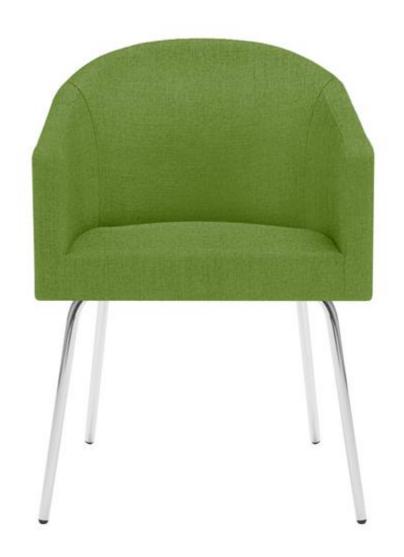

### **DANAE**

**exclusive** accent for your office

#### **Features:**

- High quality materials;
- 3 4 base types for your combinations;
- Wide choice of colours and upholstery materials;
- Suitable for various interior solutions and different spaces meeting rooms, boardrooms, waiting areas, lounge, reception, informal collaboration areas, etc.