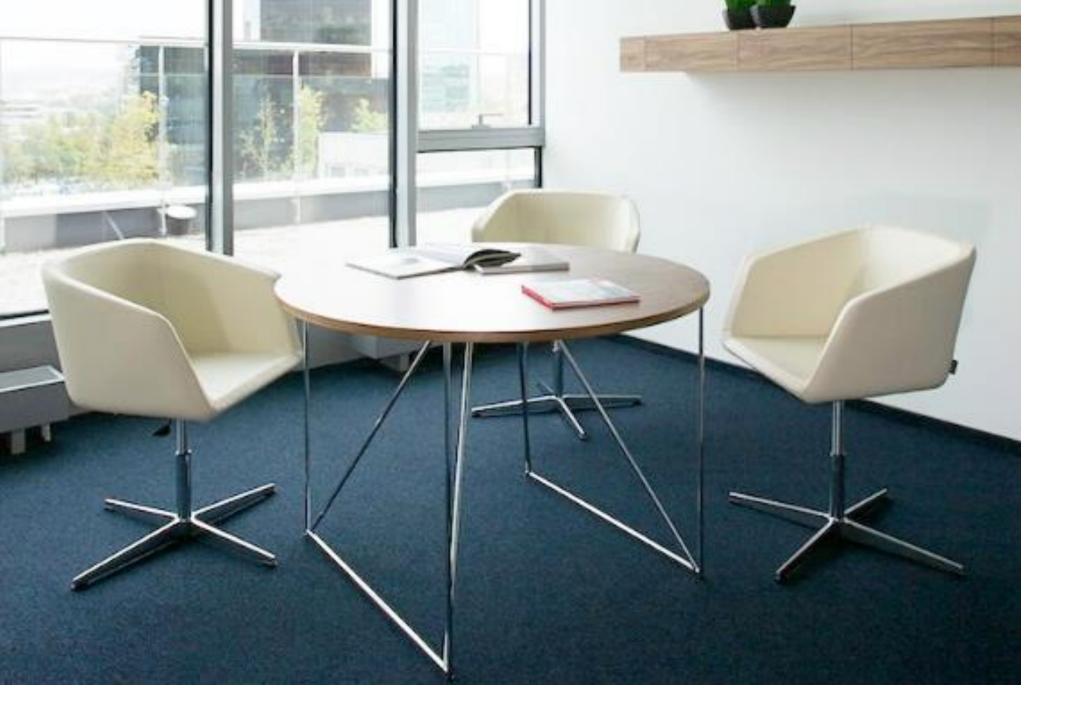

#### **MEG**

a **simple** yet elegant design armchair

#### **Features:**

- High quality materials;
- 3 4 base types for your combinations;
- Wide choice of colours and upholstery materials;
- Suitable for various interior solutions and different spaces meeting rooms, boardrooms, waiting areas, lounge, reception, informal collaboration areas, etc.