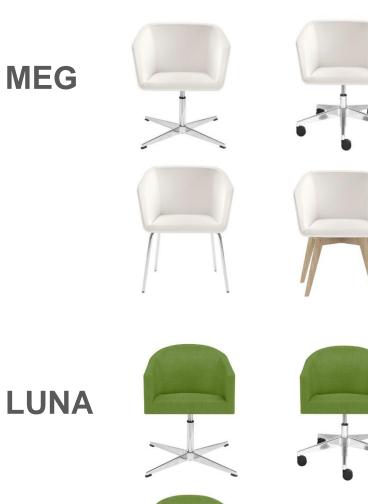

#### **MEG**

a **simple** yet elegant design armchair

### **LUNA**

**classical** form armchair that fits different needs