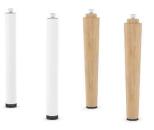

# Must be ordered

Connecting brackets (2 pcs.)

Must be ordered for each connection between the seater segments for combinations.

Set of legs (2 pcs.)

Must be ordered to complete the combination.

Release your creativity with