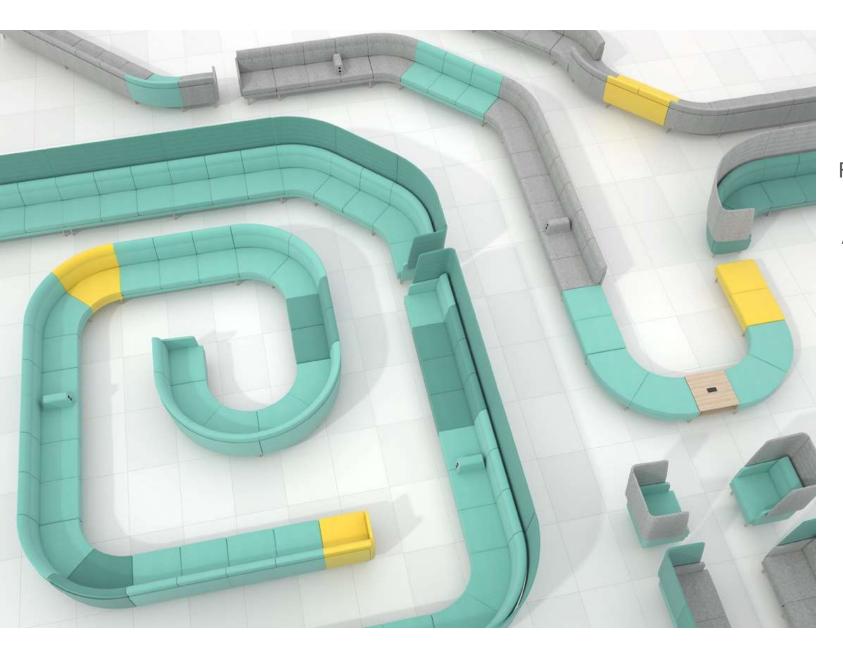

### **Create modern spaces with ARCIPELAGO**

Individual workspaces

Open space meeting areas

Separate meeting spots in an open office

Reception and waiting area

### 3 different height levels

### Colour combinations to set the tone for your office

# **Colour exchange**

Seat and backrest cushions can be easily removed and swapped places.