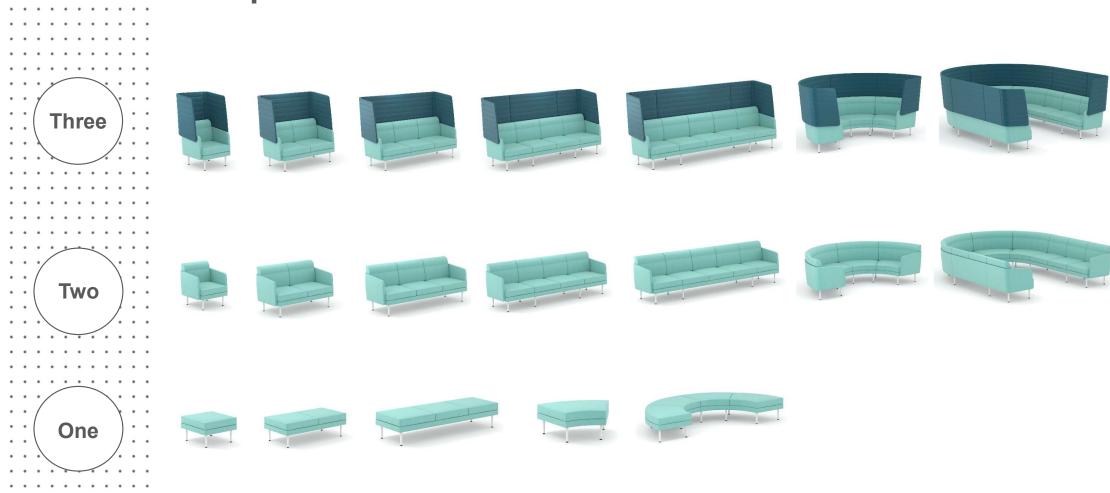

### 3 different height levels

#### **Completed combinations**

narbutas

#### **Elements for combinations**

**HEIGHT LEVEI** 

narbutas