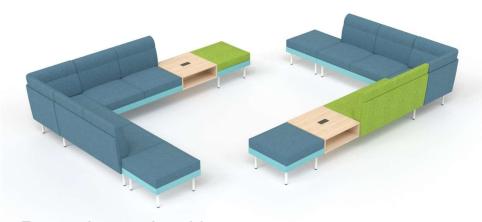

# Simple to combine

### **Optional**

Mobile table MOBI

Table with or without power sockets

Armrest with two power sockets

# Must be ordered

Connecting brackets (2 pcs.)

Must be ordered for each connection between the seater segments for combinations.

Set of legs (2 pcs.)

Must be ordered to complete the combination.

Release your creativity with