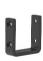

# Must be ordered

Connecting brackets (2 pcs.)

Must be ordered for each connection between the seater segments for combinations.

Set of legs (2 pcs.)

Must be ordered to complete the combination.

Release your creativity with