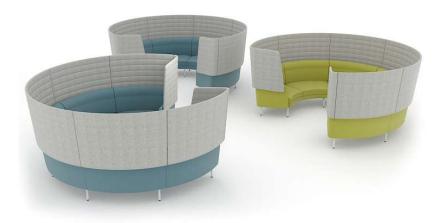

### **Create modern spaces with ARCIPELAGO**

Individual workspaces

Open space meeting areas

Separate meeting spots in an open office

Reception and waiting area

### Colour combinations to set the tone for your office