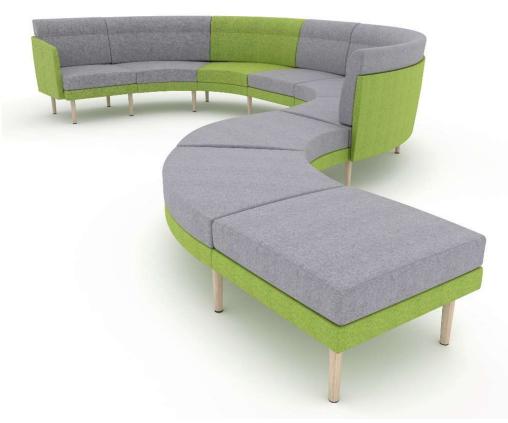

# **Colour exchange**

Seat and backrest cushions can be easily removed and swapped places.

# Simple to combine