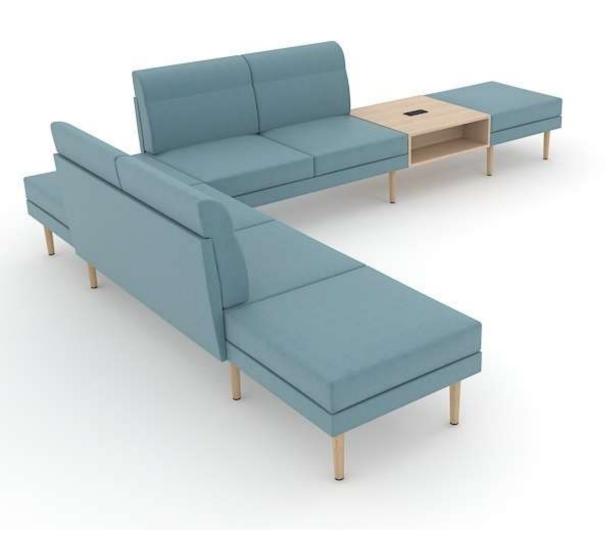

### **Create modern spaces with ARCIPELAGO**

Individual workspaces

Open space meeting areas

Separate meeting spots in an open office

Reception and waiting area

# Simple to combine