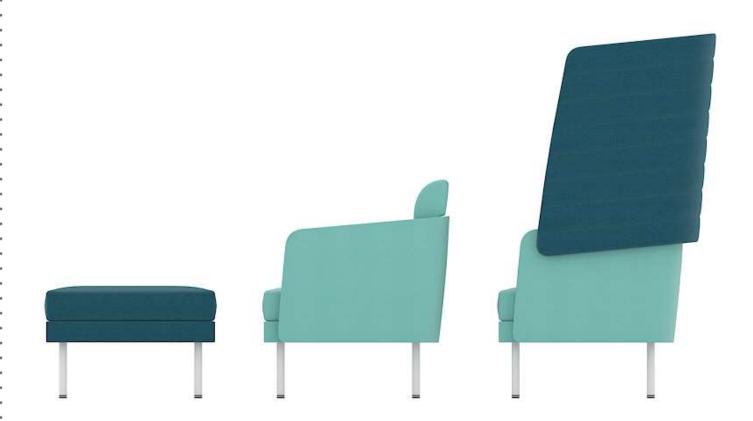

# ARCIPELAGO

LOUNGE SEATING





#### **ARCIPELAGO**

A modular lounge seating system with endless possibilities.





#### 30 years of experience

in the seating and office furniture sector have enabled **Adriano Baldanzi** and **Alessandro Novelli** to develop a great design culture and understanding of the available technology to create products which meet the demands of different markets.





#### **ARCIPELAGO i-NOVO AWARDS 2016**

**Design category winner** 

Powered by ArchiEXPO







### **Create modern spaces with ARCIPELAGO**



Individual workspaces



Open space meeting areas



Separate meeting spots in an open office



Reception and waiting area



### 3 different height levels



### Colour combinations to set the tone for your office







# **Colour exchange**

Seat and backrest cushions can be easily removed and swapped places.



# Simple to combine







#### **Completed combinations**



narbutas

#### **Elements for combinations**







**HEIGHT LEVEI** 

narbutas

### **Optional**





Mobile table MOBI

Table with or without power sockets



Armrest with two power sockets

# Must be ordered





Connecting brackets (2 pcs.)

Must be ordered for each connection between the seater segments for combinations.



Set of legs (2 pcs.)

Must be ordered to complete the combination.





Release your creativity with

# **ARCIPELAGO**







narbutas