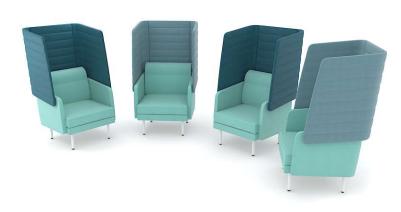

### 3 different height levels

### Colour combinations to set the tone for your office