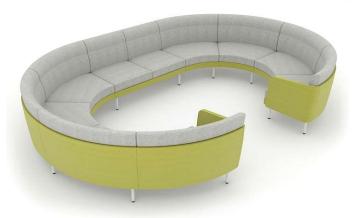

### **Create modern spaces with ARCIPELAGO**

Individual workspaces

Open space meeting areas

Separate meeting spots in an open office

Reception and waiting area

# Simple to combine