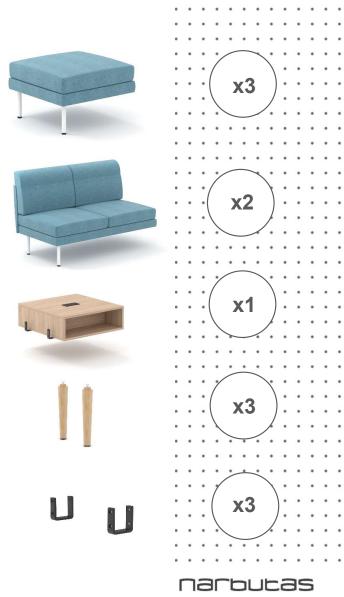

# Simple to combine

# Must be ordered

Connecting brackets (2 pcs.)

Must be ordered for each connection between the seater segments for combinations.

Set of legs (2 pcs.)

Must be ordered to complete the combination.

Release your creativity with