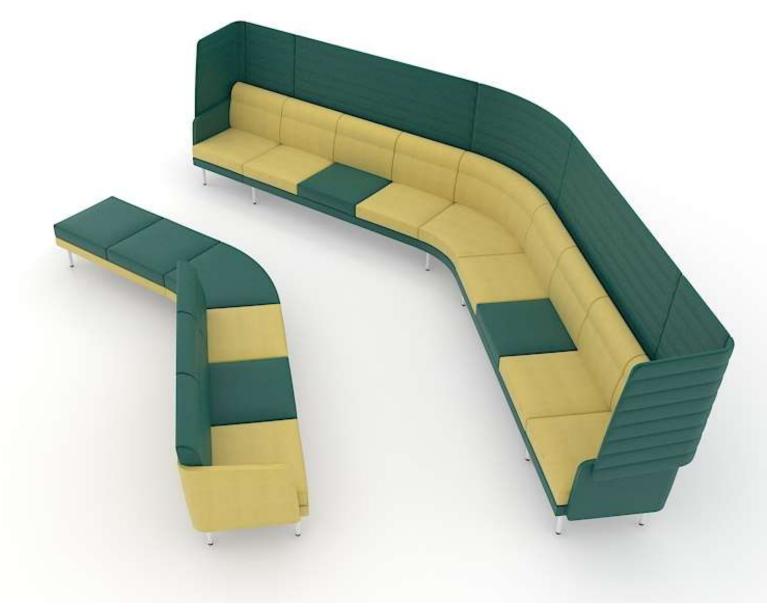

#### **ARCIPELAGO**

A modular lounge seating system with endless possibilities.

### **Create modern spaces with ARCIPELAGO**

Individual workspaces

Open space meeting areas

Separate meeting spots in an open office

Reception and waiting area