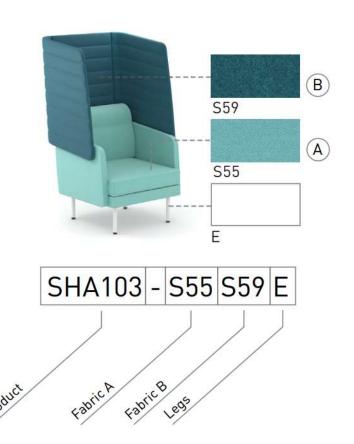

# ARCIPELAGO

LOUNGE SEATING





#### **ARCIPELAGO**

A modular lounge seating system with endless possibilities.





#### 30 years of experience

in the seating and office furniture sector have enabled **Adriano Baldanzi** and **Alessandro Novelli** to develop a great design culture and understanding of the available technology to create products which meet the demands of different markets.





#### **ARCIPELAGO i-NOVO AWARDS 2016**

**Design category winner** 

Powered by ArchiEXPO







### **Create modern spaces with ARCIPELAGO**



Individual workspaces



Open space meeting areas



Separate meeting spots in an open office



Reception and waiting area



### 3 different height levels



### Colour combinations to set the tone for your office







# **Colour exchange**

Seat and backrest cushions can be easily removed and swapped places.



# Simple to combine







#### **Completed combinations**



narbutas

#### **Elements for combinations**







**HEIGHT LEVEI** 

narbutas

### **Optional**





Mobile table MOBI

Table with or without power sockets



Armrest with two power sockets

# Must be ordered





Connecting brackets (2 pcs.)

Must be ordered for each connection between the seater segments for combinations.



Set of legs (2 pcs.)

Must be ordered to complete the combination.





Release your creativity with

# **ARCIPELAGO**







narbutas