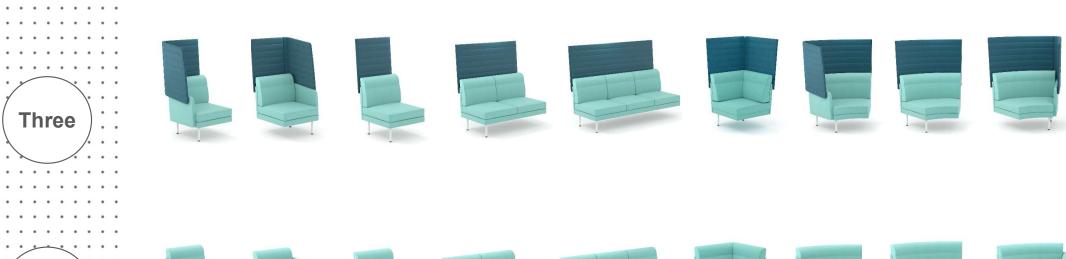

### 3 different height levels

#### **Elements for combinations**

**HEIGHT LEVEI** 

narbutas