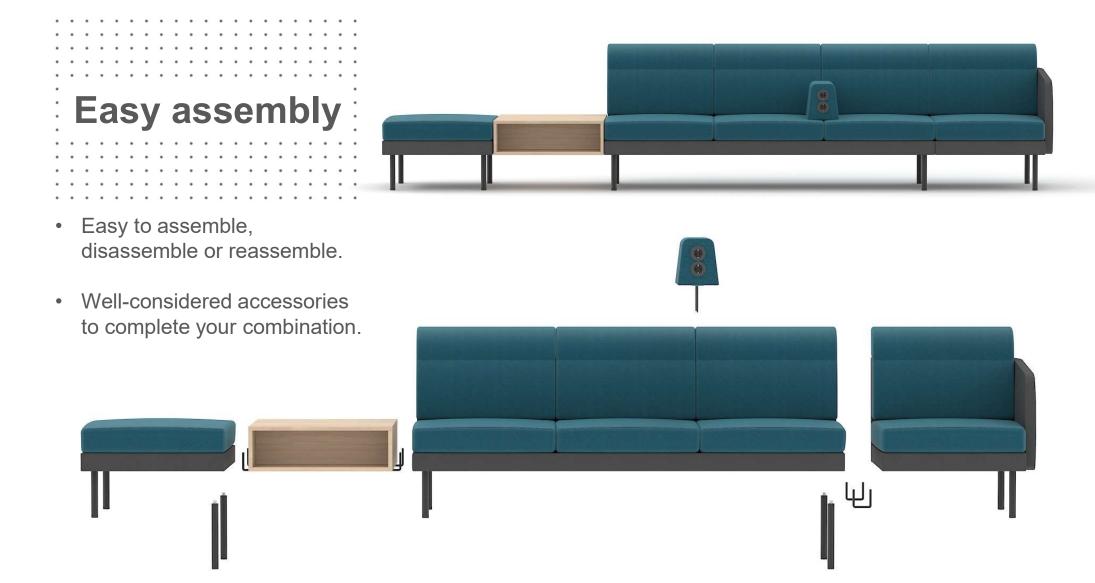

# Simple to combine

### **Optional**

Mobile table MOBI

Table with or without power sockets

Armrest with two power sockets

# Must be ordered

Connecting brackets (2 pcs.)

Must be ordered for each connection between the seater segments for combinations.

Set of legs (2 pcs.)

Must be ordered to complete the combination.

Release your creativity with