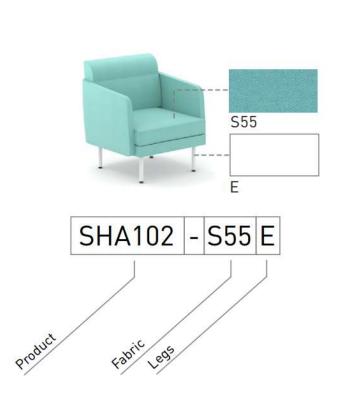

# ARCIPELAGO

LOUNGE SEATING





#### **ARCIPELAGO**

A modular lounge seating system with endless possibilities.





#### 30 years of experience

in the seating and office furniture sector have enabled **Adriano Baldanzi** and **Alessandro Novelli** to develop a great design culture and understanding of the available technology to create products which meet the demands of different markets.





#### **ARCIPELAGO i-NOVO AWARDS 2016**

**Design category winner** 

Powered by ArchiEXPO







### **Create modern spaces with ARCIPELAGO**



Individual workspaces



Open space meeting areas



Separate meeting spots in an open office



Reception and waiting area



### 3 different height levels



### Colour combinations to set the tone for your office







# **Colour exchange**

Seat and backrest cushions can be easily removed and swapped places.



# Simple to combine







#### **Completed combinations**



narbutas

#### **Elements for combinations**







**HEIGHT LEVEI** 

narbutas

### **Optional**





Mobile table MOBI

Table with or without power sockets



Armrest with two power sockets

# Must be ordered





Connecting brackets (2 pcs.)

Must be ordered for each connection between the seater segments for combinations.



Set of legs (2 pcs.)

Must be ordered to complete the combination.





Release your creativity with

# **ARCIPELAGO**







narbutas