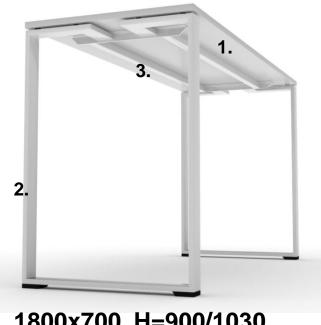

## 1. Tabletop:

- MFC 25mm with 2mm ABS edge;
- Color white;
- 8mm gap between the tabletop and the legs (distancers are always black).

# 2. Legs:

- Metal tube 70x20x2mm;
- Hight levelling feet. Always black;
- Powder coated; white or black.

#### 3. Frame:

- Metal profile 35x35x4mm;
- Powder coated; color the same like the legs.

1800x700, H=900/1030

- **1. Tabletop** MDF 25mm (bevelled edge around):
- dark gray marmoleum; edge black lacquered;
- white-CPL; edge white painted;
- **1.1 Tabletop** MFC 25mm, with 2mm ABS edge; white.