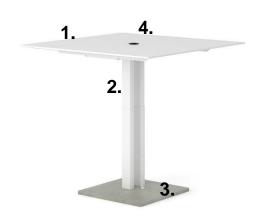

# ADJUSTABLE MEETING COLUMN (I)

- **1. Tabletop** MDF 25mm (bevelled edge around):
- Dark gray marmoleum; black edge, lacquered;
- White-CPL; white edge, painted;
- White-CPL; black edge lacquered;
- **1.1 Tabletop** MFC 25mm, with 2mm ABS edge; white

## 2. LINAK DL5 lifting column:

- "Compact" design where inner tube is hidden under the tabletop;
- Dimensions:50x80mm (outer tube) and 43.5x73.5mm (inner tube);
- Max. thrust 80kg (per leg);
- Stroke length 500mm;
- Low noise level;
- Powder coated: white or black (the same like frame's colors).;

#### 3. Concrete base:

- Dimensions: 600x600x45mm;
- Color always gray (natural concrete);
- Water resistant/impregnated
- Weight 29 kg.

1200x1200, H=710-1210

## 4. Power socket (included):

- By OE ELECTRICS (EU, UK, FR, CH). Tables with concrete base only EU, UK, FR.
- 1/2 sockets for 230V/110V