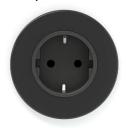

## 4. Power socket (included):

- By OE ELECTRICS (EU, UK, FR, CH). Tables with concrete base only EU, UK, FR.
- 1/2 sockets for 230V/110V

## 1. Power sockets (included/ part of the desk):

- By OE ELECTRICS (EU, UK, FR, CH).
  Tables with concrete base only EU, UK, FR.
- 1/2 sockets for 230V/110V