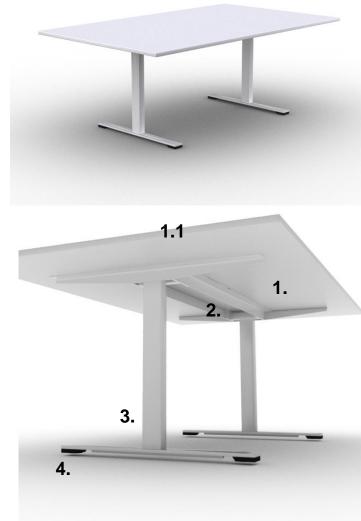

#### 1. Frame:

- Metal profile 40x40x3mm;
- Powder coated, color white or black (the same like the legs).

# 2. Cable tray (included/ part of the desk):

- The tray hides electric leg cable installation;
- No tools required to open;
- Powder coated; white or black (the same colors like the frames').

#### 3. Electric cable:

- 230 V. L 1.5m
- EU, UK

1200x1200, H=710-1210