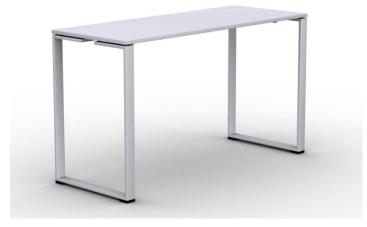

## 1. Tabletop:

- MFC 25mm with 2mm ABS edge;
- Color white;
- 8mm gap between the tabletop and the legs (distancers are always black).

# 2. Legs:

- Metal tube 70x20x2mm;
- Hight levelling feet. Always black;
- Powder coated; white or black.

#### 3. Frame:

- Metal profile 35x35x4mm;
- Powder coated; color the same like the legs.

1800x700, H=900/1030

- **1. Tabletop** MDF 25mm (bevelled edge around):
- dark gray marmoleum; edge black lacquered;
- white-CPL; edge white painted;
- **1.1 Tabletop** MFC 25mm, with 2mm ABS edge; white.