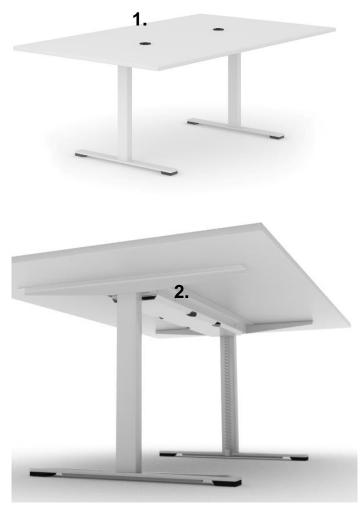

## 1. Power sockets (included/ part of the desk):

- By OE ELECTRICS (EU, UK, FR, CH).
  Tables with concrete base only EU, UK, FR.
- 1/2 sockets for 230V/110V

# 2. Cable tray (included/ part of the desk):

- Tray hides electric installation;
- Dimensions: 920/1120x190x52mm;
- No tools required to open;
- Available in white and black colours

2000/2800/3200x1200, H=740