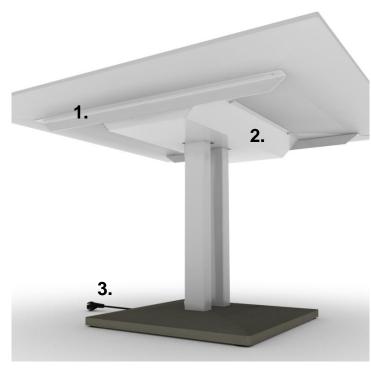

#### 1. Frame:

- Metal profile 40x40x3mm;
- Powder coated, color white or black (the same like the legs).

# 2. Cable tray (included/ part of the desk):

- The tray hides electric leg cable installation;
- No tools required to open;
- Powder coated; white or black (the same colors like the frames').

#### 3. Electric cable:

- 230 V. L 1.5m
- EU, UK

1200x1200, H=710-1210