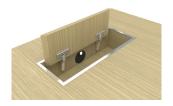

### Box for power socket block

- 16 mm MFC (melamine) or wood veneer matching the tabletop;
- Inside dimensions 420x145 mm, H=115 mm (incl. tabletop);
- Round black plastic cable port at the centre of the long side, Ø 60 mm.