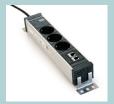

ed steel band 60x10 mm;
- Powder coated metal or polished chrome;
- Hard felt pads glued to the bottom of the legs, H=10 mm;
- Fastened with screws "metal to metal" construction.

# Rectangular grommet with

#### metal frame

- 18 mm MFC (melamine) or 19 mm wood veneer matching the tabletop;
- Grommet dimensions 380x135 mm;
- Hinges with soft closing;
- Folded steel band metal frame 12 mm width on top:
- Metal frame dimensions 445x170
- Powder coated metal or polished chrome.

### Box for power socket block

- 16 mm MFC (melamine) or wood veneer matching the tabletop;
- Inside dimensions 420x145 mm, H=115 mm (incl. tabletop);
- Round black plastic cable port at the centre of the long side, Ø 60 mm.





#### **GUARANTEE**

#### • 5 years

#### RANGE



3 seats

2400 8 seats



# Optional



Power socket blocks



Cable ducts



Cable clips



Leather table mats