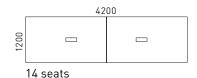

# 3 types of meeting tables

- Rectangular for 8 people with 1 grommet;
- Rectangular for 14 people with 2 grommets;
- Round for 3 people.

#### Tabletop

- 36 mm MFC (melamine) with 2 mm ABS edging;
- 37 mm chipboard covered in wood veneer with 1,5 mm edging;
- Grain direction runs the length of the tabletop;
- Desk height 750 mm;
- 420x140 mm cut-out for grommet and power socket box.