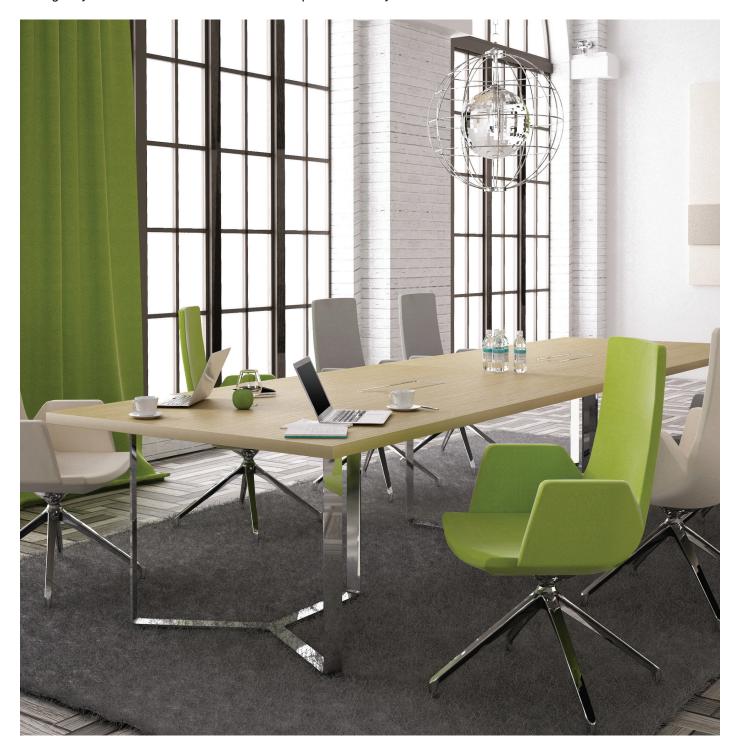

# PLANA meeting tables

Design by Roberto Lucci and Paolo Pampanoni | Italy

# **FEATURES**

- High quality wood veneer or impact-resistant melamine
- Solid thick tabletop
- Elegant three-part "star" leg construction from folded steel band with rounded edges
- Grommet with metal frame and box for power socket for easy wire management
- Easy assembling

# 3 types of meeting tables

- Rectangular for 8 people with 1 grommet;
- Rectangular for 14 people with 2 grommets;
- Round for 3 people.