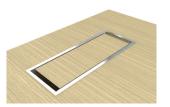

# Rectangular grommet with

#### metal frame

- 18 mm MFC (melamine) or 19 mm wood veneer matching the tabletop;
- Grommet dimensions 380x135 mm;
- Hinges with soft closing;
- Folded steel band metal frame 12 mm width on top:
- Metal frame dimensions 445x170
- Powder coated metal or polished chrome.