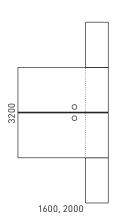

#### **Desks**

#### Desktop

• 0,98" MFC (melamine) with 0,07" ABS edging.

#### Legs

- Welded metal construction from 0,47"
- Powder coated metal:
- Plastic feet with height levelling (+0,39").

#### Metal beam (under desktop)

- Metal tube 1,57" x 0,78" and 0,78" x 0.78":
- Powder coated metal, color matches the legs.

#### Grommet

- Semi-transparent matte plastic in grey outline;
- Ø 3,14".