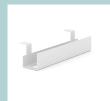

#### Metal beam (under desktop)

- Metal tube 1,57" x 0,78" and 0,78" x 0.78":
- Powder coated metal, color matches the legs.