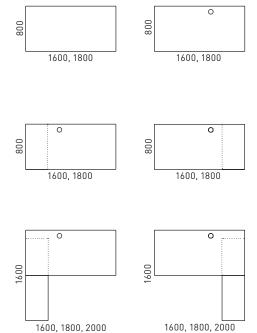

ing:
- Handleless doors with aluminum profile in between for easy opening.

#### **Fittings**

- Cams with connecting bolts;
- Fast assembling hinges (do not require any tools to connect hinges and plates);
- Without soft closing.

#### Plastic legs

• Black plastic height levelling feet, H = 0,9" (+0,39").

#### Cabinet fixed on 2-desk bench

#### Carcass and shelves

• 0,7" MFC (melamine) with 0,01" ABS edging.

#### Doors

- 0,7" MFC (melamine) with 0,03" ABS edging;
- No handles.

#### Metal supports

- Welded metal construction from 0,47" metal tube:
- Powder coated metal.

#### **Fittings**

- Cams with connecting bolts;
- Fast assembling hinges (do not require any tools to connect hinges and plates);
- Gas spring:
- With soft closing.

#### **GUARANTEE**

• 5 years

#### **RANGE**











# Optional



Fittings for desktop connection (2 pcs.)



Power socket blocks



Cable trays



Cable ducts



Cable clips



Screens



Modesty panels



Cabinet placed on 2-desk bench