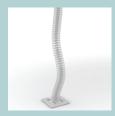

# Optional

Fittings for desktop connection (2 pcs.)

Power socket blocks

Cable trays

Cable ducts

Cable clips

Screens

Modesty panels