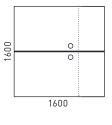

- Handleless doors with aluminum profile in between for easy opening.

#### **Fittings**

- Cams with connecting bolts;
- Fast assembling hinges (do not require any tools to connect hinges and plates);
- Without soft closing.

#### Plastic legs

• Black plastic height levelling feet, H = 0,9" (+0,39").

#### Cabinet fixed on 2-desk bench

#### Carcass and shelves

• 0,7" MFC (melamine) with 0,01" ABS edging.

#### Doors

- 0,7" MFC (melamine) with 0,03" ABS edging;
- No handles.

#### Metal supports

- Welded metal construction from 0,47" metal tube:
- Powder coated metal.

#### **Fittings**

- Cams with connecting bolts;
- Fast assembling hinges (do not require any tools to connect hinges and plates);
- Gas spring:
- With soft closing.

#### **GUARANTEE**

• 5 years

#### **RANGE**











# Optional



Fittings for desktop connection (2 pcs.)



Power socket blocks



Cable trays



Cable ducts



Cable clips



Screens



Modesty panels



Cabinet placed on 2-desk bench