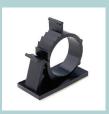

# Optional

Fittings for desktop connection (2 pcs.)

Power socket blocks

Cable trays

Cable ducts

Cable clips

Screens

Modesty panels