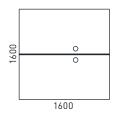

g:
- Handleless doors with aluminum profile in between for easy opening.

#### **Fittings**

- Cams with connecting bolts;
- Fast assembling hinges (do not require any tools to connect hinges and plates);
- Without soft closing.

#### Plastic legs

• Black plastic height levelling feet, H = 0,9" (+0,39").

#### Cabinet fixed on 2-desk bench

#### Carcass and shelves

• 0,7" MFC (melamine) with 0,01" ABS edging.

#### Doors

- 0,7" MFC (melamine) with 0,03" ABS edging;
- No handles.

#### Metal supports

- Welded metal construction from 0,47" metal tube:
- Powder coated metal.

#### **Fittings**

- Cams with connecting bolts;
- Fast assembling hinges (do not require any tools to connect hinges and plates);
- Gas spring:
- With soft closing.

#### **GUARANTEE**

• 5 years

#### **RANGE**











# Optional



Fittings for desktop connection (2 pcs.)



Power socket blocks



Cable trays



Cable ducts



Cable clips



Screens



Modesty panels



Cabinet placed on 2-desk bench