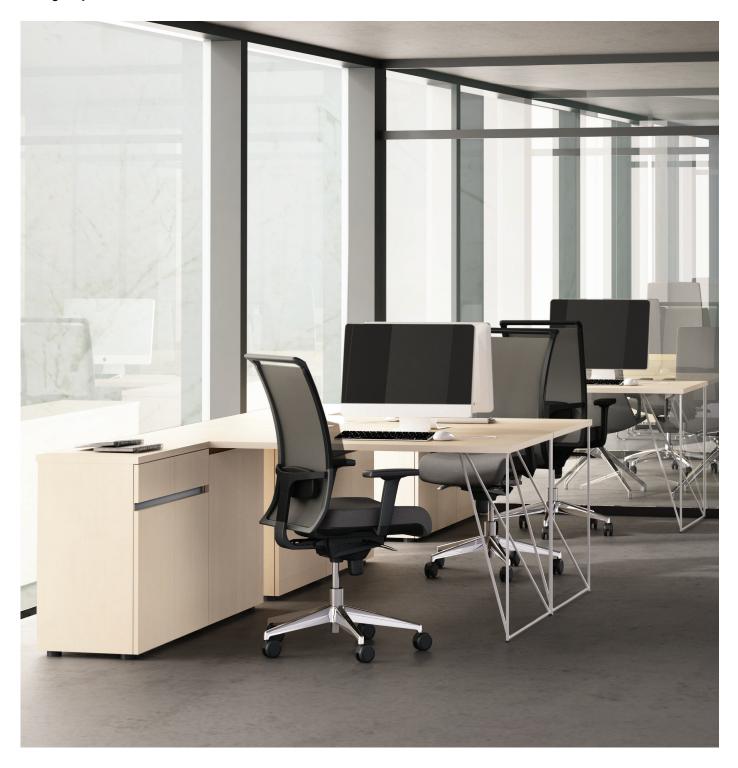

# AIR desks

Design by Gediminas Juška | Lithuania

#### **Desks**

#### Desktop

• 0,98" MFC (melamine) with 0,07" ABS edging.

#### Legs

- Welded metal construction from 0,47"
- Powder coated metal:
- Plastic feet with height levelling (+0,39").

#### Metal beam (under desktop)

- Metal tube 1,57" x 0,78" and 0,78" x 0.78":
- Powder coated metal, color matches the legs.

#### Grommet

- Semi-transparent matte plastic in grey outline;
- Ø 3,14".

#### **Fixed cabinets**

#### Carcass and shelves

• 0,7" MFC (melamine) with 0,03" ABS edging.

#### Doors

- 0,7" MFC (melamine) with 0,03" ABS edging:
- Handleless doors with aluminum profile in between for easy opening.