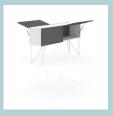

#### Cabinet fixed on 2-desk bench

#### Carcass and shelves

• 0,7" MFC (melamine) with 0,01" ABS edging.

#### Doors

- 0,7" MFC (melamine) with 0,03" ABS edging;
- No handles.

#### Metal supports

- Welded metal construction from 0,47" metal tube:
- Powder coated metal.

#### **Fittings**

- Cams with connecting bolts;
- Fast assembling hinges (do not require any tools to connect hinges and plates);
- Gas spring:
- With soft closing.

Cabinet placed on 2-desk bench