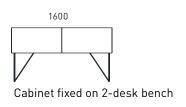

#### Cabinet fixed on 2-desk bench

#### Carcass and shelves

• 0,7" MFC (melamine) with 0,01" ABS edging.

#### Doors

- 0,7" MFC (melamine) with 0,03" ABS edging;
- No handles.

#### Metal supports

- Welded metal construction from 0,47" metal tube:
- Powder coated metal.

#### **Fittings**

- Cams with connecting bolts;
- Fast assembling hinges (do not require any tools to connect hinges and plates);
- Gas spring:
- With soft closing.

Cabinet placed on 2-desk bench