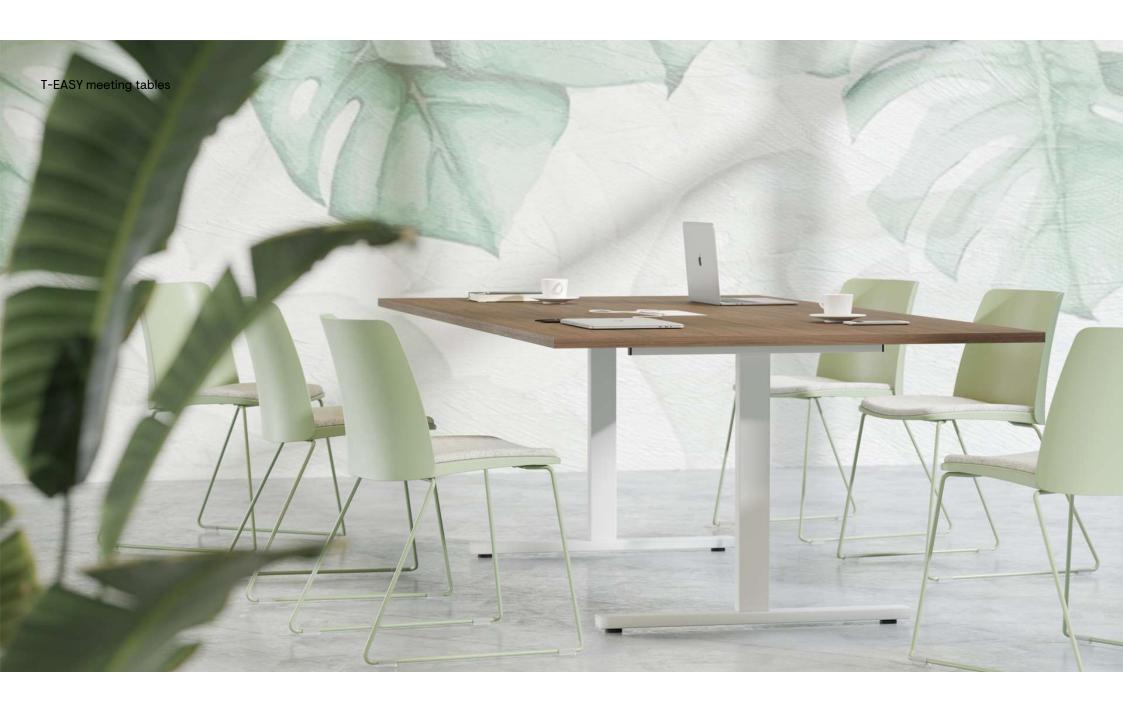

#### T-EASY meeting tables

| Meeting tables | Types of feet | Number of seats | Desktop                                          |
|----------------|---------------|-----------------|--------------------------------------------------|
|                | Type I        | 6               | Desktop with cut-out for grommet<br>2000x1200 mm |
|                | Type W        | 8               | Desktop with cut-out for grommet<br>2400x1200 mm |