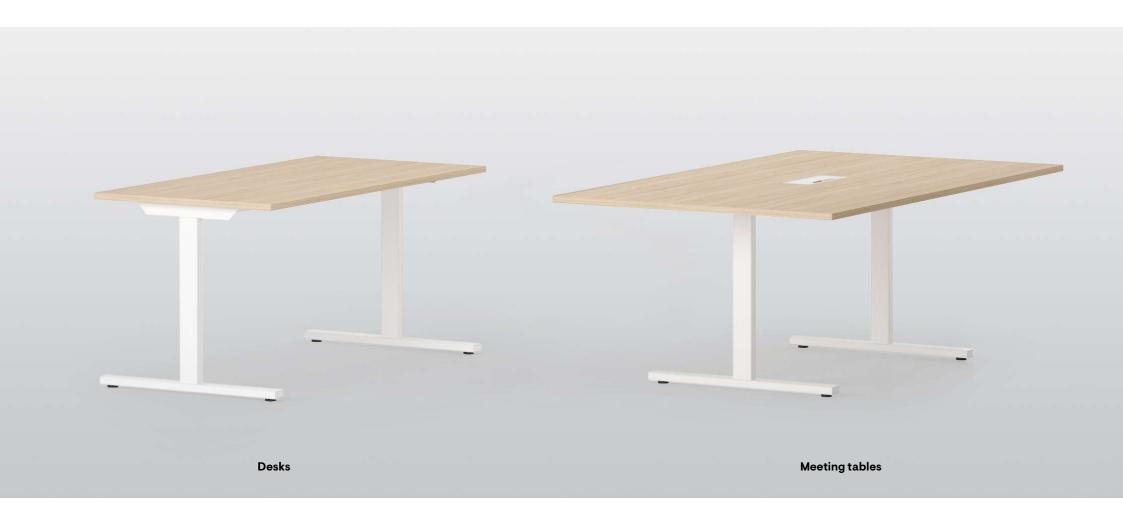

## Two types of tables

#### T-EASY desks

#### T-EASY meeting tables

| Meeting tables | Types of feet | Number of seats | Desktop                                          |
|----------------|---------------|-----------------|--------------------------------------------------|
|                | Type I        | 6               | Desktop with cut-out for grommet<br>2000x1200 mm |
|                | Type W        | 8               | Desktop with cut-out for grommet<br>2400x1200 mm |