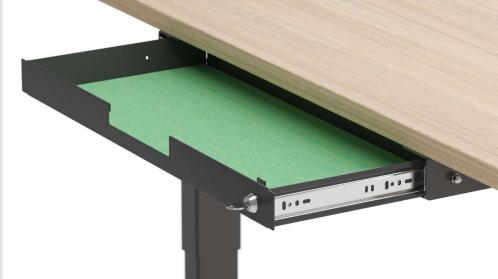

### narbutas

# T-EASY

Desks that do not restrict the user's freedom of movement

narbutas.com

T-EASY desks

Desks with T-shaped legs do not restrict user's space and freedom of movement.





## Two types of tables



### 2 options of fabric-lined metal drawers with lock





#### T-EASY desks



#### T-EASY meeting tables

| Meeting tables | Types of feet | Number of seats | Desktop                                          |
|----------------|---------------|-----------------|--------------------------------------------------|
|                | Type I        | 6               | Desktop with cut-out for grommet<br>2000x1200 mm |
|                | Type W        | 8               | Desktop with cut-out for grommet<br>2400x1200 mm |

## T-EASY desks are compatible with:



### narbutas

narbutas.com