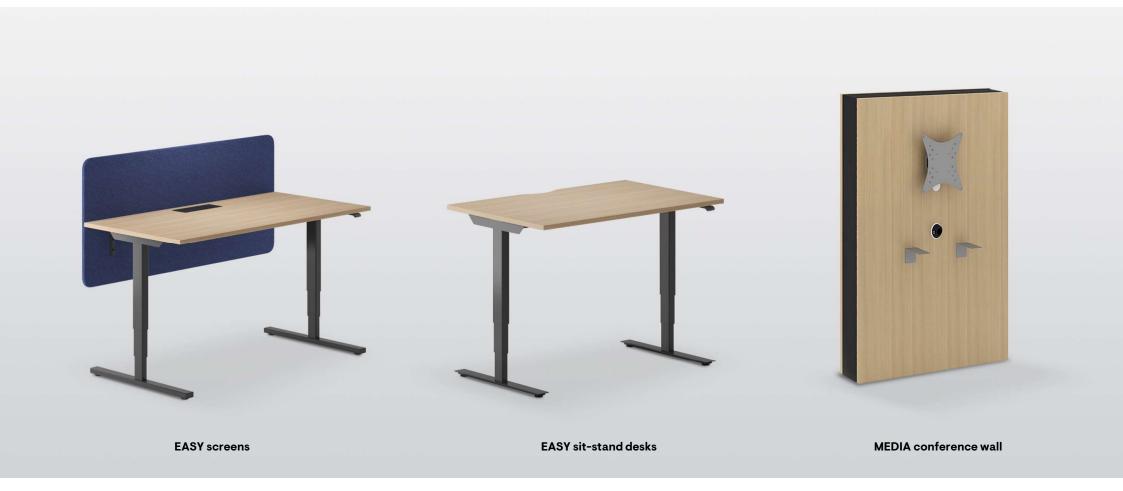

### narbutas

# T-EASY

Desks that do not restrict the user's freedom of movement

narbutas.com

T-EASY desks

Desks with T-shaped legs do not restrict user's space and freedom of movement.





## Two types of tables



### 2 options of fabric-lined metal drawers with lock





#### T-EASY desks



#### T-EASY meeting tables

| Meeting tables | Types of feet | Number of seats | Desktop                                          |
|----------------|---------------|-----------------|--------------------------------------------------|
|                | Type I        | 6               | Desktop with cut-out for grommet<br>2000x1200 mm |
|                | Type W        | 8               | Desktop with cut-out for grommet<br>2400x1200 mm |

## T-EASY desks are compatible with:



### narbutas

narbutas.com