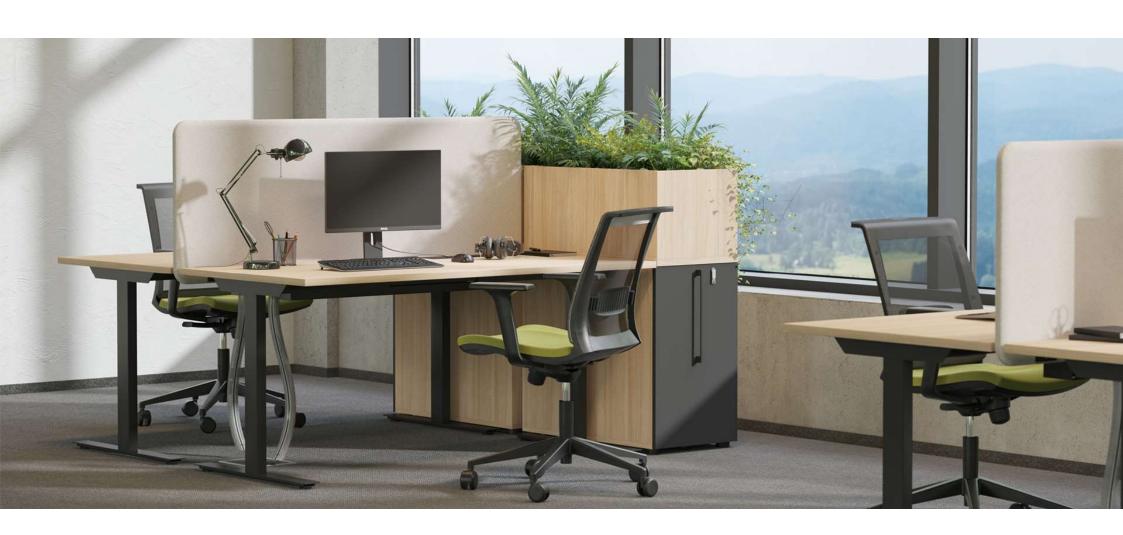

# T-EASY

Desks that do not restrict the user's freedom of movement

narbutas.com

T-EASY desks

Desks with T-shaped legs do not restrict user's space and freedom of movement.

## T-EASY desks are compatible with: