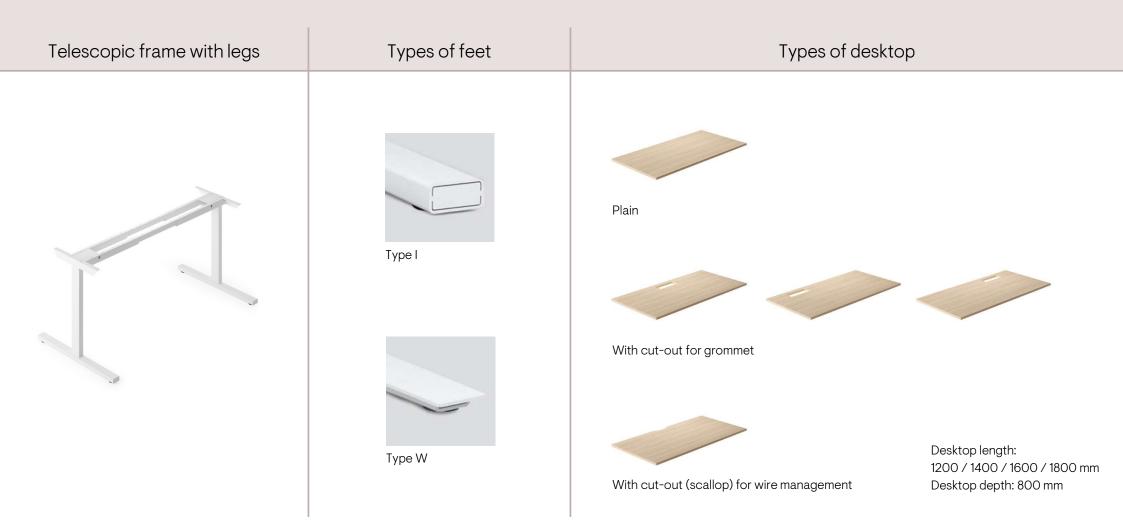

### narbutas

# T-EASY

Desks that do not restrict the user's freedom of movement

narbutas.com

T-EASY desks

Desks with T-shaped legs do not restrict user's space and freedom of movement.





## Two types of tables



### 2 options of fabric-lined metal drawers with lock





#### T-EASY desks



#### T-EASY meeting tables

| Meeting tables | Types of feet | Number of seats | Desktop                                          |
|----------------|---------------|-----------------|--------------------------------------------------|
|                | Type I        | 6               | Desktop with cut-out for grommet<br>2000x1200 mm |
|                | Type W        | 8               | Desktop with cut-out for grommet<br>2400x1200 mm |

## T-EASY desks are compatible with:



### narbutas

narbutas.com