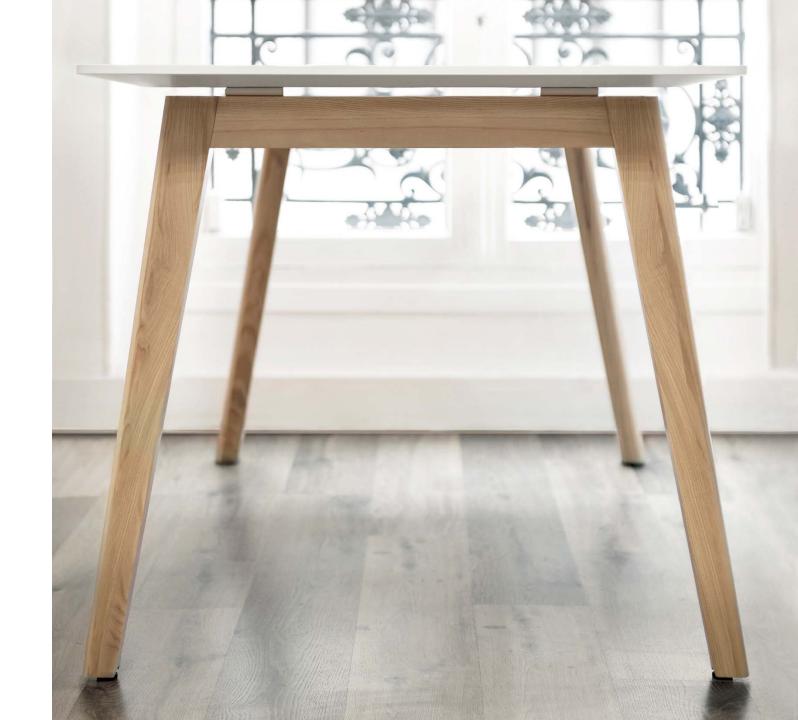

### **NOVA Wood**

is suitable for arranging offices based on the open space concept including different zones for individual work, teamwork, meetings and leisure activities.

Solid ash wood legs make every desk unique

Tree's texture and wide growth rings create a distinctive pattern.

Stained and lacquered wood reveals the pattern even more.

Natural wood tends to change colour over time.

**Note:** wood is sensitive to sunlight and temperature changes.

### Adjustable legs height

All tables have plastic adjustable gliders you won't even notice. It enables you to adjust the height in the range of 10 mm. Useful especially on uneven surfaces.