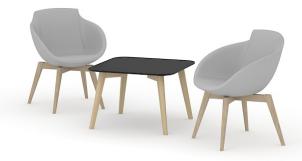

### Range

High tables

Coffee tables (round)

Coffee tables (square)

Melamine

HPL

1600 / 1800x700 mm H=1050 mm Ø700 mm H=480 mm 700x700 mm H=480 mm