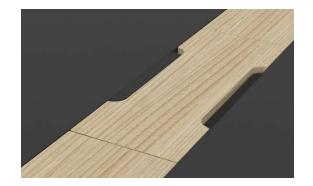

## Meeting tables

Ash wood veneer insert is not only an eye-catching element, but also a convenient electrical and cable management solution for the meeting area.

One or two grommets for wire management and metal cable trays