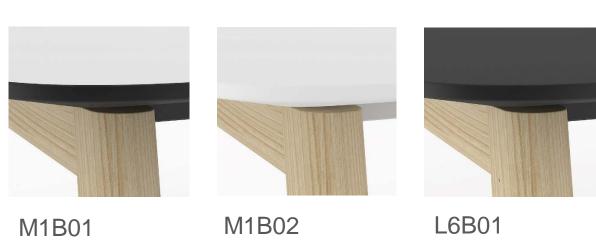

## Meeting tables

Ash wood veneer insert is not only an eye-catching element, but also a convenient electrical and cable management solution for the meeting area.

One or two grommets for wire management and metal cable trays

One or two power sockets\* and metal cable trays

<sup>\*</sup>Meet the EU / UK / FR standards.

### Range

With power sockets With wood insert Plain With wood insert and cable tray and power sockets and grommets Melamine HPL

> 1200 / 1800 / 2400 / 2800x1200 mm H=740 mm

High and coffee tables