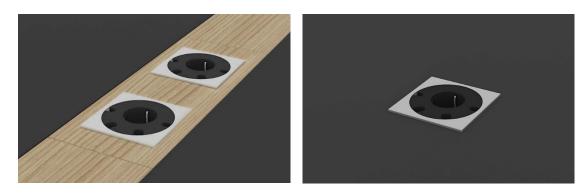

One or two power sockets\* and metal cable trays

<sup>\*</sup>Meet the EU / UK / FR standards.

### Range

With power sockets With wood insert Plain With wood insert and cable tray and power sockets and grommets Melamine HPL

> 1200 / 1800 / 2400 / 2800x1200 mm H=740 mm

High and coffee tables