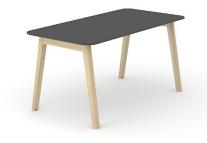

### Various desktop types and textures for subtle combinations

Melamine with ABS edging:

HPL with sloping edges:

### Range

Plain Desktop with cutout for grommet (scallop) for wire
management

Melamine

1200 / 1400 / 1600x700 mm
1200 / 1400 / 1600 / 1800x800 mm
H=740 mm

HPL

1400 / 1600x700 mm 1400 / 1600 / 1800x800 mm H=740 mm