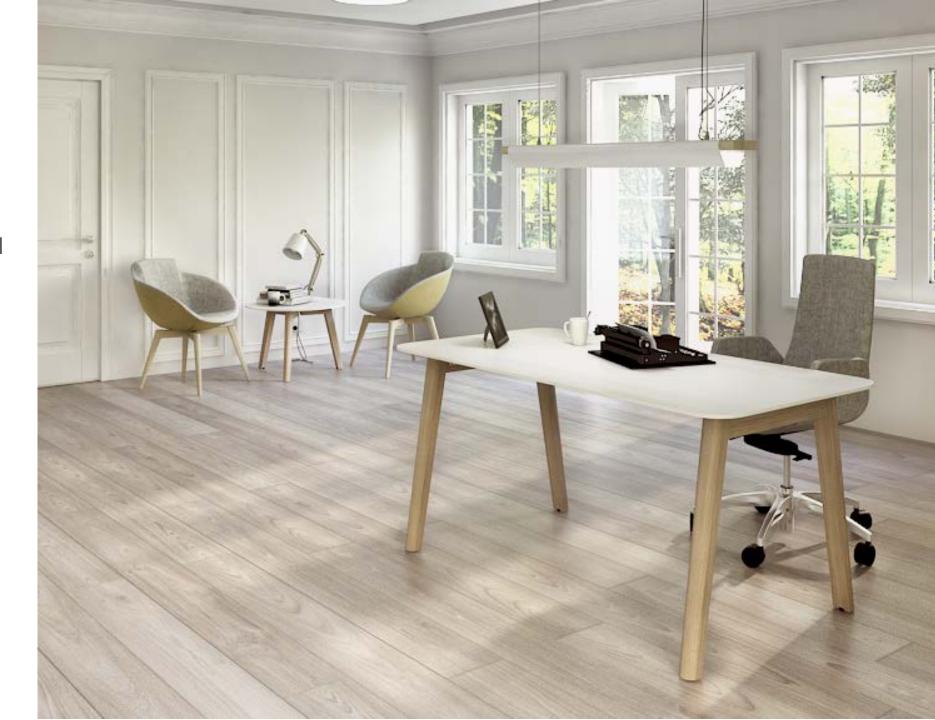

# Single desks

### Range

Plain Desktop with cutout for grommet (scallop) for wire
management

Melamine

1200 / 1400 / 1600x700 mm
1200 / 1400 / 1600 / 1800x800 mm
H=740 mm

HPL

1400 / 1600x700 mm 1400 / 1600 / 1800x800 mm H=740 mm