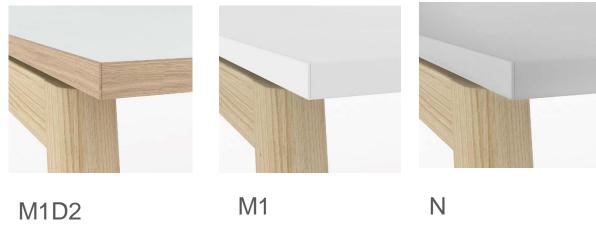

### Various desktop types and textures for subtle combinations

Melamine with ABS edging:

HPL with sloping edges:

#### **PerfectSense Matt laminate**

High-quality finish stands out with its unusual look and surface feel.

#### Advantages:

- super-matt surface;
- resistant and dense;
- anti-fingerprint property;
- minimal cleaning effort.