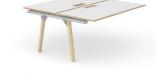

# Single desks

### Range

Plain Desktop with cutout for grommet (scallop) for wire
management

Melamine

1200 / 1400 / 1600x700 mm
1200 / 1400 / 1600 / 1800x800 mm
H=740 mm

HPL

1400 / 1600x700 mm 1400 / 1600 / 1800x800 mm H=740 mm