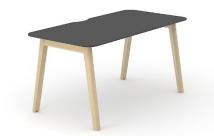

# Single desks

### Range

Plain Desktop with cutout for grommet (scallop) for wire
management

Melamine

1200 / 1400 / 1600x700 mm
1200 / 1400 / 1600 / 1800x800 mm
H=740 mm

HPL

1400 / 1600x700 mm 1400 / 1600 / 1800x800 mm H=740 mm