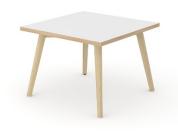

### **Categories**

Single desks

Bench desks

Meeting tables

High tables

Coffee tables

### Range

High tables

Coffee tables (round)

Coffee tables (square)

Melamine

HPL

1600 / 1800x700 mm H=1050 mm Ø700 mm H=480 mm 700x700 mm H=480 mm