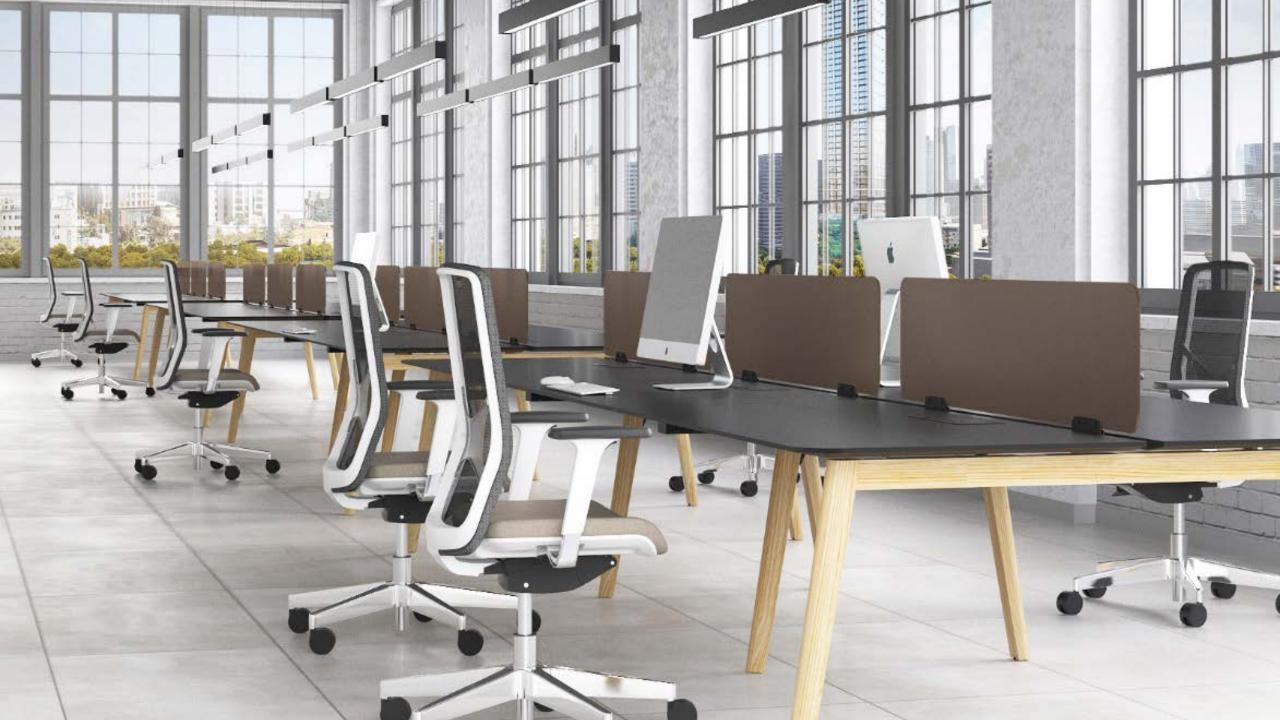

## Bench desks

#### Bench desks

Can be easily adapted to the office dynamics by using supplementary units to increase the number of workplaces.

2-desk bench with melamine desktops

4-desk bench with HPL desktops

### **Screens**

Plexiglas (Perspex) screens and modesty panels

Fabric screens

Fabric screens with metal frame