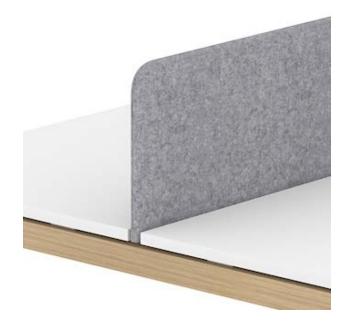

### **Screens**

Plexiglas (Perspex) screens and modesty panels

Fabric screens

Fabric screens with metal frame