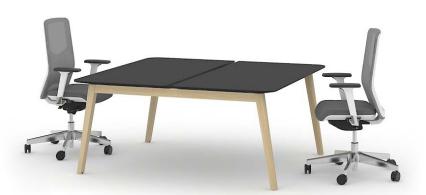

## Bench desks

#### Bench desks

Can be easily adapted to the office dynamics by using supplementary units to increase the number of workplaces.

2-desk bench with melamine desktops

4-desk bench with HPL desktops

### Range

Plain

Desktop with cut-out for grommet

Desktop with cut-out (scallop) for wire management

Melamine

1200 / 1400 / 1600x1440 mm 1200 / 1400 / 1600 / 1800x1640 mm H=740 mm

HPL

1400 / 1600x1440 mm 1400 / 1600 / 1800x1640 mm H=740 mm