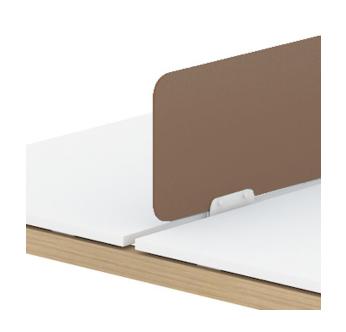

### **Screens**

Plexiglas (Perspex) screens and modesty panels

Fabric screens

Fabric screens with metal frame