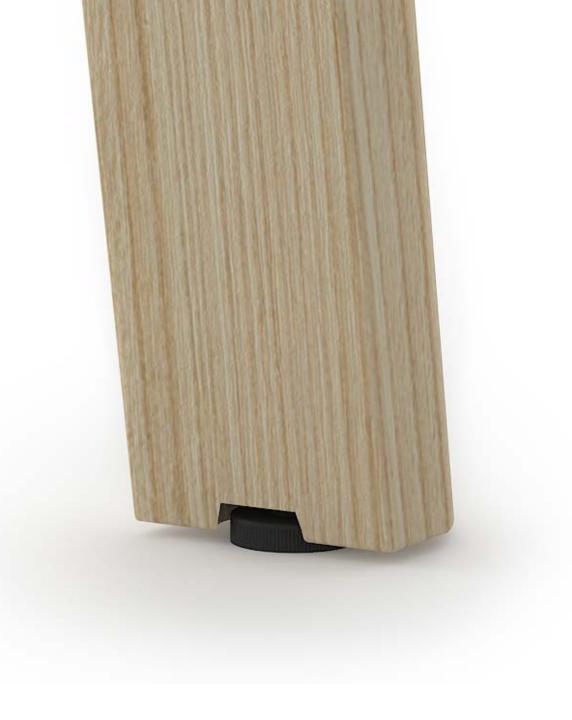

### Adjustable legs height

All tables have plastic adjustable gliders you won't even notice. It enables you to adjust the height in the range of 10 mm. Useful especially on uneven surfaces.