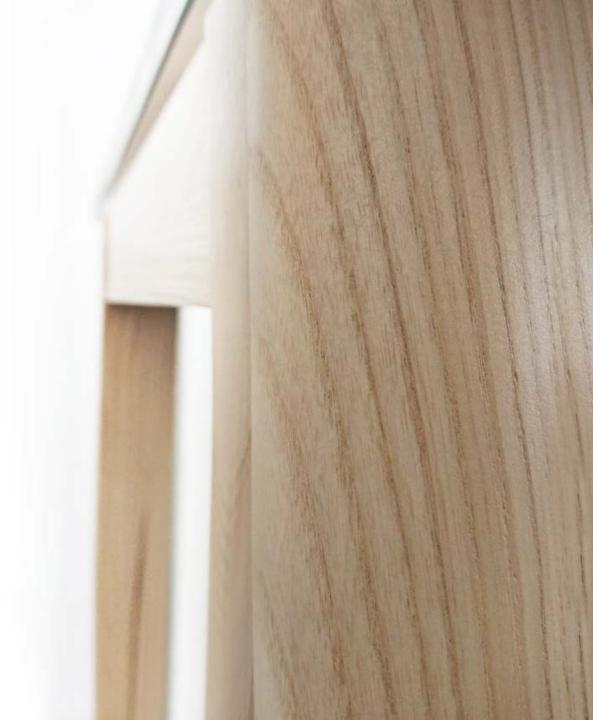

### **NOVA Wood**

is suitable for arranging offices based on the open space concept including different zones for individual work, teamwork, meetings and leisure activities.

Solid ash wood legs make every desk unique

Tree's texture and wide growth rings create a distinctive pattern.

Stained and lacquered wood reveals the pattern even more.

Natural wood tends to change colour over time.

**Note:** wood is sensitive to sunlight and temperature changes.