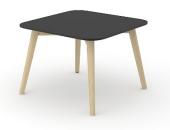

### **Categories**

Single desks

Bench desks

Meeting tables

High tables

Coffee tables

### Range

High tables

Coffee tables (round)

Coffee tables (square)

Melamine

HPL

1600 / 1800x700 mm H=1050 mm Ø700 mm H=480 mm 700x700 mm H=480 mm