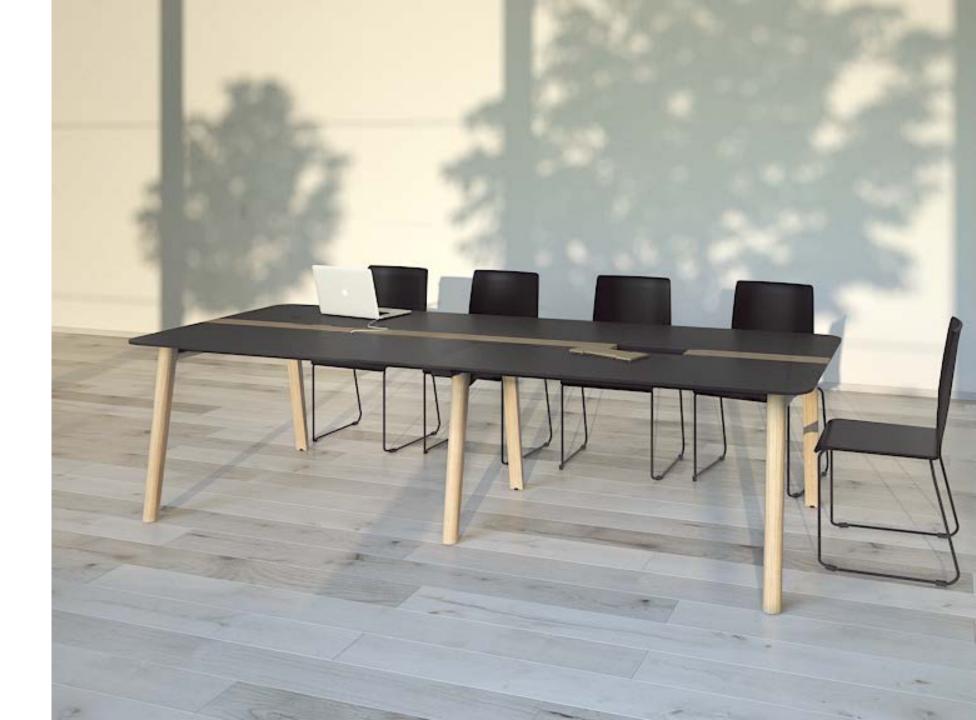

## Meeting tables

Ash wood veneer insert is not only an eye-catching element, but also a convenient electrical and cable management solution for the meeting area.

One or two grommets for wire management and metal cable trays

One or two power sockets\* and metal cable trays

<sup>\*</sup>Meet the EU / UK / FR standards.

### Range

With power sockets With wood insert Plain With wood insert and cable tray and power sockets and grommets Melamine HPL

> 1200 / 1800 / 2400 / 2800x1200 mm H=740 mm

High and coffee tables