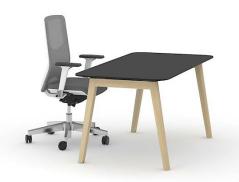

# Single desks

### Range

Plain Desktop with cutout for grommet (scallop) for wire
management

Melamine

1200 / 1400 / 1600x700 mm
1200 / 1400 / 1600 / 1800x800 mm
H=740 mm

HPL

1400 / 1600x700 mm 1400 / 1600 / 1800x800 mm H=740 mm