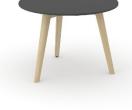

### **Categories**

Single desks

Bench desks

Meeting tables

High tables

Coffee tables

### Range

High tables

Coffee tables (round)

Coffee tables (square)

Melamine

HPL

1600 / 1800x700 mm H=1050 mm Ø700 mm H=480 mm 700x700 mm H=480 mm