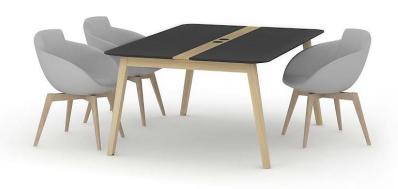

## Meeting tables

Ash wood veneer insert is not only an eye-catching element, but also a convenient electrical and cable management solution for the meeting area.

One or two grommets for wire management and metal cable trays

One or two power sockets\* and metal cable trays

<sup>\*</sup>Meet the EU / UK / FR standards.

### Range

With power sockets With wood insert Plain With wood insert and cable tray and power sockets and grommets Melamine HPL

> 1200 / 1800 / 2400 / 2800x1200 mm H=740 mm

High and coffee tables