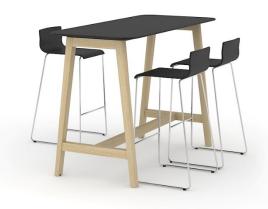

### Range

High tables

Coffee tables (round)

Coffee tables (square)

Melamine

HPL

1600 / 1800x700 mm H=1050 mm Ø700 mm H=480 mm 700x700 mm H=480 mm