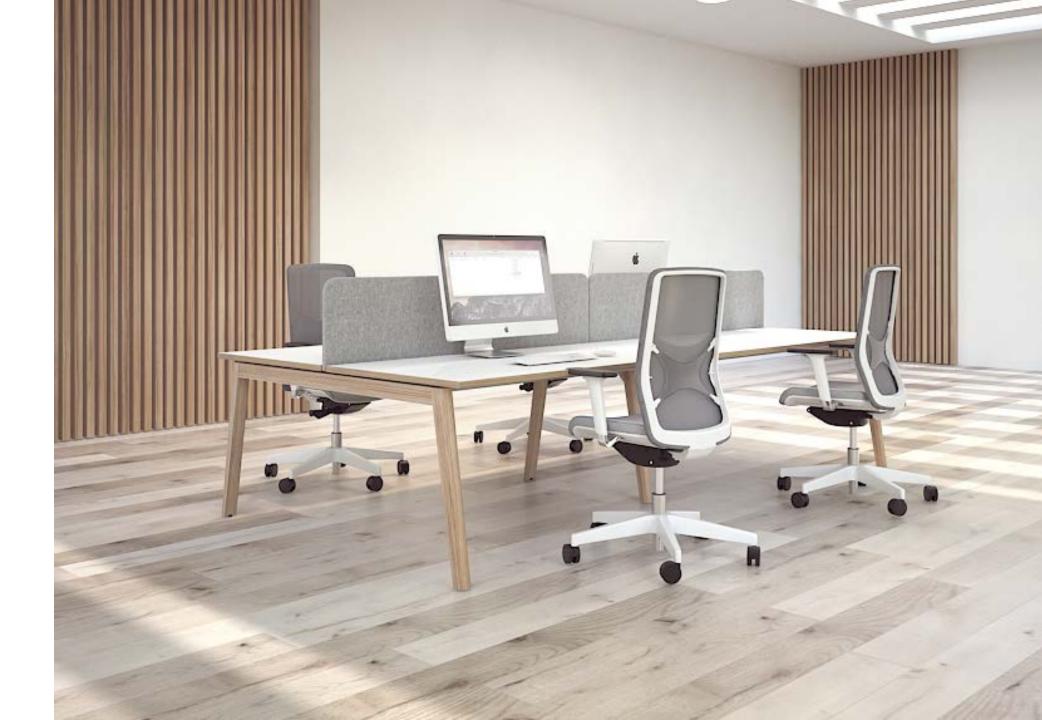

## Bench desks

#### Bench desks

Can be easily adapted to the office dynamics by using supplementary units to increase the number of workplaces.

2-desk bench with melamine desktops

4-desk bench with HPL desktops

### Range

Plain

Desktop with cut-out for grommet

Desktop with cut-out (scallop) for wire management

Melamine

1200 / 1400 / 1600x1440 mm 1200 / 1400 / 1600 / 1800x1640 mm H=740 mm

HPL

1400 / 1600x1440 mm 1400 / 1600 / 1800x1640 mm H=740 mm