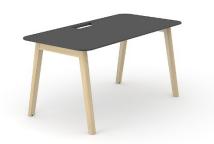

# Single desks

### Range

Plain Desktop with cutout for grommet (scallop) for wire
management

Melamine

1200 / 1400 / 1600x700 mm
1200 / 1400 / 1600 / 1800x800 mm
H=740 mm

HPL

1400 / 1600x700 mm 1400 / 1600 / 1800x800 mm H=740 mm