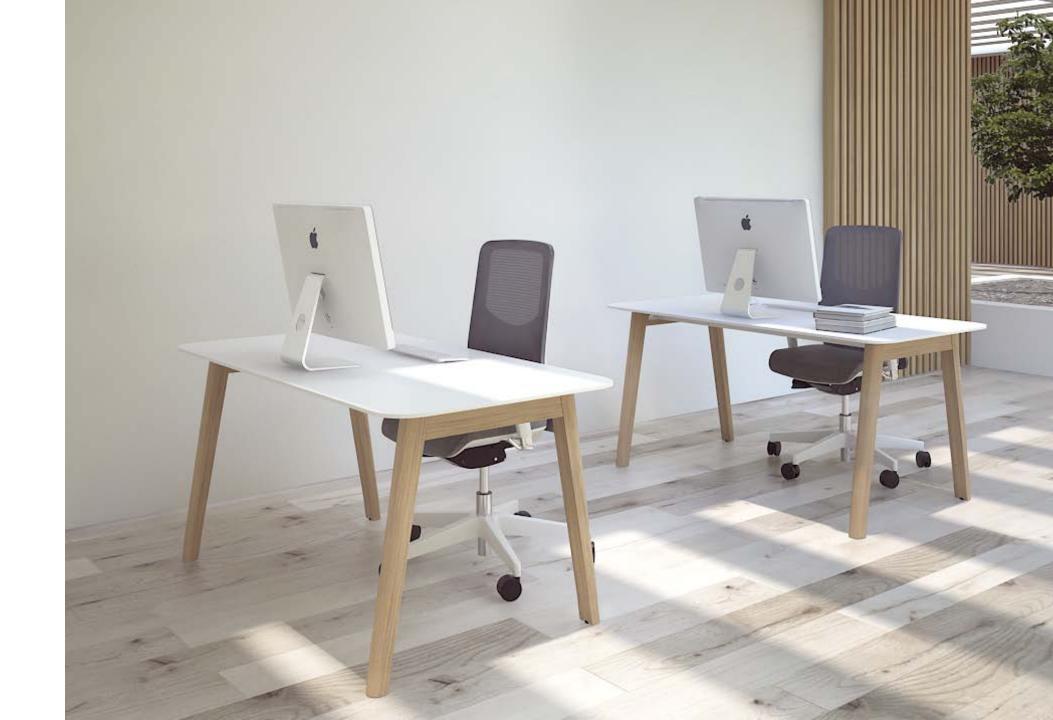

# Single desks

### Range

Plain Desktop with cutout for grommet (scallop) for wire
management

Melamine

1200 / 1400 / 1600x700 mm
1200 / 1400 / 1600 / 1800x800 mm
H=740 mm

HPL

1400 / 1600x700 mm 1400 / 1600 / 1800x800 mm H=740 mm