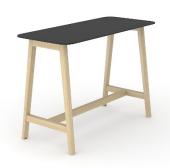

### **Categories**

Single desks

Bench desks

Meeting tables

High tables

Coffee tables

### Range

High tables

Coffee tables (round)

Coffee tables (square)

Melamine

HPL

1600 / 1800x700 mm H=1050 mm Ø700 mm H=480 mm 700x700 mm H=480 mm