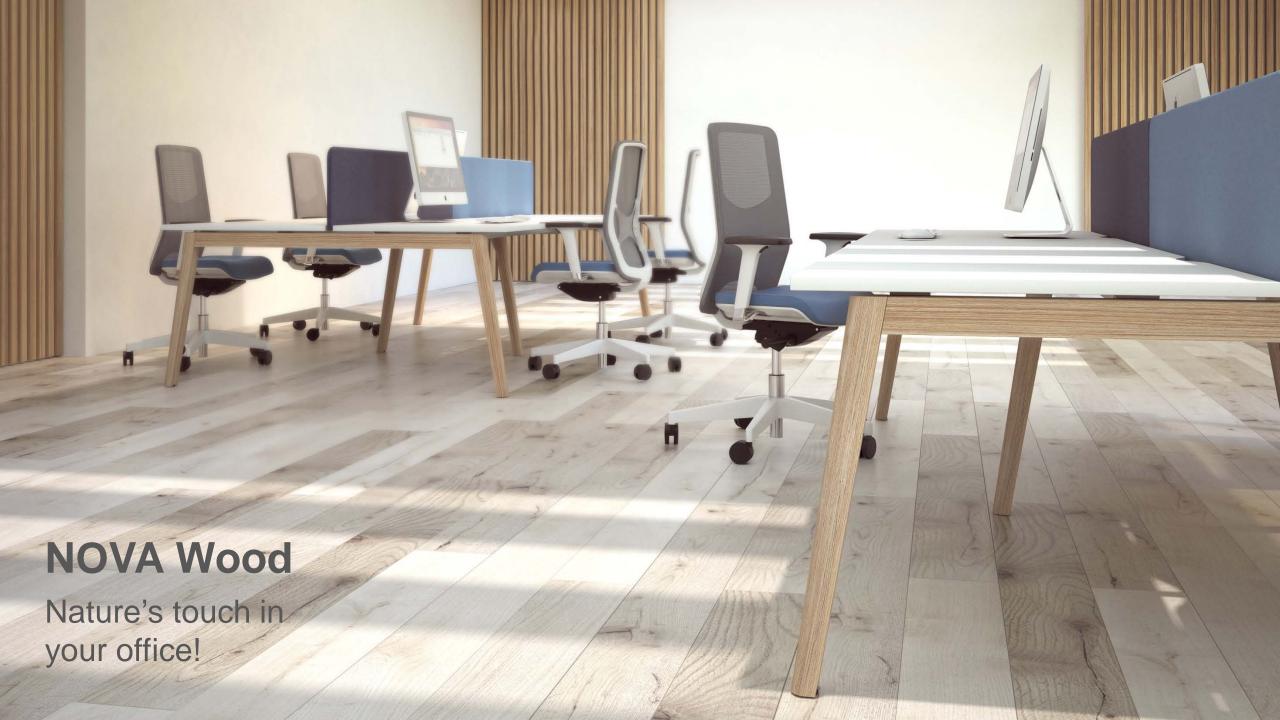

# NOVA Wood

DESKING SYSTEM

Desking system that gives your office a delicate sense of luxury and brings you closer to nature and home atmosphere!

### **NOVA Wood**

is suitable for arranging offices based on the open space concept including different zones for individual work, teamwork, meetings and leisure activities.

Solid ash wood legs make every desk unique

## **NOVA Wood**

Nature's touch!