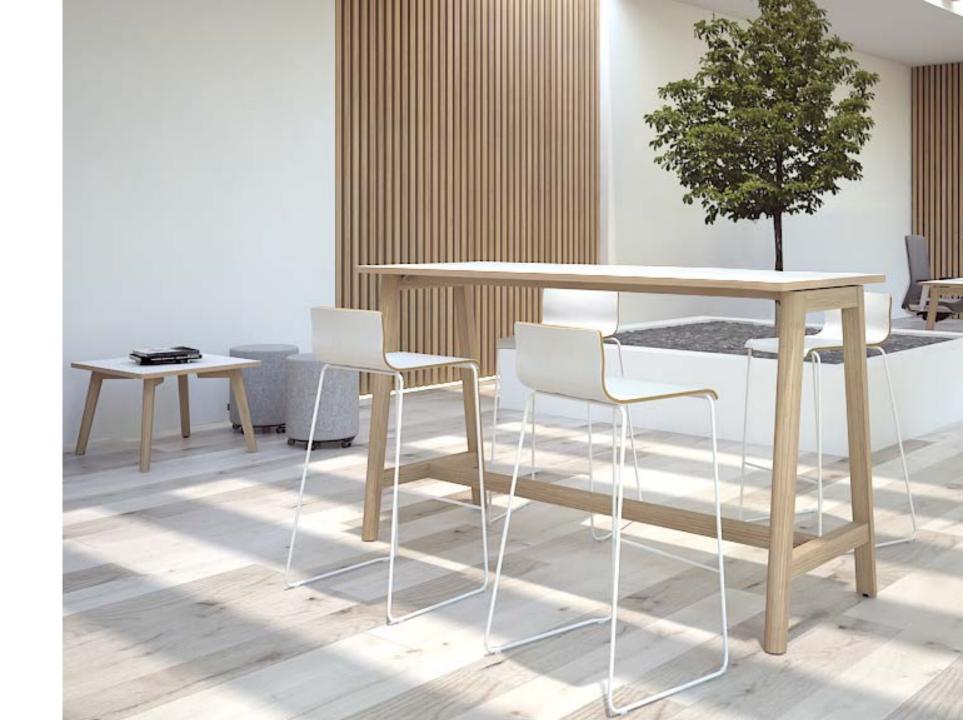

### Range

High tables

Coffee tables (round)

Coffee tables (square)

Melamine

HPL

1600 / 1800x700 mm H=1050 mm Ø700 mm H=480 mm 700x700 mm H=480 mm