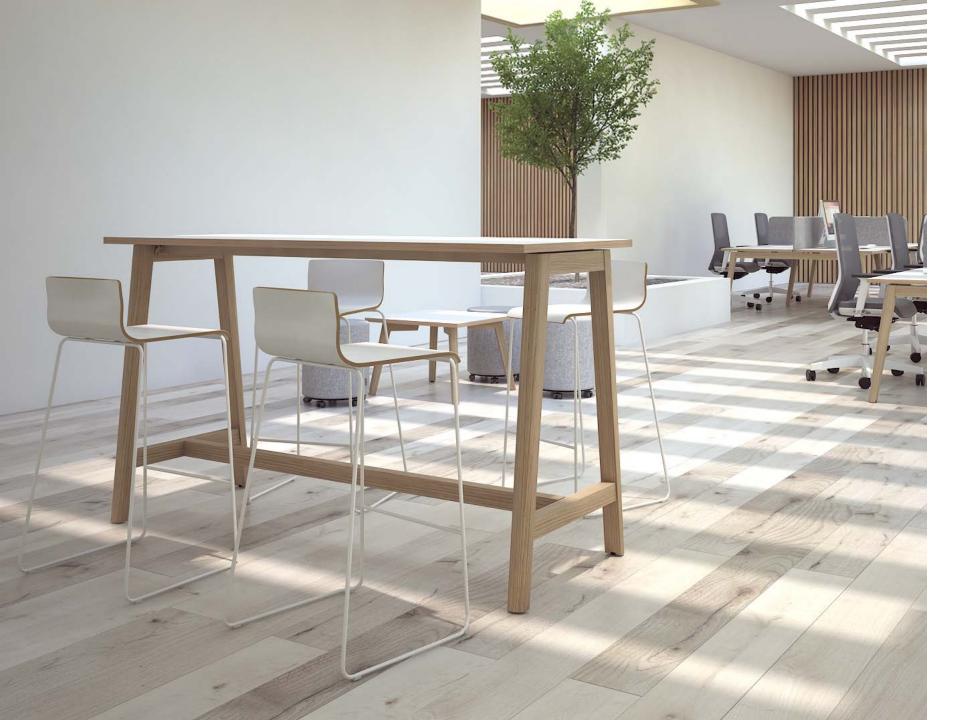

### Range

High tables

Coffee tables (round)

Coffee tables (square)

Melamine

HPL

1600 / 1800x700 mm H=1050 mm Ø700 mm H=480 mm 700x700 mm H=480 mm