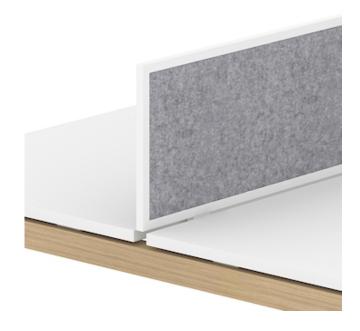

### **Screens**

Plexiglas (Perspex) screens and modesty panels

Fabric screens

Fabric screens with metal frame