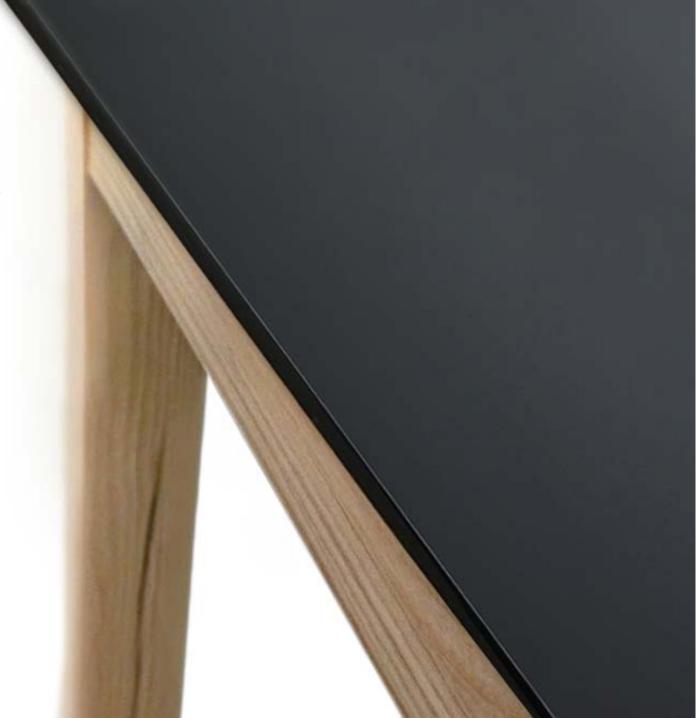

### **NOVA Wood**

is suitable for arranging offices based on the open space concept including different zones for individual work, teamwork, meetings and leisure activities.

Solid ash wood legs make every desk unique

Tree's texture and wide growth rings create a distinctive pattern.

Stained and lacquered wood reveals the pattern even more.

Natural wood tends to change colour over time.

**Note:** wood is sensitive to sunlight and temperature changes.

### Adjustable legs height

All tables have plastic adjustable gliders you won't even notice. It enables you to adjust the height in the range of 10 mm. Useful especially on uneven surfaces.