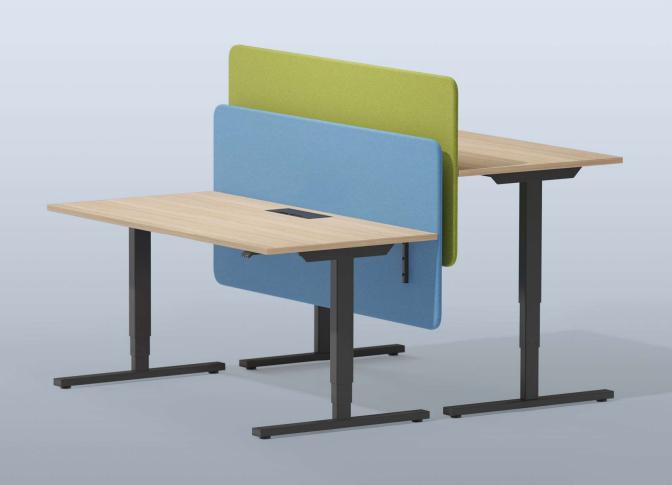

#### narbutas

# EASY

makes it easy to be productive





EASY

Electric height adjustable desks with a set of capabilities that make a great value for any office.





### Two types of desks



## Height control



#### EASY

### Height adjustment with memory function, Bluetooth and LED reminder



LA button with memory function, Bluetooth and LED reminder



MA button with memory function



TE button



**BA** button



**TA** button

# Adjust your desk height with remote control application via Bluetooth (Android, iOS)

- Up and down drive
- Displays actual height
- Easy support
- 2-3 memory positions
- Possibility to enable automatic drive on memory positions
- Available in English, German, French, Spanish, Italian, Korean, Chinese and Japanese



# Anti-collision solution

- Anti-collision solution limits material damages in case desk c