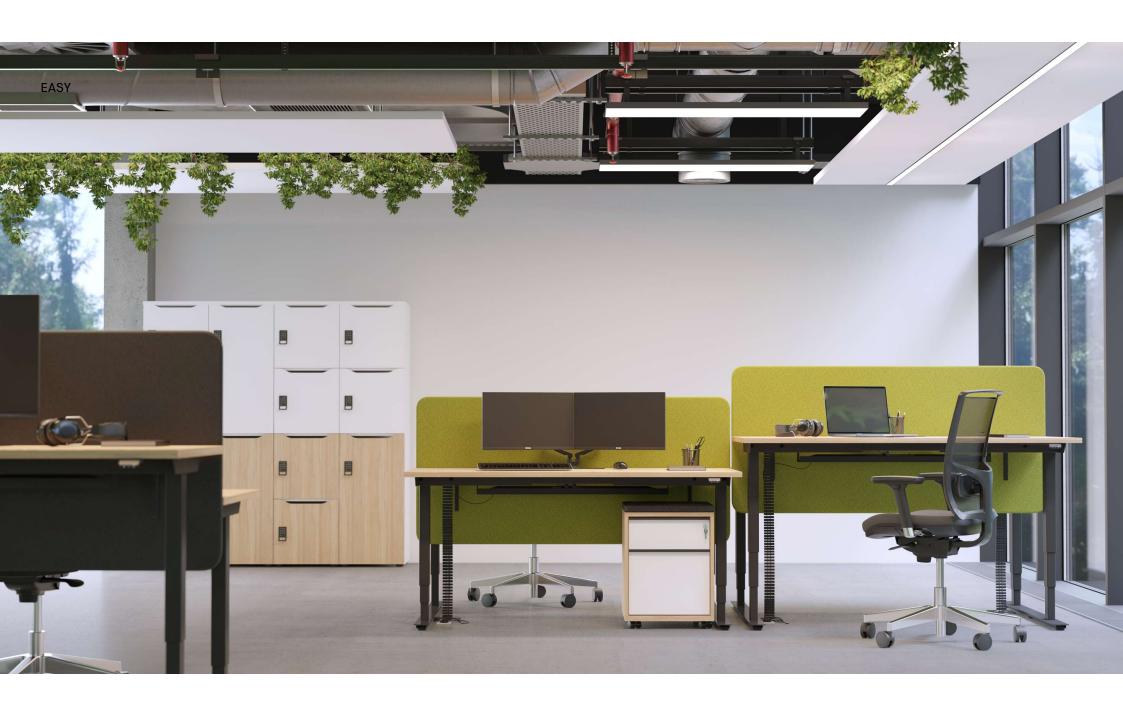

#### narbutas

# EASY

makes it easy to be productive





EASY

Electric height adjustable desks with a set of capabilities that make a great value for any office.





### Two types of desks



## Height control



#### EASY

### Height adjustment with memory function, Bluetooth and LED reminder



LA button with memory function, Bluetooth and LED reminder



MA button with memory function



TE button



**BA** button



**TA** button

# Adjust your desk height with remote control application via Bluetooth (Android, iOS)

- Up and down drive
- Displays actual height
- Easy support
- 2-3 memory positions
- Possibility to enable automatic drive on memory positions
- Available in English, German, French, Spanish, Italian, Korean, Chinese and Japanese



# Anti-collision solution

- Anti-collision solution limits material damages in case desk col