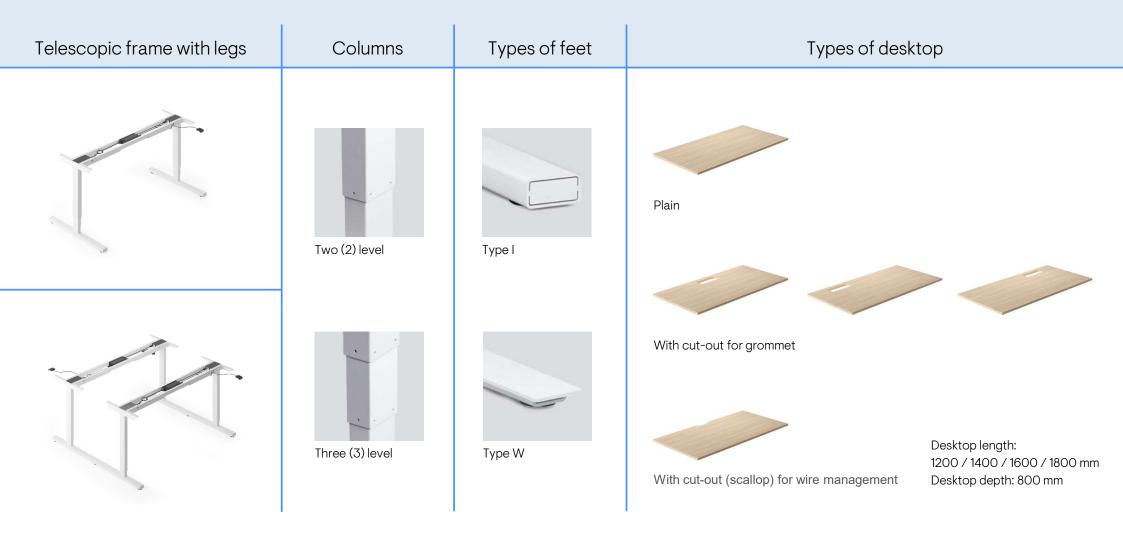

A button with memory function, Bluetooth and LED reminder



MA button with memory function



TE button



**BA** button



**TA** button

# Adjust your desk height with remote control application via Bluetooth (Android, iOS)

- Up and down drive
- Displays actual height
- Easy support
- 2-3 memory positions
- Possibility to enable automatic drive on memory positions
- Available in English, German, French, Spanish, Italian, Korean, Chinese and Japanese



# Anti-collision solution

- Anti-collision solution limits material damages in case desk collides with a solid object
- Integrated anti-collision sensor
  PIEZO for three (3) level columns
- Optional LINAK anti-collision sensor for two (2) level columns



### Fabric screens



### 2 options of fabric-lined metal drawers with lock







### EASY desks are compatible with: