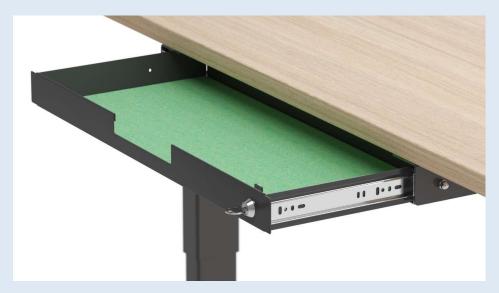

LA button with memory function, Bluetooth and LED reminder



MA button with memory function



TE button



**BA** button



**TA** button

# Adjust your desk height with remote control application via Bluetooth (Android, iOS)

- Up and down drive
- Displays actual height
- Easy support
- 2-3 memory positions
- Possibility to enable automatic drive on memory positions
- Available in English, German, French, Spanish, Italian, Korean, Chinese and Japanese



# Anti-collision solution

- Anti-collision solution limits material damages in case desk collides with a solid object
- Integrated anti-collision sensor
  PIEZO for three (3) level columns
- Optional LINAK anti-collision sensor for two (2) level columns



### Fabric screens



### 2 options of fabric-lined metal drawers with lock







### EASY desks are compatible with: