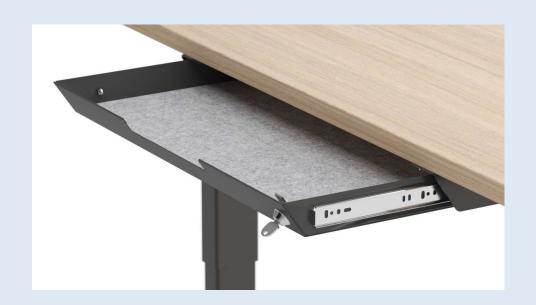

LA button with memory function, Bluetooth and LED reminder



MA button with memory function



TE button



**BA** button



**TA** button

# Adjust your desk height with remote control application via Bluetooth (Android, iOS)

- Up and down drive
- Displays actual height
- Easy support
- 2-3 memory positions
- Possibility to enable automatic drive on memory positions
- Available in English, German, French, Spanish, Italian, Korean, Chinese and Japanese



# Anti-collision solution

- Anti-collision solution limits material damages in case desk collides with a solid object
- Integrated anti-collision sensor
  PIEZO for three (3) level columns
- Optional LINAK anti-collision sensor for two (2) level columns



### Fabric screens



### 2 options of fabric-lined metal drawers with lock







### EASY desks are compatible with: