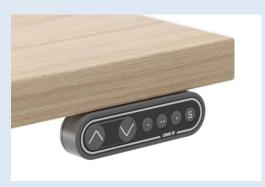

### Height adjustment with memory function, Bluetooth and LED reminder

LA button with memory function, Bluetooth and LED reminder

MA button with memory function

TE button

**BA** button

**TA** button