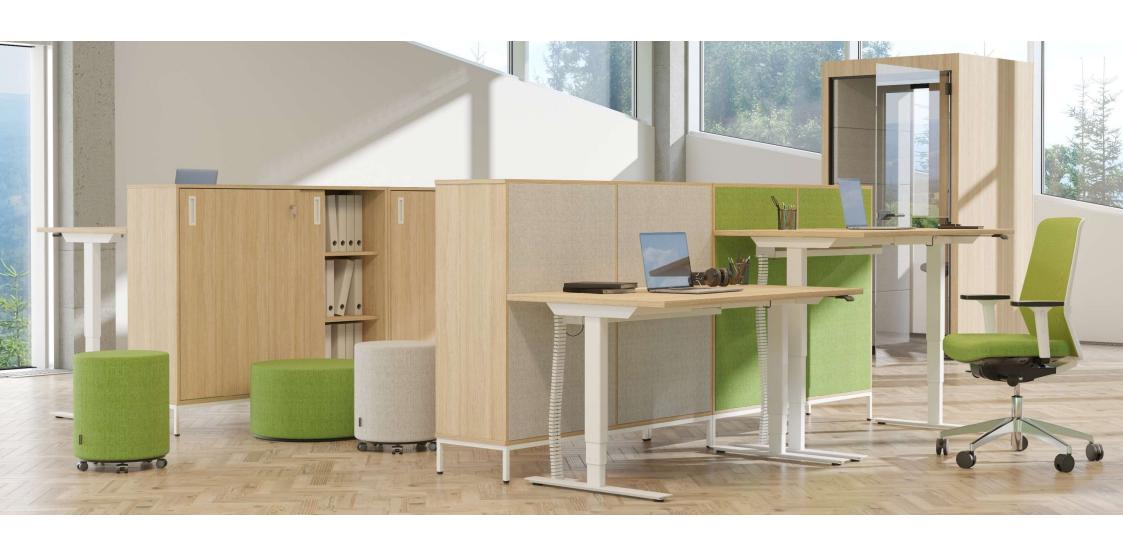

#### narbutas

# EASY

makes it easy to be productive





EASY

Electric height adjustable desks with a set of capabilities that make a great value for any office.





### Two types of desks



## Height control



#### EASY

### Height adjustment with memory function, Bluetooth and LED reminder



LA button with memory function, Bluetooth and LED reminder



MA button with memory function



TE button



**BA** button



**TA** button

# Adjust your desk height with remote control application via Bluetooth (Android, iOS)

- Up and down drive
- Displays actual height
- Easy support
- 2-3 memory positions
- Possibility to enable automatic drive on memory positions
- Available in English, German, French, Spanish, Italian, Korean, Chinese and Japanese



# Anti-collision solution

- Anti-collision solution limits material damages in case desk collides with a solid object
- Integrated anti-collision sensor
  PIEZO for three (3) level columns
- Optional L