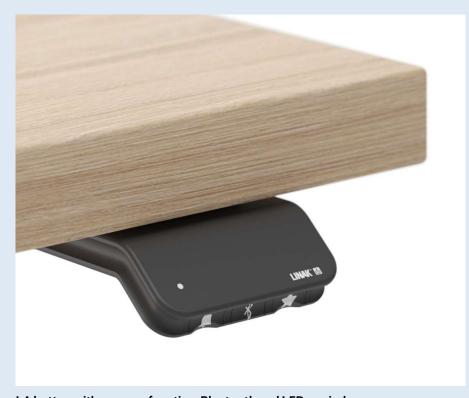

### Height adjustment with memory function, Bluetooth and LED reminder

LA button with memory function, Bluetooth and LED reminder

MA button with memory function

TE button

**BA** button

**TA** button

# Adjust your desk height with remote control application via Bluetooth (Android, iOS)

- Up and down drive
- Displays actual height
- Easy support
- 2-3 memory positions
- Possibility to enable automatic drive on memory positions
- Available in English, German, French, Spanish, Italian, Korean, Chinese and Japanese