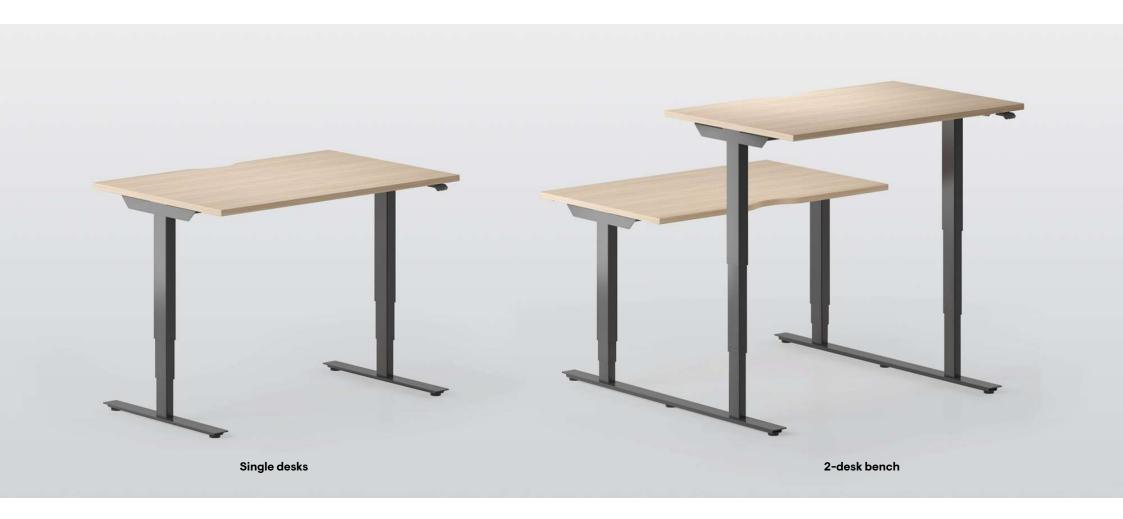

#### narbutas

# EASY

makes it easy to be productive





EASY

Electric height adjustable desks with a set of capabilities that make a great value for any office.





### Two types of desks



## Height control



#### EASY

### Height adjustment with memory function, Bluetooth and LED reminder



LA button with memory function, Bluetooth and LED reminder



MA button with memory function



TE button



**BA** button



**TA** button

# Adjust your desk height with remote control application via Bluetooth (Android, iOS)

- Up and down drive
- Displays actual height
- Easy support
- 2-3 memory positions
- Possibility to enable automatic drive on memory positions
- Available in English, German, French, Spanish, Italian, Korean, Chinese and Japanese



# Anti-collision solution

- Anti-collision solution limits material damages in case desk collides with a solid object
- Integrated anti-collision sensor
  PIEZO for three (3) level columns
- Optional LINAK anti-collision sensor f