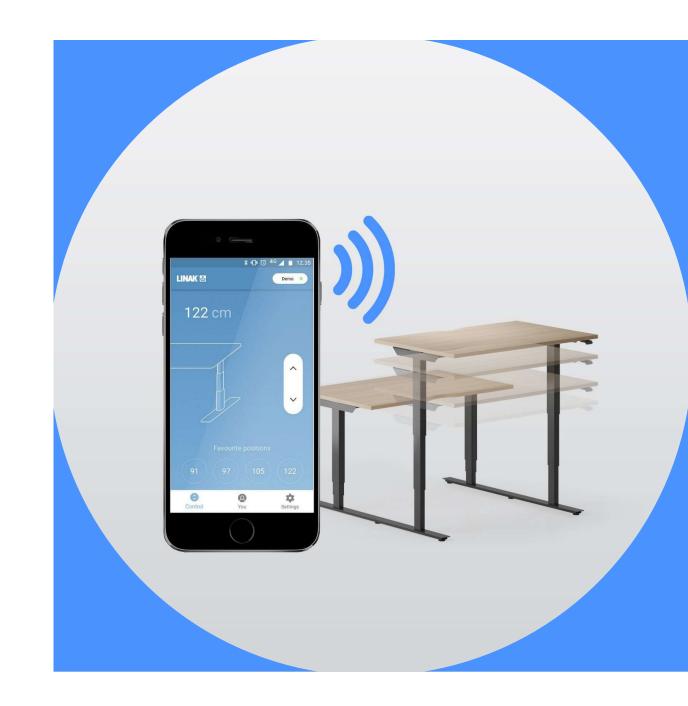

# Adjust your desk height with remote control application via Bluetooth (Android, iOS)

- Up and down drive
- Displays actual height
- Easy support
- 2-3 memory positions
- Possibility to enable automatic drive on memory positions
- Available in English, German, French, Spanish, Italian, Korean, Chinese and Japanese