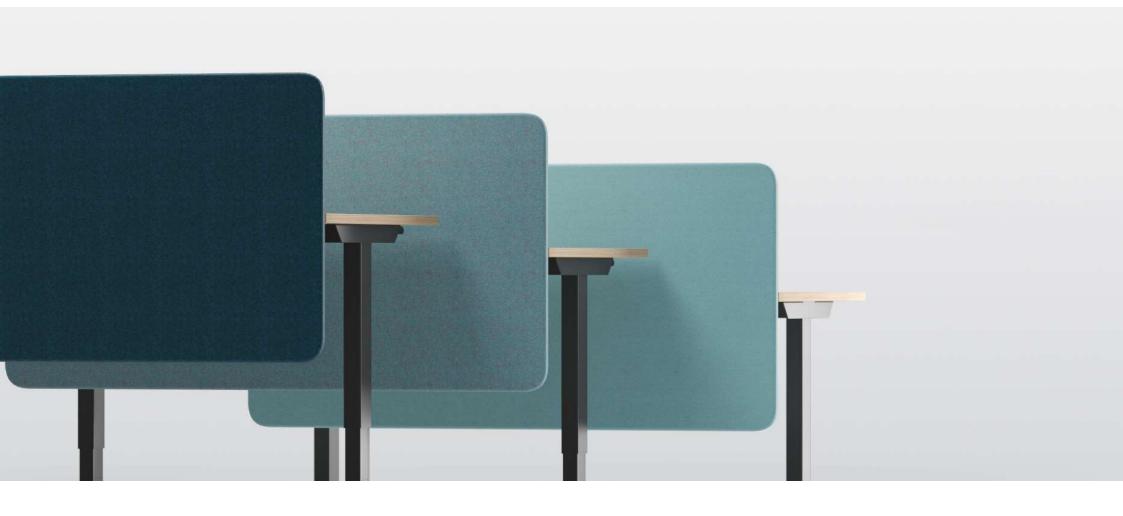

ustment with memory function, Bluetooth and LED reminder



LA button with memory function, Bluetooth and LED reminder



MA button with memory function



TE button



**BA** button



**TA** button

# Adjust your desk height with remote control application via Bluetooth (Android, iOS)

- Up and down drive
- Displays actual height
- Easy support
- 2-3 memory positions
- Possibility to enable automatic drive on memory positions
- Available in English, German, French, Spanish, Italian, Korean, Chinese and Japanese



# Anti-collision solution

- Anti-collision solution limits material damages in case desk collides with a solid object
- Integrated anti-collision sensor
  PIEZO for three (3) level columns
- Optional LINAK anti-collision sensor for two (2) level columns



### Fabric screens



### 2 options of fabric-lined metal drawers with lock







### EASY desks are compatible with: