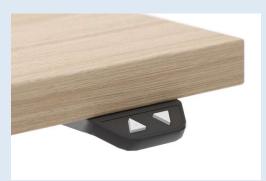

## Height control

### Height adjustment with memory function, Bluetooth and LED reminder

LA button with memory function, Bluetooth and LED reminder

MA button with memory function

TE button

**BA** button

**TA** button