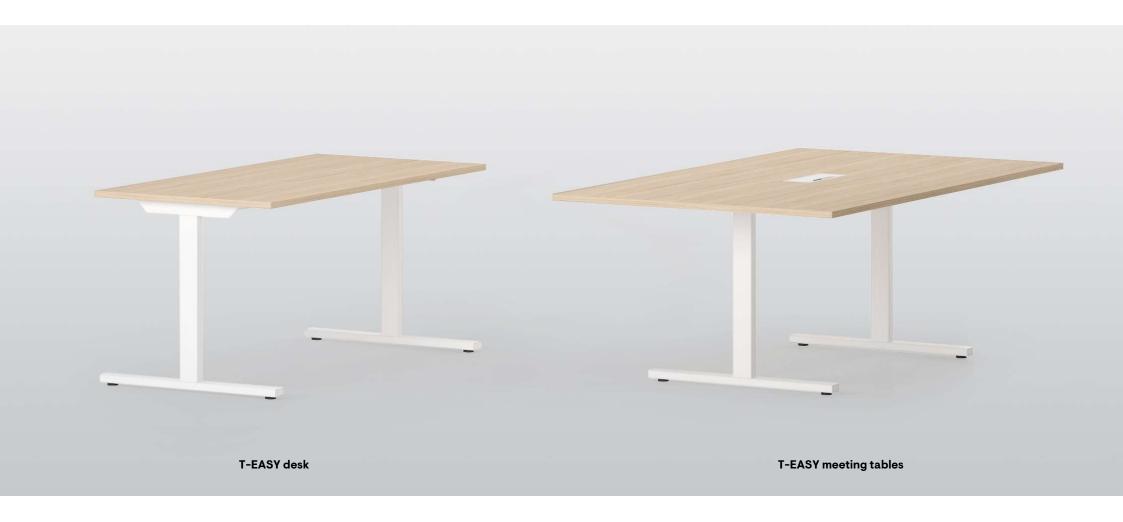

h and LED reminder



MA button with memory function



TE button



**BA** button



**TA** button

# Adjust your desk height with remote control application via Bluetooth (Android, iOS)

- Up and down drive
- Displays actual height
- Easy support
- 2-3 memory positions
- Possibility to enable automatic drive on memory positions
- Available in English, German, French, Spanish, Italian, Korean, Chinese and Japanese



# Anti-collision solution

- Anti-collision solution limits material damages in case desk collides with a solid object
- Integrated anti-collision sensor
  PIEZO for three (3) level columns
- Optional LINAK anti-collision sensor for two (2) level columns



### Fabric screens



### 2 options of fabric-lined metal drawers with lock







### EASY desks are compatible with: