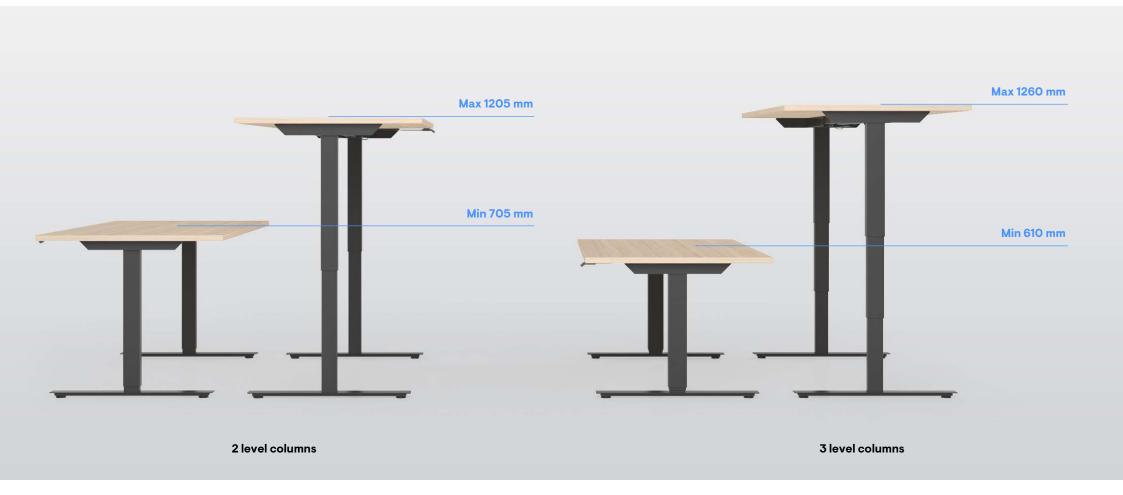

#### narbutas

# EASY

makes it easy to be productive





EASY

Electric height adjustable desks with a set of capabilities that make a great value for any office.





### Two types of desks



## Height control



#### EASY

### Height adjustment with memory function, Bluetooth and LED reminder



LA button with memory function, Bluetooth and LED reminder



MA button with memory function



TE button



**BA** button



**TA** button

# Adjust your desk height with remote control application via Bluetooth (Android, iOS)

- Up and down drive
- Displays actual height
- Easy support
- 2-3 memory positions
- Possibility to enable automatic drive on memory positions
- Available in English, German, French, Spanish, Italian, Korean, Chinese and Japanese



# Anti-collision solution

- Anti-collision solution limits material damages in case desk collides with a solid object
- Integrated anti-collision sensor
  PIEZO for three (3) level columns
- Optional LINAK anti-collision sensor for two (2) level colu