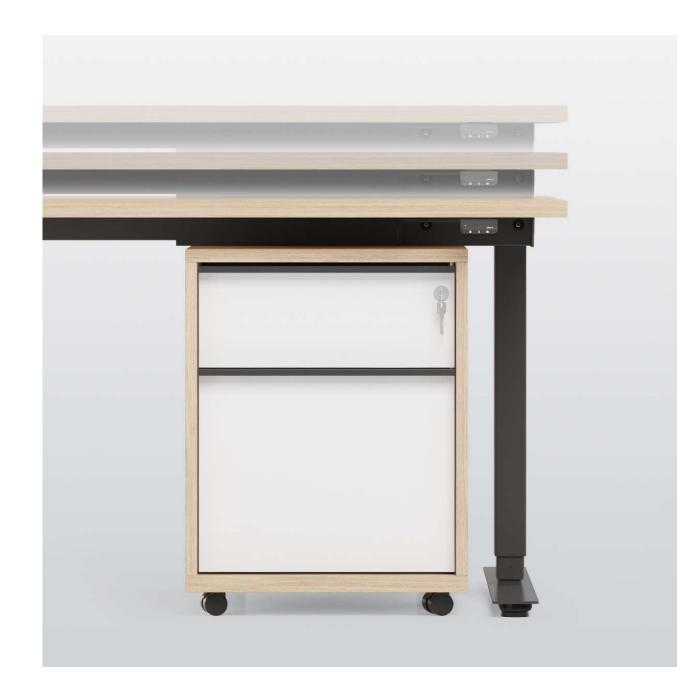

# EASY

### Height adjustment with memory function, Bluetooth and LED reminder



LA button with memory function, Bluetooth and LED reminder



MA button with memory function



TE button



**BA** button



**TA** button

# Adjust your desk height with remote control application via Bluetooth (Android, iOS)

- Up and down drive
- Displays actual height
- Easy support
- 2-3 memory positions
- Possibility to enable automatic drive on memory positions
- Available in English, German, French, Spanish, Italian, Korean, Chinese and Japanese



# Anti-collision solution

- Anti-collision solution limits material damages in case desk collides with a solid object
- Integrated anti-collision sensor
  PIEZO for three (3) level columns
- Optional LINAK anti-collision sensor for two (2) level columns



### Fabric screens



### 2 options of fabric-lined metal drawers with lock







### EASY desks are compatible with: