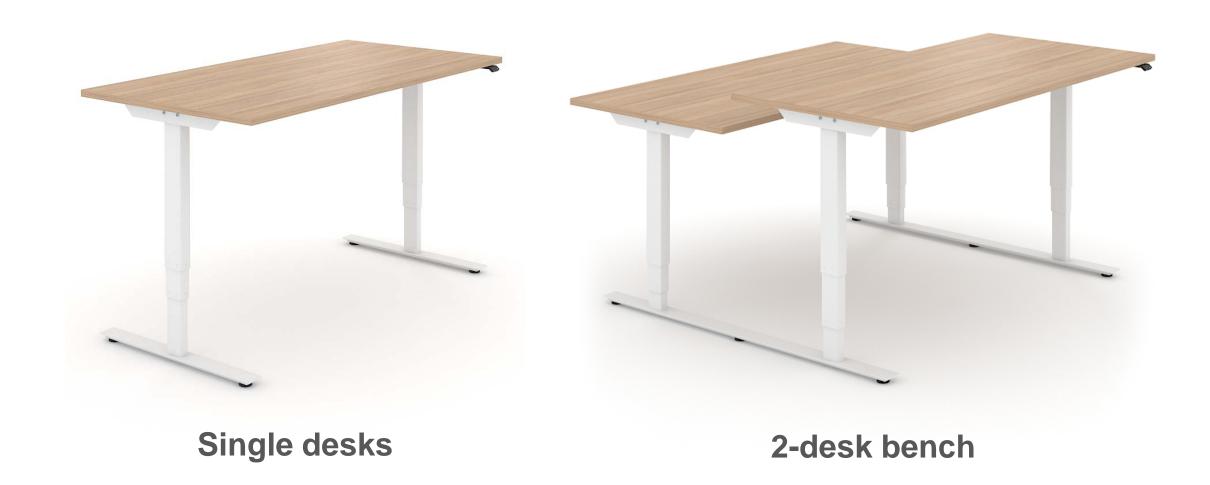

## EASY

SIT-STAND DESKS

#### **EASY**

Electric height adjustable desks with a set of capabilities that make a great value for any office.



### **EASY**



### Two types of desks



### **Height control**





# Height adjustment with memory function, Bluetooth and LED reminder



#### Other options





# Adjust your desk height with remote control application via Bluetooth (Android, iOS)



- Up and down drive
- Displays actual height
- Easy support
- 2-3 memory positions
- Possibility to enable automatic drive on memory positions
- Available in English, German, French, Spanish, Italian, Korean, Chinese and Japanese.



#### **Anti-collision solution**



Hardware based anti-collision solution limits material damages in case desk collides with a solid object.

**Note:** only desks with 3 columns have anti-collision function.

### 2 types of feet

### 3 types of desktop



### **Fabric screens**



# 2 options of fabric-lined metal drawers with lock



### Range

#