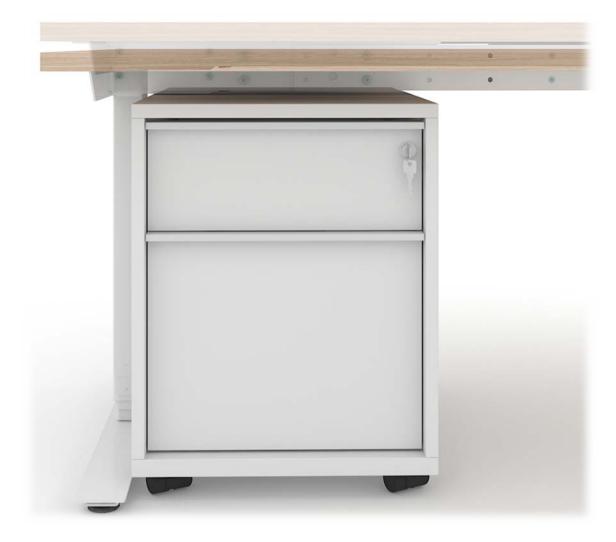

## EASY

SIT-STAND DESKS

#### **EASY**

Electric height adjustable desks with a set of capabilities that make a great value for any office.



### **EASY**



### Two types of desks



### **Height control**





# Height adjustment with memory function, Bluetooth and LED reminder



#### Other options





# Adjust your desk height with remote control application via Bluetooth (Android, iOS)



- Up and down drive
- Displays actual height
- Easy support
- 2-3 memory positions
- Possibility to enable automatic drive on memory positions
- Available in English, German, French, Spanish, Italian, Korean, Chinese and Japanese.



#### **Anti-collision solution**



Hardware based anti-collision solution limits material damages in case desk collides with a solid object.

**Note:** only desks with 3 columns have anti-collision function.

### 2 types of feet

### 3 types of desktop



### **Fabric screens**



# 2 options of fabric-lined metal drawers with lock



### Range

#### **Desktop**

Plain

With cut-out for grommet

With cut-out (scallop) for wire management



#### **Telescopic frame**

With adjustable electric legs (2 columns)



For 2 desk bench (3 columns)



# EASY desks are compatible with:



**T-EASY desks** 



**T-EASY** meeting tables