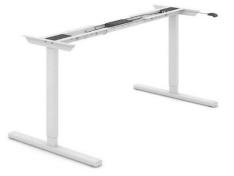

#### **Telescopic frame**

With adjustable electric legs (2 columns)

For 2 desk bench (3 columns)