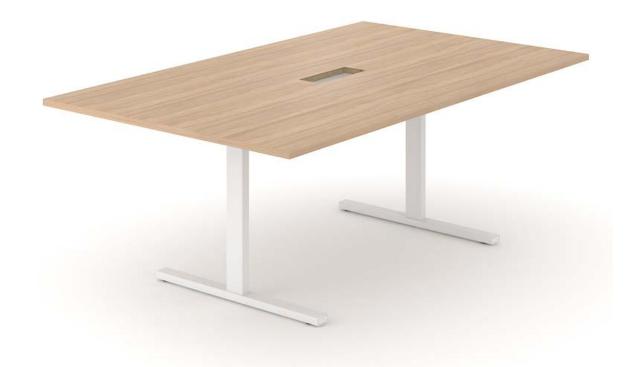

ight
- Easy support
- 2-3 memory positions
- Possibility to enable automatic drive on memory positions
- Available in English, German, French, Spanish, Italian, Korean, Chinese and Japanese.



#### **Anti-collision solution**



Hardware based anti-collision solution limits material damages in case desk collides with a solid object.

**Note:** only desks with 3 columns have anti-collision function.

### 2 types of feet

### 3 types of desktop



### **Fabric screens**



# 2 options of fabric-lined metal drawers with lock



### Range

#### **Desktop**

Plain

With cut-out for grommet

With cut-out (scallop) for wire management



#### **Telescopic frame**

With adjustable electric legs (2 columns)



For 2 desk bench (3 columns)



# EASY desks are compatible with:



**T-EASY desks** 



**T-EASY** meeting tables