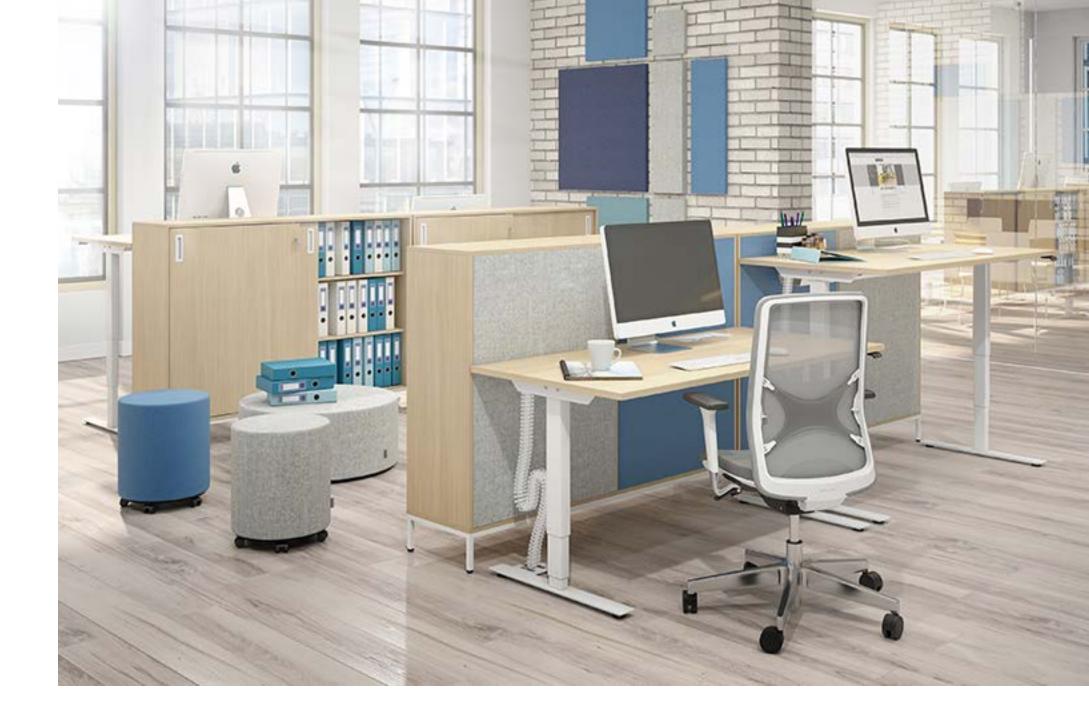

## EASY

SIT-STAND DESKS

#### **EASY**

Electric height adjustable desks with a set of capabilities that make a great value for any office.

### **EASY**