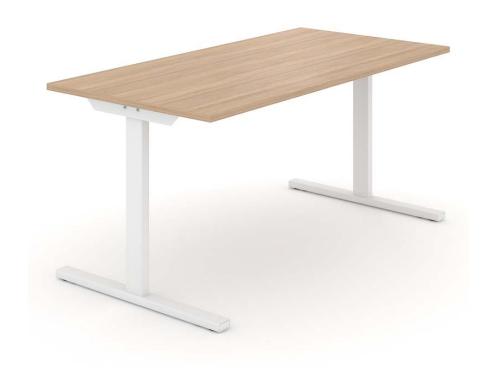

### Two types of desks

#### **Desktop**

Plain

With cut-out for grommet

With cut-out (scallop) for wire management