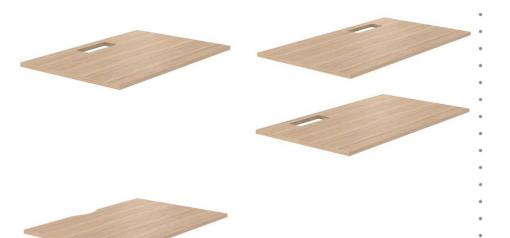

### 3 types of desktop

#### **Desktop**

Plain

With cut-out for grommet

With cut-out (scallop) for wire management