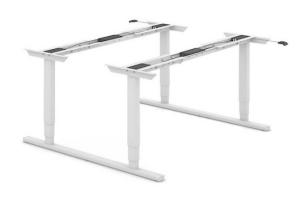

### Two types of desks

#### **Telescopic frame**

With adjustable electric legs (2 columns)

For 2 desk bench (3 columns)