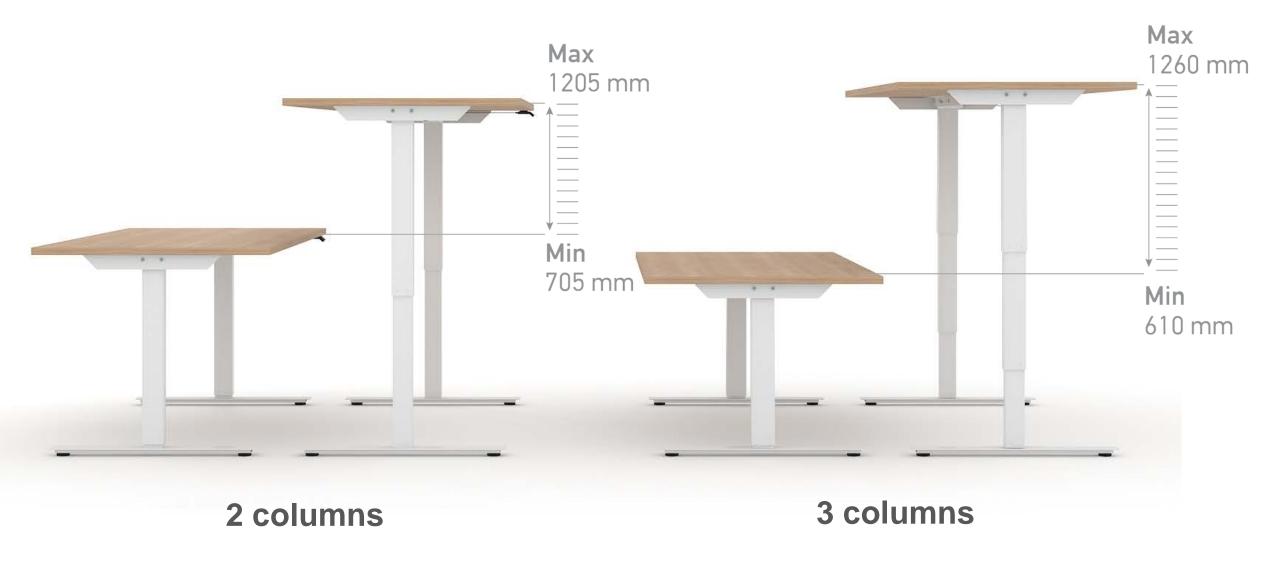

## EASY

SIT-STAND DESKS

#### **EASY**

Electric height adjustable desks with a set of capabilities that make a great value for any office.



### **EASY**



### Two types of desks



### **Height control**





# Height adjustment with memory function, Bluetooth and LED reminder



#### Other options





# Adjust your desk height with remote control application via Bluetooth (Android, iOS)



- Up and down drive
- Displays actual height
- Easy support
- 2-3 memory positions
- Possibility to enable automatic drive on memory positions
- Available in English, German, French, Spanish, Italian, Korean, Chinese and Japanese.



#### **Anti-collision solution**



Hardware based anti-collision solution limits material damages in case desk collides with a solid object.

**Note:** only desks with 3 columns have anti-collision function.

### 2 types of feet

### 3 types of desktop



### **Fabric screens**



# 2 options of fabric-lined metal drawers with lock



### Range

#### **Desktop**

Plain

Wi