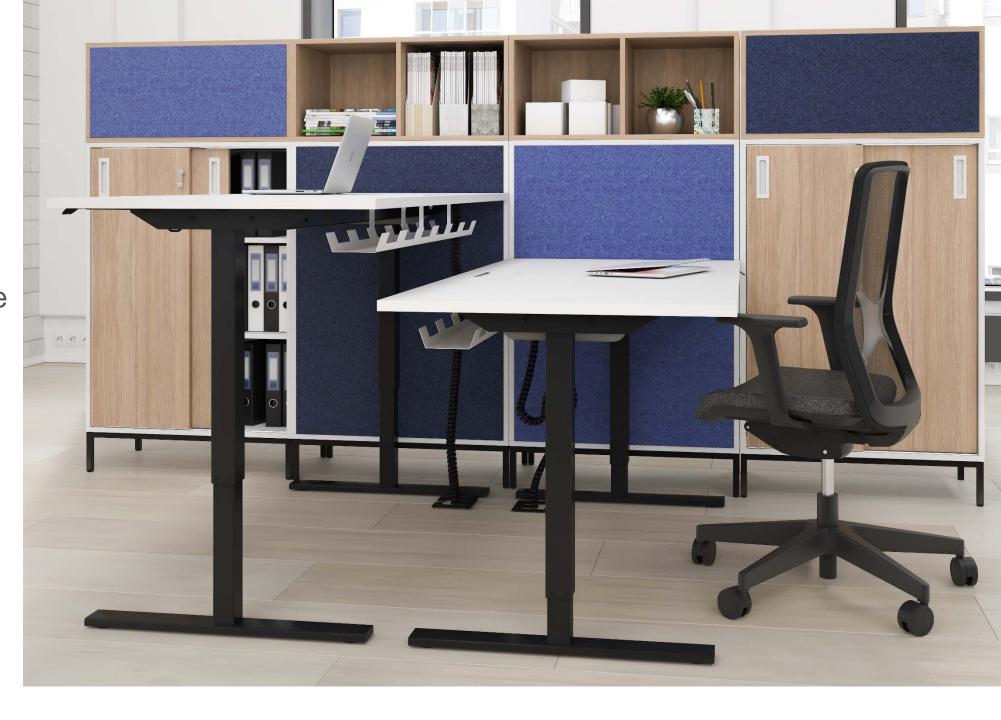

## EASY

SIT-STAND DESKS

#### **EASY**

Electric height adjustable desks with a set of capabilities that make a great value for any office.

### **EASY**