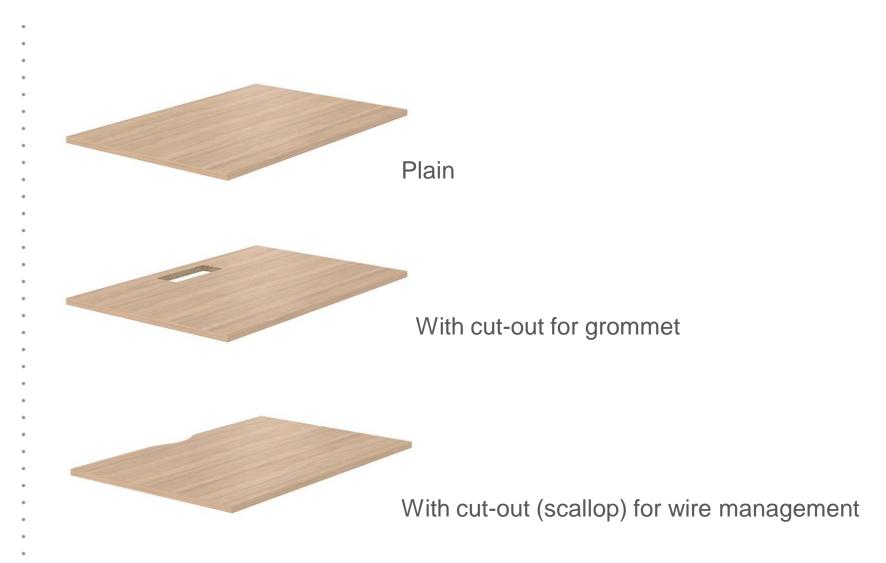

#### **Desktop**

Plain

With cut-out for grommet

With cut-out (scallop) for wire management