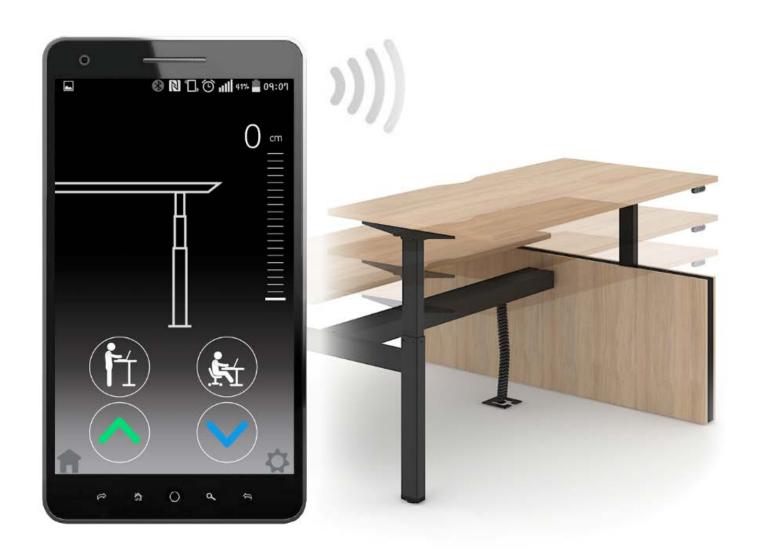

# Height adjustment with memory function, Bluetooth and LED reminder

# Adjust your desk height with remote control application via Bluetooth (Android, iOS)

- Up and down drive
- Displays actual height
- Easy support
- 2-3 memory positions
- Possibility to enable automatic drive on memory positions
- Available in English, German, French, Spanish, Italian, Korean, Chinese and Japanese.