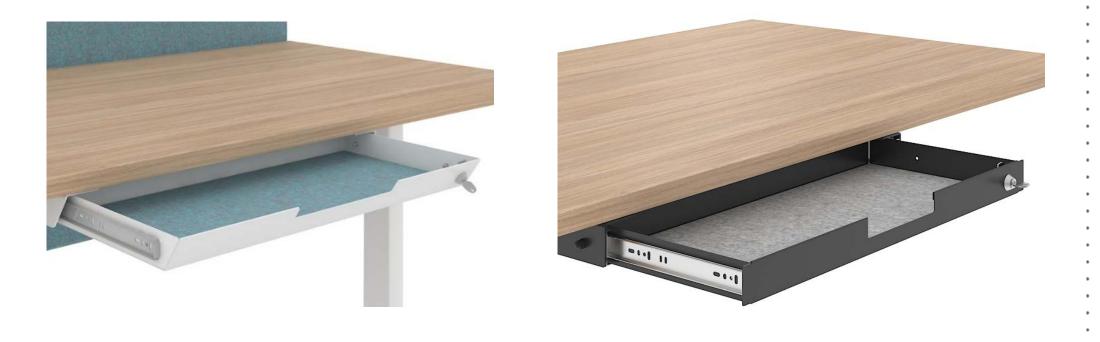

pes of desks



### **Height control**





# Height adjustment with memory function, Bluetooth and LED reminder



#### Other options





# Adjust your desk height with remote control application via Bluetooth (Android, iOS)



- Up and down drive
- Displays actual height
- Easy support
- 2-3 memory positions
- Possibility to enable automatic drive on memory positions
- Available in English, German, French, Spanish, Italian, Korean, Chinese and Japanese.



#### **Anti-collision solution**



Hardware based anti-collision solution limits material damages in case desk collides with a solid object.

**Note:** only desks with 3 columns have anti-collision function.

### 2 types of feet

### 3 types of desktop



### **Fabric screens**



# 2 options of fabric-lined metal drawers with lock



### Range

#### **Desktop**

Plain

With cut-out for grommet

With cut-out (scallop) for wire management



#### **Telescopic frame**

With adjustable electric legs (2 columns)



For 2 desk bench (3 columns)



# EASY desks are compatible with:



**T-EASY desks** 



**T-EASY** meeting tables