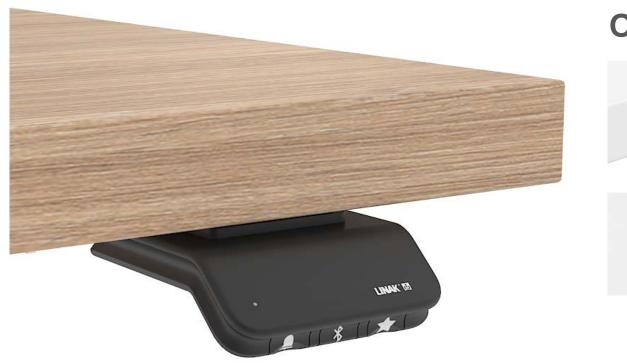

# Height adjustment with memory function, Bluetooth and LED reminder

#### Other options

# Adjust your desk height with remote control application via Bluetooth (Android, iOS)

- Up and down drive
- Displays actual height
- Easy support
- 2-3 memory positions
- Possibility to enable automatic drive on memory positions
- Available in English, German, French, Spanish, Italian, Korean, Chinese and Japanese.