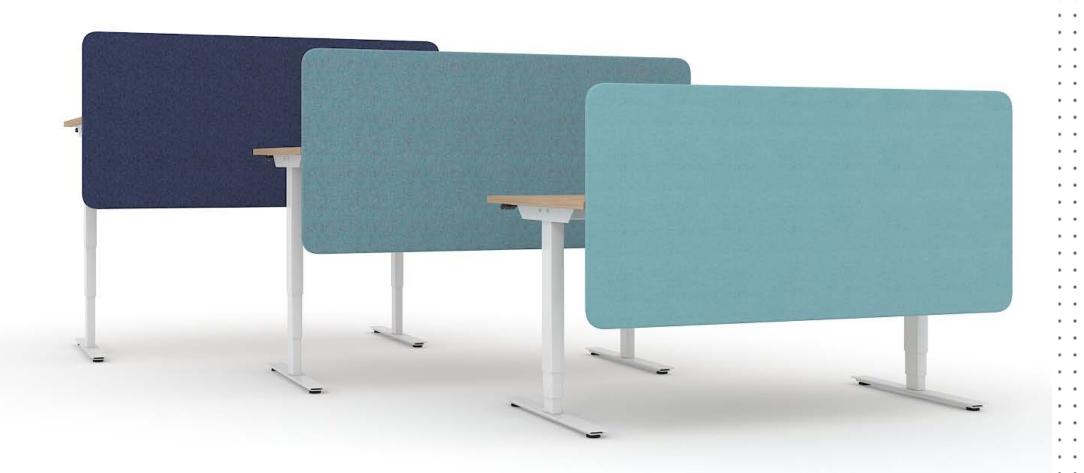

eat value for any office.



### **EASY**



### Two types of desks



### **Height control**





# Height adjustment with memory function, Bluetooth and LED reminder



#### Other options





# Adjust your desk height with remote control application via Bluetooth (Android, iOS)



- Up and down drive
- Displays actual height
- Easy support
- 2-3 memory positions
- Possibility to enable automatic drive on memory positions
- Available in English, German, French, Spanish, Italian, Korean, Chinese and Japanese.



#### **Anti-collision solution**



Hardware based anti-collision solution limits material damages in case desk collides with a solid object.

**Note:** only desks with 3 columns have anti-collision function.

### 2 types of feet

### 3 types of desktop



### **Fabric screens**



# 2 options of fabric-lined metal drawers with lock



### Range

#### **Desktop**

Plain

With cut-out for grommet

With cut-out (scallop) for wire management



#### **Telescopic frame**

With adjustable electric legs (2 columns)



For 2 desk bench (3 columns)



# EASY desks are compatible with:



**T-EASY desks** 



**T-EASY** meeting tables