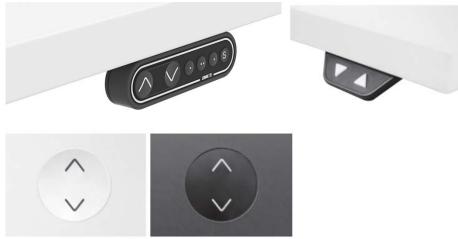

### **Height control**

# Adjust your desk height with remote control application via Bluetooth (Android, iOS)

- Up and down drive
- Displays actual height
- Easy support
- 2-3 memory positions
- Possibility to enable automatic drive on memory positions
- Available in English, German, French, Spanish, Italian, Korean, Chinese and Japanese.