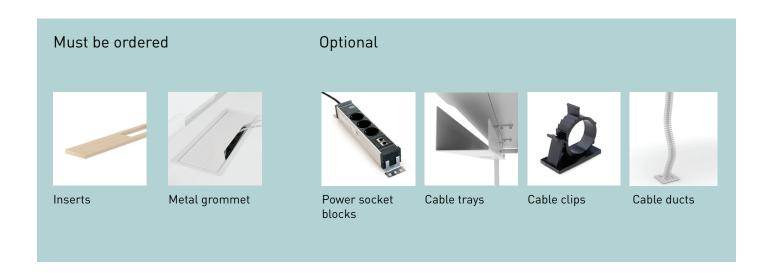

#### Tabletop

- 25 mm chipboard covered in wood veneer with 2 mm edging;
- 10 mm gap between the legs and the desktop;
- Desk height 740 mm;
- Inserts made of 25 mm MFC (melamine) with 2 mm edging.