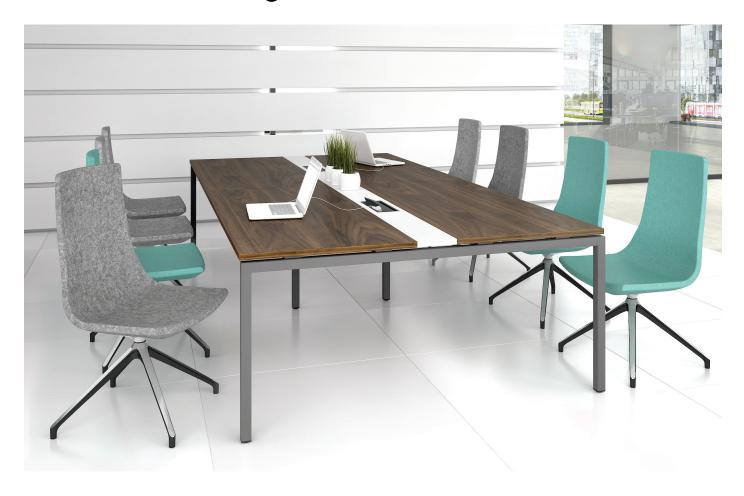

# NOVA meeting and coffee tables

#### Tabletop

- 25 mm chipboard covered in wood veneer with 2 mm edging;
- 10 mm gap between the legs and the desktop;
- Desk height 740 mm;
- Inserts made of 25 mm MFC (melamine) with 2 mm edging.

#### Metal beam

- Metal tube 40x20 mm;
- With welded metal plates for leg fixing:
- Powder coated metal, colour matches the legs.

#### Legs

- Welded metal tube 40x40 mm;
- Powder coated metal;
- Plastic feet with height levelling (+10 mm).