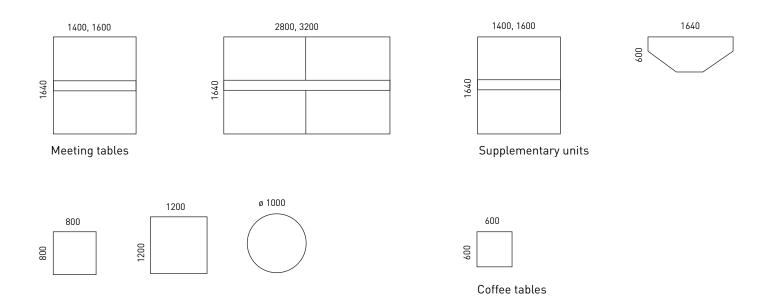

A meeting and coffee tables



## **FEATURES**

- Easy to assemble and disassemble "metal to metal" construction
- Just one tool for assembling (DIN911 S5)
- Bolted connections (without screws)

## **QUALITY STANDARD**

- LST EN 527-1:2011
- LST EN 527-2:2017
- LST EN 1730:2012

#### **TECHNICAL INFORMATION**

#### Tabletop

- 25 mm chipboard covered in wood veneer with 2 mm edging;
- 10 mm gap between the legs and the desktop;
- Desk height 740 mm;
- Inserts made of 25 mm MFC (melamine) with 2 mm edging.

#### Metal beam

- Metal tube 40x20 mm;
- With welded metal plates for leg fixing:
- Powder coated metal, colour matches the legs.

#### Legs

- Welded metal tube 40x40 mm;
- Powder coated metal;
- Plastic feet with height levelling (+10 mm).

#### **GUARANTEE**

• 5 years

# **RANGE**