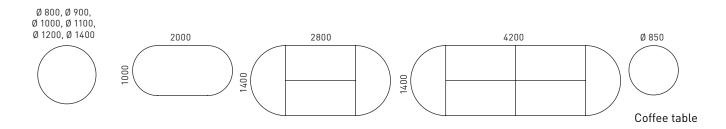

eting and coffee tables



# **FEATURES**

- Various sizes and colour combinations
- Round tabletops and bases
- Very stable and durable

# **TECHNICAL INFORMATION**

### Tabletop

- 25 mm MFC (melamine) with 2 mm ABS edging;
- Table height 740 mm, coffee table height – 440 mm.

#### Frame

- Made from welded metal tube 40x30 mm;
- Ends covered with black plastic inserts:
- Powder coated metal, matches the colour of the column and base;
- Fastened with screws.

# Column

- Round metal tube Ø76 or Ø115 mm;
- Powder coated metal, matches the colour of the frame and base.

# Base

- Round metal sheet Ø500, Ø600 or Ø700 mm;
- Thickness 12 mm;
- Powder coated metal, matches the colour of the frame and column;
- Hard felt pads glued to the bottom of the legs.

# **GUARANTEE**

5 years

# RANGE