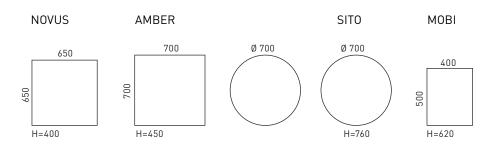

#### **NOVUS**

## Tabletop

- 100 mm thick chipboard;
- All surfaces covered in wood veneer;
- Table height 400 mm.

## Leg

- Metal frame;
- Plastic pads with height levelling;
- Powder coated metal;
- Fastened with euro-screws.

#### **MOBI**

#### **Tabletop**

- 16 mm MFC (500x400) with 1 mm ABS edging;
- 16 mm chipboard covered in wood veneer with 1,5 mm edging;
- Table height 620 mm.

## Leg

- 8 mm metal plate under the tabletop;
- Vertical column tube (40x40x2) from powder coated metal;
- 8 mm metal base with 4 adhesive felt glides.

#### **AMBER**

## Tabletop

- 18 mm MFC (melamine) with 1 mm ABS edging;
- Table height 450 mm.

#### Legs

- Plywood covered with enamel;
- Plastic padding support;
- Fastened with bolts.

#### SIT0

## Tabletop

- 18 mm MFC (melamine) with 2 mm ABS edging;
- 19 mm chipboard covered in wood veneer with 1,5 mm edging;
- Table height 760 mm.

#### Leg

- Round metal base with 50 mm metal tube;
- Polished chrome;
- Soft padding support;
- Fastened with metal plate and bolts.