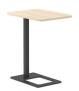

## **MOBI**

# **Tabletop**

- 16 mm MFC (500x400) with 1 mm ABS edging; 16 mm chipboard covered in wood veneer with 1,5 mm edging;
- Table height 620 mm.

## Leg

- 8 mm metal plate under the tabletop; Vertical column tube (40x40x2) from powder coated metal;
- 8 mm metal base with 4 adhesive felt glides.