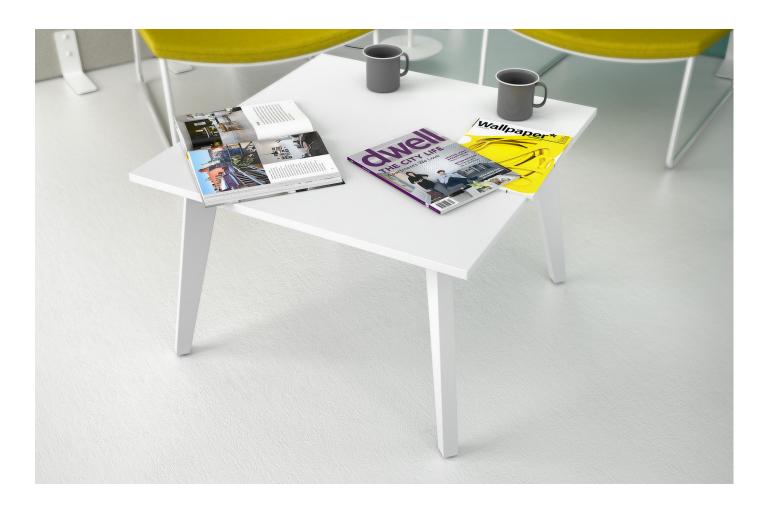

#### **AMBER**

### Two types

- Round with 3 legs;
- Square with 4 legs.

### **Tabletop**

- 18 mm MFC (melamine) with 1 mm ABS edging;
- Table height 450 mm.

#### Legs

- · Plywood covered with enamel;
- · Plastic padding support;
- · Fastened with bolts.