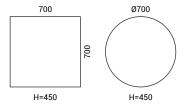

#### **AMBER**

### Two types

- Round with 3 legs;
- Square with 4 legs.

### **Tabletop**

- 18 mm MFC (melamine) with 1 mm ABS edging;
- Table height 450 mm.

#### Legs

- · Plywood covered with enamel;
- · Plastic padding support;
- · Fastened with bolts.