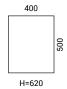

## **MOBI**

# **Tabletop**

- 16 mm MFC (500x400) with 1 mm ABS edging; 16 mm chipboard covered in wood veneer with 1,5 mm edging;
- Table height 620 mm.

## Leg

- 8 mm metal plate under the tabletop; Vertical column tube (40x40x2) from powder coated metal;
- 8 mm metal base with 4 adhesive felt glides.