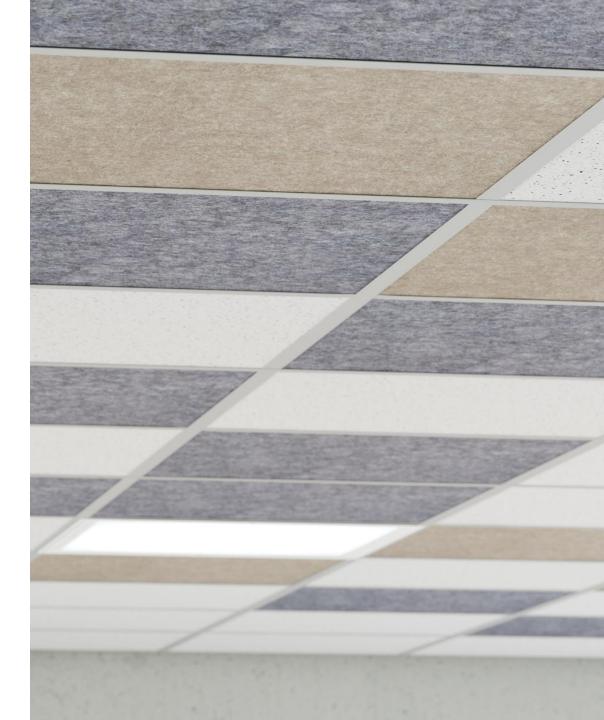

#### PET felt acoustic tiles for suspended ceiling "Armstrong"

A functional acoustic solution for ceilings with a wide selection of colours and easy installation.

### ACOUSTIC ARTWORK Ceiling system consists of:

PET felt acoustic clouds

PET felt acoustic ceiling baffles

PET felt acoustic tiles for ceilings

PET felt tiles for suspended ceiling "Armstrong"