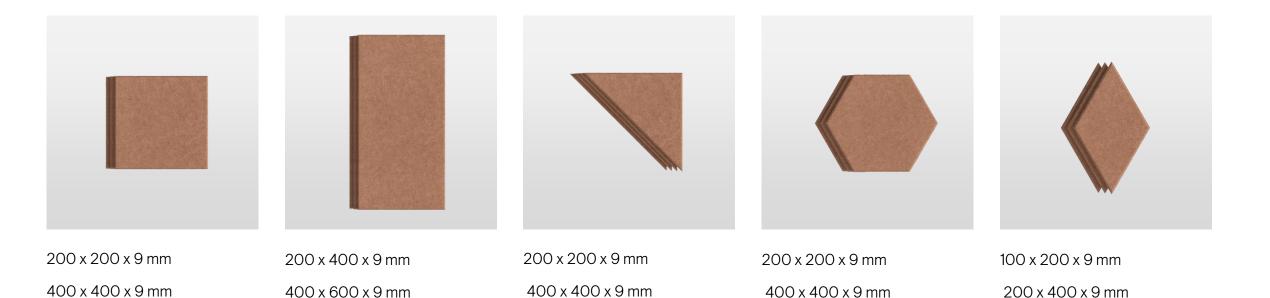

#### PET felt acoustic tiles

"Tile" type panels absorb some ambient sounds, noticeably reduce reverberation and add a sense of acoustic comfort to your space.

#### PET felt acoustic tiles. Range.

600 x 1200 x 9 mm