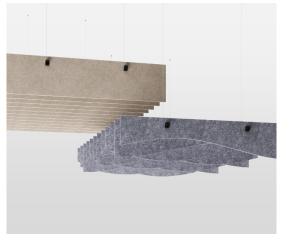

### PET felt acoustic ceiling baffles

Acoustic segments made of different shapes of PET felt are transformed into eye-catching decorative compositions on the ceiling.

#### PET felt acoustic ceiling baffles. Range.

Plain 1200 x 1710 x 280 2400 x 1710 x 280 Blade 1200 x 1710 x 280 2400 x 1710 x 280

Wave 1200 x 1710 x 250 2400 x 1710 x 250