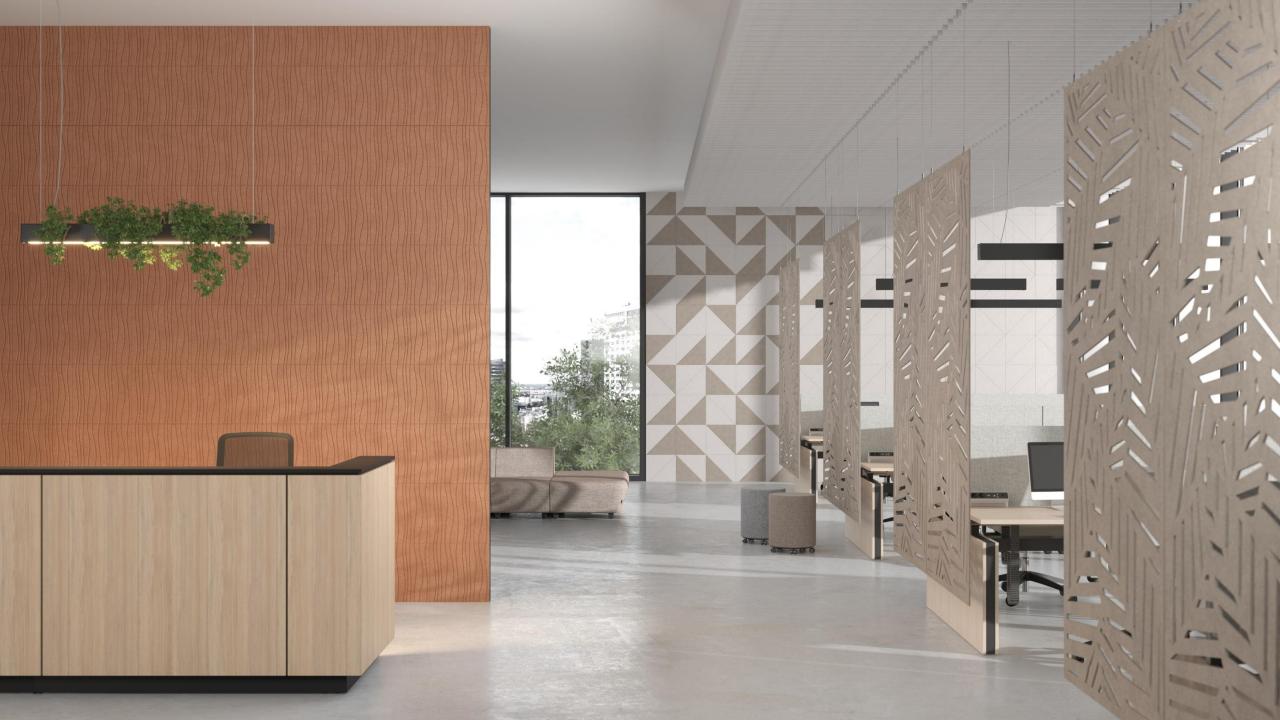

### PET felt acoustic partitions

Take advantage of the potential of PET felt acoustic partitions to create functional zones, regulate traffic flows or provide visual privacy.

#### ACOUSTIC ARTWORK Wall

#### PET felt acoustic tiles

"Tile" type panels absorb some ambient sounds, noticeably reduce reverberation and add a sense of acoustic comfort to your space.