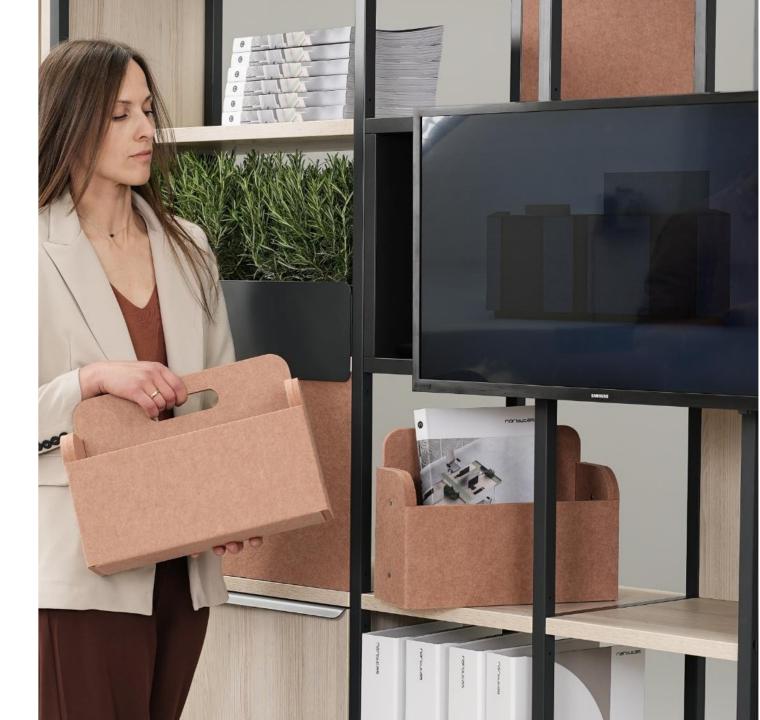

#### PET felt basket

A spacious, elegantly designed basket that conveniently stores a variety of items, stationery and documents on the desk, on shelves or in storage cabinets.