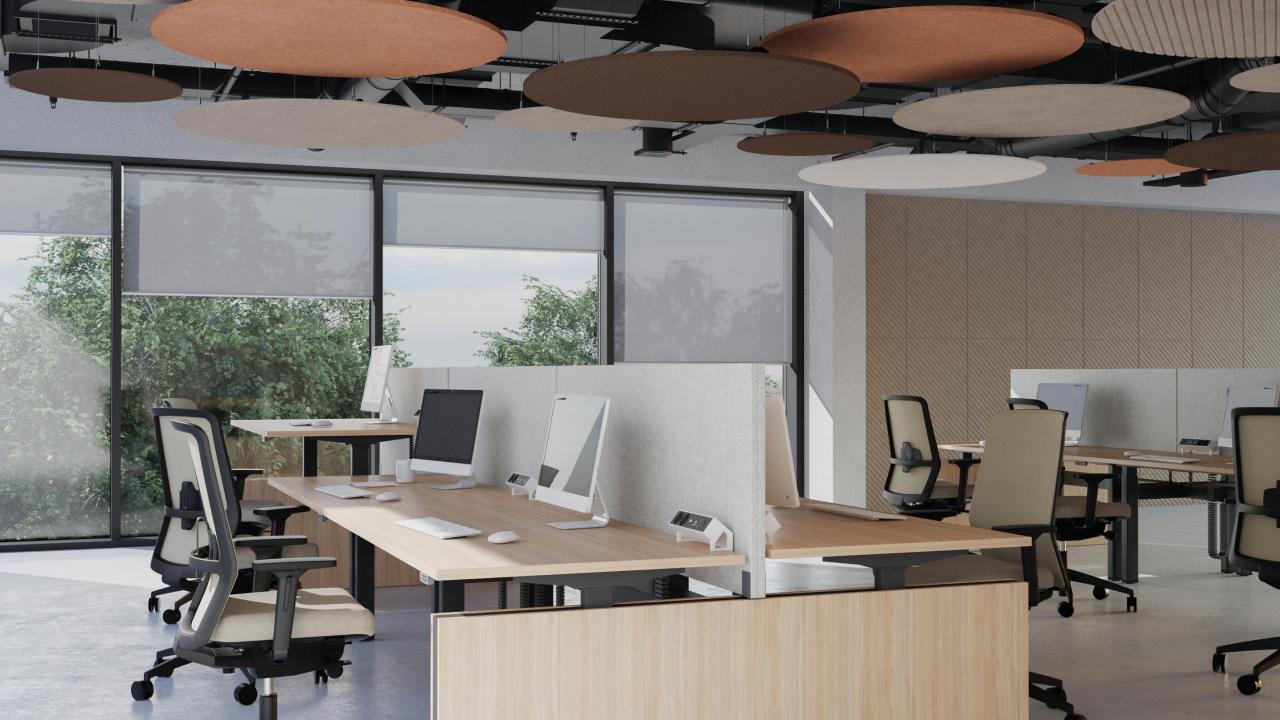

### ACOUSTIC ARTWORK Ceiling

### ACOUSTIC ARTWORK Ceiling system consists of:

PET felt acoustic clouds

PET felt acoustic ceiling baffles

PET felt acoustic tiles for ceilings

PET felt tiles for suspended ceiling "Armstrong"

#### PET felt acoustic clouds

Unusually shaped acoustic clouds absorb ambient sound. Add an expressive design accent or composition to your space.

### PET felt acoustic ceiling baffles

Acoustic segments made of different shapes of PET felt are transformed into eye-catching decorative compositions on the ceiling.

#### PET felt acoustic panels for ceilings

The different shapes, colours and sizes of the panels improve the acoustics of the room and flexibly adapt to the functional and aesthetic requirements of the space.