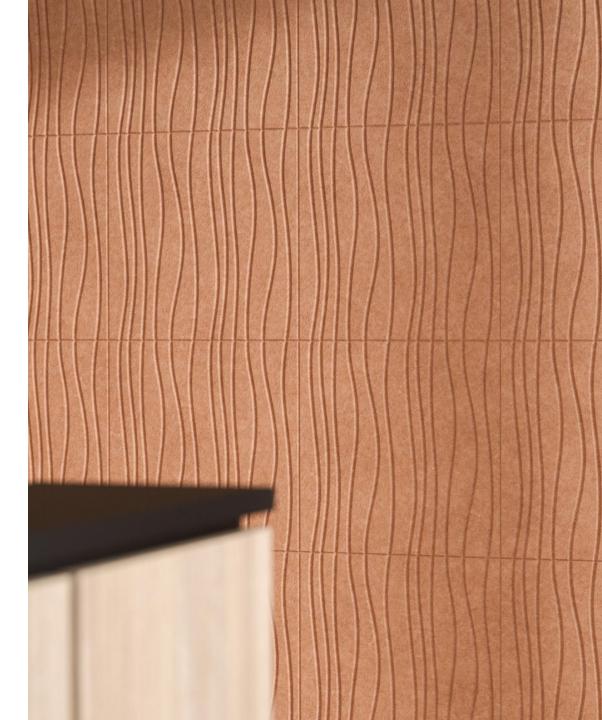

#### PET felt acoustic tiles

"Tile" type panels absorb some ambient sounds, noticeably reduce reverberation and add a sense of acoustic comfort to your space.

#### PET felt acoustic tiles. Range.

600 x 1200 x 9 mm