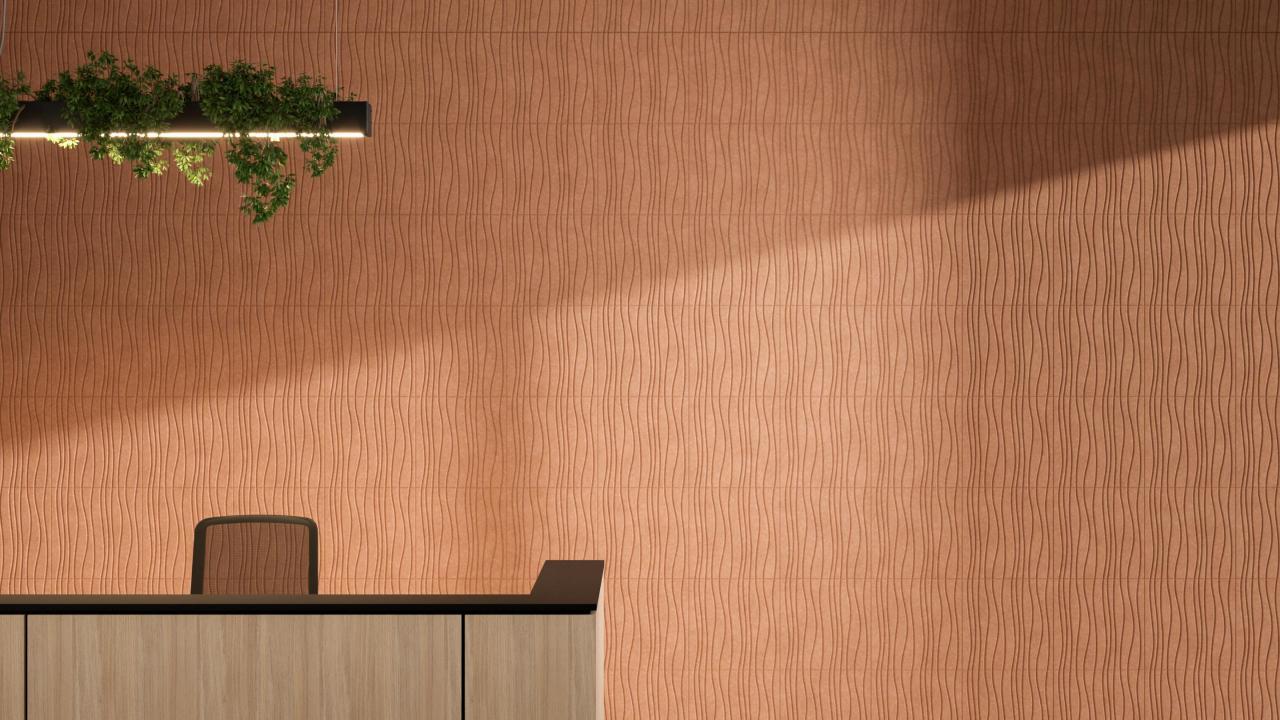

#### PET felt acoustic tiles

"Tile" type panels absorb some ambient sounds, noticeably reduce reverberation and add a sense of acoustic comfort to your space.

#### PET felt acoustic tiles. Range.

600 x 1200 x 9 mm