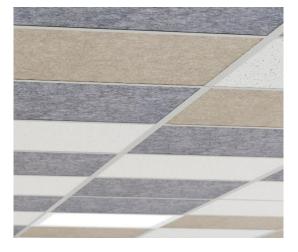

#### PET felt acoustic panels for ceilings

The different shapes, colours and sizes of the panels improve the acoustics of the room and flexibly adapt to the functional and aesthetic requirements of the space.

#### PET felt acoustic panels for ceilings. Range.

600 x 600 x 24 600 x 1200 x 24 1200 x 1200 x 24 Ø600 x 24 Ø1200 x 24