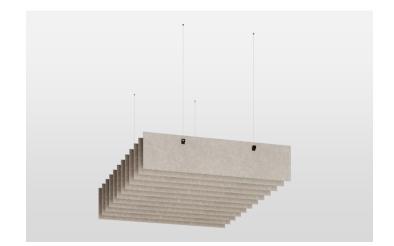

### PET felt acoustic ceiling baffles

Acoustic segments made of different shapes of PET felt are transformed into eye-catching decorative compositions on the ceiling.

#### PET felt acoustic ceiling baffles. Range.

Plain 1200 x 1710 x 280 2400 x 1710 x 280 Blade 1200 x 1710 x 280 2400 x 1710 x 280

Wave 1200 x 1710 x 250 2400 x 1710 x 250