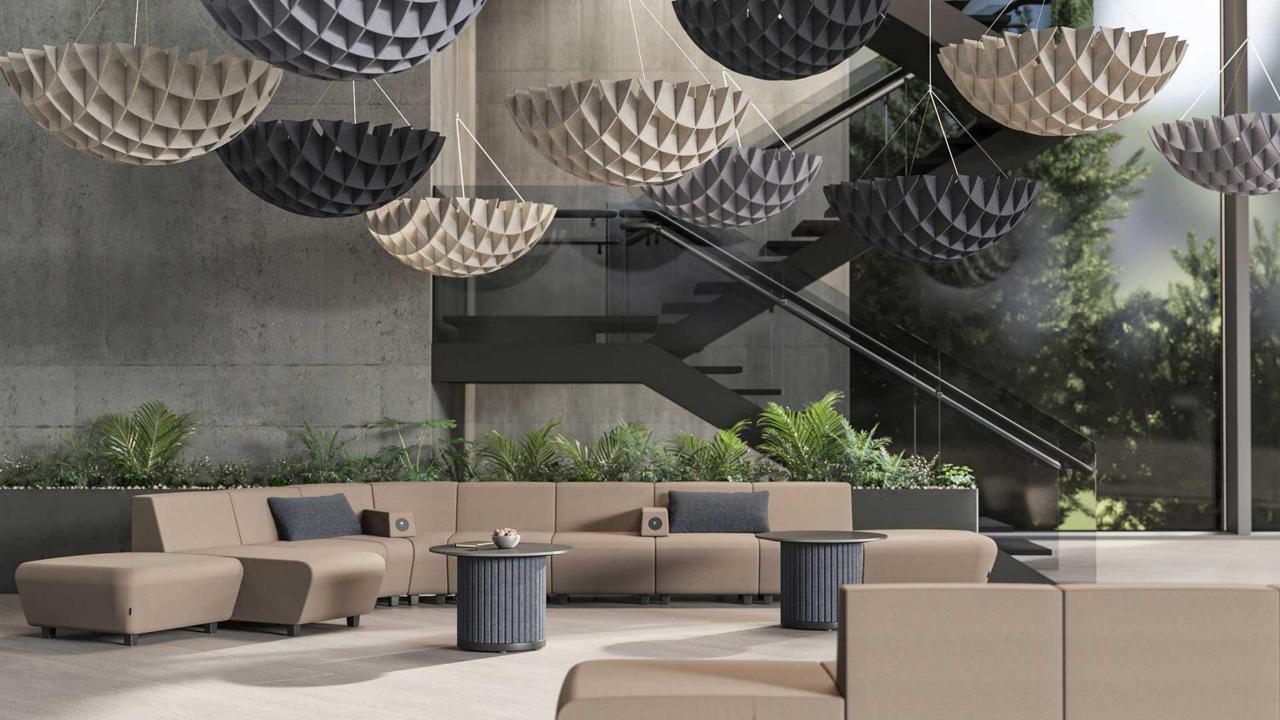

#### PET felt acoustic clouds

Unusually shaped acoustic clouds absorb ambient sound. Add an expressive design accent or composition to your space.

#### PET felt acoustic clouds. Range.

Ø827, H=300 mm

Ø1202, H=400 mm

# A variety of colours, patterns and shapes

Various colours, patterns and shapes for creative interior design solutions