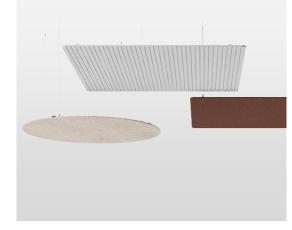

### PET felt acoustic partitions

Take advantage of the potential of PET felt acoustic partitions to create functional zones, regulate traffic flows or provide visual privacy.

#### PET felt acoustic partitions. Range.

800 x 2000 x 9 mm

1200 x 2000 x 9 mm

800 x 2400 x 9 mm

#### PET felt acoustic clouds

Unusually shaped acoustic clouds absorb ambient sound. Add an expressive design accent or composition to your space.

#### PET felt acoustic clouds. Range.

Ø827, H=300 mm

Ø1202, H=400 mm