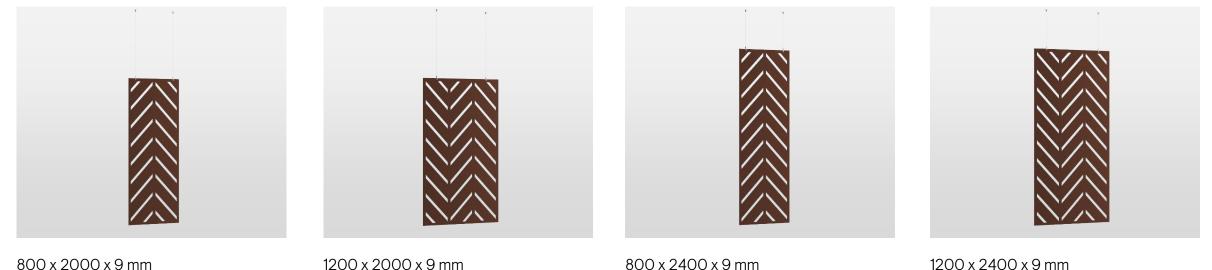

### PET felt acoustic partitions

Take advantage of the potential of PET felt acoustic partitions to create functional zones, regulate traffic flows or provide visual privacy.

#### PET felt acoustic partitions. Range.

800 x 2000 x 9 mm

1200 x 2000 x 9 mm

800 x 2400 x 9 mm