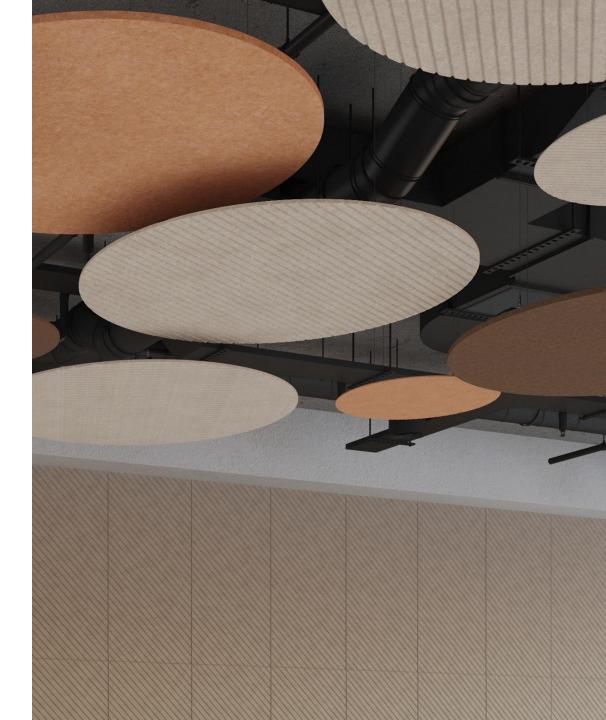

#### PET felt acoustic clouds

Unusually shaped acoustic clouds absorb ambient sound. Add an expressive design accent or composition to your space.

#### PET felt acoustic clouds. Range.

Ø827, H=300 mm

Ø1202, H=400 mm