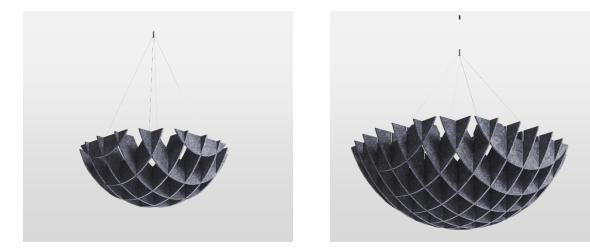

#### PET felt acoustic clouds

Unusually shaped acoustic clouds absorb ambient sound. Add an expressive design accent or composition to your space.

#### PET felt acoustic clouds. Range.

Ø827, H=300 mm

Ø1202, H=400 mm