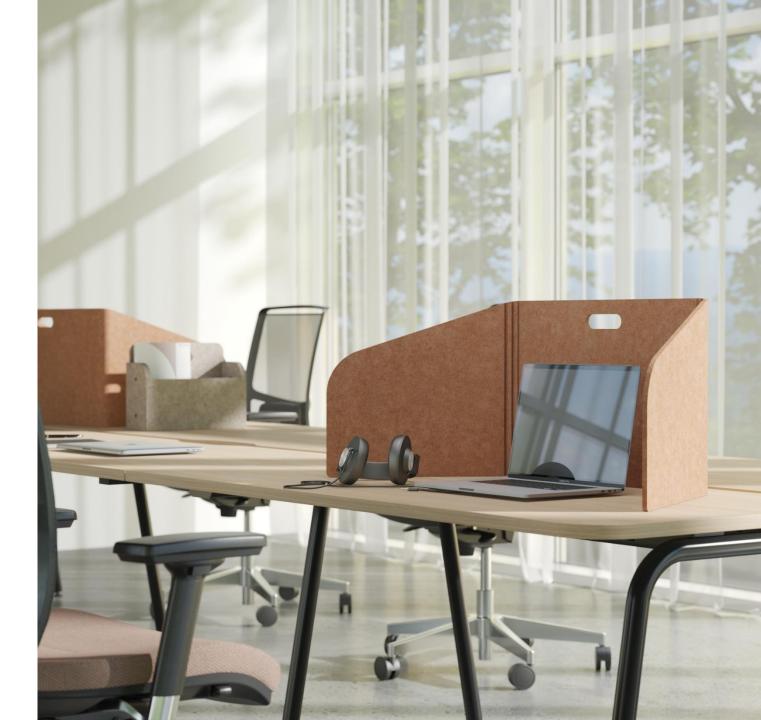

#### PET felt freestanding desk screen

Provide more visual privacy and additional acoustic comfort where it is particularly lacking. With these desk screens, the workplace will look neat and aesthetic.