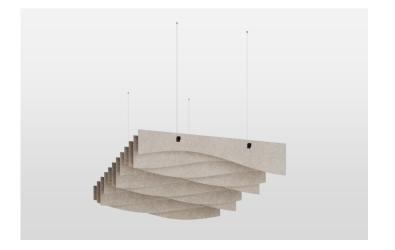

### PET felt acoustic ceiling baffles

Acoustic segments made of different shapes of PET felt are transformed into eye-catching decorative compositions on the ceiling.

#### PET felt acoustic ceiling baffles. Range.

Plain 1200 x 1710 x 280 2400 x 1710 x 280 Blade 1200 x 1710 x 280 2400 x 1710 x 280

Wave 1200 x 1710 x 250 2400 x 1710 x 250