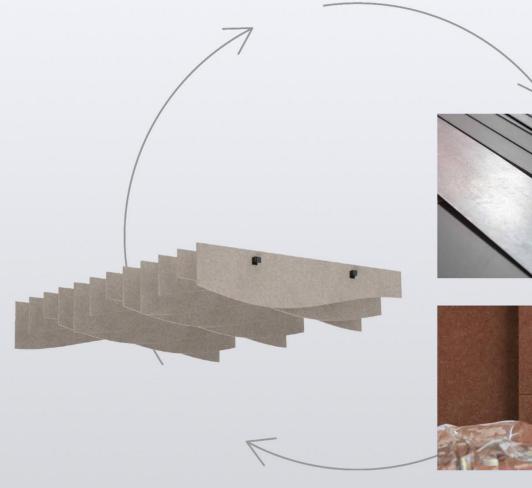

### Sustainable design principles

- Recycled and recyclable materials are used in production.
- Design solutions for optimal and efficient use of raw materials.
- Possibility to dismantle, sort and recycle.

#### Main materials