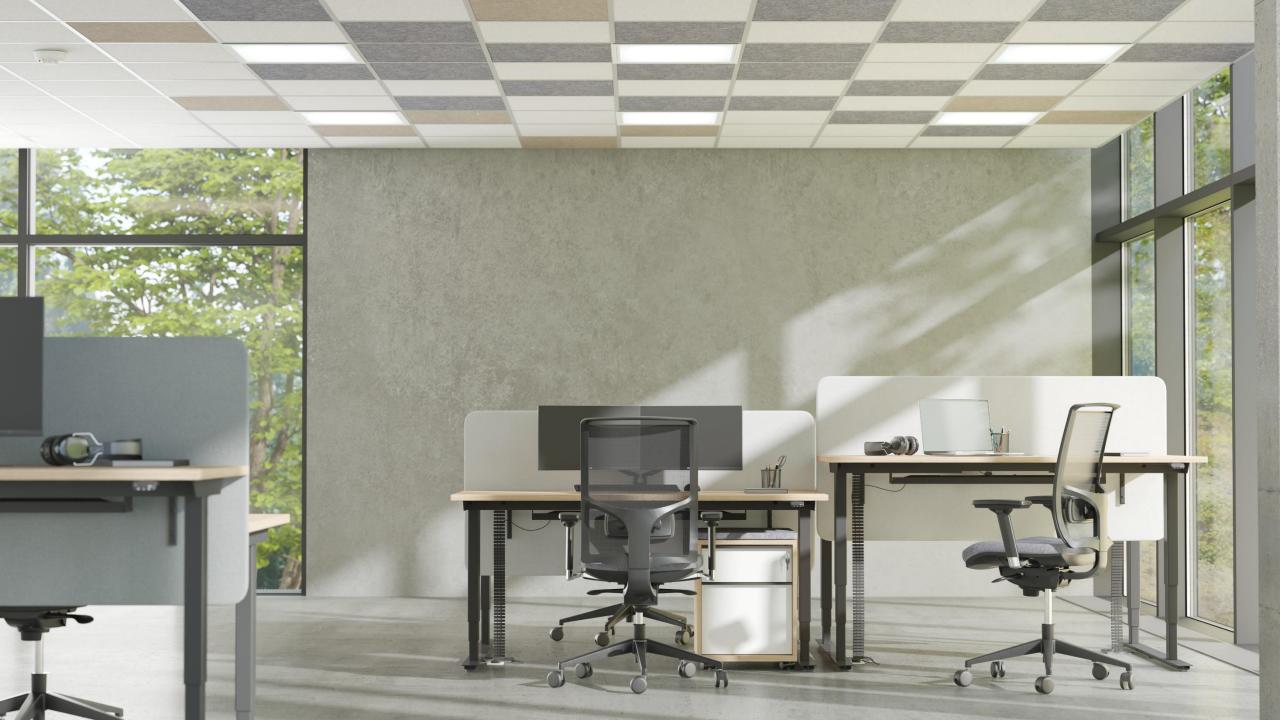

#### PET felt acoustic tiles for suspended ceiling "Armstrong"

A functional acoustic solution for ceilings with a wide selection of colours and easy installation.

### ACOUSTIC ARTWORK Ceiling system consists of:

PET felt acoustic clouds

PET felt acoustic ceiling baffles

PET felt acoustic tiles for ceilings

PET felt tiles for suspended ceiling "Armstrong"