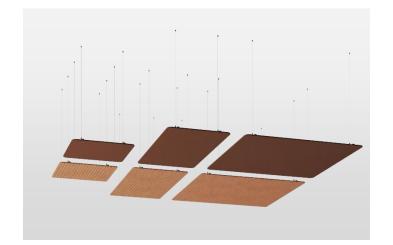

#### PET felt acoustic panels for ceilings

The different shapes, colours and sizes of the panels improve the acoustics of the room and flexibly adapt to the functional and aesthetic requirements of the space.

#### PET felt acoustic panels for ceilings. Range.

600 x 600 x 24 600 x 1200 x 24 1200 x 1200 x 24 Ø600 x 24 Ø1200 x 24