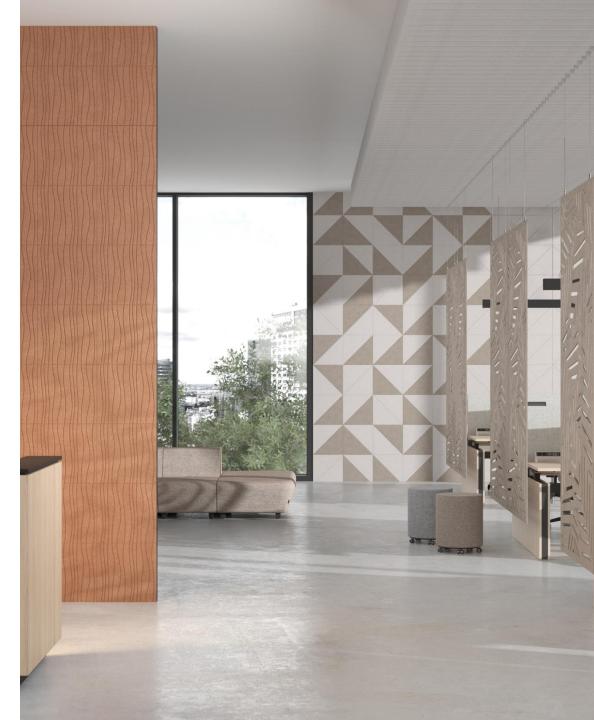

### PET felt acoustic partitions

Take advantage of the potential of PET felt acoustic partitions to create functional zones, regulate traffic flows or provide visual privacy.

#### ACOUSTIC ARTWORK Wall

#### PET felt acoustic tiles

"Tile" type panels absorb some ambient sounds, noticeably reduce reverberation and add a sense of acoustic comfort to your space.