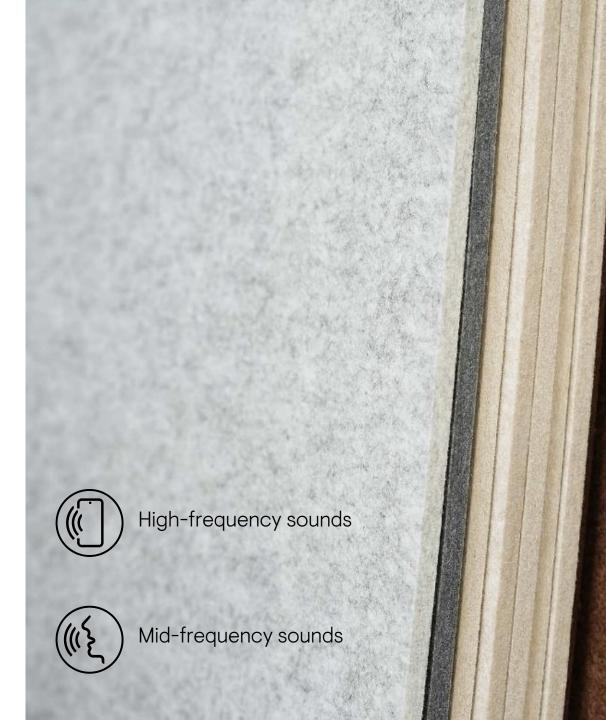

#### PET felt is an effective acoustic material for interior design solutions

PET felt has a porous structure. This characteristic and the low thickness of the material make it an effective absorber of mid- and high-frequency noise.