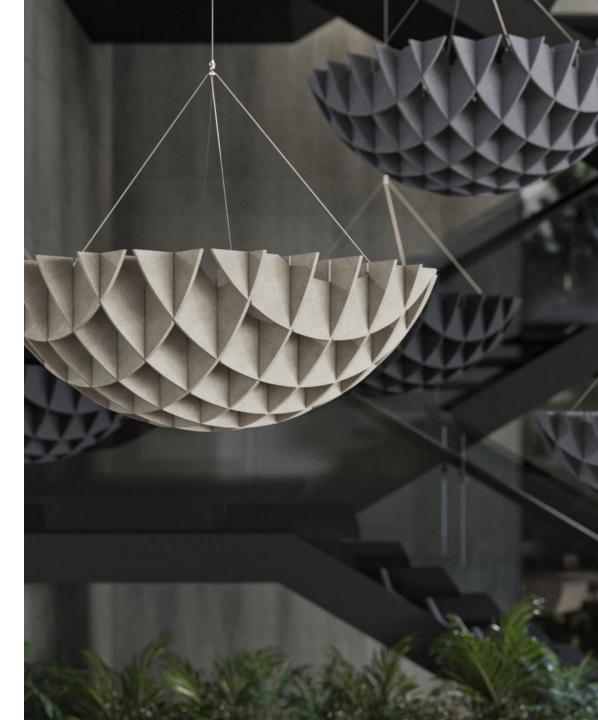

#### PET felt acoustic clouds

Unusually shaped acoustic clouds absorb ambient sound. Add an expressive design accent or composition to your space.

#### PET felt acoustic clouds. Range.

Ø827, H=300 mm

Ø1202, H=400 mm