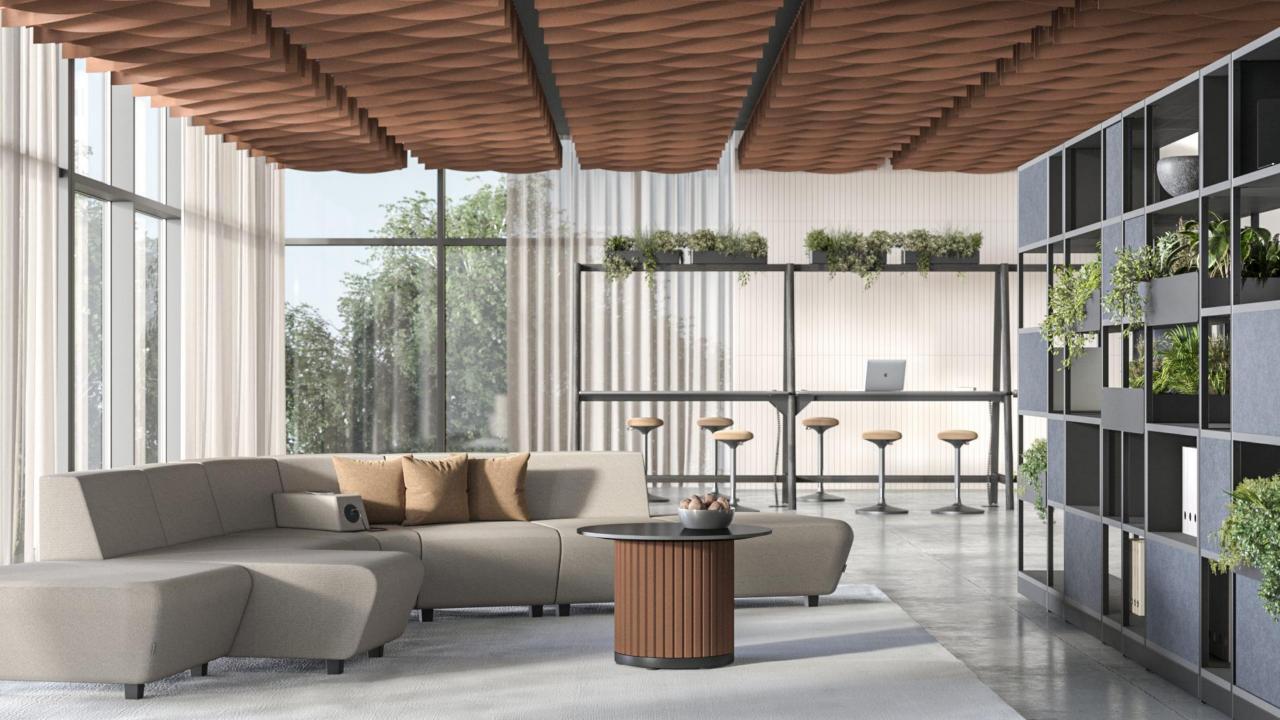

### ACOUSTIC ARTWORK Ceiling

### ACOUSTIC ARTWORK Ceiling system consists of:

PET felt acoustic clouds

PET felt acoustic ceiling baffles

PET felt acoustic tiles for ceilings

PET felt tiles for suspended ceiling "Armstrong"