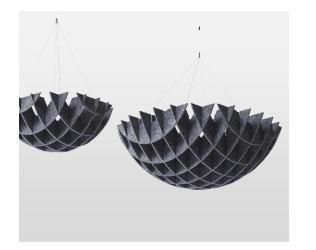

#### PET felt acoustic clouds

Unusually shaped acoustic clouds absorb ambient sound. Add an expressive design accent or composition to your space.

#### PET felt acoustic clouds. Range.

Ø827, H=300 mm

Ø1202, H=400 mm