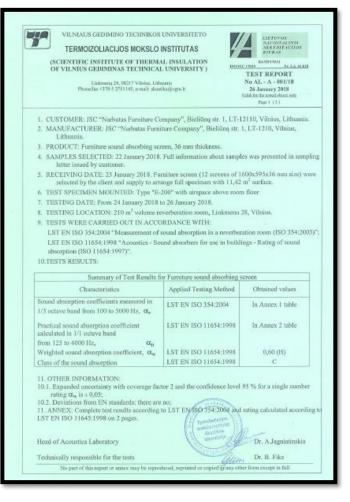

#### **Acoustic standards**

### Acoustic screens are tested by 2 acoustic standards:

- EN ISO 11654:1997 Sound absorbers for use in buildings, rating of sound absorption
- EN 354:2003 Measurement of sound absorption in a reverberation room

Practical sound absorption coefficient in the 1/1 octave bands

| Frequency,<br>Hz | αթ   |
|------------------|------|
| 125              | 0,25 |
| 250              | 0,40 |
| 500              | 0,50 |
| 1000             | 0,65 |
| 2000             | 05,0 |
| 4000             | 0,95 |