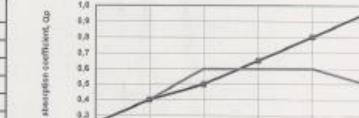

Practical sound absorption coefficient in the 1/1 octave bands

| Frequency,<br>Hz | αթ   |
|------------------|------|
| 125              | 0,25 |
| 250              | 0,40 |
| 500              | 0,50 |
| 1000             | 0,65 |
| 2000             | 05,0 |
| 4000             | 0,95 |

india 7

8

0.2

0.1

0.0

125

358

600

Copyrites Araba

Addition to each

2000

Frequence, Hz

4000

1003