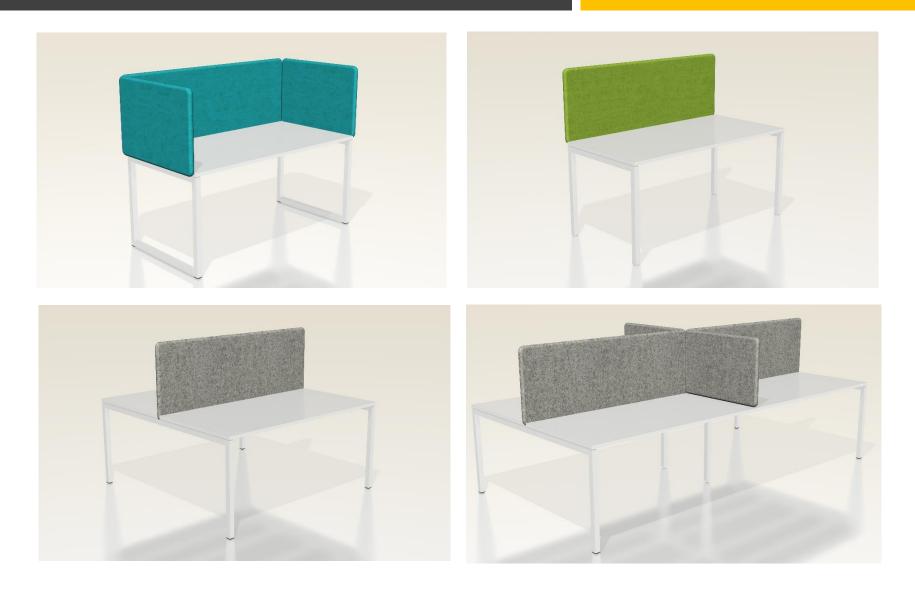

desk **ATV160** Screen for 1800mm length desk **ATV180** 

# System parts

### Screens for tables systems NOVA (for table combinations)



Set of 2 screens for 800mm length desks (for benches)

ATS080



Screen for 800mm length desk (L/H side). The metal 'U' form profile (H=40mm) is mounted on the bottom of the panel

ATL100

Screen for 800mm length desk (R/H side). The metal 'U' form profile (H=40mm) is mounted on the bottom of the panel

#### ATR100

### System parts

#### Screens for tables systems EASY, AIR, OPTIMA G (for single table)



Screen for 800mm length desk

ATK081



Screen for 1200mm length desk **ATP121** 

Screen for 1400mm length desk **ATP141** 

Screen for 1600mm length desk **ATP161** 

Screen for 1800mm length desk **ATP181** 

# Mounting scheme



### Combinations



#### **Acoustic standards**

### Acoustic screens are tested by 2 acoustic standards:

- EN ISO 11654:1997 Sound absorbers for use in buildings, rating of sound absorption
- EN 354:2003 Measurement of sound absorption in a reverberation room



Practical sound absorption coefficient in the 1/1 octave bands

| Frequency,<br>Hz | αթ   |
|------------------|------|
| 125              | 0,25 |
| 250              | 0,40 |
| 500              | 0,50 |
| 1000             | 0,65 |
| 2000             | 05,0 |
| 4000             | 0,95 |

india 7

8

0.2

0.1

0.0

125

358



600

Copyrites Araba

Addition to each

2000

Frequence, Hz

4000

1003