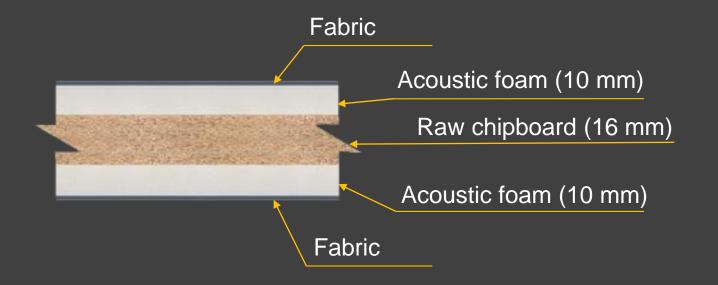

# TOP 530 ACOUSTIC SCREENS' SYSTEM

Acoustic screens' systems can be mounted on the desktops.

They are filled with noise reducing material which can be covered with felt wool or polyester fabric.

### Acoustic screens

**TOP 530** acoustic screens' system provides privacy to your working area and keeps away from colleagues' irritating telephone or computer sounds as well, but it does not isolate employees, they can easily communicate through these screens.