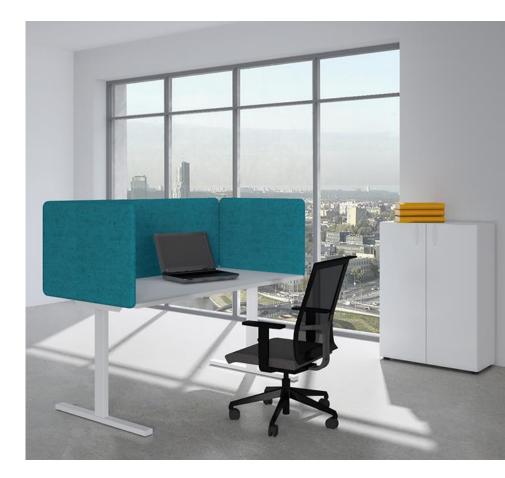

### Acoustic screens

**TOP 530** acoustic screens' system provides privacy to your working area and keeps away from colleagues' irritating telephone or computer sounds as well, but it does not isolate employees, they can easily communicate through these screens.

### Acoustic screens

Acoustic screens' system can be mounted on:

- 2,5 cm thickness desktops;
- NOVA, AIR, Easy, OPTIMA G systems – single workplace tables;
- NOVA systems tables combinations.