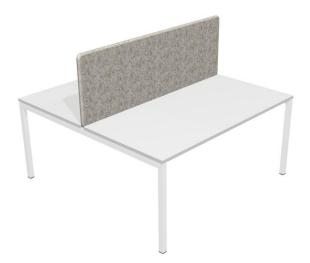

### For 2 table combinations

Screen for 1200mm length desk **ATV120** Screen for 1400mm length desk **ATV140** Screen for 1600mm length desk **ATV160** Screen for 1800mm length desk **ATV180** 

### Screens for tables systems NOVA (for table combinations)

Set of 2 screens for 800mm length desks (for benches)

ATS080

Screen for 800mm length desk (L/H side). The metal 'U' form profile (H=40mm) is mounted on the bottom of the panel