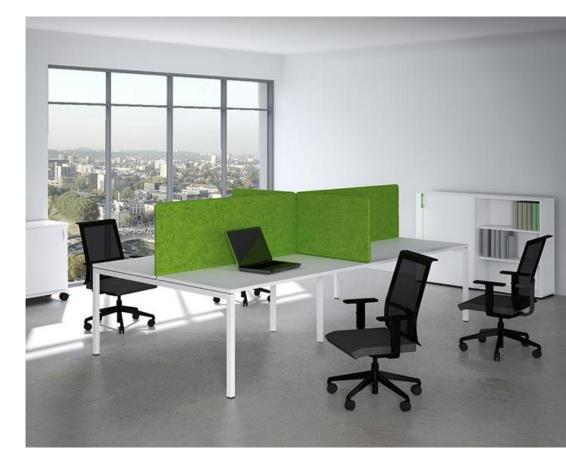

### Acoustic screens

**TOP 530** acoustic screens' system provides privacy to your working area and keeps away from colleagues' irritating telephone or computer sounds as well, but it does not isolate employees, they can easily communicate through these screens.

### Acoustic screens

Acoustic screens' system can be mounted on:

- 2,5 cm thickness desktops;
- NOVA, AIR, Easy, OPTIMA G systems – single workplace tables;
- NOVA systems tables combinations.