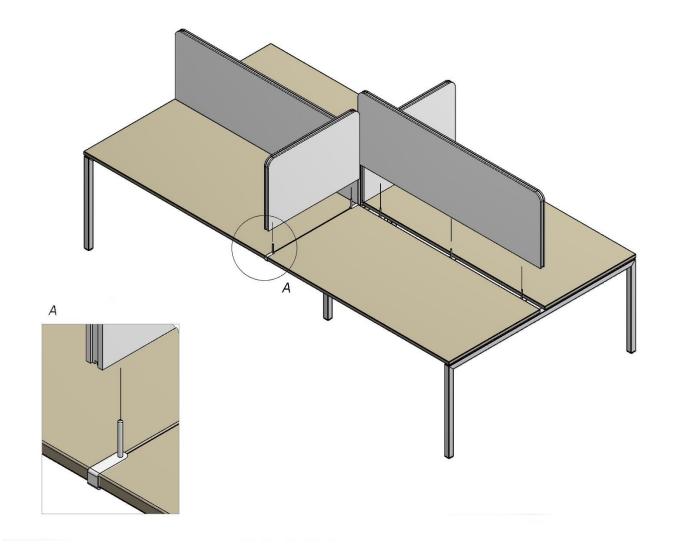

# Mounting scheme

### Screens for tables systems NOVA (for table combinations)

Set of 2 screens for 800mm length desks (for benches)

ATS080

Screen for 800mm length desk (L/H side). The metal 'U' form profile (H=40mm) is mounted on the bottom of the panel

ATL100

Screen for 800mm length desk (R/H side). The metal 'U' form profile (H=40mm) is mounted on the bottom of the panel

#### ATR100