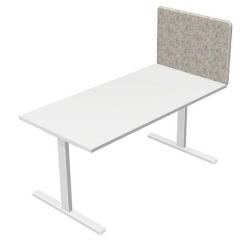

### Acoustic screens

**TOP 530** acoustic screens' system provides privacy to your working area and keeps away from colleagues' irritating telephone or computer sounds as well, but it does not isolate employees, they can easily communicate through these screens.

- Screen thickness: 3,6 cm;
- Height above the desktop: 53 cm;
- Available lenght: 80, 120, 140, 160, 180 cm.

### Acoustic screens

Acoustic screens' system can be mounted on:

- 2,5 cm thickness desktops;
- NOVA, AIR, Easy, OPTIMA G systems – single workplace tables;
- NOVA systems tables combinations.