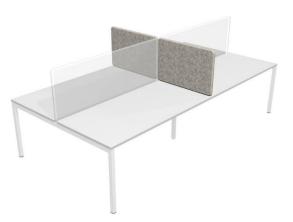

### Screens for tables systems NOVA (for table combinations)

Set of 2 screens for 800mm length desks (for benches)

ATS080

Screen for 800mm length desk (L/H side). The metal 'U' form profile (H=40mm) is mounted on the bottom of the panel

ATL100

Screen for 800mm length desk (R/H side). The metal 'U' form profile (H=40mm) is mounted on the bottom of the panel

#### ATR100