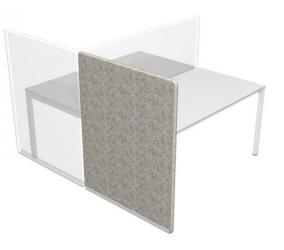

#### Screens for tables systems EASY, AIR, OPTIMA G (for single table)

Screen for 800mm length desk

ATK081

Screen for 1200mm length desk **ATP121** 

Screen for 1400mm length desk **ATP141** 

Screen for 1600mm length desk **ATP161** 

Screen for 1800mm length desk **ATP181** 