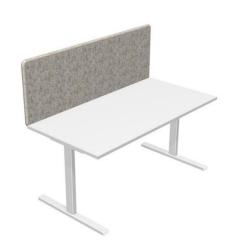

### Acoustic screens

**TOP 530** acoustic screens' system provides privacy to your working area and keeps away from colleagues' irritating telephone or computer sounds as well, but it does not isolate employees, they can easily communicate through these screens.

- Screen thickness: 3,6 cm;
- Height above the desktop: 53 cm;
- Available lenght: 80, 120, 140, 160, 180 cm.

### Screens for tables systems NOVA

Screen for 800mm length desk **ATK080** 

Screen for 1200mm length desk **ATP120** Screen for 1400mm length desk **ATP140** Screen for 1600mm length desk **ATP160** Screen for 1800mm length desk **ATP180** 