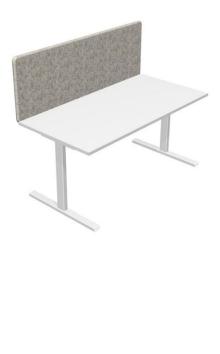

### Screens for tables systems NOVA

Screen for 800mm length desk **ATK080** 

Screen for 1200mm length desk **ATP120** Screen for 1400mm length desk **ATP140** Screen for 1600mm length desk **ATP160** Screen for 1800mm length desk **ATP180** 

### For 2 table combinations

Screen for 1200mm length desk **ATV120** Screen for 1400mm length desk **ATV140** Screen for 1600mm length desk **ATV160** Screen for 1800mm length desk **ATV180** 

#### Screens for tables systems EASY, AIR, OPTIMA G (for single table)

Screen for 800mm length desk

ATK081

Screen for 1200mm length desk **ATP121** 

Screen for 1400mm length desk **ATP141** 

Screen for 1600mm length desk **ATP161** 