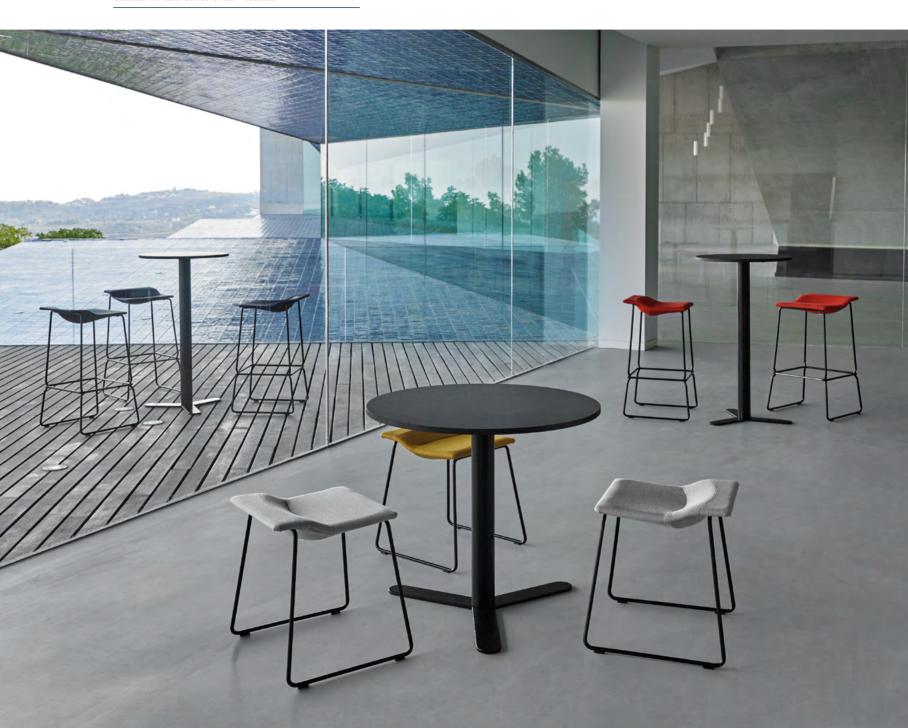

# LAST MINUTE by Patricia Urquiola

Indoor & outdoor stool.

Rotomolded polyethylene seat and powder coated calibrated steel structure with stainless steel footrest. Upholstered seat version is also available.

It is already a classic contemporary design.