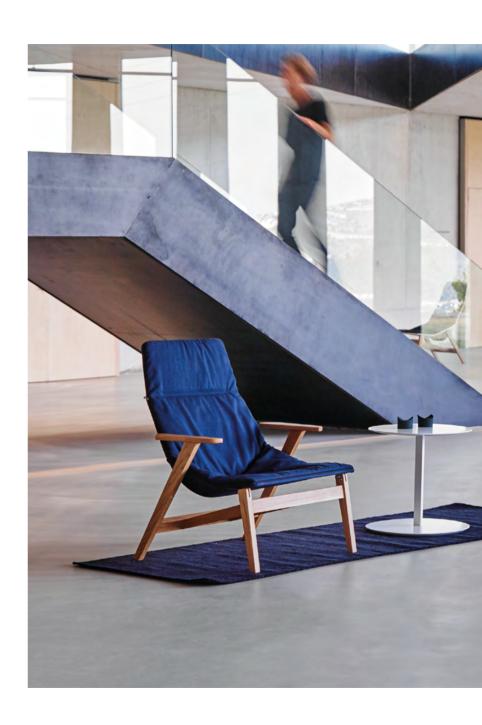

## BRIX by Kensaku Oshiro

Multipurpose armchair for the home or corporate environments.

Thanks to its geometric design, many units can be grouped together to create an elegant configuration in common areas. Its arms in different researched sizes mean that you can work with your tablet on the wide arm and even have an auxiliary table with a built-in support.

Also available with two thin arms for smaller spaces.

106 BRIX

Teulada Moraira Concert Hall  $\cdot$  Teulada

BRIX 109