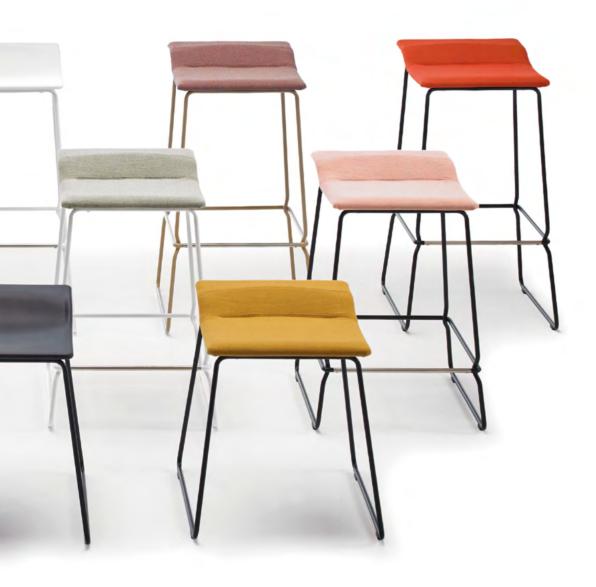

#### KLIP by Víctor Carrasco

A plywood oak chair with the finishes from our collection. Optional cushion upholstered in fabric or leather.

Perfect for home and contract use, stackable up to 10 chairs for the non upholstered version and 4 chairs for the upholstered version.

Its name is a reference to the slot in its back, which serves both as a handle for moving it easily and as a support to hang handbags.

Klip is available in many different base and seat options that can be adapted to different environments and establishments. Thanks to its geometric design, many units can be grouped together to create elegant configuration in common areas.

# Seat

Base

Stained / lacquered Stackable up to 10 units

Upholstery

Stackable up to 4 units

Stack up for 10 units without upholstery  $\,$  Transport possible for 10 units Stack up for 4 units with upholstery