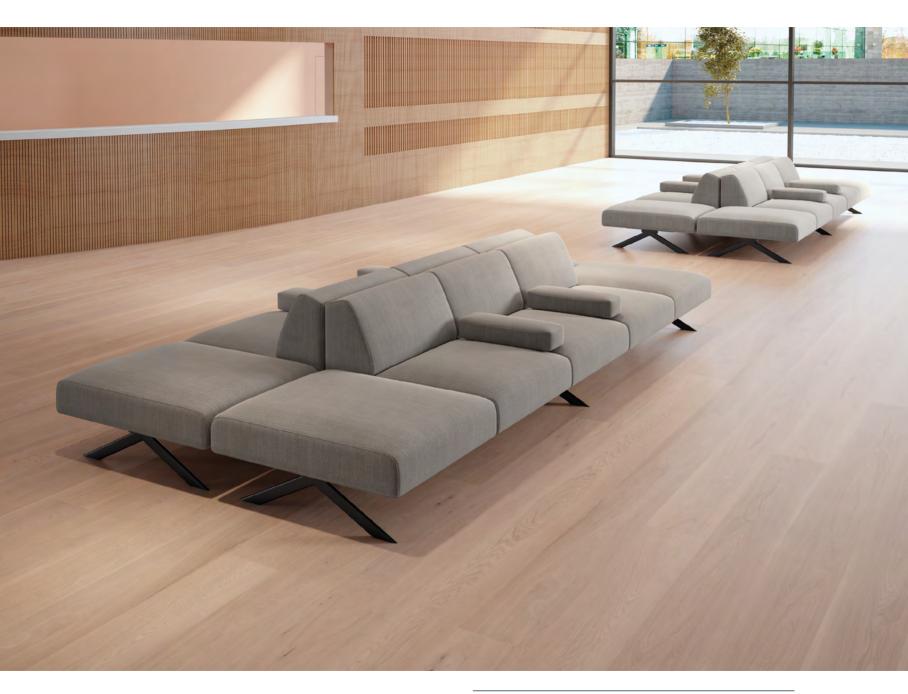

## PLATFORM by Arik Levy

Collection of seats and benches that can be arranged in different ways by combining the different heights of the backs and sides to make lounges unique.

Their elegance and impeccable comfort together with the numerous combinations of finishes and bases make Platform an iconic product.

The backs can be ordered separately to create different options; the sides however are only supplied with the backs, because they are joined together.

BNP Paribas HQ · Amsterdam

STEP

STEP 215