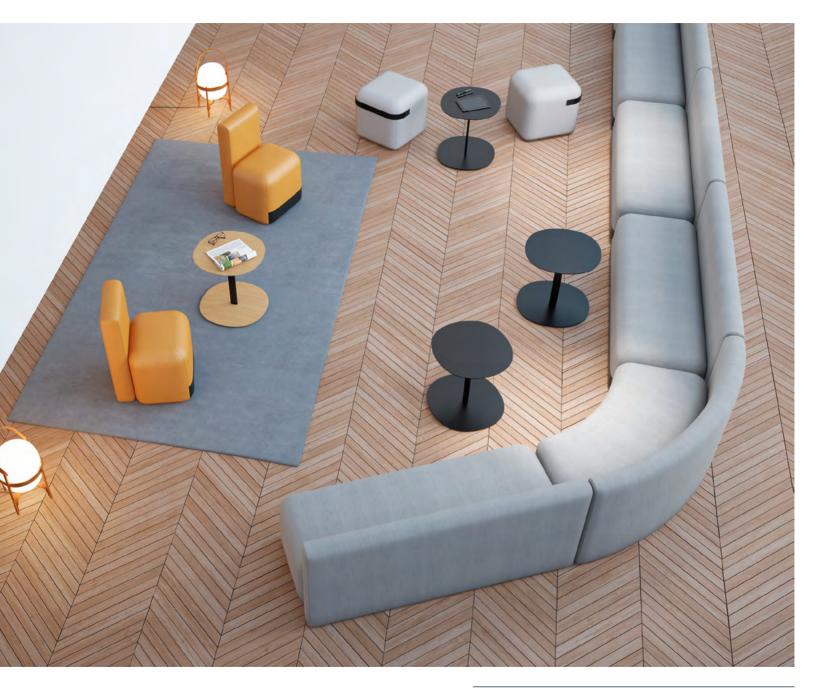

## PLATFORM by Arik Levy

Collection of seats and benches that can be arranged in different ways by combining the different heights of the backs and sides to make lounges unique.

Their elegance and impeccable comfort together with the numerous combinations of finishes and bases make Platform an iconic product.

The backs can be ordered separately to create different options; the sides however are only supplied with the backs, because they are joined together.

BNP Paribas HQ · Amsterdam

STEP

STEP 215