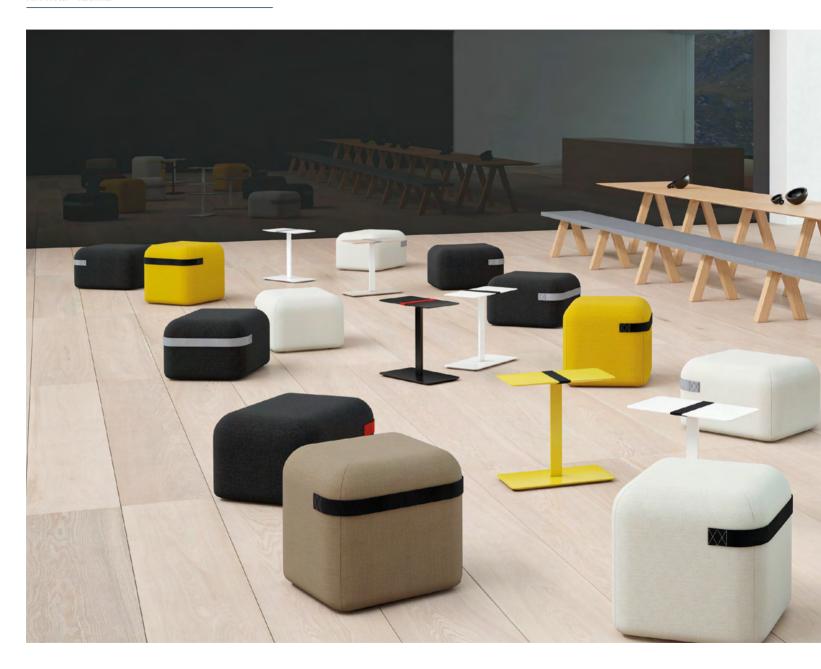

## SEASON by Piero Lissoni

Upholstered bench for contract use.

Its streamlined proportions, singular shape with two heights, allowing different seating positions, make this bench a very valuable piece of furniture.

Soft furniture ideal for waiting areas in offices, restaurants, hotels or distinctive homes.

254 SEASON

Teulada Moraira Concert Hall  $\cdot$  Castellón

SEASON 257

SEASON MINI

## SEASON MINI by Piero Lissoni

An extension to the successful Season bench, now with separate, small puffs whose concealed wheels and handle built into the upholstery make them highly practical.

Versatile and smart because they can combine a range of fabrics and leathers with their different-coloured handles.

Perfect example of soft furniture piece for offices, restaurants, reception areas, etc.

with or without casters

Progetti Store · Valencia

Willy Ramos Art Studio  $\cdot$  Valencia