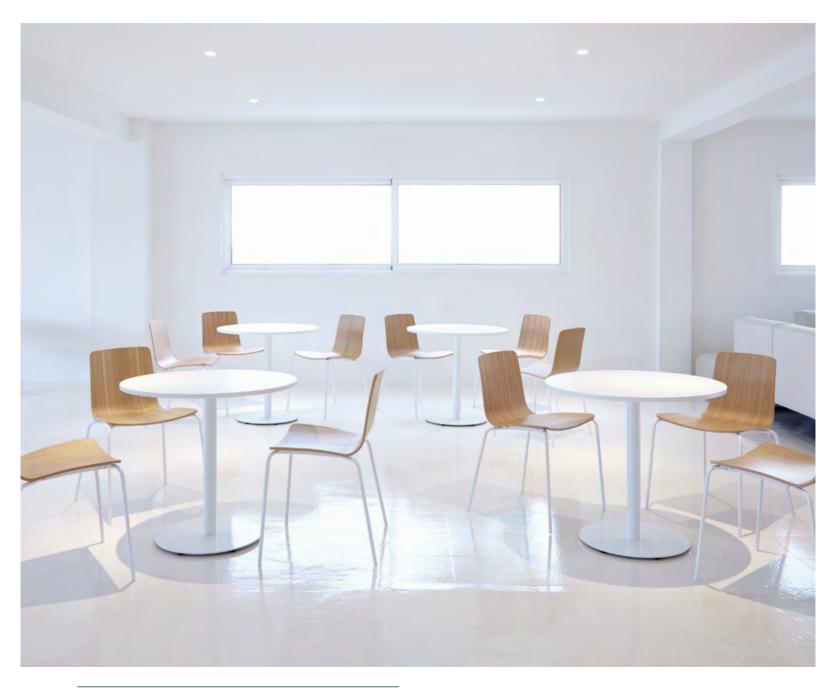

## MAARTEN TABLE by Víctor Carrasco

Table system is based on a technical minimalist leg solution that does not need a structure and can be attached directly to the table top.

Having no structure and a table top thickness of just 5 mm it acquires great visual lightness.

There are endless uses, finishes and formats with this innovative system.

### Castellón Concert Hall · Castellón

New Maarten low table

Viccarbe Headquarters · Valencia

ASPA

A S P A 3 0 3