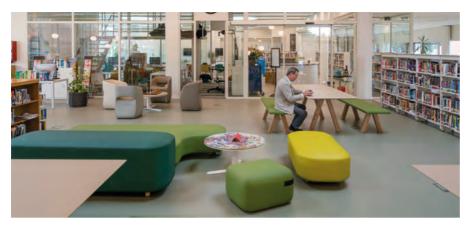

# COMMON by Naoto Fukasawa

Elegant modular system of seats and benches for the waiting areas.

Its configuration allows you to create a timeless landscape because its high-density foam retains its pure lines, even after intensive use.

Its feet and auxiliary tables are done in natural wood, reminiscent of the modern classics.

2 4 2 C O M M O N

C O M M O N 2 4 5

2 4 6 C O M M O N

2 4 8 C O M M O N

SEASON

SEASON 253