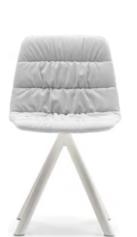

# MAARTEN CHAIR by Víctor Carrasco

Swivel chair for the home and public facilities. Its powder coated steel tube structure and carefully made, elegant, upholstered seat recalls the classics of the '70s.

Maarten is available in a wide variety of bases and seat finishes to fit in all kind of environments.

New wooden legs