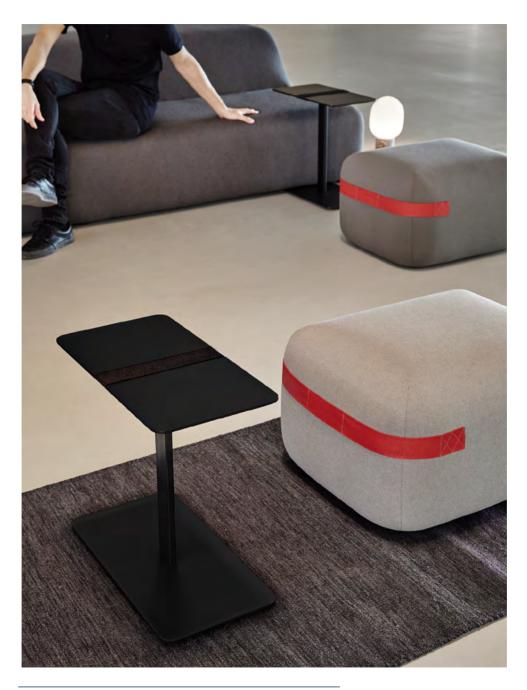

## SERRA by Víctor Carrasco

Sculptural lightweight auxiliary table designed with a strap for easy movement.

Ideal for supporting your laptop or simply enjoying a cup of coffee, it comes in multiple finishes to naturally fit into any space.

The new round version of our best seller is now available at 50 cm height.

New wood version

Teulada Moraira Concert Hall  $\cdot$  Teulada

SERRA 325

Castellón Concert Hall  $\cdot$  Castellón

326 SERRA

TIERS 331