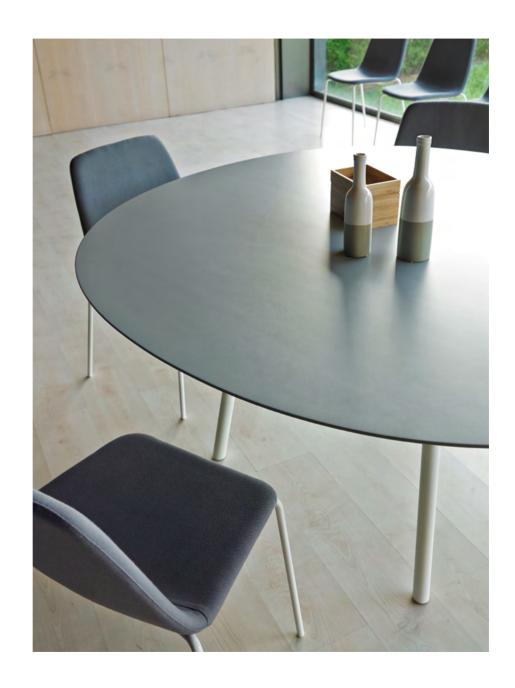

## MAARTEN TABLE by Víctor Carrasco

Table system is based on a technical minimalist leg solution that does not need a structure and can be attached directly to the table top.

Having no structure and a table top thickness of just 5 mm it acquires great visual lightness.

There are endless uses, finishes and formats with this innovative system.

### Castellón Concert Hall · Castellón

New Maarten low table

Viccarbe Headquarters · Valencia

ASPA

A S P A 3 0 3