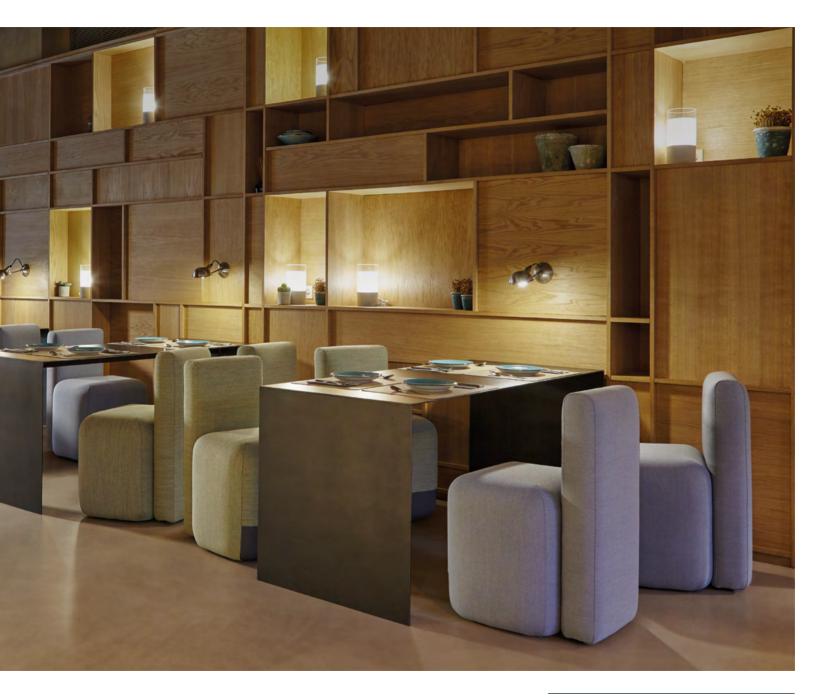

## BRIX by Kensaku Oshiro

Multipurpose armchair for the home or corporate environments.

Thanks to its geometric design, many units can be grouped together to create an elegant configuration in common areas. Its arms in different researched sizes mean that you can work with your tablet on the wide arm and even have an auxiliary table with a built-in support.

Also available with two thin arms for smaller spaces.

106 BRIX

Teulada Moraira Concert Hall  $\cdot$  Teulada

BRIX 109

## Castellón Concert Hall · Castellón

BRIX 111

Teulada Moraira Concert Hall  $\cdot$  Teulada