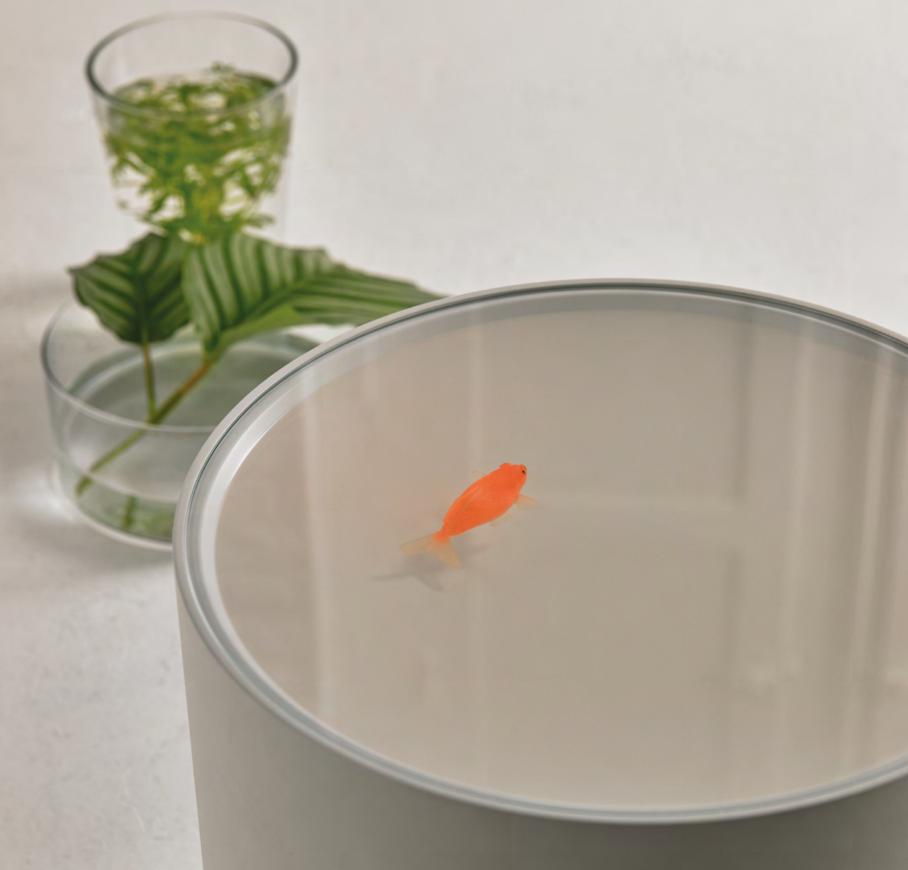

## UP IN THE AIR by Ramón Ubeda + Otto Canalda

A stunning occasional table for residential and contract use.

An exercise in minimalism made of a patented environment-friendly resin with hand-made fish.

A subtle option for singular spaces with its fish floating in a lacquered cylinder, with no decoration other than themselves.