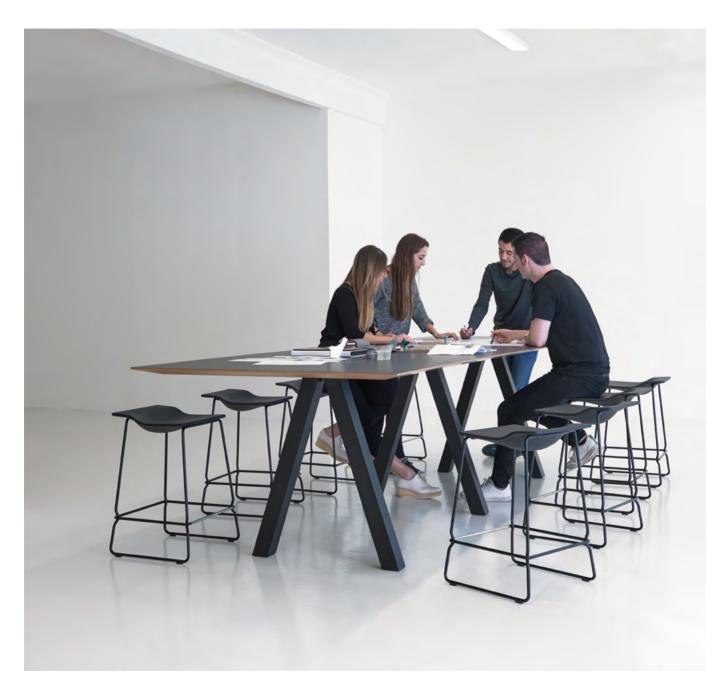

## MAARTEN TABLE by Víctor Carrasco

Table system is based on a technical minimalist leg solution that does not need a structure and can be attached directly to the table top.

Having no structure and a table top thickness of just 5 mm it acquires great visual lightness.

There are endless uses, finishes and formats with this innovative system.