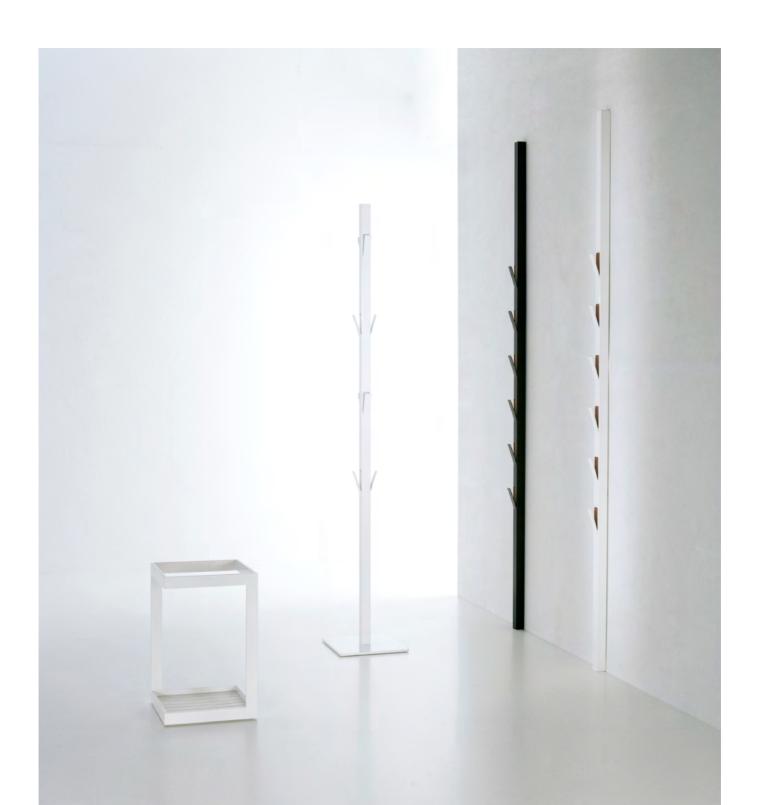

## WINDOW by Vincent Van Duysen

Collection of coat racks and umbrella stands for domestic and contract use.

Inspired by Donald Judd's minimalist sculptures, the 'windows' of the rack are laser cut and carefully designed for the proper care of clothes.

The inside is made of black or white polyethylene.

The wall version is widely used in restaurants and places where clothes must be hanged in an elegant manner.

The umbrella stand, subtle and discreet, can be placed in the reception area of homes or public spaces.

358 WINDOW

PILLOWS

PILLOWS 363