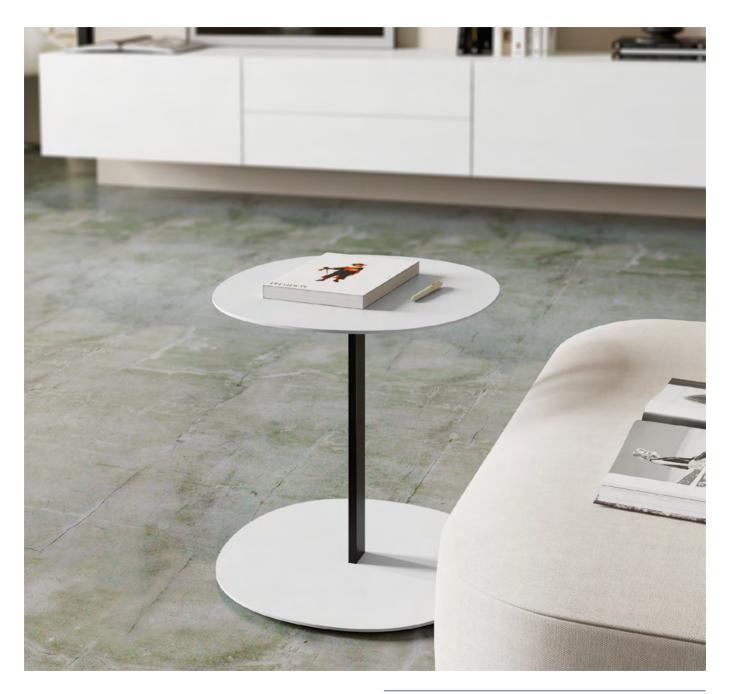

## MAARTEN TABLE by Víctor Carrasco

Table system is based on a technical minimalist leg solution that does not need a structure and can be attached directly to the table top.

Having no structure and a table top thickness of just 5 mm it acquires great visual lightness.

There are endless uses, finishes and formats with this innovative system.