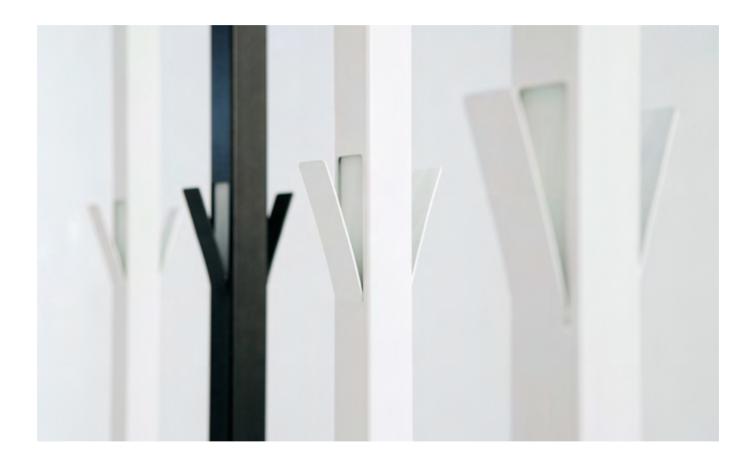

## WINDOW by Vincent Van Duysen

Collection of coat racks and umbrella stands for domestic and contract use.

Inspired by Donald Judd's minimalist sculptures, the 'windows' of the rack are laser cut and carefully designed for the proper care of clothes.

The inside is made of black or white polyethylene.

The wall version is widely used in restaurants and places where clothes must be hanged in an elegant manner.

The umbrella stand, subtle and discreet, can be placed in the reception area of homes or public spaces.