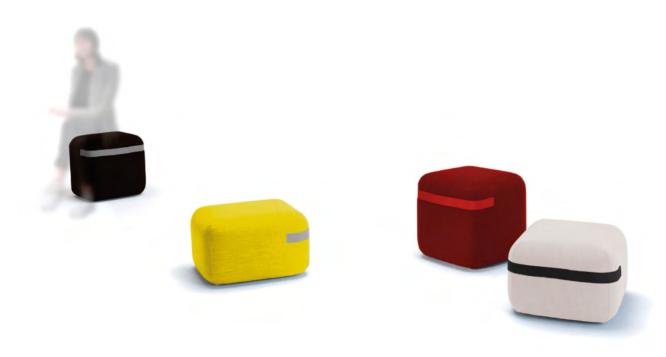

## SEASON MINI by Piero Lissoni

An extension to the successful Season bench, now with separate, small puffs whose concealed wheels and handle built into the upholstery make them highly practical.

Versatile and smart because they can combine a range of fabrics and leathers with their different-coloured handles.

Perfect example of soft furniture piece for offices, restaurants, reception areas, etc.

with or without casters

Progetti Store · Valencia

Willy Ramos Art Studio  $\cdot$  Valencia