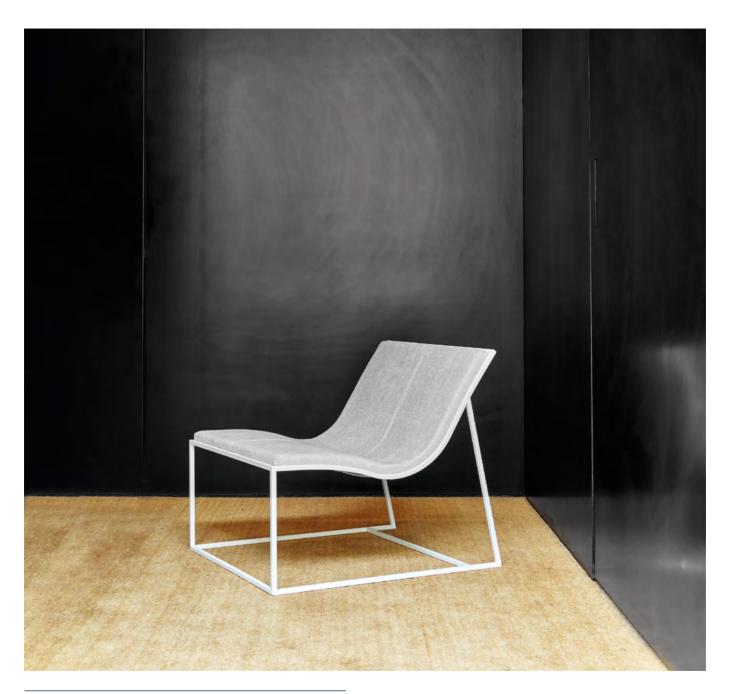

SEASON CHAIR

## SEASON CHAIR by Piero Lissoni

Original upholstered chair that is ideal for the home and contract use. Its hidden wheels and its remarkable comfort are surprising given its discrete appearance. A cosy and chic design both for the home and contract projects.

Turqueta Restaurant · Valencia