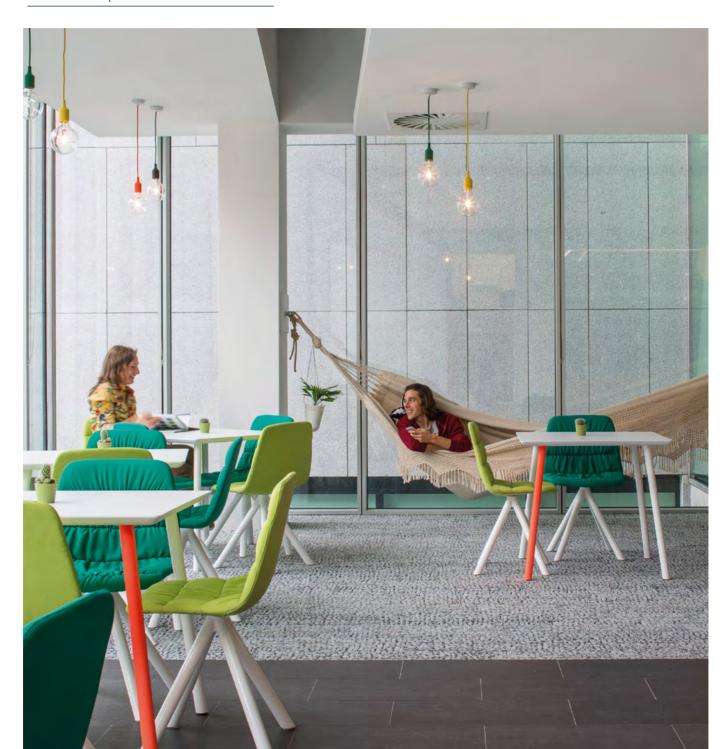

## SEASON CHAIR by Piero Lissoni

Original upholstered chair that is ideal for the home and contract use. Its hidden wheels and its remarkable comfort are surprising given its discrete appearance. A cosy and chic design both for the home and contract projects.

Turqueta Restaurant · Valencia