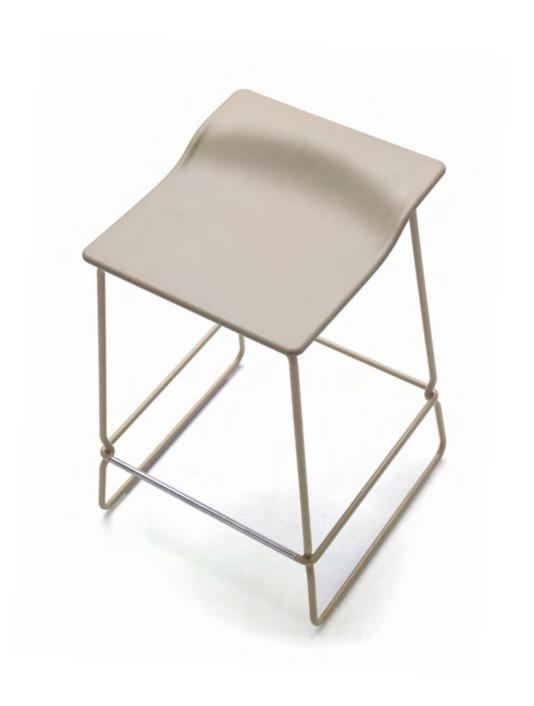

# LAST MINUTE by Patricia Urquiola

Indoor & outdoor stool.

Rotomolded polyethylene seat and powder coated calibrated steel structure with stainless steel footrest. Upholstered seat version is also available.

It is already a classic contemporary design.