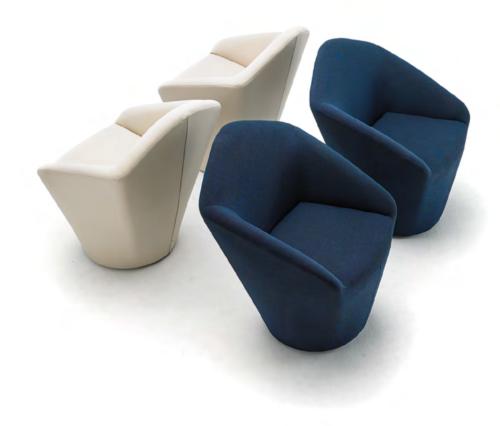

# MAARTEN CHAIR by Víctor Carrasco

Swivel chair for the home and public facilities. Its powder coated steel tube structure and carefully made, elegant, upholstered seat recalls the classics of the '70s.

Maarten is available in a wide variety of bases and seat finishes to fit in all kind of environments.

New wooden legs

### Turqueta Restaurant · Valencia

Vivood Landscape Hotel · Benimantell

New armchair version

New barstool version

New armchair version

Vivood Landscape Hotel  $\cdot$  Benimantell