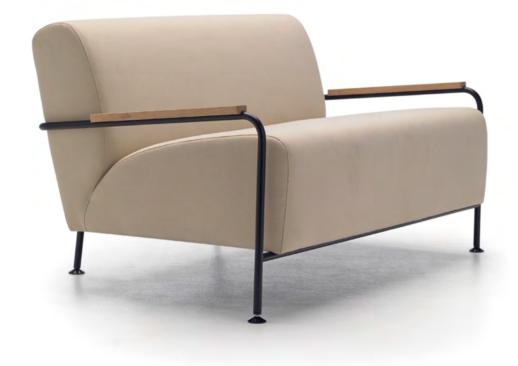

#### SISTEMA by Lievore Altherr Molina

We at Viccarbe have dreamed for years of creating a different type of sofa, unlike anything seen on the market.

Our vision has been a very ambitious one, we want to be the first company to create not only a sofa but a complete system composed of independent elements. So, for the first time the client can compose and adapt a sofa using imagination to suit his or her taste, needs and requirement.

There is a range of different arms, backrest, seats and accessories to choose from. These elements will be expanded with newly developed components each year, thereby creating an innovative concept that adapts to every situation, never seen before.

For a long time we have admired the Lievore Altherr Molina design team. Their care and detail for proportion have made them a leader in creating masterpieces... so for us the decision to collaborate with them was easy, and they were no less than perfect for this project.