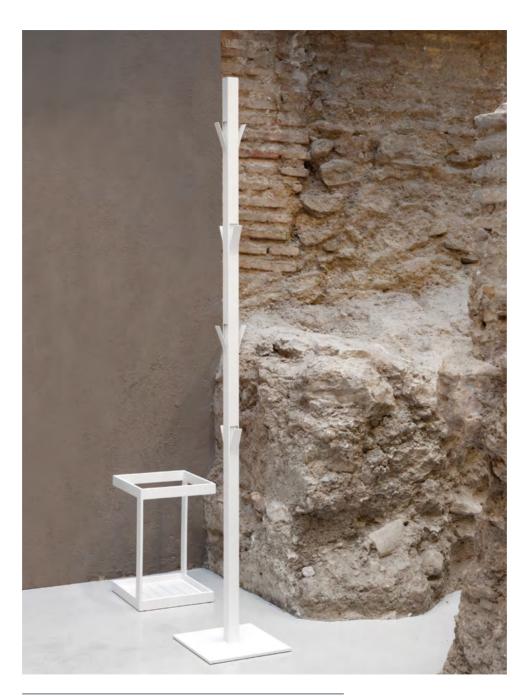

## WINDOW by Vincent Van Duysen

Collection of coat racks and umbrella stands for domestic and contract use.

Inspired by Donald Judd's minimalist sculptures, the 'windows' of the rack are laser cut and carefully designed for the proper care of clothes.

The inside is made of black or white polyethylene.

The wall version is widely used in restaurants and places where clothes must be hanged in an elegant manner.

The umbrella stand, subtle and discreet, can be placed in the reception area of homes or public spaces.

358 WINDOW

PILLOWS

PILLOWS 363