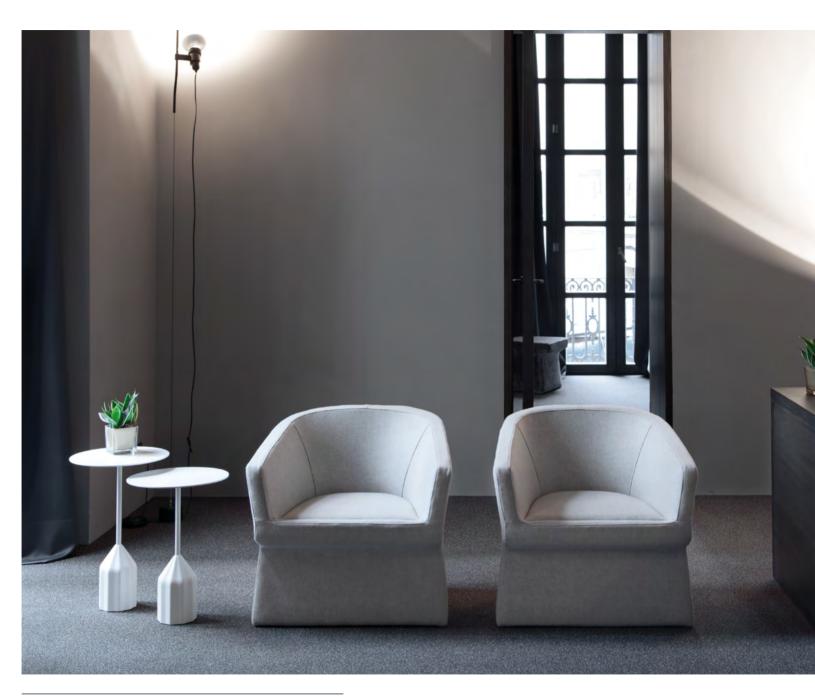

## NAGI by Tomoya Tabuchi

An elegant armchair born to be a classic.

The well-studied proportions and the subtle inner steel structure that is covered in shape-holding moulded polyurethane foam makes Nagi a new icon in the Viccarbe collection.

Nagi offers 2 versions: rocking and fixed armchair.

The structure for the 2 versions is made of calibrated steel powder coated in thermoreinforced polyester in black, white, fluorescent orange and altea blue. Fixed upholstery covers.

Now available with soft upholstery and a new low height version.

The high version is extremely comfortable thanks to the high back that goes right up to the user's head and the elegant arms to use when reading or working.