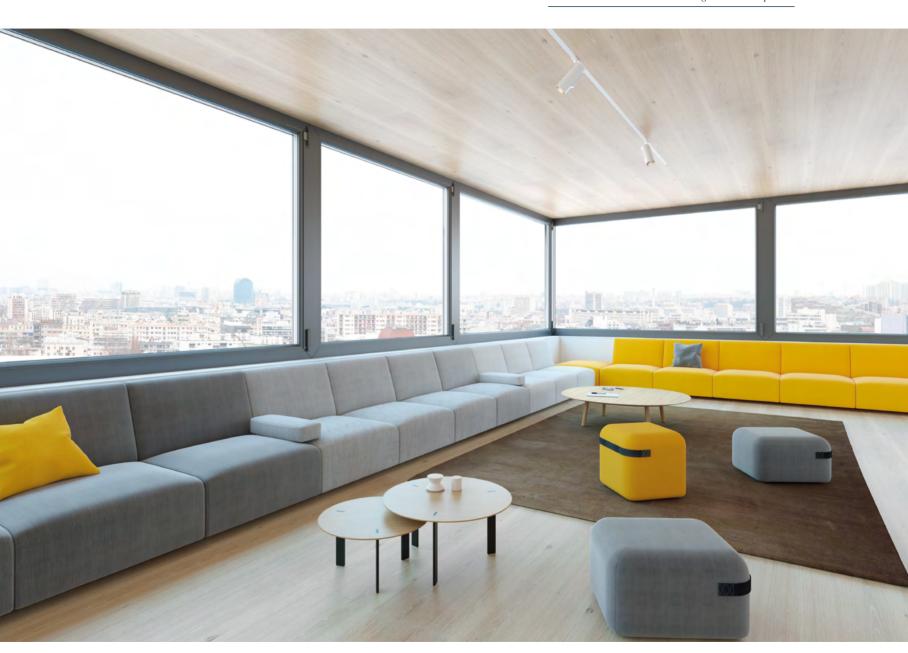

## PLATFORM by Arik Levy

Collection of seats and benches that can be arranged in different ways by combining the different heights of the backs and sides to make lounges unique.

Their elegance and impeccable comfort together with the numerous combinations of finishes and bases make Platform an iconic product.

The backs can be ordered separately to create different options; the sides however are only supplied with the backs, because they are joined together.

BNP Paribas HQ · Amsterdam

STEP

STEP 215