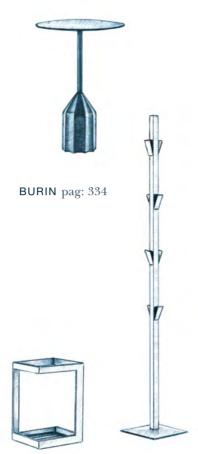

332 TIERS

Teulada Moraira Concert Hall  $\cdot$  Teulada

BURIN

Teulada Moraira Concert Hall  $\cdot$  Teulada

BURIN 337

# BURIN by Patricia Urquiola

Sculptural auxiliary table available in two heights and new handle on top.

Its strong personality makes it very interesting for home and facilities

### AS Private Residence · Barcelona

BURIN 339

SHAPE