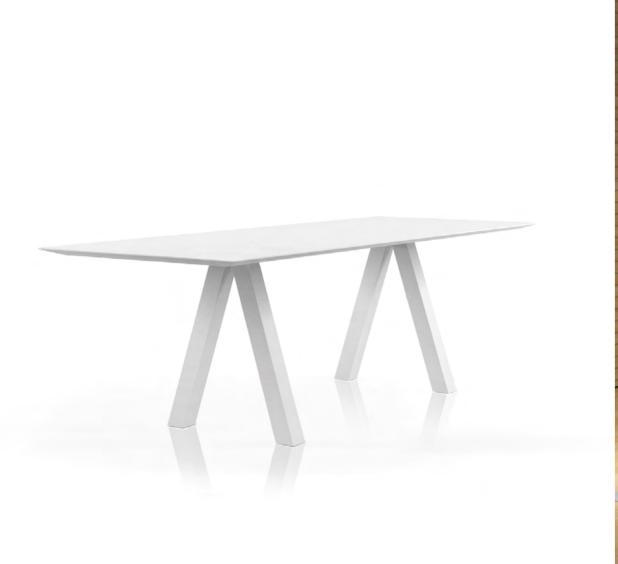

## MAARTEN TABLE by Víctor Carrasco

Table system is based on a technical minimalist leg solution that does not need a structure and can be attached directly to the table top.

Having no structure and a table top thickness of just 5 mm it acquires great visual lightness.

There are endless uses, finishes and formats with this innovative system.