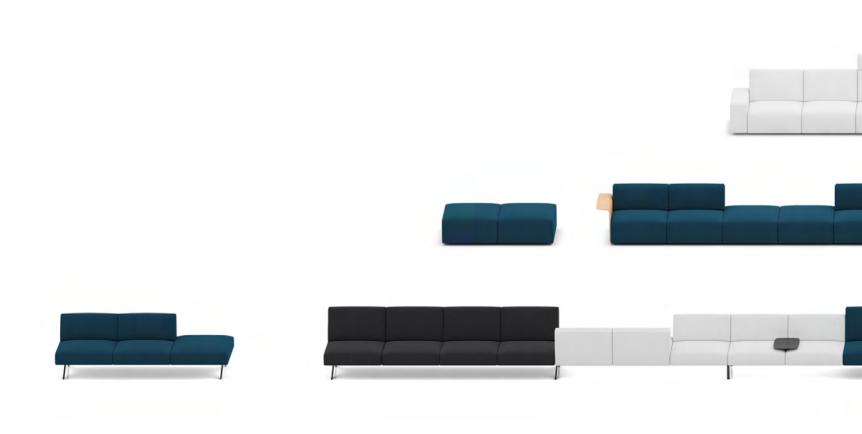

#### SISTEMA by Lievore Altherr Molina

We at Viccarbe have dreamed for years of creating a different type of sofa, unlike anything seen on the market.

Our vision has been a very ambitious one, we want to be the first company to create not only a sofa but a complete system composed of independent elements. So, for the first time the client can compose and adapt a sofa using imagination to suit his or her taste, needs and requirement.

There is a range of different arms, backrest, seats and accessories to choose from. These elements will be expanded with newly developed components each year, thereby creating an innovative concept that adapts to every situation, never seen before.

Create your own sofa design; Adapt, Transform, Tune, Convert, Transpose, Translate...

A new open sofa system that invites design interaction and expands possibilities

## PLATFORM by Arik Levy

Collection of seats and benches that can be arranged in different ways by combining the different heights of the backs and sides to make lounges unique.

Their elegance and impeccable comfort together with the numerous combinations of finishes and bases make Platform an iconic product.