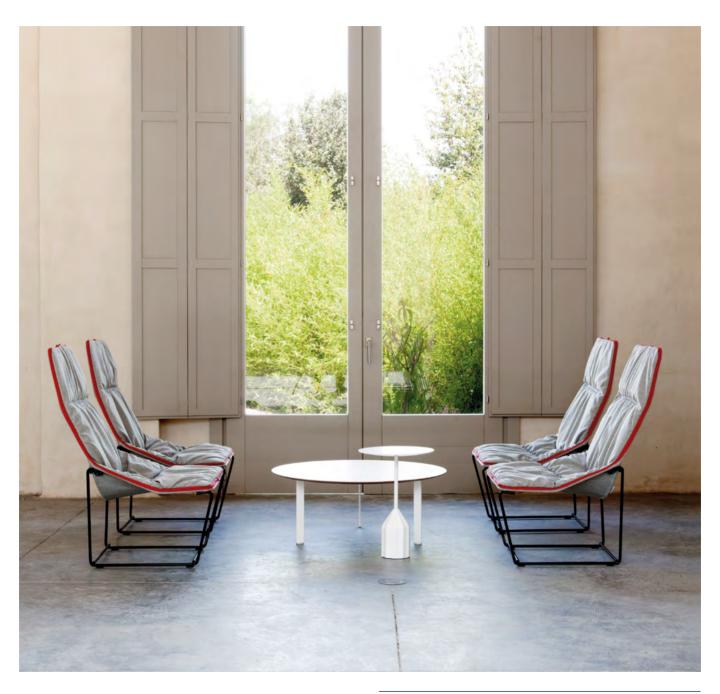

## PLATFORM by Arik Levy

Collection of seats and benches that can be arranged in different ways by combining the different heights of the backs and sides to make lounges unique.

Their elegance and impeccable comfort together with the numerous combinations of finishes and bases make Platform an iconic product.

The backs can be ordered separately to create different options; the sides however are only supplied with the backs, because they are joined together.

BNP Paribas HQ · Amsterdam

STEP

STEP 215