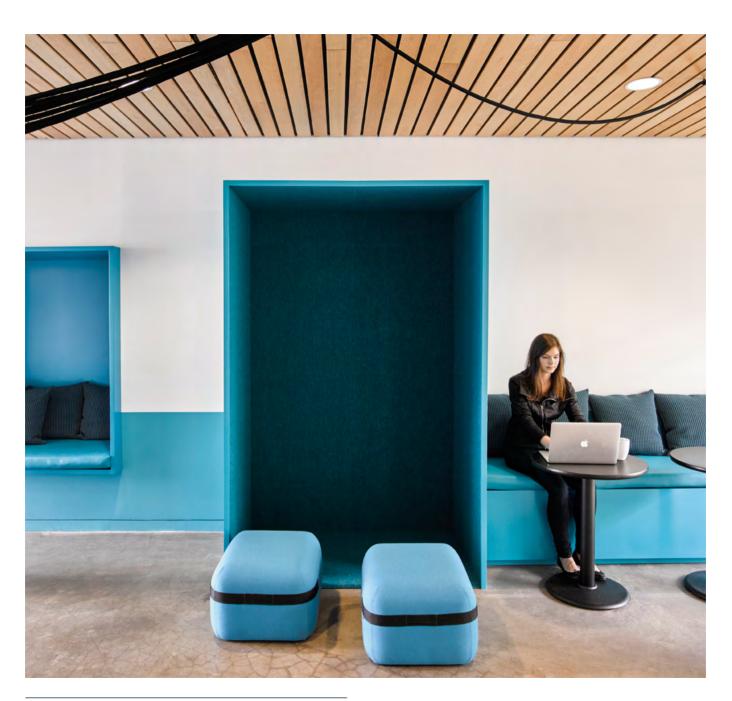

## SEASON MINI by Piero Lissoni

An extension to the successful Season bench, now with separate, small puffs whose concealed wheels and handle built into the upholstery make them highly practical.

Versatile and smart because they can combine a range of fabrics and leathers with their different-coloured handles.

Perfect example of soft furniture piece for offices, restaurants, reception areas, etc.

with or without casters

Progetti Store · Valencia

Willy Ramos Art Studio  $\cdot$  Valencia