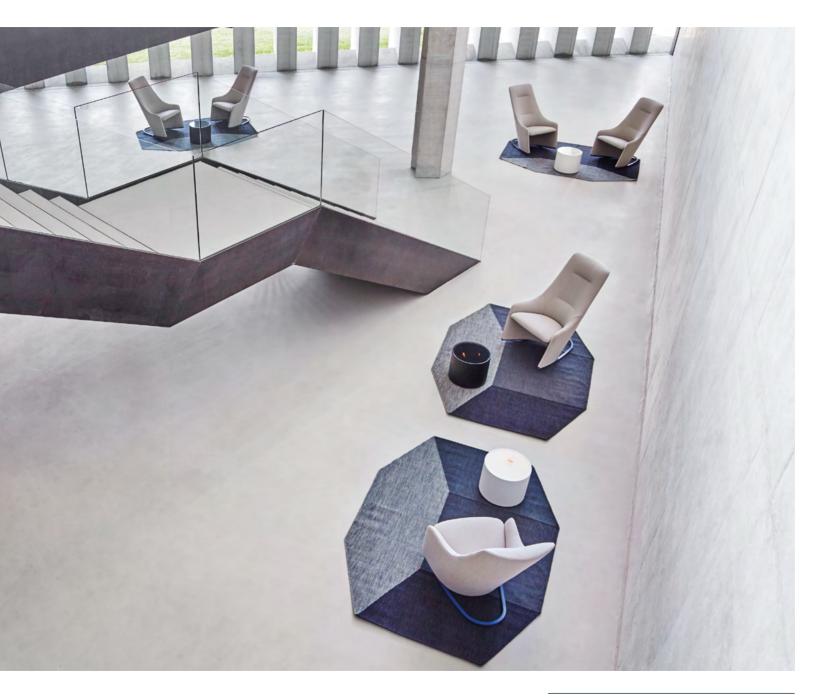

## NAGI by Tomoya Tabuchi

An elegant armchair born to be a classic.

The well-studied proportions and the subtle inner steel structure that is covered in shape-holding moulded polyurethane foam makes Nagi a new icon in the Viccarbe collection.

Nagi offers 2 versions: rocking and fixed armchair.

The structure for the 2 versions is made of calibrated steel powder coated in thermoreinforced polyester in black, white, fluorescent orange and altea blue. Fixed upholstery covers.

Now available with soft upholstery and a new low height version.

The high version is extremely comfortable thanks to the high back that goes right up to the user's head and the elegant arms to use when reading or working.