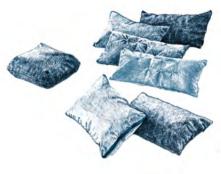

358 WINDOW

PILLOWS

PILLOWS 363

# PILLOWS by Odosdesign

Innovative collection of cushions.

Designs with meticulous details in the seams, new materials like Tyvek® and surprising solutions for storing your tablet.

A perfect accessory for your sofa, bedroom, etc.