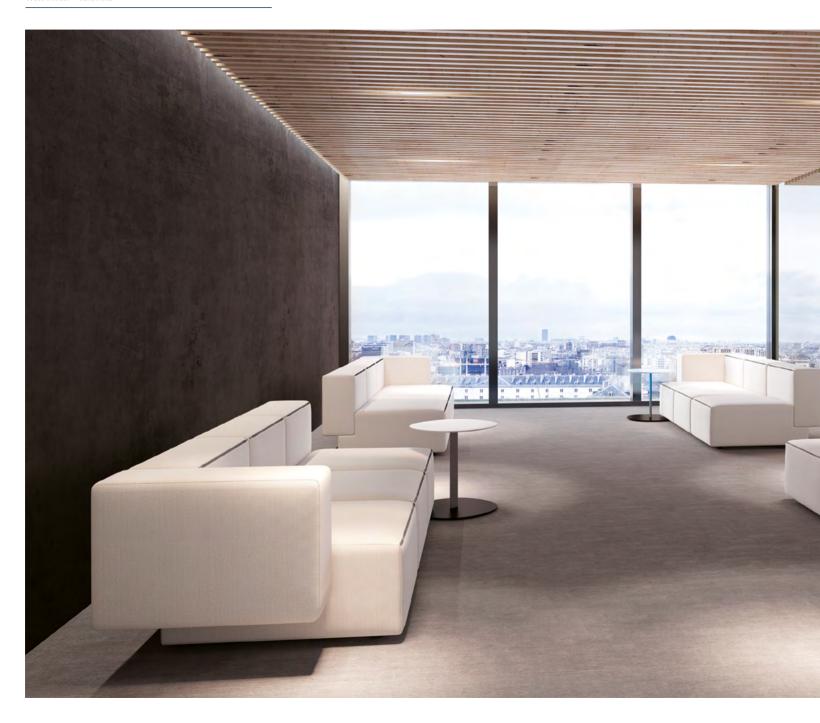

## PLATFORM by Arik Levy

Collection of seats and benches that can be arranged in different ways by combining the different heights of the backs and sides to make lounges unique.

Their elegance and impeccable comfort together with the numerous combinations of finishes and bases make Platform an iconic product.

The backs can be ordered separately to create different options; the sides however are only supplied with the backs, because they are joined together.

BNP Paribas HQ · Amsterdam

STEP

STEP 215