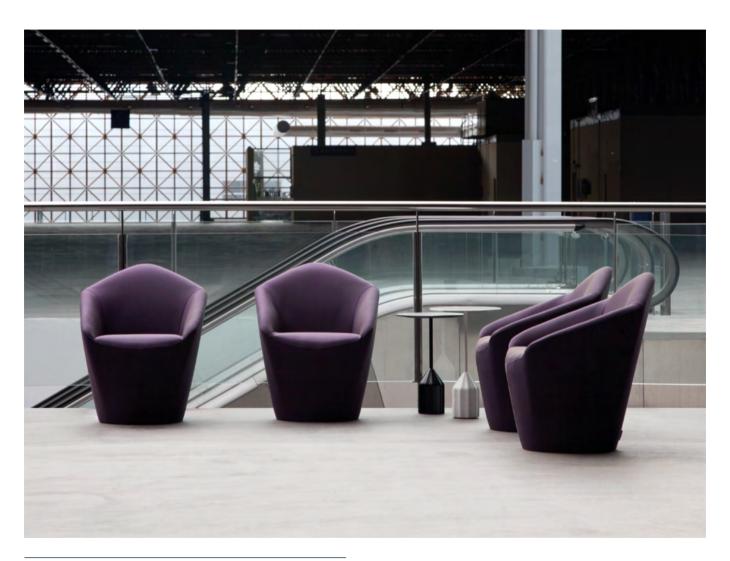

SEASON CHAIR

## SEASON CHAIR by Piero Lissoni

Original upholstered chair that is ideal for the home and contract use. Its hidden wheels and its remarkable comfort are surprising given its discrete appearance. A cosy and chic design both for the home and contract projects.

Turqueta Restaurant · Valencia