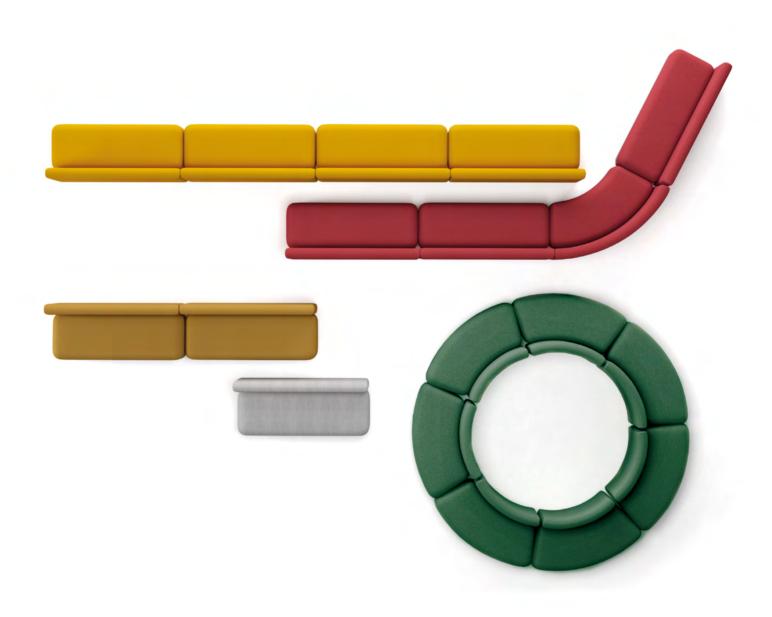

#### SISTEMA by Lievore Altherr Molina

We at Viccarbe have dreamed for years of creating a different type of sofa, unlike anything seen on the market.

Our vision has been a very ambitious one, we want to be the first company to create not only a sofa but a complete system composed of independent elements. So, for the first time the client can compose and adapt a sofa using imagination to suit his or her taste, needs and requirement.

There is a range of different arms, backrest, seats and accessories to choose from. These elements will be expanded with newly developed components each year, thereby creating an innovative concept that adapts to every situation, never seen before.

Create your own sofa design; Adapt, Transform, Tune, Convert, Transpose, Translate...

A new open sofa system that invites design interaction and expands possibilities

## PLATFORM by Arik Levy

Collection of seats and benches that can be arranged in different ways by combining the different heights of the backs and sides to make lounges unique.

Their elegance and impeccable comfort together with the numerous combinations of finishes and bases make Platform an iconic product.

The backs can be ordered separately to create different options; the sides however are only supplied with the backs, because they are joined together.

BNP Paribas HQ · Amsterdam

STEP

STEP 215