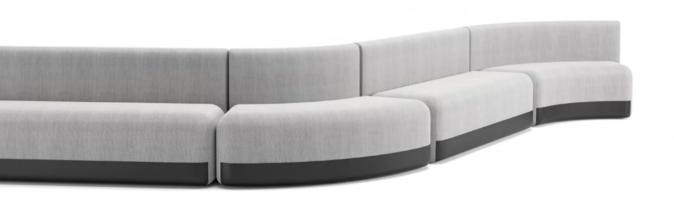

## PLATFORM by Arik Levy

Collection of seats and benches that can be arranged in different ways by combining the different heights of the backs and sides to make lounges unique.

Their elegance and impeccable comfort together with the numerous combinations of finishes and bases make Platform an iconic product.

The backs can be ordered separately to create different options; the sides however are only supplied with the backs, because they are joined together.

BNP Paribas HQ · Amsterdam

STEP

STEP 215