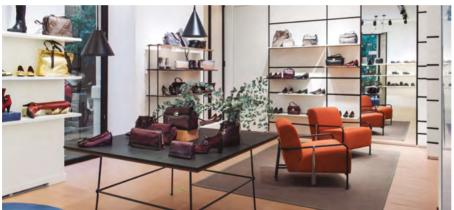

## ACE by Jean-Marie Massaud

Ace an attractive high back armchair that has tremendous visual lightness and looks wonderful at home and in commercial installations.

With or without arms, the Ace wood is going to be a contemporary piece thanks to the subtleness and lightness of its shapes together with its extraordinary comfort.

A new icon for the home or common areas in pleasant and timeless spaces.

Calibrated steel structure powder coated in thermoreinforced polyester in black or white.

Seat with inner steel structure covered in shape-holding expanded polyurethane foam of different thicknesses and polyester fibre.

Removable upholstery on the front.

Two-tone upholstery option in leather, fabric or combined.

Zip available in black, green, yellow, red and blue.

9 4 A C E

Vivood Landscape Hotel  $\cdot$  Benimantell

A C E 9 7