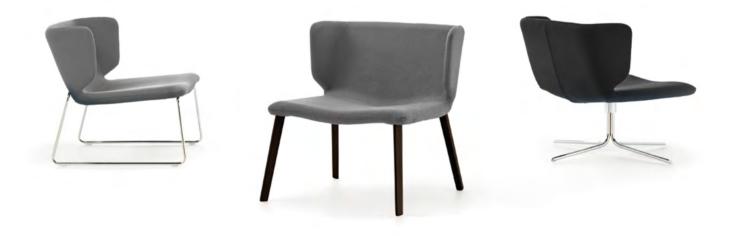

# WRAPP by Marc Krusin

Singular armchair with perfectly balanced proportions and embracing elegant back makes the Wrapp armchair unique for its sensual shape.

Available in sled, swivel and new wood base.

New wood base version

1 4 0 W R A P P

COLUBI 145