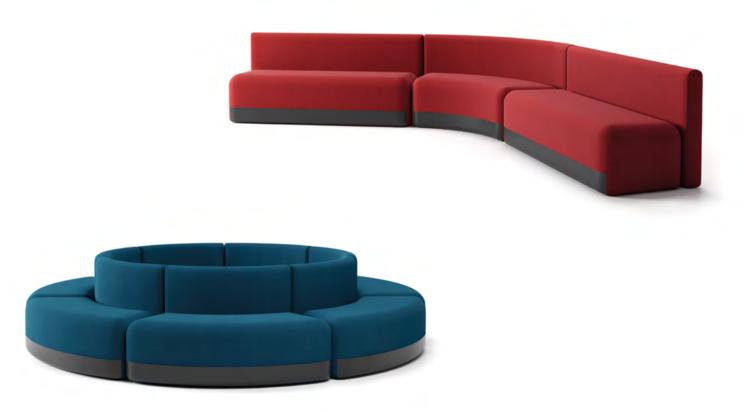

## PLATFORM by Arik Levy

Collection of seats and benches that can be arranged in different ways by combining the different heights of the backs and sides to make lounges unique.

Their elegance and impeccable comfort together with the numerous combinations of finishes and bases make Platform an iconic product.

The backs can be ordered separately to create different options; the sides however are only supplied with the backs, because they are joined together.

BNP Paribas HQ · Amsterdam

STEP

STEP 215