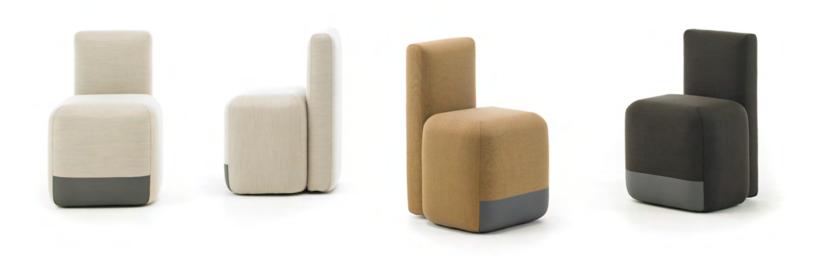

## SEASON MINI by Piero Lissoni

An extension to the successful Season bench, now with separate, small puffs whose concealed wheels and handle built into the upholstery make them highly practical.

Versatile and smart because they can combine a range of fabrics and leathers with their different-coloured handles.

Perfect example of soft furniture piece for offices, restaurants, reception areas, etc.

with or without casters

Progetti Store · Valencia

Willy Ramos Art Studio  $\cdot$  Valencia