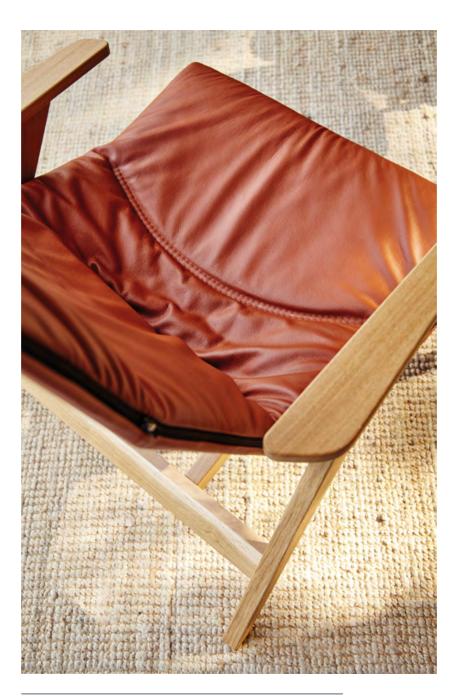

## NAGI by Tomoya Tabuchi

An elegant armchair born to be a classic.

The well-studied proportions and the subtle inner steel structure that is covered in shape-holding moulded polyurethane foam makes Nagi a new icon in the Viccarbe collection.

Nagi offers 2 versions: rocking and fixed armchair.

The structure for the 2 versions is made of calibrated steel powder coated in thermoreinforced polyester in black, white, fluorescent orange and altea blue. Fixed upholstery covers.

Now available with soft upholstery and a new low height version.

The high version is extremely comfortable thanks to the high back that goes right up to the user's head and the elegant arms to use when reading or working.