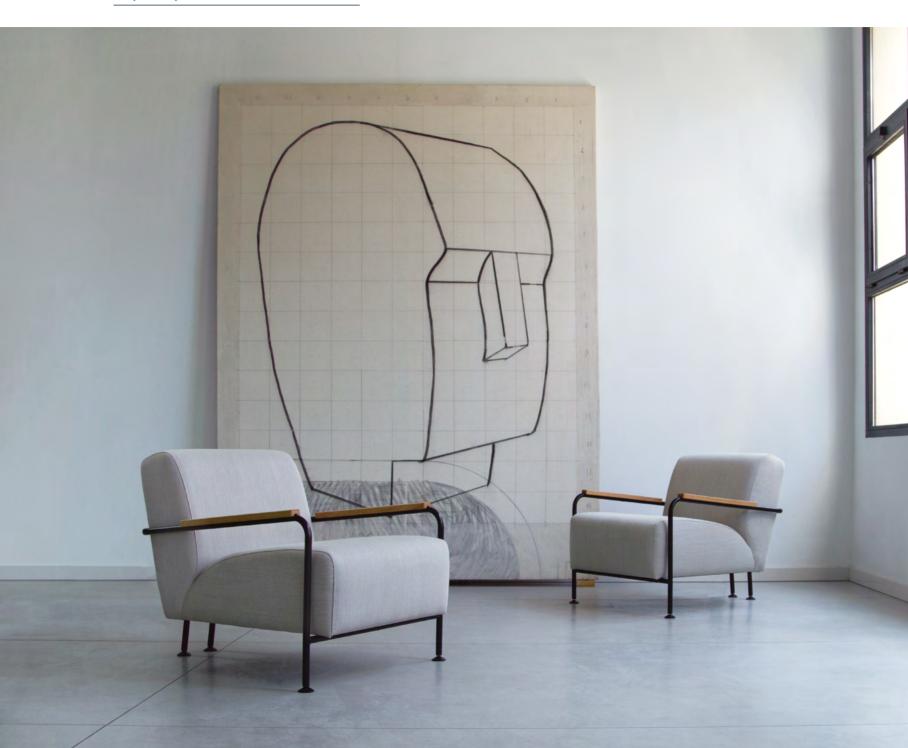

## COLUBI by RT Design

Collection of one and two-seat armchairs designed in classic Bauhaus style.

Its compact proportions offering comfort and lacquered steel frame in black or white with adjustable glides makes this collection a timeless success.

Available with a solid oak armrest.

C O L U B I 1 4 7

148 COLUBI

COLUBI 151

HOLY DAY