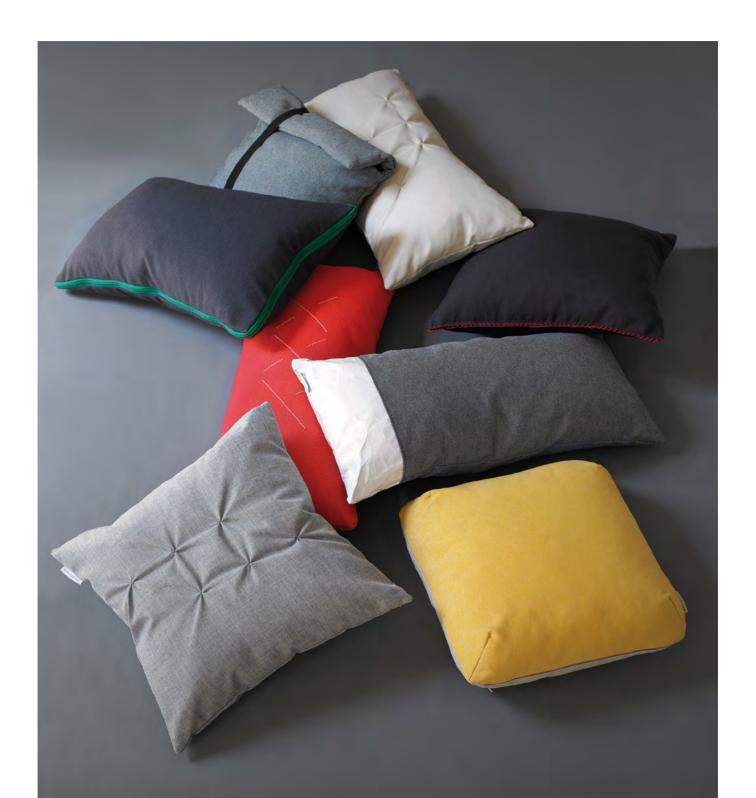

# PILLOWS by Odosdesign

Innovative collection of cushions.

Designs with meticulous details in the seams, new materials like Tyvek® and surprising solutions for storing your tablet.

A perfect accessory for your sofa, bedroom, etc.