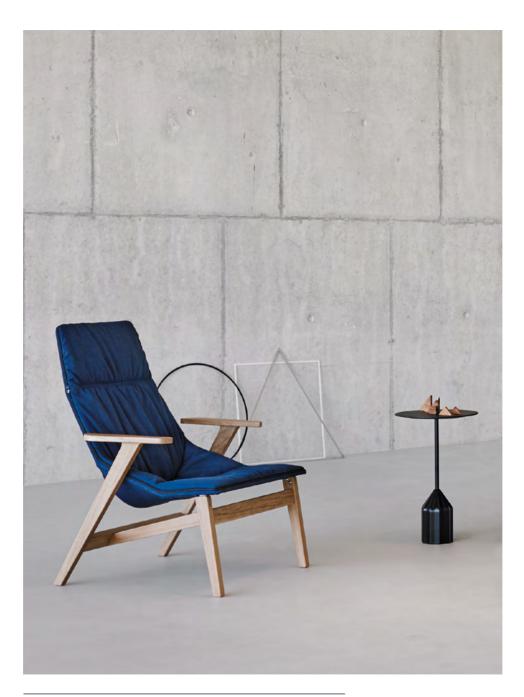

## NAGI by Tomoya Tabuchi

An elegant armchair born to be a classic.

The well-studied proportions and the subtle inner steel structure that is covered in shape-holding moulded polyurethane foam makes Nagi a new icon in the Viccarbe collection.

Nagi offers 2 versions: rocking and fixed armchair.

The structure for the 2 versions is made of calibrated steel powder coated in thermoreinforced polyester in black, white, fluorescent orange and altea blue. Fixed upholstery covers.

Now available with soft upholstery and a new low height version.

The high version is extremely comfortable thanks to the high back that goes right up to the user's head and the elegant arms to use when reading or working.