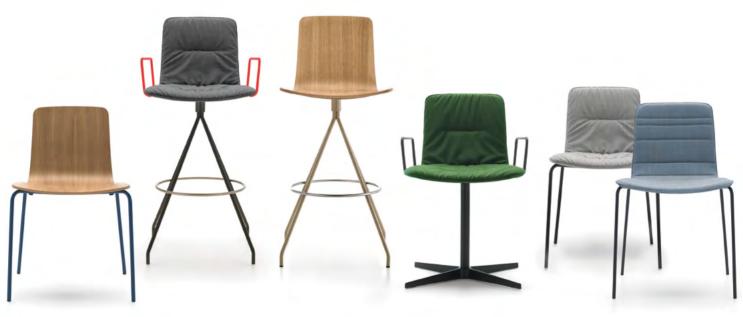

#### KLIP by Víctor Carrasco

A plywood oak chair with the finishes from our collection. Optional cushion upholstered in fabric or leather.

Perfect for home and contract use, stackable up to 10 chairs for the non upholstered version and 4 chairs for the upholstered version.

Its name is a reference to the slot in its back, which serves both as a handle for moving it easily and as a support to hang handbags.

Klip is available in many different base and seat options that can be adapted to different environments and establishments. Thanks to its geometric design, many units can be grouped together to create elegant configuration in common areas.

# Seat

Base

Stained / lacquered Stackable up to 10 units

Upholstery

Stackable up to 4 units

Stack up for 10 units without upholstery  $\,$  Transport possible for 10 units Stack up for 4 units with upholstery