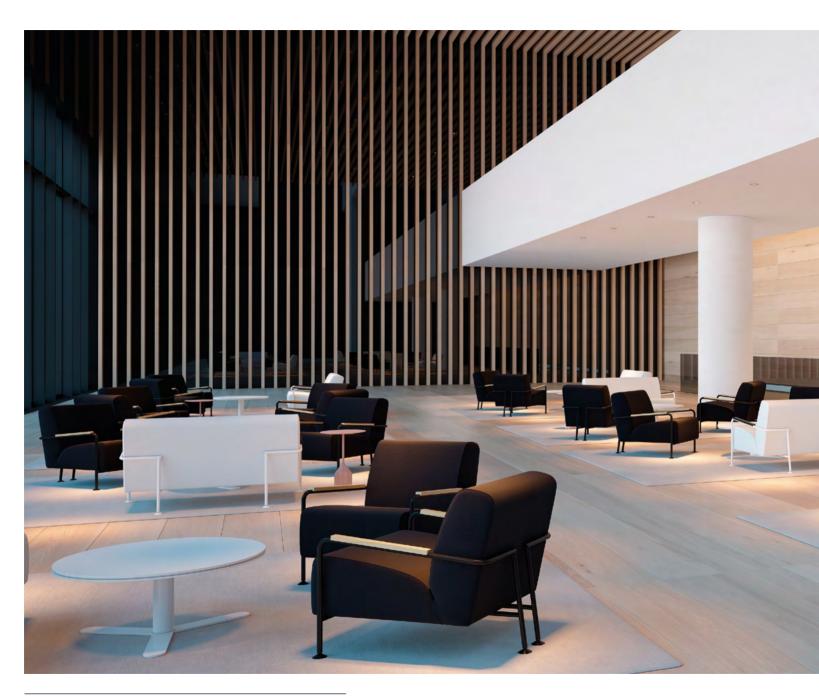

## ACE by Jean-Marie Massaud

Ace an attractive high back armchair that has tremendous visual lightness and looks wonderful at home and in commercial installations.

With or without arms, the Ace wood is going to be a contemporary piece thanks to the subtleness and lightness of its shapes together with its extraordinary comfort.

A new icon for the home or common areas in pleasant and timeless spaces.

Calibrated steel structure powder coated in thermoreinforced polyester in black or white.

Seat with inner steel structure covered in shape-holding expanded polyurethane foam of different thicknesses and polyester fibre.

Removable upholstery on the front.

Two-tone upholstery option in leather, fabric or combined.

Zip available in black, green, yellow, red and blue.

9 4 A C E

Vivood Landscape Hotel  $\cdot$  Benimantell

A C E 9 7