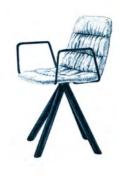

# PENTA by Toan Nguyen

An armchair with a strong personality and balanced proportions for the home and public spaces.

Featuring superior comfort, it is designed as a 73 cm standard table chair for the home, restaurants or as a guest chair in hotel or office waiting areas.

A swivel base is also available.

Fixed base

Swiwel base

Valencia Fair · Valencia