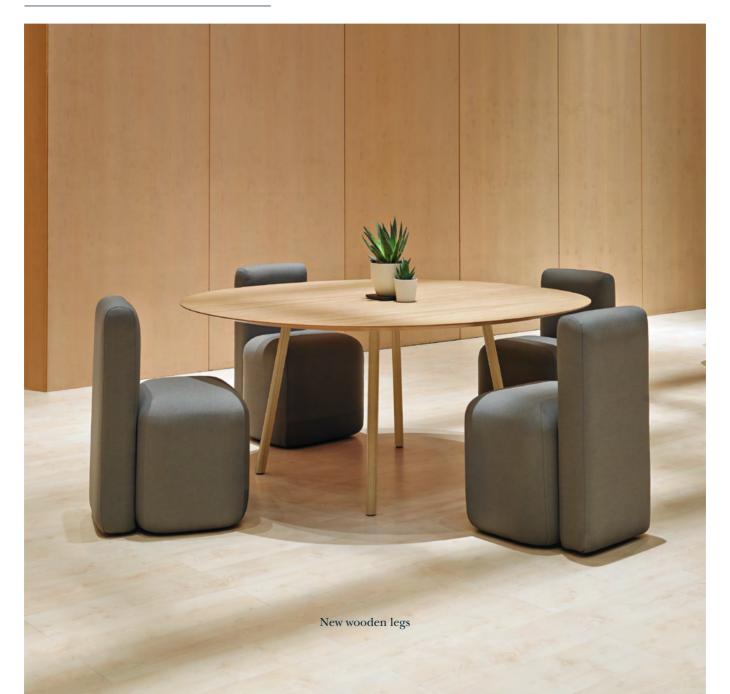

# MAARTEN CHAIR by Víctor Carrasco

Swivel chair for the home and public facilities. Its powder coated steel tube structure and carefully made, elegant, upholstered seat recalls the classics of the '70s.

Maarten is available in a wide variety of bases and seat finishes to fit in all kind of environments.

New wooden legs