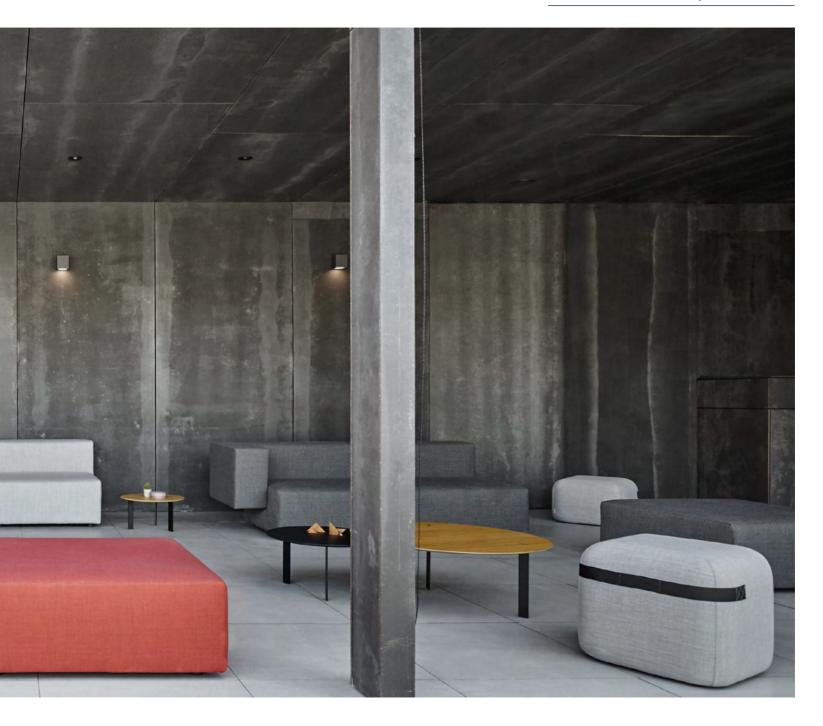

## PLATFORM by Arik Levy

Collection of seats and benches that can be arranged in different ways by combining the different heights of the backs and sides to make lounges unique.

Their elegance and impeccable comfort together with the numerous combinations of finishes and bases make Platform an iconic product.

The backs can be ordered separately to create different options; the sides however are only supplied with the backs, because they are joined together.

BNP Paribas HQ · Amsterdam

STEP

STEP 215