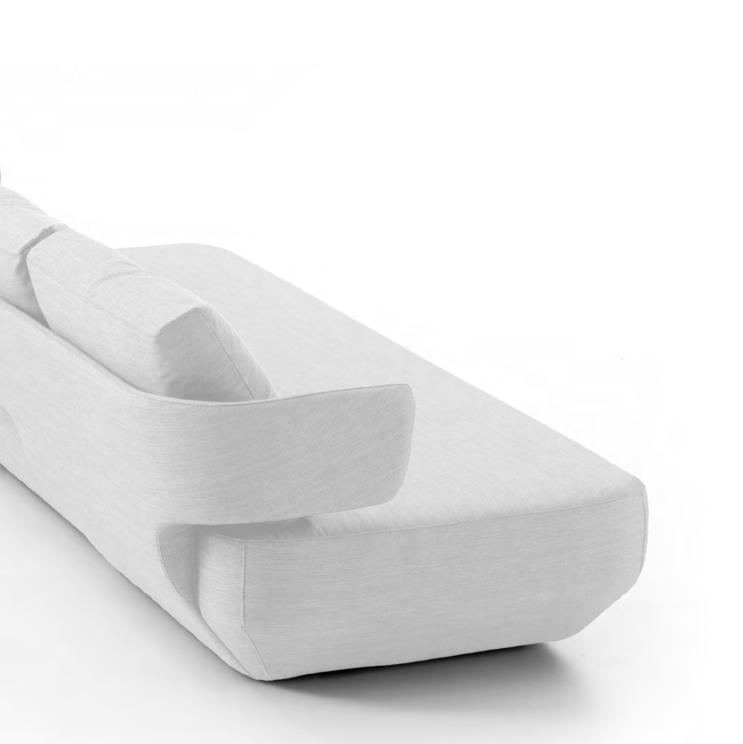

# SEASON SOFA by Piero Lissoni

Innovative new modular sofa from the successful Season collection.

Timeless design created to adapt to different collaborative spaces.

The collection is composed by different modules, that makes it very easy to create different compositions in an intuitive way.

The whole collection has a protection pad made of a technical fabric to avoid possible stains.