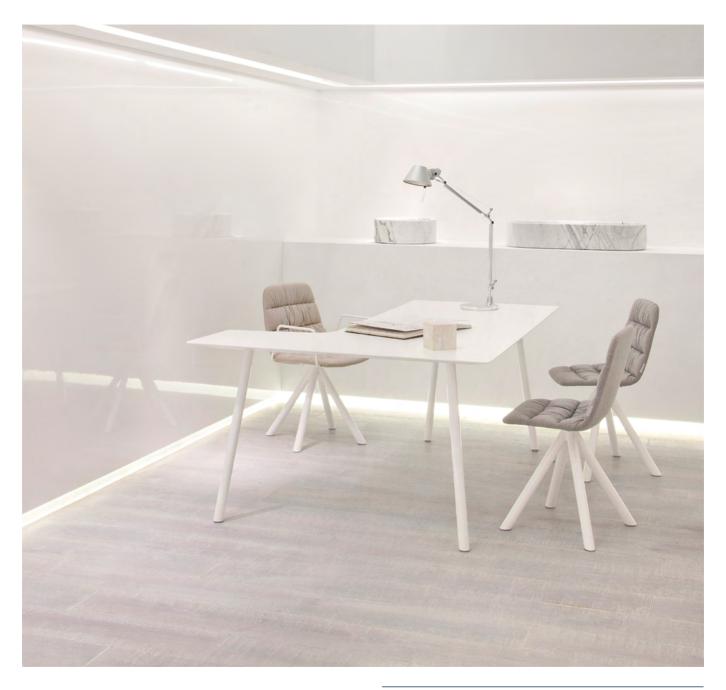

## TRESTLE by Jofn Pawson

With his usual elegance, Pawson surprises us once again with this bench and table of exquisite proportions.

Solid oak legs and a subtle seat upholstered in a plain or padded finish in our collection of fabrics and leathers.

The table top is available in different sizes, along with a new 120 cm width, also in different finishes of the Viccarbe collection as well as lacquered.

Ideal both for residential and for waiting areas, restaurants and corridors in smart public spaces.

Now there is the new counter version to work at a medium height.

New options for laquer

L'Antic Colonial Showroom  $\cdot$  Villarreal

New counter version

New options for laquer

New Table top protector

MAARTEN TABLE