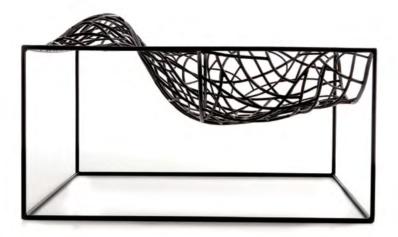

## Teulada Moraira Concert Hall · Teulada

NAGI

8 1 NAGI

## NAGI by Tomoya Tabuchi

An elegant armchair born to be a classic.

The well-studied proportions and the subtle inner steel structure that is covered in shape-holding moulded polyurethane foam makes Nagi a new icon in the Viccarbe collection.

Nagi offers 2 versions: rocking and fixed armchair.

The structure for the 2 versions is made of calibrated steel powder coated in thermoreinforced polyester in black, white, fluorescent orange and altea blue. Fixed upholstery covers.

Now available with soft upholstery and a new low height version.

The high version is extremely comfortable thanks to the high back that goes right up to the user's head and the elegant arms to use when reading or working.