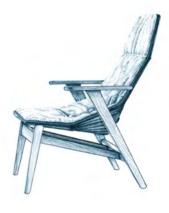

# PENTA by Toan Nguyen

An armchair with a strong personality and balanced proportions for the home and public spaces.

Featuring superior comfort, it is designed as a 73 cm standard table chair for the home, restaurants or as a guest chair in hotel or office waiting areas.

A swivel base is also available.

Fixed base

Swiwel base

Valencia Fair · Valencia