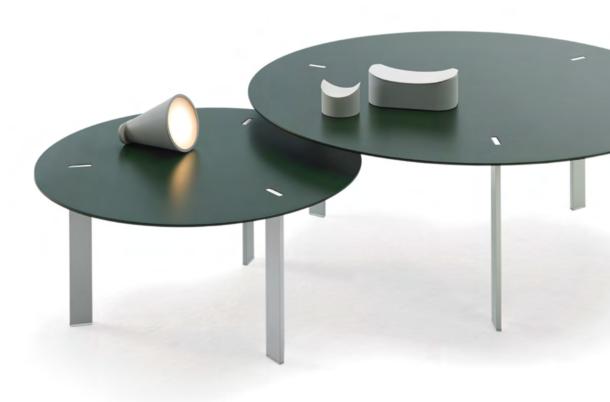

## SERRA by Víctor Carrasco

Sculptural lightweight auxiliary table designed with a strap for easy movement.

Ideal for supporting your laptop or simply enjoying a cup of coffee, it comes in multiple finishes to naturally fit into any space.

The new round version of our best seller is now available at 50 cm height.

New wood version

Teulada Moraira Concert Hall  $\cdot$  Teulada

SERRA 325

Castellón Concert Hall  $\cdot$  Castellón

326 SERRA

TIERS 331