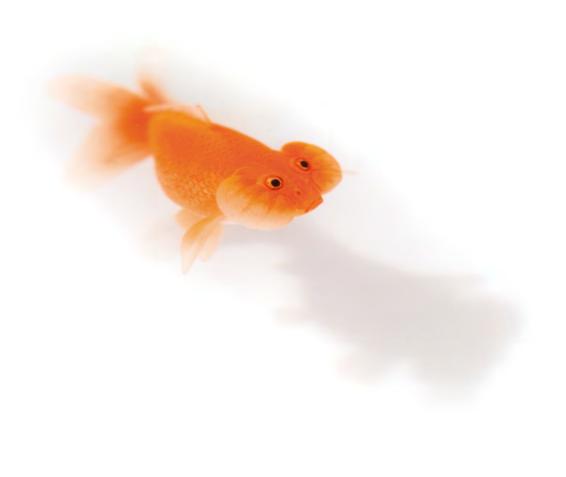

## UP IN THE AIR by Ramón Ubeda + Otto Canalda

A stunning occasional table for residential and contract use.

An exercise in minimalism made of a patented environment-friendly resin with hand-made fish.

A subtle option for singular spaces with its fish floating in a lacquered cylinder, with no decoration other than themselves.