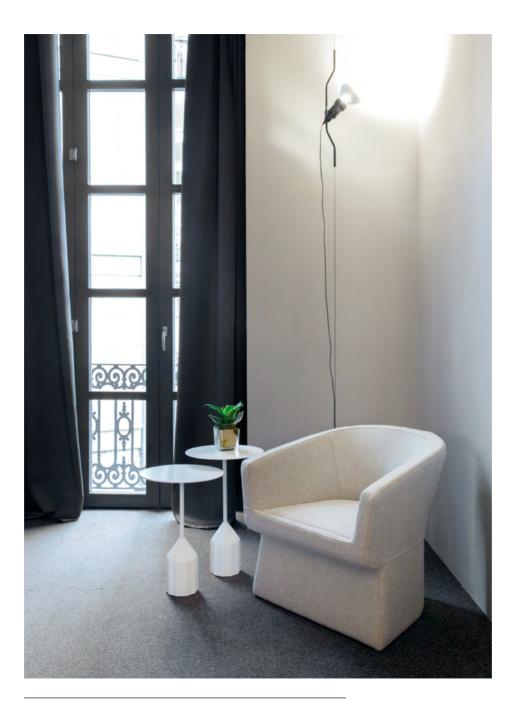

#### KLIP by Víctor Carrasco

A plywood oak chair with the finishes from our collection. Optional cushion upholstered in fabric or leather.

Perfect for home and contract use, stackable up to 10 chairs for the non upholstered version and 4 chairs for the upholstered version.

Its name is a reference to the slot in its back, which serves both as a handle for moving it easily and as a support to hang handbags.

Klip is available in many different base and seat options that can be adapted to different environments and establishments. Thanks to its geometric design, many units can be grouped together to create elegant configuration in common areas.