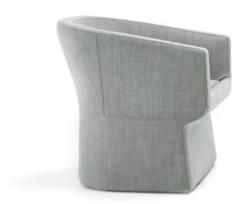

#### KLIP by Víctor Carrasco

A plywood oak chair with the finishes from our collection. Optional cushion upholstered in fabric or leather.

Perfect for home and contract use, stackable up to 10 chairs for the non upholstered version and 4 chairs for the upholstered version.

Its name is a reference to the slot in its back, which serves both as a handle for moving it easily and as a support to hang handbags.

Klip is available in many different base and seat options that can be adapted to different environments and establishments. Thanks to its geometric design, many units can be grouped together to create elegant configuration in common areas.