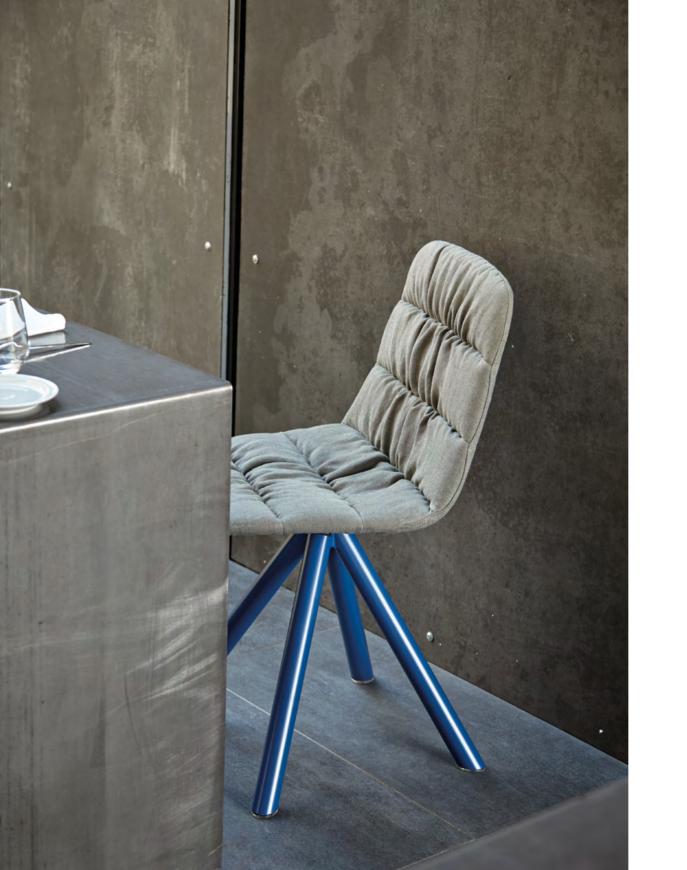

## SEASON CHAIR by Piero Lissoni

Original upholstered chair that is ideal for the home and contract use. Its hidden wheels and its remarkable comfort are surprising given its discrete appearance. A cosy and chic design both for the home and contract projects.