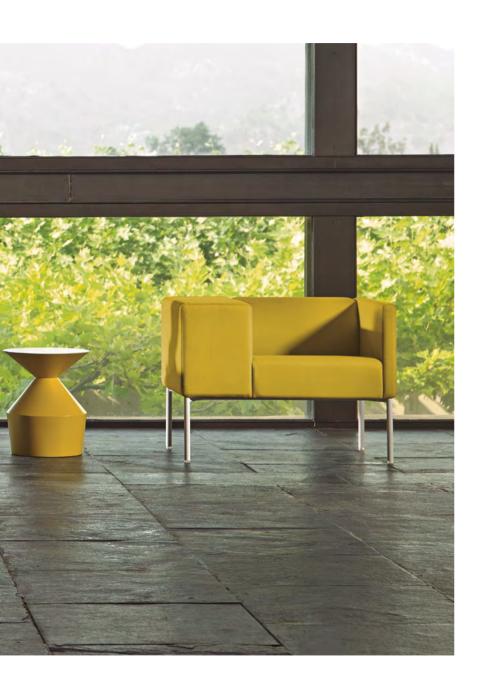

# LAST MINUTE by Patricia Urquiola

Indoor & outdoor stool.

Rotomolded polyethylene seat and powder coated calibrated steel structure with stainless steel footrest. Upholstered seat version is also available.

It is already a classic contemporary design.