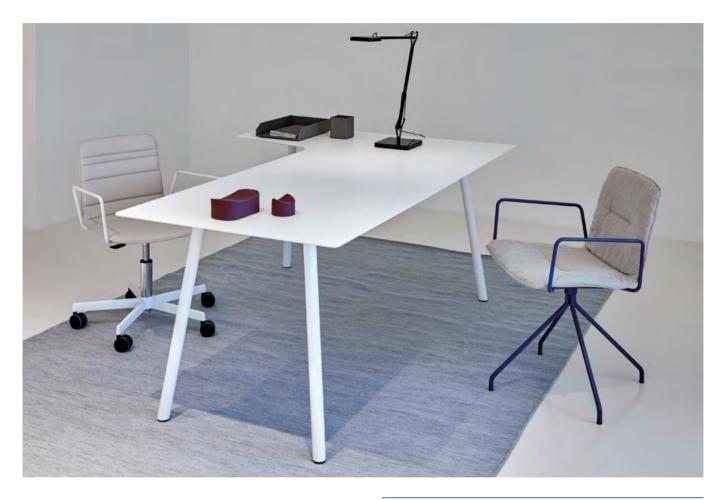

## MAARTEN TABLE by Víctor Carrasco

Table system is based on a technical minimalist leg solution that does not need a structure and can be attached directly to the table top.

Having no structure and a table top thickness of just 5 mm it acquires great visual lightness.

There are endless uses, finishes and formats with this innovative system.