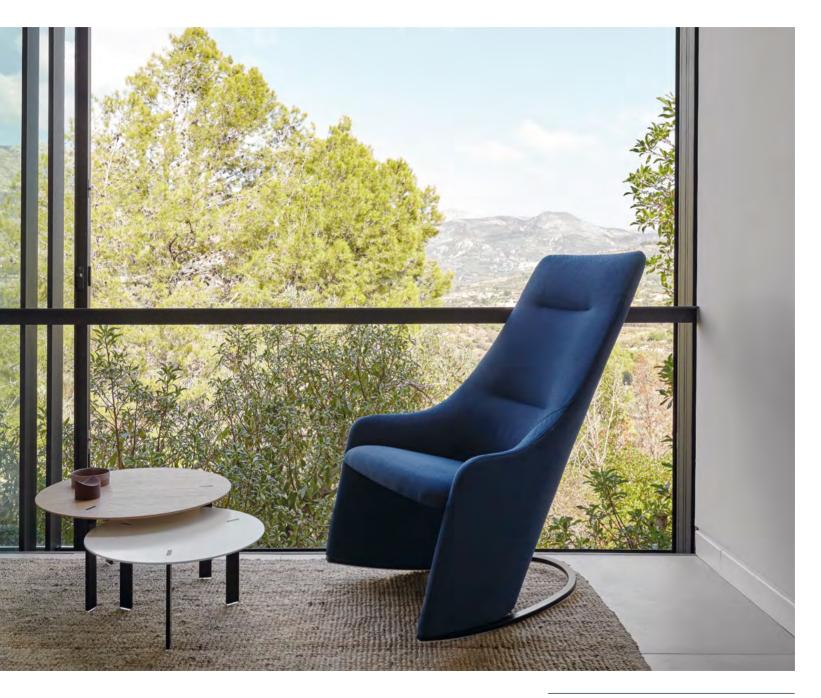

## ACE by Jean-Marie Massaud

Ace an attractive high back armchair that has tremendous visual lightness and looks wonderful at home and in commercial installations.

With or without arms, the Ace wood is going to be a contemporary piece thanks to the subtleness and lightness of its shapes together with its extraordinary comfort.

A new icon for the home or common areas in pleasant and timeless spaces.

Calibrated steel structure powder coated in thermoreinforced polyester in black or white.

Seat with inner steel structure covered in shape-holding expanded polyurethane foam of different thicknesses and polyester fibre.

Removable upholstery on the front.

Two-tone upholstery option in leather, fabric or combined.

Zip available in black, green, yellow, red and blue.

9 4 A C E

Vivood Landscape Hotel  $\cdot$  Benimantell

A C E 9 7