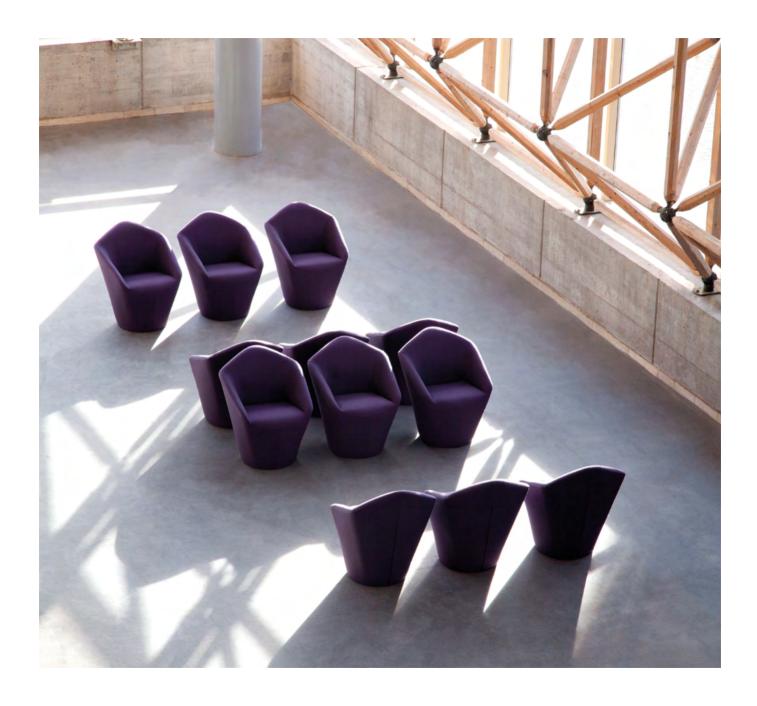

SEASON CHAIR

## SEASON CHAIR by Piero Lissoni

Original upholstered chair that is ideal for the home and contract use. Its hidden wheels and its remarkable comfort are surprising given its discrete appearance. A cosy and chic design both for the home and contract projects.