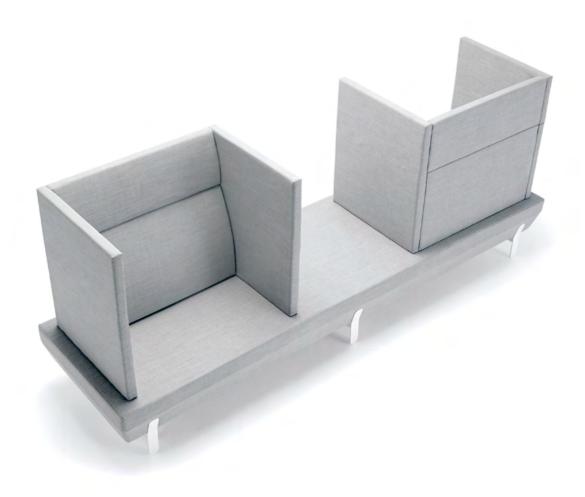

#### SISTEMA by Lievore Altherr Molina

We at Viccarbe have dreamed for years of creating a different type of sofa, unlike anything seen on the market.

Our vision has been a very ambitious one, we want to be the first company to create not only a sofa but a complete system composed of independent elements. So, for the first time the client can compose and adapt a sofa using imagination to suit his or her taste, needs and requirement.

There is a range of different arms, backrest, seats and accessories to choose from. These elements will be expanded with newly developed components each year, thereby creating an innovative concept that adapts to every situation, never seen before.

# HOTEL

New high panel

A system of design sofa elements you adapt to your space and lifestyle

Tolerant to change over time

A basic sofa that easily tailors to the situation a black dress, or black suit

A curated palette of elements that invites design interaction and expands possibilities

A choice of different arms, backrest, seats and accessories to combine harmoniously together

Waiting area  $\cdot$  Offices

Designed elements extended each year to keep updated with changing trends, space requirements, and lifestyle preference as never seen before