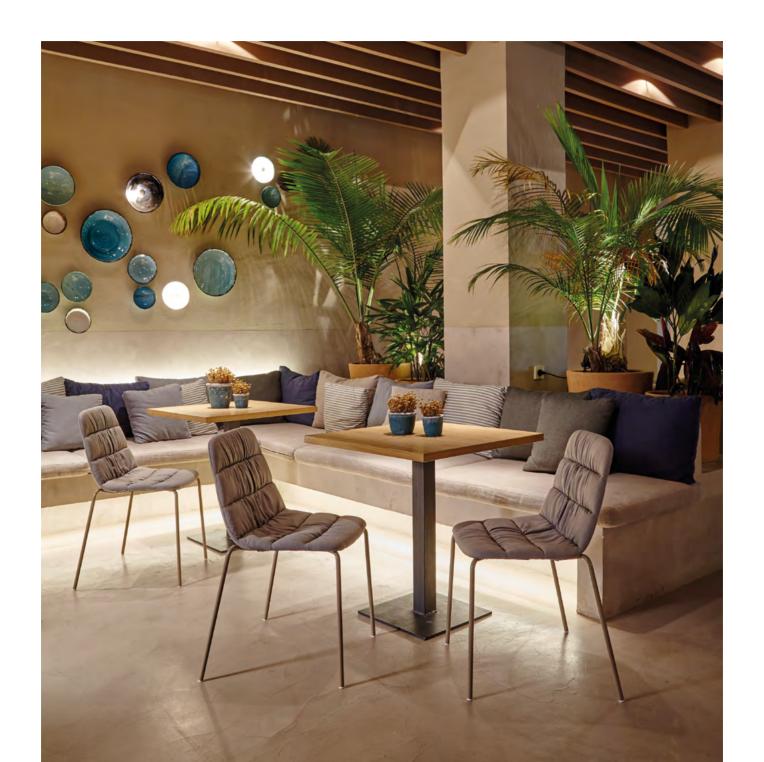

## SEASON CHAIR by Piero Lissoni

Original upholstered chair that is ideal for the home and contract use. Its hidden wheels and its remarkable comfort are surprising given its discrete appearance. A cosy and chic design both for the home and contract projects.

Turqueta Restaurant · Valencia