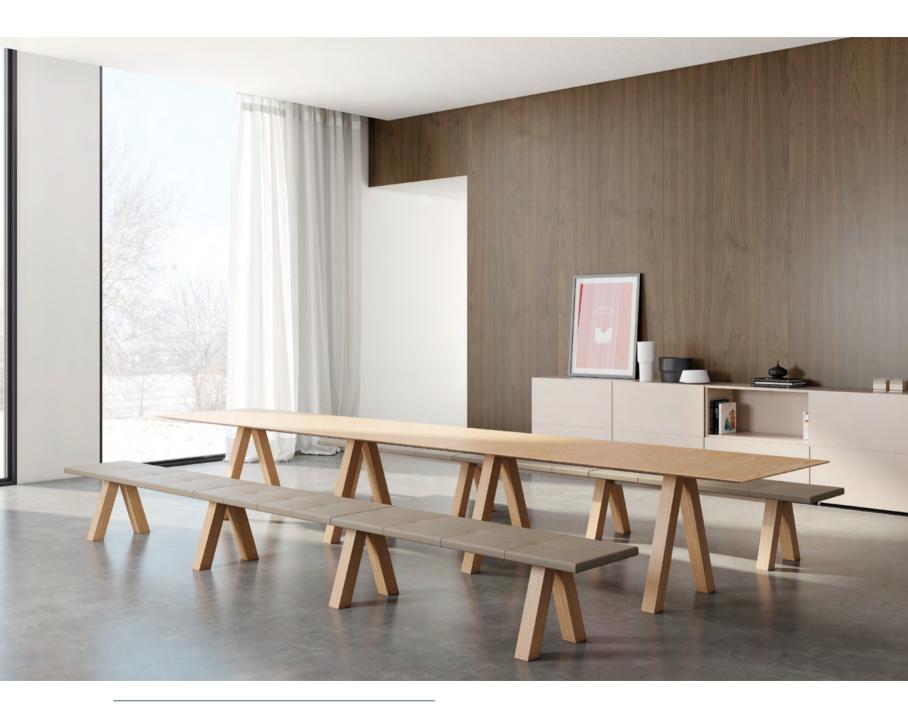

## TRESTLE by Jofn Pawson

With his usual elegance, Pawson surprises us once again with this bench and table of exquisite proportions.

Solid oak legs and a subtle seat upholstered in a plain or padded finish in our collection of fabrics and leathers.

The table top is available in different sizes, along with a new 120 cm width, also in different finishes of the Viccarbe collection as well as lacquered.

Ideal both for residential and for waiting areas, restaurants and corridors in smart public spaces.

Now there is the new counter version to work at a medium height.

New options for laquer

L'Antic Colonial Showroom  $\cdot$  Villarreal

New counter version

New options for laquer

New Table top protector

MAARTEN TABLE