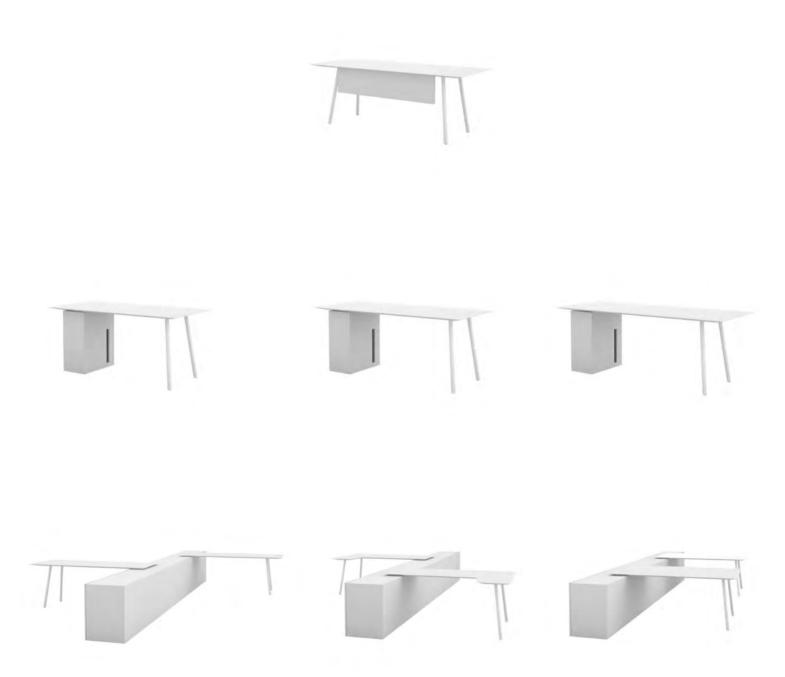

## TRESTLE by Jofn Pawson

With his usual elegance, Pawson surprises us once again with this bench and table of exquisite proportions.

Solid oak legs and a subtle seat upholstered in a plain or padded finish in our collection of fabrics and leathers.

The table top is available in different sizes, along with a new 120 cm width, also in different finishes of the Viccarbe collection as well as lacquered.

Ideal both for residential and for waiting areas, restaurants and corridors in smart public spaces.

Now there is the new counter version to work at a medium height.

New options for laquer

L'Antic Colonial Showroom  $\cdot$  Villarreal

New counter version

New options for laquer

New Table top protector

MAARTEN TABLE