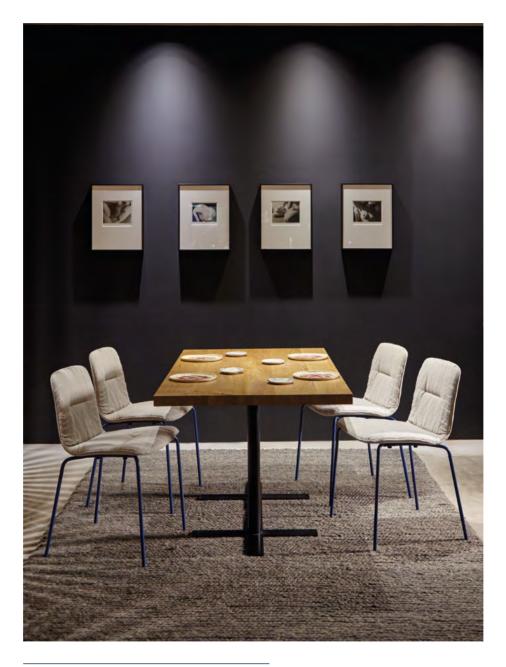

SEASON CHAIR

## SEASON CHAIR by Piero Lissoni

Original upholstered chair that is ideal for the home and contract use. Its hidden wheels and its remarkable comfort are surprising given its discrete appearance. A cosy and chic design both for the home and contract projects.

Turqueta Restaurant · Valencia