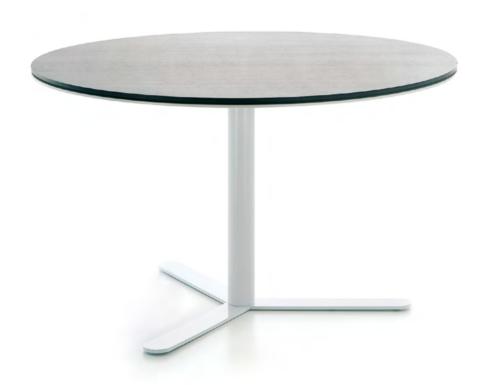

## MAARTEN TABLE by Víctor Carrasco

Table system is based on a technical minimalist leg solution that does not need a structure and can be attached directly to the table top.

Having no structure and a table top thickness of just 5 mm it acquires great visual lightness.

There are endless uses, finishes and formats with this innovative system.

### Castellón Concert Hall · Castellón

New Maarten low table

Viccarbe Headquarters · Valencia

ASPA

A S P A 3 0 3