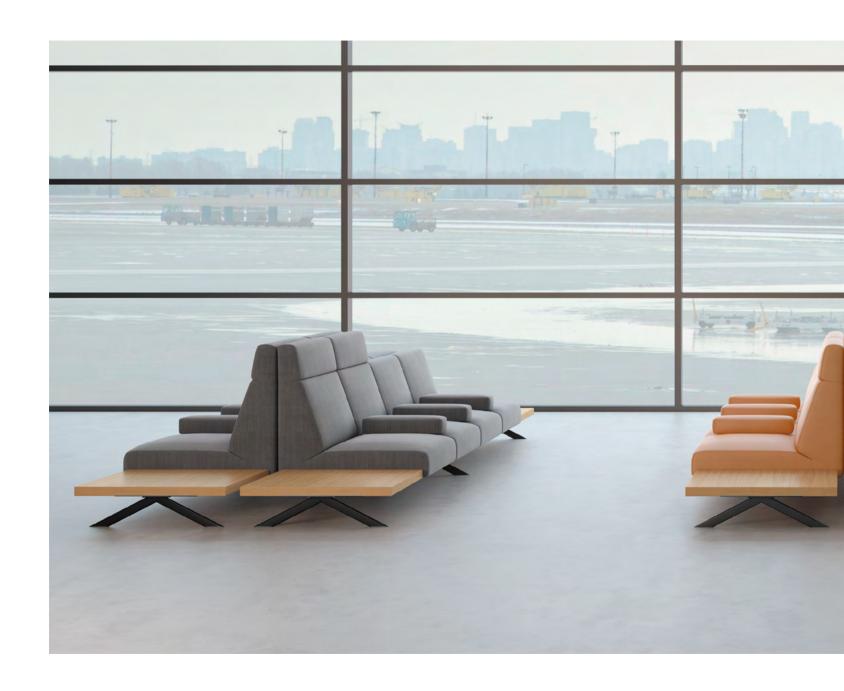

#### SISTEMA by Lievore Altherr Molina

We at Viccarbe have dreamed for years of creating a different type of sofa, unlike anything seen on the market.

Our vision has been a very ambitious one, we want to be the first company to create not only a sofa but a complete system composed of independent elements. So, for the first time the client can compose and adapt a sofa using imagination to suit his or her taste, needs and requirement.

There is a range of different arms, backrest, seats and accessories to choose from. These elements will be expanded with newly developed components each year, thereby creating an innovative concept that adapts to every situation, never seen before.

Create your own sofa design; Adapt, Transform, Tune, Convert, Transpose, Translate...

A new open sofa system that invites design interaction and expands possibilities

A choice of different arms, backrest, seats and accessories to combine harmoniously together

Waiting area  $\cdot$  Offices

Designed elements extended each year to keep updated with changing trends, space requirements, and lifestyle preference as never seen before

Lounge area  $\cdot$  Headquarters

 $Terminal \cdot Airport$ 