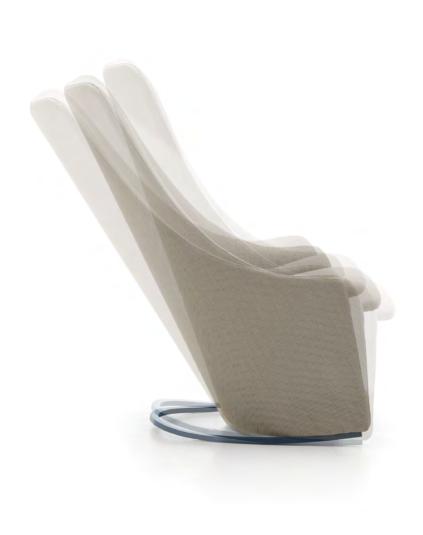

## NAGI by Tomoya Tabuchi

An elegant armchair born to be a classic.

The well-studied proportions and the subtle inner steel structure that is covered in shape-holding moulded polyurethane foam makes Nagi a new icon in the Viccarbe collection.

Nagi offers 2 versions: rocking and fixed armchair.

The structure for the 2 versions is made of calibrated steel powder coated in thermoreinforced polyester in black, white, fluorescent orange and altea blue. Fixed upholstery covers.

Now available with soft upholstery and a new low height version.

The high version is extremely comfortable thanks to the high back that goes right up to the user's head and the elegant arms to use when reading or working.