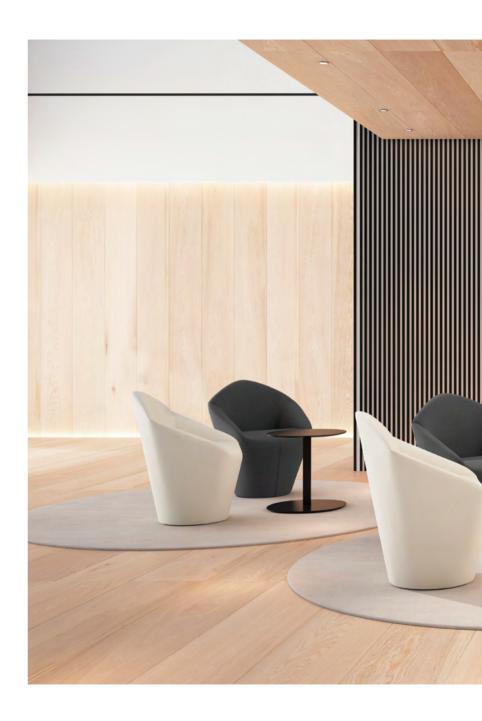

# MAARTEN CHAIR by Víctor Carrasco

Swivel chair for the home and public facilities. Its powder coated steel tube structure and carefully made, elegant, upholstered seat recalls the classics of the '70s.

Maarten is available in a wide variety of bases and seat finishes to fit in all kind of environments.

New wooden legs

### Turqueta Restaurant · Valencia

Vivood Landscape Hotel · Benimantell

New armchair version

New barstool version

New armchair version

Vivood Landscape Hotel  $\cdot$  Benimantell