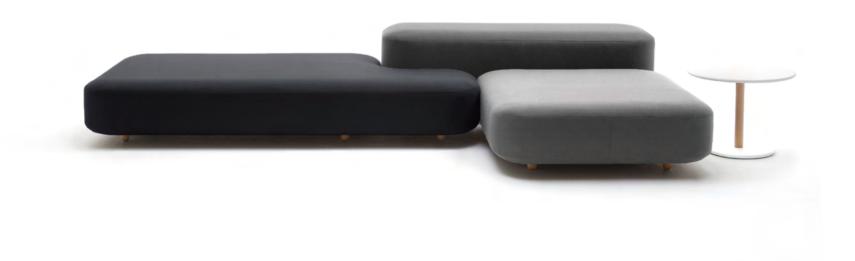

## PLATFORM by Arik Levy

Collection of seats and benches that can be arranged in different ways by combining the different heights of the backs and sides to make lounges unique.

Their elegance and impeccable comfort together with the numerous combinations of finishes and bases make Platform an iconic product.

The backs can be ordered separately to create different options; the sides however are only supplied with the backs, because they are joined together.

BNP Paribas HQ · Amsterdam

STEP

STEP 215