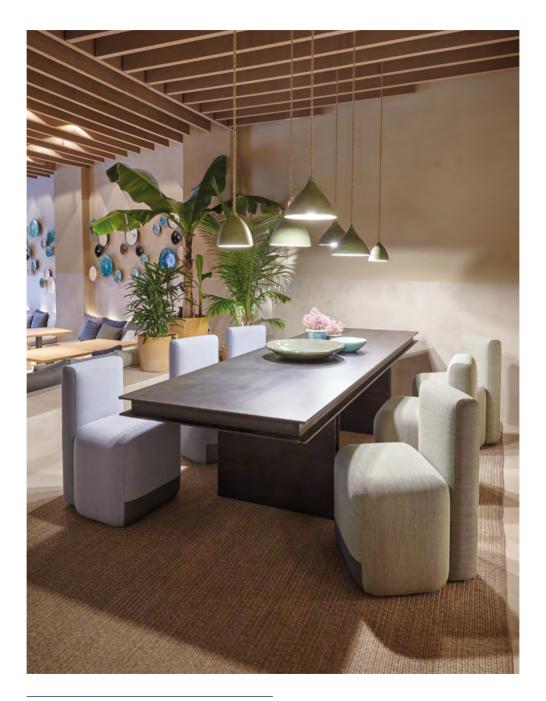

#### KLIP by Víctor Carrasco

A plywood oak chair with the finishes from our collection. Optional cushion upholstered in fabric or leather.

Perfect for home and contract use, stackable up to 10 chairs for the non upholstered version and 4 chairs for the upholstered version.

Its name is a reference to the slot in its back, which serves both as a handle for moving it easily and as a support to hang handbags.

Klip is available in many different base and seat options that can be adapted to different environments and establishments. Thanks to its geometric design, many units can be grouped together to create elegant configuration in common areas.