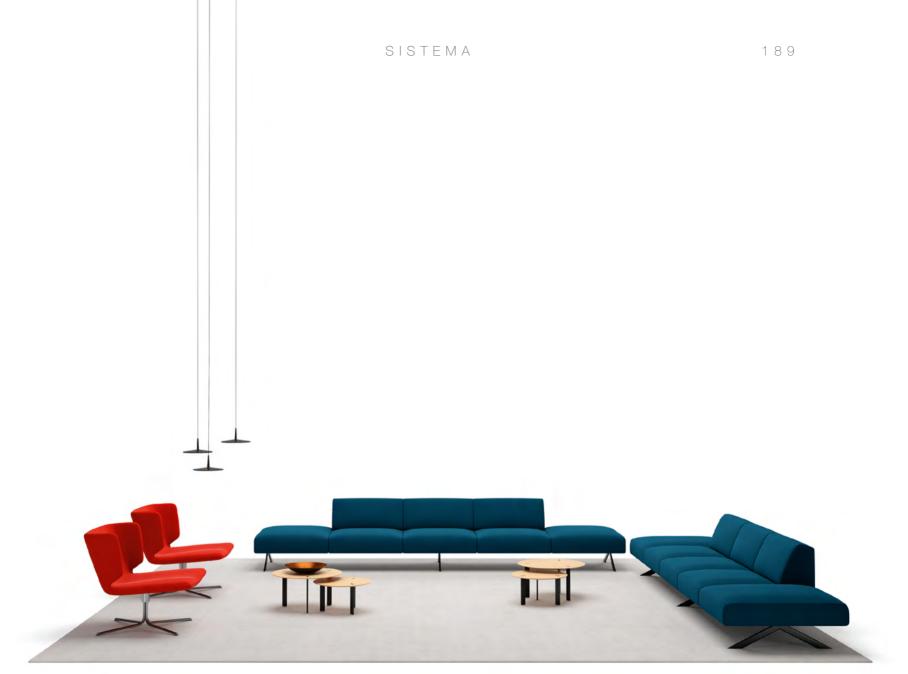

#### SISTEMA by Lievore Altherr Molina

We at Viccarbe have dreamed for years of creating a different type of sofa, unlike anything seen on the market.

Our vision has been a very ambitious one, we want to be the first company to create not only a sofa but a complete system composed of independent elements. So, for the first time the client can compose and adapt a sofa using imagination to suit his or her taste, needs and requirement.

There is a range of different arms, backrest, seats and accessories to choose from. These elements will be expanded with newly developed components each year, thereby creating an innovative concept that adapts to every situation, never seen before.

We are very interested to see how many compositions our clients will create and adapt to suit a home or contract environment.

Having our idea patented, the next step was to decide which designer we want to collaborate with to bring to life the sensitivity and elegance, to create the independent elements which would combine harmoniously together with each other.

For a long time we have admired the Lievore Altherr Molina design team. Their care and detail for proportion have made them a leader in creating masterpieces... so for us the decision to collaborate with them was easy, and they were no less than perfect for this project.

Create your own sofa design; Adapt, Transform, Tune, Convert, Transpose, Translate...

A new open sofa system that invites design interaction and expands possibilities