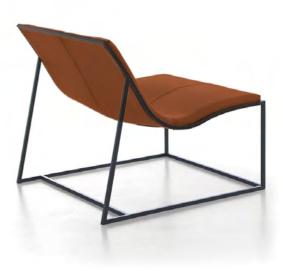

SEASON CHAIR

## SEASON CHAIR by Piero Lissoni

Original upholstered chair that is ideal for the home and contract use. Its hidden wheels and its remarkable comfort are surprising given its discrete appearance. A cosy and chic design both for the home and contract projects.

Turqueta Restaurant · Valencia