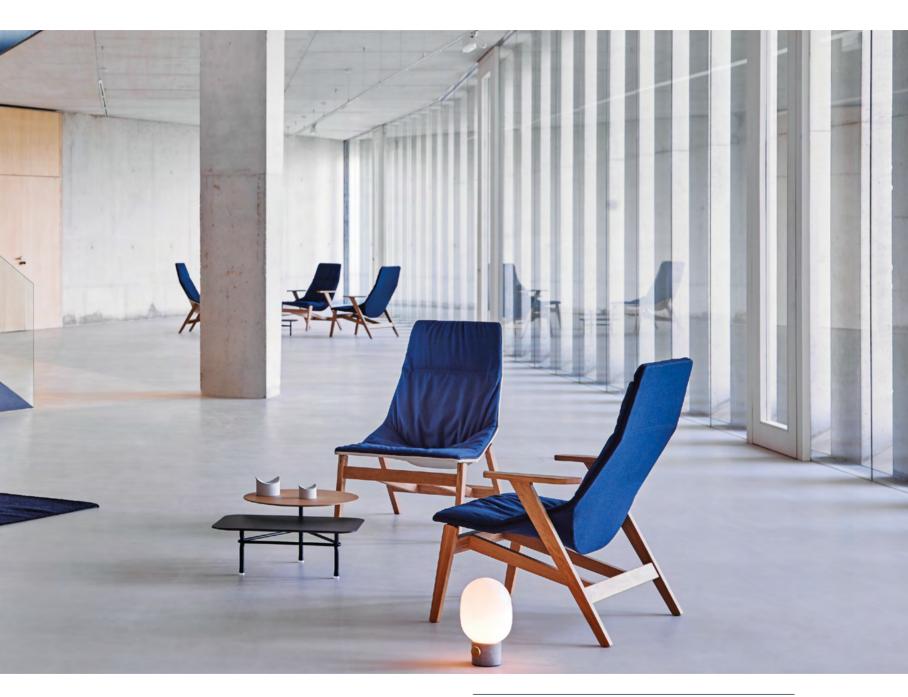

## BRIX by Kensaku Oshiro

Multipurpose armchair for the home or corporate environments.

Thanks to its geometric design, many units can be grouped together to create an elegant configuration in common areas. Its arms in different researched sizes mean that you can work with your tablet on the wide arm and even have an auxiliary table with a built-in support.

Also available with two thin arms for smaller spaces.

106 BRIX

Teulada Moraira Concert Hall  $\cdot$  Teulada

BRIX 109