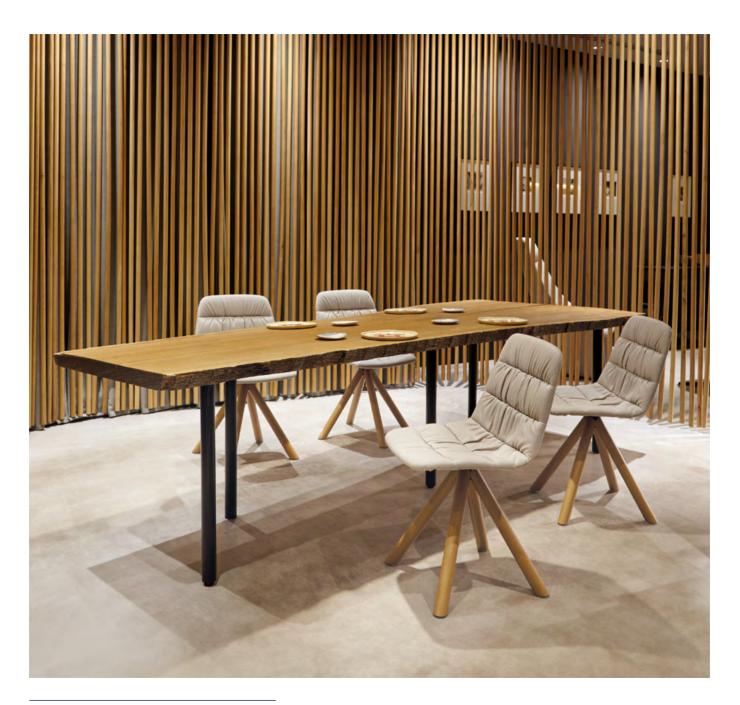

#### KLIP by Víctor Carrasco

A plywood oak chair with the finishes from our collection. Optional cushion upholstered in fabric or leather.

Perfect for home and contract use, stackable up to 10 chairs for the non upholstered version and 4 chairs for the upholstered version.

Its name is a reference to the slot in its back, which serves both as a handle for moving it easily and as a support to hang handbags.

Klip is available in many different base and seat options that can be adapted to different environments and establishments. Thanks to its geometric design, many units can be grouped together to create elegant configuration in common areas.