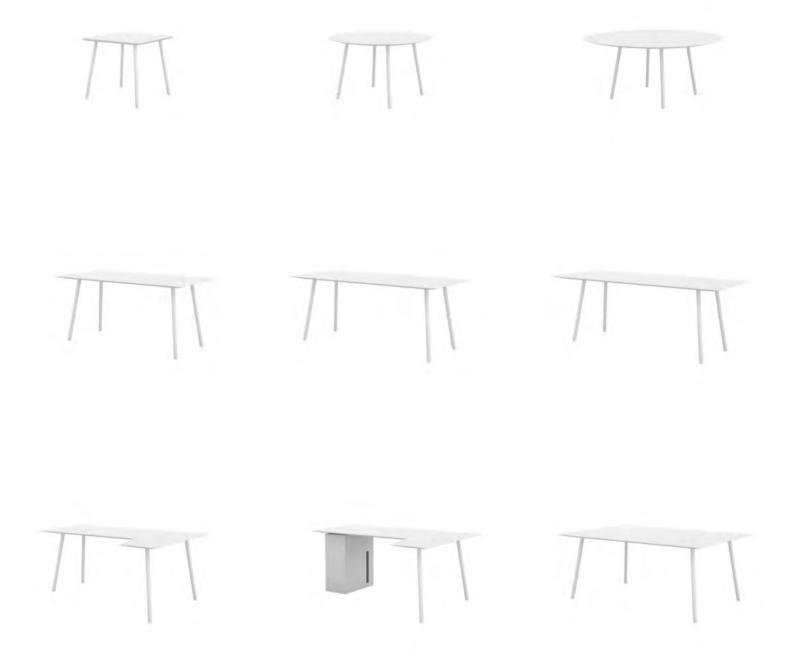

## MAARTEN TABLE by Víctor Carrasco

Table system is based on a technical minimalist leg solution that does not need a structure and can be attached directly to the table top.

Having no structure and a table top thickness of just 5 mm it acquires great visual lightness.

There are endless uses, finishes and formats with this innovative system.

# ASPA by FR Design

Collection of tables for the residential and commercial market.

The wide range of options, both in height and finishes, makes the Aspa a highly versatile table and a best seller in our collection.

# ELI by Studio VCCB

Collection of tables that is perfect for commercial installations.

The lightness of the aluminium base and the different size options make this table a perfect element for restaurants.

## STAN by Studio VCCB

Collection of tables for the home and commercial installations.

The Stan collection is distinguished by the numerous sizes, finishes and shapes of the tops and the three heights that are available so that it adapts to any environment.