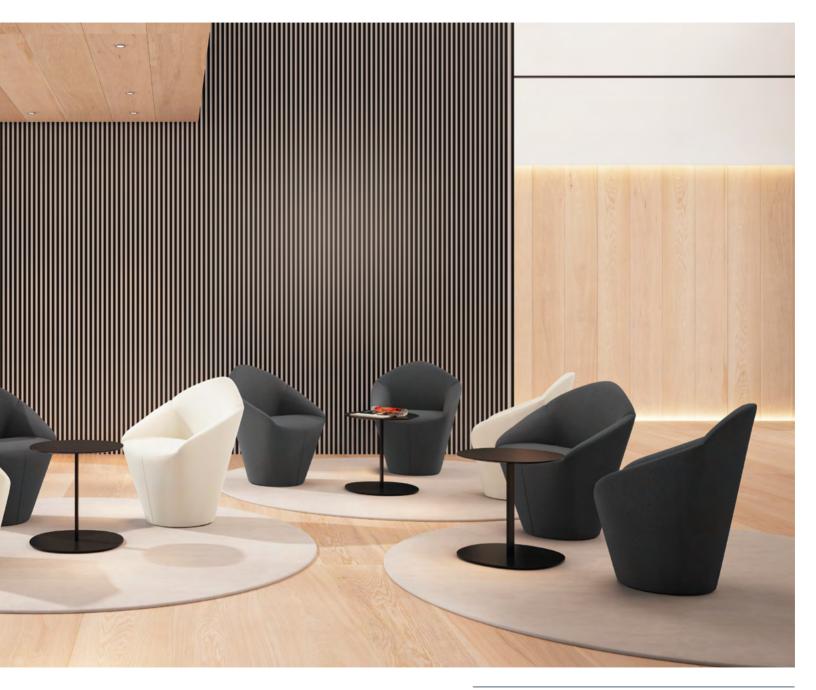

# MAARTEN CHAIR by Víctor Carrasco

Swivel chair for the home and public facilities. Its powder coated steel tube structure and carefully made, elegant, upholstered seat recalls the classics of the '70s.

Maarten is available in a wide variety of bases and seat finishes to fit in all kind of environments.

New wooden legs

### Turqueta Restaurant · Valencia

Vivood Landscape Hotel · Benimantell

New armchair version

New barstool version

New armchair version

Vivood Landscape Hotel  $\cdot$  Benimantell