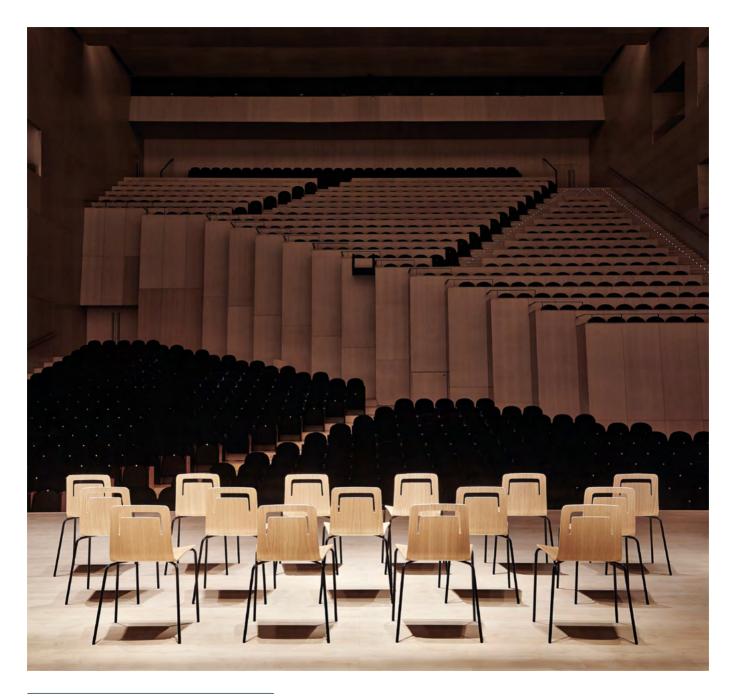

## BRIX by Kensaku Oshiro

Multipurpose armchair for the home or corporate environments.

Thanks to its geometric design, many units can be grouped together to create an elegant configuration in common areas. Its arms in different researched sizes mean that you can work with your tablet on the wide arm and even have an auxiliary table with a built-in support.

Also available with two thin arms for smaller spaces.

106 BRIX

Teulada Moraira Concert Hall  $\cdot$  Teulada

BRIX 109

## Castellón Concert Hall · Castellón

BRIX 111

Teulada Moraira Concert Hall  $\cdot$  Teulada