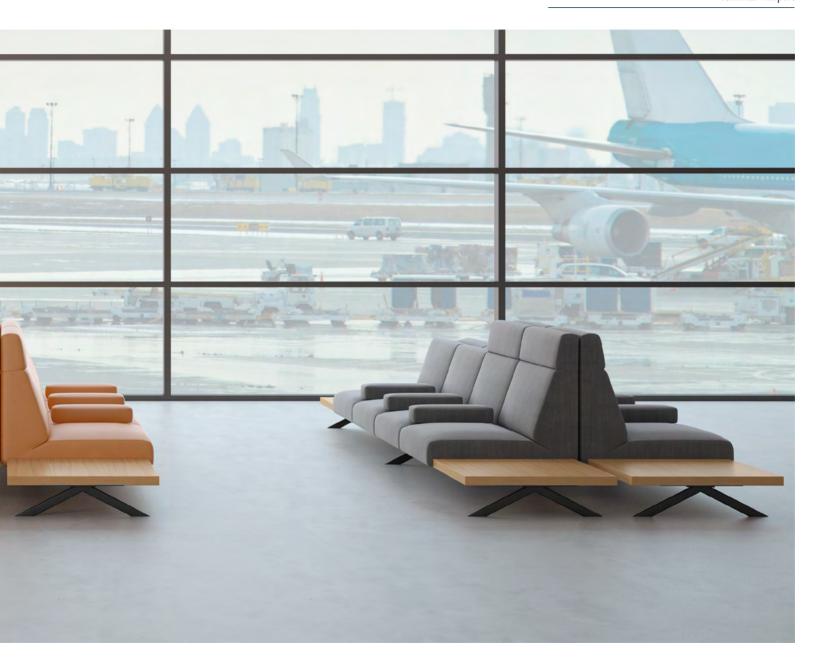

#### SISTEMA by Lievore Altherr Molina

We at Viccarbe have dreamed for years of creating a different type of sofa, unlike anything seen on the market.

Our vision has been a very ambitious one, we want to be the first company to create not only a sofa but a complete system composed of independent elements. So, for the first time the client can compose and adapt a sofa using imagination to suit his or her taste, needs and requirement.

There is a range of different arms, backrest, seats and accessories to choose from. These elements will be expanded with newly developed components each year, thereby creating an innovative concept that adapts to every situation, never seen before.

Create your own sofa design; Adapt, Transform, Tune, Convert, Transpose, Translate...

A new open sofa system that invites design interaction and expands possibilities

A choice of different arms, backrest, seats and accessories to combine harmoniously together

Waiting area  $\cdot$  Offices

Designed elements extended each year to keep updated with changing trends, space requirements, and lifestyle preference as never seen before

Lounge area  $\cdot$  Headquarters

 $Terminal \cdot Airport$ 