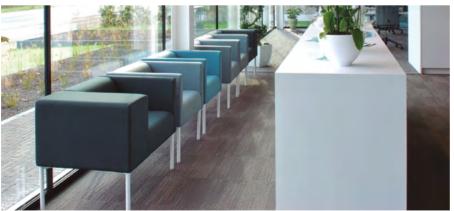

# PENTA by Toan Nguyen

An armchair with a strong personality and balanced proportions for the home and public spaces.

Featuring superior comfort, it is designed as a 73 cm standard table chair for the home, restaurants or as a guest chair in hotel or office waiting areas.

A swivel base is also available.

Fixed base

Swiwel base

Valencia Fair · Valencia