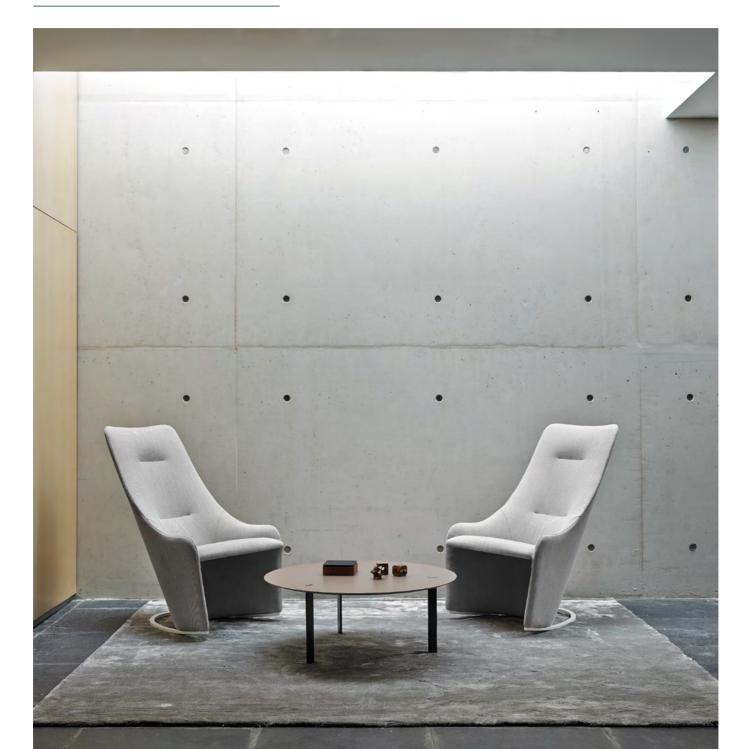

## NAGI by Tomoya Tabuchi

An elegant armchair born to be a classic.

The well-studied proportions and the subtle inner steel structure that is covered in shape-holding moulded polyurethane foam makes Nagi a new icon in the Viccarbe collection.

Nagi offers 2 versions: rocking and fixed armchair.

The structure for the 2 versions is made of calibrated steel powder coated in thermoreinforced polyester in black, white, fluorescent orange and altea blue. Fixed upholstery covers.

Now available with soft upholstery and a new low height version.

The high version is extremely comfortable thanks to the high back that goes right up to the user's head and the elegant arms to use when reading or working.