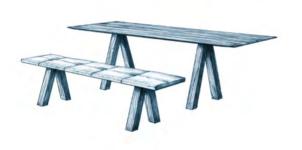

## TRESTLE by Jofn Pawson

With his usual elegance, Pawson surprises us once again with this bench and table of exquisite proportions.

Solid oak legs and a subtle seat upholstered in a plain or padded finish in our collection of fabrics and leathers.

The table top is available in different sizes, along with a new 120 cm width, also in different finishes of the Viccarbe collection as well as lacquered.

Ideal both for residential and for waiting areas, restaurants and corridors in smart public spaces.

Now there is the new counter version to work at a medium height.

New options for laquer

L'Antic Colonial Showroom  $\cdot$  Villarreal

New counter version

New options for laquer

New Table top protector

MAARTEN TABLE