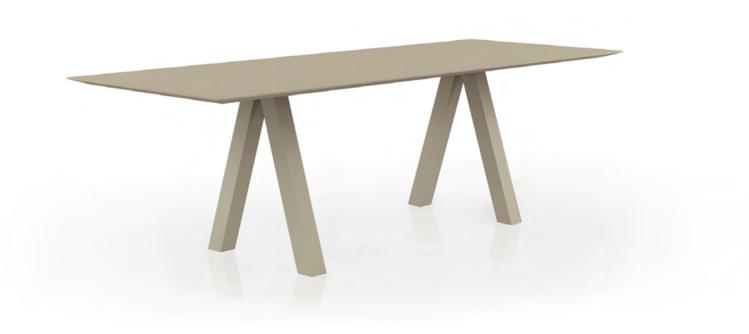

## TRESTLE by Jofn Pawson

With his usual elegance, Pawson surprises us once again with this bench and table of exquisite proportions.

Solid oak legs and a subtle seat upholstered in a plain or padded finish in our collection of fabrics and leathers.

The table top is available in different sizes, along with a new 120 cm width, also in different finishes of the Viccarbe collection as well as lacquered.

Ideal both for residential and for waiting areas, restaurants and corridors in smart public spaces.