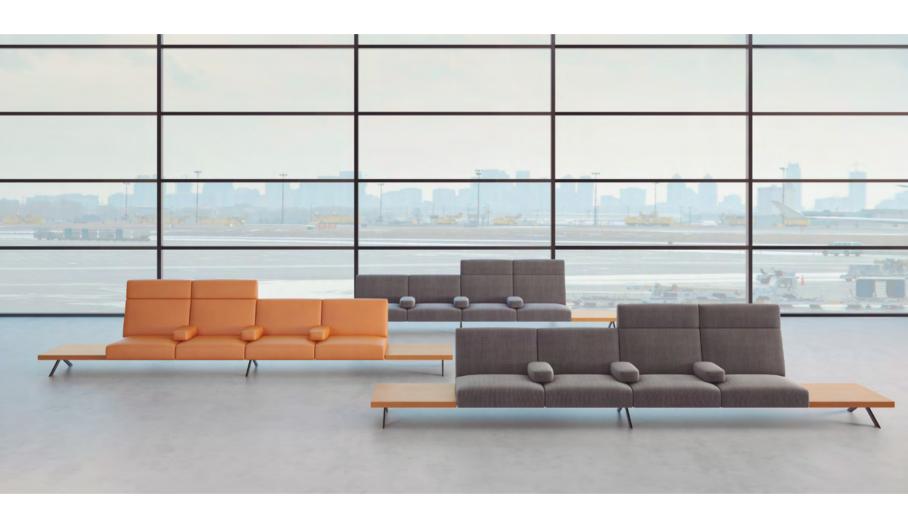

#### SISTEMA by Lievore Altherr Molina

We at Viccarbe have dreamed for years of creating a different type of sofa, unlike anything seen on the market.

Our vision has been a very ambitious one, we want to be the first company to create not only a sofa but a complete system composed of independent elements. So, for the first time the client can compose and adapt a sofa using imagination to suit his or her taste, needs and requirement.

There is a range of different arms, backrest, seats and accessories to choose from. These elements will be expanded with newly developed components each year, thereby creating an innovative concept that adapts to every situation, never seen before.

Create your own sofa design; Adapt, Transform, Tune, Convert, Transpose, Translate...

A new open sofa system that invites design interaction and expands possibilities

A choice of different arms, backrest, seats and accessories to combine harmoniously together

Waiting area  $\cdot$  Offices

Designed elements extended each year to keep updated with changing trends, space requirements, and lifestyle preference as never seen before

Lounge area  $\cdot$  Headquarters

 $Terminal \cdot Airport$ 