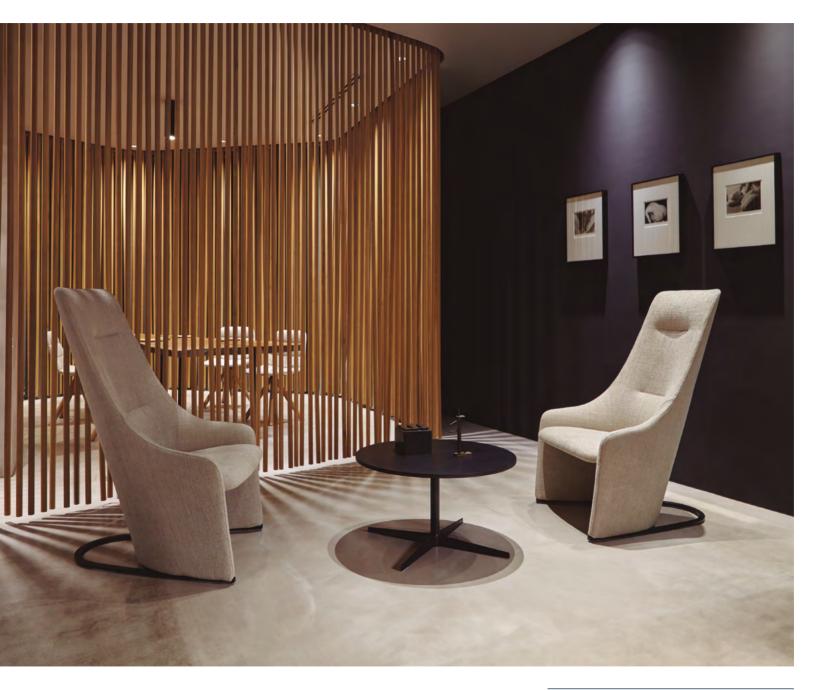

## NAGI by Tomoya Tabuchi

An elegant armchair born to be a classic.

The well-studied proportions and the subtle inner steel structure that is covered in shape-holding moulded polyurethane foam makes Nagi a new icon in the Viccarbe collection.

Nagi offers 2 versions: rocking and fixed armchair.

The structure for the 2 versions is made of calibrated steel powder coated in thermoreinforced polyester in black, white, fluorescent orange and altea blue. Fixed upholstery covers.

Now available with soft upholstery and a new low height version.

The high version is extremely comfortable thanks to the high back that goes right up to the user's head and the elegant arms to use when reading or working.