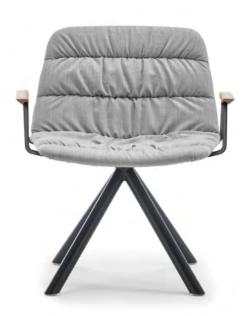

# MAARTEN CHAIR by Víctor Carrasco

Swivel chair for the home and public facilities. Its powder coated steel tube structure and carefully made, elegant, upholstered seat recalls the classics of the '70s.

Maarten is available in a wide variety of bases and seat finishes to fit in all kind of environments.

New wooden legs