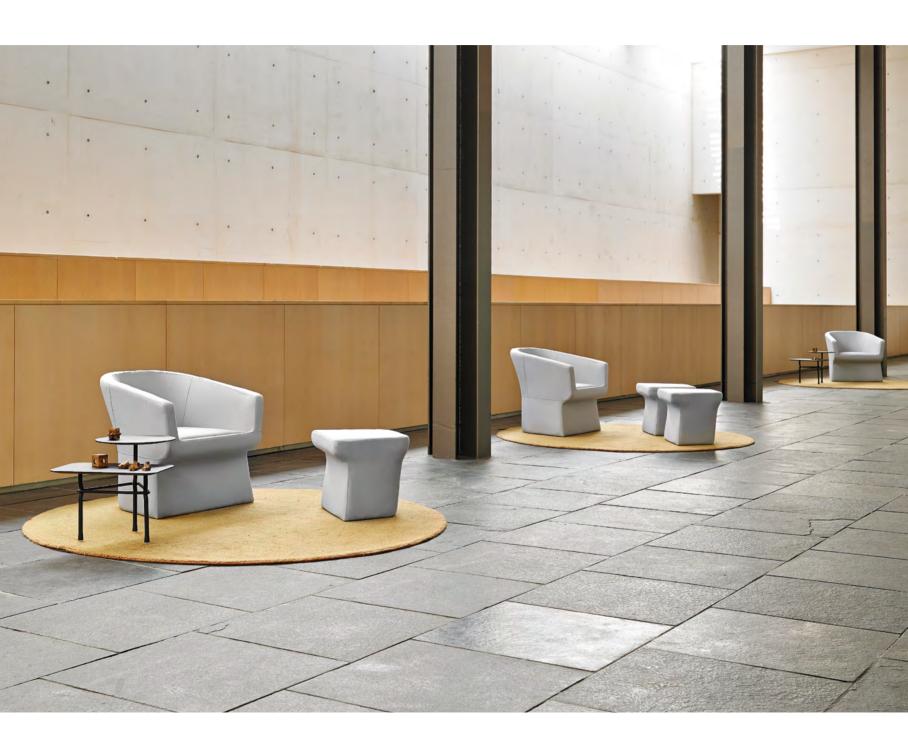

## SEASON CHAIR by Piero Lissoni

Original upholstered chair that is ideal for the home and contract use. Its hidden wheels and its remarkable comfort are surprising given its discrete appearance. A cosy and chic design both for the home and contract projects.