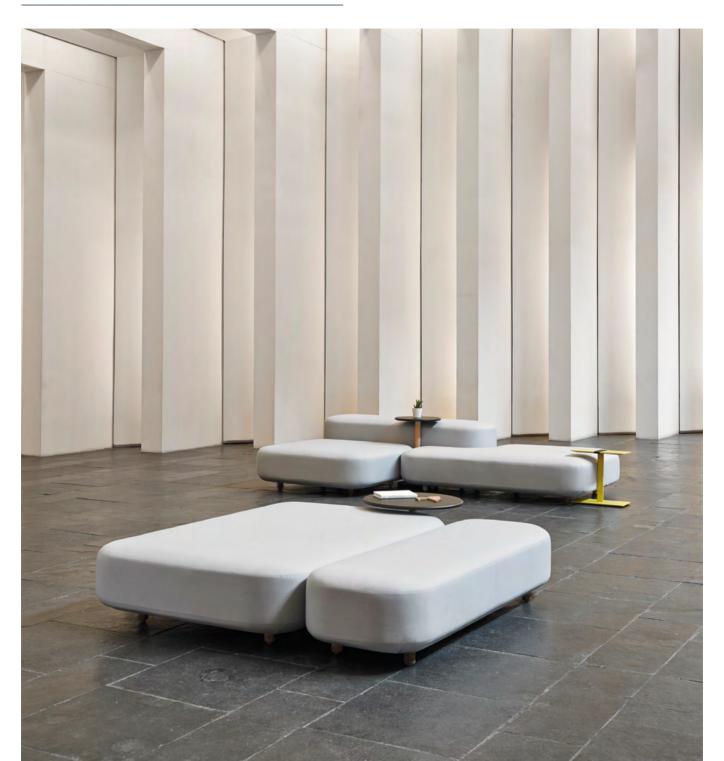

## PLATFORM by Arik Levy

Collection of seats and benches that can be arranged in different ways by combining the different heights of the backs and sides to make lounges unique.

Their elegance and impeccable comfort together with the numerous combinations of finishes and bases make Platform an iconic product.

The backs can be ordered separately to create different options; the sides however are only supplied with the backs, because they are joined together.

BNP Paribas HQ · Amsterdam

STEP

STEP 215