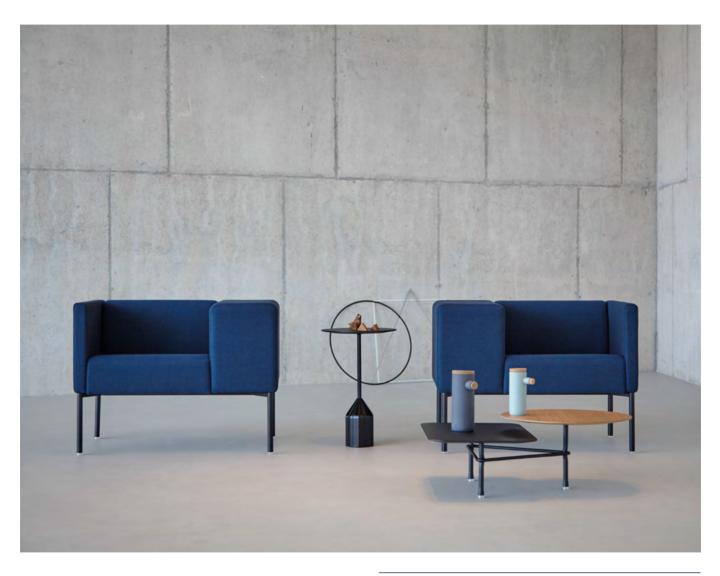

## ACE by Jean-Marie Massaud

Ace an attractive high back armchair that has tremendous visual lightness and looks wonderful at home and in commercial installations.

With or without arms, the Ace wood is going to be a contemporary piece thanks to the subtleness and lightness of its shapes together with its extraordinary comfort.

A new icon for the home or common areas in pleasant and timeless spaces.

Calibrated steel structure powder coated in thermoreinforced polyester in black or white.

Seat with inner steel structure covered in shape-holding expanded polyurethane foam of different thicknesses and polyester fibre.

Removable upholstery on the front.

Two-tone upholstery option in leather, fabric or combined.

Zip available in black, green, yellow, red and blue.

9 4 A C E

Vivood Landscape Hotel  $\cdot$  Benimantell

A C E 9 7