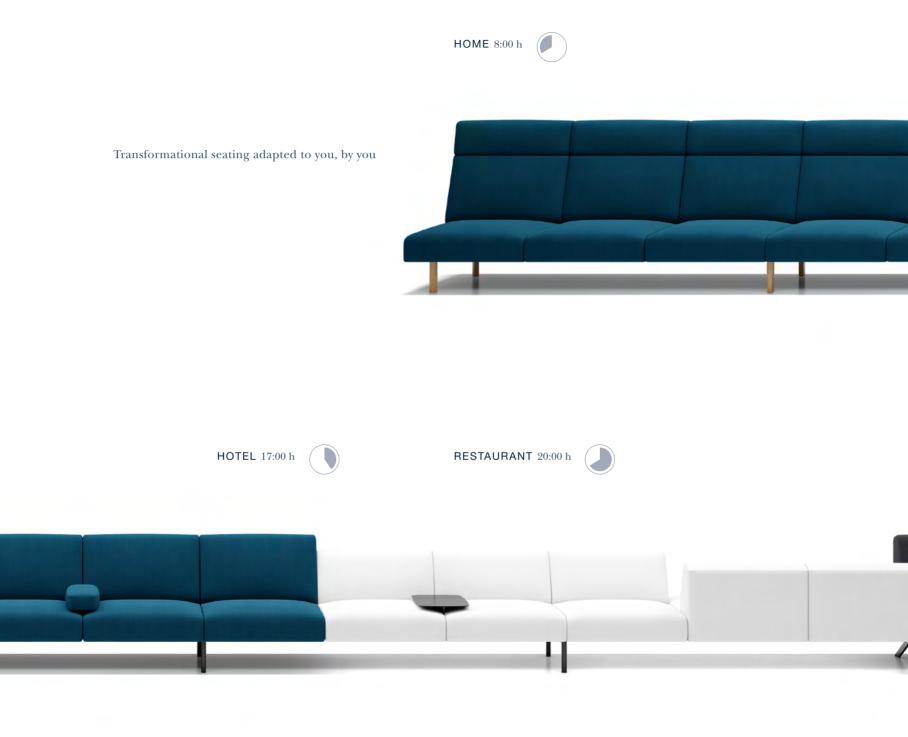

## HOME

# HOTEL

New high panel

A system of design sofa elements you adapt to your space and lifestyle

Tolerant to change over time

A basic sofa that easily tailors to the situation a black dress, or black suit

A curated palette of elements that invites design interaction and expands possibilities

A choice of different arms, backrest, seats and accessories to combine harmoniously together

Waiting area  $\cdot$  Offices

Designed elements extended each year to keep updated with changing trends, space requirements, and lifestyle preference as never seen before