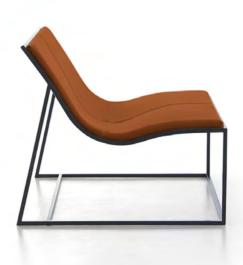

SEASON CHAIR

## SEASON CHAIR by Piero Lissoni

Original upholstered chair that is ideal for the home and contract use. Its hidden wheels and its remarkable comfort are surprising given its discrete appearance. A cosy and chic design both for the home and contract projects.

Turqueta Restaurant · Valencia