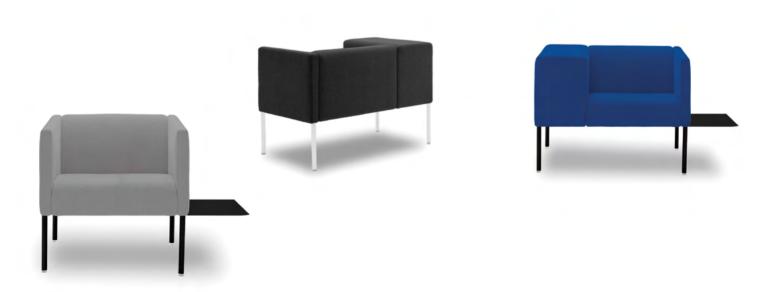

## ACE by Jean-Marie Massaud

Ace an attractive high back armchair that has tremendous visual lightness and looks wonderful at home and in commercial installations.

With or without arms, the Ace wood is going to be a contemporary piece thanks to the subtleness and lightness of its shapes together with its extraordinary comfort.

A new icon for the home or common areas in pleasant and timeless spaces.

Calibrated steel structure powder coated in thermoreinforced polyester in black or white.

Seat with inner steel structure covered in shape-holding expanded polyurethane foam of different thicknesses and polyester fibre.

Removable upholstery on the front.

Two-tone upholstery option in leather, fabric or combined.

Zip available in black, green, yellow, red and blue.

9 4 A C E

Vivood Landscape Hotel  $\cdot$  Benimantell

A C E 9 7