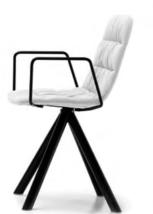

# MAARTEN CHAIR by Víctor Carrasco

Swivel chair for the home and public facilities. Its powder coated steel tube structure and carefully made, elegant, upholstered seat recalls the classics of the '70s.

Maarten is available in a wide variety of bases and seat finishes to fit in all kind of environments.

New wooden legs