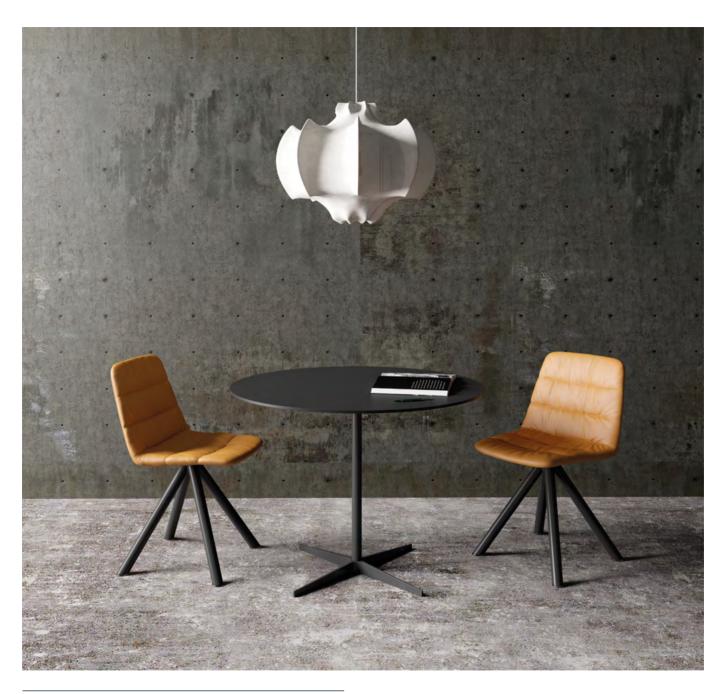

## MAARTEN TABLE by Víctor Carrasco

Table system is based on a technical minimalist leg solution that does not need a structure and can be attached directly to the table top.

Having no structure and a table top thickness of just 5 mm it acquires great visual lightness.

There are endless uses, finishes and formats with this innovative system.