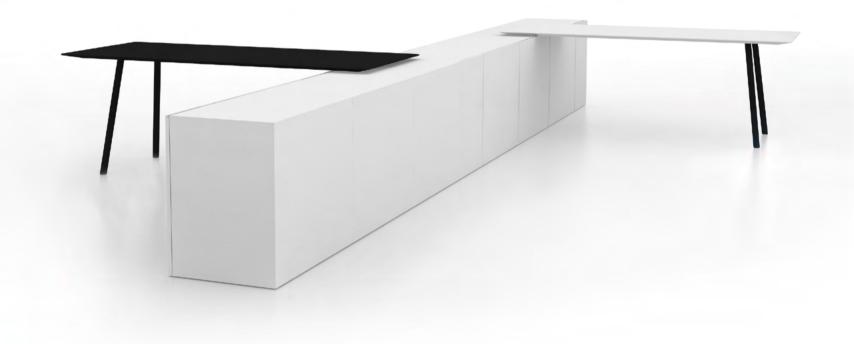

## TRESTLE by Jofn Pawson

With his usual elegance, Pawson surprises us once again with this bench and table of exquisite proportions.

Solid oak legs and a subtle seat upholstered in a plain or padded finish in our collection of fabrics and leathers.

The table top is available in different sizes, along with a new 120 cm width, also in different finishes of the Viccarbe collection as well as lacquered.

Ideal both for residential and for waiting areas, restaurants and corridors in smart public spaces.

Now there is the new counter version to work at a medium height.

New options for laquer

L'Antic Colonial Showroom  $\cdot$  Villarreal

New counter version

New options for laquer

New Table top protector

MAARTEN TABLE