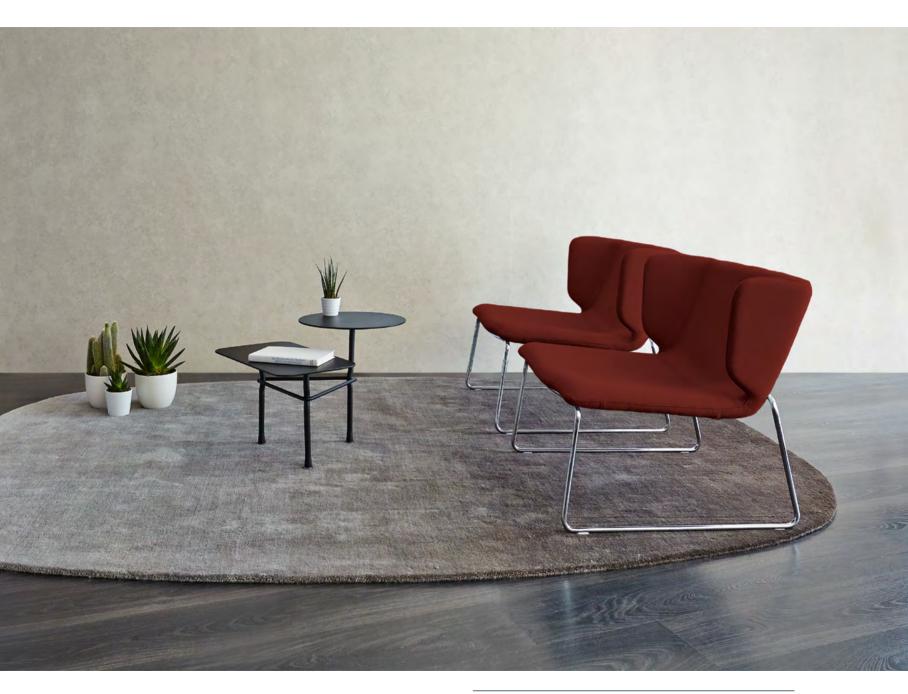

New wood base version

1 4 0 W R A P P

COLUBI 145

## COLUBI by RT Design

Collection of one and two-seat armchairs designed in classic Bauhaus style.

Its compact proportions offering comfort and lacquered steel frame in black or white with adjustable glides makes this collection a timeless success.

Available with a solid oak armrest.

C O L U B I 1 4 7

148 COLUBI

COLUBI 151

HOLY DAY