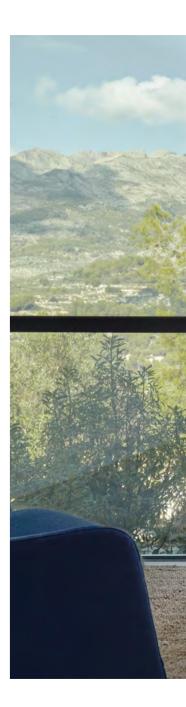

## ACE by Jean-Marie Massaud

Ace an attractive high back armchair that has tremendous visual lightness and looks wonderful at home and in commercial installations.

With or without arms, the Ace wood is going to be a contemporary piece thanks to the subtleness and lightness of its shapes together with its extraordinary comfort.

A new icon for the home or common areas in pleasant and timeless spaces.

Calibrated steel structure powder coated in thermoreinforced polyester in black or white.

Seat with inner steel structure covered in shape-holding expanded polyurethane foam of different thicknesses and polyester fibre.

Removable upholstery on the front.

Two-tone upholstery option in leather, fabric or combined.

Zip available in black, green, yellow, red and blue.

9 4 A C E

Vivood Landscape Hotel  $\cdot$  Benimantell

A C E 9 7