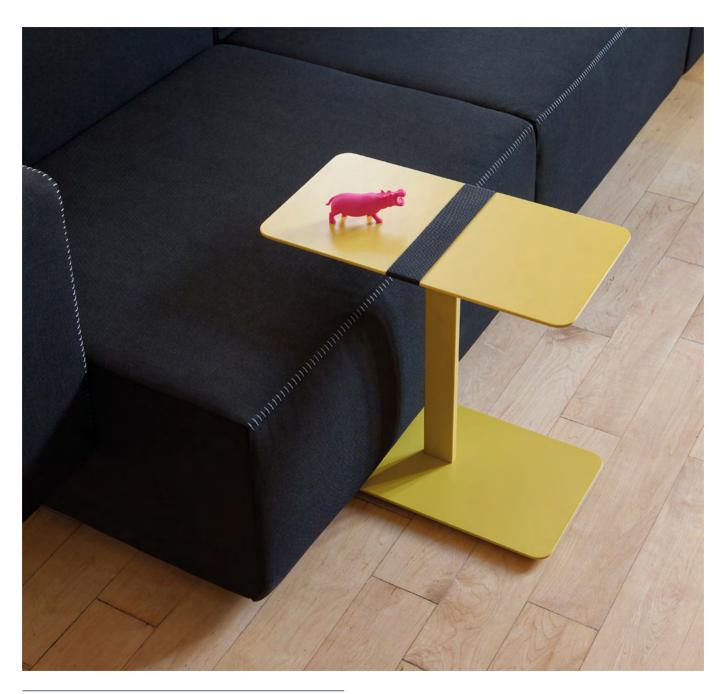

## SERRA by Víctor Carrasco

Sculptural lightweight auxiliary table designed with a strap for easy movement.

Ideal for supporting your laptop or simply enjoying a cup of coffee, it comes in multiple finishes to naturally fit into any space.

The new round version of our best seller is now available at 50 cm height.

New wood version

Teulada Moraira Concert Hall  $\cdot$  Teulada

SERRA 325

Castellón Concert Hall  $\cdot$  Castellón

326 SERRA

TIERS 331