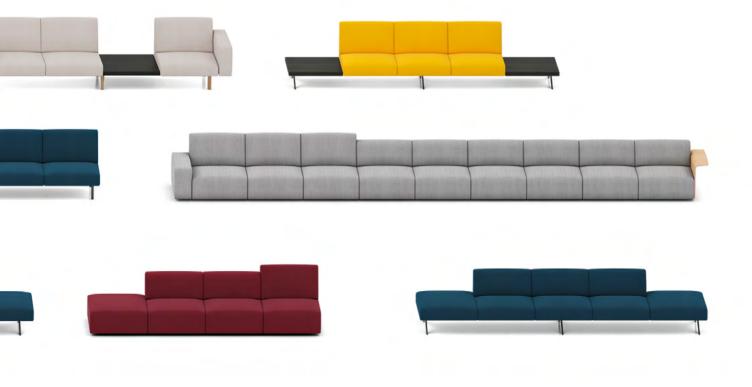

#### SISTEMA by Lievore Altherr Molina

We at Viccarbe have dreamed for years of creating a different type of sofa, unlike anything seen on the market.

Our vision has been a very ambitious one, we want to be the first company to create not only a sofa but a complete system composed of independent elements. So, for the first time the client can compose and adapt a sofa using imagination to suit his or her taste, needs and requirement.

There is a range of different arms, backrest, seats and accessories to choose from. These elements will be expanded with newly developed components each year, thereby creating an innovative concept that adapts to every situation, never seen before.

Create your own sofa design; Adapt, Transform, Tune, Convert, Transpose, Translate...

A new open sofa system that invites design interaction and expands possibilities