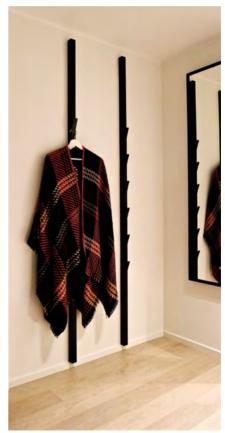

## WINDOW by Vincent Van Duysen

Collection of coat racks and umbrella stands for domestic and contract use.

Inspired by Donald Judd's minimalist sculptures, the 'windows' of the rack are laser cut and carefully designed for the proper care of clothes.

The inside is made of black or white polyethylene.

The wall version is widely used in restaurants and places where clothes must be hanged in an elegant manner.

The umbrella stand, subtle and discreet, can be placed in the reception area of homes or public spaces.