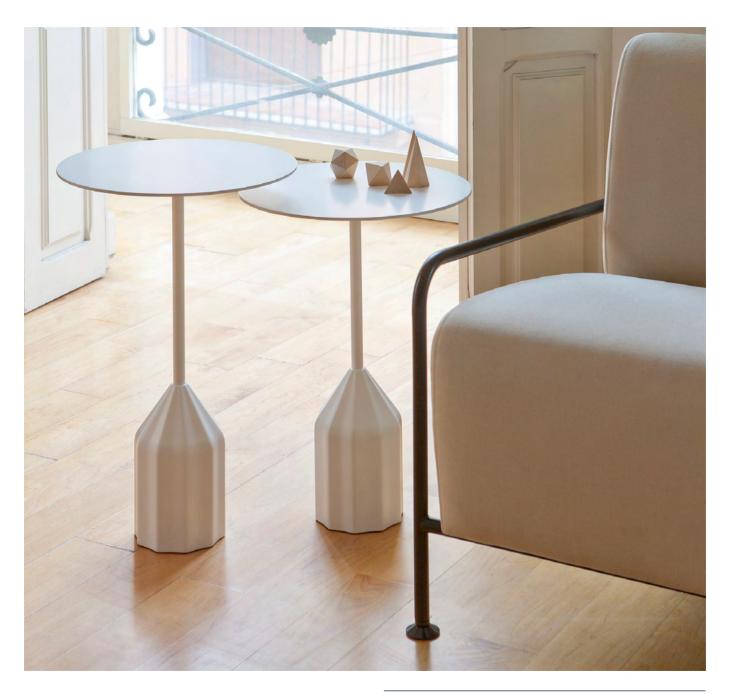

## SERRA by Víctor Carrasco

Sculptural lightweight auxiliary table designed with a strap for easy movement.

Ideal for supporting your laptop or simply enjoying a cup of coffee, it comes in multiple finishes to naturally fit into any space.

The new round version of our best seller is now available at 50 cm height.

New wood version

Teulada Moraira Concert Hall  $\cdot$  Teulada

SERRA 325

Castellón Concert Hall  $\cdot$  Castellón

326 SERRA

TIERS 331