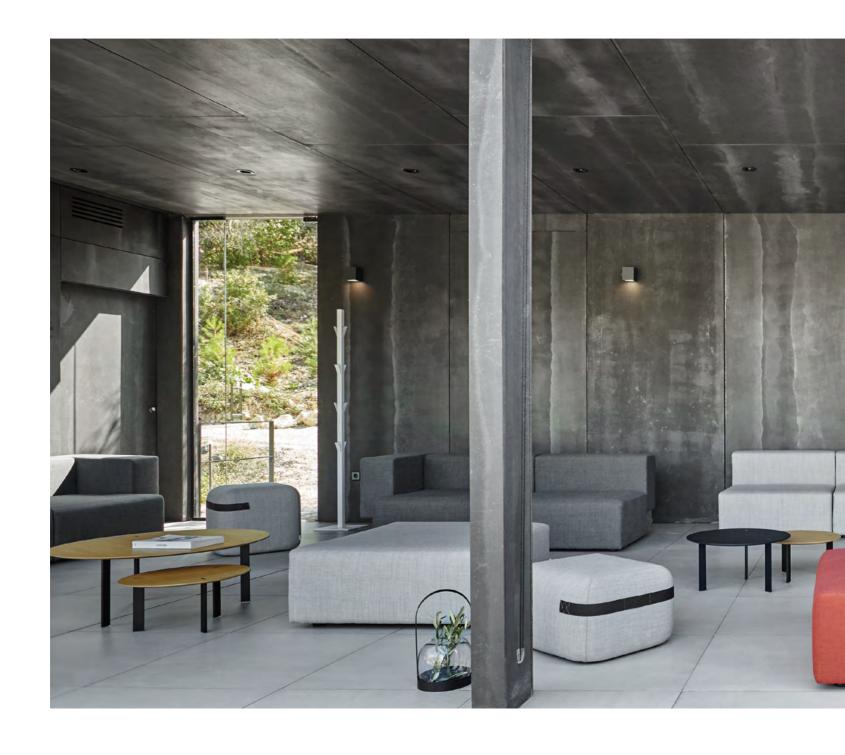

rik Levy

Collection of seats and benches that can be arranged in different ways by combining the different heights of the backs and sides to make lounges unique.

Their elegance and impeccable comfort together with the numerous combinations of finishes and bases make Platform an iconic product.

The backs can be ordered separately to create different options; the sides however are only supplied with the backs, because they are joined together.







BNP Paribas HQ · Amsterdam











STEP



STEP 215

## STEP by Vincent Van Duysen

Modular sofa of exquisite proportions, multiple compositions and surprising comfort. Its hand stitched seams add warmth to this unique architectural collection ideal for both the home and corporate establishments.







STEP 217





STEP 219



220 STEP













LEVITT 225

# LEVITT by Ludovica + Roberto Palomba

Special moulds are used to obtain the elegant curved backs.

The Levitt armchair, with its striking appearance from all sides, specially from the back, is perfect for both residential and commercial use.

The seat is made of high-quality viscoelastic material.



226 LEVITT





228 LEVITT







SEASON SOFA

Hotel



# SEASON SOFA by Piero Lissoni

Innovative new modular sofa from the successful Season collection.

Timeless design created to adapt to different collaborative spaces.

The collection is composed by different modules, that makes it very easy to create different compositions in an intuitive way.

The whole collection has a protection pad made of a technical fabric to avoid possible stains.









## Waiting area