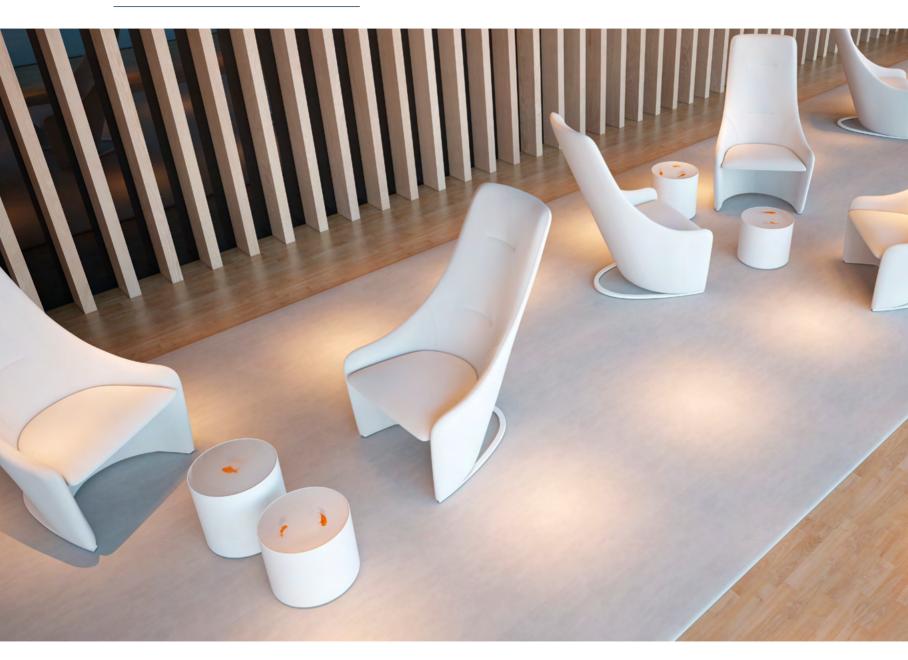

## UP IN THE AIR by Ramón Ubeda + Otto Canalda

A stunning occasional table for residential and contract use.

An exercise in minimalism made of a patented environment-friendly resin with hand-made fish.

A subtle option for singular spaces with its fish floating in a lacquered cylinder, with no decoration other than themselves.