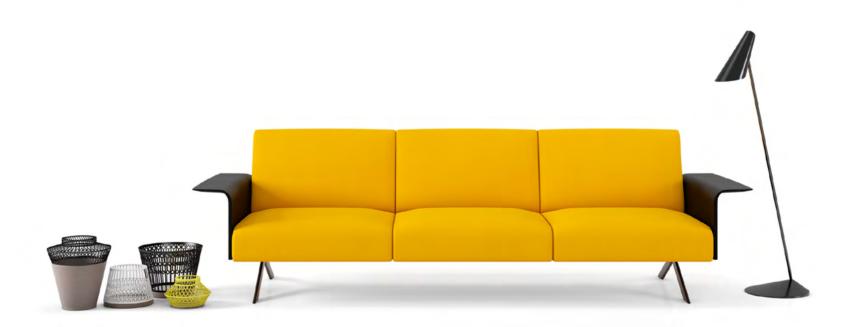

# WRAPP by Marc Krusin

Singular armchair with perfectly balanced proportions and embracing elegant back makes the Wrapp armchair unique for its sensual shape.

Available in sled, swivel and new wood base.