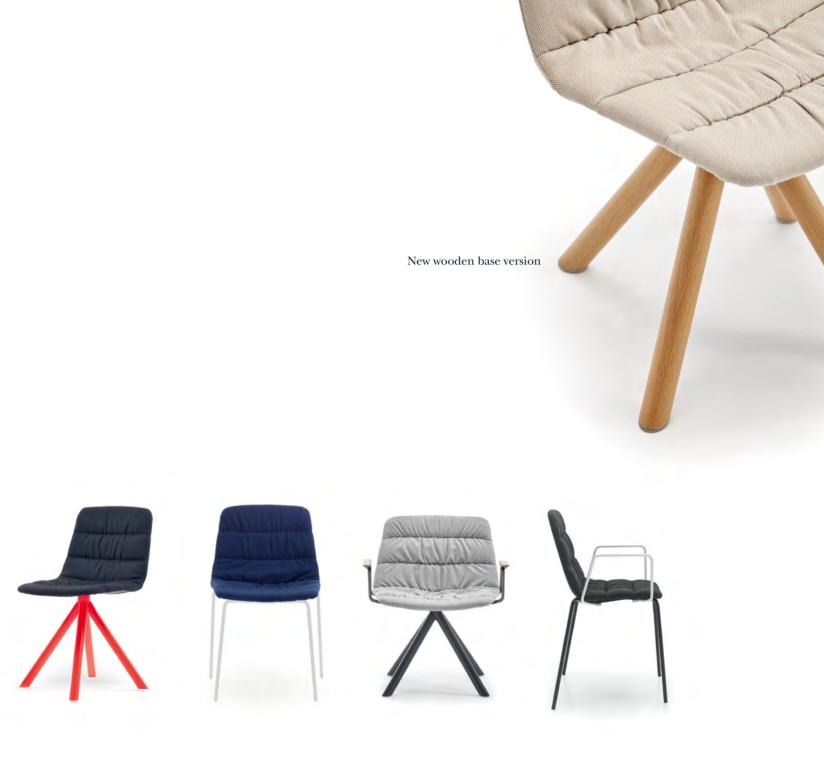

# MAARTEN CHAIR by Víctor Carrasco

Swivel chair for the home and public facilities. Its powder coated steel tube structure and carefully made, elegant, upholstered seat recalls the classics of the '70s.

Maarten is available in a wide variety of bases and seat finishes to fit in all kind of environments.

New wooden legs