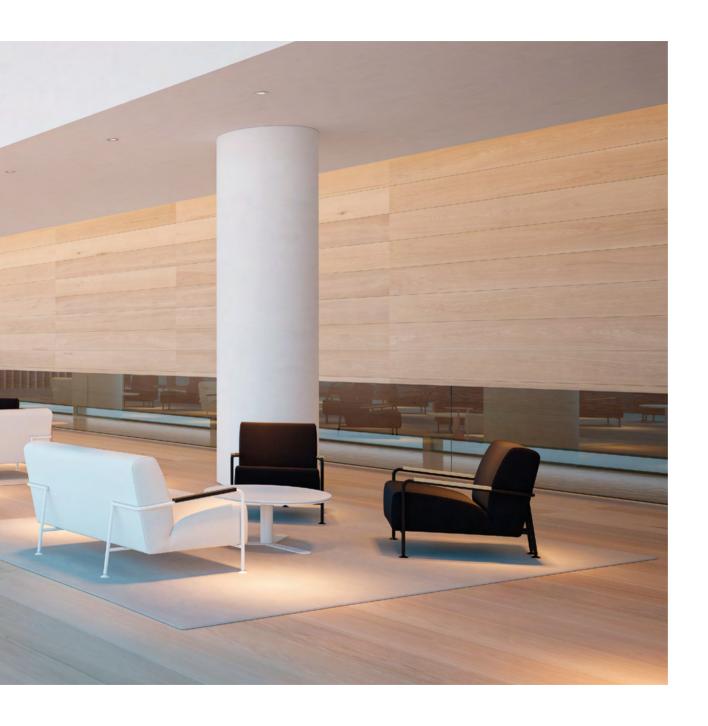

## ACE by Jean-Marie Massaud

Ace an attractive high back armchair that has tremendous visual lightness and looks wonderful at home and in commercial installations.

With or without arms, the Ace wood is going to be a contemporary piece thanks to the subtleness and lightness of its shapes together with its extraordinary comfort.

A new icon for the home or common areas in pleasant and timeless spaces.

Calibrated steel structure powder coated in thermoreinforced polyester in black or white.

Seat with inner steel structure covered in shape-holding expanded polyurethane foam of different thicknesses and polyester fibre.

Removable upholstery on the front.

Two-tone upholstery option in leather, fabric or combined.

Zip available in black, green, yellow, red and blue.

9 4 A C E

Vivood Landscape Hotel  $\cdot$  Benimantell

A C E 9 7