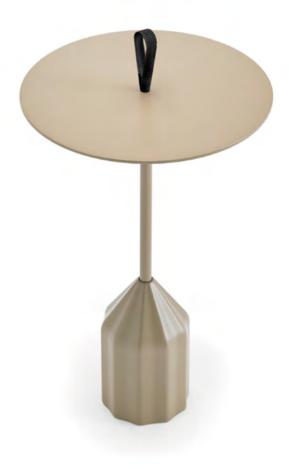

## SERRA by Víctor Carrasco

Sculptural lightweight auxiliary table designed with a strap for easy movement.

Ideal for supporting your laptop or simply enjoying a cup of coffee, it comes in multiple finishes to naturally fit into any space.

The new round version of our best seller is now available at 50 cm height.

New wood version

Teulada Moraira Concert Hall  $\cdot$  Teulada

SERRA 325

Castellón Concert Hall  $\cdot$  Castellón

326 SERRA

TIERS 331