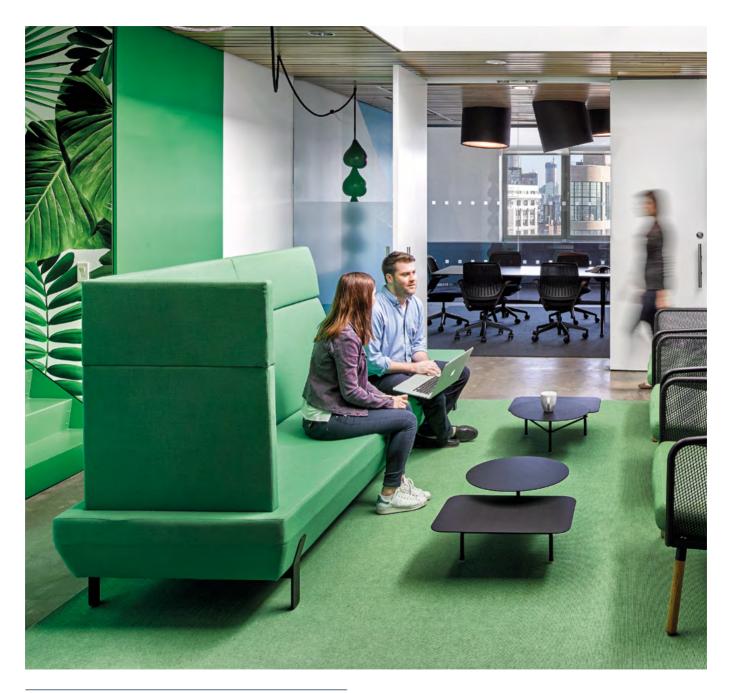

# SEASON SOFA by Piero Lissoni

Innovative new modular sofa from the successful Season collection.

Timeless design created to adapt to different collaborative spaces.

The collection is composed by different modules, that makes it very easy to create different compositions in an intuitive way.

The whole collection has a protection pad made of a technical fabric to avoid possible stains.

## Waiting area