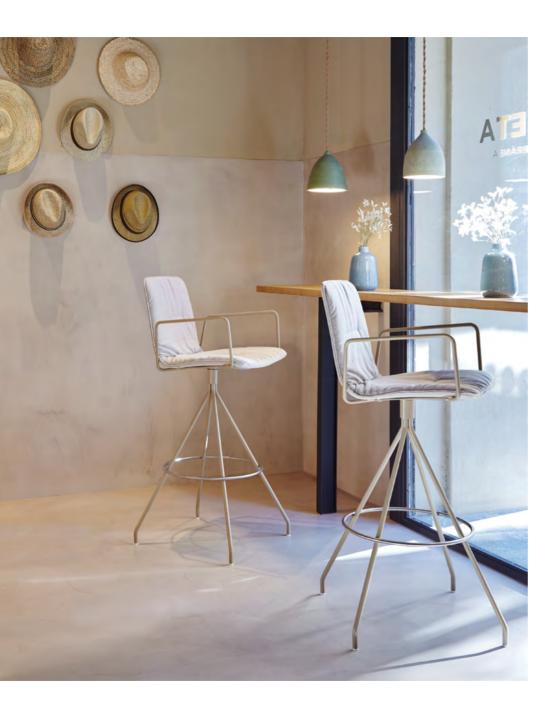

# MAARTEN CHAIR by Víctor Carrasco

Swivel chair for the home and public facilities. Its powder coated steel tube structure and carefully made, elegant, upholstered seat recalls the classics of the '70s.

Maarten is available in a wide variety of bases and seat finishes to fit in all kind of environments.

New wooden legs

### Turqueta Restaurant · Valencia

Vivood Landscape Hotel · Benimantell

New armchair version

New barstool version

New armchair version

Vivood Landscape Hotel  $\cdot$  Benimantell