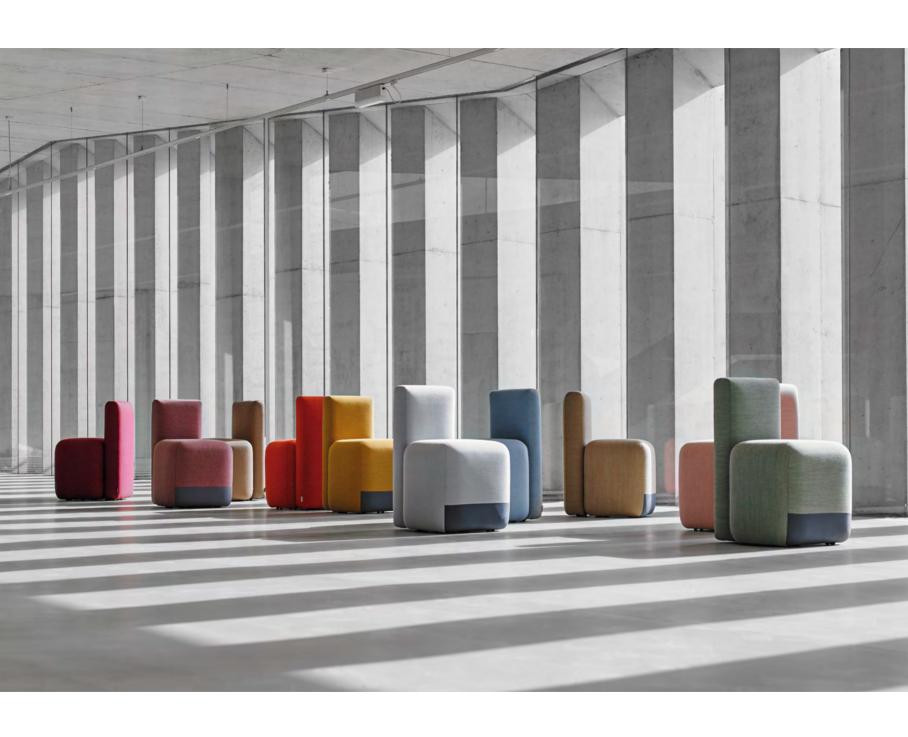

## SEASON MINI by Piero Lissoni

An extension to the successful Season bench, now with separate, small puffs whose concealed wheels and handle built into the upholstery make them highly practical.

Versatile and smart because they can combine a range of fabrics and leathers with their different-coloured handles.

Perfect example of soft furniture piece for offices, restaurants, reception areas, etc.

with or without casters

Progetti Store · Valencia

Willy Ramos Art Studio  $\cdot$  Valencia