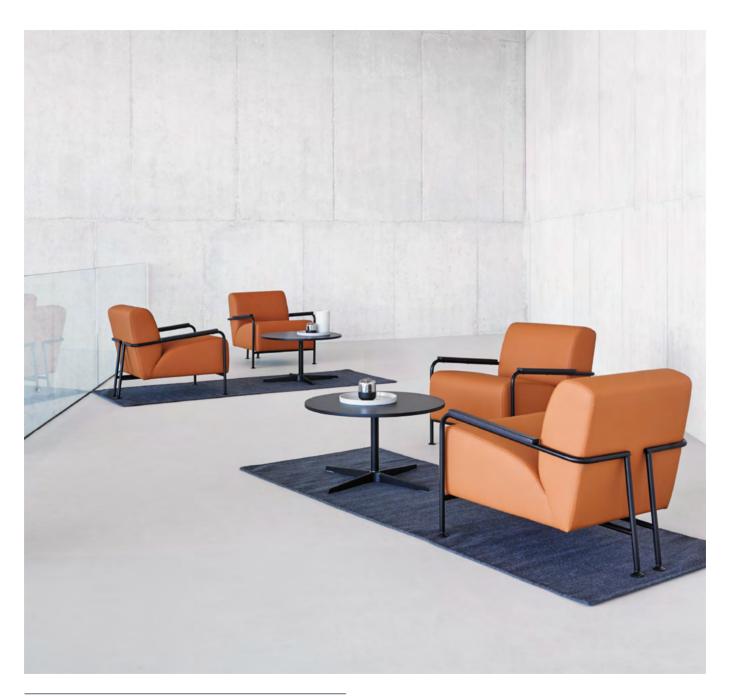

## PLATFORM by Arik Levy

Collection of seats and benches that can be arranged in different ways by combining the different heights of the backs and sides to make lounges unique.

Their elegance and impeccable comfort together with the numerous combinations of finishes and bases make Platform an iconic product.

The backs can be ordered separately to create different options; the sides however are only supplied with the backs, because they are joined together.

BNP Paribas HQ · Amsterdam

STEP

STEP 215