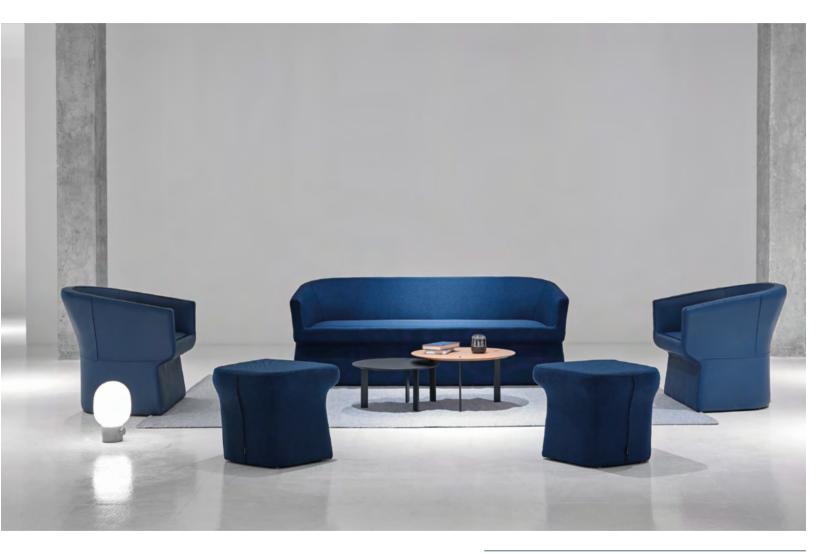

SEASON CHAIR

## SEASON CHAIR by Piero Lissoni

Original upholstered chair that is ideal for the home and contract use. Its hidden wheels and its remarkable comfort are surprising given its discrete appearance. A cosy and chic design both for the home and contract projects.