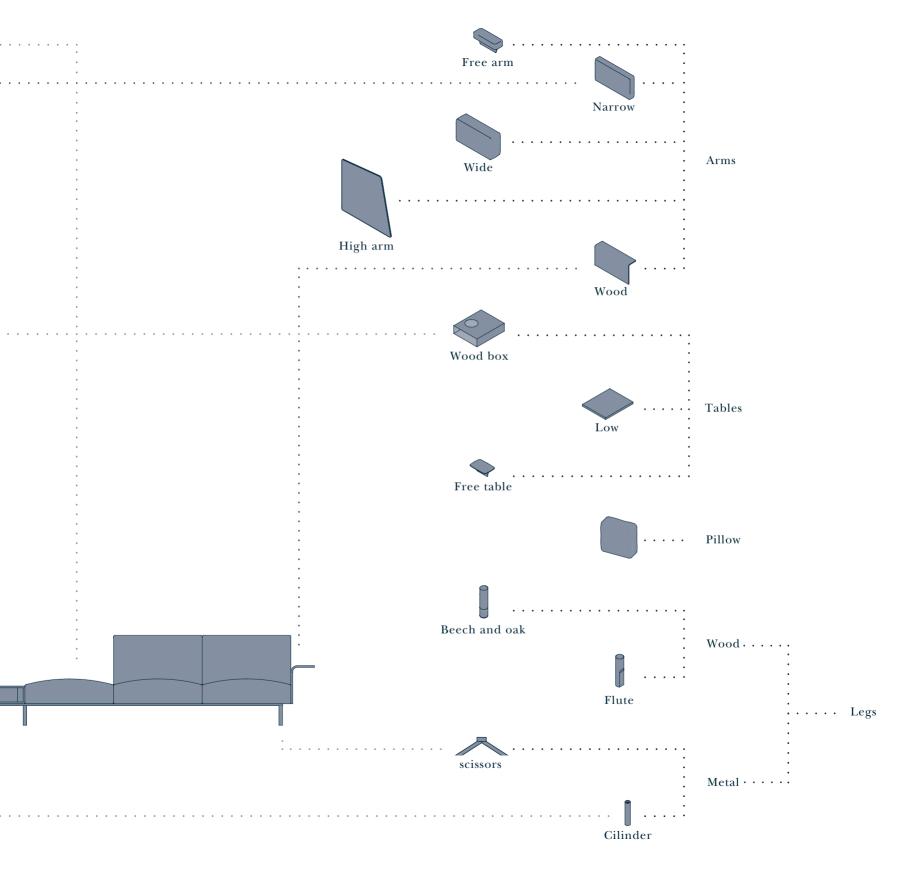

There is a range of different arms, backrest, seats and accessories to choose from. These elements will be expanded with newly developed components each year, thereby creating an innovative concept that adapts to every situation, never seen before.

A choice of different arms, backrest, seats and accessories to combine harmoniously together

Waiting area  $\cdot$  Offices

Designed elements extended each year to keep updated with changing trends, space requirements, and lifestyle preference as never seen before