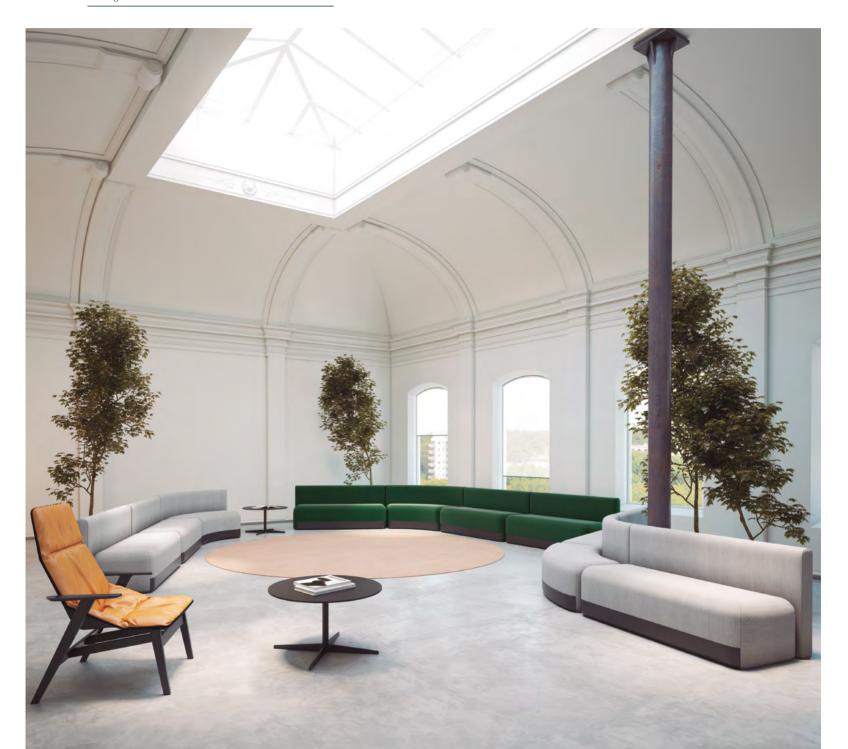

#### SISTEMA by Lievore Altherr Molina

We at Viccarbe have dreamed for years of creating a different type of sofa, unlike anything seen on the market.

Our vision has been a very ambitious one, we want to be the first company to create not only a sofa but a complete system composed of independent elements. So, for the first time the client can compose and adapt a sofa using imagination to suit his or her taste, needs and requirement.

There is a range of different arms, backrest, seats and accessories to choose from. These elements will be expanded with newly developed components each year, thereby creating an innovative concept that adapts to every situation, never seen before.

We are very interested to see how many compositions our clients will create and adapt to suit a home or contract environment.

Having our idea patented, the next step was to decide which designer we want to collaborate with to bring to life the sensitivity and elegance, to create the independent elements which would combine harmoniously together with each other.

For a long time we have admired the Lievore Altherr Molina design team. Their care and detail for proportion have made them a leader in creating masterpieces... so for us the decision to collaborate with them was easy, and they were no less than perfect for this project.

Create your own sofa design; Adapt, Transform, Tune, Convert, Transpose, Translate...

A new open sofa system that invites design interaction and expands possibilities