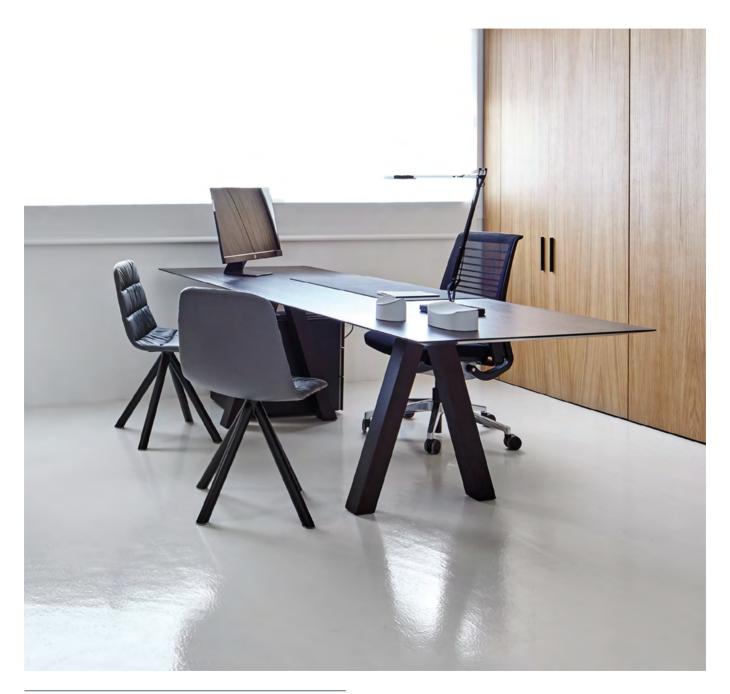

## MAARTEN TABLE by Víctor Carrasco

Table system is based on a technical minimalist leg solution that does not need a structure and can be attached directly to the table top.

Having no structure and a table top thickness of just 5 mm it acquires great visual lightness.

There are endless uses, finishes and formats with this innovative system.