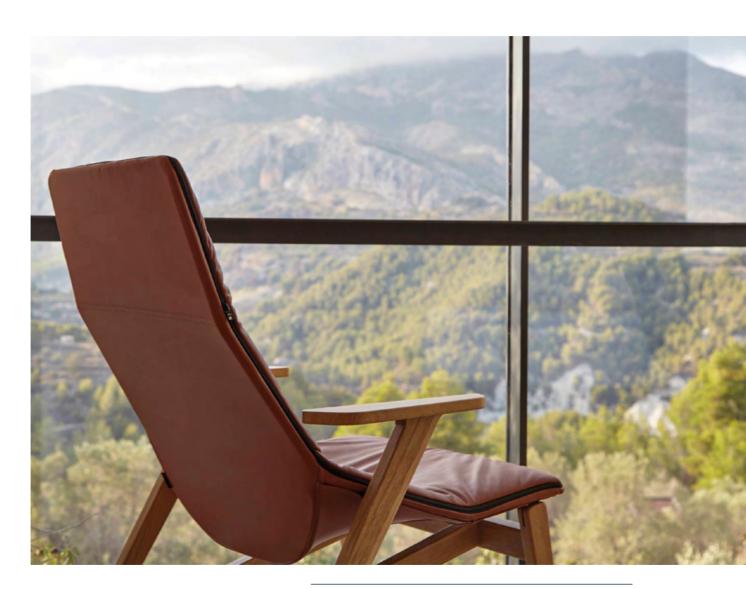

## ACE by Jean-Marie Massaud

Ace an attractive high back armchair that has tremendous visual lightness and looks wonderful at home and in commercial installations.

With or without arms, the Ace wood is going to be a contemporary piece thanks to the subtleness and lightness of its shapes together with its extraordinary comfort.

A new icon for the home or common areas in pleasant and timeless spaces.

Calibrated steel structure powder coated in thermoreinforced polyester in black or white.

Seat with inner steel structure covered in shape-holding expanded polyurethane foam of different thicknesses and polyester fibre.

Removable upholstery on the front.

Two-tone upholstery option in leather, fabric or combined.

Zip available in black, green, yellow, red and blue.

9 4 A C E

Vivood Landscape Hotel  $\cdot$  Benimantell

A C E 9 7