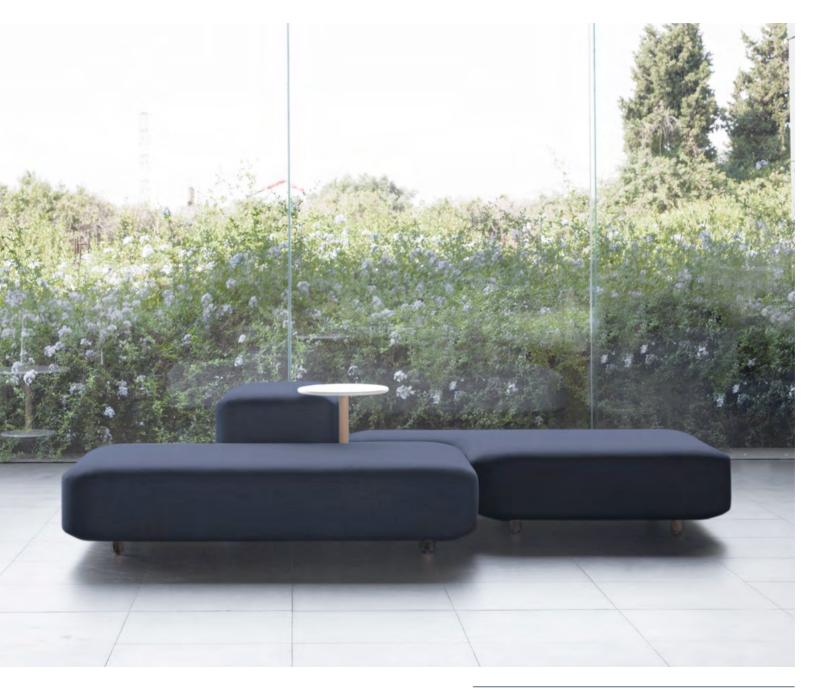

## PLATFORM by Arik Levy

Collection of seats and benches that can be arranged in different ways by combining the different heights of the backs and sides to make lounges unique.

Their elegance and impeccable comfort together with the numerous combinations of finishes and bases make Platform an iconic product.

The backs can be ordered separately to create different options; the sides however are only supplied with the backs, because they are joined together.

BNP Paribas HQ · Amsterdam

STEP

STEP 215