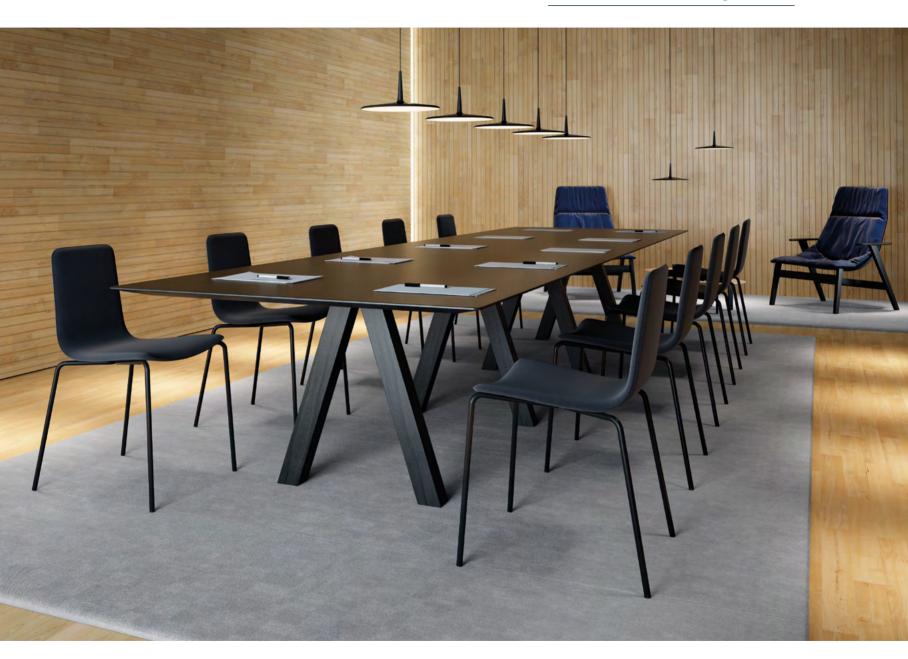

# PENTA by Toan Nguyen

An armchair with a strong personality and balanced proportions for the home and public spaces.

Featuring superior comfort, it is designed as a 73 cm standard table chair for the home, restaurants or as a guest chair in hotel or office waiting areas.

A swivel base is also available.

Fixed base

Swiwel base

Valencia Fair · Valencia