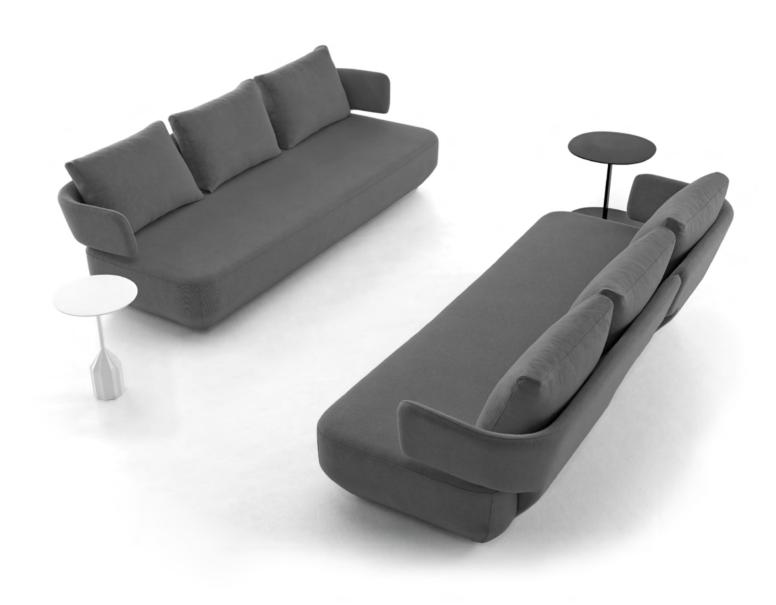

# SEASON SOFA by Piero Lissoni

Innovative new modular sofa from the successful Season collection.

Timeless design created to adapt to different collaborative spaces.

The collection is composed by different modules, that makes it very easy to create different compositions in an intuitive way.

The whole collection has a protection pad made of a technical fabric to avoid possible stains.