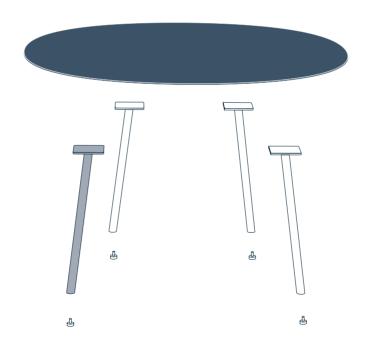

# MAARTEN CHAIR by Víctor Carrasco

Swivel chair for the home and public facilities. Its powder coated steel tube structure and carefully made, elegant, upholstered seat recalls the classics of the '70s.

Maarten is available in a wide variety of bases and seat finishes to fit in all kind of environments.

New wooden legs