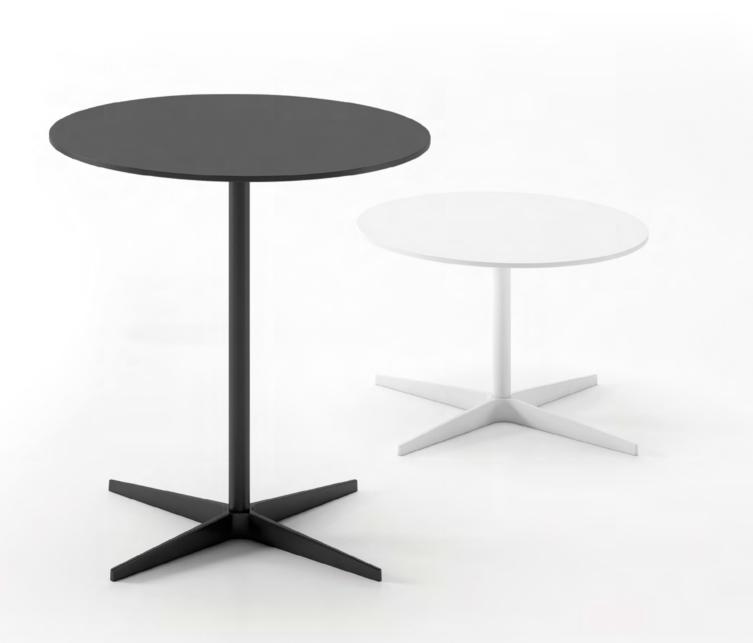

## MAARTEN TABLE by Víctor Carrasco

Table system is based on a technical minimalist leg solution that does not need a structure and can be attached directly to the table top.

Having no structure and a table top thickness of just 5 mm it acquires great visual lightness.

There are endless uses, finishes and formats with this innovative system.