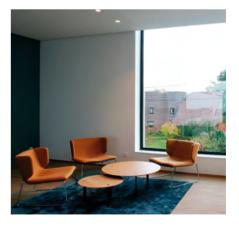

## ACE by Jean-Marie Massaud

Ace an attractive high back armchair that has tremendous visual lightness and looks wonderful at home and in commercial installations.

With or without arms, the Ace wood is going to be a contemporary piece thanks to the subtleness and lightness of its shapes together with its extraordinary comfort.

A new icon for the home or common areas in pleasant and timeless spaces.

Calibrated steel structure powder coated in thermoreinforced polyester in black or white.

Seat with inner steel structure covered in shape-holding expanded polyurethane foam of different thicknesses and polyester fibre.

Removable upholstery on the front.

Two-tone upholstery option in leather, fabric or combined.

Zip available in black, green, yellow, red and blue.

9 4 A C E

Vivood Landscape Hotel  $\cdot$  Benimantell

A C E 9 7