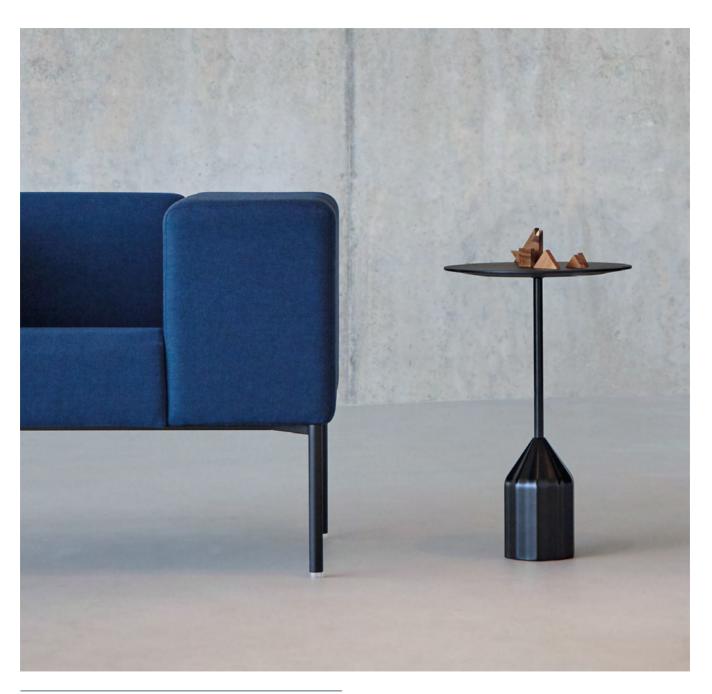

## SERRA by Víctor Carrasco

Sculptural lightweight auxiliary table designed with a strap for easy movement.

Ideal for supporting your laptop or simply enjoying a cup of coffee, it comes in multiple finishes to naturally fit into any space.

The new round version of our best seller is now available at 50 cm height.

New wood version

Teulada Moraira Concert Hall  $\cdot$  Teulada

SERRA 325

Castellón Concert Hall  $\cdot$  Castellón

326 SERRA

TIERS 331