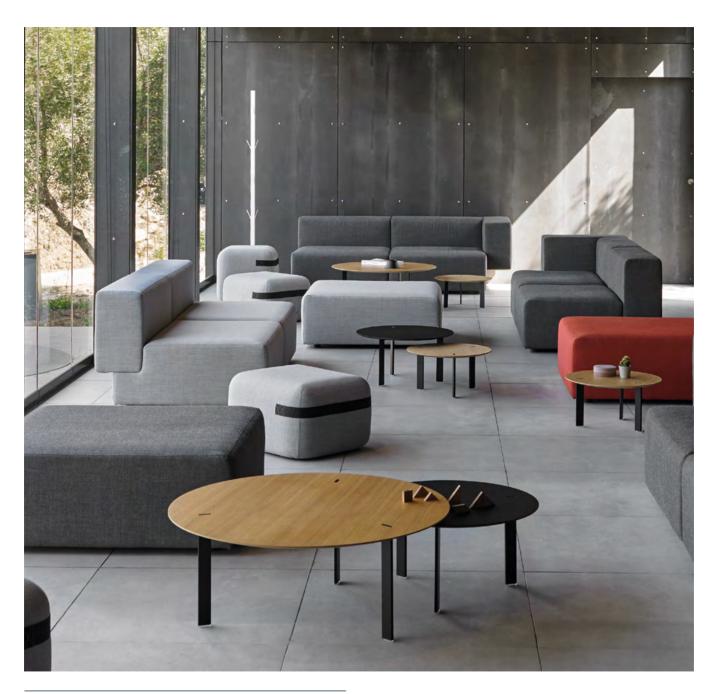

# ASPA by FR Design

Collection of tables for the residential and commercial market.

The wide range of options, both in height and finishes, makes the Aspa a highly versatile table and a best seller in our collection.