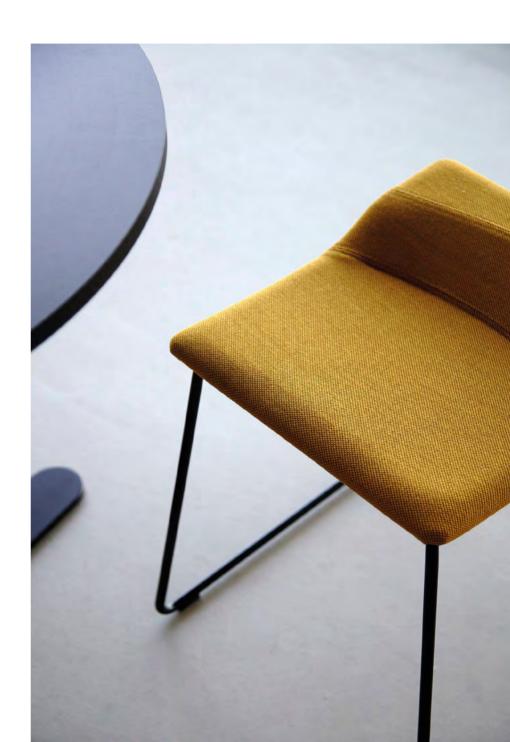

# LAST MINUTE by Patricia Urquiola

Indoor & outdoor stool.

Rotomolded polyethylene seat and powder coated calibrated steel structure with stainless steel footrest. Upholstered seat version is also available.

It is already a classic contemporary design.