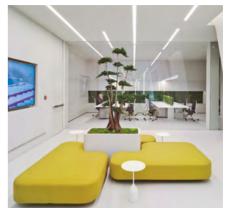

## PLATFORM by Arik Levy

Collection of seats and benches that can be arranged in different ways by combining the different heights of the backs and sides to make lounges unique.

Their elegance and impeccable comfort together with the numerous combinations of finishes and bases make Platform an iconic product.

The backs can be ordered separately to create different options; the sides however are only supplied with the backs, because they are joined together.

BNP Paribas HQ · Amsterdam

STEP

STEP 215