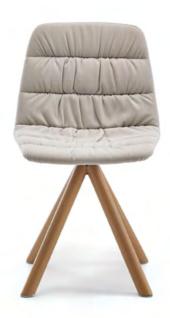

#### KLIP by Víctor Carrasco

A plywood oak chair with the finishes from our collection. Optional cushion upholstered in fabric or leather.

Perfect for home and contract use, stackable up to 10 chairs for the non upholstered version and 4 chairs for the upholstered version.

Its name is a reference to the slot in its back, which serves both as a handle for moving it easily and as a support to hang handbags.

Klip is available in many different base and seat options that can be adapted to different environments and establishments. Thanks to its geometric design, many units can be grouped together to create elegant configuration in common areas.