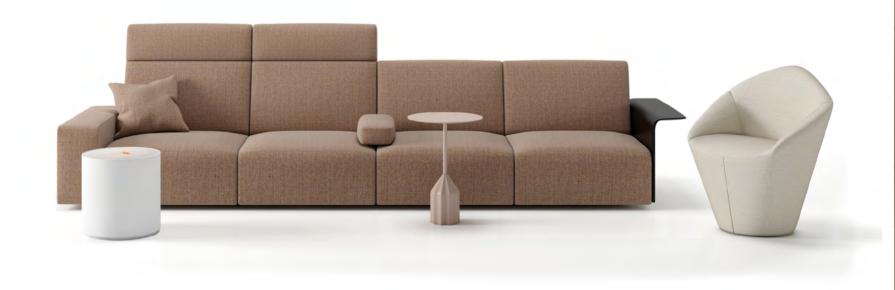

# FEDELE by Victor Carrasco

Attractive upholstered armchair, sofa and pouf.

Thanks to its balanced proportions, this collection is ideal for both the residential and the contract projects.

Perfect piece of soft furniture for hotel rooms, lobbies and cafe.