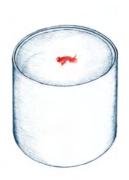

## UP IN THE AIR by Ramón Ubeda + Otto Canalda

A stunning occasional table for residential and contract use.

An exercise in minimalism made of a patented environment-friendly resin with hand-made fish.

A subtle option for singular spaces with its fish floating in a lacquered cylinder, with no decoration other than themselves.