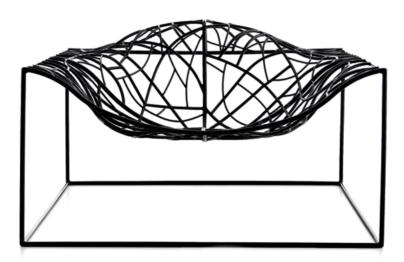

## PLATFORM by Arik Levy

Collection of seats and benches that can be arranged in different ways by combining the different heights of the backs and sides to make lounges unique.

Their elegance and impeccable comfort together with the numerous combinations of finishes and bases make Platform an iconic product.

The backs can be ordered separately to create different options; the sides however are only supplied with the backs, because they are joined together.

BNP Paribas HQ · Amsterdam

STEP

STEP 215