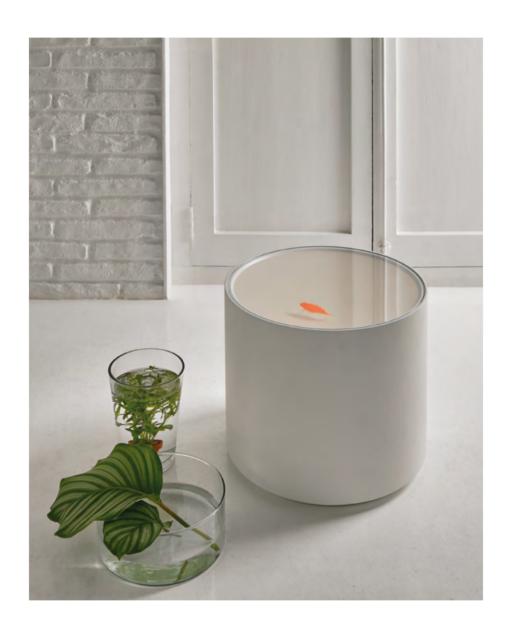

## UP IN THE AIR by Ramón Ubeda + Otto Canalda

A stunning occasional table for residential and contract use.

An exercise in minimalism made of a patented environment-friendly resin with hand-made fish.

A subtle option for singular spaces with its fish floating in a lacquered cylinder, with no decoration other than themselves.

Offices Lounge · Valencia

AD-HOC 375