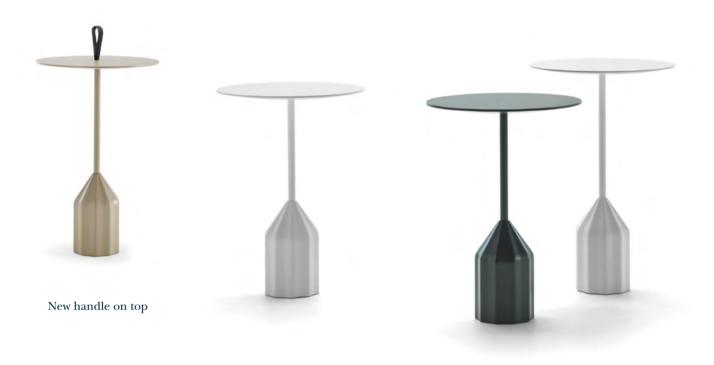

# BURIN by Patricia Urquiola

Sculptural auxiliary table available in two heights and new handle on top.

Its strong personality makes it very interesting for home and facilities