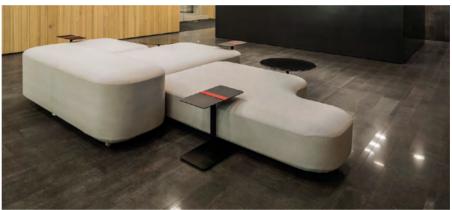

## PLATFORM by Arik Levy

Collection of seats and benches that can be arranged in different ways by combining the different heights of the backs and sides to make lounges unique.

Their elegance and impeccable comfort together with the numerous combinations of finishes and bases make Platform an iconic product.

The backs can be ordered separately to create different options; the sides however are only supplied with the backs, because they are joined together.

BNP Paribas HQ · Amsterdam

STEP

STEP 215