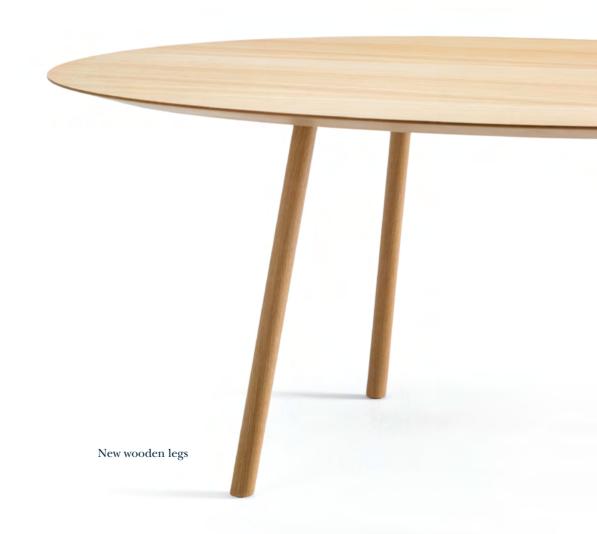

# MAARTEN CHAIR by Víctor Carrasco

Swivel chair for the home and public facilities. Its powder coated steel tube structure and carefully made, elegant, upholstered seat recalls the classics of the '70s.

Maarten is available in a wide variety of bases and seat finishes to fit in all kind of environments.

New wooden legs