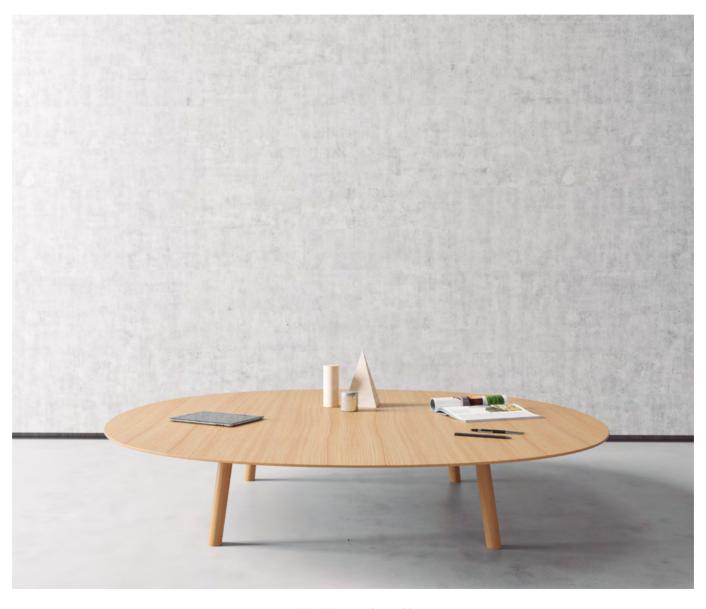

## TRESTLE by Jofn Pawson

With his usual elegance, Pawson surprises us once again with this bench and table of exquisite proportions.

Solid oak legs and a subtle seat upholstered in a plain or padded finish in our collection of fabrics and leathers.

The table top is available in different sizes, along with a new 120 cm width, also in different finishes of the Viccarbe collection as well as lacquered.

Ideal both for residential and for waiting areas, restaurants and corridors in smart public spaces.

Now there is the new counter version to work at a medium height.

New options for laquer

L'Antic Colonial Showroom  $\cdot$  Villarreal

New counter version

New options for laquer

New Table top protector

MAARTEN TABLE