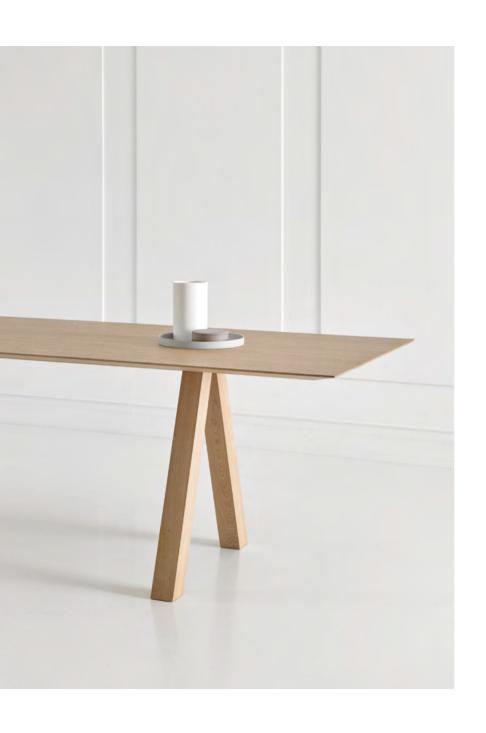

## MAARTEN TABLE by Víctor Carrasco

Table system is based on a technical minimalist leg solution that does not need a structure and can be attached directly to the table top.

Having no structure and a table top thickness of just 5 mm it acquires great visual lightness.

There are endless uses, finishes and formats with this innovative system.