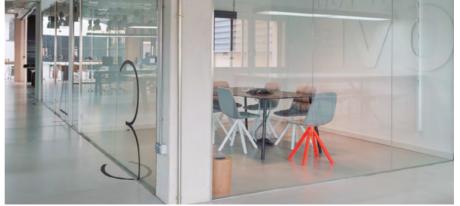

Turqueta Restaurant · Valencia

#### KLIP by Víctor Carrasco

A plywood oak chair with the finishes from our collection. Optional cushion upholstered in fabric or leather.

Perfect for home and contract use, stackable up to 10 chairs for the non upholstered version and 4 chairs for the upholstered version.

Its name is a reference to the slot in its back, which serves both as a handle for moving it easily and as a support to hang handbags.

Klip is available in many different base and seat options that can be adapted to different environments and establishments. Thanks to its geometric design, many units can be grouped together to create elegant configuration in common areas.