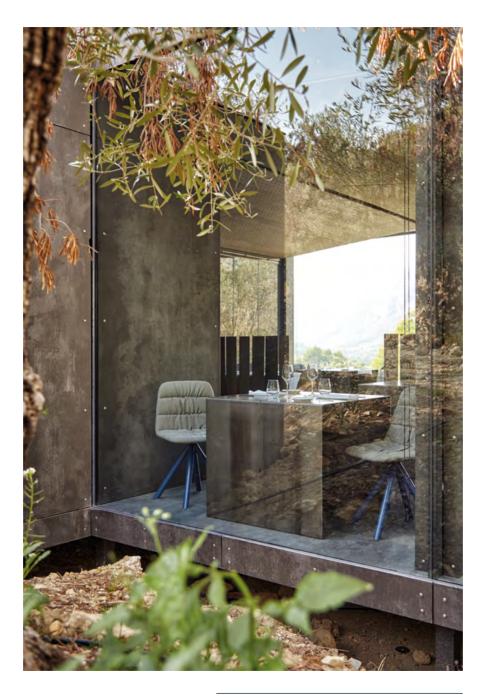

## SEASON CHAIR by Piero Lissoni

Original upholstered chair that is ideal for the home and contract use. Its hidden wheels and its remarkable comfort are surprising given its discrete appearance. A cosy and chic design both for the home and contract projects.

Turqueta Restaurant · Valencia