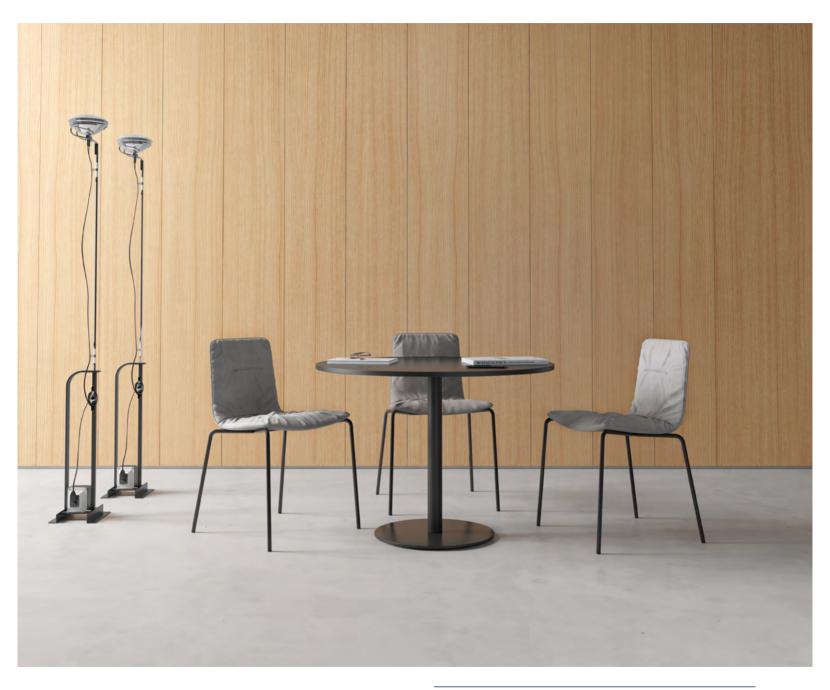

#### KLIP by Víctor Carrasco

A plywood oak chair with the finishes from our collection. Optional cushion upholstered in fabric or leather.

Perfect for home and contract use, stackable up to 10 chairs for the non upholstered version and 4 chairs for the upholstered version.

Its name is a reference to the slot in its back, which serves both as a handle for moving it easily and as a support to hang handbags.

Klip is available in many different base and seat options that can be adapted to different environments and establishments. Thanks to its geometric design, many units can be grouped together to create elegant configuration in common areas.