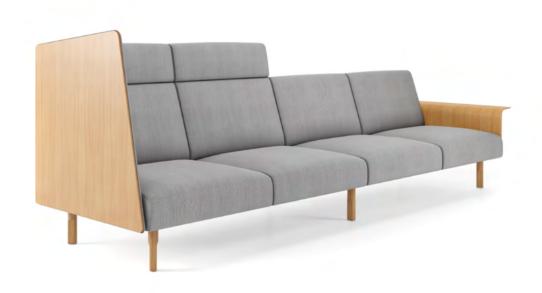

#### SISTEMA by Lievore Altherr Molina

We at Viccarbe have dreamed for years of creating a different type of sofa, unlike anything seen on the market.

Our vision has been a very ambitious one, we want to be the first company to create not only a sofa but a complete system composed of independent elements. So, for the first time the client can compose and adapt a sofa using imagination to suit his or her taste, needs and requirement.

There is a range of different arms, backrest, seats and accessories to choose from. These elements will be expanded with newly developed components each year, thereby creating an innovative concept that adapts to every situation, never seen before.

Create your own sofa design; Adapt, Transform, Tune, Convert, Transpose, Translate...

A new open sofa system that invites design interaction and expands possibilities

# HOTEL

New high panel

A system of design sofa elements you adapt to your space and lifestyle

Tolerant to change over time

A basic sofa that easily tailors to the situation a black dress, or black suit

A curated palette of elements that invites design interaction and expands possibilities

A choice of different arms, backrest, seats and accessories to combine harmoniously together

Waiting area  $\cdot$  Offices

Designed elements extended each year to keep updated with changing trends, space requirements, and lifestyle preference as never seen before