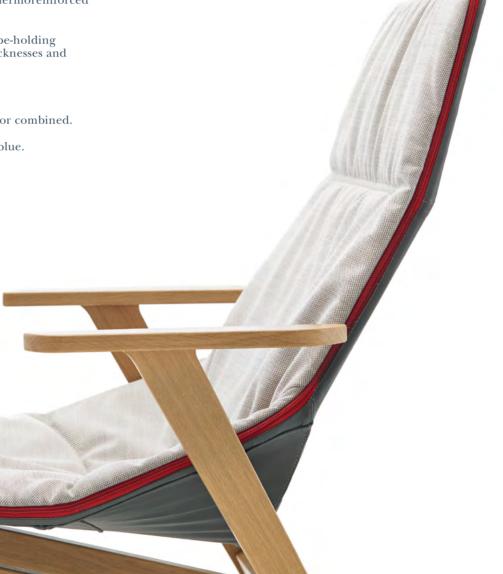

## NAGI by Tomoya Tabuchi

An elegant armchair born to be a classic.

The well-studied proportions and the subtle inner steel structure that is covered in shape-holding moulded polyurethane foam makes Nagi a new icon in the Viccarbe collection.

Nagi offers 2 versions: rocking and fixed armchair.

The structure for the 2 versions is made of calibrated steel powder coated in thermoreinforced polyester in black, white, fluorescent orange and altea blue. Fixed upholstery covers.

Now available with soft upholstery and a new low height version.

The high version is extremely comfortable thanks to the high back that goes right up to the user's head and the elegant arms to use when reading or working.