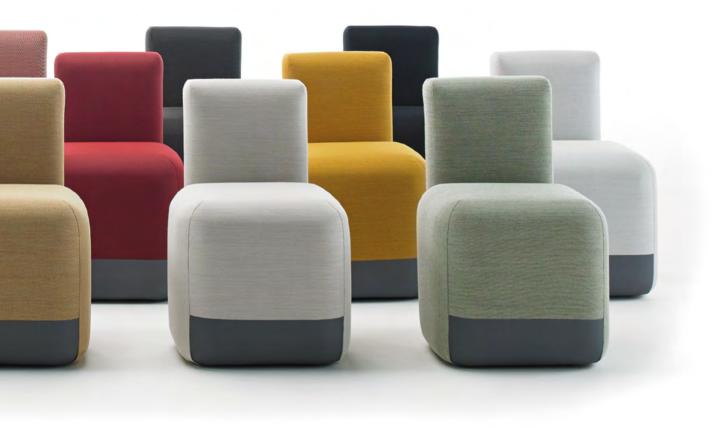

#### KLIP by Víctor Carrasco

A plywood oak chair with the finishes from our collection. Optional cushion upholstered in fabric or leather.

Perfect for home and contract use, stackable up to 10 chairs for the non upholstered version and 4 chairs for the upholstered version.

Its name is a reference to the slot in its back, which serves both as a handle for moving it easily and as a support to hang handbags.

Klip is available in many different base and seat options that can be adapted to different environments and establishments. Thanks to its geometric design, many units can be grouped together to create elegant configuration in common areas.

# Seat

Base

Stained / lacquered Stackable up to 10 units

Upholstery

Stackable up to 4 units

Stack up for 10 units without upholstery  $\,$  Transport possible for 10 units Stack up for 4 units with upholstery