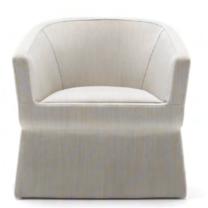

#### KLIP by Víctor Carrasco

A plywood oak chair with the finishes from our collection. Optional cushion upholstered in fabric or leather.

Perfect for home and contract use, stackable up to 10 chairs for the non upholstered version and 4 chairs for the upholstered version.

Its name is a reference to the slot in its back, which serves both as a handle for moving it easily and as a support to hang handbags.

Klip is available in many different base and seat options that can be adapted to different environments and establishments. Thanks to its geometric design, many units can be grouped together to create elegant configuration in common areas.