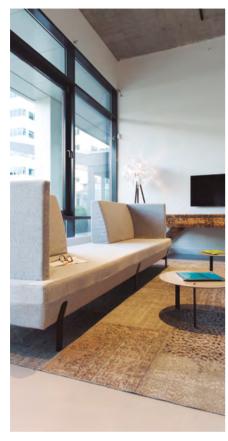

# FEDELE by Victor Carrasco

Attractive upholstered armchair, sofa and pouf.

Thanks to its balanced proportions, this collection is ideal for both the residential and the contract projects.

Perfect piece of soft furniture for hotel rooms, lobbies and cafe.