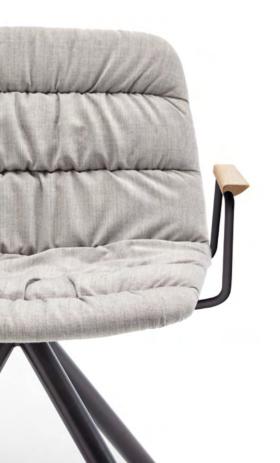

# MAARTEN CHAIR by Víctor Carrasco

Swivel chair for the home and public facilities. Its powder coated steel tube structure and carefully made, elegant, upholstered seat recalls the classics of the '70s.

Maarten is available in a wide variety of bases and seat finishes to fit in all kind of environments.

New wooden legs