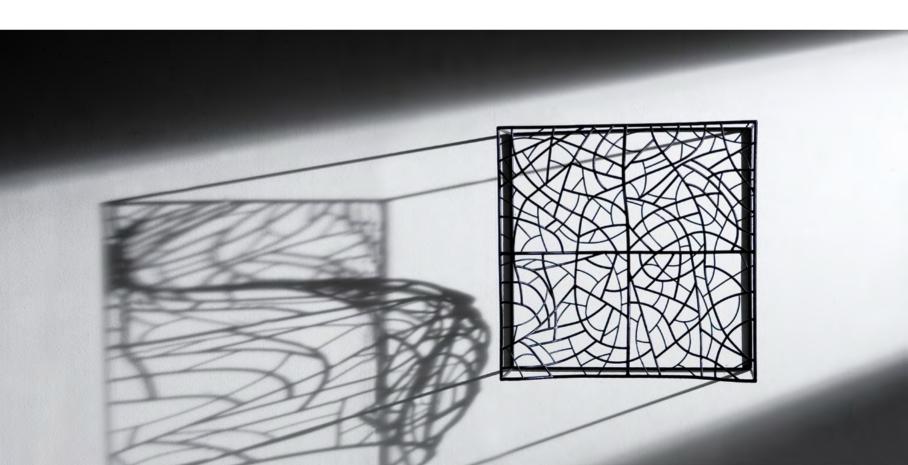

## Teulada Moraira Concert Hall · Teulada

NAGI

8 1 NAGI

## NAGI by Tomoya Tabuchi

An elegant armchair born to be a classic.

The well-studied proportions and the subtle inner steel structure that is covered in shape-holding moulded polyurethane foam makes Nagi a new icon in the Viccarbe collection.

Nagi offers 2 versions: rocking and fixed armchair.

The structure for the 2 versions is made of calibrated steel powder coated in thermoreinforced polyester in black, white, fluorescent orange and altea blue. Fixed upholstery covers.

Now available with soft upholstery and a new low height version.

The high version is extremely comfortable thanks to the high back that goes right up to the user's head and the elegant arms to use when reading or working.