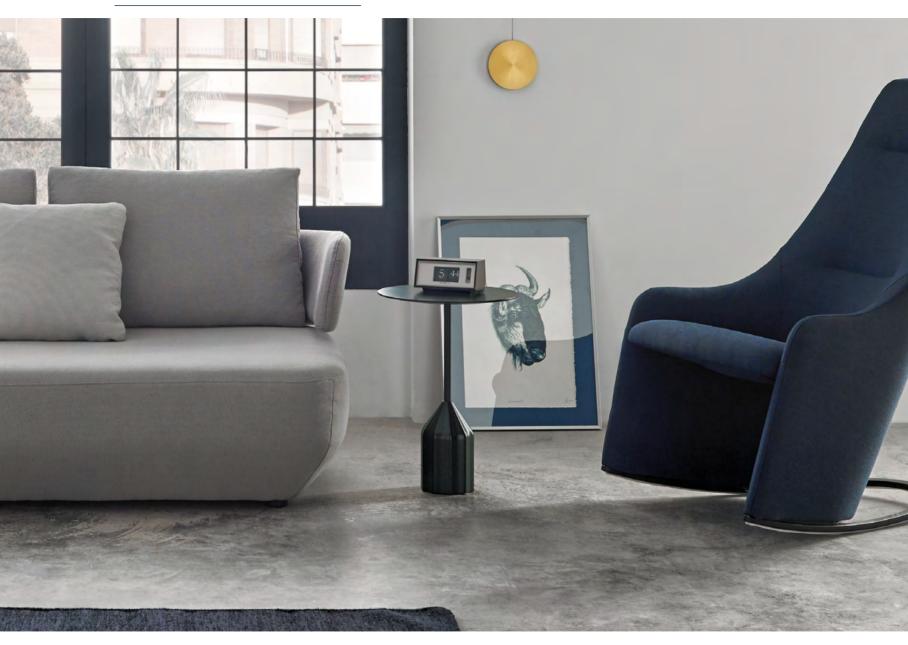

## SERRA by Víctor Carrasco

Sculptural lightweight auxiliary table designed with a strap for easy movement.

Ideal for supporting your laptop or simply enjoying a cup of coffee, it comes in multiple finishes to naturally fit into any space.

The new round version of our best seller is now available at 50 cm height.

New wood version

Teulada Moraira Concert Hall  $\cdot$  Teulada

SERRA 325

Castellón Concert Hall  $\cdot$  Castellón

326 SERRA

TIERS 331