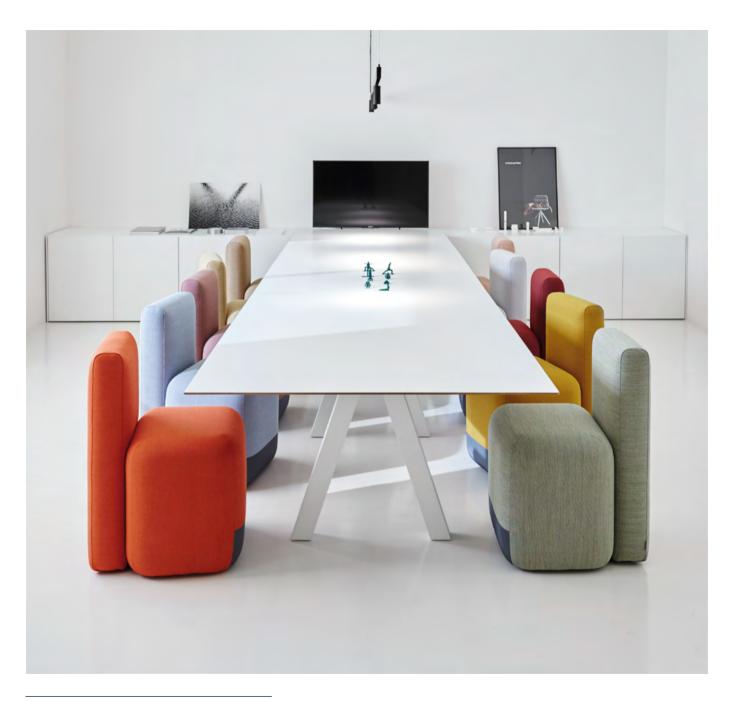

## SEASON by Piero Lissoni

Upholstered bench for contract use.

Its streamlined proportions, singular shape with two heights, allowing different seating positions, make this bench a very valuable piece of furniture.

Soft furniture ideal for waiting areas in offices, restaurants, hotels or distinctive homes.

254 SEASON

Teulada Moraira Concert Hall  $\cdot$  Castellón

SEASON 257

SEASON MINI