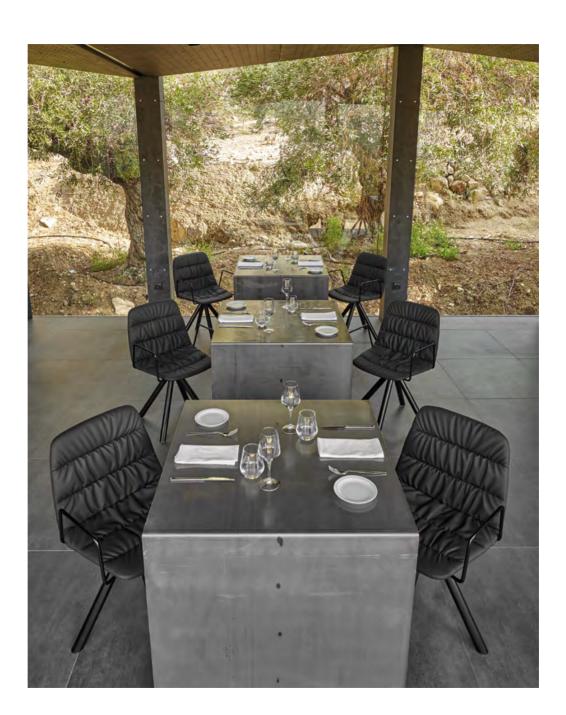

## SEASON CHAIR by Piero Lissoni

Original upholstered chair that is ideal for the home and contract use. Its hidden wheels and its remarkable comfort are surprising given its discrete appearance. A cosy and chic design both for the home and contract projects.

Turqueta Restaurant · Valencia