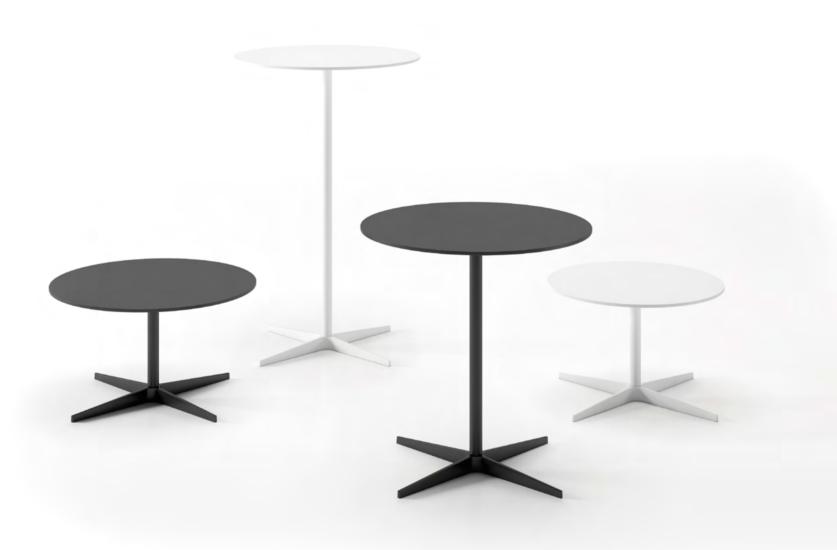

## MAARTEN TABLE by Víctor Carrasco

Table system is based on a technical minimalist leg solution that does not need a structure and can be attached directly to the table top.

Having no structure and a table top thickness of just 5 mm it acquires great visual lightness.

There are endless uses, finishes and formats with this innovative system.