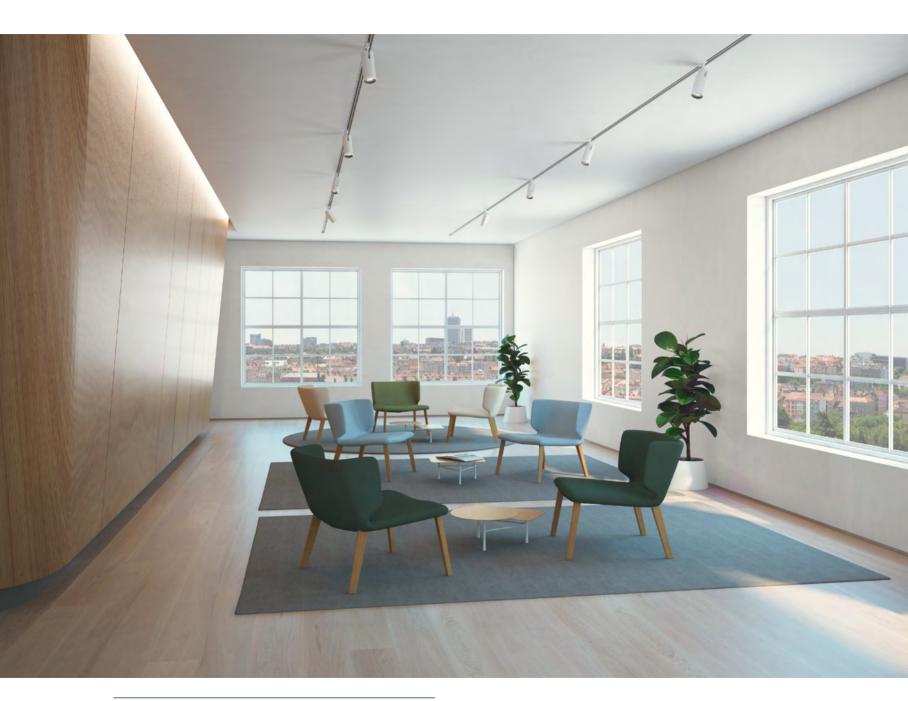

SEASON CHAIR

## SEASON CHAIR by Piero Lissoni

Original upholstered chair that is ideal for the home and contract use. Its hidden wheels and its remarkable comfort are surprising given its discrete appearance. A cosy and chic design both for the home and contract projects.

Turqueta Restaurant · Valencia