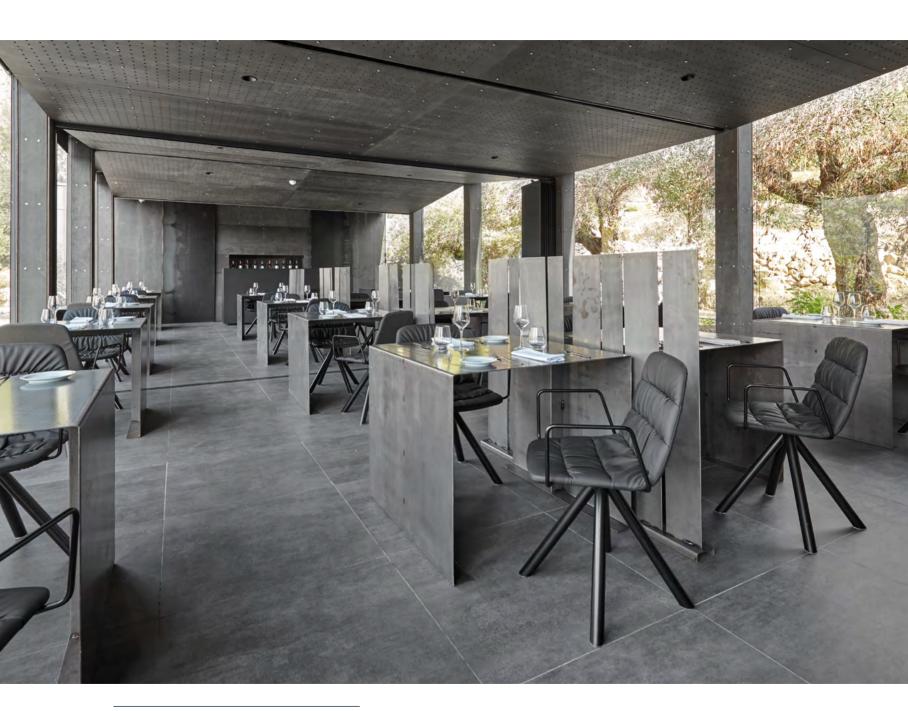

# MAARTEN CHAIR by Víctor Carrasco

Swivel chair for the home and public facilities. Its powder coated steel tube structure and carefully made, elegant, upholstered seat recalls the classics of the '70s.

### Turqueta Restaurant · Valencia

Vivood Landscape Hotel · Benimantell

New armchair version

New barstool version

New armchair version

Vivood Landscape Hotel  $\cdot$  Benimantell