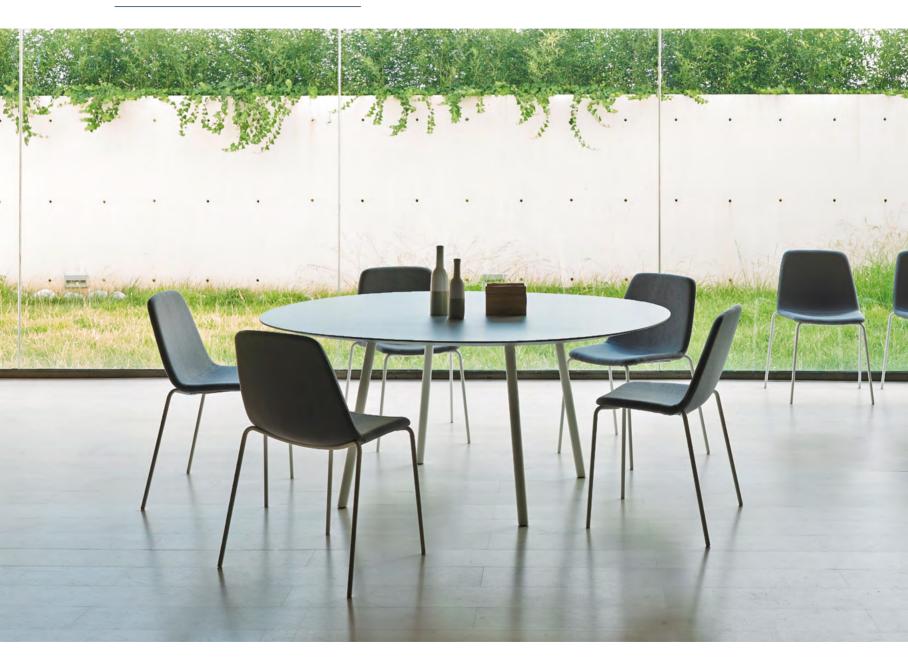

#### KLIP by Víctor Carrasco

A plywood oak chair with the finishes from our collection. Optional cushion upholstered in fabric or leather.

Perfect for home and contract use, stackable up to 10 chairs for the non upholstered version and 4 chairs for the upholstered version.

Its name is a reference to the slot in its back, which serves both as a handle for moving it easily and as a support to hang handbags.

Klip is available in many different base and seat options that can be adapted to different environments and establishments. Thanks to its geometric design, many units can be grouped together to create elegant configuration in common areas.