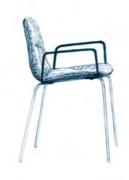

# MAARTEN CHAIR by Víctor Carrasco

Swivel chair for the home and public facilities. Its powder coated steel tube structure and carefully made, elegant, upholstered seat recalls the classics of the '70s.

Maarten is available in a wide variety of bases and seat finishes to fit in all kind of environments.

New wooden legs