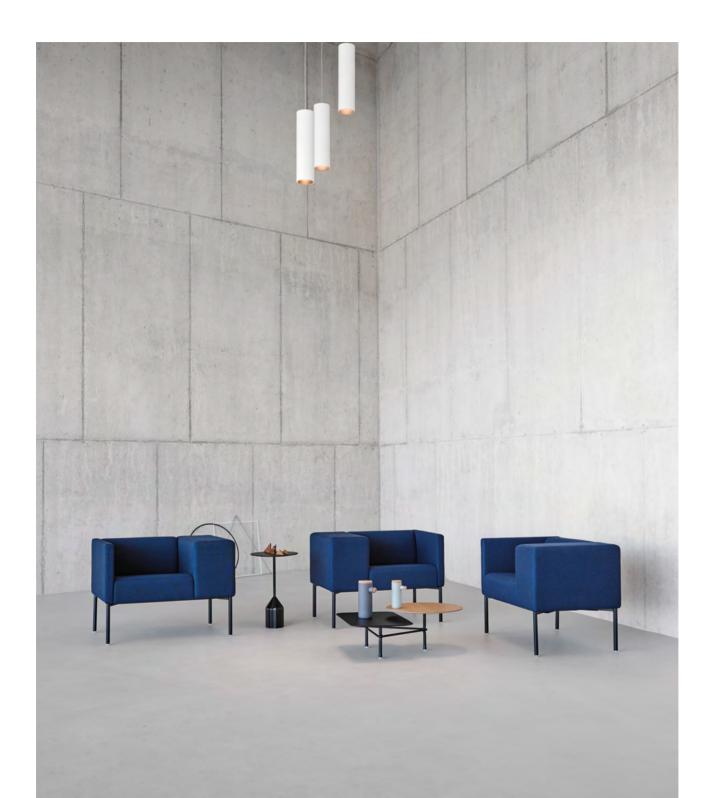

## ACE by Jean-Marie Massaud

Ace an attractive high back armchair that has tremendous visual lightness and looks wonderful at home and in commercial installations.

With or without arms, the Ace wood is going to be a contemporary piece thanks to the subtleness and lightness of its shapes together with its extraordinary comfort.

A new icon for the home or common areas in pleasant and timeless spaces.

Calibrated steel structure powder coated in thermoreinforced polyester in black or white.

Seat with inner steel structure covered in shape-holding expanded polyurethane foam of different thicknesses and polyester fibre.

Removable upholstery on the front.

Two-tone upholstery option in leather, fabric or combined.

Zip available in black, green, yellow, red and blue.

9 4 A C E

Vivood Landscape Hotel  $\cdot$  Benimantell

A C E 9 7