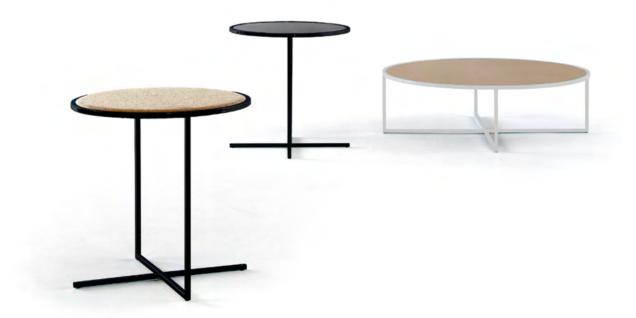

# ASPA by FR Design

Collection of tables for the residential and commercial market.

The wide range of options, both in height and finishes, makes the Aspa a highly versatile table and a best seller in our collection.

# ELI by Studio VCCB

Collection of tables that is perfect for commercial installations.

The lightness of the aluminium base and the different size options make this table a perfect element for restaurants.

## STAN by Studio VCCB

Collection of tables for the home and commercial installations.

The Stan collection is distinguished by the numerous sizes, finishes and shapes of the tops and the three heights that are available so that it adapts to any environment.