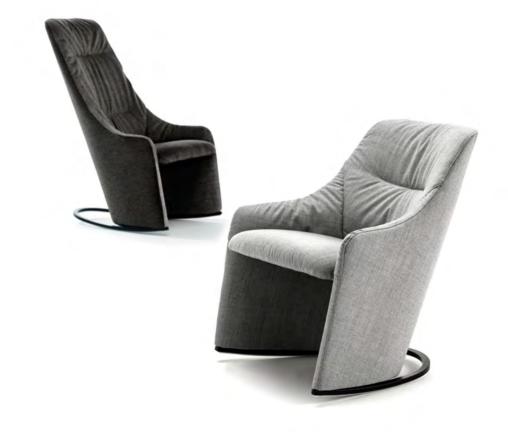

## NAGI by Tomoya Tabuchi

An elegant armchair born to be a classic.

The well-studied proportions and the subtle inner steel structure that is covered in shape-holding moulded polyurethane foam makes Nagi a new icon in the Viccarbe collection.

Nagi offers 2 versions: rocking and fixed armchair.

The structure for the 2 versions is made of calibrated steel powder coated in thermoreinforced polyester in black, white, fluorescent orange and altea blue. Fixed upholstery covers.

Now available with soft upholstery and a new low height version.

The high version is extremely comfortable thanks to the high back that goes right up to the user's head and the elegant arms to use when reading or working.