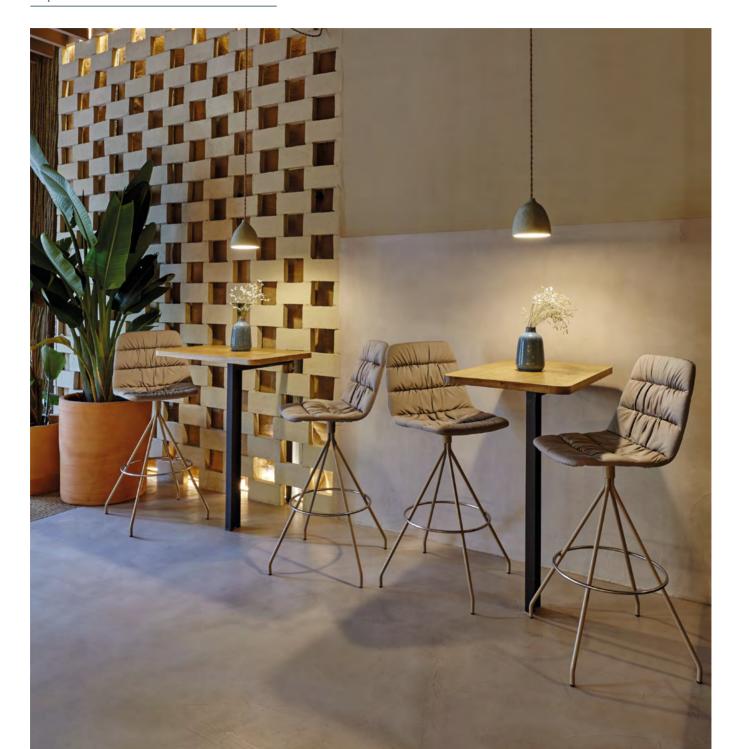

#### KLIP by Víctor Carrasco

A plywood oak chair with the finishes from our collection. Optional cushion upholstered in fabric or leather.

Perfect for home and contract use, stackable up to 10 chairs for the non upholstered version and 4 chairs for the upholstered version.

Its name is a reference to the slot in its back, which serves both as a handle for moving it easily and as a support to hang handbags.

Klip is available in many different base and seat options that can be adapted to different environments and establishments. Thanks to its geometric design, many units can be grouped together to create elegant configuration in common areas.