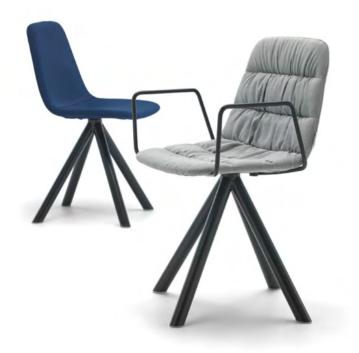

## SEASON CHAIR by Piero Lissoni

Original upholstered chair that is ideal for the home and contract use. Its hidden wheels and its remarkable comfort are surprising given its discrete appearance. A cosy and chic design both for the home and contract projects.