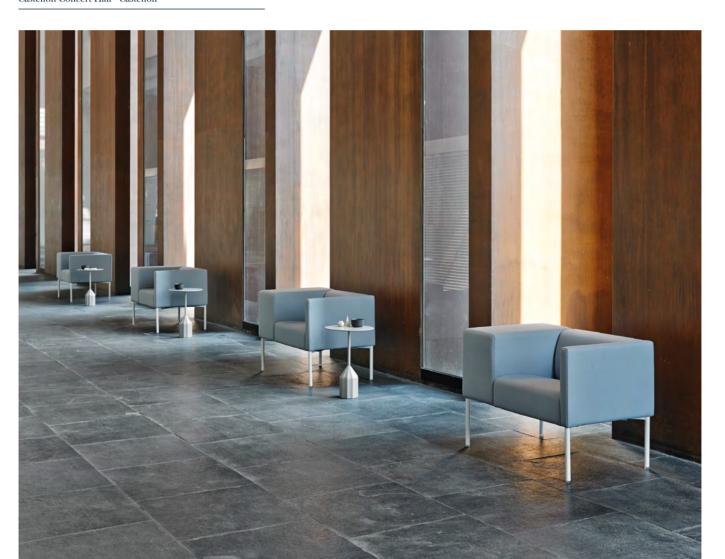

## BRIX by Kensaku Oshiro

Multipurpose armchair for the home or corporate environments.

Thanks to its geometric design, many units can be grouped together to create an elegant configuration in common areas. Its arms in different researched sizes mean that you can work with your tablet on the wide arm and even have an auxiliary table with a built-in support.

Also available with two thin arms for smaller spaces.

106 BRIX

Teulada Moraira Concert Hall  $\cdot$  Teulada

BRIX 109

## Castellón Concert Hall · Castellón

BRIX 111

Teulada Moraira Concert Hall  $\cdot$  Teulada