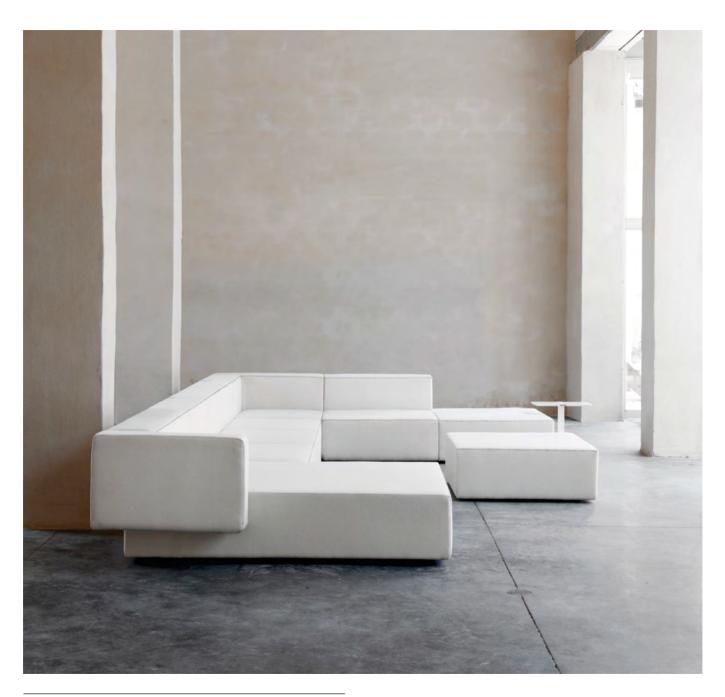

## PLATFORM by Arik Levy

Collection of seats and benches that can be arranged in different ways by combining the different heights of the backs and sides to make lounges unique.

Their elegance and impeccable comfort together with the numerous combinations of finishes and bases make Platform an iconic product.

The backs can be ordered separately to create different options; the sides however are only supplied with the backs, because they are joined together.

BNP Paribas HQ · Amsterdam

STEP

STEP 215