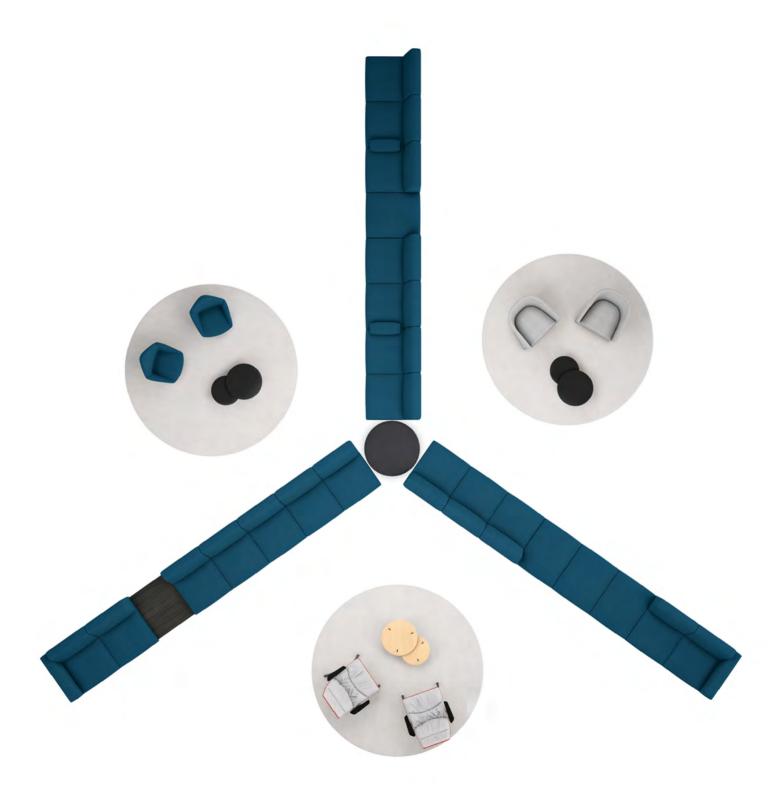

#### SISTEMA by Lievore Altherr Molina

We at Viccarbe have dreamed for years of creating a different type of sofa, unlike anything seen on the market.

Our vision has been a very ambitious one, we want to be the first company to create not only a sofa but a complete system composed of independent elements. So, for the first time the client can compose and adapt a sofa using imagination to suit his or her taste, needs and requirement.

There is a range of different arms, backrest, seats and accessories to choose from. These elements will be expanded with newly developed components each year, thereby creating an innovative concept that adapts to every situation, never seen before.

Create your own sofa design; Adapt, Transform, Tune, Convert, Transpose, Translate...

A new open sofa system that invites design interaction and expands possibilities

# HOTEL

New high panel

A system of design sofa elements you adapt to your space and lifestyle

Tolerant to change over time

A basic sofa that easily tailors to the situation a black dress, or black suit

A curated palette of elements that invites design interaction and expands possibilities

A choice of different arms, backrest, seats and accessories to combine harmoniously together

Waiting area  $\cdot$  Offices

Designed elements extended each year to keep updated with changing trends, space requirements, and lifestyle preference as never seen before