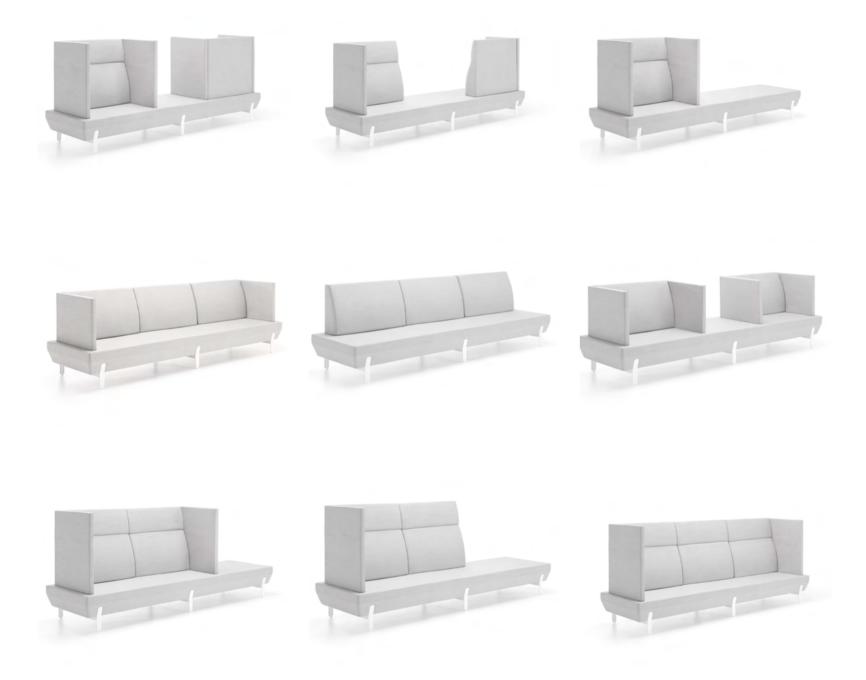

#### SISTEMA by Lievore Altherr Molina

We at Viccarbe have dreamed for years of creating a different type of sofa, unlike anything seen on the market.

Our vision has been a very ambitious one, we want to be the first company to create not only a sofa but a complete system composed of independent elements. So, for the first time the client can compose and adapt a sofa using imagination to suit his or her taste, needs and requirement.

There is a range of different arms, backrest, seats and accessories to choose from. These elements will be expanded with newly developed components each year, thereby creating an innovative concept that adapts to every situation, never seen before.

Create your own sofa design; Adapt, Transform, Tune, Convert, Transpose, Translate...

A new open sofa system that invites design interaction and expands possibilities

# HOTEL

New high panel

A system of design sofa elements you adapt to your space and lifestyle

Tolerant to change over time

A basic sofa that easily tailors to the situation a black dress, or black suit

A curated palette of elements that invites design interaction and expands possibilities

A choice of different arms, backrest, seats and accessories to combine harmoniously together

Waiting area  $\cdot$  Offices

Designed elements extended each year to keep updated with changing trends, space requirements, and lifestyle preference as never seen before