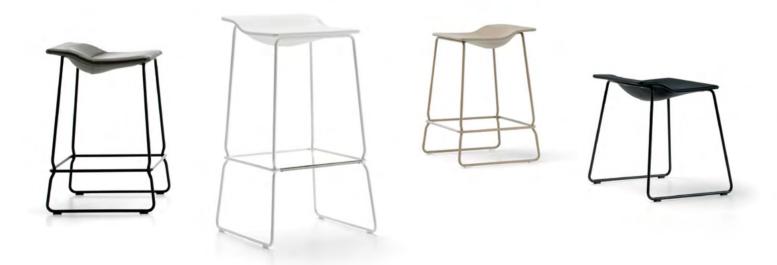

# LAST MINUTE by Patricia Urquiola

Indoor & outdoor stool.

Rotomolded polyethylene seat and powder coated calibrated steel structure with stainless steel footrest. Upholstered seat version is also available.

It is already a classic contemporary design.