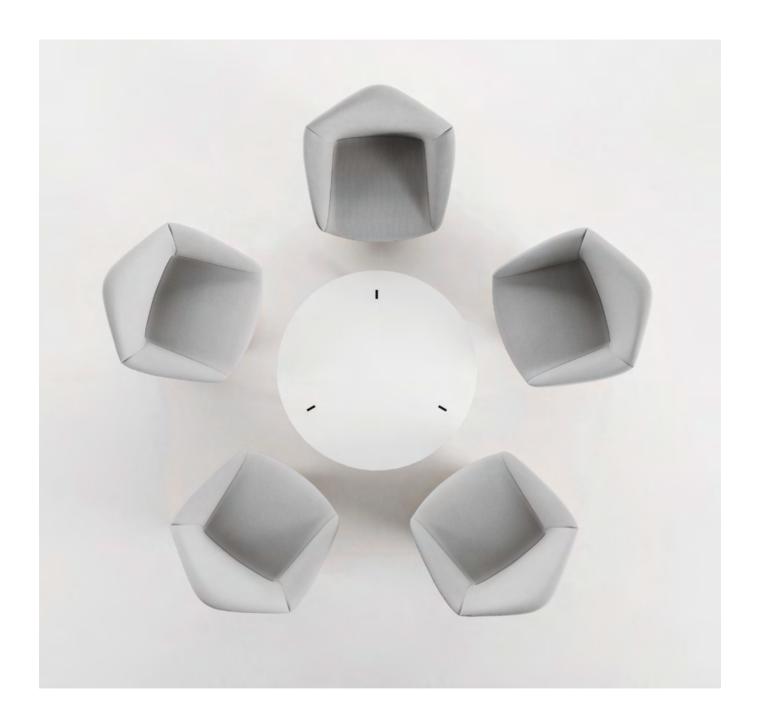

SEASON CHAIR

## SEASON CHAIR by Piero Lissoni

Original upholstered chair that is ideal for the home and contract use. Its hidden wheels and its remarkable comfort are surprising given its discrete appearance. A cosy and chic design both for the home and contract projects.