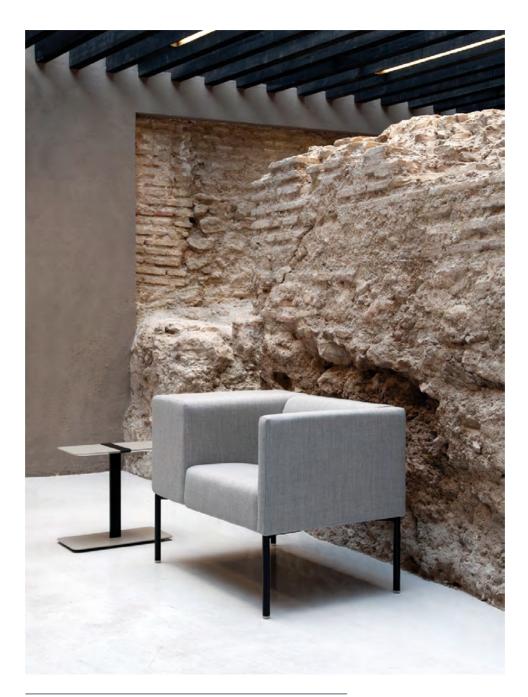

# FEDELE by Victor Carrasco

Attractive upholstered armchair, sofa and pouf.

Thanks to its balanced proportions, this collection is ideal for both the residential and the contract projects.

Perfect piece of soft furniture for hotel rooms, lobbies and cafe.