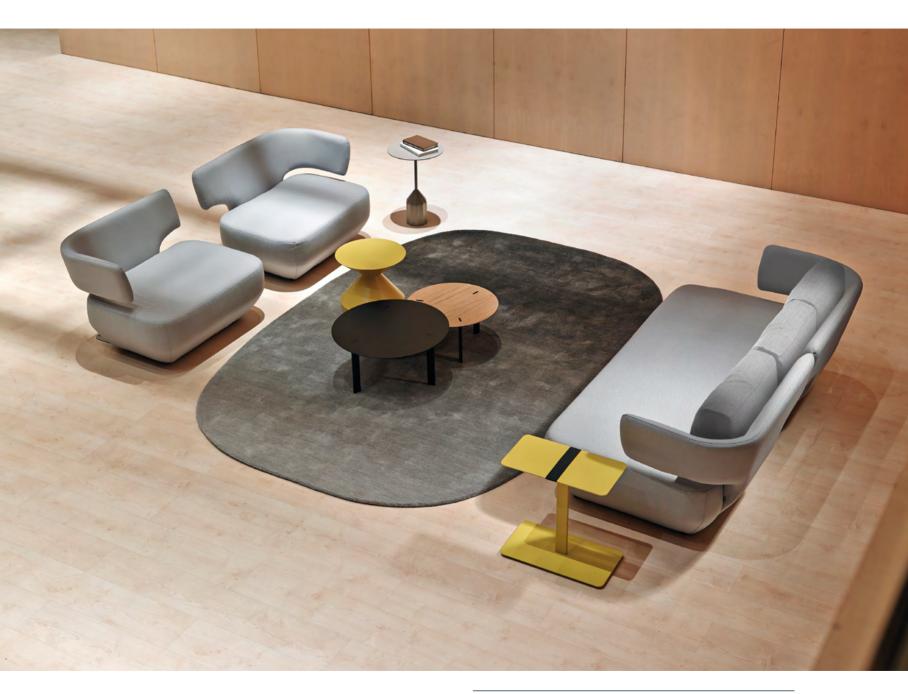

# SEASON SOFA by Piero Lissoni

Innovative new modular sofa from the successful Season collection.

Timeless design created to adapt to different collaborative spaces.

The collection is composed by different modules, that makes it very easy to create different compositions in an intuitive way.

The whole collection has a protection pad made of a technical fabric to avoid possible stains.

## Waiting area

### Caro Hotel · Valencia

COMMON 241