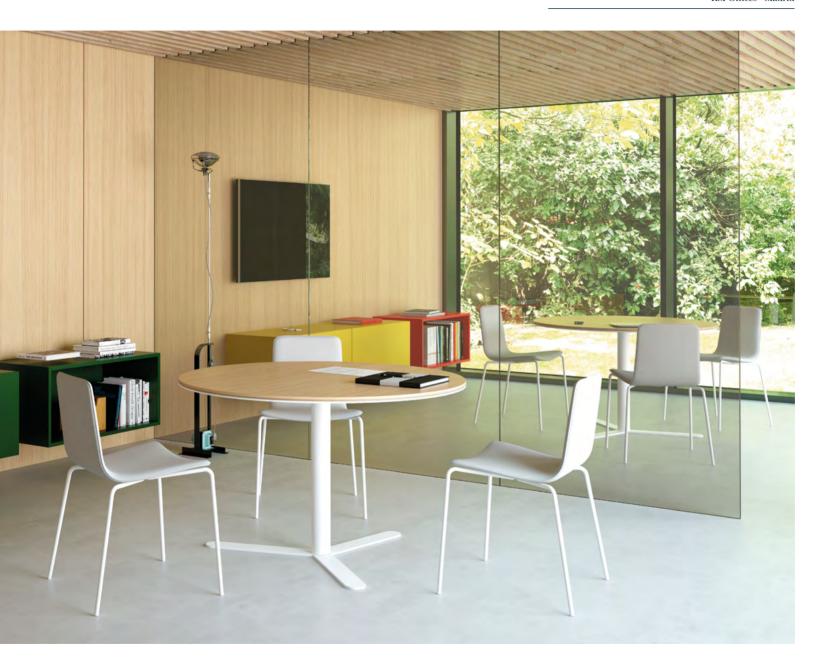

## MAARTEN TABLE by Víctor Carrasco

Table system is based on a technical minimalist leg solution that does not need a structure and can be attached directly to the table top.

Having no structure and a table top thickness of just 5 mm it acquires great visual lightness.

There are endless uses, finishes and formats with this innovative system.