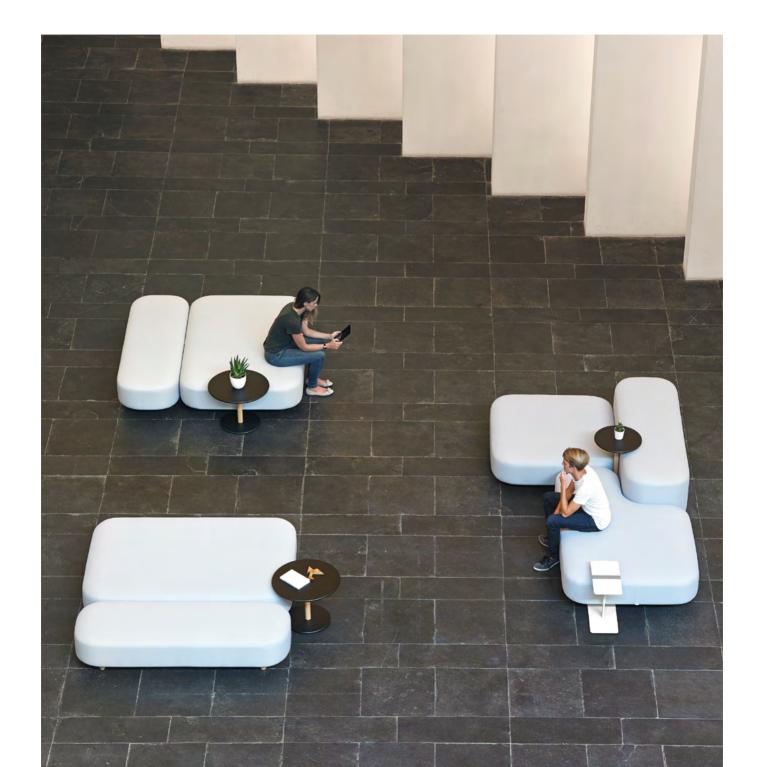

## PLATFORM by Arik Levy

Collection of seats and benches that can be arranged in different ways by combining the different heights of the backs and sides to make lounges unique.

Their elegance and impeccable comfort together with the numerous combinations of finishes and bases make Platform an iconic product.

The backs can be ordered separately to create different options; the sides however are only supplied with the backs, because they are joined together.

BNP Paribas HQ · Amsterdam

STEP

STEP 215