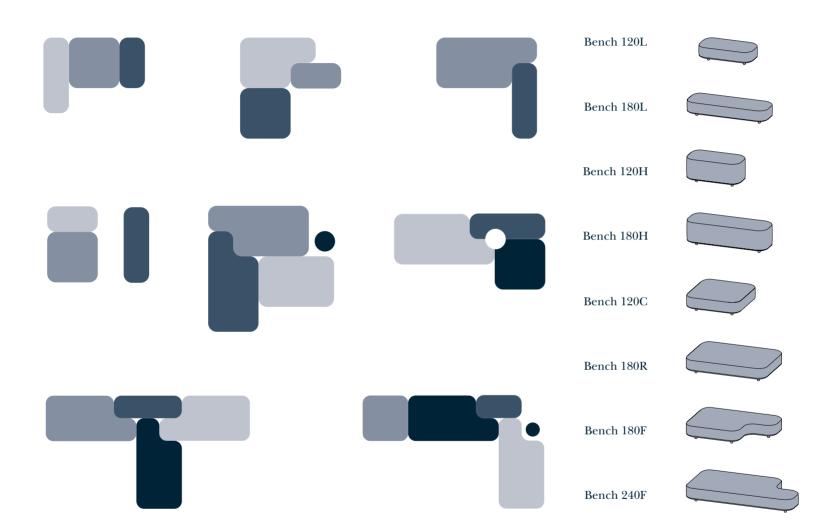

## PLATFORM by Arik Levy

Collection of seats and benches that can be arranged in different ways by combining the different heights of the backs and sides to make lounges unique.

Their elegance and impeccable comfort together with the numerous combinations of finishes and bases make Platform an iconic product.

The backs can be ordered separately to create different options; the sides however are only supplied with the backs, because they are joined together.

BNP Paribas HQ · Amsterdam

STEP

STEP 215