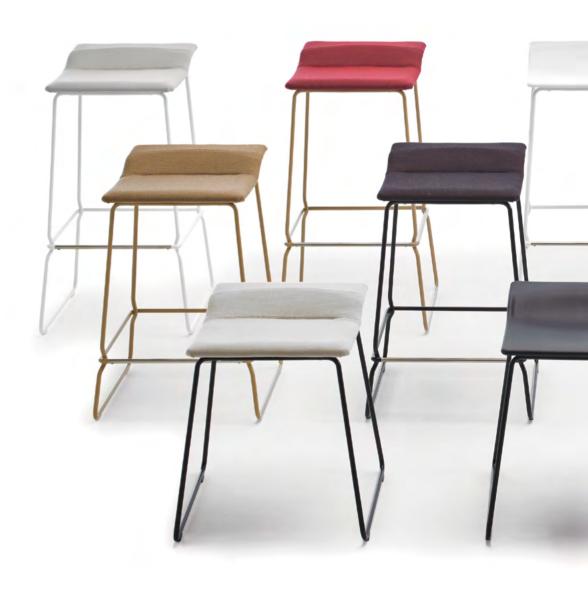

#### KLIP by Víctor Carrasco

A plywood oak chair with the finishes from our collection. Optional cushion upholstered in fabric or leather.

Perfect for home and contract use, stackable up to 10 chairs for the non upholstered version and 4 chairs for the upholstered version.

Its name is a reference to the slot in its back, which serves both as a handle for moving it easily and as a support to hang handbags.

Klip is available in many different base and seat options that can be adapted to different environments and establishments. Thanks to its geometric design, many units can be grouped together to create elegant configuration in common areas.

# Seat

Base

Stained / lacquered Stackable up to 10 units

Upholstery

Stackable up to 4 units

Stack up for 10 units without upholstery  $\,$  Transport possible for 10 units Stack up for 4 units with upholstery