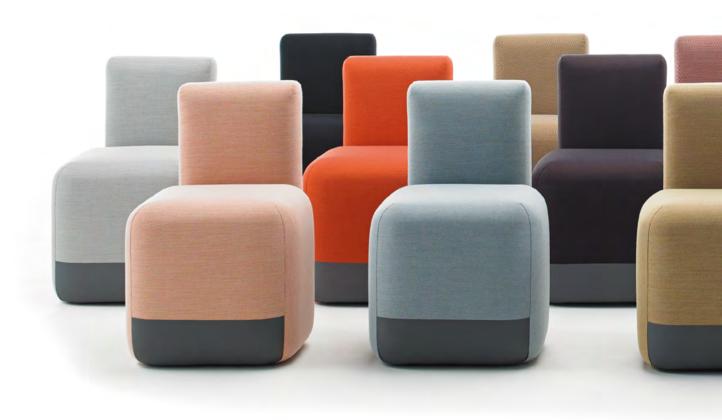

SEASON CHAIR

## SEASON CHAIR by Piero Lissoni

Original upholstered chair that is ideal for the home and contract use. Its hidden wheels and its remarkable comfort are surprising given its discrete appearance. A cosy and chic design both for the home and contract projects.

Turqueta Restaurant · Valencia