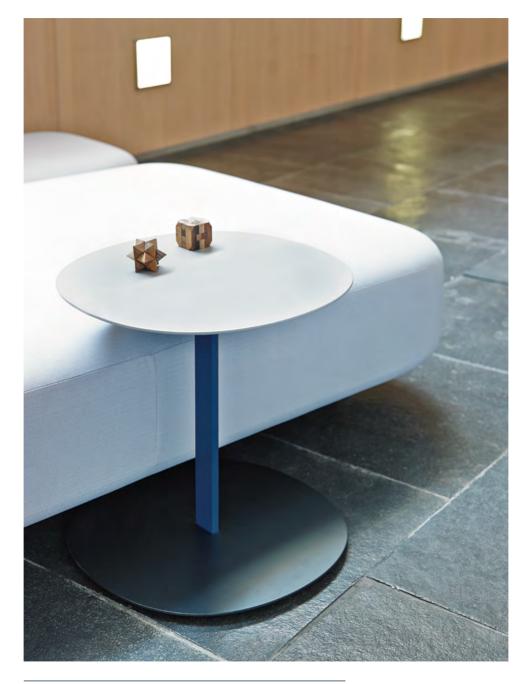

## MAARTEN TABLE by Víctor Carrasco

Table system is based on a technical minimalist leg solution that does not need a structure and can be attached directly to the table top.

Having no structure and a table top thickness of just 5 mm it acquires great visual lightness.

There are endless uses, finishes and formats with this innovative system.