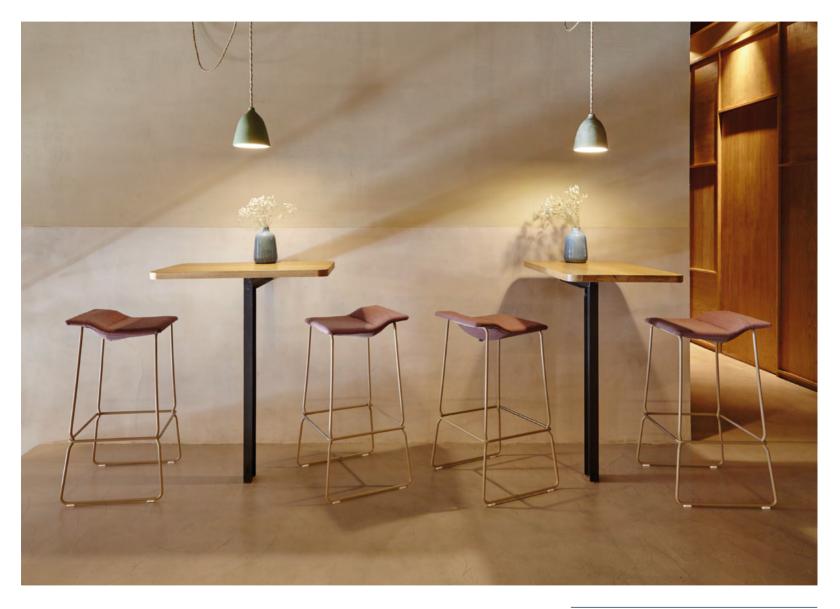

#### KLIP by Víctor Carrasco

A plywood oak chair with the finishes from our collection. Optional cushion upholstered in fabric or leather.

Perfect for home and contract use, stackable up to 10 chairs for the non upholstered version and 4 chairs for the upholstered version.

Its name is a reference to the slot in its back, which serves both as a handle for moving it easily and as a support to hang handbags.

Klip is available in many different base and seat options that can be adapted to different environments and establishments. Thanks to its geometric design, many units can be grouped together to create elegant configuration in common areas.

New four star base

Viccarbe Headquarters  $\cdot$  Valencia

New four star base

Turqueta Restaurant · Valencia

Ricard Camarena Restaurant  $\cdot$  Valencia

Stallergenes Greer Headquarters · London

# Seat

Base

Stained / lacquered Stackable up to 10 units

Upholstery

Stackable up to 4 units

Stack up for 10 units without upholstery  $\,$  Transport possible for 10 units Stack up for 4 units with upholstery