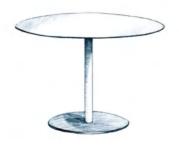

## MAARTEN TABLE by Víctor Carrasco

Table system is based on a technical minimalist leg solution that does not need a structure and can be attached directly to the table top.

Having no structure and a table top thickness of just 5 mm it acquires great visual lightness.

There are endless uses, finishes and formats with this innovative system.