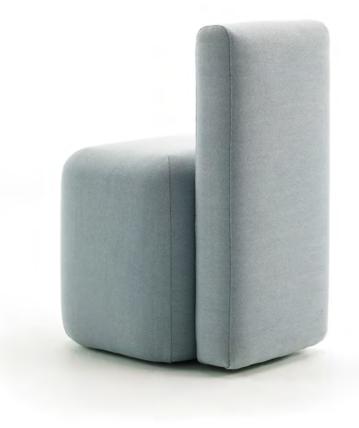

SEASON CHAIR

## SEASON CHAIR by Piero Lissoni

Original upholstered chair that is ideal for the home and contract use. Its hidden wheels and its remarkable comfort are surprising given its discrete appearance. A cosy and chic design both for the home and contract projects.

Turqueta Restaurant · Valencia