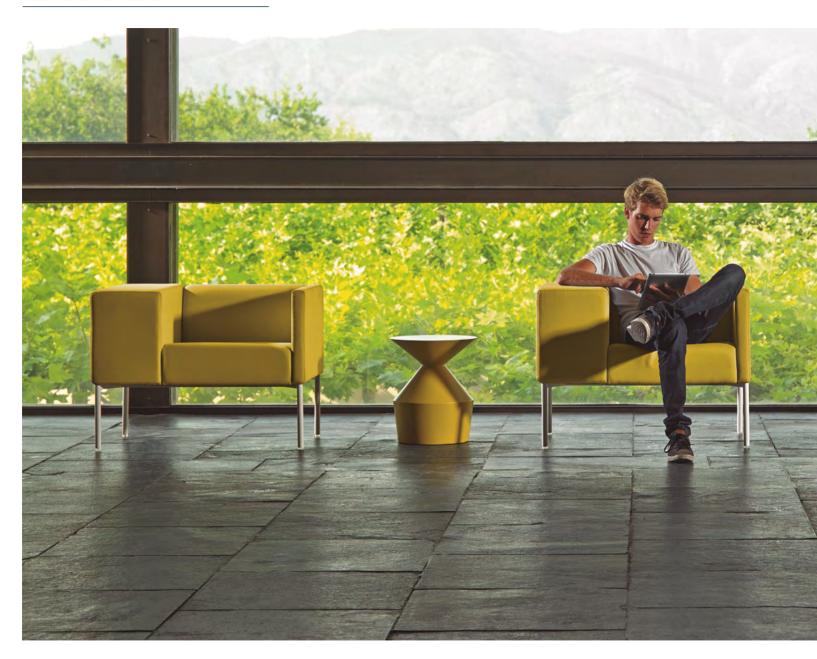

# LAST MINUTE by Patricia Urquiola

Indoor & outdoor stool.

Rotomolded polyethylene seat and powder coated calibrated steel structure with stainless steel footrest. Upholstered seat version is also available.

It is already a classic contemporary design.