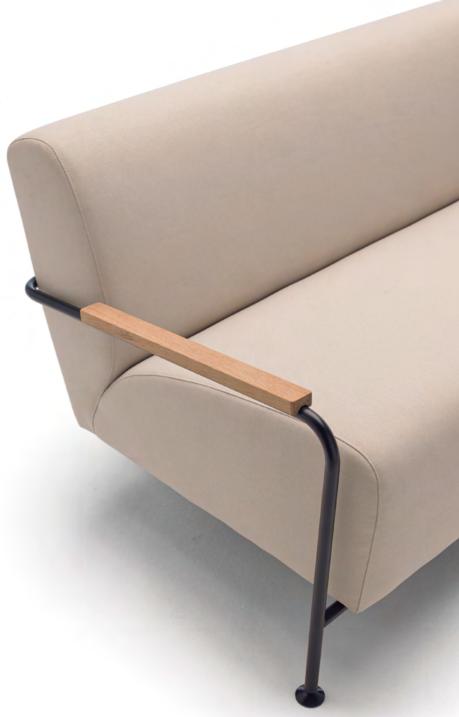

#### SISTEMA by Lievore Altherr Molina

We at Viccarbe have dreamed for years of creating a different type of sofa, unlike anything seen on the market.

Our vision has been a very ambitious one, we want to be the first company to create not only a sofa but a complete system composed of independent elements. So, for the first time the client can compose and adapt a sofa using imagination to suit his or her taste, needs and requirement.

There is a range of different arms, backrest, seats and accessories to choose from. These elements will be expanded with newly developed components each year, thereby creating an innovative concept that adapts to every situation, never seen before.

For a long time we have admired the Lievore Altherr Molina design team. Their care and detail for proportion have made them a leader in creating masterpieces... so for us the decision to collaborate with them was easy, and they were no less than perfect for this project.