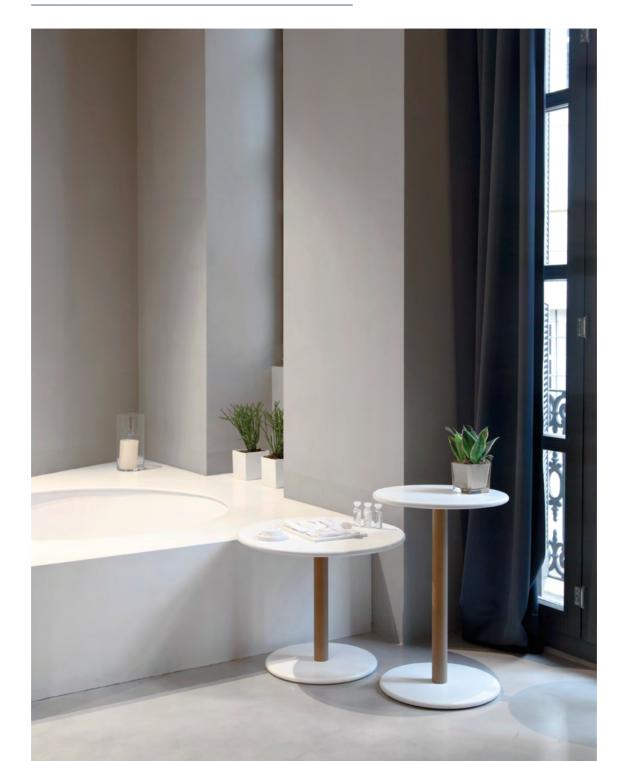

## SERRA by Víctor Carrasco

Sculptural lightweight auxiliary table designed with a strap for easy movement.

Ideal for supporting your laptop or simply enjoying a cup of coffee, it comes in multiple finishes to naturally fit into any space.

The new round version of our best seller is now available at 50 cm height.

New wood version

Teulada Moraira Concert Hall  $\cdot$  Teulada

SERRA 325

Castellón Concert Hall  $\cdot$  Castellón

326 SERRA

TIERS 331