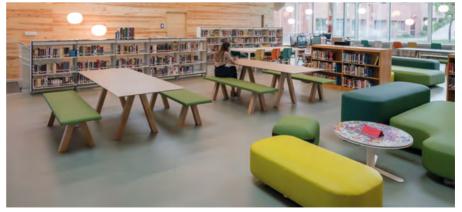

## TRESTLE by Jofn Pawson

With his usual elegance, Pawson surprises us once again with this bench and table of exquisite proportions.

Solid oak legs and a subtle seat upholstered in a plain or padded finish in our collection of fabrics and leathers.

The table top is available in different sizes, along with a new 120 cm width, also in different finishes of the Viccarbe collection as well as lacquered.

Ideal both for residential and for waiting areas, restaurants and corridors in smart public spaces.

Now there is the new counter version to work at a medium height.

New options for laquer

L'Antic Colonial Showroom  $\cdot$  Villarreal

New counter version

New options for laquer

New Table top protector

MAARTEN TABLE