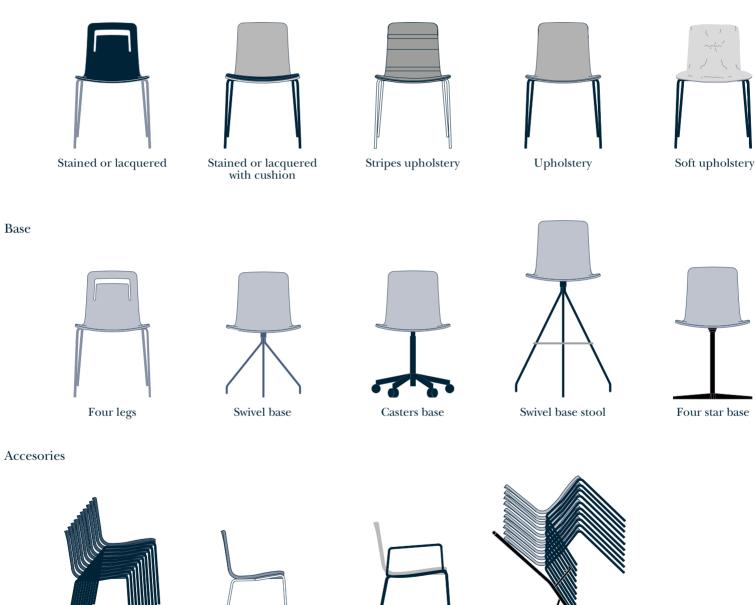

# Seat

Base

Stained / lacquered Stackable up to 10 units

Upholstery

Stackable up to 4 units

Stack up for 10 units without upholstery  $\,$  Transport possible for 10 units Stack up for 4 units with upholstery