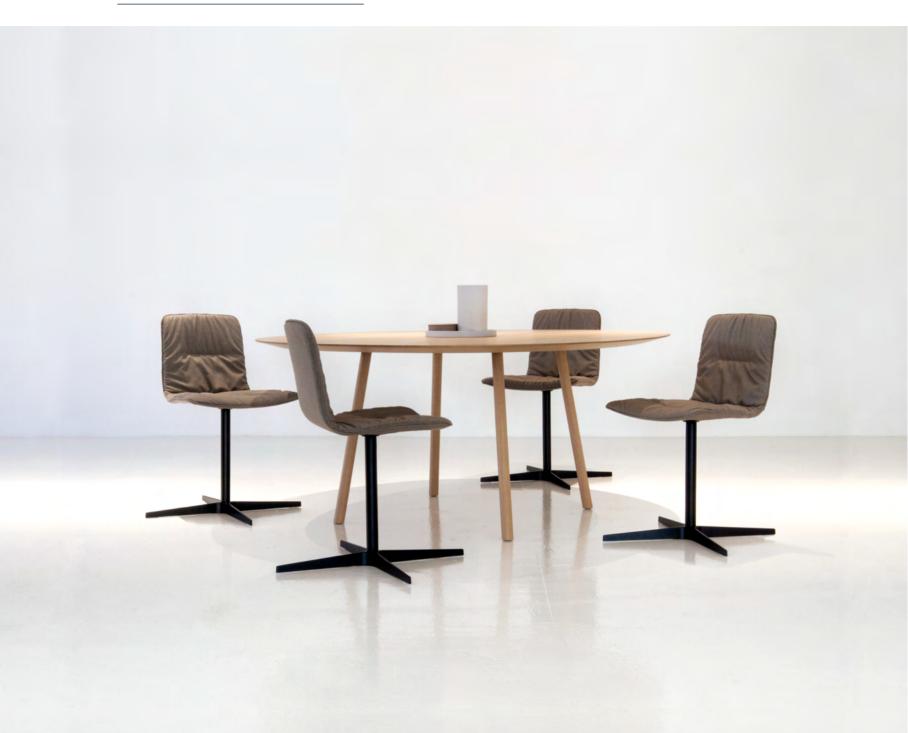

# MAARTEN CHAIR by Víctor Carrasco

Swivel chair for the home and public facilities. Its powder coated steel tube structure and carefully made, elegant, upholstered seat recalls the classics of the '70s.

Maarten is available in a wide variety of bases and seat finishes to fit in all kind of environments.

New wooden legs

### Turqueta Restaurant · Valencia

Vivood Landscape Hotel · Benimantell

New armchair version

New barstool version

New armchair version

Vivood Landscape Hotel  $\cdot$  Benimantell