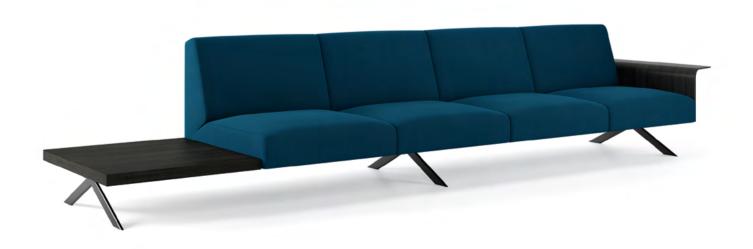

## PLATFORM by Arik Levy

Collection of seats and benches that can be arranged in different ways by combining the different heights of the backs and sides to make lounges unique.

Their elegance and impeccable comfort together with the numerous combinations of finishes and bases make Platform an iconic product.

The backs can be ordered separately to create different options; the sides however are only supplied with the backs, because they are joined together.

BNP Paribas HQ · Amsterdam

STEP

STEP 215