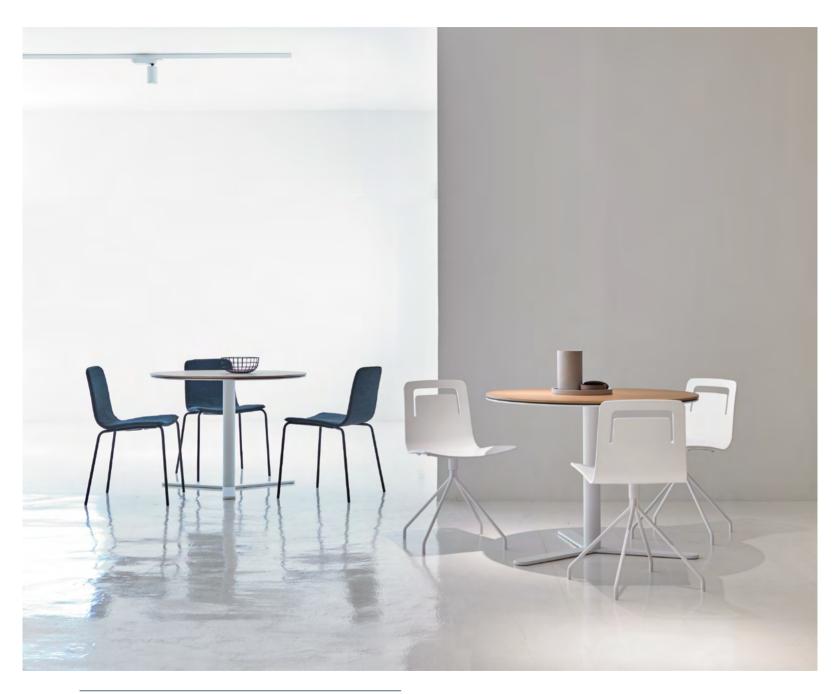

## MAARTEN TABLE by Víctor Carrasco

Table system is based on a technical minimalist leg solution that does not need a structure and can be attached directly to the table top.

Having no structure and a table top thickness of just 5 mm it acquires great visual lightness.

There are endless uses, finishes and formats with this innovative system.

### Castellón Concert Hall · Castellón

New Maarten low table

Viccarbe Headquarters · Valencia

ASPA

A S P A 3 0 3