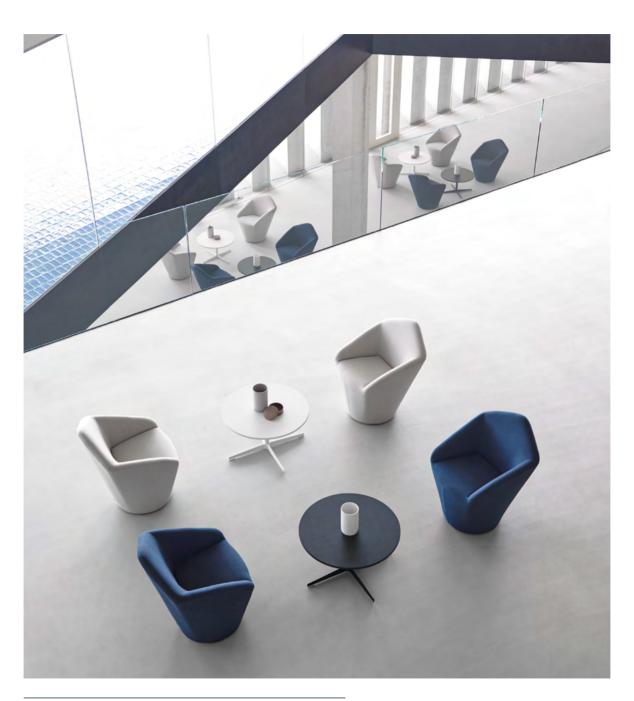

# PENTA by Toan Nguyen

An armchair with a strong personality and balanced proportions for the home and public spaces.

Featuring superior comfort, it is designed as a 73 cm standard table chair for the home, restaurants or as a guest chair in hotel or office waiting areas.

A swivel base is also available.

Fixed base

Swiwel base

Valencia Fair · Valencia