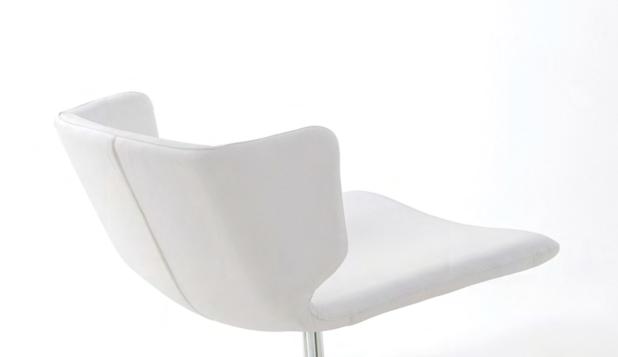

# LEVITT by Ludovica + Roberto Palomba

Special moulds are used to obtain the elegant curved backs.

The Levitt armchair, with its striking appearance from all sides, specially from the back, is perfect for both residential and commercial use.

The seat is made of high-quality viscoelastic material.

226 LEVITT

228 LEVITT

SEASON SOFA

Hotel