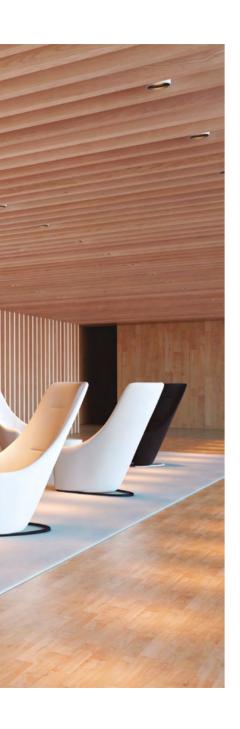

## Teulada Moraira Concert Hall · Teulada

NAGI

8 1 NAGI

## NAGI by Tomoya Tabuchi

An elegant armchair born to be a classic.

The well-studied proportions and the subtle inner steel structure that is covered in shape-holding moulded polyurethane foam makes Nagi a new icon in the Viccarbe collection.

Nagi offers 2 versions: rocking and fixed armchair.

The structure for the 2 versions is made of calibrated steel powder coated in thermoreinforced polyester in black, white, fluorescent orange and altea blue. Fixed upholstery covers.

Now available with soft upholstery and a new low height version.

The high version is extremely comfortable thanks to the high back that goes right up to the user's head and the elegant arms to use when reading or working.

8 2 N A G I

8 4 N A G I

N A G I 8 7

New Nagi low

88 NAGI

Teulada Moraira Concert Hall  $\cdot$  Teulada

ACE 93