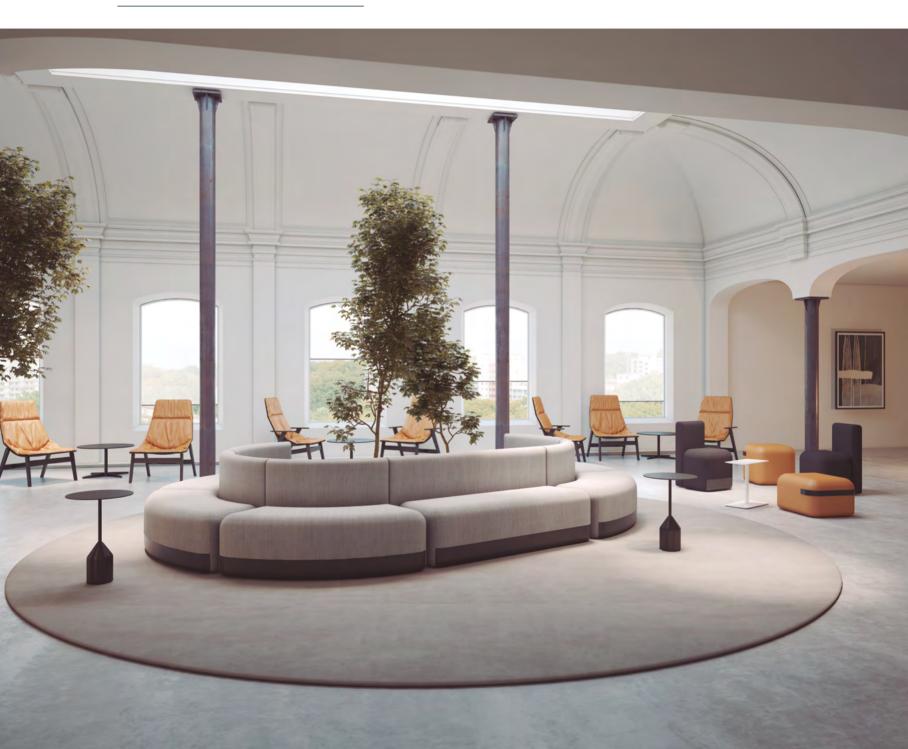

## PLATFORM by Arik Levy

Collection of seats and benches that can be arranged in different ways by combining the different heights of the backs and sides to make lounges unique.

Their elegance and impeccable comfort together with the numerous combinations of finishes and bases make Platform an iconic product.

The backs can be ordered separately to create different options; the sides however are only supplied with the backs, because they are joined together.

BNP Paribas HQ · Amsterdam

STEP

STEP 215