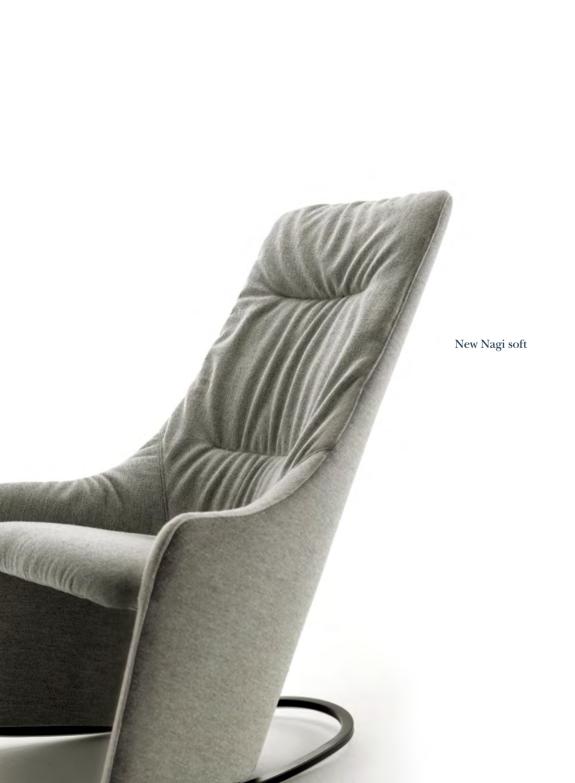

## NAGI by Tomoya Tabuchi

An elegant armchair born to be a classic.

The well-studied proportions and the subtle inner steel structure that is covered in shape-holding moulded polyurethane foam makes Nagi a new icon in the Viccarbe collection.

Nagi offers 2 versions: rocking and fixed armchair.

The structure for the 2 versions is made of calibrated steel powder coated in thermoreinforced polyester in black, white, fluorescent orange and altea blue. Fixed upholstery covers.

Now available with soft upholstery and a new low height version.

The high version is extremely comfortable thanks to the high back that goes right up to the user's head and the elegant arms to use when reading or working.