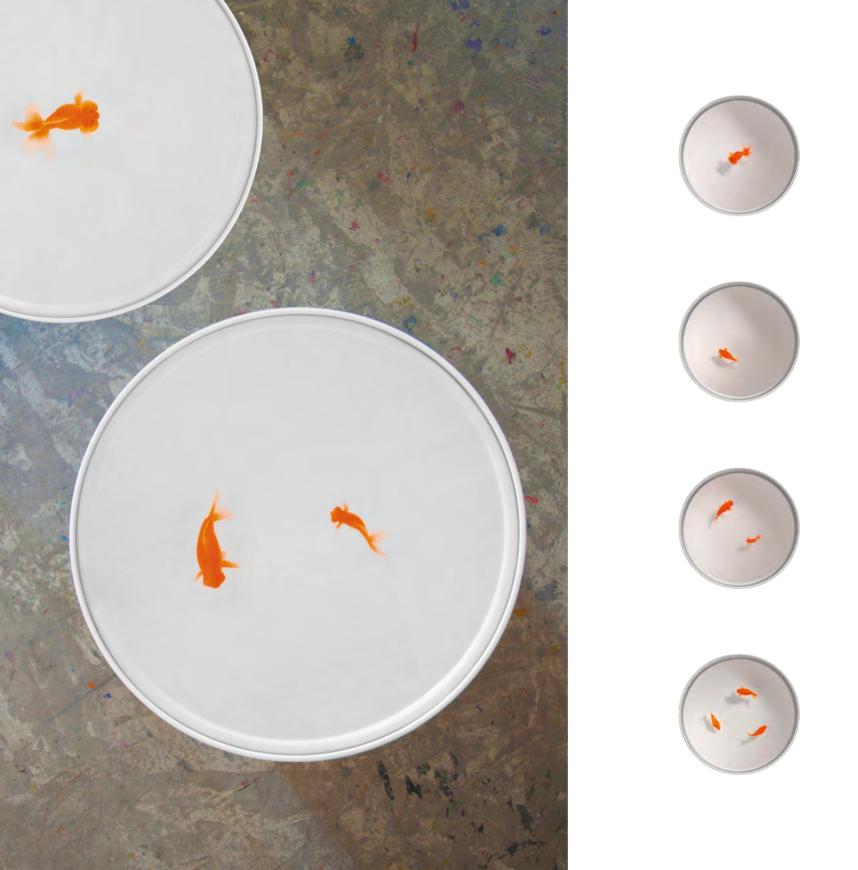

## UP IN THE AIR by Ramón Ubeda + Otto Canalda

A stunning occasional table for residential and contract use.

An exercise in minimalism made of a patented environment-friendly resin with hand-made fish.

A subtle option for singular spaces with its fish floating in a lacquered cylinder, with no decoration other than themselves.