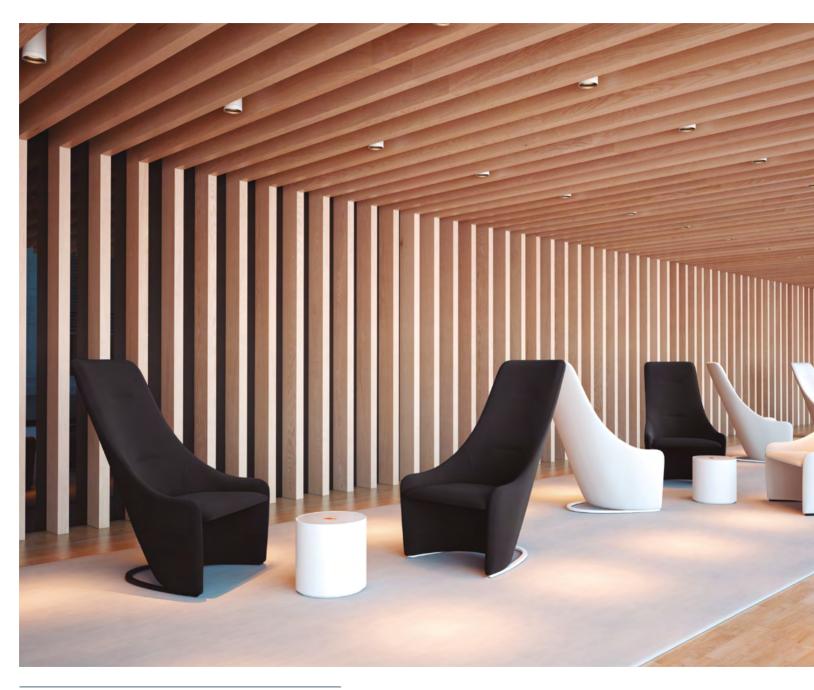

## NAGI by Tomoya Tabuchi

An elegant armchair born to be a classic.

The well-studied proportions and the subtle inner steel structure that is covered in shape-holding moulded polyurethane foam makes Nagi a new icon in the Viccarbe collection.

Nagi offers 2 versions: rocking and fixed armchair.

The structure for the 2 versions is made of calibrated steel powder coated in thermoreinforced polyester in black, white, fluorescent orange and altea blue. Fixed upholstery covers.

Now available with soft upholstery and a new low height version.

The high version is extremely comfortable thanks to the high back that goes right up to the user's head and the elegant arms to use when reading or working.

8 2 N A G I

8 4 N A G I

N A G I 8 7

New Nagi low

88 NAGI

Teulada Moraira Concert Hall  $\cdot$  Teulada

ACE 93