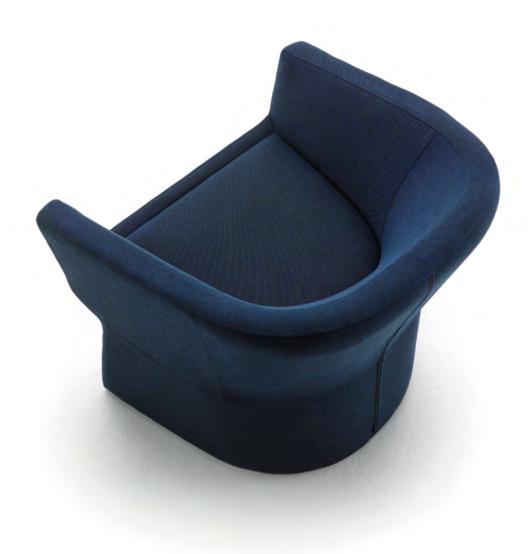

SEASON CHAIR

## SEASON CHAIR by Piero Lissoni

Original upholstered chair that is ideal for the home and contract use. Its hidden wheels and its remarkable comfort are surprising given its discrete appearance. A cosy and chic design both for the home and contract projects.