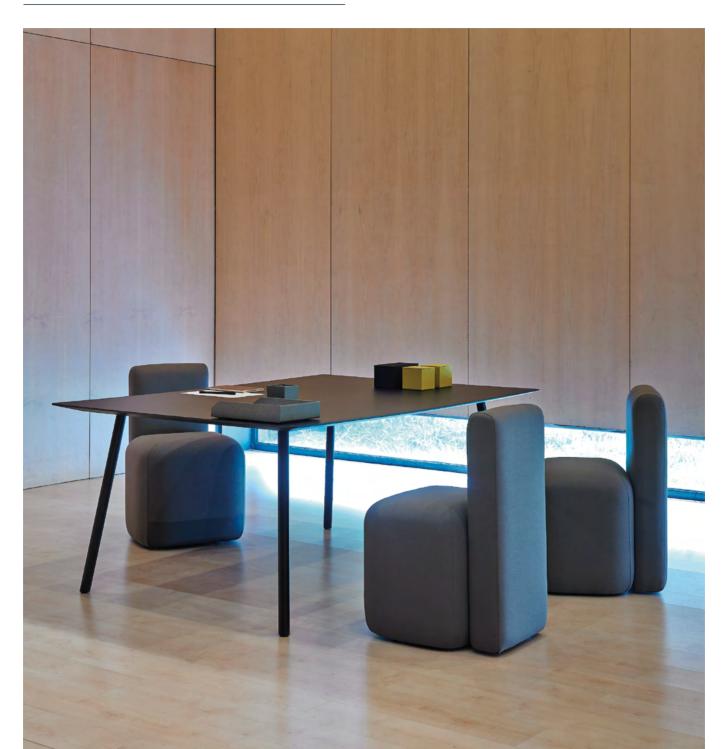

# PENTA by Toan Nguyen

An armchair with a strong personality and balanced proportions for the home and public spaces.

Featuring superior comfort, it is designed as a 73 cm standard table chair for the home, restaurants or as a guest chair in hotel or office waiting areas.

A swivel base is also available.

Fixed base

Swiwel base

Valencia Fair · Valencia