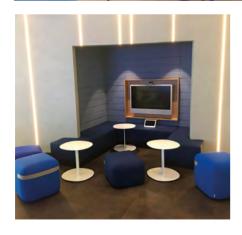

## ACE by Jean-Marie Massaud

Ace an attractive high back armchair that has tremendous visual lightness and looks wonderful at home and in commercial installations.

With or without arms, the Ace wood is going to be a contemporary piece thanks to the subtleness and lightness of its shapes together with its extraordinary comfort.

A new icon for the home or common areas in pleasant and timeless spaces.

Calibrated steel structure powder coated in thermoreinforced polyester in black or white.

Seat with inner steel structure covered in shape-holding expanded polyurethane foam of different thicknesses and polyester fibre.

Removable upholstery on the front.

Two-tone upholstery option in leather, fabric or combined.

Zip available in black, green, yellow, red and blue.

9 4 A C E

Vivood Landscape Hotel  $\cdot$  Benimantell

A C E 9 7