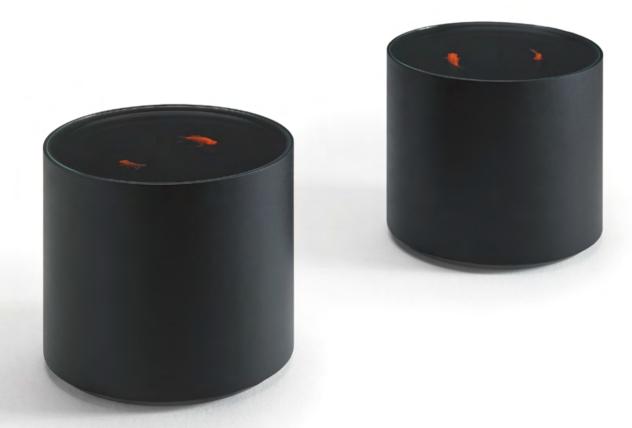

## UP IN THE AIR by Ramón Ubeda + Otto Canalda

A stunning occasional table for residential and contract use.

An exercise in minimalism made of a patented environment-friendly resin with hand-made fish.

A subtle option for singular spaces with its fish floating in a lacquered cylinder, with no decoration other than themselves.