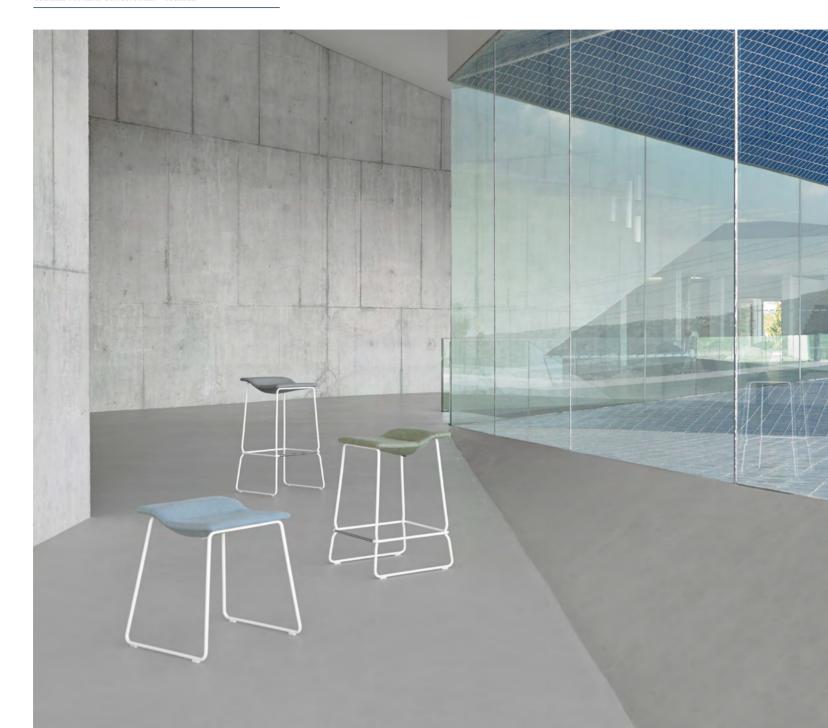

#### KLIP by Víctor Carrasco

A plywood oak chair with the finishes from our collection. Optional cushion upholstered in fabric or leather.

Perfect for home and contract use, stackable up to 10 chairs for the non upholstered version and 4 chairs for the upholstered version.

Its name is a reference to the slot in its back, which serves both as a handle for moving it easily and as a support to hang handbags.

Klip is available in many different base and seat options that can be adapted to different environments and establishments. Thanks to its geometric design, many units can be grouped together to create elegant configuration in common areas.

New four star base

Viccarbe Headquarters  $\cdot$  Valencia

New four star base

Turqueta Restaurant · Valencia

Ricard Camarena Restaurant  $\cdot$  Valencia

Stallergenes Greer Headquarters · London

# Seat

Base

Stained / lacquered Stackable up to 10 units

Upholstery

Stackable up to 4 units

Stack up for 10 units without upholstery  $\,$  Transport possible for 10 units Stack up for 4 units with upholstery