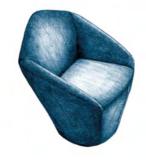

## COLUBI by RT Design

Collection of one and two-seat armchairs designed in classic Bauhaus style.

Its compact proportions offering comfort and lacquered steel frame in black or white with adjustable glides makes this collection a timeless success.

Available with a solid oak armrest.

C O L U B I 1 4 7

148 COLUBI

COLUBI 151

HOLY DAY