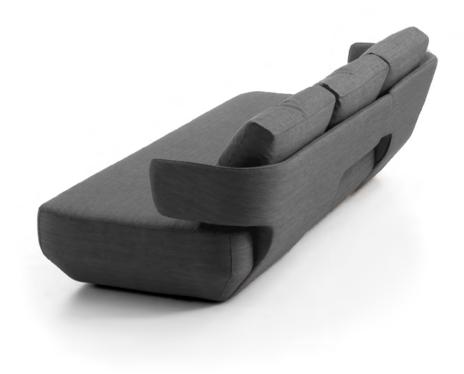

# SEASON SOFA by Piero Lissoni

Innovative new modular sofa from the successful Season collection.

Timeless design created to adapt to different collaborative spaces.

The collection is composed by different modules, that makes it very easy to create different compositions in an intuitive way.

The whole collection has a protection pad made of a technical fabric to avoid possible stains.