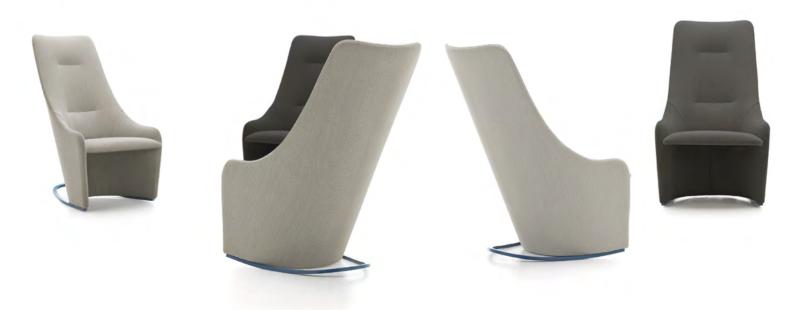

## Teulada Moraira Concert Hall · Teulada

NAGI

8 1 NAGI

## NAGI by Tomoya Tabuchi

An elegant armchair born to be a classic.

The well-studied proportions and the subtle inner steel structure that is covered in shape-holding moulded polyurethane foam makes Nagi a new icon in the Viccarbe collection.

Nagi offers 2 versions: rocking and fixed armchair.

The structure for the 2 versions is made of calibrated steel powder coated in thermoreinforced polyester in black, white, fluorescent orange and altea blue. Fixed upholstery covers.

Now available with soft upholstery and a new low height version.

The high version is extremely comfortable thanks to the high back that goes right up to the user's head and the elegant arms to use when reading or working.

8 2 N A G I

8 4 N A G I

N A G I 8 7

New Nagi low

88 NAGI

Teulada Moraira Concert Hall  $\cdot$  Teulada

ACE 93