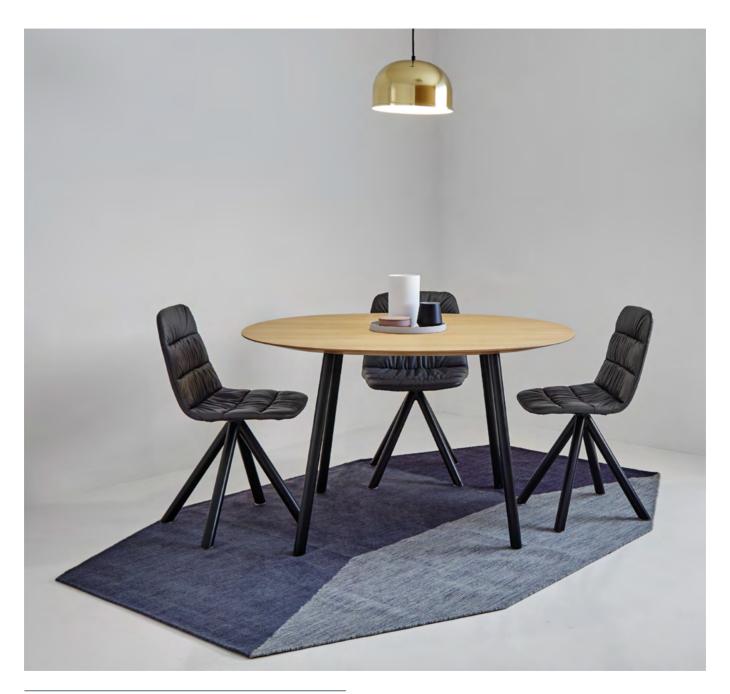

## SERRA by Víctor Carrasco

Sculptural lightweight auxiliary table designed with a strap for easy movement.

Ideal for supporting your laptop or simply enjoying a cup of coffee, it comes in multiple finishes to naturally fit into any space.

The new round version of our best seller is now available at 50 cm height.

New wood version

Teulada Moraira Concert Hall  $\cdot$  Teulada

SERRA 325

Castellón Concert Hall  $\cdot$  Castellón

326 SERRA

TIERS 331