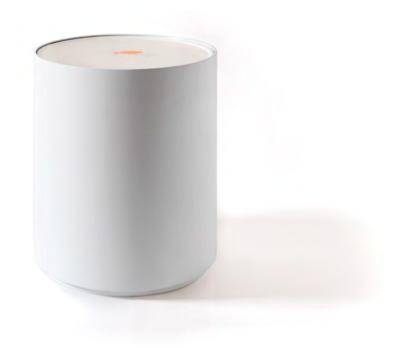

## UP IN THE AIR by Ramón Ubeda + Otto Canalda

A stunning occasional table for residential and contract use.

An exercise in minimalism made of a patented environment-friendly resin with hand-made fish.

A subtle option for singular spaces with its fish floating in a lacquered cylinder, with no decoration other than themselves.

Offices Lounge · Valencia

AD-HOC 375