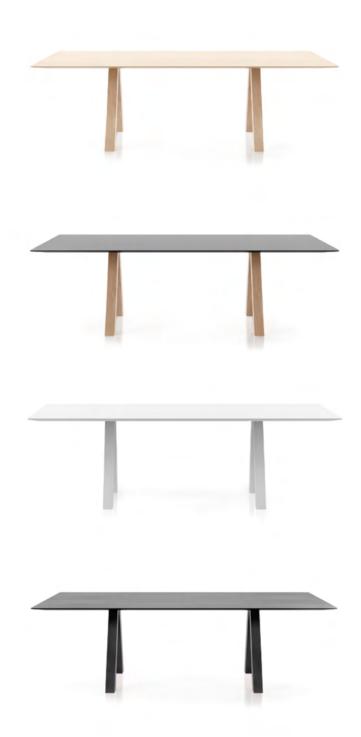

## MAARTEN TABLE by Víctor Carrasco

Table system is based on a technical minimalist leg solution that does not need a structure and can be attached directly to the table top.

Having no structure and a table top thickness of just 5 mm it acquires great visual lightness.

There are endless uses, finishes and formats with this innovative system.