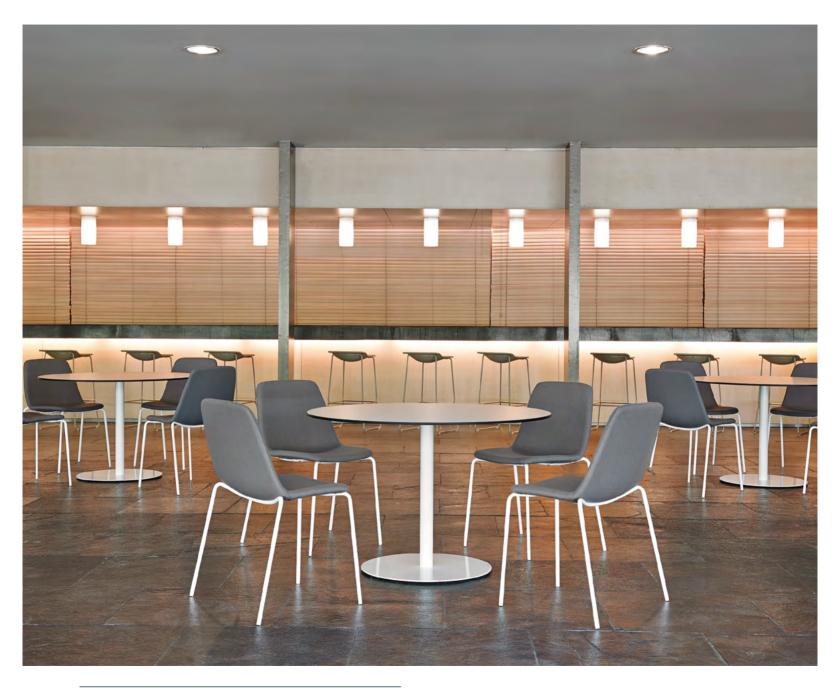

# ELI by Studio VCCB

Collection of tables that is perfect for commercial installations.

The lightness of the aluminium base and the different size options make this table a perfect element for restaurants.

3 1 2 ELI

STAN

STAN 317