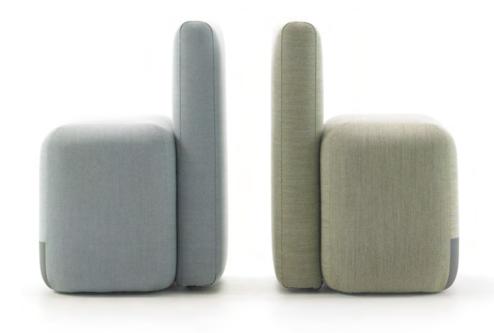

#### KLIP by Víctor Carrasco

A plywood oak chair with the finishes from our collection. Optional cushion upholstered in fabric or leather.

Perfect for home and contract use, stackable up to 10 chairs for the non upholstered version and 4 chairs for the upholstered version.

Its name is a reference to the slot in its back, which serves both as a handle for moving it easily and as a support to hang handbags.

Klip is available in many different base and seat options that can be adapted to different environments and establishments. Thanks to its geometric design, many units can be grouped together to create elegant configuration in common areas.

# Seat

Base

Stained / lacquered Stackable up to 10 units

Upholstery

Stackable up to 4 units

Stack up for 10 units without upholstery  $\,$  Transport possible for 10 units Stack up for 4 units with upholstery