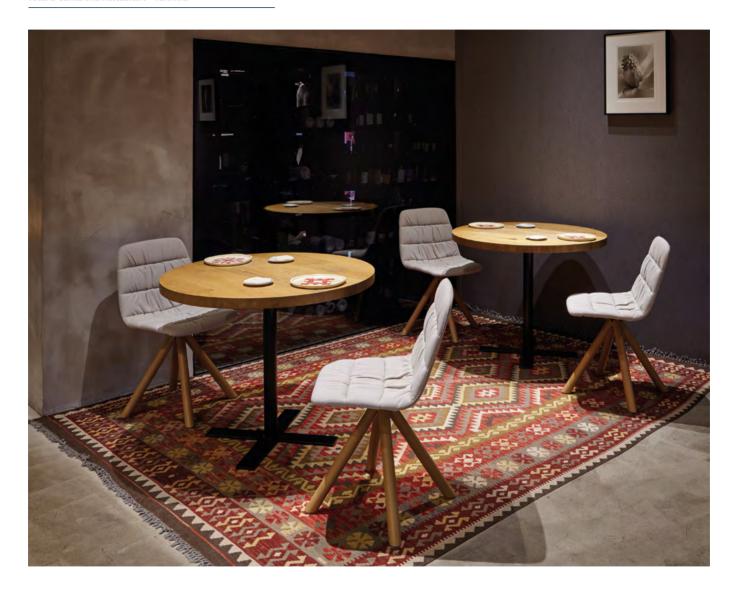

# MAARTEN CHAIR by Víctor Carrasco

Swivel chair for the home and public facilities. Its powder coated steel tube structure and carefully made, elegant, upholstered seat recalls the classics of the '70s.

Maarten is available in a wide variety of bases and seat finishes to fit in all kind of environments.

New wooden legs

### Turqueta Restaurant · Valencia

Vivood Landscape Hotel · Benimantell

New armchair version

New barstool version

New armchair version

Vivood Landscape Hotel  $\cdot$  Benimantell