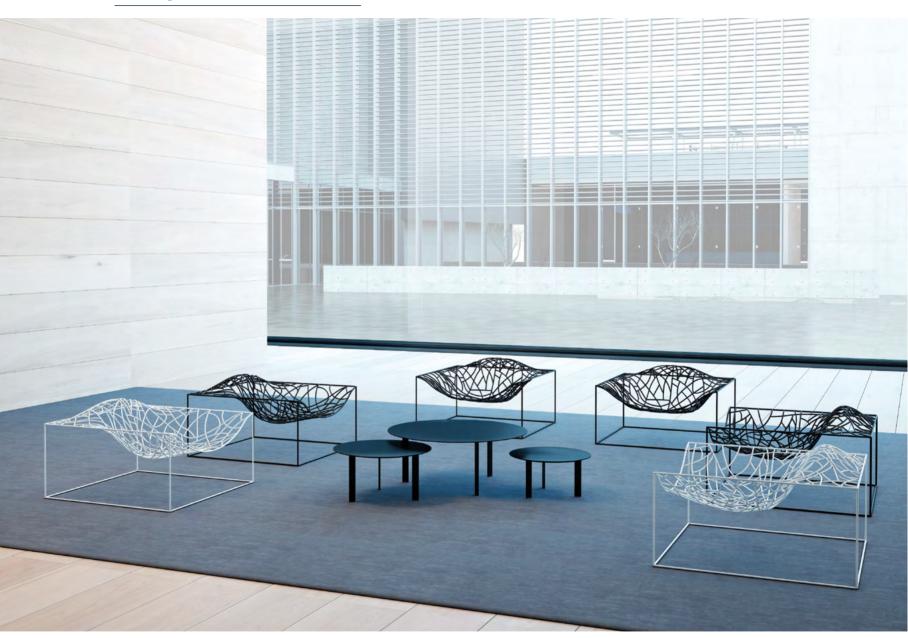

## PLATFORM by Arik Levy

Collection of seats and benches that can be arranged in different ways by combining the different heights of the backs and sides to make lounges unique.

Their elegance and impeccable comfort together with the numerous combinations of finishes and bases make Platform an iconic product.

The backs can be ordered separately to create different options; the sides however are only supplied with the backs, because they are joined together.

BNP Paribas HQ · Amsterdam

STEP

STEP 215