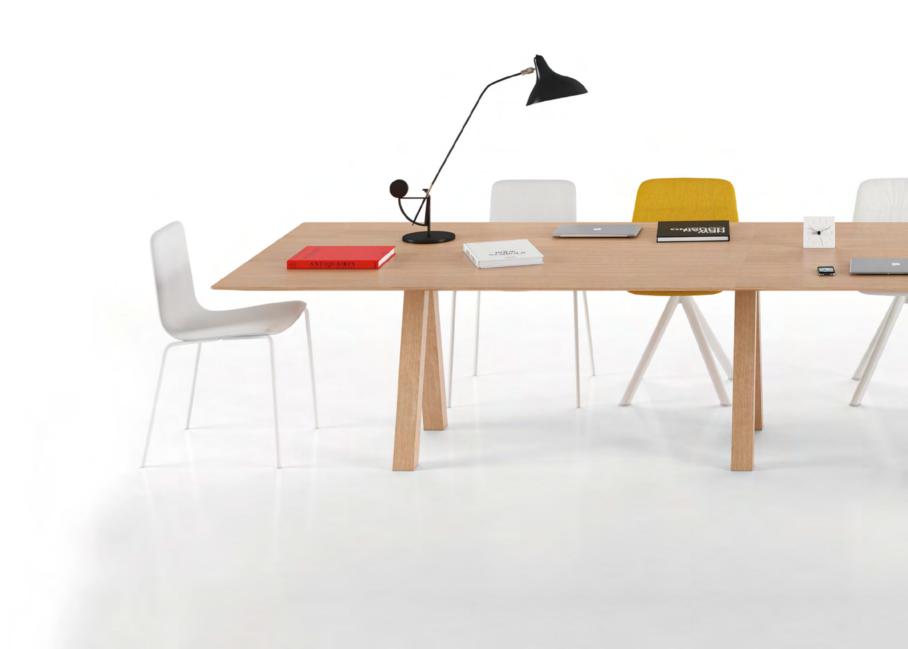

## TRESTLE by Jofn Pawson

With his usual elegance, Pawson surprises us once again with this bench and table of exquisite proportions.

Solid oak legs and a subtle seat upholstered in a plain or padded finish in our collection of fabrics and leathers.

The table top is available in different sizes, along with a new 120 cm width, also in different finishes of the Viccarbe collection as well as lacquered.

Ideal both for residential and for waiting areas, restaurants and corridors in smart public spaces.