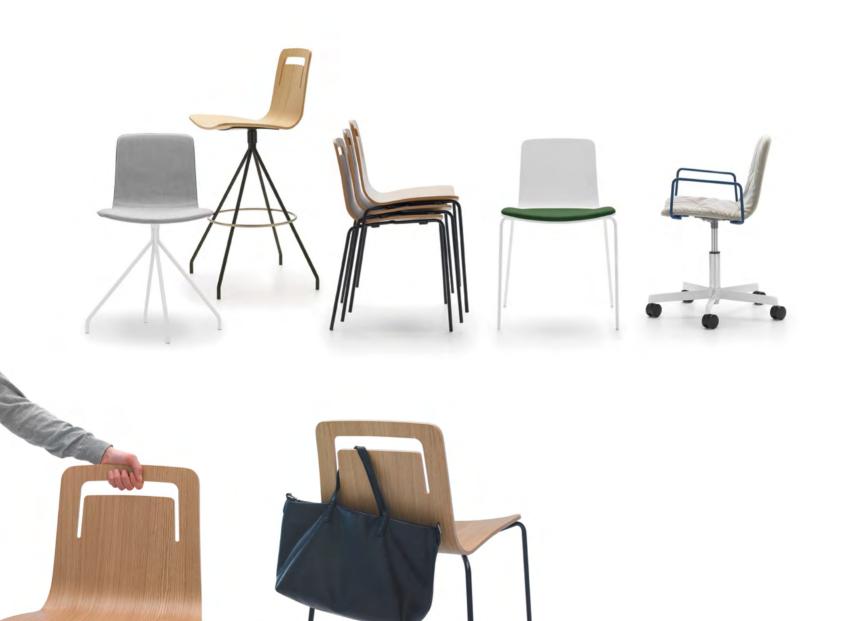

#### KLIP by Víctor Carrasco

A plywood oak chair with the finishes from our collection. Optional cushion upholstered in fabric or leather.

Perfect for home and contract use, stackable up to 10 chairs for the non upholstered version and 4 chairs for the upholstered version.

Its name is a reference to the slot in its back, which serves both as a handle for moving it easily and as a support to hang handbags.

Klip is available in many different base and seat options that can be adapted to different environments and establishments. Thanks to its geometric design, many units can be grouped together to create elegant configuration in common areas.

# Seat

Base

Stained / lacquered Stackable up to 10 units

Upholstery

Stackable up to 4 units

Stack up for 10 units without upholstery  $\,$  Transport possible for 10 units Stack up for 4 units with upholstery