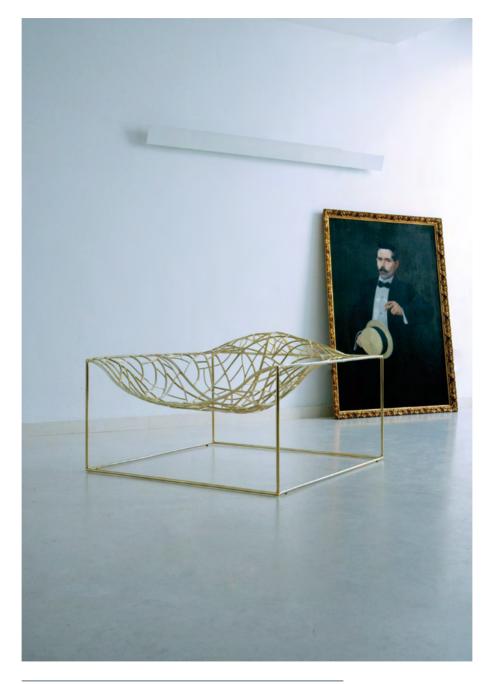

## Teulada Moraira Concert Hall · Teulada

NAGI

8 1 NAGI

## NAGI by Tomoya Tabuchi

An elegant armchair born to be a classic.

The well-studied proportions and the subtle inner steel structure that is covered in shape-holding moulded polyurethane foam makes Nagi a new icon in the Viccarbe collection.

Nagi offers 2 versions: rocking and fixed armchair.

The structure for the 2 versions is made of calibrated steel powder coated in thermoreinforced polyester in black, white, fluorescent orange and altea blue. Fixed upholstery covers.

Now available with soft upholstery and a new low height version.

The high version is extremely comfortable thanks to the high back that goes right up to the user's head and the elegant arms to use when reading or working.