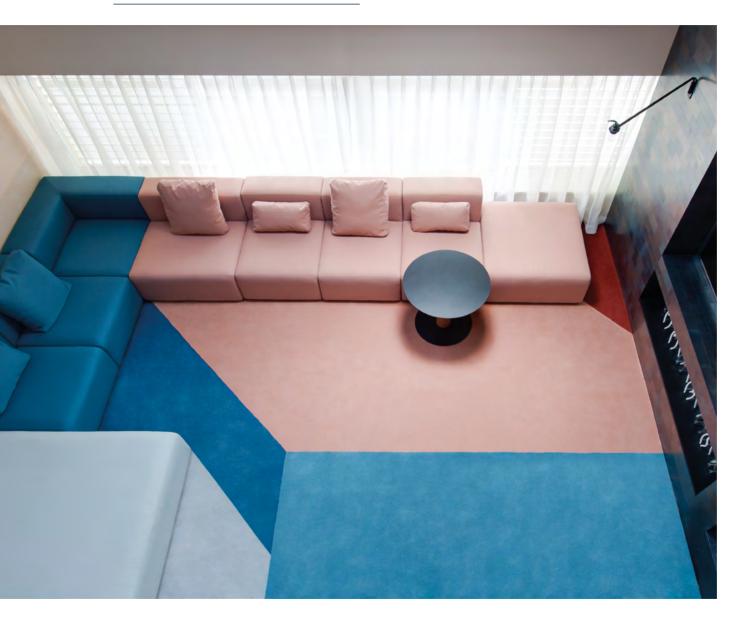

# COMMON by Naoto Fukasawa

Elegant modular system of seats and benches for the waiting areas.

Its configuration allows you to create a timeless landscape because its high-density foam retains its pure lines, even after intensive use.

Its feet and auxiliary tables are done in natural wood, reminiscent of the modern classics.

2 4 2 C O M M O N

C O M M O N 2 4 5

2 4 6 C O M M O N

2 4 8 C O M M O N

SEASON

SEASON 253