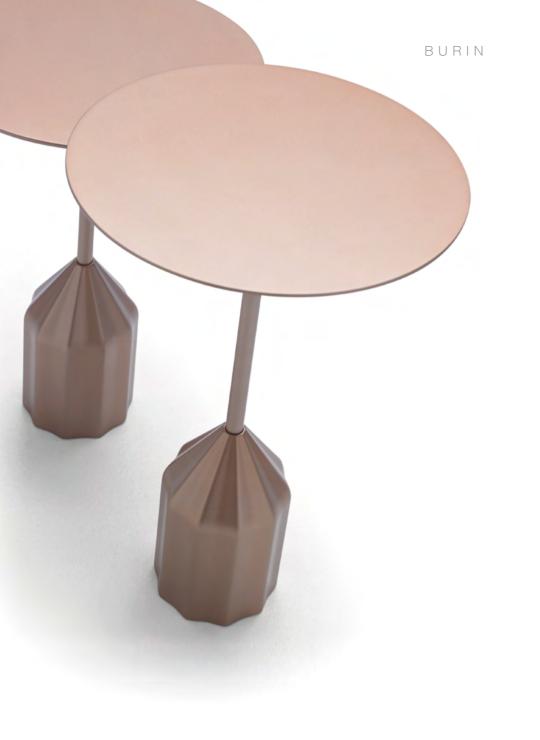

# BURIN by Patricia Urquiola

Sculptural auxiliary table available in two heights and new handle on top.

Its strong personality makes it very interesting for home and facilities

### AS Private Residence · Barcelona

BURIN 339

SHAPE