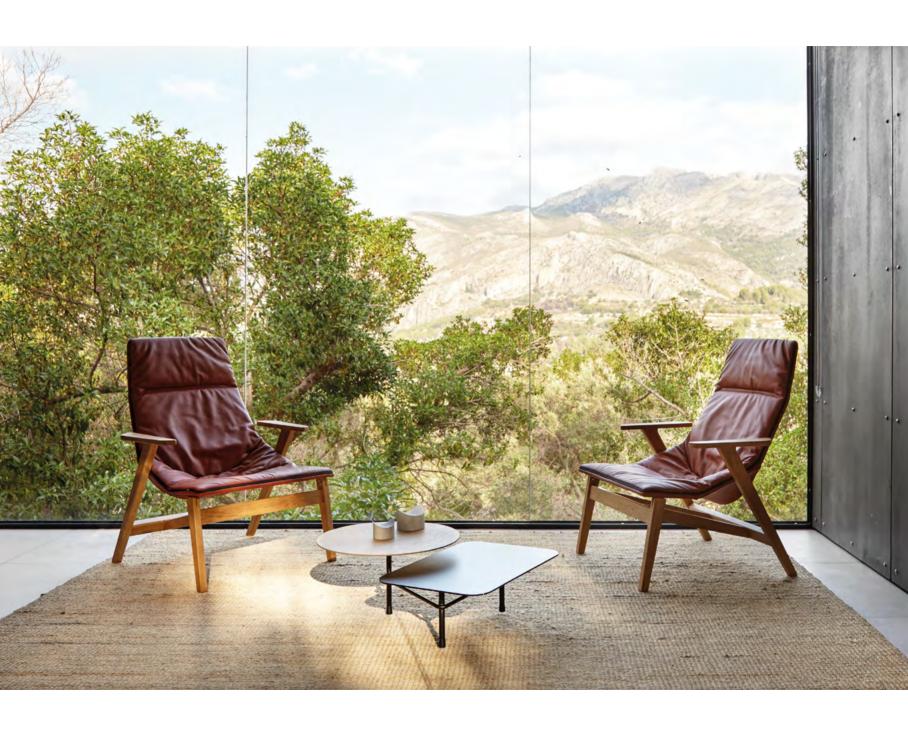

## NAGI by Tomoya Tabuchi

An elegant armchair born to be a classic.

The well-studied proportions and the subtle inner steel structure that is covered in shape-holding moulded polyurethane foam makes Nagi a new icon in the Viccarbe collection.

Nagi offers 2 versions: rocking and fixed armchair.

The structure for the 2 versions is made of calibrated steel powder coated in thermoreinforced polyester in black, white, fluorescent orange and altea blue. Fixed upholstery covers.

Now available with soft upholstery and a new low height version.

The high version is extremely comfortable thanks to the high back that goes right up to the user's head and the elegant arms to use when reading or working.