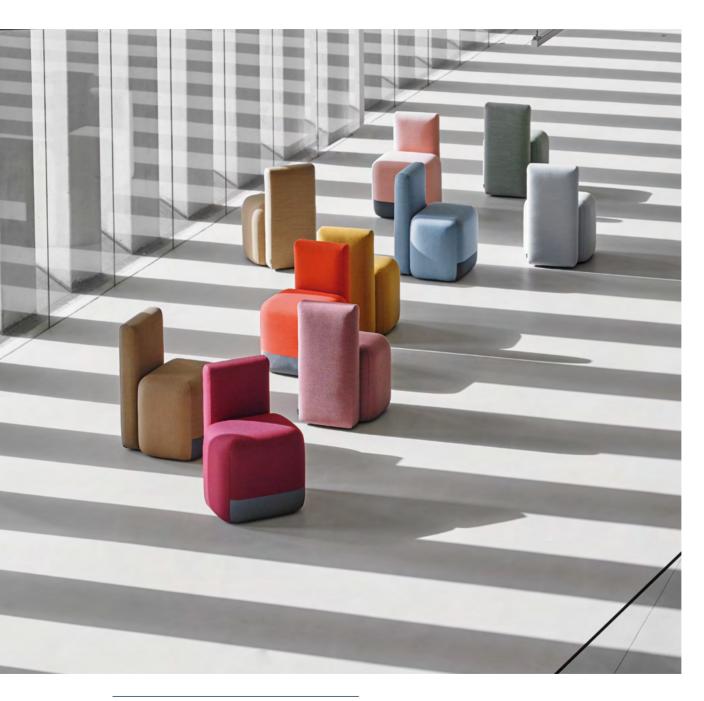

## SEASON MINI by Piero Lissoni

An extension to the successful Season bench, now with separate, small puffs whose concealed wheels and handle built into the upholstery make them highly practical.

Versatile and smart because they can combine a range of fabrics and leathers with their different-coloured handles.

Perfect example of soft furniture piece for offices, restaurants, reception areas, etc.

with or without casters

Progetti Store · Valencia

Willy Ramos Art Studio  $\cdot$  Valencia