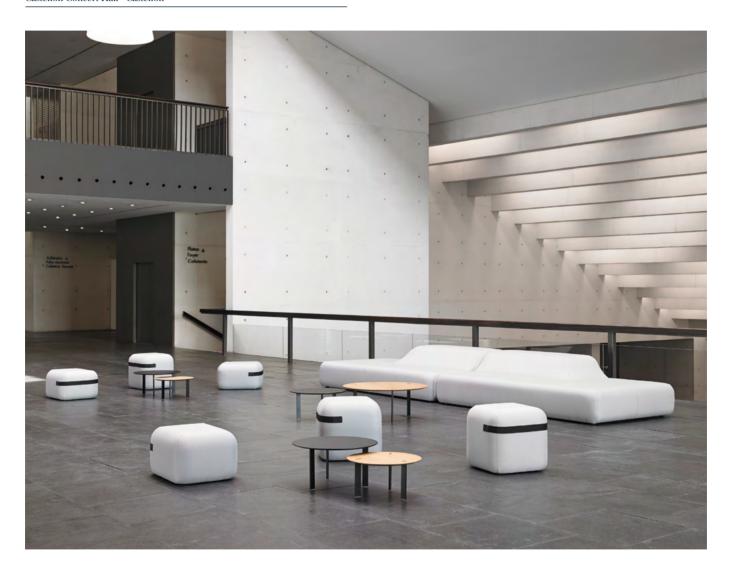

#### SISTEMA by Lievore Altherr Molina

We at Viccarbe have dreamed for years of creating a different type of sofa, unlike anything seen on the market.

Our vision has been a very ambitious one, we want to be the first company to create not only a sofa but a complete system composed of independent elements. So, for the first time the client can compose and adapt a sofa using imagination to suit his or her taste, needs and requirement.

There is a range of different arms, backrest, seats and accessories to choose from. These elements will be expanded with newly developed components each year, thereby creating an innovative concept that adapts to every situation, never seen before.

Create your own sofa design; Adapt, Transform, Tune, Convert, Transpose, Translate...

A new open sofa system that invites design interaction and expands possibilities