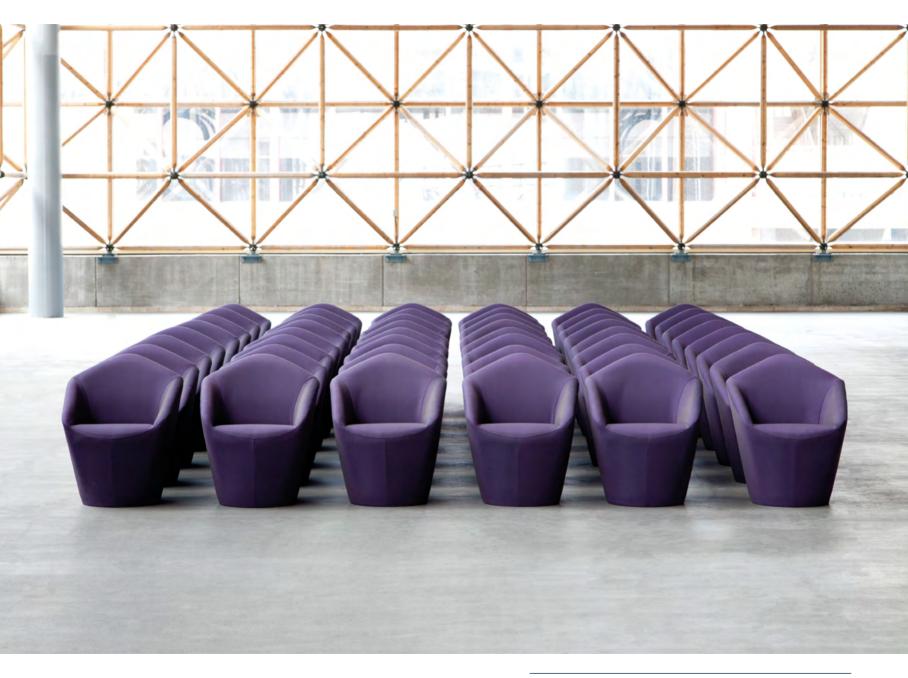

SEASON CHAIR

## SEASON CHAIR by Piero Lissoni

Original upholstered chair that is ideal for the home and contract use. Its hidden wheels and its remarkable comfort are surprising given its discrete appearance. A cosy and chic design both for the home and contract projects.