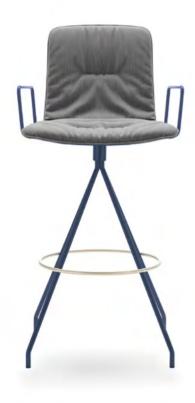

# MAARTEN CHAIR by Víctor Carrasco

Swivel chair for the home and public facilities. Its powder coated steel tube structure and carefully made, elegant, upholstered seat recalls the classics of the '70s.

Maarten is available in a wide variety of bases and seat finishes to fit in all kind of environments.

New wooden legs

### Turqueta Restaurant · Valencia

Vivood Landscape Hotel · Benimantell

New armchair version

New barstool version

New armchair version

Vivood Landscape Hotel  $\cdot$  Benimantell