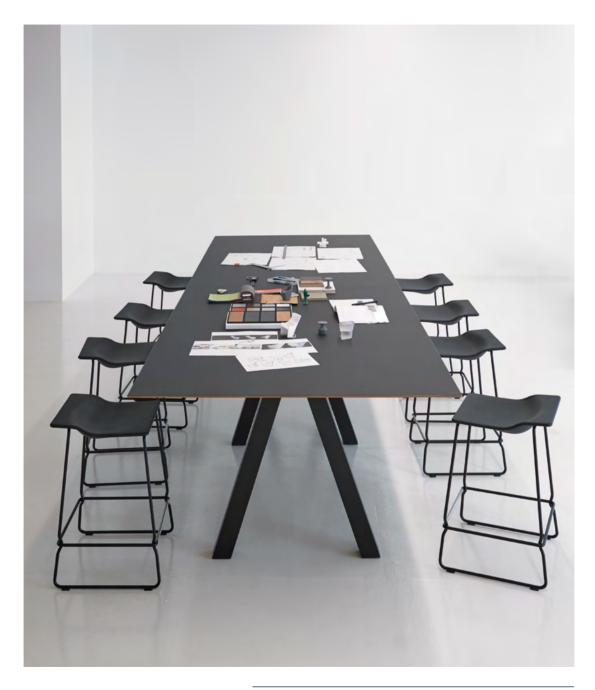

## MAARTEN TABLE by Víctor Carrasco

Table system is based on a technical minimalist leg solution that does not need a structure and can be attached directly to the table top.

Having no structure and a table top thickness of just 5 mm it acquires great visual lightness.

There are endless uses, finishes and formats with this innovative system.