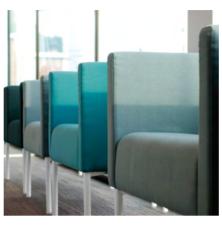

## NAGI by Tomoya Tabuchi

An elegant armchair born to be a classic.

The well-studied proportions and the subtle inner steel structure that is covered in shape-holding moulded polyurethane foam makes Nagi a new icon in the Viccarbe collection.

Nagi offers 2 versions: rocking and fixed armchair.

The structure for the 2 versions is made of calibrated steel powder coated in thermoreinforced polyester in black, white, fluorescent orange and altea blue. Fixed upholstery covers.

Now available with soft upholstery and a new low height version.

The high version is extremely comfortable thanks to the high back that goes right up to the user's head and the elegant arms to use when reading or working.