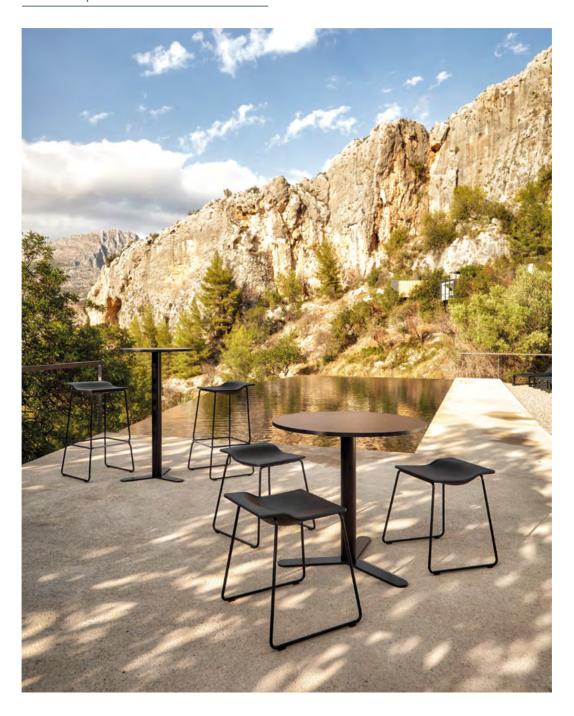

# SHAPE by Jorge Pensi

Shape is an occasional table available in two different versions.

With its strong presence, almost like a small sculpture, its well-balanced proportions and attractive gloss, has virtually become a cult piece.

Whether as one piece in a living room, or hundreds in a hotel, Shape adds a clever touch of colour to any setting.

3 4 6 SHAPE