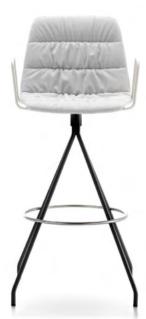

# MAARTEN CHAIR by Víctor Carrasco

Swivel chair for the home and public facilities. Its powder coated steel tube structure and carefully made, elegant, upholstered seat recalls the classics of the '70s.

Maarten is available in a wide variety of bases and seat finishes to fit in all kind of environments.

New wooden legs

### Turqueta Restaurant · Valencia

Vivood Landscape Hotel · Benimantell

New armchair version

New barstool version

New armchair version

Vivood Landscape Hotel  $\cdot$  Benimantell