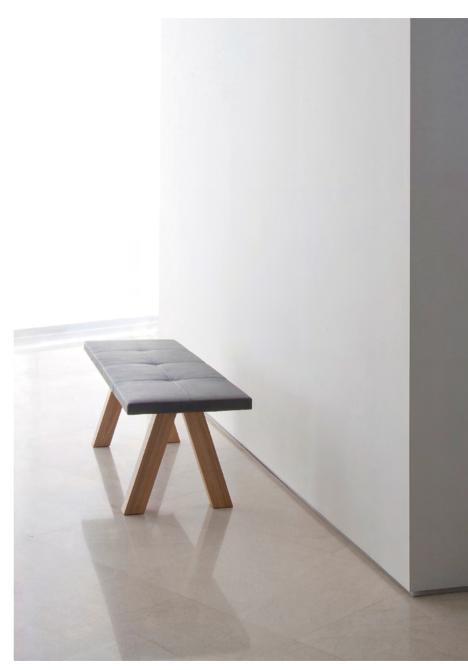

## TRESTLE by Jofn Pawson

With his usual elegance, Pawson surprises us once again with this bench and table of exquisite proportions.

Solid oak legs and a subtle seat upholstered in a plain or padded finish in our collection of fabrics and leathers.

The table top is available in different sizes, along with a new 120 cm width, also in different finishes of the Viccarbe collection as well as lacquered.

Ideal both for residential and for waiting areas, restaurants and corridors in smart public spaces.

Now there is the new counter version to work at a medium height.

New options for laquer

L'Antic Colonial Showroom  $\cdot$  Villarreal

New counter version

New options for laquer

New Table top protector

MAARTEN TABLE