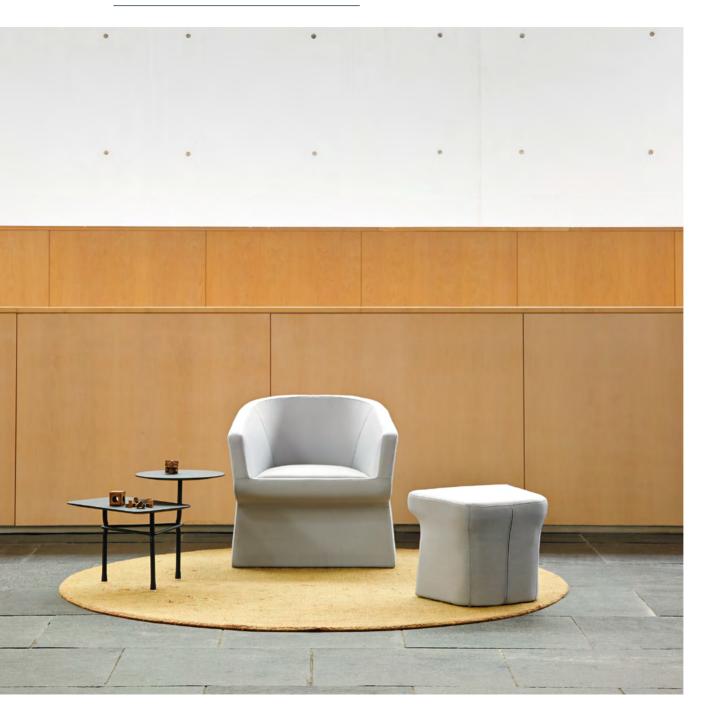

SEASON CHAIR

## SEASON CHAIR by Piero Lissoni

Original upholstered chair that is ideal for the home and contract use. Its hidden wheels and its remarkable comfort are surprising given its discrete appearance. A cosy and chic design both for the home and contract projects.