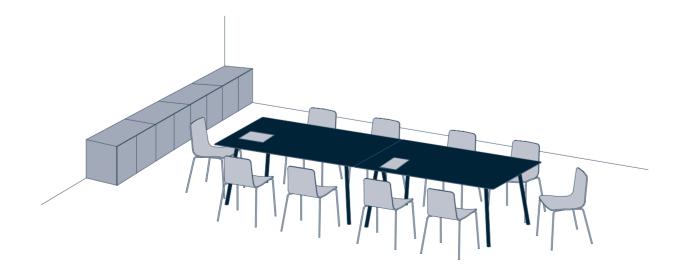

## TRESTLE by Jofn Pawson

With his usual elegance, Pawson surprises us once again with this bench and table of exquisite proportions.

Solid oak legs and a subtle seat upholstered in a plain or padded finish in our collection of fabrics and leathers.

The table top is available in different sizes, along with a new 120 cm width, also in different finishes of the Viccarbe collection as well as lacquered.

Ideal both for residential and for waiting areas, restaurants and corridors in smart public spaces.

Now there is the new counter version to work at a medium height.

New options for laquer

L'Antic Colonial Showroom  $\cdot$  Villarreal

New counter version

New options for laquer

New Table top protector

MAARTEN TABLE