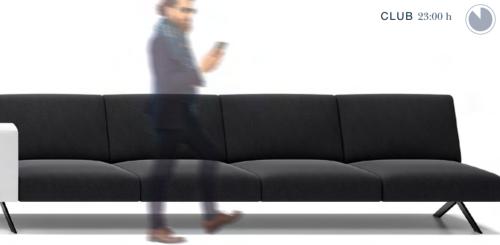

# SEASON SOFA by Piero Lissoni

Innovative new modular sofa from the successful Season collection.

Timeless design created to adapt to different collaborative spaces.

The collection is composed by different modules, that makes it very easy to create different compositions in an intuitive way.

The whole collection has a protection pad made of a technical fabric to avoid possible stains.