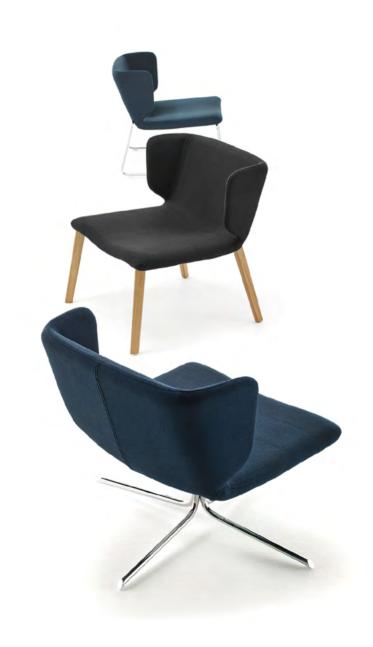

# LEVITT by Ludovica + Roberto Palomba

Special moulds are used to obtain the elegant curved backs.

The Levitt armchair, with its striking appearance from all sides, specially from the back, is perfect for both residential and commercial use.

The seat is made of high-quality viscoelastic material.

226 LEVITT

228 LEVITT

SEASON SOFA

Hotel