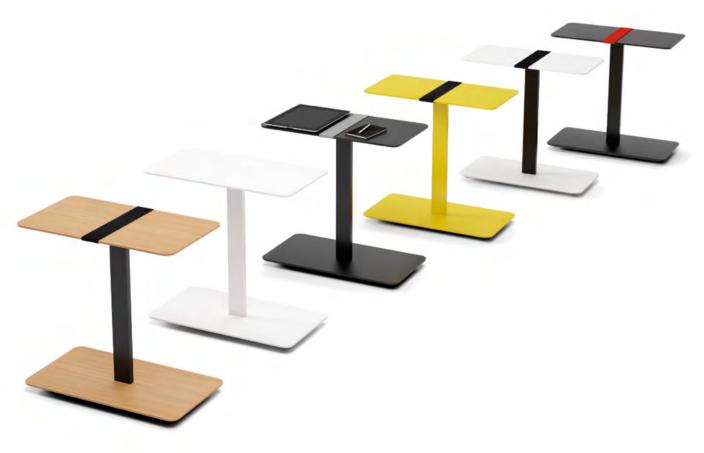

## SERRA by Víctor Carrasco

Sculptural lightweight auxiliary table designed with a strap for easy movement.

Ideal for supporting your laptop or simply enjoying a cup of coffee, it comes in multiple finishes to naturally fit into any space.

The new round version of our best seller is now available at 50 cm height.

New wood version

Teulada Moraira Concert Hall  $\cdot$  Teulada

SERRA 325

Castellón Concert Hall  $\cdot$  Castellón

326 SERRA

TIERS 331