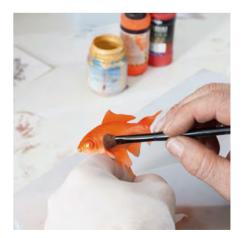

## UP IN THE AIR by Ramón Ubeda + Otto Canalda

A stunning occasional table for residential and contract use.

An exercise in minimalism made of a patented environment-friendly resin with hand-made fish.

A subtle option for singular spaces with its fish floating in a lacquered cylinder, with no decoration other than themselves.