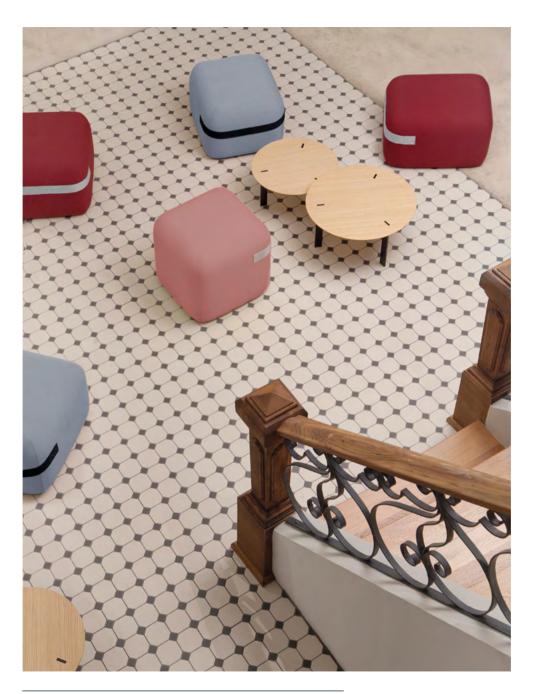

## SEASON MINI by Piero Lissoni

An extension to the successful Season bench, now with separate, small puffs whose concealed wheels and handle built into the upholstery make them highly practical.

Versatile and smart because they can combine a range of fabrics and leathers with their different-coloured handles.

Perfect example of soft furniture piece for offices, restaurants, reception areas, etc.

with or without casters

Progetti Store · Valencia

Willy Ramos Art Studio  $\cdot$  Valencia