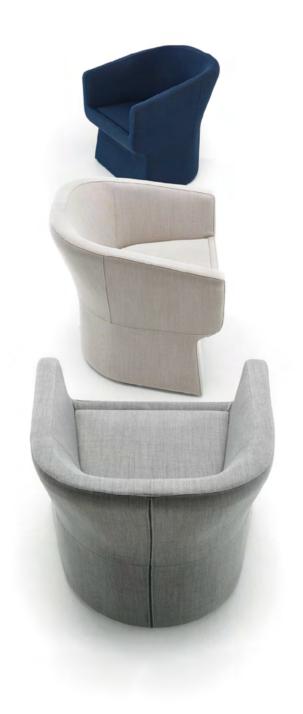

## NAGI by Tomoya Tabuchi

An elegant armchair born to be a classic.

The well-studied proportions and the subtle inner steel structure that is covered in shape-holding moulded polyurethane foam makes Nagi a new icon in the Viccarbe collection.

Nagi offers 2 versions: rocking and fixed armchair.

The structure for the 2 versions is made of calibrated steel powder coated in thermoreinforced polyester in black, white, fluorescent orange and altea blue. Fixed upholstery covers.

Now available with soft upholstery and a new low height version.

The high version is extremely comfortable thanks to the high back that goes right up to the user's head and the elegant arms to use when reading or working.