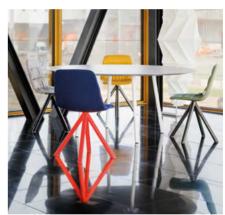

## MAARTEN TABLE by Víctor Carrasco

Table system is based on a technical minimalist leg solution that does not need a structure and can be attached directly to the table top.

Having no structure and a table top thickness of just 5 mm it acquires great visual lightness.

There are endless uses, finishes and formats with this innovative system.

### Castellón Concert Hall · Castellón

New Maarten low table

Viccarbe Headquarters · Valencia

ASPA

A S P A 3 0 3