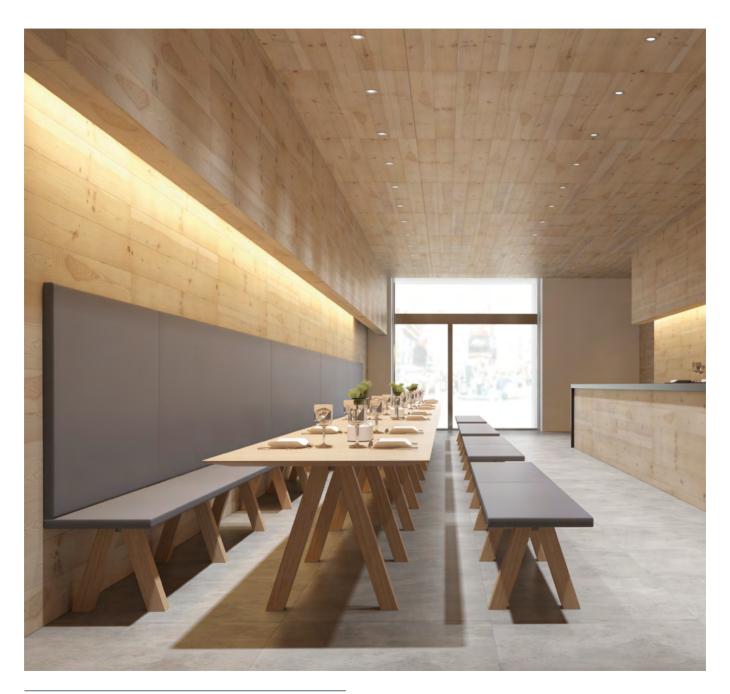

## TRESTLE by Jofn Pawson

With his usual elegance, Pawson surprises us once again with this bench and table of exquisite proportions.

Solid oak legs and a subtle seat upholstered in a plain or padded finish in our collection of fabrics and leathers.

The table top is available in different sizes, along with a new 120 cm width, also in different finishes of the Viccarbe collection as well as lacquered.

Ideal both for residential and for waiting areas, restaurants and corridors in smart public spaces.

Now there is the new counter version to work at a medium height.

New options for laquer

L'Antic Colonial Showroom  $\cdot$  Villarreal

New counter version

New options for laquer

New Table top protector

MAARTEN TABLE