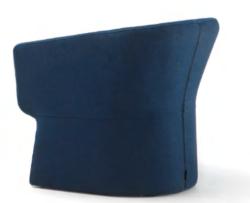

## NAGI by Tomoya Tabuchi

An elegant armchair born to be a classic.

The well-studied proportions and the subtle inner steel structure that is covered in shape-holding moulded polyurethane foam makes Nagi a new icon in the Viccarbe collection.

Nagi offers 2 versions: rocking and fixed armchair.

The structure for the 2 versions is made of calibrated steel powder coated in thermoreinforced polyester in black, white, fluorescent orange and altea blue. Fixed upholstery covers.