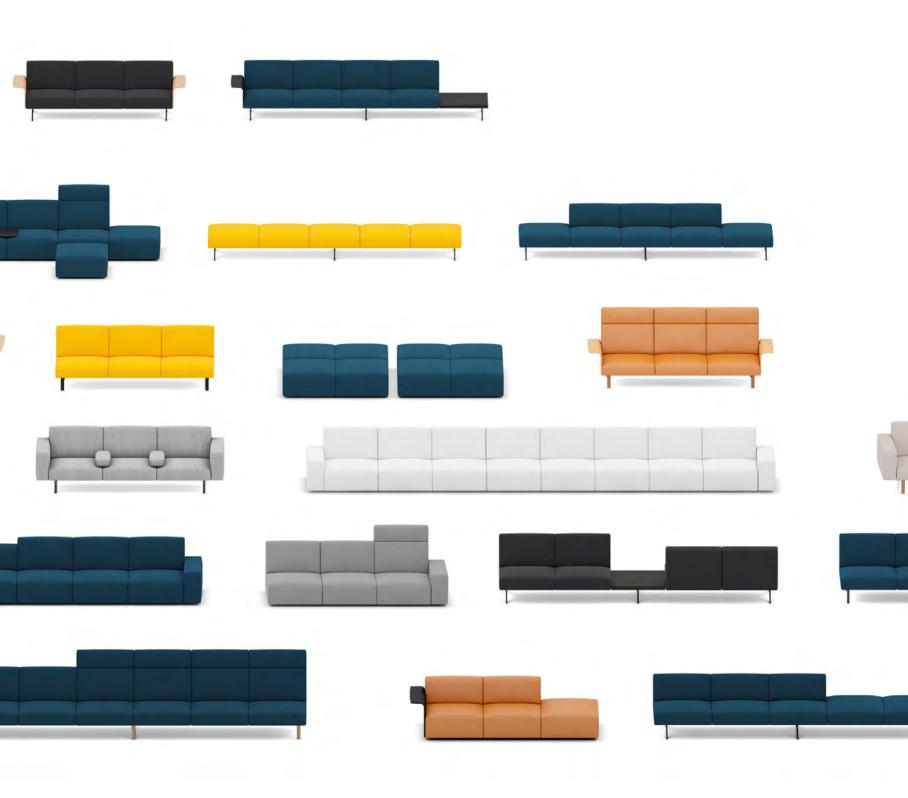

#### SISTEMA by Lievore Altherr Molina

We at Viccarbe have dreamed for years of creating a different type of sofa, unlike anything seen on the market.

Our vision has been a very ambitious one, we want to be the first company to create not only a sofa but a complete system composed of independent elements. So, for the first time the client can compose and adapt a sofa using imagination to suit his or her taste, needs and requirement.

There is a range of different arms, backrest, seats and accessories to choose from. These elements will be expanded with newly developed components each year, thereby creating an innovative concept that adapts to every situation, never seen before.

Create your own sofa design; Adapt, Transform, Tune, Convert, Transpose, Translate...

A new open sofa system that invites design interaction and expands possibilities