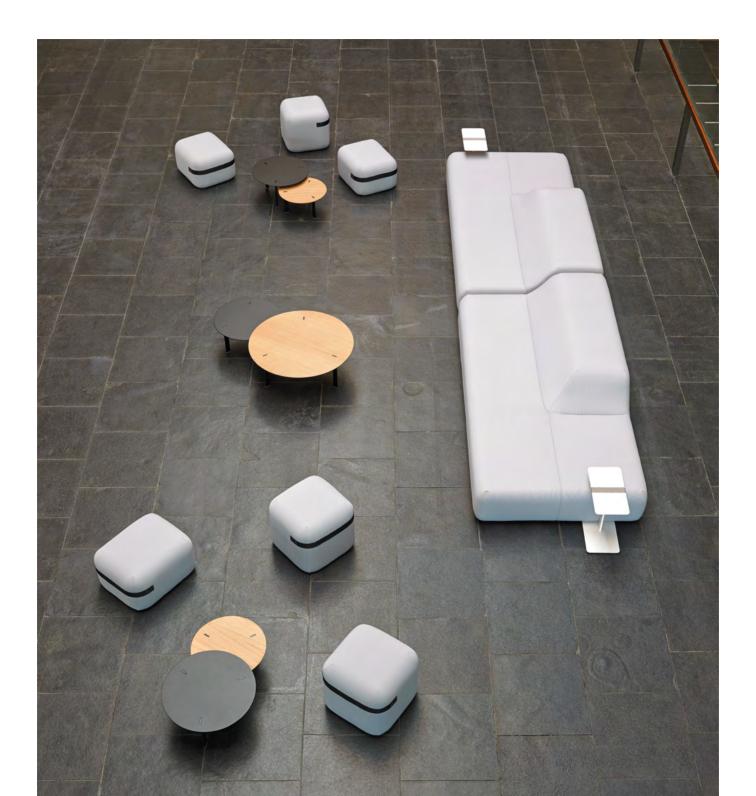

#### SISTEMA by Lievore Altherr Molina

We at Viccarbe have dreamed for years of creating a different type of sofa, unlike anything seen on the market.

Our vision has been a very ambitious one, we want to be the first company to create not only a sofa but a complete system composed of independent elements. So, for the first time the client can compose and adapt a sofa using imagination to suit his or her taste, needs and requirement.

There is a range of different arms, backrest, seats and accessories to choose from. These elements will be expanded with newly developed components each year, thereby creating an innovative concept that adapts to every situation, never seen before.

Create your own sofa design; Adapt, Transform, Tune, Convert, Transpose, Translate...

A new open sofa system that invites design interaction and expands possibilities