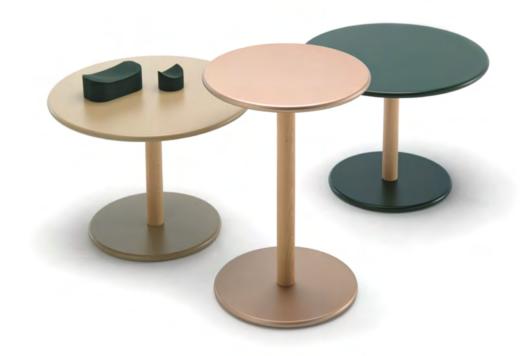

## MAARTEN TABLE by Víctor Carrasco

Table system is based on a technical minimalist leg solution that does not need a structure and can be attached directly to the table top.

Having no structure and a table top thickness of just 5 mm it acquires great visual lightness.

There are endless uses, finishes and formats with this innovative system.