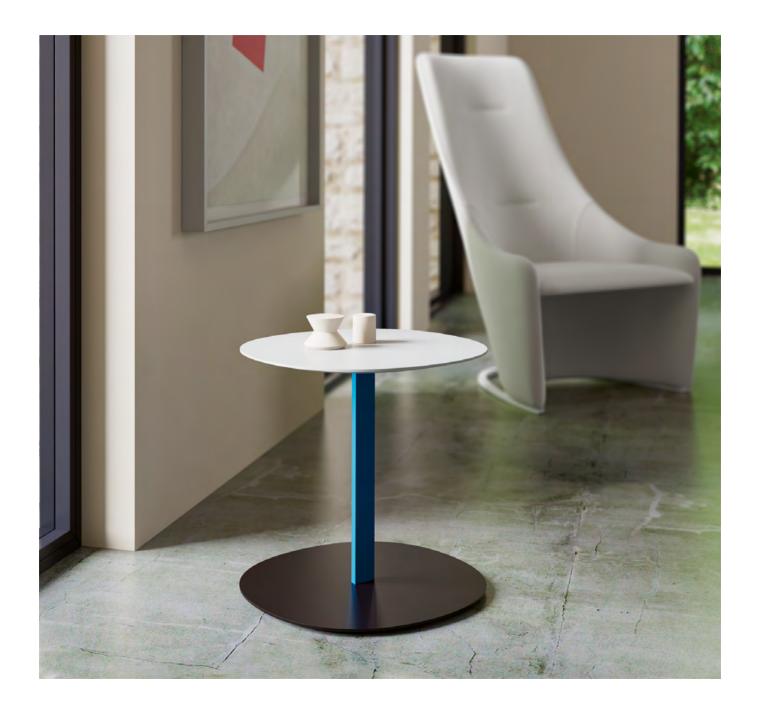

## MAARTEN TABLE by Víctor Carrasco

Table system is based on a technical minimalist leg solution that does not need a structure and can be attached directly to the table top.

Having no structure and a table top thickness of just 5 mm it acquires great visual lightness.

There are endless uses, finishes and formats with this innovative system.