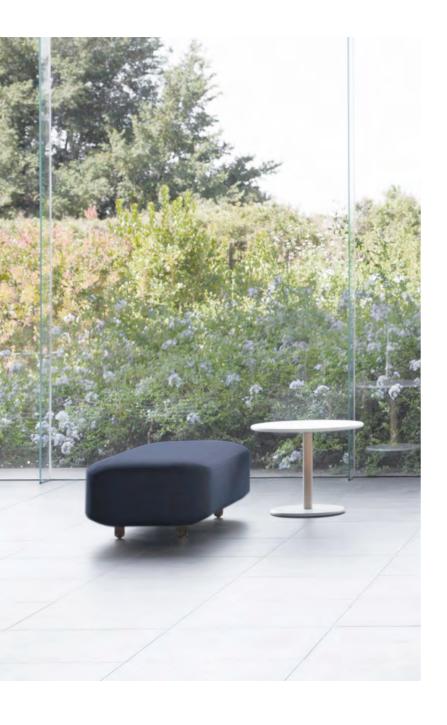

## PLATFORM by Arik Levy

Collection of seats and benches that can be arranged in different ways by combining the different heights of the backs and sides to make lounges unique.

Their elegance and impeccable comfort together with the numerous combinations of finishes and bases make Platform an iconic product.

The backs can be ordered separately to create different options; the sides however are only supplied with the backs, because they are joined together.

BNP Paribas HQ · Amsterdam

STEP

STEP 215