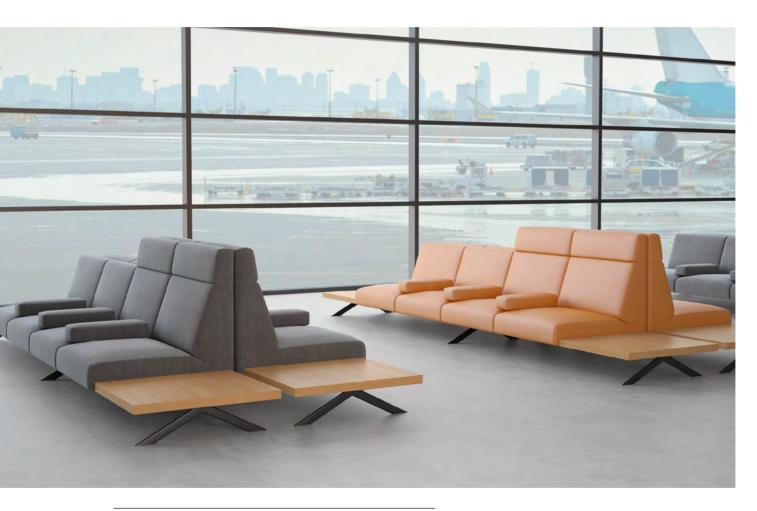

#### SISTEMA by Lievore Altherr Molina

We at Viccarbe have dreamed for years of creating a different type of sofa, unlike anything seen on the market.

Our vision has been a very ambitious one, we want to be the first company to create not only a sofa but a complete system composed of independent elements. So, for the first time the client can compose and adapt a sofa using imagination to suit his or her taste, needs and requirement.

There is a range of different arms, backrest, seats and accessories to choose from. These elements will be expanded with newly developed components each year, thereby creating an innovative concept that adapts to every situation, never seen before.

Create your own sofa design; Adapt, Transform, Tune, Convert, Transpose, Translate...

A new open sofa system that invites design interaction and expands possibilities

A choice of different arms, backrest, seats and accessories to combine harmoniously together

Waiting area  $\cdot$  Offices

Designed elements extended each year to keep updated with changing trends, space requirements, and lifestyle preference as never seen before

Lounge area  $\cdot$  Headquarters

 $Terminal \cdot Airport$ 