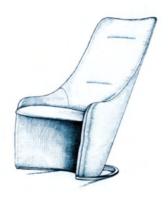

SEASON CHAIR

## SEASON CHAIR by Piero Lissoni

Original upholstered chair that is ideal for the home and contract use. Its hidden wheels and its remarkable comfort are surprising given its discrete appearance. A cosy and chic design both for the home and contract projects.