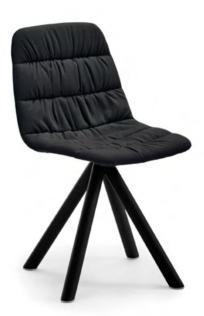

#### KLIP by Víctor Carrasco

A plywood oak chair with the finishes from our collection. Optional cushion upholstered in fabric or leather.

Perfect for home and contract use, stackable up to 10 chairs for the non upholstered version and 4 chairs for the upholstered version.

Its name is a reference to the slot in its back, which serves both as a handle for moving it easily and as a support to hang handbags.

Klip is available in many different base and seat options that can be adapted to different environments and establishments. Thanks to its geometric design, many units can be grouped together to create elegant configuration in common areas.