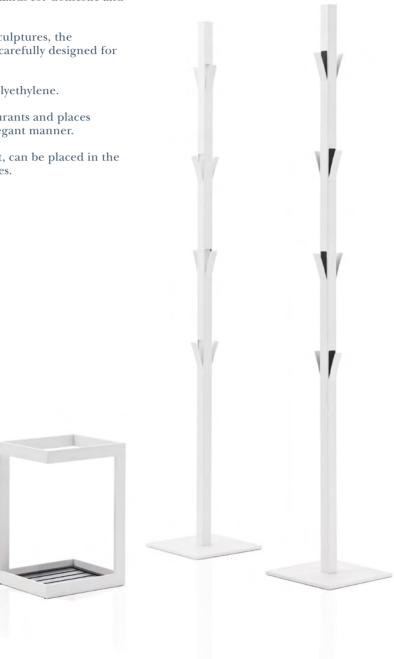

## WINDOW by Vincent Van Duysen

Collection of coat racks and umbrella stands for domestic and contract use.

Inspired by Donald Judd's minimalist sculptures, the 'windows' of the rack are laser cut and carefully designed for the proper care of clothes.

The inside is made of black or white polyethylene.

The wall version is widely used in restaurants and places where clothes must be hanged in an elegant manner.

The umbrella stand, subtle and discreet, can be placed in the reception area of homes or public spaces.

358 WINDOW

PILLOWS

PILLOWS 363