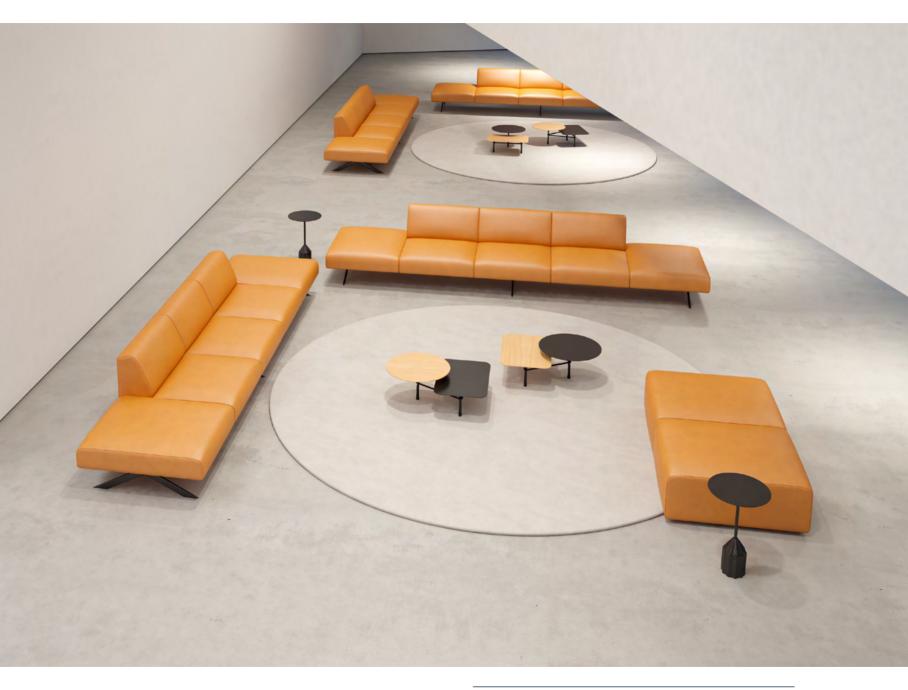

#### SISTEMA by Lievore Altherr Molina

We at Viccarbe have dreamed for years of creating a different type of sofa, unlike anything seen on the market.

Our vision has been a very ambitious one, we want to be the first company to create not only a sofa but a complete system composed of independent elements. So, for the first time the client can compose and adapt a sofa using imagination to suit his or her taste, needs and requirement.

There is a range of different arms, backrest, seats and accessories to choose from. These elements will be expanded with newly developed components each year, thereby creating an innovative concept that adapts to every situation, never seen before.

We are very interested to see how many compositions our clients will create and adapt to suit a home or contract environment.

Having our idea patented, the next step was to decide which designer we want to collaborate with to bring to life the sensitivity and elegance, to create the independent elements which would combine harmoniously together with each other.

Create your own sofa design; Adapt, Transform, Tune, Convert, Transpose, Translate...

A new open sofa system that invites design interaction and expands possibilities