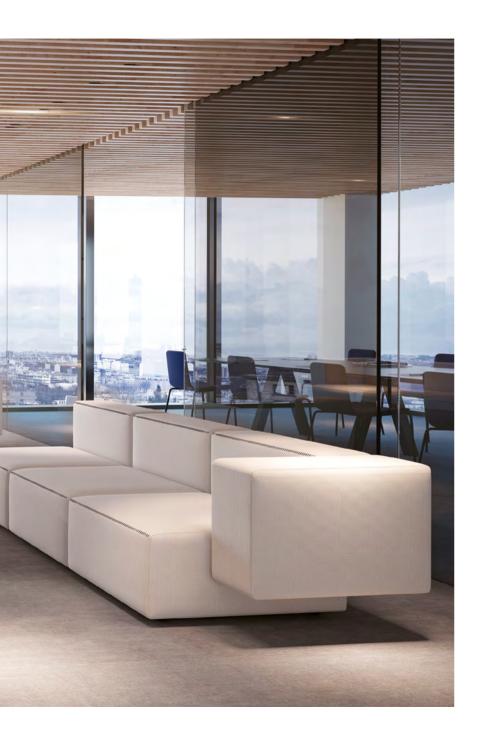

## PLATFORM by Arik Levy

Collection of seats and benches that can be arranged in different ways by combining the different heights of the backs and sides to make lounges unique.

Their elegance and impeccable comfort together with the numerous combinations of finishes and bases make Platform an iconic product.

The backs can be ordered separately to create different options; the sides however are only supplied with the backs, because they are joined together.

BNP Paribas HQ · Amsterdam

STEP

STEP 215