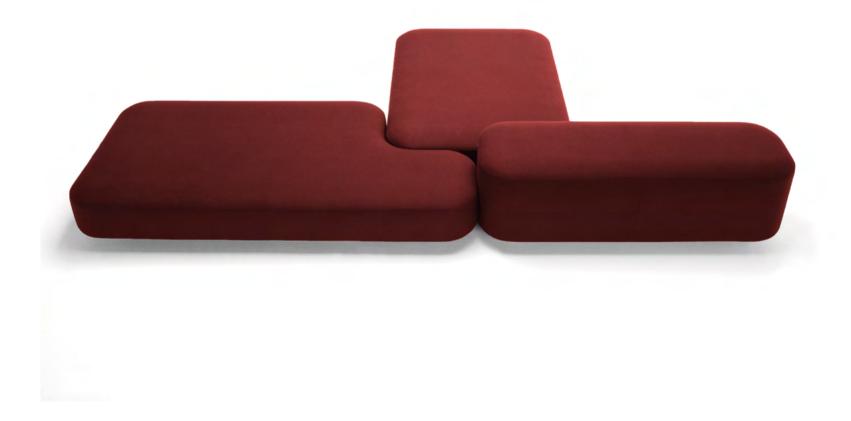

## PLATFORM by Arik Levy

Collection of seats and benches that can be arranged in different ways by combining the different heights of the backs and sides to make lounges unique.

Their elegance and impeccable comfort together with the numerous combinations of finishes and bases make Platform an iconic product.

The backs can be ordered separately to create different options; the sides however are only supplied with the backs, because they are joined together.

BNP Paribas HQ · Amsterdam

STEP

STEP 215