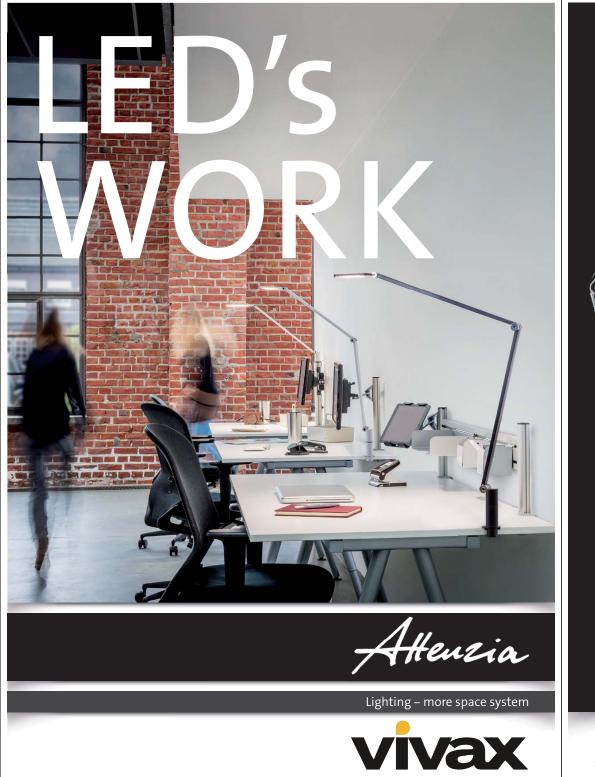

## LED's DESIGN WORKSPACE

How can you manage light? Our answer to this question is Attenzia. This new Novus lighting assortment combines our expertise in the field of luminaire design, featuring perfect technology and an inspiringly elegant look. Every detail of the design is geared towards optimum function and perfect shape, lights from the impressively thin luminaire head to the extremely mobile luminaire arms equipped with precisely adjustable joints. High-quality materials such as anodised aluminium and chrome ensure that every Attenzia light offers a highquality appearance. Get in touch with Attenzia.

## LED's FOCUS

How can light make impression? Attenzia catches the eye from the very start. The high-quality LED unit generate a light that you don't want to miss anymore. The high luminous flux, powerful illuminance and authentic colour rendering are just some of the parameters of a fascinating overall effect. Infinitely dimming enables you to choose your individual illuminance level. From perfect heat management to the long lifetime of the LED, every design detail of the Attenzia task and complete luminaires is consistently focused on a single aim: the convenient and homogenous illumination of your workstation. Consequently easily you can concentrate on: your work.