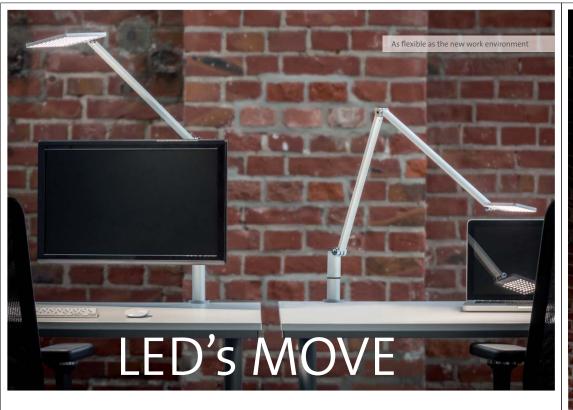

4

3

The perfect match – Novus more space system and Attenzia

How can you get light moving? The Attenzia task shows the way. Wherever you want to move this light. The sleek and height-adjustable support arm helps. This outstanding level of flexibility enables perfect illumination of the desired area of your workstation at all times. The Attenzia task can be positioned securely on your desk using the table clamps from the range of accessories.

## LED's WORK TOGETHER

How can you make light ergonomic? It's simple: just combine it with the intelligent solutions from the Novus more space system. These opens unlimited perspectives for individual workspace organisation, enabling all details to be ergonomically adapted to your personal requirements. Using the monitor support arms, organisation walls and many other products from the Novus more space system, it is easy to assemble your individual workstation. Attenzia is the perfect addition for our aim to make your work easier. LEDs start!