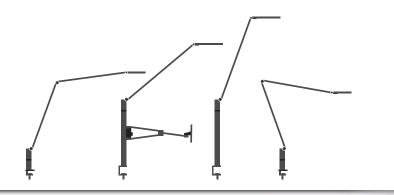

4

3

The perfect match – Novus more space system and Attenzia

How can you get light moving? The Attenzia task shows the way. Wherever you want to move this light. The sleek and height-adjustable support arm helps. This outstanding level of flexibility enables perfect illumination of the desired area of your workstation at all times. The Attenzia task can be positioned securely on your desk using the table clamps from the range of accessories.

In addition, the internal cable routing of the luminaires always ensures an organised appearance. The Attenzia complete can simply be attached to a column from the Novus MY providing more free space and enabling a clear overview.

## LED's WORK TOGETHER

How can you make light ergonomic? It's simple: just combine it with the intelligent solutions from the Novus more space system. These opens unlimited perspectives for individual workspace organisation, enabling all details to be ergonomically adapted to your personal requirements. Using the monitor support arms, organisation walls and many other products from the Novus more space system, it is easy to assemble your individual workstation. Attenzia is the perfect addition for our aim to make your work easier. LEDs start!