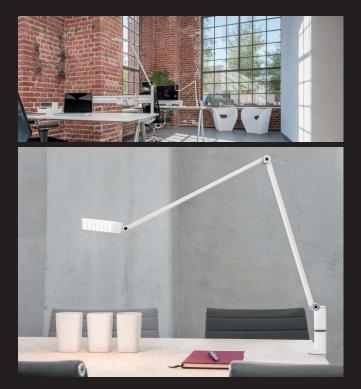

4

3

The perfect match – Novus more space system and Attenzia

How can you get light moving? The Attenzia task shows the way. Wherever you want to move this light. The sleek and height-adjustable support arm helps. This outstanding level of flexibility enables perfect illumination of the desired area of your workstation at all times. The Attenzia task can be positioned securely on your desk using the table clamps from the range of accessories.

In addition, the internal cable routing of the luminaires always ensures an organised appearance. The Attenzia complete can simply be attached to a column from the Novus MY providing more free space and enabling a clear overview.