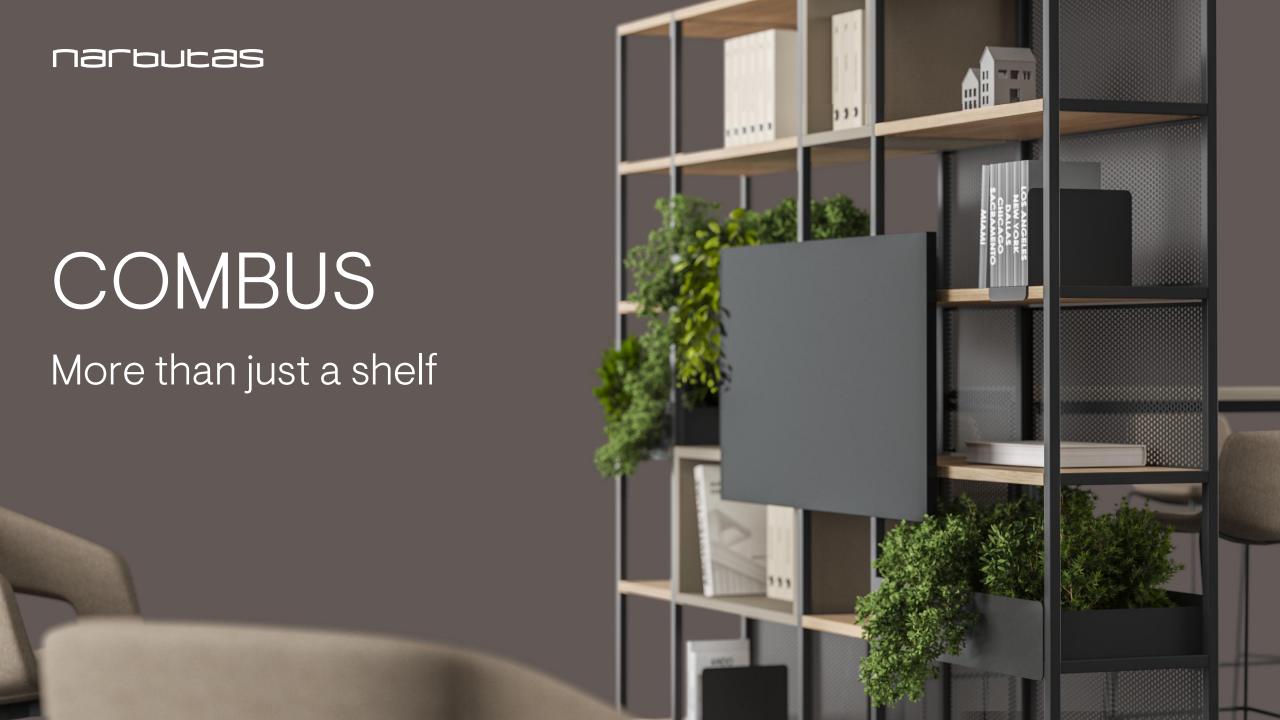

#### COMBUS - modular shelving system for shaping spaces

### Different types for different needs