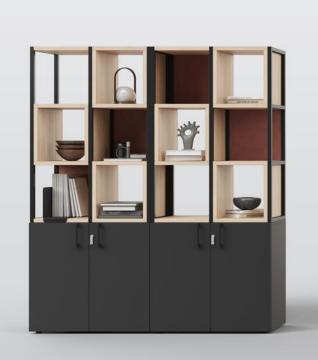

### Convenient storage of items

#### Design elements that create character

Metal planter box

PET felt basket

Metal book-end

# Various back panels

# The play of different finishes