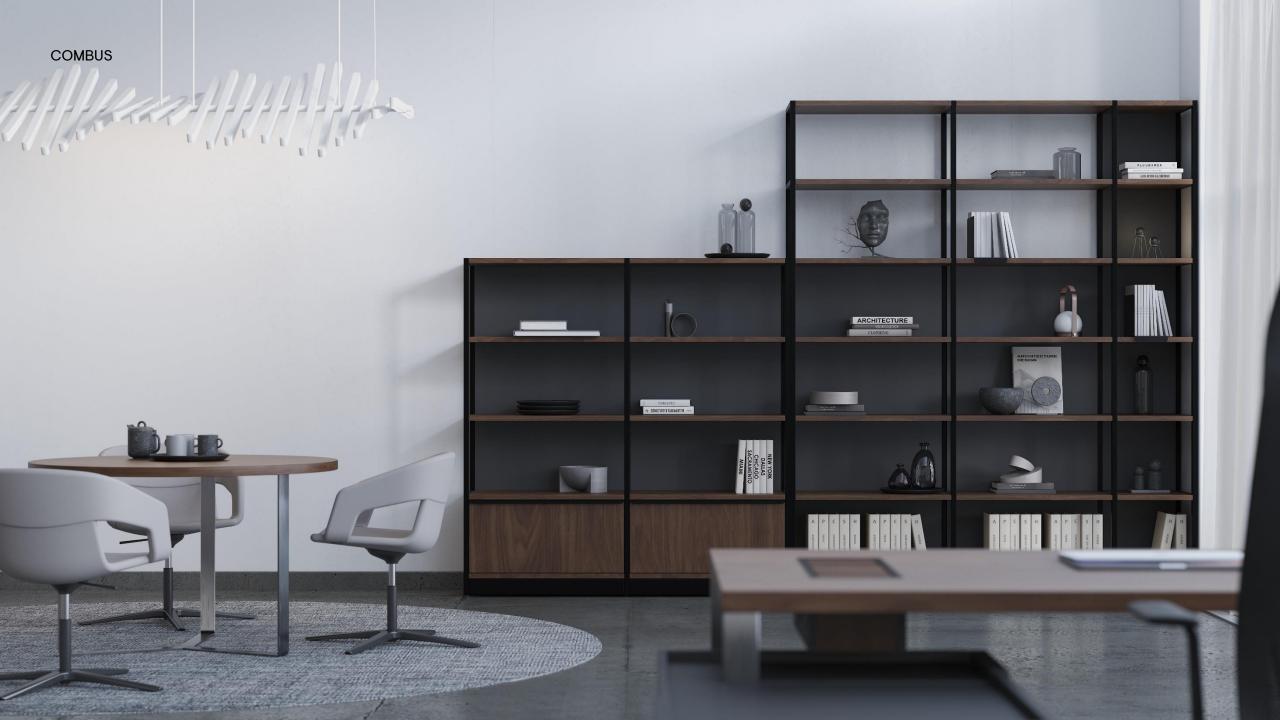

#### COMBUS - modular shelving system for shaping spaces

### Different types for different needs

#### A variety of forms for different office settings