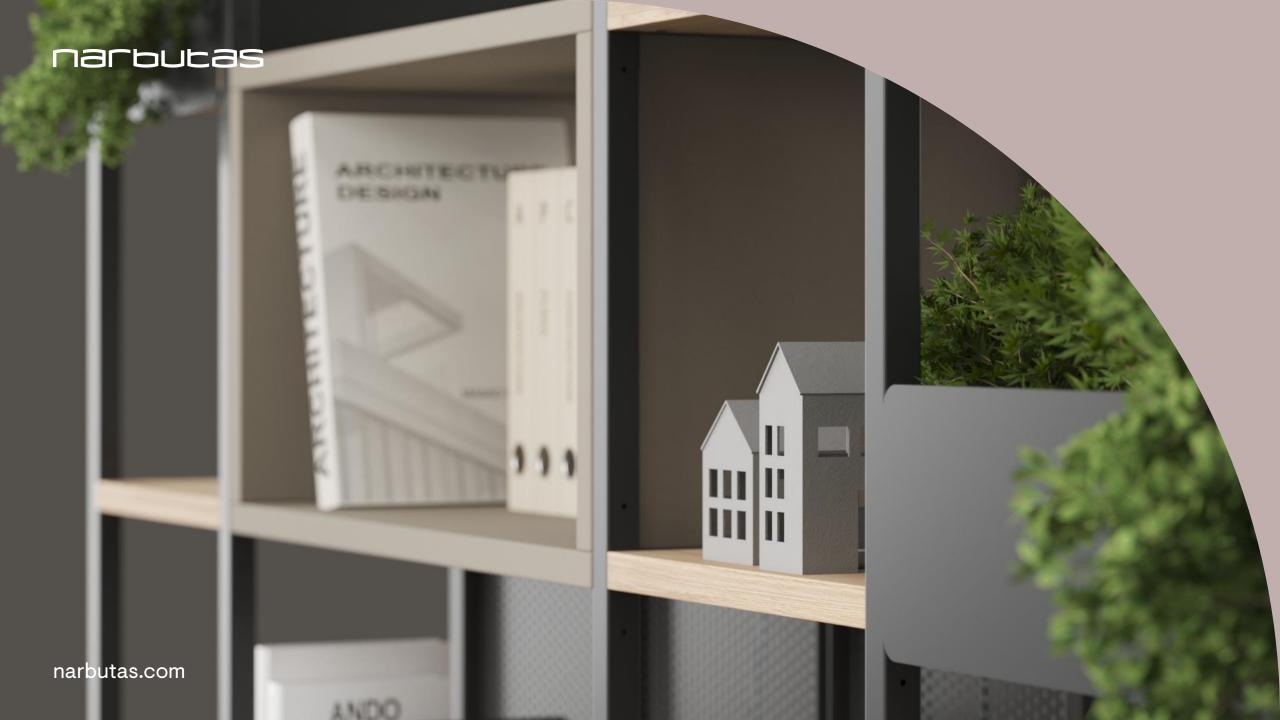

|  |             |  |
| Н7 | _           |                                                |  |             |  |

#### COMBUS shelving units for mounting on cabinets

|    | Shelves | Planter boxes and sh | Boxes and shelves |  | Accessories |        |  |
|----|---------|----------------------|-------------------|--|-------------|--------|--|
| 2H |         |                      |                   |  |             | 400 mm |  |
| 3H |         |                      |                   |  |             | 800 mm |  |
| 4H |         |                      |                   |  |             |        |  |

#### nSpace\*

You can easily order this product on the nSpace platform, where you will also find the most popular COMBUS combinations ready to order.