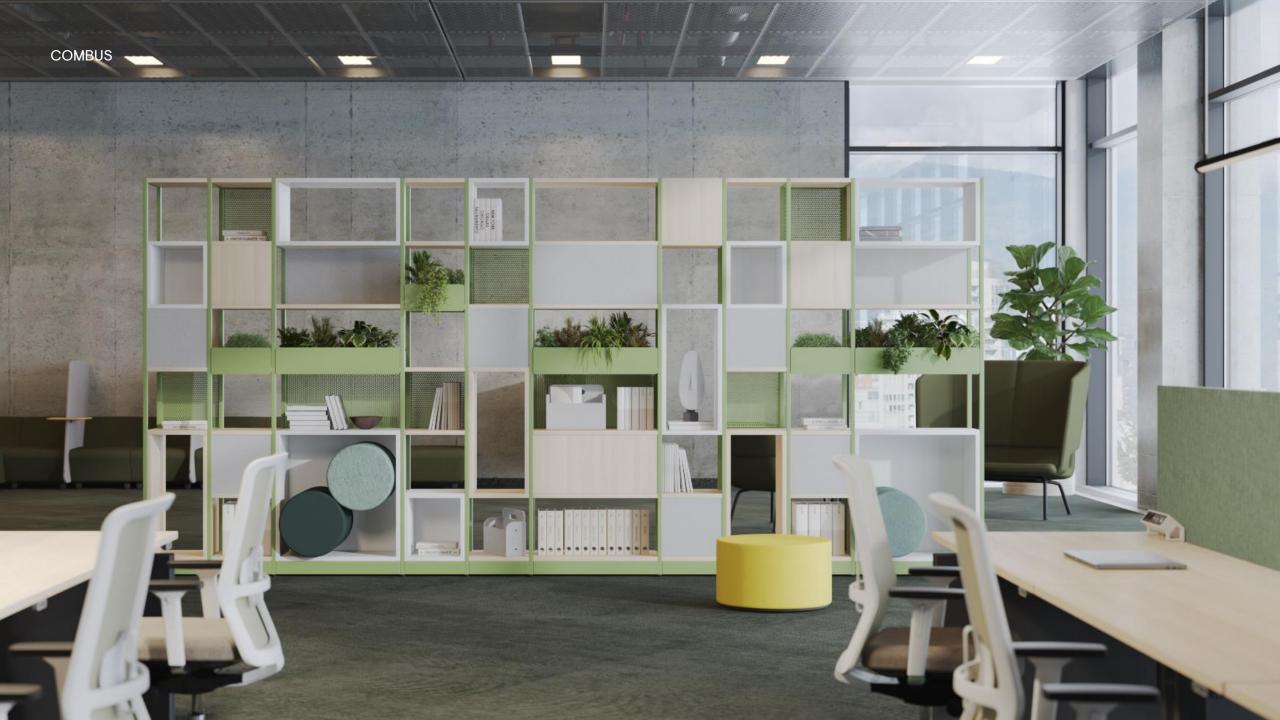

#### COMBUS - modular shelving system for shaping spaces

### Different types for different needs