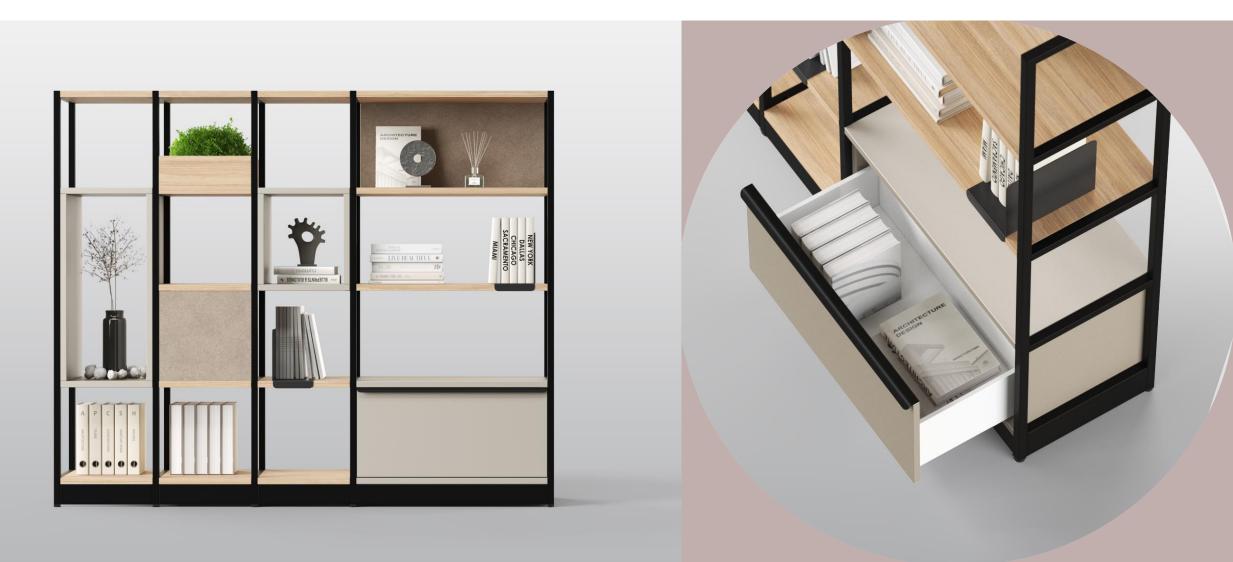

#### Design elements that create character

Metal planter box

PET felt basket

Metal book-end

# Various back panels

# The play of different finishes