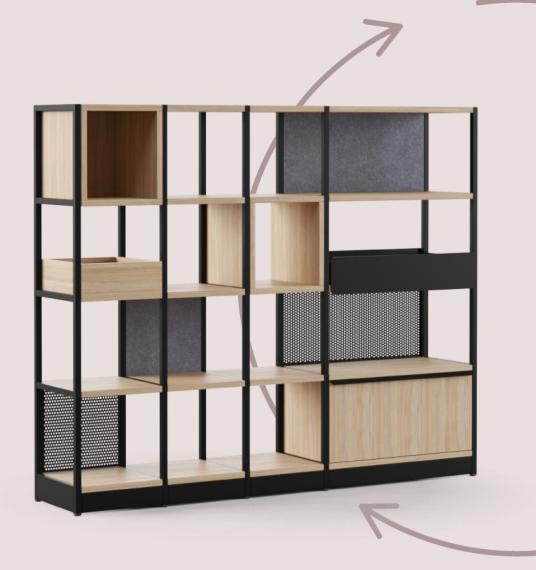

### Easily adaptable design

# When relevance of the product changes

- It is easy to upgrade a modular furniture.
- Possible disassembly up to a 99%.
- Recyclability up to 99%.