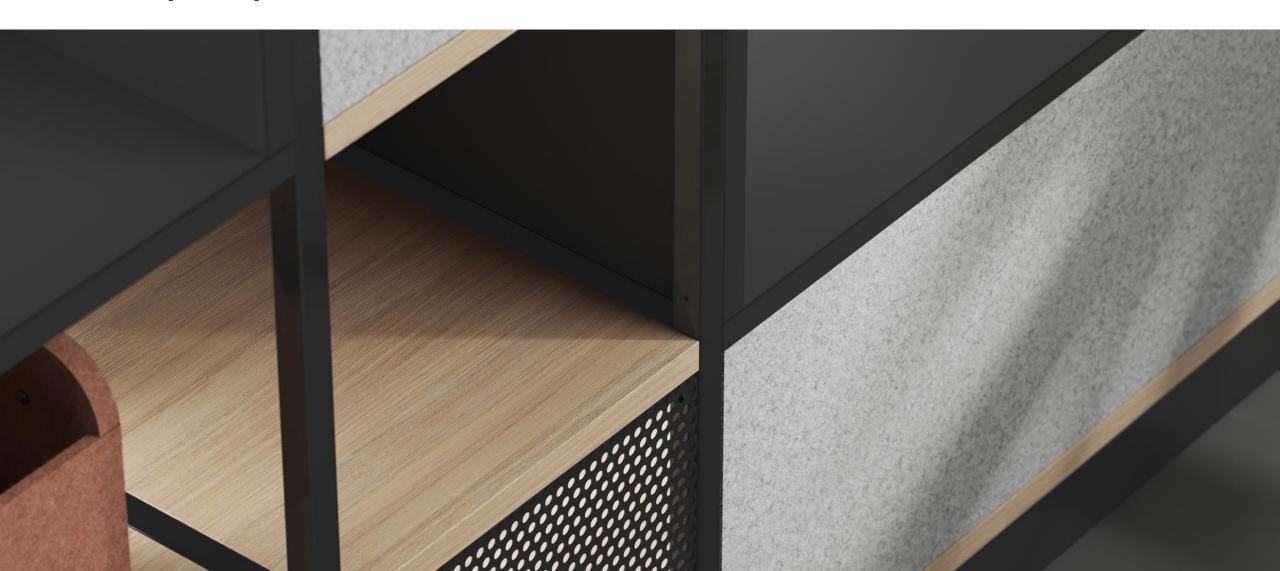

- Sustainable choices



#### COMBUS - modular shelving system for shaping spaces



### Different types for different needs







# Product features

- A wide range of functionalities.
- Easily adaptable design.
- Environmentally friendly.



## A wide range of functionalities

#### A variety of forms for different office settings



#### Division of spaces to ensure the appropriate level of privacy



### Convenient storage of items



#### Integrating plants into the office environment



## Conference wall for high-quality meetings



Aesthetic electrical solutions of the conference wall



### Easily adaptable design





#### Design elements that create character



Metal planter box



PET felt basket



Metal book-end

# Various back panels



# The play of different finishes



### Environmentally friendly

### Eco-design principles

- Just the necessary amount of material.
- Recycled materials.
- Possibility to disassemble, upgrade and recycle.





#### COMBUS consists of three main materials



#### Metal

- Made from ≤100% recycled materials.
- Powder coating with low VOC emissions.



#### Melamine / veneer

- Made from ~20 % recycled materials.
- It is low in formaldehyde emissions and complies with the CARB 2 and EO5 standards.



#### PET felt

- Made from ≥50% recycled materials.

# When relevance of the product changes

- It is easy to upgrade a modular furniture.
- Possible disassembly up to a 99%.
- Recyclability up to 99%.







# Easily create your COMBUS











|    | Planter box | Planter box and shelves Planter box and drawer |  | Accessor