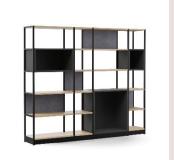

|  |             |  |
| Н7 | _           |                                                |  |             |  |

#### COMBUS shelving units for mounting on cabinets

|    | Shelves | Planter boxes and sh | Boxes and shelves |  | Accessories |        |  |
|----|---------|----------------------|-------------------|--|-------------|--------|--|
| 2H |         |                      |                   |  |             | 400 mm |  |
| 3H |         |                      |                   |  |             | 800 mm |  |
| 4H |         |                      |                   |  |             |        |  |

#### nSpace\*

You can easily order this product on the nSpace platform, where you will also find the most popular COMBUS combinations ready to order.