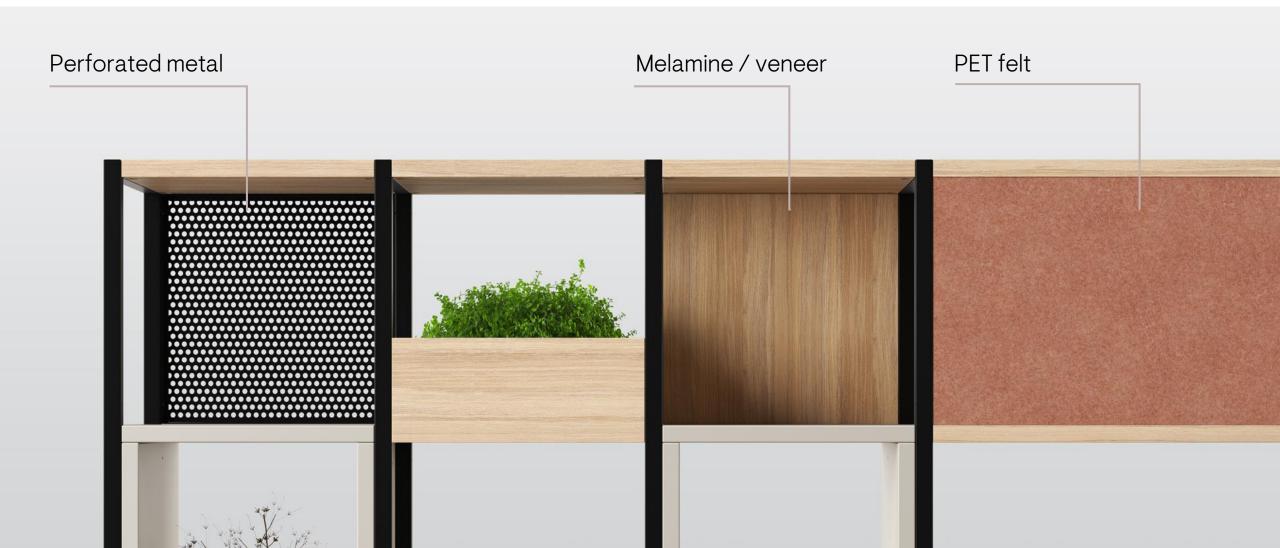

# Various back panels

# The play of different finishes

#### COMBUS consists of three main materials

#### Metal

- Made from ≤100% recycled materials.
- Powder coating with low VOC emissions.

#### Melamine / veneer

- Made from ~20 % recycled materials.
- It is low in formaldehyde emissions and complies with the CARB 2 and EO5 standards.

#### PET felt

- Made from ≥50% recycled materials.