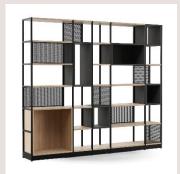

|  |             |  |
| Н7 | _           |                                                |  |             |  |

#### COMBUS shelving units for mounting on cabinets

|    | Shelves | Planter boxes and sh | Boxes and shelves |  | Accessories |        |  |
|----|---------|----------------------|-------------------|--|-------------|--------|--|
| 2H |         |                      |                   |  |             | 400 mm |  |
| 3H |         |                      |                   |  |             | 800 mm |  |
| 4H |         |                      |                   |  |             |        |  |

#### nSpace\*

You can easily order this product on the nSpace platform, where you will also find the most popular COMBUS combinations ready to order.