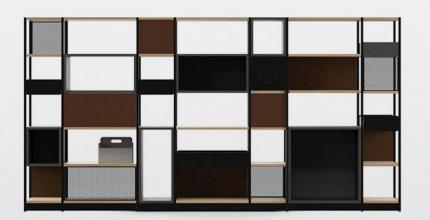

acter



Metal planter box



PET felt basket



Metal book-end

# Various back panels



# The play of different finishes



### Environmentally friendly

### Eco-design principles

- Just the necessary amount of material.
- Recycled materials.
- Possibility to disassemble, upgrade and recycle.





#### COMBUS consists of three main materials



#### Metal

- Made from ≤100% recycled materials.
- Powder coating with low VOC emissions.



#### Melamine / veneer

- Made from ~20 % recycled materials.
- It is low in formaldehyde emissions and complies with the CARB 2 and EO5 standards.



#### PET felt

- Made from ≥50% recycled materials.

# When relevance of the product changes

- It is easy to upgrade a modular furniture.
- Possible disassembly up to a 99%.
- Recyclability up to 99%.







# Easily create your COMBUS











|    | Planter box | Planter box and shelves Planter box and drawer |  | Accessories |  |
|----|-------------|------------------------------------------------|--|-------------|--|
| 2Н |             |                                                |  | <u> </u>    |  |
| 3H | <u>-</u>    |                                                |  |             |  |
| Н7 | _           |                                                |  |             |  |

#### COMBUS shelving units for mounting on cabinets

|    | Shelves | Planter boxes and sh | Boxes and shelves |  | Accessories |        |  |
|----|---------|----------------------|-------------------|--|-------------|--------|--|
| 2H |         |                      |                   |  |