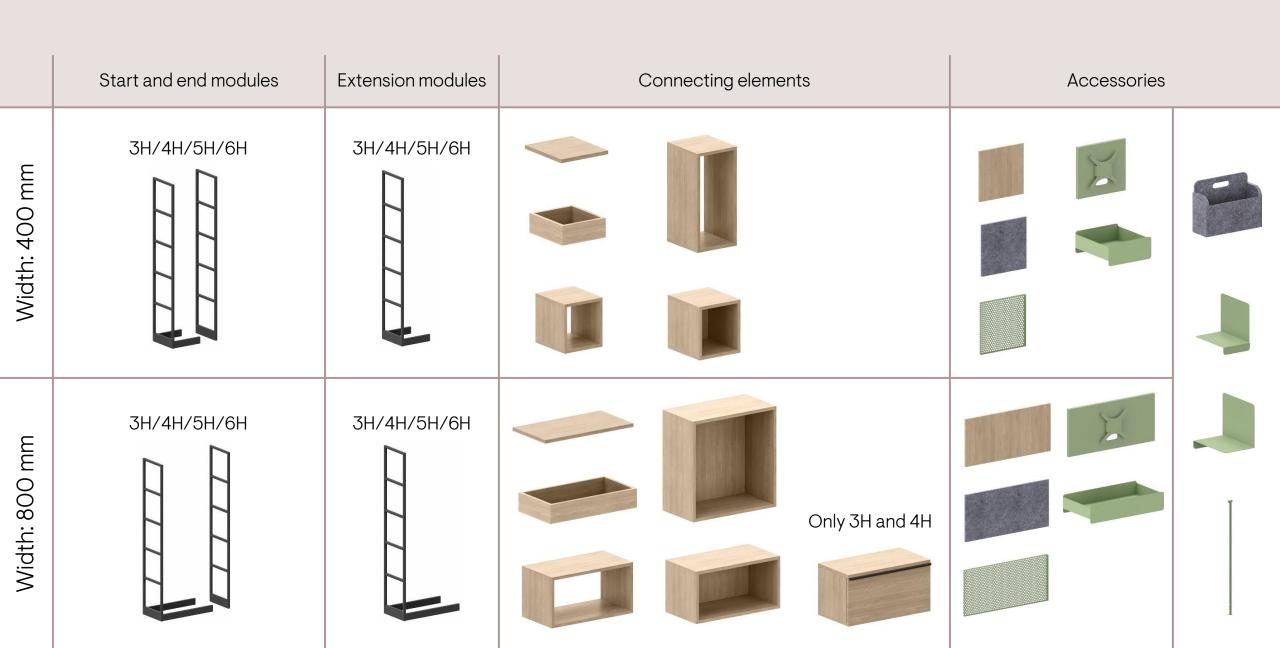

### Different types for different needs

# Easily create your COMBUS

|    | Planter box | Planter box and shelves Planter box and drawer |  | Accessories |  |
|----|-------------|------------------------------------------------|--|-------------|--|
| 2Н |             |                                                |  | <u> </u>    |  |
| 3H | <u>-</u>    |                                                |  |             |  |
| Н7 | _           |                                                |  |             |  |

#### COMBUS shelving units for mounting on cabinets

|    | Shelves | Planter boxes and sh | Boxes and shelves |  | Accessories |        |  |
|----|---------|----------------------|-------------------|--|-------------|--------|--|
| 2H |         |                      |                   |  |             | 400 mm |  |
| 3H |         |                      |                   |  |             | 800 mm |  |
| 4H |         |                      |                   |  |             |        |  |