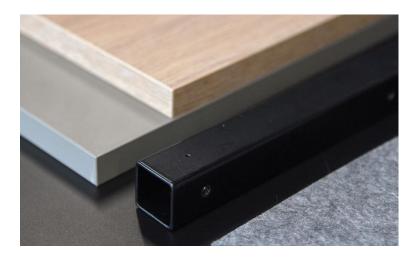

#### COMBUS consists of three main materials

#### Metal

- Made from ≤100% recycled materials.
- Powder coating with low VOC emissions.

#### Melamine / veneer

- Made from ~20 % recycled materials.
- It is low in formaldehyde emissions and complies with the CARB 2 and EO5 standards.

#### PET felt

- Made from ≥50% recycled materials.