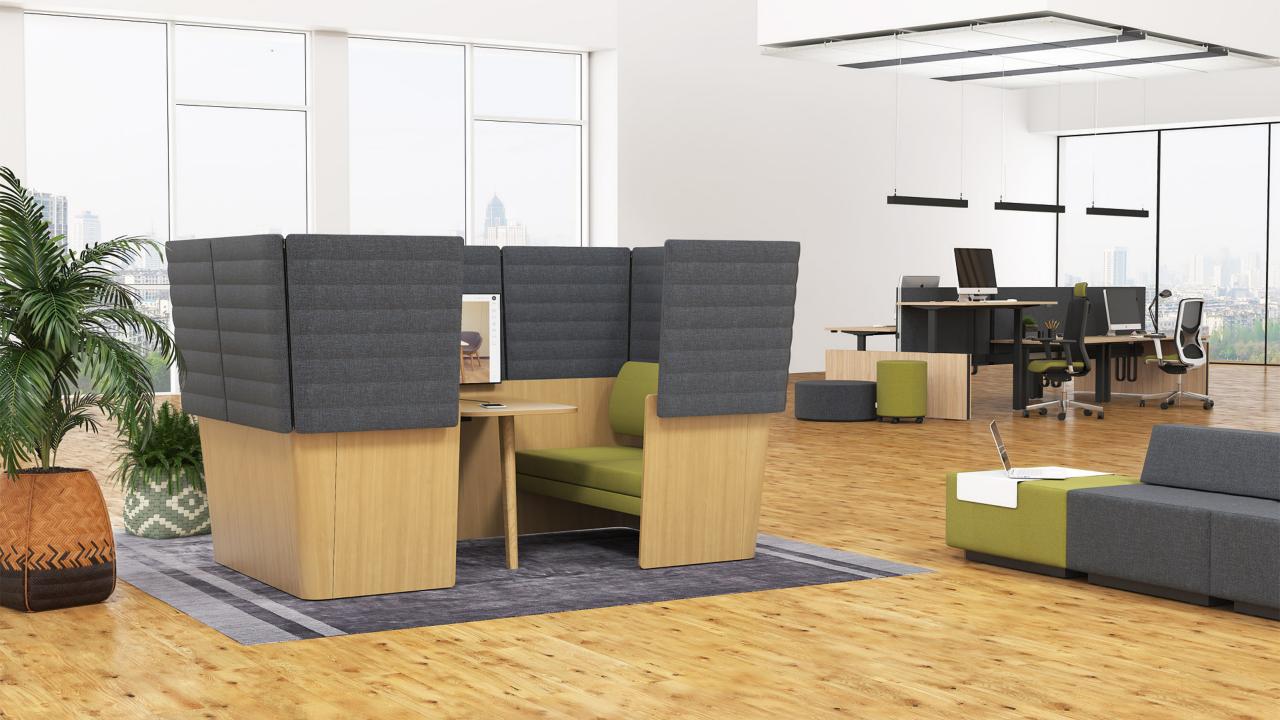

## Comfort

High panels serve as barriers shielding employees from background noise while comfortable seating creates a laid-back and private environment.

Variety of combinations

The use of natural elements and specific colours has a positive effect on productivity and mood of employees.

ARCIPELAGO Wood is a harmonious combination of oak veneered plywood and upholstered elements. Our wide colour palette allows you to choose colours that best fit your office style.

## RANGE

4-seat lounge seating with a table, a power socket cut-out and a monitor holder

4-seat lounge seating with a table

4-seat lounge seating without a table

**Note.** A power socket must be ordered separately.