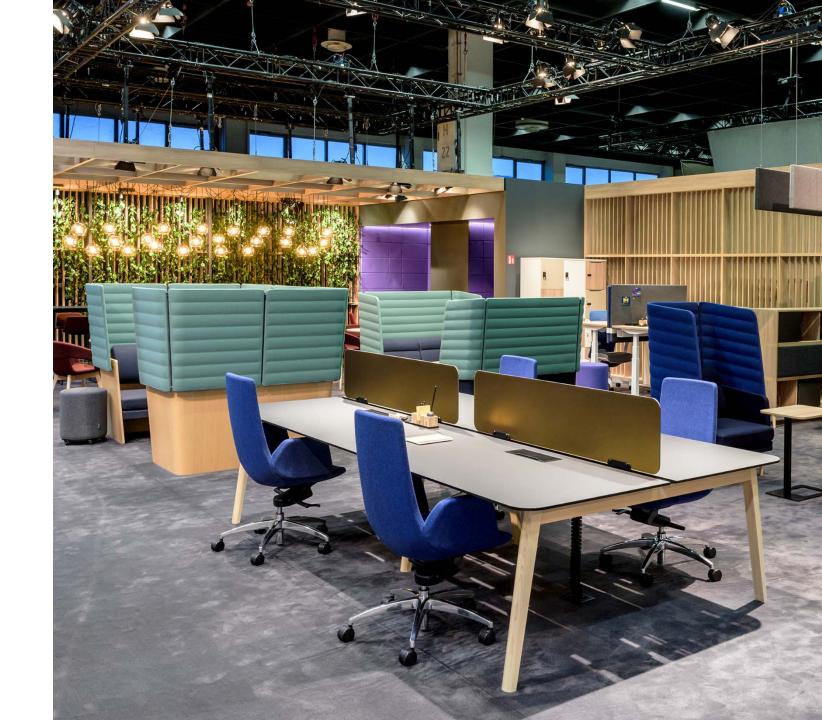

convenient presentation of information during business meetings. The table is equipped with a power socket with integrated USB type A and C connectors for any work devices to make sure you never run out of energy.



Variety of combinations

The use of natural elements and specific colours has a positive effect on productivity and mood of employees.

ARCIPELAGO Wood is a harmonious combination of oak veneered plywood and upholstered elements. Our wide colour palette allows you to choose colours that best fit your office style.



## RANGE



4-seat lounge seating with a table, a power socket cut-out and a monitor holder



4-seat lounge seating with a table



4-seat lounge seating without a table

**Note.** A power socket must be ordered separately.



Successful debut at ORGATEC 2018!