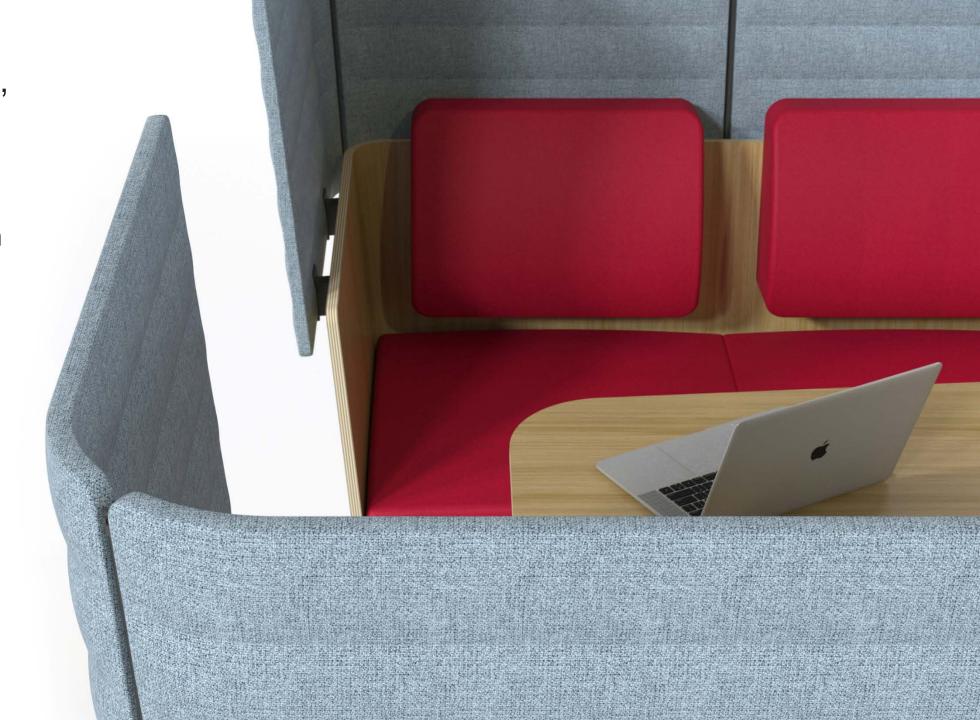

Variety of combinations

The use of natural elements and specific colours has a positive effect on productivity and mood of employees.

ARCIPELAGO Wood is a harmonious combination of oak veneered plywood and upholstered elements. Our wide colour palette allows you to choose colours that best fit your office style.