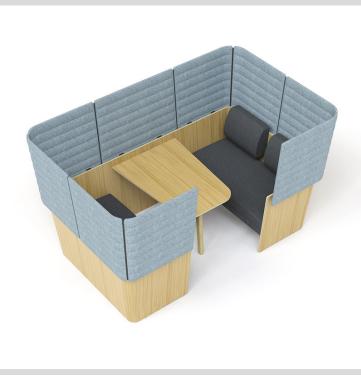

Baldanzi & Novelli Designers

ARCIPELAGO Wood

This office lounge seating will allows you to create "a room within a room" in open-plan offices. It will act as a shield from a surrounding noisy environment.

## Comfort

High panels serve as barriers shielding employees from background noise while comfortable seating creates a laid-back and private environment.

## **Functionality**

The seating unit can accommodate a monitor screen for convenient presentation of information during business meetings. The table is equipped with a power socket with integrated USB type A and C connectors for any work devices to make sure you never run out of energy.