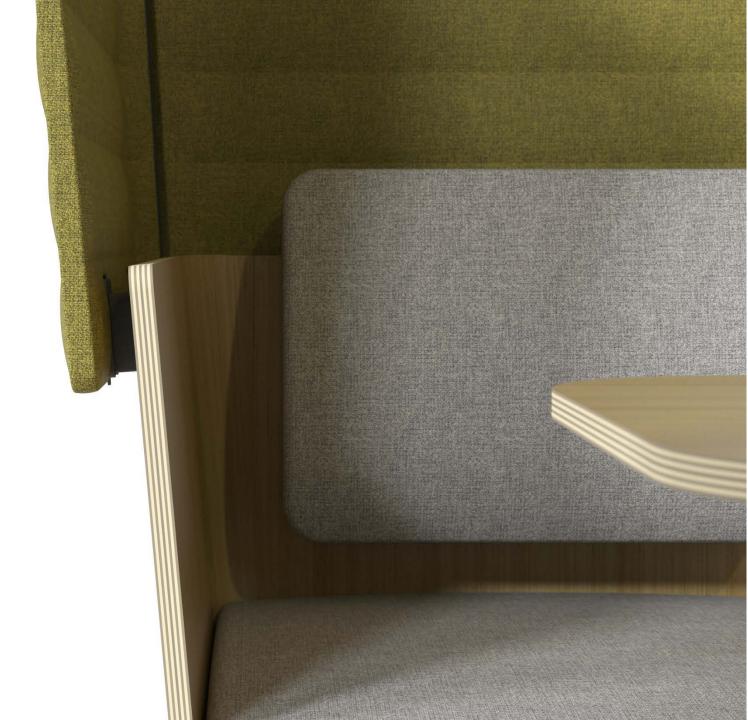

## Adaptability

## Comfort

High panels serve as barriers shielding employees from background noise while comfortable seating creates a laid-back and private environment.