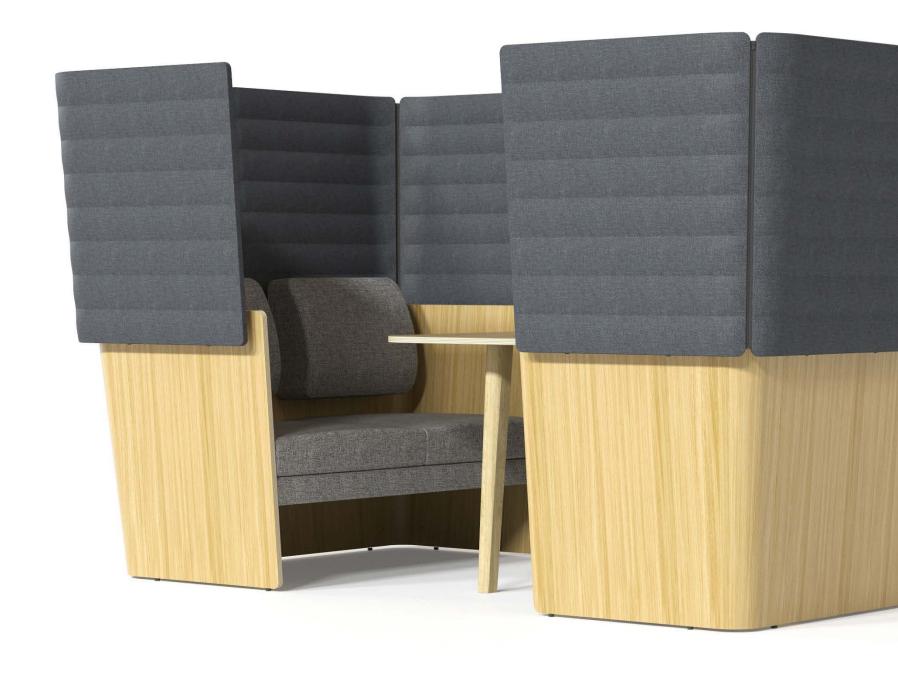

Baldanzi & Novelli Designers

ARCIPELAGO Wood

This office lounge seating will allows you to create "a room within a room" in open-plan offices. It will act as a shield from a surrounding noisy environment.

## Comfort

High panels serve as barriers shielding employees from background noise while comfortable seating creates a laid-back and private environment.

Variety of combinations

The use of natural elements and specific colours has a positive effect on productivity and mood of employees.

ARCIPELAGO Wood is a harmonious combination of oak veneered plywood and upholstered elements. Our wide colour palette allows you to choose colours that best fit your office style.