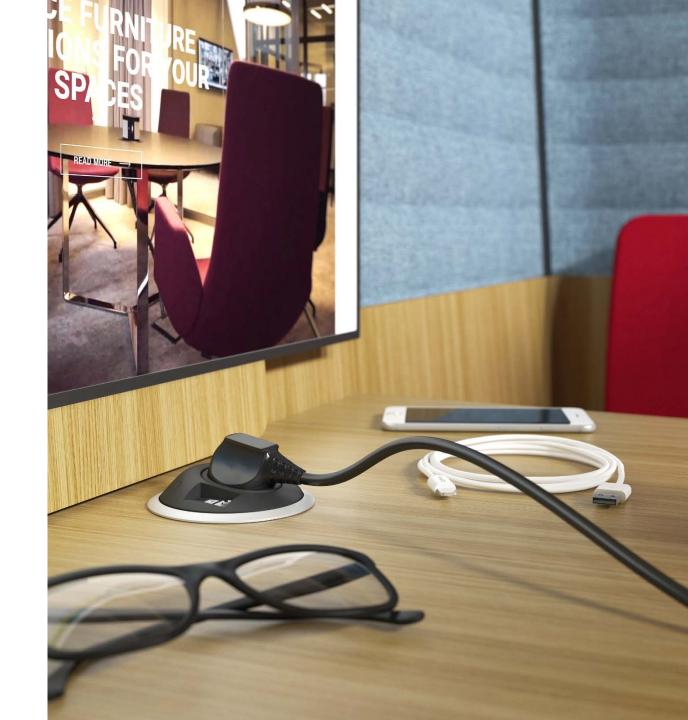

## **Functionality**

The seating unit can accommodate a monitor screen for convenient presentation of information during business meetings. The table is equipped with a power socket with integrated USB type A and C connectors for any work devices to make sure you never run out of energy.