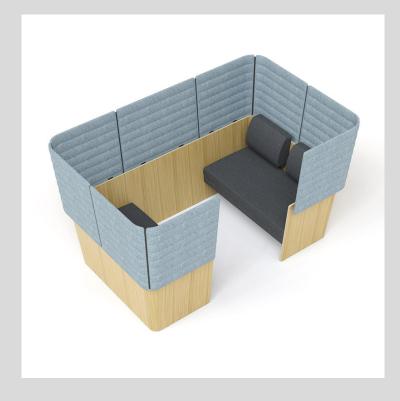

Baldanzi & Novelli Designers

ARCIPELAGO Wood

This office lounge seating will allows you to create "a room within a room" in open-plan offices. It will act as a shield from a surrounding noisy environment.

## Comfort

High panels serve as barriers shielding employees from background noise while comfortable seating creates a laid-back and private environment.

## RANGE

4-seat lounge seating with a table, a power socket cut-out and a monitor holder

4-seat lounge seating with a table

4-seat lounge seating without a table

**Note.** A power socket must be ordered separately.