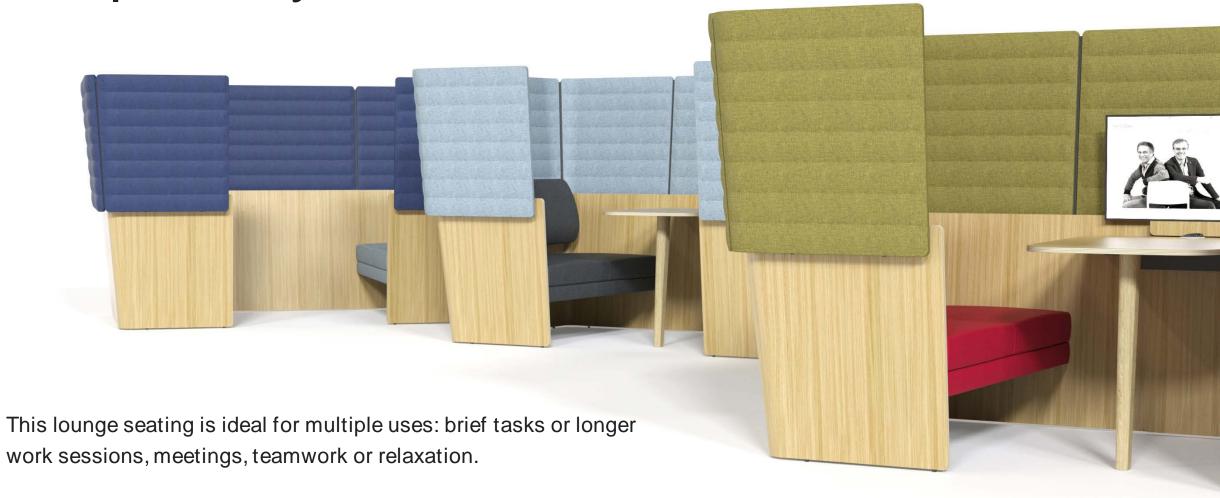

Variety of combinations

The use of natural elements and specific colours has a positive effect on productivity and mood of employees.

ARCIPELAGO Wood is a harmonious combination of oak veneered plywood and upholstered elements. Our wide colour palette allows you to choose colours that best fit your office style.

## RANGE

4-seat lounge seating with a table, a power socket cut-out and a monitor holder

4-seat lounge seating with a table

4-seat lounge seating without a table

**Note.** A power socket must be ordered separately.