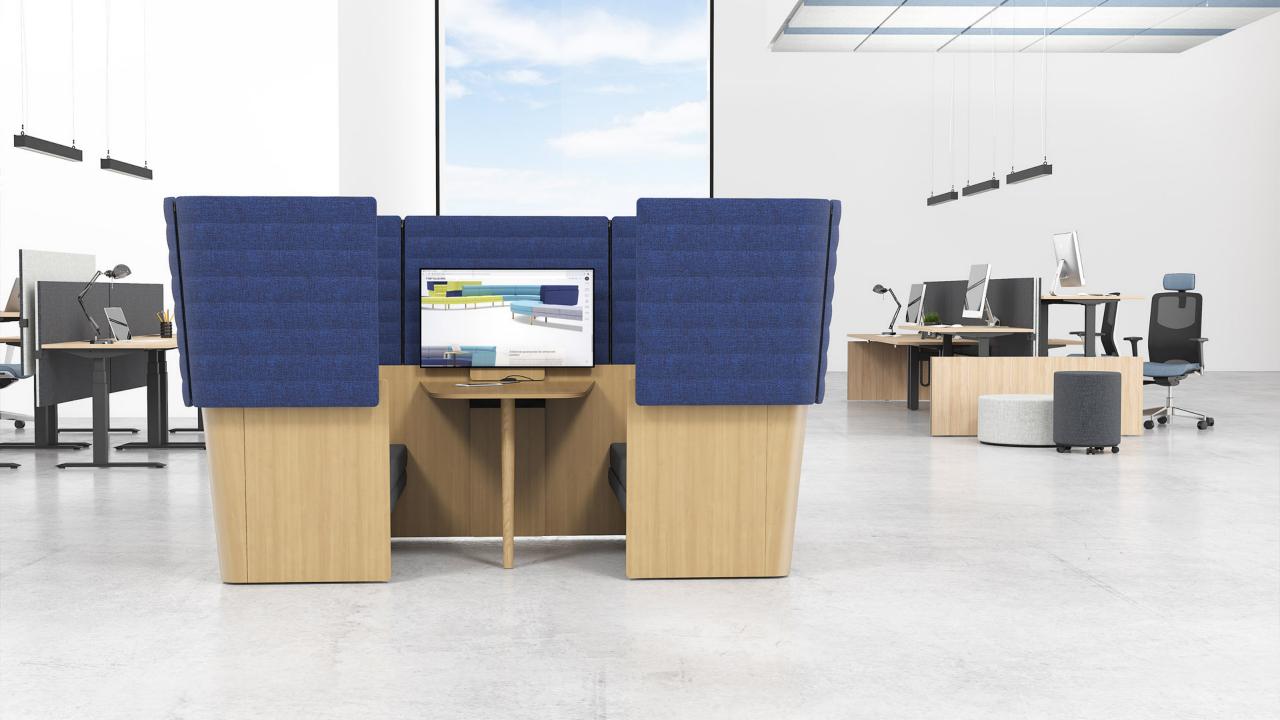

## **Functionality**

The seating unit can accommodate a monitor screen for convenient presentation of information during business meetings. The table is equipped with a power socket with integrated USB type A and C connectors for any work devices to make sure you never run out of energy.

Variety of combinations

The use of natural elements and specific colours has a positive effect on productivity and mood of employees.

ARCIPELAGO Wood is a harmonious combination of oak veneered plywood and upholstered elements. Our wide colour palette allows you to choose colours that best fit your office style.