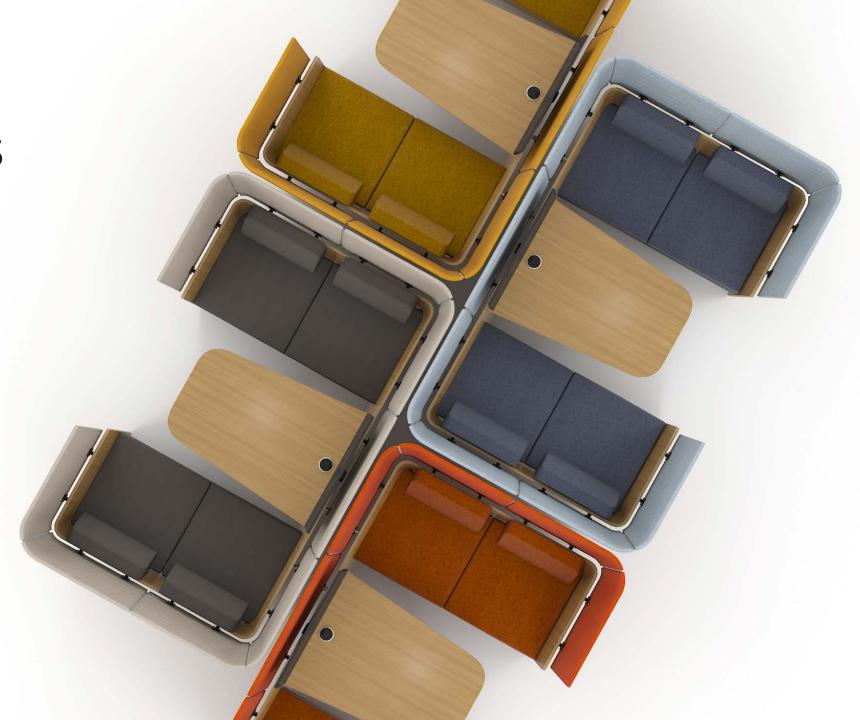

Variety of combinations

The use of natural elements and specific colours has a positive effect on productivity and mood of employees.

ARCIPELAGO Wood is a harmonious combination of oak veneered plywood and upholstered elements. Our wide colour palette allows you to choose colours that best fit your office style.

## RANGE

4-seat lounge seating with a table, a power socket cut-out and a monitor holder

4-seat lounge seating with a table

4-seat lounge seating without a table

**Note.** A power socket must be ordered separately.