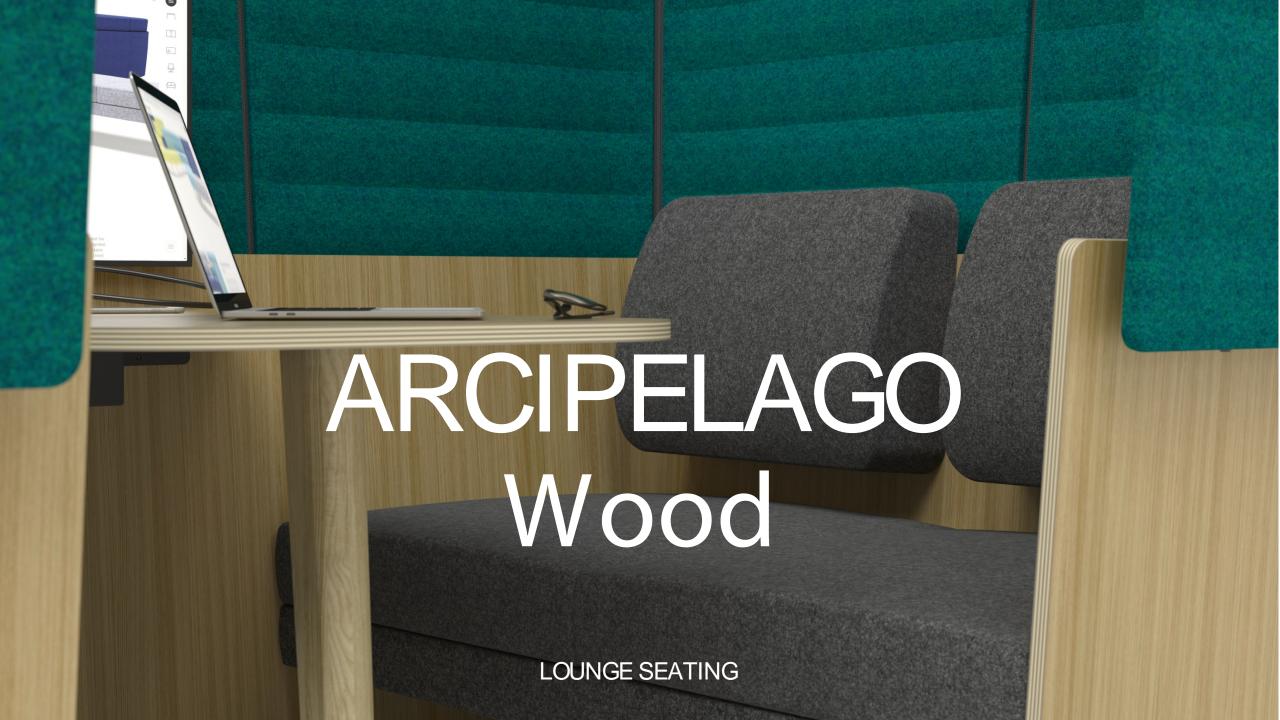

Baldanzi & Novelli Designers

ARCIPELAGO Wood

This office lounge seating will allows you to create "a room within a room" in open-plan offices. It will act as a shield from a surrounding noisy environment.

"Here it is, our fortress in the archipelago. A space where you can rediscover a calm, reserved place where you can find concentration and privacy, a workplace protected from the surrounding space, where you can have meetings and work far away from the noise around you."