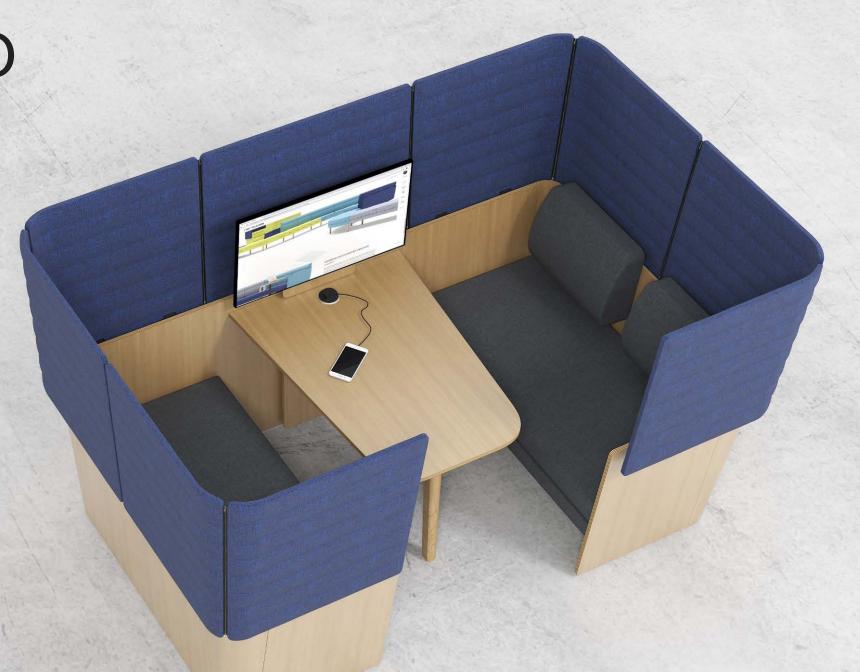

## **Functionality**

The seating unit can accommodate a monitor screen for convenient presentation of information during business meetings. The table is equipped with a power socket with integrated USB type A and C connectors for any work devices to make sure you never run out of energy.

## RANGE

4-seat lounge seating with a table, a power socket cut-out and a monitor holder

4-seat lounge seating with a table

4-seat lounge seating without a table

**Note.** A power socket must be ordered separately.