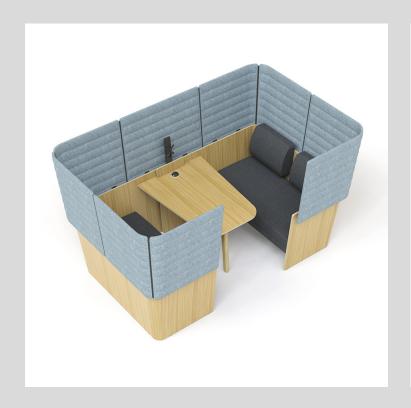

## RANGE

4-seat lounge seating with a table, a power socket cut-out and a monitor holder

4-seat lounge seating with a table

4-seat lounge seating without a table

**Note.** A power socket must be ordered separately.