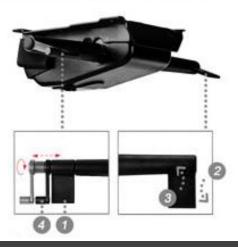

# **Epron Plus Synchro mechanism (tension adjustment with a side lever)**

#### Specifications:

- Synchronized Mechanism;
- 22° back angle;
- 11° seat angle;
- 5 locking positions of the backrest with "return prevention" safety function.

#### Operating instructions:

- 1. Height adjustment
- 2. Free floating
- 3. Mechanism in locked position
- 4. Tension adjustment knob