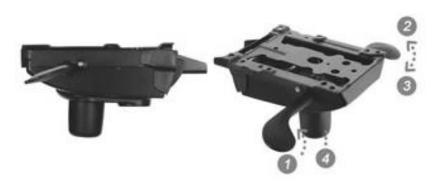

#### **Epron Synchro mechanism**

#### Specifications:

- Synchronized Mechanism;
- 20° back angle;
- 11° seat angle;
- 5 locking positions of the backrest with "return prevention" safety function.

#### Operating instructions:

- Height adjustment
- 2. Free floating
- Mechanism in locked position
- 4. Tension adjustment knob

3D (three directions) adjustable armrests, top part is covered with soft polyurethane.