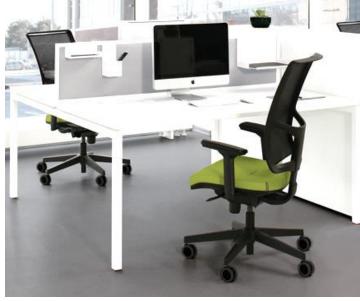

# **DIVA**CHAIR SYSTEM

DIVA - elegant design, ergonomic and modern chairs that ensures comfortable sitting.

DIVA system consists of the following chairs:

- Operative;
- Operative/conference;
- Visitor.

- Seat upholstered with leather or fabric. The back is made of mesh;
- Backrest height adjustment;
- Depth-adjustable lumbar support;
- Depth-adjustable seat;
- 2 types of synchro mechanisms;
- Polished aluminum or plastic base reinforced with fiberglass;
- 65 mm castors (plastic or covered with rubber).