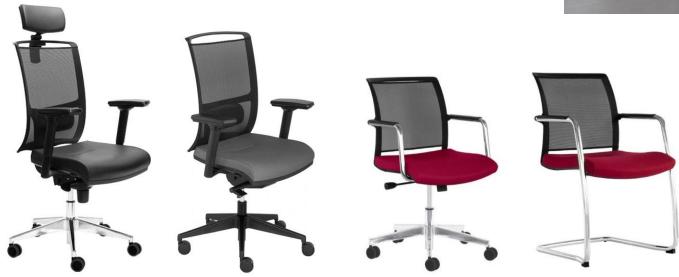

# **DIVA**CHAIR SYSTEM

DIVA - elegant design, ergonomic and modern chairs that ensures comfortable sitting.

DIVA system consists of the following chairs:

- Operative;
- Operative/conference;
- Visitor.

- Seat upholstered with leather or fabric. The back is made of mesh;
- Backrest height adjustment;
- Depth-adjustable lumbar support;
- Depth-adjustable seat;
- 2 types of synchro mechanisms;
- Polished aluminum or plastic base reinforced with fiberglass;
- 65 mm castors (plastic or covered with rubber).

## Operative chair spectrum

### Operative / conference chair

- Black plastic frame;
- Seat upholstered with leather or fabric. The back is made of mesh;
- Armrests covered with black plastic pads;
- Synchro mechanism: seat tension adjustable to the body weight, fixed in a working position;
- Height adjustment;
- Polished aluminum or plastic base reinforced with fiberglass (see 7 slide);
- Castors for hard or soft floor, 65 mm diameter (see 7 slide).

#### Visitor chair with cantilever frame

- Black plastic frame;
- Seat upholstered with leather or fabric. The back is made of mesh;
- Armrests covered with black plastic pads;
- Chrome plated cantilever legs;
- Plastic glides slide nicely and protect your floor;
- Stackable (up to 4 chairs).