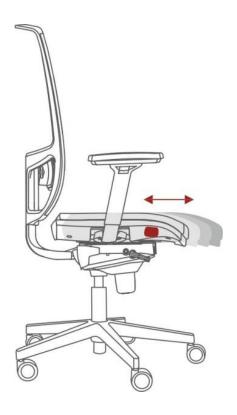

# **DIVA**CHAIR SYSTEM

DIVA - elegant design, ergonomic and modern chairs that ensures comfortable sitting.

DIVA system consists of the following chairs:

- Operative;
- Operative/conference;
- Visitor.





- Seat upholstered with leather or fabric. The back is made of mesh;
- Backrest height adjustment;
- Depth-adjustable lumbar support;
- Depth-adjustable seat;
- 2 types of synchro mechanisms;
- Polished aluminum or plastic base reinforced with fiberglass;
- 65 mm castors (plastic or covered with rubber).





#### **Chair backrest**

- Backrest can be adjusted in height up to 60 mm. Lockable in 3 positions;
- 2. Adjustable lumbar support.



#### **Seat**

Seat depth can be increased up to 60 mm with a single click.

# **Epron Plus Synchro mechanism (tension adjustment with a side lever)**

#### Specifications:

- Synchronized Mechanism;
- 22° back angle;
- 11° seat angle;
- 5 locking positions of the backrest with "return prevention" safety function.

#### Operating instructions:

- 1. Height adjustment
- 2. Free floating
- 3. Mechanism in locked position
- 4. Tension adjustment knob



#### **Epron Synchro mechanism**

#### Specifications:

- Synchronized Mechanism;
- 20° back angle;
- 11° seat angle;
- 5 locking positions of the backrest with "return prevention" safety function.

#### Operating instructions:

- Height adjustment
- 2. Free floating
- Mechanism in locked position
- 4. Tension adjustment knob





3D (three