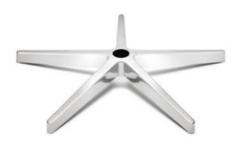

Polished aluminum base ø 675 mm.

Plastic base reinforced with fiberglass ø 675 mm.

Castors covered with rubber for hard floors, ø65mm.

OR

Plastic castors for soft floors, ø65 mm.