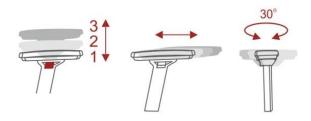

#### **Chair backrest**

- Backrest can be adjusted in height up to 60 mm. Lockable in 3 positions;
- 2. Adjustable lumbar support.

#### **Seat**

Seat depth can be increased up to 60 mm with a single click.