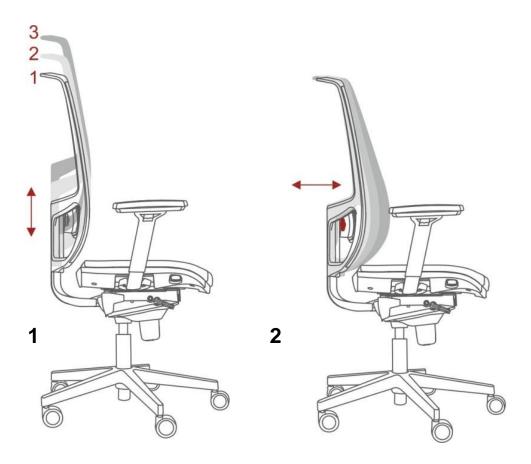

#### **Chair backrest**

- Backrest can be adjusted in height up to 60 mm. Lockable in 3 positions;
- 2. Adjustable lumbar support.

#### **Seat**

Seat depth can be increased up to 60 mm with a single click.