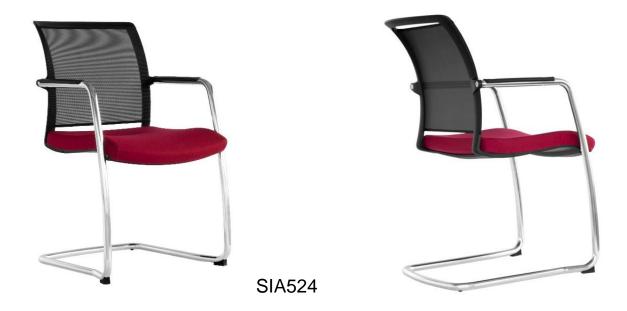

#### Visitor chair with cantilever frame

- Black plastic frame;
- Seat upholstered with leather or fabric. The back is made of mesh;
- Armrests covered with black plastic pads;
- Chrome plated cantilever legs;
- Plastic glides slide nicely and protect your floor;
- Stackable (up to 4 chairs).