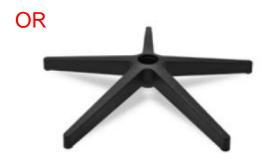

Polished aluminum base ø 675 mm.

Plastic base reinforced with fiberglass ø 675 mm.

Castors covered with rubber for hard floors, ø65mm.

OR

Plastic castors for soft floors, ø65 mm.