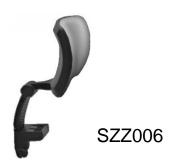

3D armrest adjustment

Fixed armrests.

Headrest adjustable to height and front (60mm).

Armrests, headrest and lumbar support must be ordered separately.

Soft polyurethane (PU) lumbar support, adjustable 15 mm to depth and fixed in 3 positions.