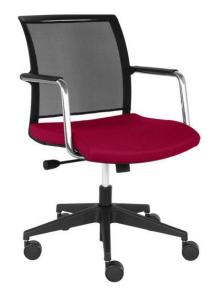

### Operative / conference chair

- Black plastic frame;
- Seat upholstered with leather or fabric. The back is made of mesh;
- Armrests covered with black plastic pads;
- Synchro mechanism: seat tension adjustable to the body weight, fixed in a working position;
- Height adjustment;
- Polished aluminum or plastic base reinforced with fiberglass (see 7 slide);
- Castors for hard or soft floor, 65 mm diameter (see 7 slide).

**SIA114** 