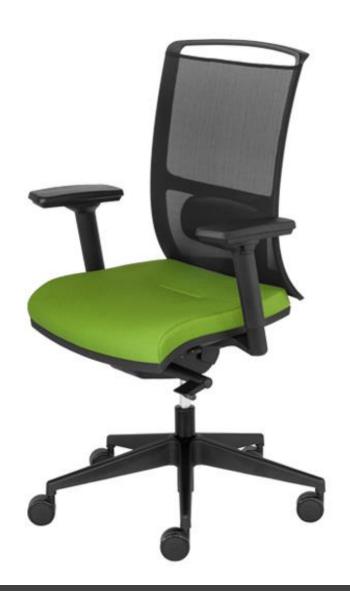

# **DIVA**CHAIR SYSTEM

DIVA - elegant design, ergonomic and modern chairs that ensures comfortable sitting.

DIVA system consists of the following chairs:

- Operative;
- Operative/conference;
- Visitor.

- Seat upholstered with leather or fabric. The back is made of mesh;
- Backrest height adjustment;
- Depth-adjustable lumbar support;
- Depth-adjustable seat;
- 2 types of synchro mechanisms;
- Polished aluminum or plastic base reinforced with fiberglass;
- 65 mm castors (plastic or covered with rubber).

## Operative chair spectrum