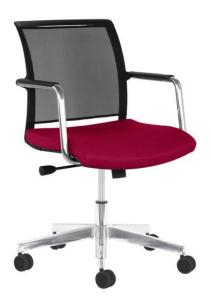

### Operative / conference chair

- Black plastic frame;
- Seat upholstered with leather or fabric. The back is made of mesh;
- Armrests covered with black plastic pads;
- Synchro mechanism: seat tension adjustable to the body weight, fixed in a working position;
- Height adjustment;
- Polished aluminum or plastic base reinforced with fiberglass (see 7 slide);
- Castors for hard or soft floor, 65 mm diameter (see 7 slide).

**SIA114** 