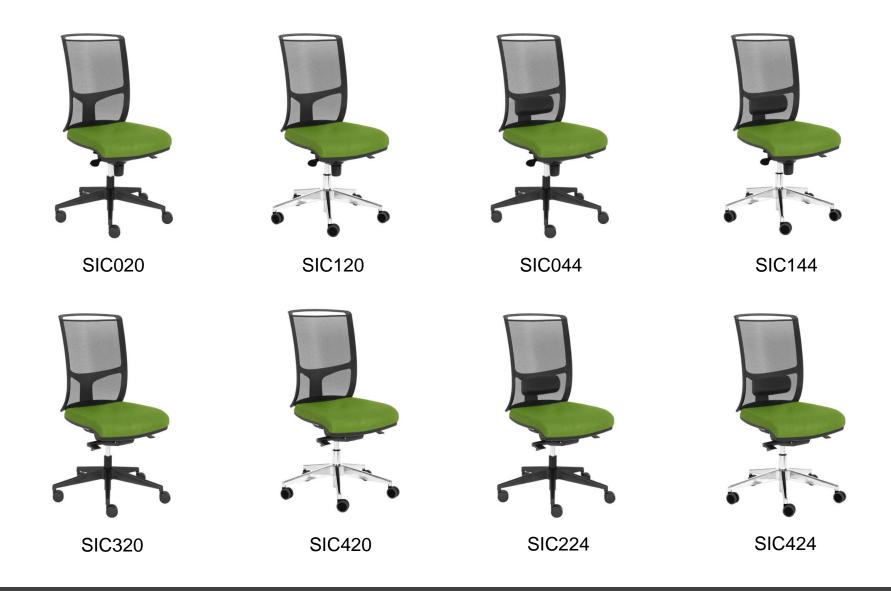

## Operative chair spectrum

Polished aluminum base ø 675 mm.

Plastic base reinforced with fiberglass ø 675 mm.

Castors covered with rubber for hard floors, ø65mm.

OR

Plastic castors for soft floors, ø65 mm.

### Operative / conference chair

- Black plastic frame;
- Seat upholstered with leather or fabric. The back is made of mesh;
- Armrests covered with black plastic pads;
- Synchro mechanism: seat tension adjustable to the body weight, fixed in a working position;
- Height adjustment;
- Polished aluminum or plastic base reinforced with fiberglass (see 7 slide);
- Castors for hard or soft floor, 65 mm diameter (see 7 slide).