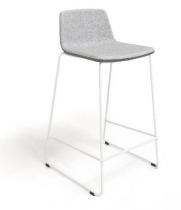

#### High chairs

Metal frame, low White painted

Metal frame, low Black painted

Wooden frame, low Ash

Wooden frame, low Black stained ash

Wooden frame, high Black stained ash

Metal frame, high

White painted