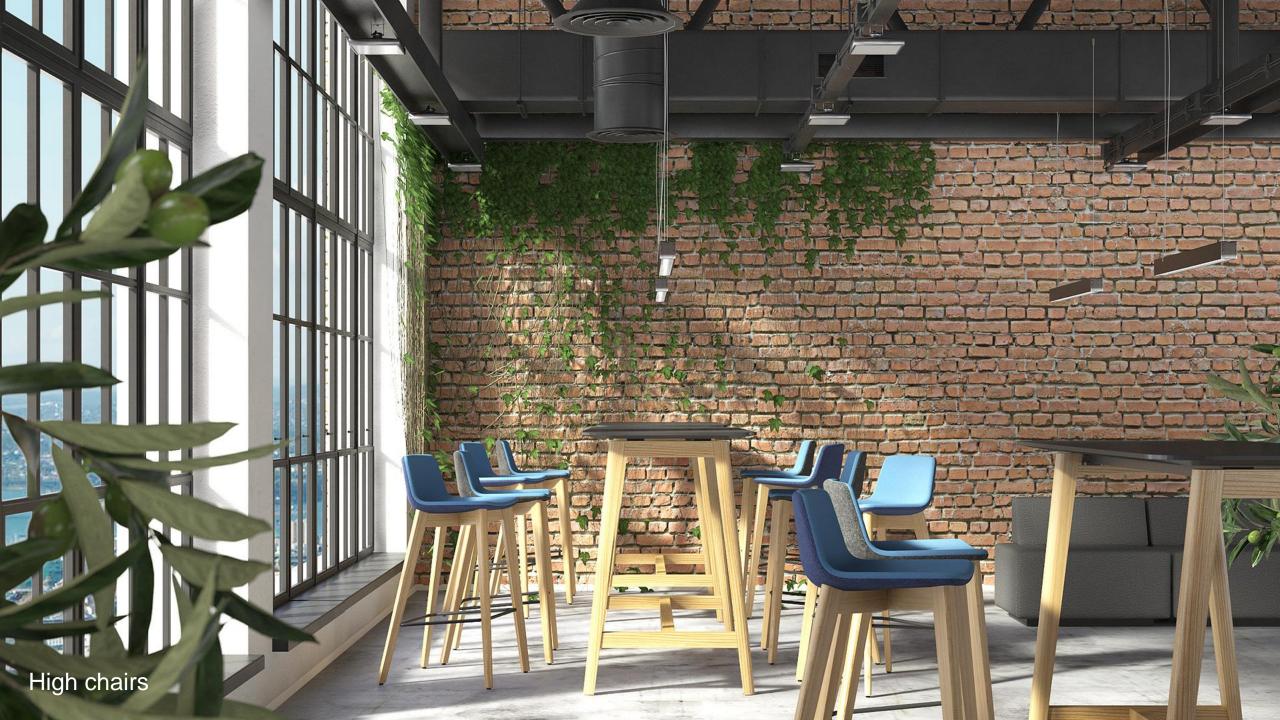

#### High chairs

Metal frame, low White painted

Metal frame, low Black painted

Wooden frame, low Ash

Wooden frame, low Black stained ash

Wooden frame, high Black stained ash

Metal frame, high

White painted

Metal frame, high Black painted Wooden frame, high