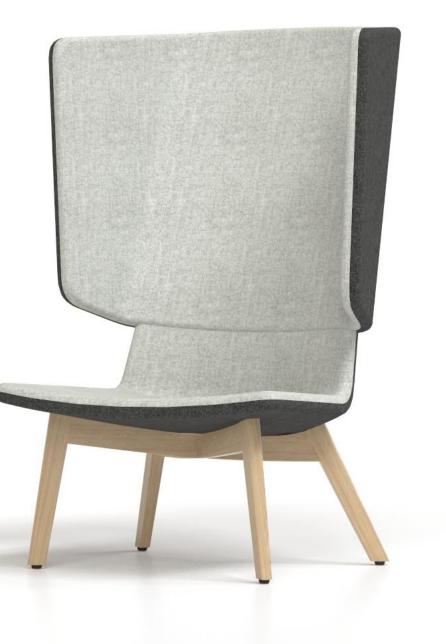

### TWIST&SIT

Exceptional character with a smile



### **STRAND** + HVASS

"Elegant and divided back enlarges the comfort of the chairs and at the same time the chair has a strong iconic expression."

> Christina Strand and Niels Hvass

# DESIGN



### Unforgetable smile





### Extraordinary contrast





# Uncompromising style



## Unique selection





# RANGE



#### Visitor & Conference chairs



Metal frame White painted Metal frame Black painted Wooden frame

Wooden frame Black stained ash



Visitor & Conference chairs

#### High chairs



Metal frame, low White painted



Metal frame, low Black painted



Wooden frame, low Ash





Wooden frame, low Black stained ash



Wooden frame, high Black stained ash



Metal frame, high

White painted



Metal frame, high Black painted Wooden frame, high



#### Armchairs



Metal frame Black painted Wooden frame Black stained ash 4-point star Black painted 5-point star Black painted





#### Lounge chairs



Metal frame

Metal frame Black painted Wooden frame

Wooden frame Black stained ash





### TWIST&SIT

lounge chair



reddot awar