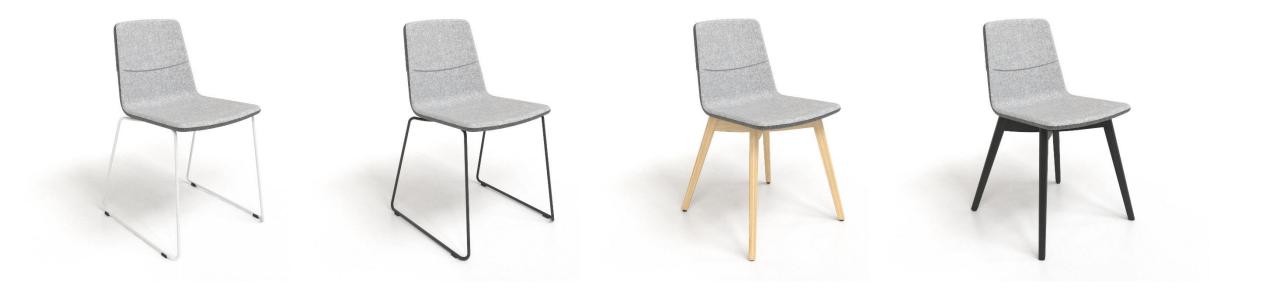

#### Visitor & Conference chairs

Metal frame White painted Metal frame Black painted Wooden frame

Wooden frame Black stained ash

Visitor & Conference chairs