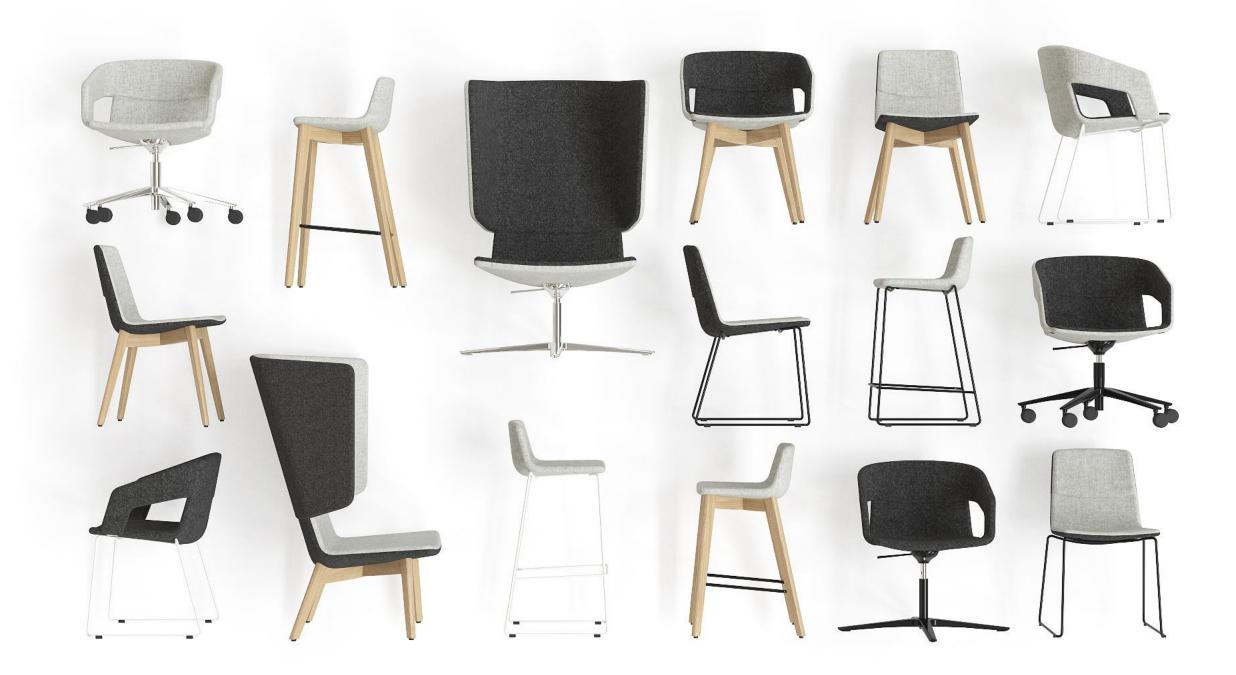

### TWIST&SIT

Exceptional character with a smile



### **STRAND** + HVASS

"Elegant and divided back enlarges the comfort of the chairs and at the same time the chair has a strong iconic expression."

> Christina Strand and Niels Hvass

# DESIGN



### Unforgetable smile





### Extraordinary contrast





# Uncompromising style



## Unique selection





# RANGE



#### Visitor & Conference chairs



Metal frame White painted Metal frame Black painted Wooden frame

Wooden frame Black stained ash



Visitor & Conference chairs

#### High chairs



Metal frame, low White painted



Metal frame, low Black painted



Wooden frame, low Ash





Wooden frame, low Black stained ash



Wooden frame, high Black stained ash



Metal frame, high

White painted



Metal frame, high Black painted Wooden frame, high



#### Armchairs



Metal frame Black painted Wooden frame Black stained ash 4-point star Black painted 5-point star Black painted





#### Lounge chairs



Metal frame

Metal frame Black painted Wooden frame

Wooden frame Black stained ash





### TWIST&SIT

lounge chair



reddot award 2019 winner







### You may also like TWIST&SI