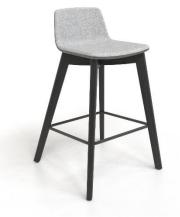

#### High chairs

Metal frame, low White painted

Metal frame, low Black painted

Wooden frame, low Ash

Wooden frame, low Black stained ash

Wooden frame, high Black stained ash

Metal frame, high

White painted