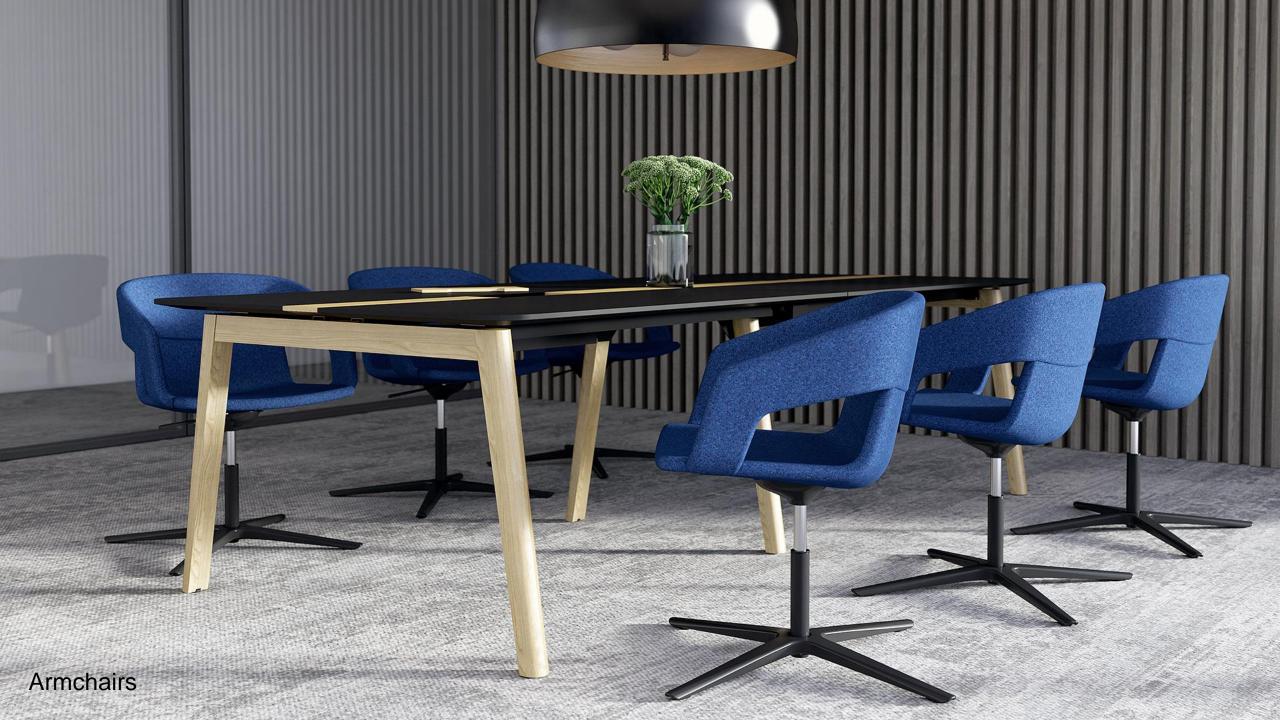

#### Armchairs

Metal frame Black painted Wooden frame Black stained ash 4-point star Black painted 5-point star Black painted