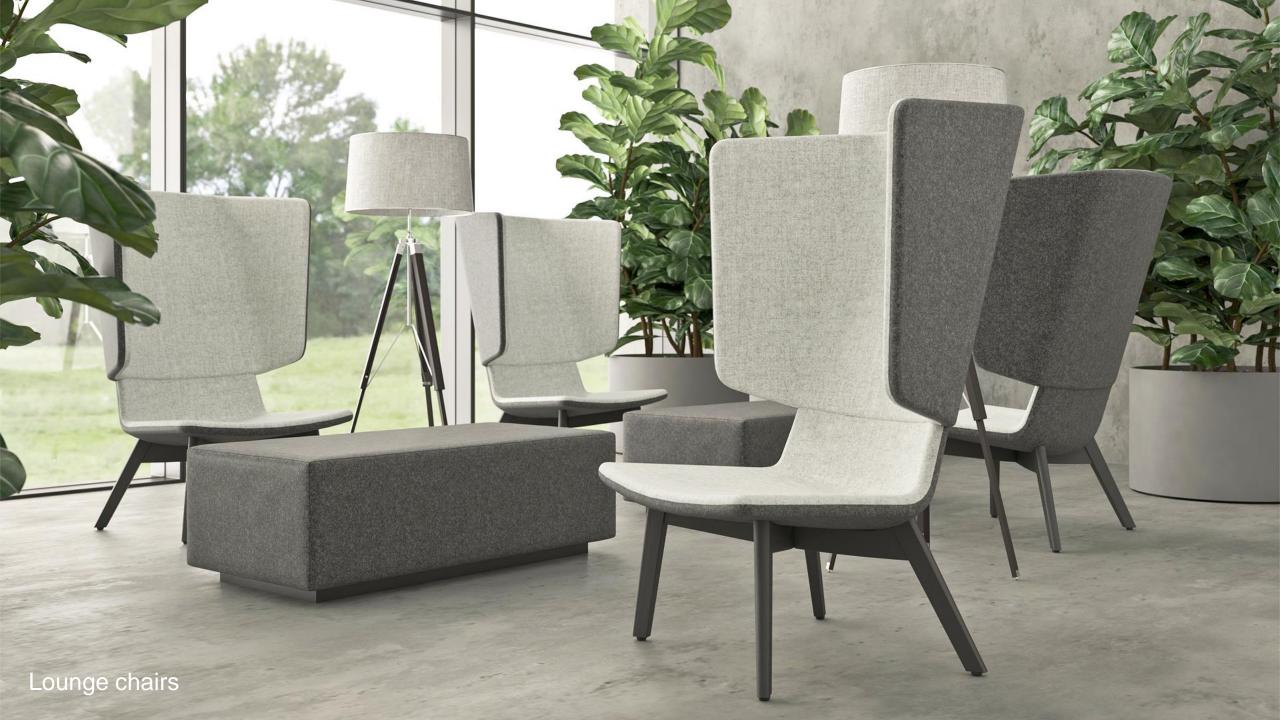

#### Lounge chairs

Metal frame

Metal frame Black painted Wooden frame

Wooden frame Black stained ash