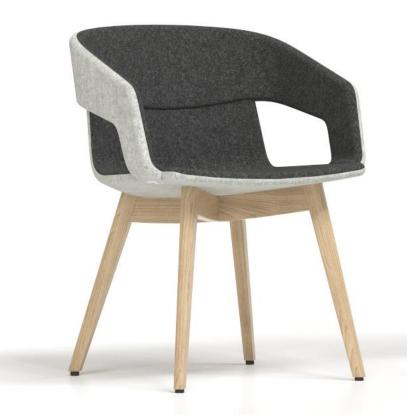

#### Armchairs

Metal frame Black painted Wooden frame Black stained ash 4-point star Black painted 5-point star Black painted