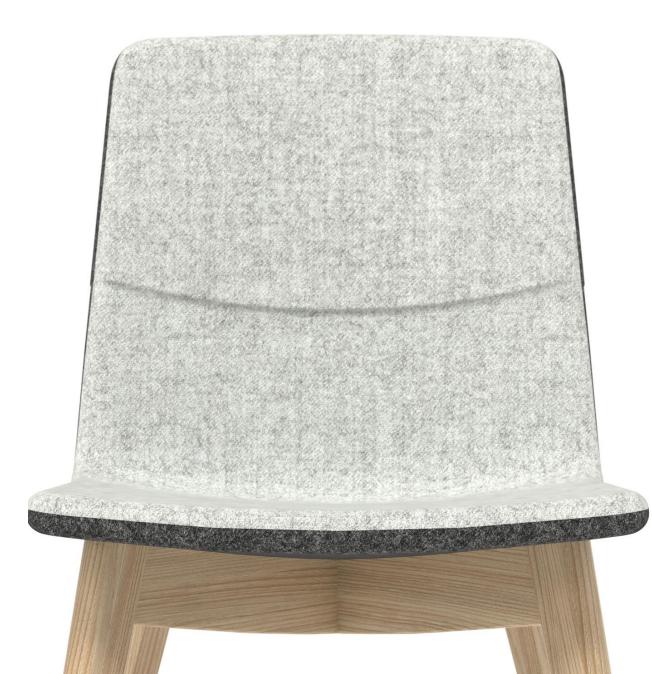

### TWIST&SIT

Exceptional character with a smile



### **STRAND** + HVASS

"Elegant and divided back enlarges the comfort of the chairs and at the same time the chair has a strong iconic expression."

> Christina Strand and Niels Hvass

# DESIGN



### Unforgetable smile





### Extraordinary contrast





# Uncompromising style



## Unique selection





# RANGE



#### Visitor & Conference chairs



Metal frame White painted Metal frame Black painted Wooden frame

Wooden frame Black stained ash



Visitor & Conference chairs

#### High chairs



Metal frame, low White painted



Metal frame, low Black painted



Wooden frame, low Ash





Wooden frame, low Black stained ash



Wooden frame, high Black stained ash



Metal frame, high

White painted



Metal frame, high Black painted Wooden frame, high



#### Armchairs



Metal frame Black painted Wooden frame Black stained ash 4-point star Black painted 5-point star Black painted





#### Lounge chairs



Metal frame

Metal frame Black painted Wooden frame

Wooden frame Black stained ash





### TWIST&