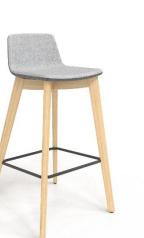

#### High chairs

Metal frame, low White painted

Metal frame, low Black painted

Wooden frame, low Ash

Wooden frame, low Black stained ash

Wooden frame, high Black stained ash

Metal frame, high

White painted