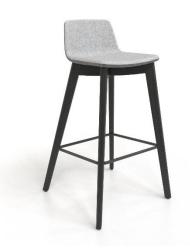

#### High chairs

Metal frame, low White painted

Metal frame, low Black painted

Wooden frame, low Ash

Wooden frame, low Black stained ash

Wooden frame, high Black stained ash

Metal frame, high

White painted