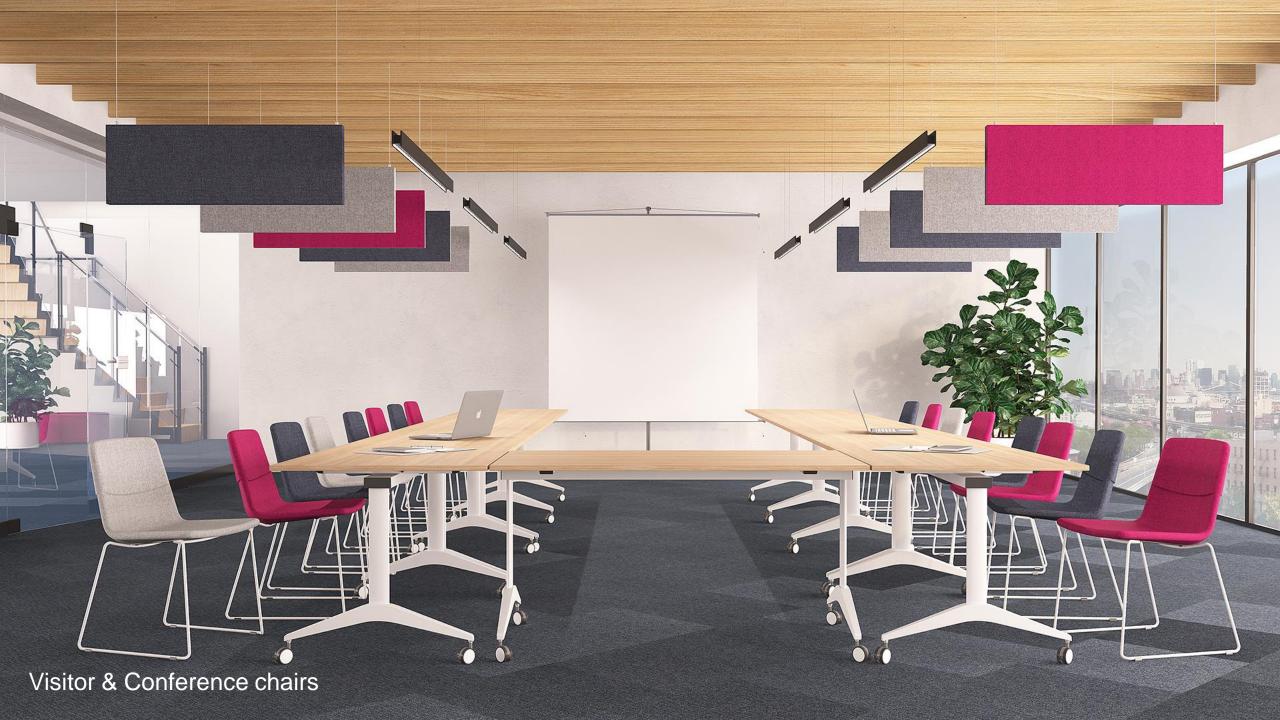

#### Visitor & Conference chairs

Metal frame White painted Metal frame Black painted Wooden frame

Wooden frame Black stained ash

Visitor & Conference chairs