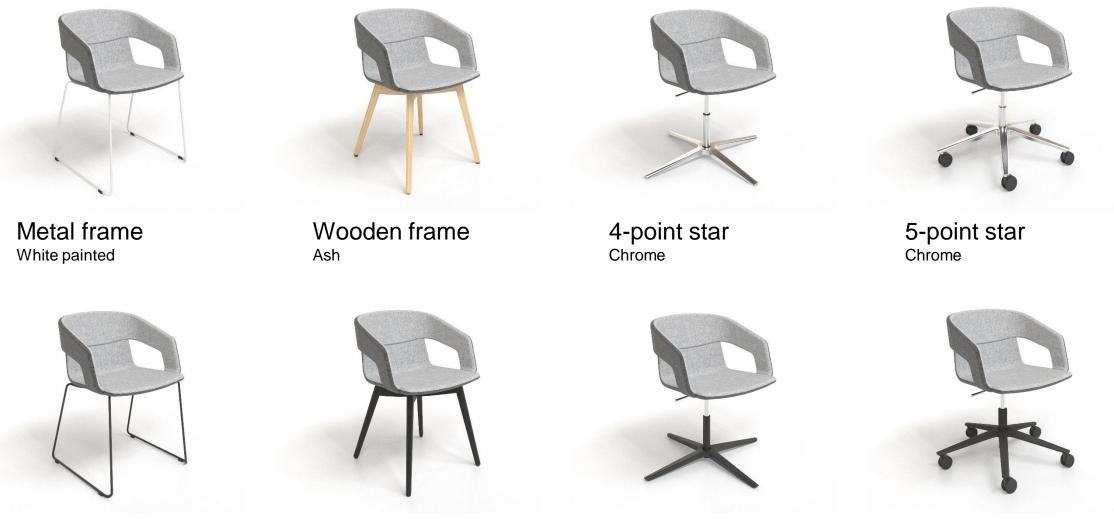

#### Visitor & Conference chairs

Metal frame White painted Metal frame Black painted Wooden frame

Wooden frame Black stained ash

Visitor & Conference chairs

#### Armchairs

Metal frame Black painted Wooden frame Black stained ash 4-point star Black painted 5-point star Black painted

#### Lounge chairs

Metal frame

Metal frame Black painted Wooden frame

Wooden frame Black stained ash