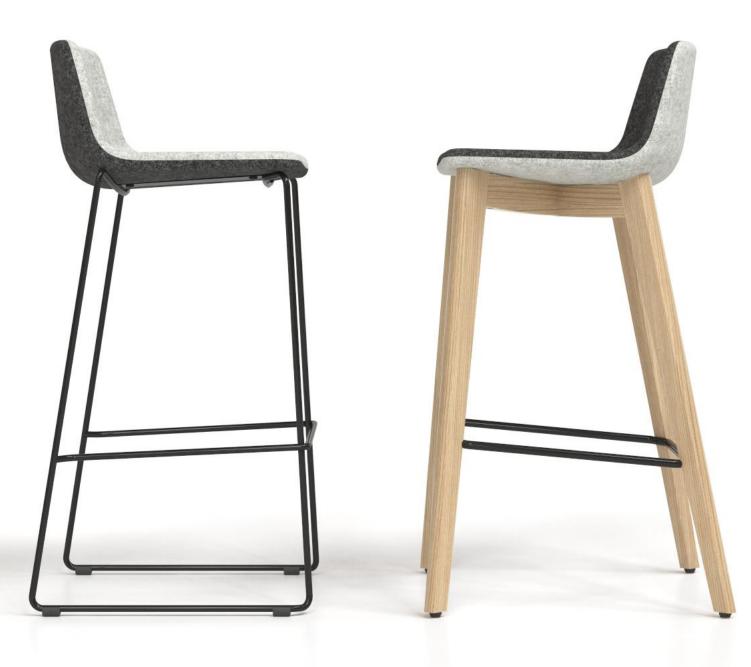

#### High chairs

Metal frame, low White painted

Metal frame, low Black painted

Wooden frame, low Ash

Wooden frame, low Black stained ash

Wooden frame, high Black stained ash

Metal frame, high

White painted

Metal frame, high Black painted Wooden frame, high