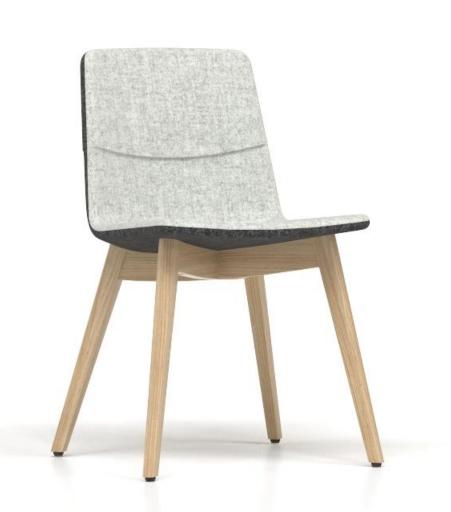

### TWIST&SIT

Exceptional character with a smile



### **STRAND** + HVASS

"Elegant and divided back enlarges the comfort of the chairs and at the same time the chair has a strong iconic expression."

> Christina Strand and Niels Hvass

# DESIGN



### Unforgetable smile





### Extraordinary contrast





# Uncompromising style



## Unique selection





# RANGE



#### Visitor & Conference chairs



Metal frame White painted Metal frame Black painted Wooden frame

Wooden frame Black stained ash



Visitor & Conference chairs

#### High chairs



Metal frame, low White painted



Metal frame, low Black painted



Wooden frame, low Ash





Wooden frame, low Black stained ash



Wooden frame, high Black stained ash



Metal frame, high

White painted



Metal frame, high Black painted Wooden frame, high



#### Armchairs



Metal frame Black painted Wooden frame Black stained ash 4-point star Black painted 5-point star Black painted





#### Lounge chairs



Metal frame

Metal frame Black painted Wooden frame

Wooden frame Black stained ash





### TWIS