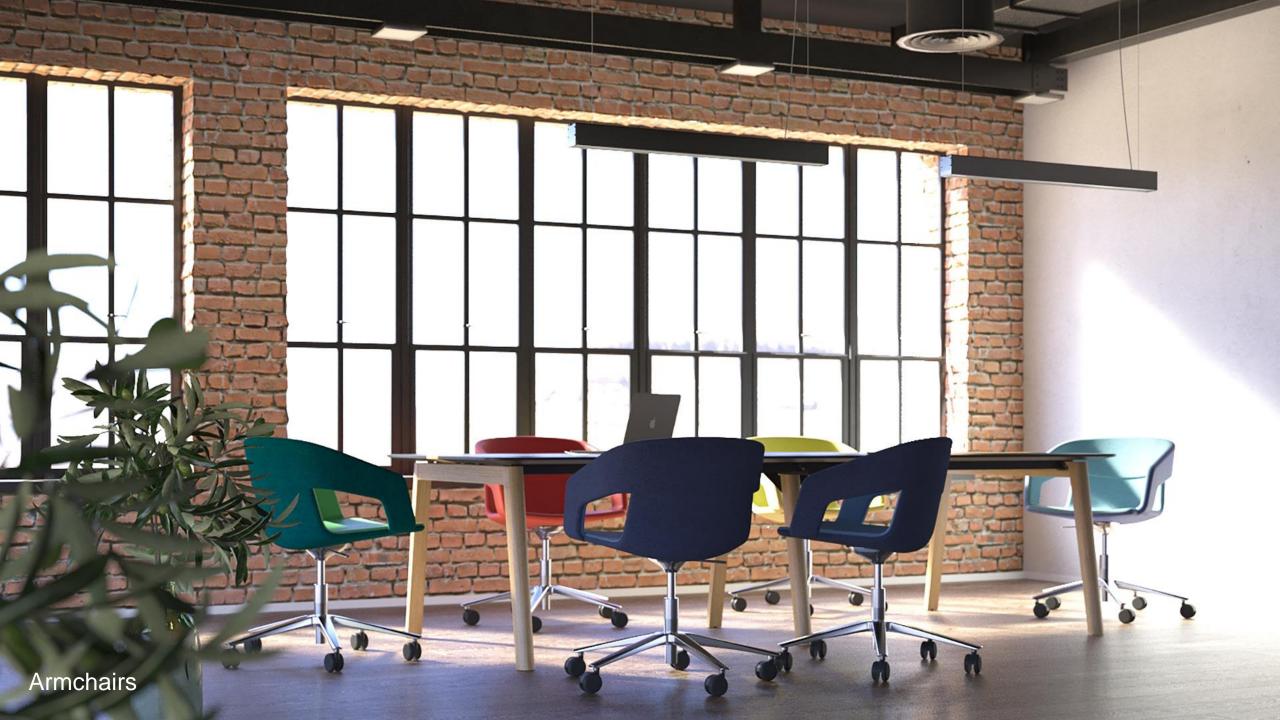

#### Armchairs

Metal frame Black painted Wooden frame Black stained ash 4-point star Black painted 5-point star Black painted