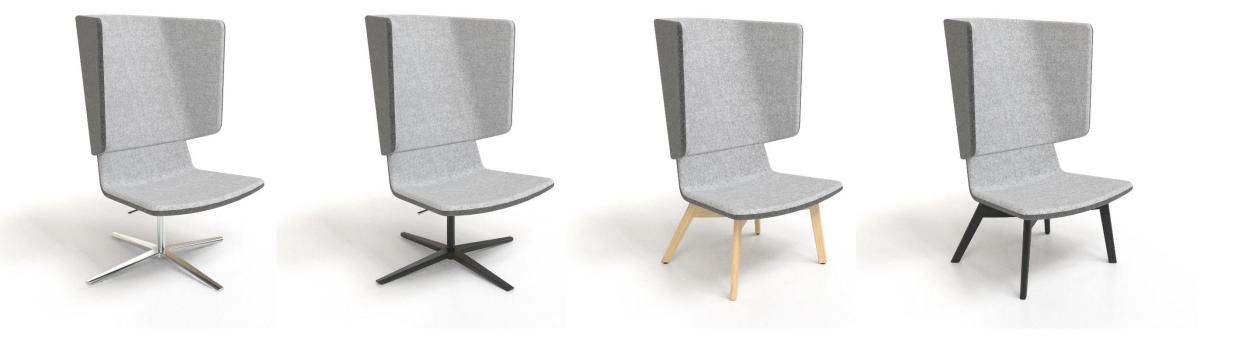

#### Lounge chairs

Metal frame

Metal frame Black painted Wooden frame

Wooden frame Black stained ash