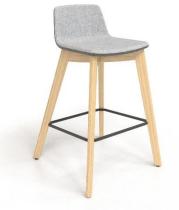

#### High chairs

Metal frame, low White painted

Metal frame, low Black painted

Wooden frame, low Ash

Wooden frame, low Black stained ash

Wooden frame, high Black stained ash

Metal frame, high

White painted