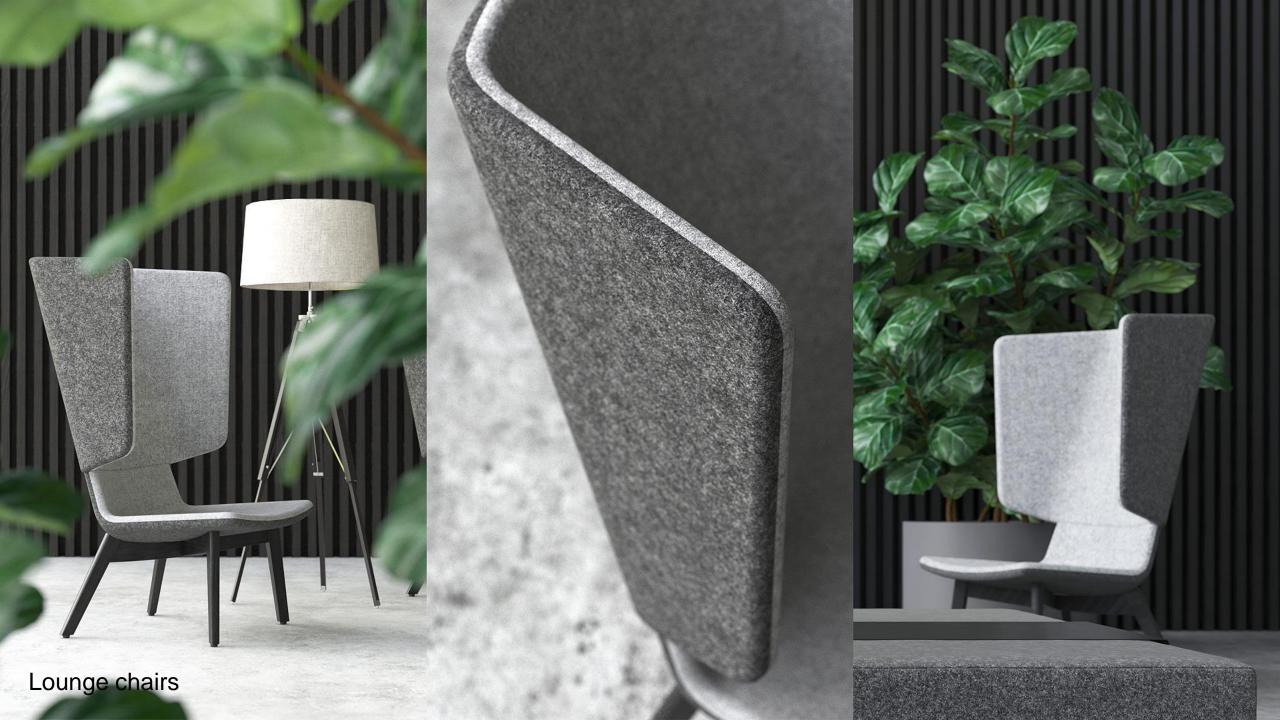

#### Lounge chairs

Metal frame

Metal frame Black painted Wooden frame

Wooden frame Black stained ash