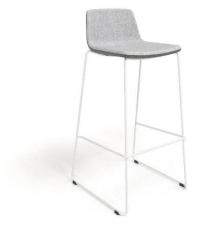

#### High chairs

Metal frame, low White painted

Metal frame, low Black painted

Wooden frame, low Ash

Wooden frame, low Black stained ash

Wooden frame, high Black stained ash

Metal frame, high

White painted