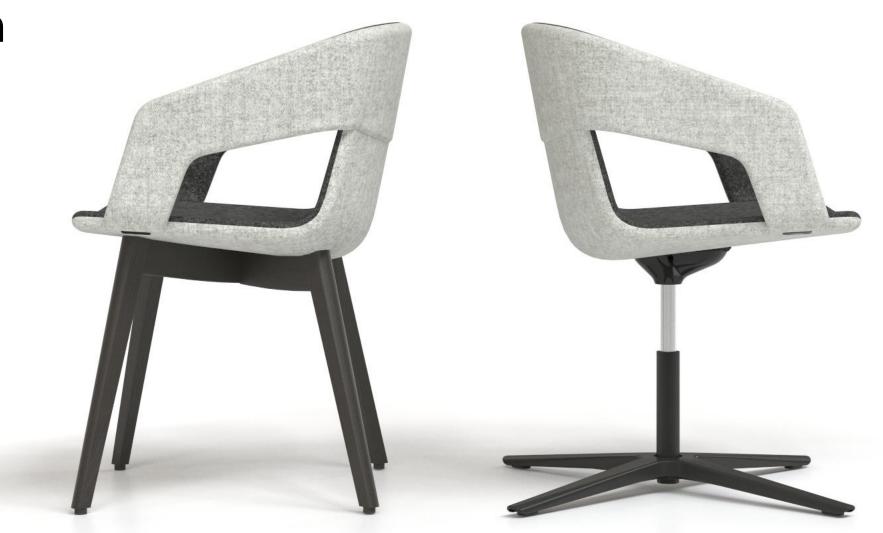

#### Armchairs

Metal frame Black painted Wooden frame Black stained ash 4-point star Black painted 5-point star Black painted