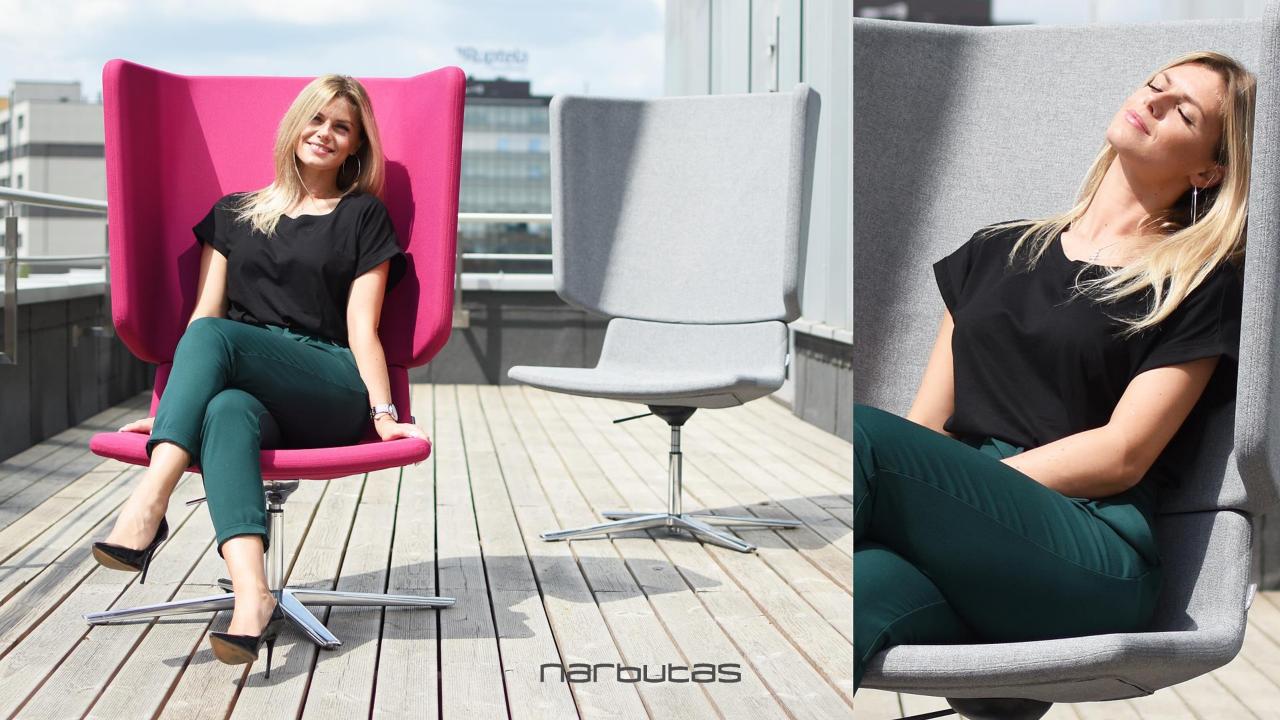

style



## Unique selection





# RANGE



#### Visitor & Conference chairs



Metal frame White painted Metal frame Black painted Wooden frame

Wooden frame Black stained ash



Visitor & Conference chairs

#### High chairs



Metal frame, low White painted



Metal frame, low Black painted



Wooden frame, low Ash





Wooden frame, low Black stained ash



Wooden frame, high Black stained ash



Metal frame, high

White painted



Metal frame, high Black painted Wooden frame, high



#### Armchairs



Metal frame Black painted Wooden frame Black stained ash 4-point star Black painted 5-point star Black painted





#### Lounge chairs



Metal frame

Metal frame Black painted Wooden frame

Wooden frame Black stained ash





### TWIST&SIT

lounge chair



reddot award 2019 winner







### You may also like TWIST&SIT Soft