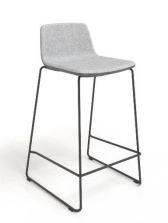

#### High chairs

Metal frame, low White painted

Metal frame, low Black painted

Wooden frame, low Ash

Wooden frame, low Black stained ash

Wooden frame, high Black stained ash

Metal frame, high

White painted