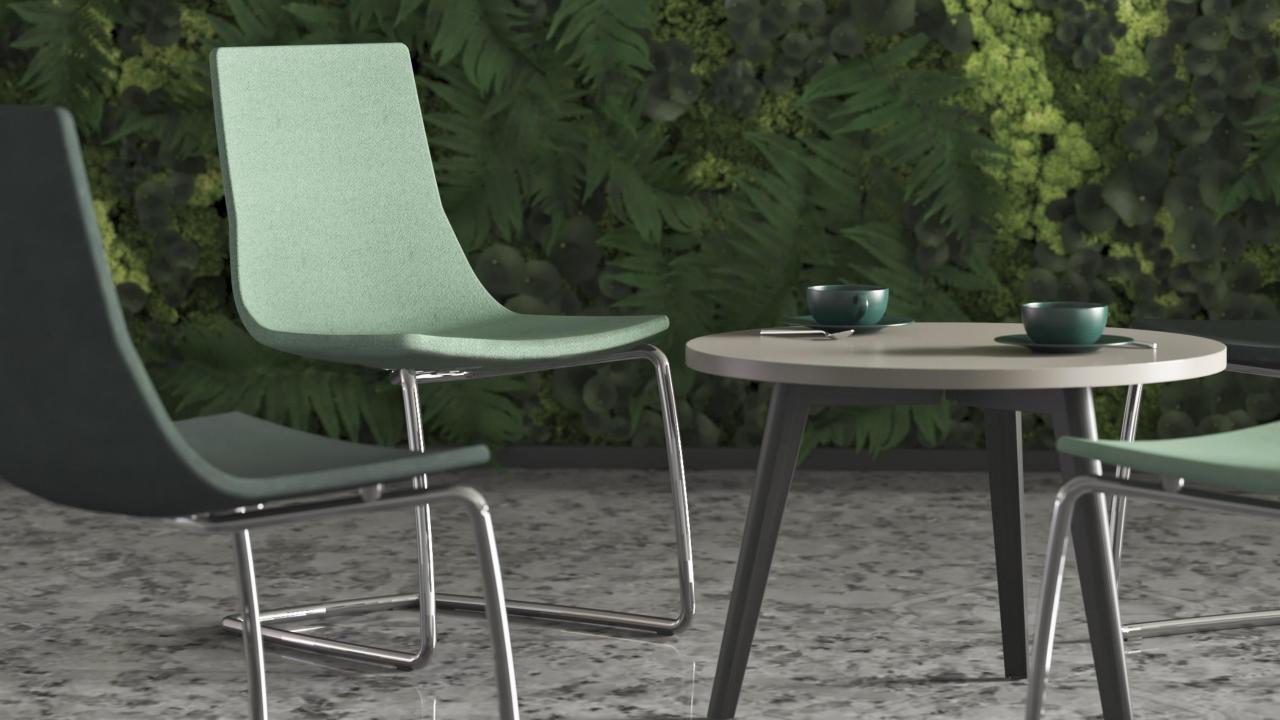

#### A great number of stylish combinations

Perfect for sitting comfortably in waiting or smaller meetings areas For longer and important meetings in more spacious interiors

Cosy and delicate 4-leg base

Elegant and sophisticated swivel, 4-leg base in polished aluminium Comfortable cantilever base