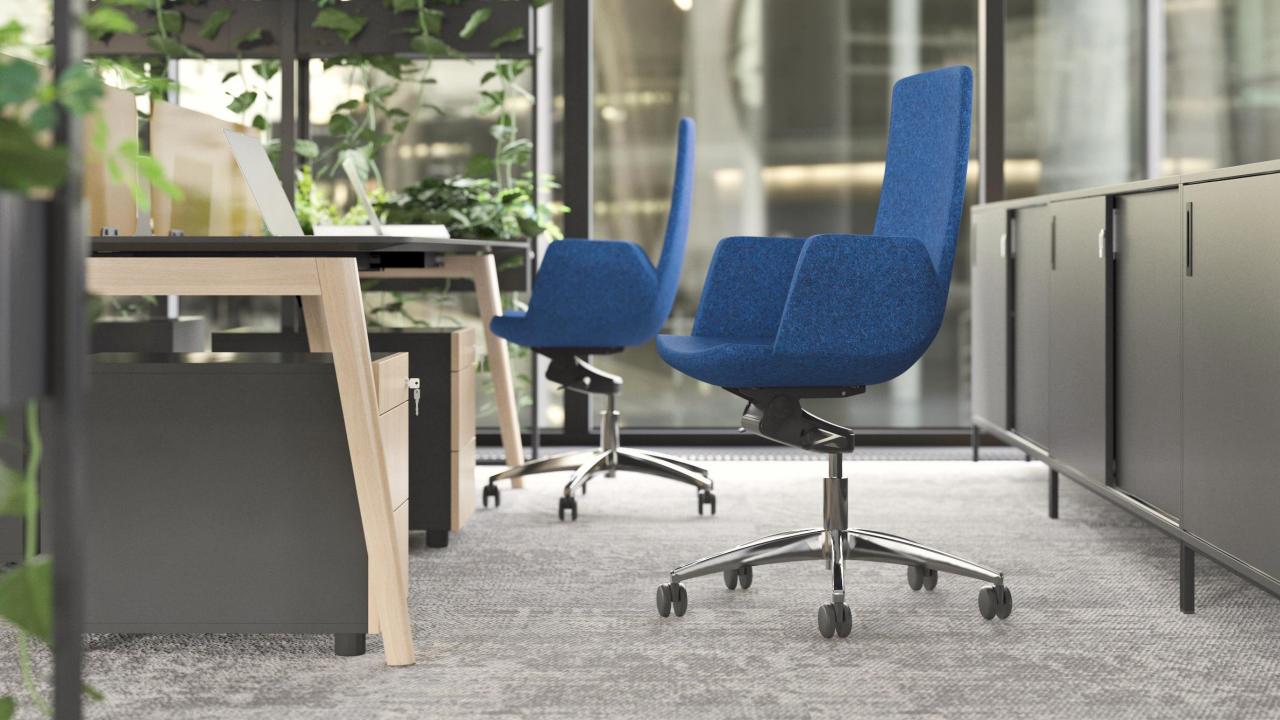

#### A great number of stylish combinations

Perfect for sitting comfortably in waiting or smaller meetings areas For longer and important meetings in more spacious interiors

Cosy and delicate 4-leg base

Elegant and sophisticated swivel, 4-leg base in polished aluminium Comfortable cantilever base