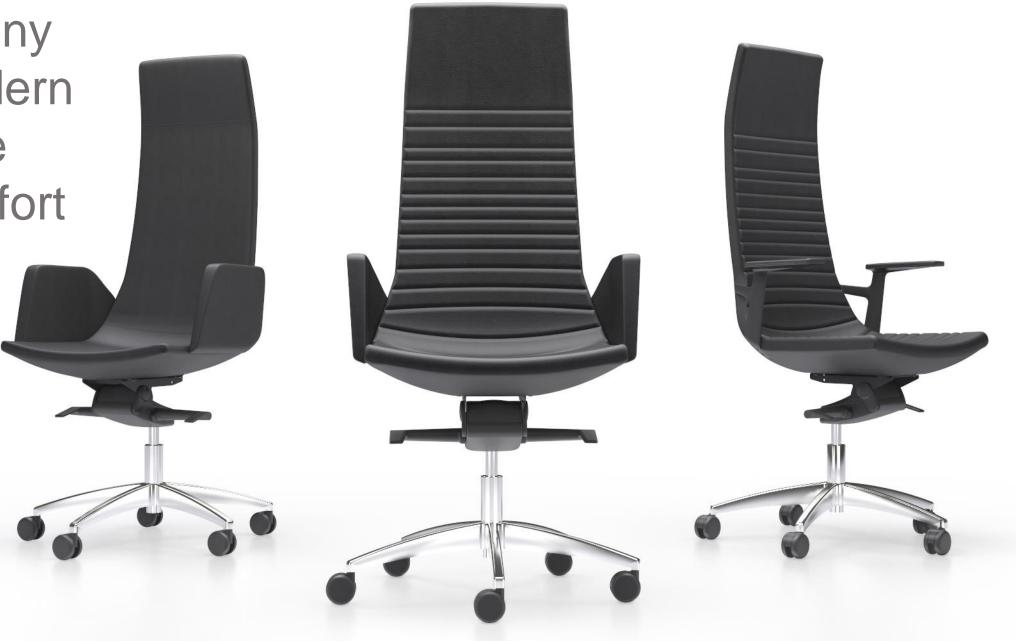

### DESIGNED FOR THE LEADER THAT HAS A SENSE OF STYLE

In harmony with modern elegance and comfort

### UNDENIABLE SENSE OF EXECUTIVE

Exclusive design with staching lines on a backrest, which gives a sense of high quality.

- Elegant and sophisticated appearance.
- Ensured comfort by making a unit of a backrest and seating part extremely soft.