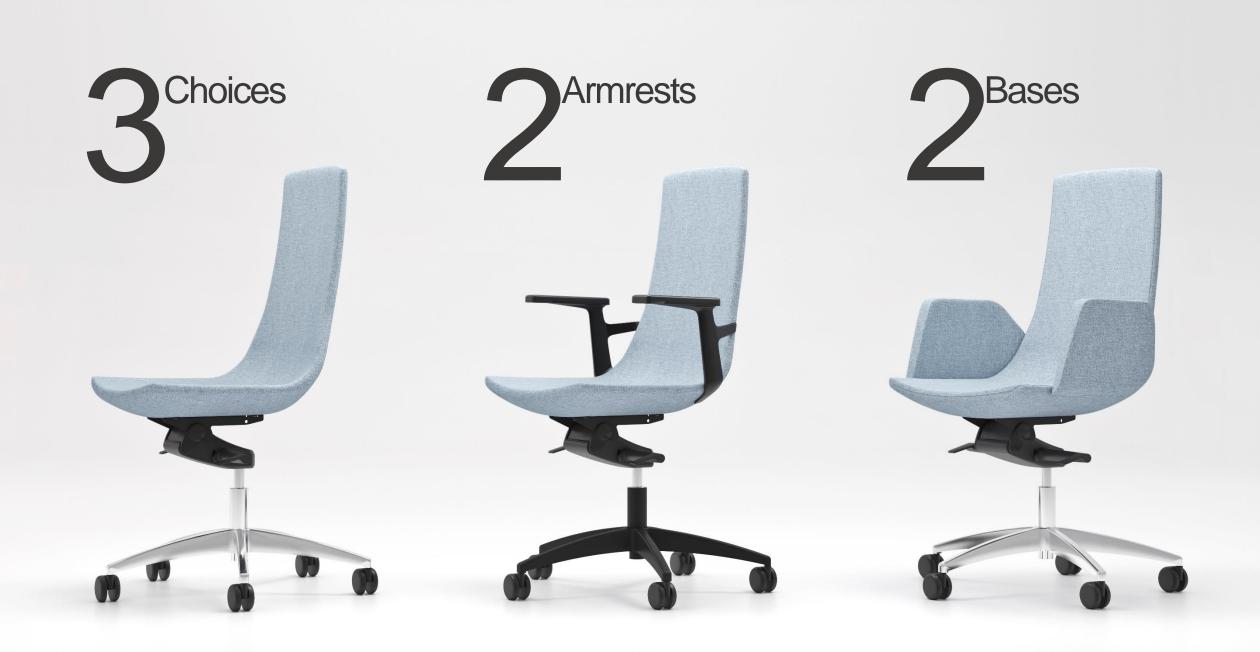

#### UNIQUE TYPES OF ARMREST

S

#### NORTH FAMIL

Armrests

Mechanism

Base

Upholstered polyurethane

armrests

|     | RTH CA                | APE CHAIRS<br>ANGE                                                                              | EXECUTIVE<br>CHAIRS                                                    | TASK CHAIRS        | CONFERENCE      | VISITOR CHAIRS          |
|-----|-----------------------|-------------------------------------------------------------------------------------------------|------------------------------------------------------------------------|--------------------|-----------------|-------------------------|
|     | None                  | Model withouth armrests available                                                               | $\checkmark$                                                           | $\checkmark$       | $\checkmark$    | $\checkmark$            |
|     | Plastic               | Made of poliamyde (black color, soft PU top)                                                    | $\checkmark$                                                           | $\checkmark$       | $\checkmark$    | -                       |
|     | Upholstered           | Made of polyurethane                                                                            | $\checkmark$                                                           | $\checkmark$       | $\checkmark$    | _                       |
|     | Knee-tilt             | Knee-tilt side tension mechanism with automatic<br>location return;<br>Lockable in 4 positions. | $\checkmark$                                                           | $\checkmark$       | _               | _                       |
|     | 5-star base           | Polished aluminum or black plastic                                                              | $\checkmark$                                                           | $\checkmark$       | _               | _                       |
|     | 4-star swivel<br>base | With polished aluminum top and black bottom                                                     | -                                                                      | -                  | $\checkmark$    | $\checkmark$            |
|     | 4-leg base            | Chromed steel frame                                                                             | _                                                                      | -                  | _               | <u>√</u>                |
|     | Cantilever            | Chromed steel frame                                                                             | -                                                                      | -                  | -               | $\overline{\mathbf{A}}$ |
| t e |                       | amyde<br>rrests                                                                                 | Polished<br>aluminum<br>5-star base<br>Black<br>plastic<br>5-star base | 4-star swivel base | Cantilever base | 4-leg base              |