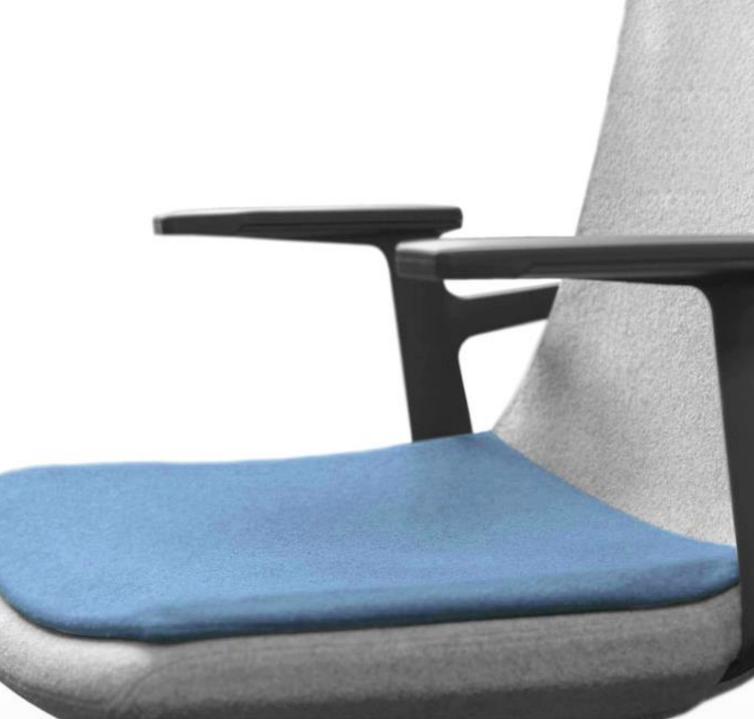

#### UNIQUE TYPES OF ARMREST

S

#### THE BEAUTY OF THE DESIGN LIES IN SIMPLICITY

- A combination of simple but at the same time strict lines and soft curves.
- Rectangular armrests made of polyurethane fit the backrest harmoniously.
- Unique, laconic curve of the backrest fluently going down to the line of the seating part.
- A subtle silhouette of the chair.