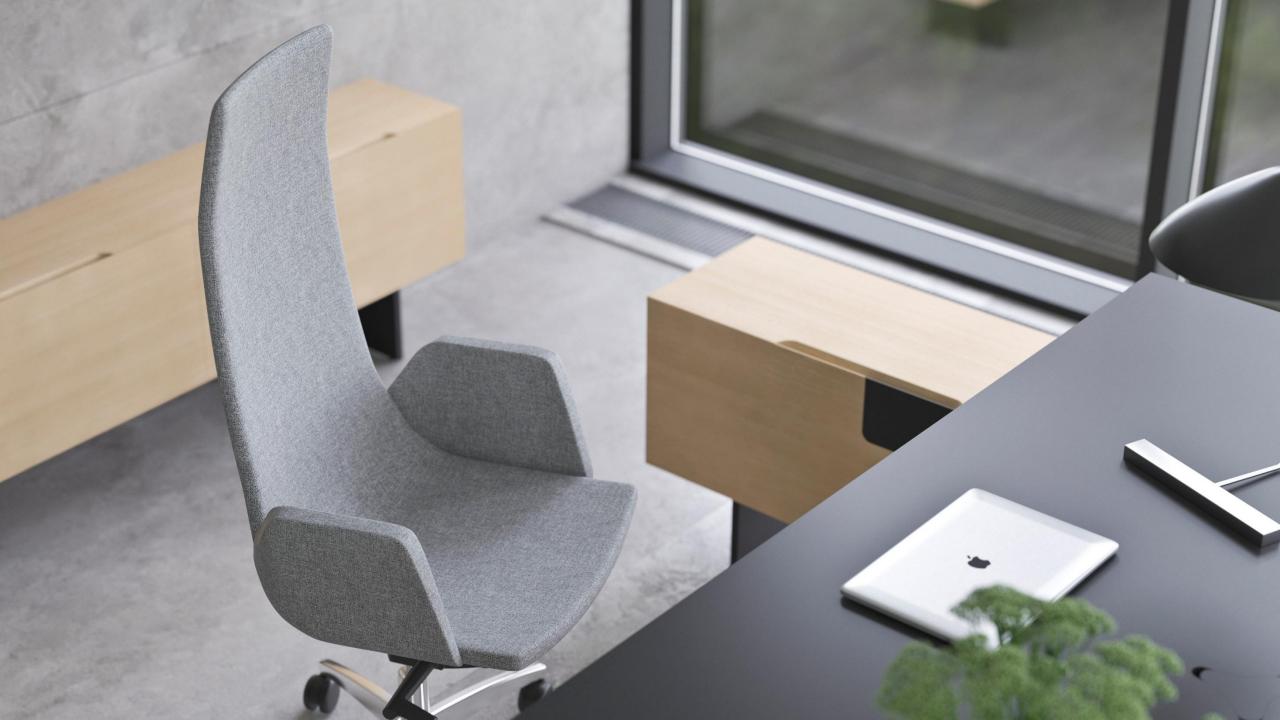

#### THE BEAUTY OF THE DESIGN LIES IN SIMPLICITY

- A combination of simple but at the same time strict lines and soft curves.
- Rectangular armrests made of polyurethane fit the backrest harmoniously.
- Unique, laconic curve of the backrest fluently going down to the line of the seating part.
- A subtle silhouette of the chair.

### DESIGNED FOR THE LEADER THAT HAS A SENSE OF STYLE

In harmony with modern elegance and comfort

### UNDENIABLE SENSE OF EXECUTIVE

Exclusive design with staching lines on a backrest, which gives a sense of high quality.

- Elegant and sophisticated appearance.
- Ensured comfort by making a unit of a backrest and seating part extremely soft.