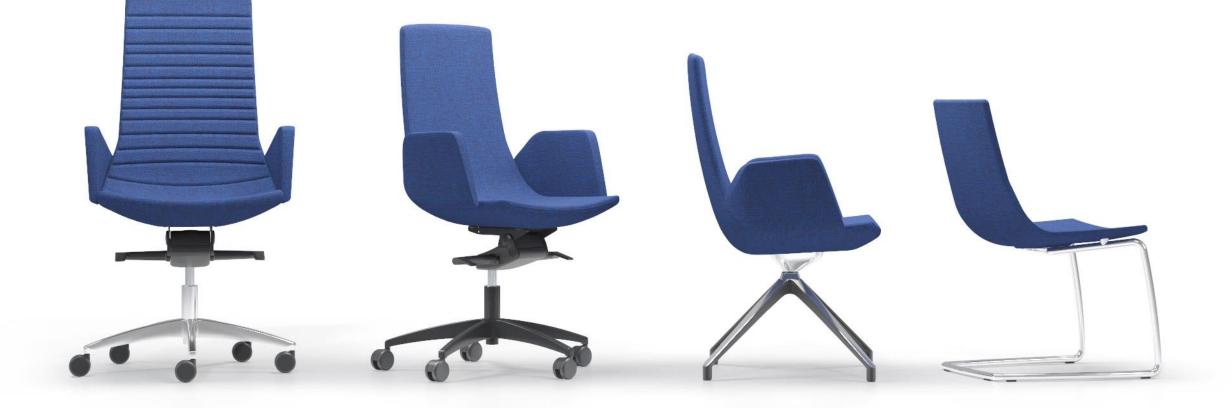

#### UNIQUE TYPES OF ARMREST

S

#### A great number of stylish combinations

Perfect for sitting comfortably in waiting or smaller meetings areas For longer and important meetings in more spacious interiors

Cosy and delicate 4-leg base

Elegant and sophisticated swivel, 4-leg base in polished aluminium Comfortable cantilever base