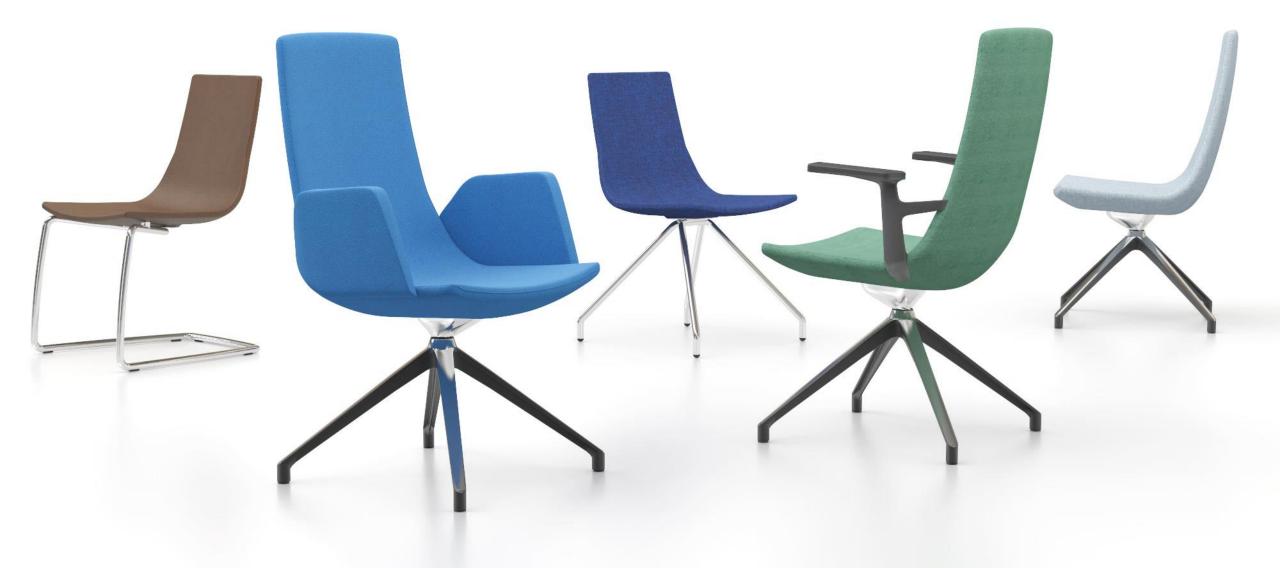

#### NORTH FAMIL

Armrests

Mechanism

Base

Upholstered polyurethane

armrests

|     | RTH CA                | APE CHAIRS<br>ANGE                                                                              | EXECUTIVE<br>CHAIRS                                                    | TASK CHAIRS        | CONFERENCE      | VISITOR CHAIRS          |
|-----|-----------------------|-------------------------------------------------------------------------------------------------|------------------------------------------------------------------------|--------------------|-----------------|-------------------------|
|     | None                  | Model withouth armrests available                                                               | $\checkmark$                                                           | $\checkmark$       | $\checkmark$    | $\checkmark$            |
|     | Plastic               | Made of poliamyde (black color, soft PU top)                                                    | $\checkmark$                                                           | $\checkmark$       | $\checkmark$    | -                       |
|     | Upholstered           | Made of polyurethane                                                                            | $\checkmark$                                                           | $\checkmark$       | $\checkmark$    | _                       |
|     | Knee-tilt             | Knee-tilt side tension mechanism with automatic<br>location return;<br>Lockable in 4 positions. | $\checkmark$                                                           | $\checkmark$       | _               | _                       |
|     | 5-star base           | Polished aluminum or black plastic                                                              | $\checkmark$                                                           | $\checkmark$       | _               | _                       |
|     | 4-star swivel<br>base | With polished aluminum top and black bottom                                                     | -                                                                      | -                  | $\checkmark$    | $\checkmark$            |
|     | 4-leg base            | Chromed steel frame                                                                             | _                                                                      | -                  | _               | <u>√</u>                |
|     | Cantilever            | Chromed steel frame                                                                             | -                                                                      | -                  | -               | $\overline{\mathbf{A}}$ |
| t e |                       | amyde<br>rrests                                                                                 | Polished<br>aluminum<br>5-star base<br>Black<br>plastic<br>5-star base | 4-star swivel base | Cantilever base | 4-leg base              |