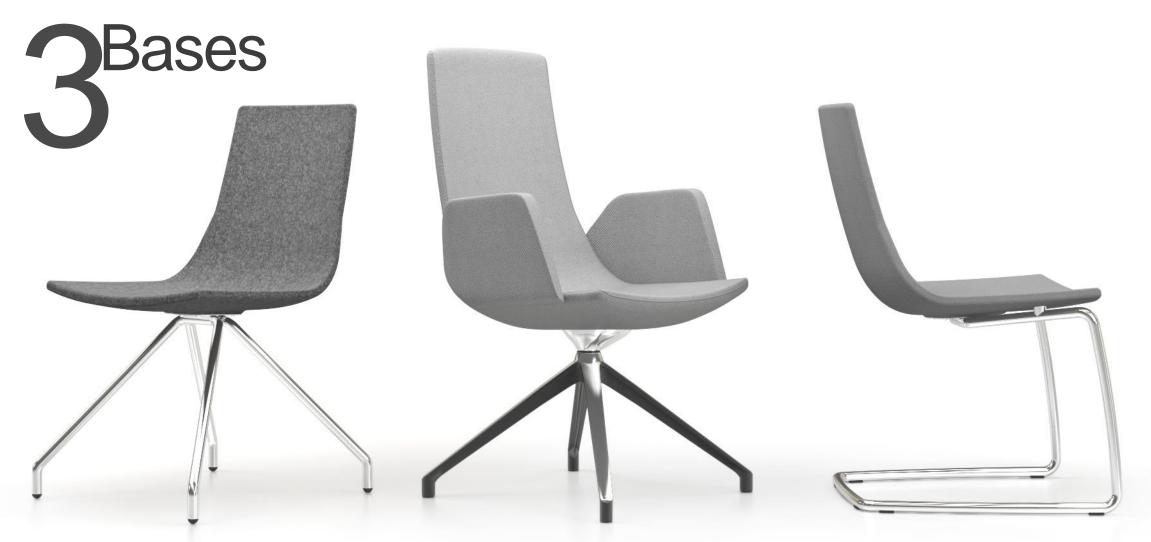

#### NORTH FAMIL

Armrests

Mechanism

Base

Upholstered polyurethane

armrests

|     | RTH CA                | APE CHAIRS<br>ANGE                                                                              | EXECUTIVE<br>CHAIRS                                                    | TASK CHAIRS        | CONFERENCE      | VISITOR CHAIRS          |
|-----|-----------------------|-------------------------------------------------------------------------------------------------|------------------------------------------------------------------------|--------------------|-----------------|-------------------------|
|     | None                  | Model withouth armrests available                                                               | $\checkmark$                                                           | $\checkmark$       | $\checkmark$    | $\checkmark$            |
|     | Plastic               | Made of poliamyde (black color, soft PU top)                                                    | $\checkmark$                                                           | $\checkmark$       | $\checkmark$    | -                       |
|     | Upholstered           | Made of polyurethane                                                                            | $\checkmark$                                                           | $\checkmark$       | $\checkmark$    | _                       |
|     | Knee-tilt             | Knee-tilt side tension mechanism with automatic<br>location return;<br>Lockable in 4 positions. | $\checkmark$                                                           | $\checkmark$       | _               | _                       |
|     | 5-star base           | Polished aluminum or black plastic                                                              | $\checkmark$                                                           | $\checkmark$       | _               | _                       |
|     | 4-star swivel<br>base | With polished aluminum top and black bottom                                                     | -                                                                      | -                  | $\checkmark$    | $\checkmark$            |
|     | 4-leg base            | Chromed steel frame                                                                             | _                                                                      | -                  | _               | <u>√</u>                |
|     | Cantilever            | Chromed steel frame                                                                             | -                                                                      | -                  | -               | $\overline{\mathbf{A}}$ |
| t e |                       | amyde<br>rrests                                                                                 | Polished<br>aluminum<br>5-star base<br>Black<br>plastic<br>5-star base | 4-star swivel base | Cantilever base | 4-leg base              |