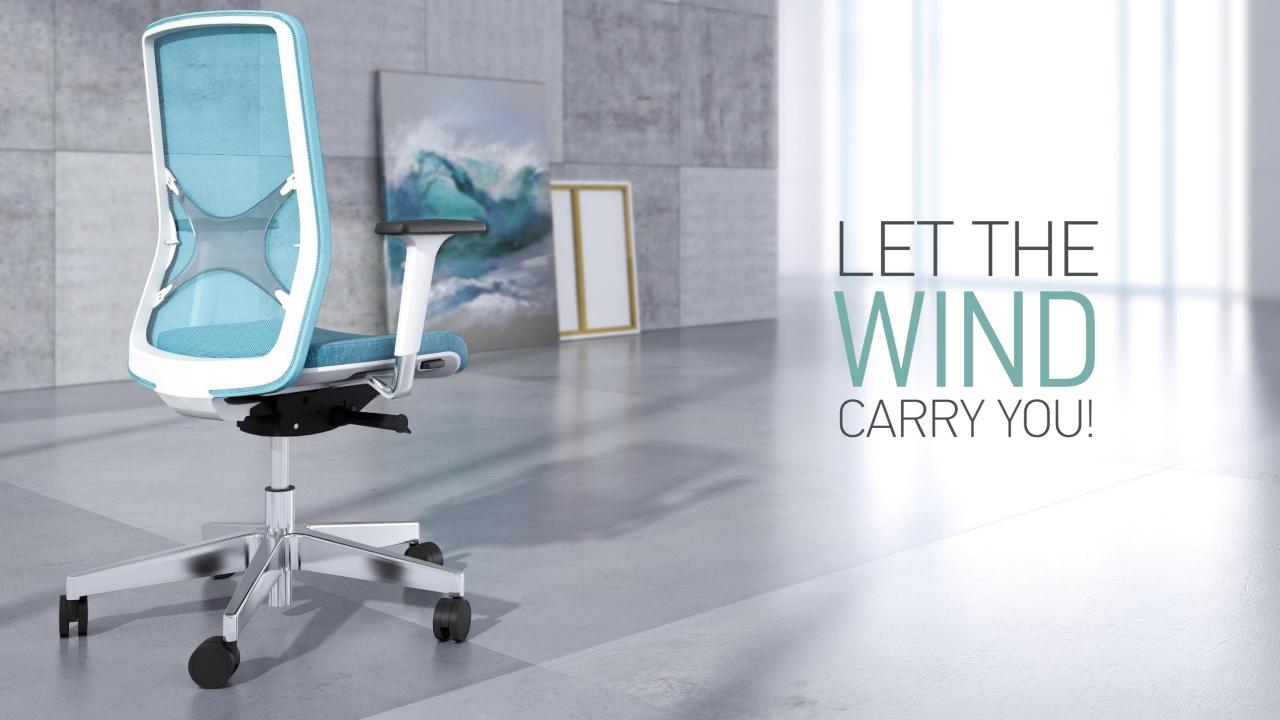

# WIND CHAIRS

"The inspiration for this product was born from the desire to create a simple but very versatile chair. In addition, we felt the need to give this product a decisive character—an element defining its identity."

**Baldanzi & Novelli Designers** 

A lumbar support made from transparent silicon adapts to the shape of the back for your exceptional comfort.

"Clear as the wind setting the sails in the sea or making the tree leaves tremble."