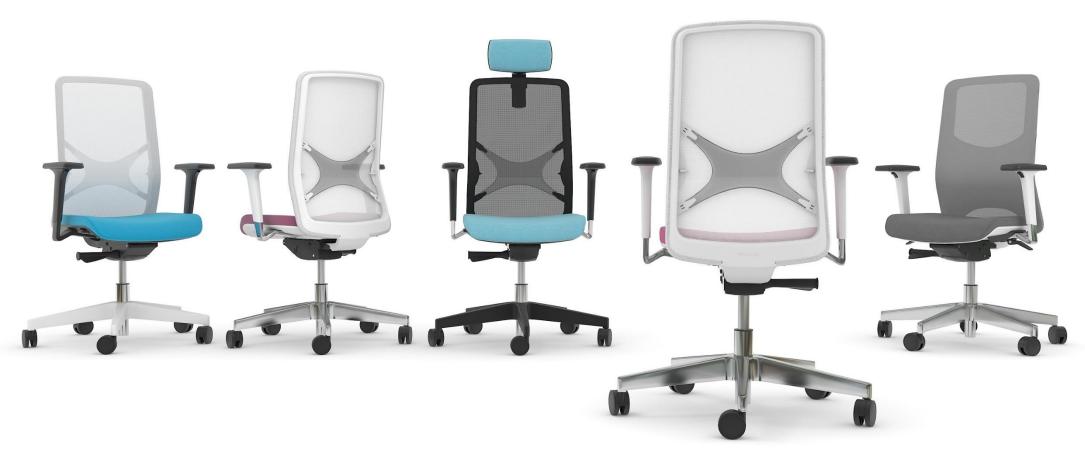

hape of the back for your exceptional comfort.

"Clear as the wind setting the sails in the sea or making the tree leaves tremble."

**Baldanzi & Novelli Designers** 

## WIND with knitted mesh backrest







#### WIND knitted mesh

#### Unique design

Exclusively designed by Baldanzi & Novelli designers.

#### No corner stitches

For the sleek look.

#### **Enchanced ergonomics**

Additional lumbar support by tightening mesh area for a full comfort of your back.

#### Zero waste

Knitted mesh is just right size for the backrest frame. No cut-offs during the production.



#### Simple to adjust



ADJUSTABLE LUMBAR SUPPORT



SEAT DEPTH ADJUSTMENT



2D/3D ADJUSTABLE ARMRESTS



SYNCHRONOUS MECHANISM



WEIGHT-SENSITIVE MECHANISM

### Various combinations available to fulfil your needs.



#### Range