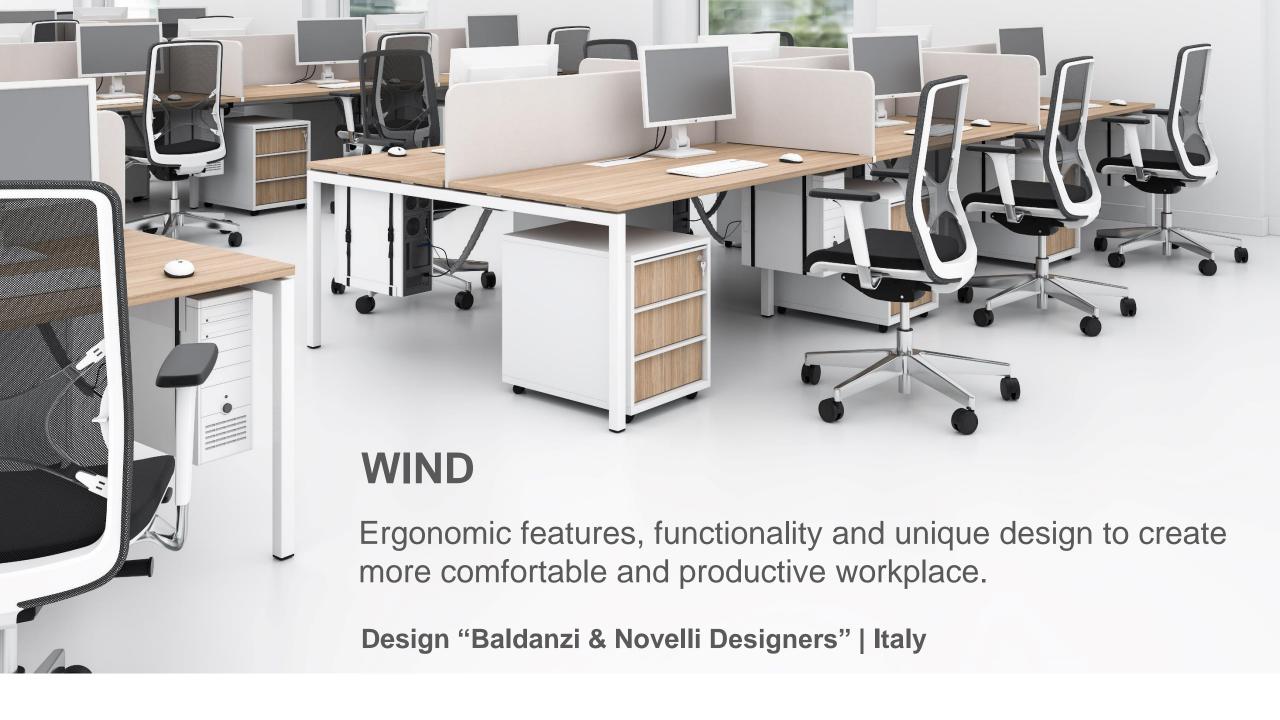

#### Simple to adjust

ADJUSTABLE LUMBAR SUPPORT

SEAT DEPTH ADJUSTMENT

2D/3D ADJUSTABLE ARMRESTS

SYNCHRONOUS MECHANISM

WEIGHT-SENSITIVE MECHANISM