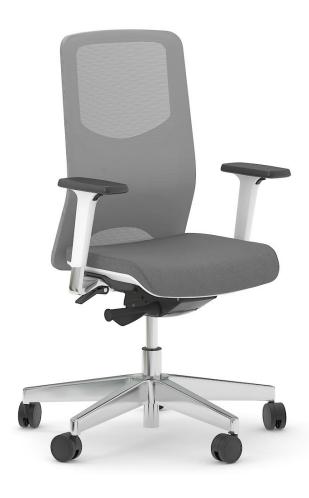

# WIND CHAIRS

"The inspiration for this product was born from the desire to create a simple but very versatile chair. In addition, we felt the need to give this product a decisive character—an element defining its identity."

**Baldanzi & Novelli Designers** 

A lumbar support made from transparent silicon adapts to the shape of the back for your exceptional comfort.

"Clear as the wind setting the sails in the sea or making the tree leaves tremble."