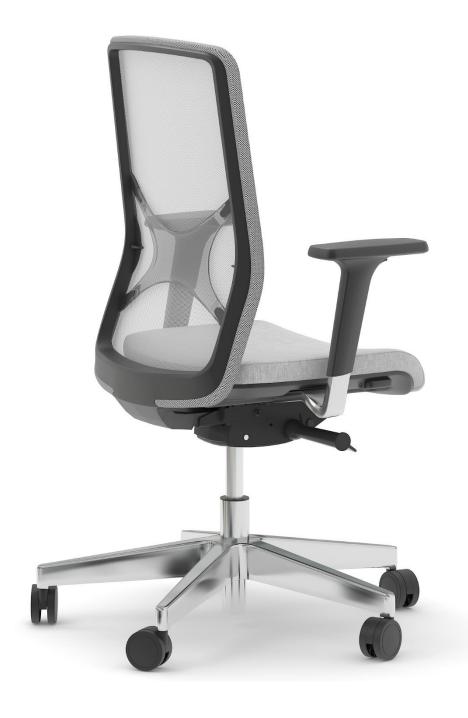

#### Simple to adjust

ADJUSTABLE LUMBAR SUPPORT

SEAT DEPTH ADJUSTMENT

2D/3D ADJUSTABLE ARMRESTS

SYNCHRONOUS MECHANISM

WEIGHT-SENSITIVE MECHANISM