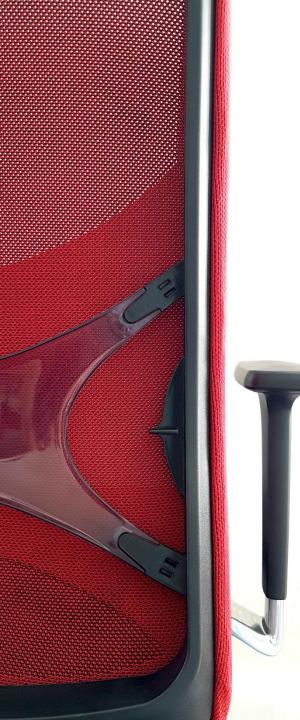

**Baldanzi & Novelli Designers** 

A lumbar support made from transparent silicon adapts to the shape of the back for your exceptional comfort.

"Clear as the wind setting the sails in the sea or making the tree leaves tremble."

#### **Enchanced ergonomics**

Additional lumbar support by tightening mesh area for a full comfort of your back.