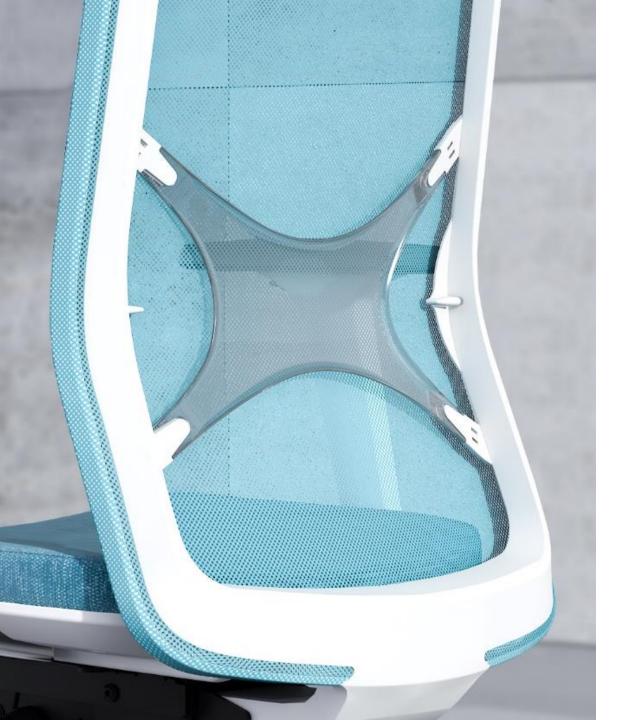

**Baldanzi & Novelli Designers** 

A lumbar support made from transparent silicon adapts to the shape of the back for your exceptional comfort.

"Clear as the wind setting the sails in the sea or making the tree leaves tremble."

#### **Enchanced ergonomics**

Additional lumbar support by tightening mesh area for a full comfort of your back.