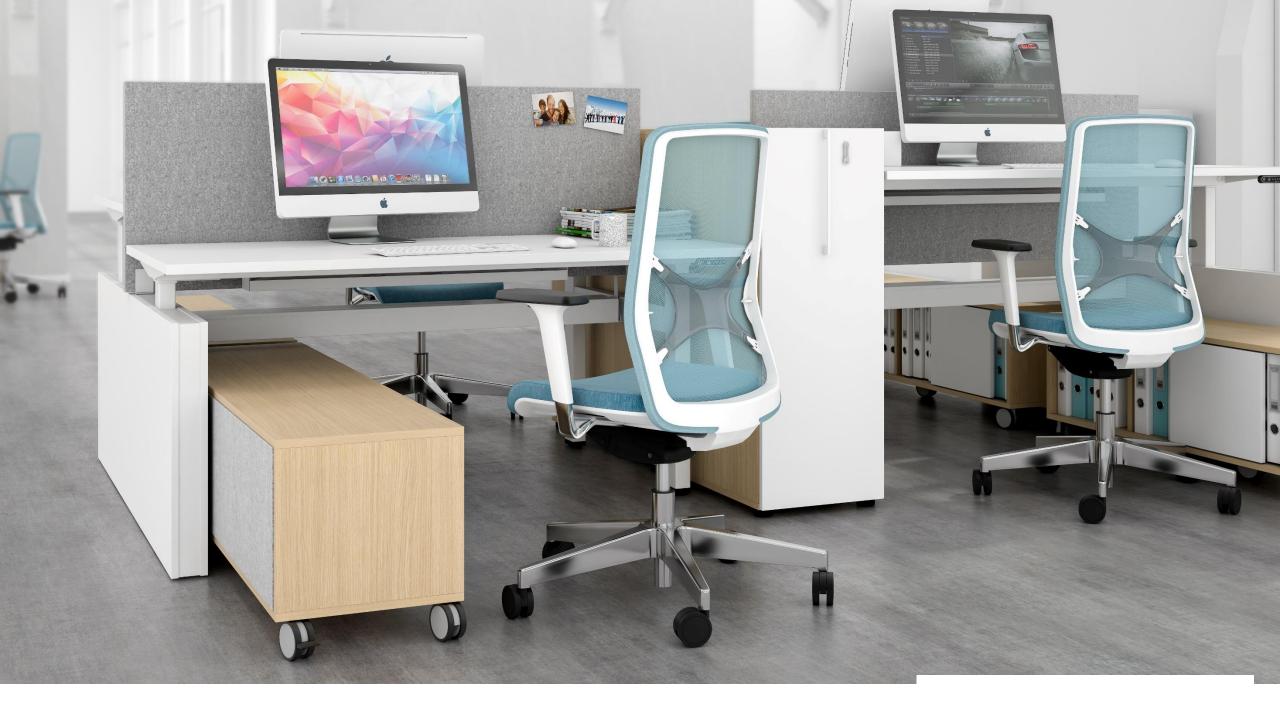

# WIND CHAIRS

"The inspiration for this product was born from the desire to create a simple but very versatile chair. In addition, we felt the need to give this product a decisive character—an element defining its identity."

**Baldanzi & Novelli Designers** 

A lumbar support made from transparent silicon adapts to the shape of the back for your exceptional comfort.

"Clear as the wind setting the sails in the sea or making the tree leaves tremble."

## WIND with knitted mesh backrest

#### **Enchanced ergonomics**

Additional lumbar support by tightening mesh area for a full comfort of your back.

#### Simple to adjust

ADJUSTABLE LUMBAR SUPPORT

SEAT DEPTH ADJUSTMENT

2D/3D ADJUSTABLE ARMRESTS

SYNCHRONOUS MECHANISM

WEIGHT-SENSITIVE MECHANISM