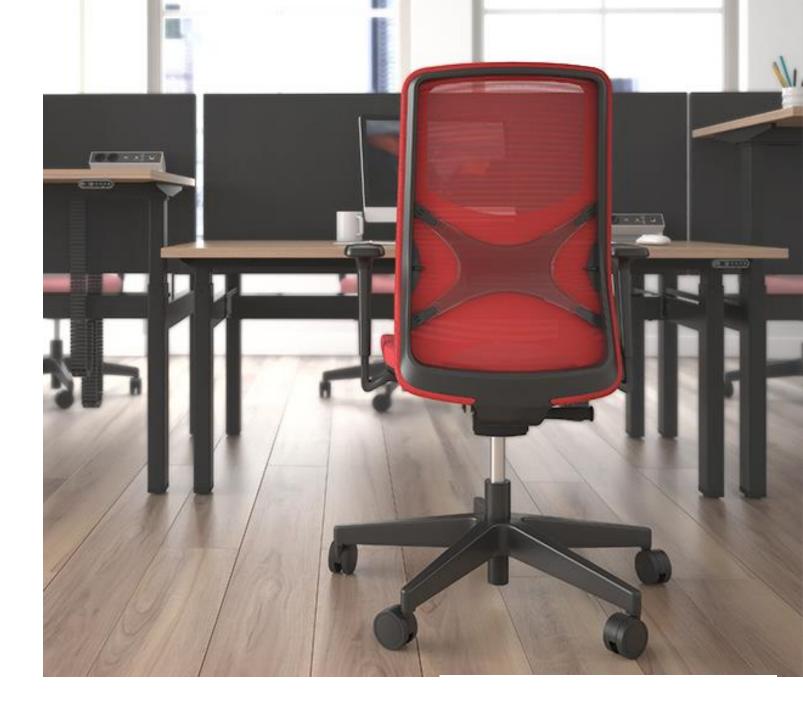

# WIND CHAIRS







"The inspiration for this product was born from the desire to create a simple but very versatile chair. In addition, we felt the need to give this product a decisive character—an element defining its identity."

**Baldanzi & Novelli Designers** 



A lumbar support made from transparent silicon adapts to the shape of the back for your exceptional comfort.

"Clear as the wind setting the sails in the sea or making the tree leaves tremble."

**Baldanzi & Novelli Designers** 

## WIND with knitted mesh backrest







#### WIND knitted mesh

#### Unique design

Exclusively designed by Baldanzi & Novelli designers.

#### No corner stitches

For the sleek look.

#### **Enchanced ergonomics**

Additional lumbar support by tightening mesh area for a full comfort of your back.

#### Zero waste

Knitted mesh is just right size for the backrest frame. No cut-offs during the production.



#### Simple to adjust



ADJUSTABLE LUMBAR SUPPORT



SEAT DEPTH ADJUSTMENT



2D/3D ADJUSTABLE ARMRESTS



SYNCHRONOUS MECHANISM



WEIGHT-SENSITIVE MECHANISM

### Various combinations available to fulfil your needs.



#### Range