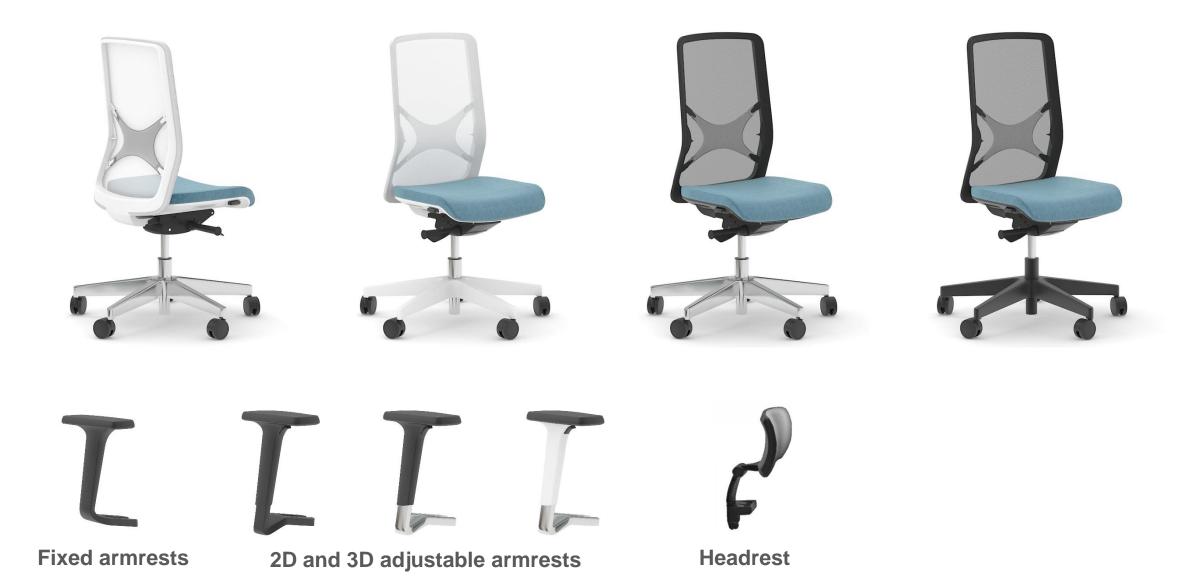

#### Simple to adjust

ADJUSTABLE LUMBAR SUPPORT

SEAT DEPTH ADJUSTMENT

2D/3D ADJUSTABLE ARMRESTS

SYNCHRONOUS MECHANISM

WEIGHT-SENSITIVE MECHANISM

### Various combinations available to fulfil your needs.

#### Range