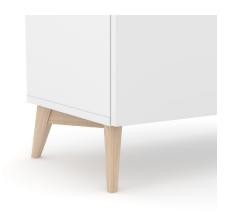

### BASES

MFC plinth

Metal plinth

Castors

Plastic legs

Metal legs

Metal frame

Natural ash solid wood legs