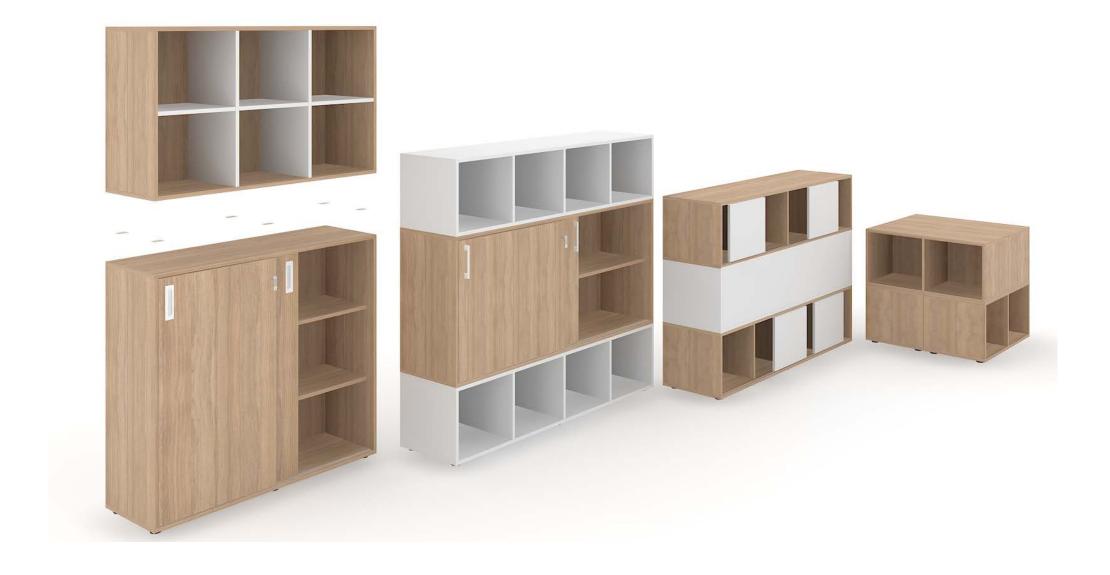

# Using side and top panels combine different materials – melamine and veneer.

Use back panels to invite more colours into your office.

Use hook-and-loop cushions and their combinations with colorful fabric.

#### A number of additional parts available for your personal storage combination

MFC shelf / fixed shelf

MFC shelf with dividers

Metal shelf

Metal shelf for hinged doors

Pull out black metal filling cradles for binders to hang

Post shelf

Drawers' box

Black plastic stationery drawer

Felt-lined metal drawer with lock

Filling frame for binders (A4, foolscap)

Fabric back panel

Side and top panels

Stickers for cabinet fixing one on the top of another