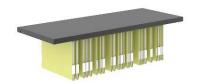

### CHOICE

Modular storage system for a modern and organized workplace.

A wide range of different cabinets to suit your needs.

Customize your storage by fixing one cabinet on the top of another.

# Using side and top panels combine different materials – melamine and veneer.

Use back panels to invite more colours into your office.

Use hook-and-loop cushions and their combinations with colorful fabric.