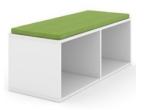

# Using side and top panels combine different materials – melamine and veneer.

Use back panels to invite more colours into your office.

Use hook-and-loop cushions and their combinations with colorful fabric.

Hook-and-loop cushion