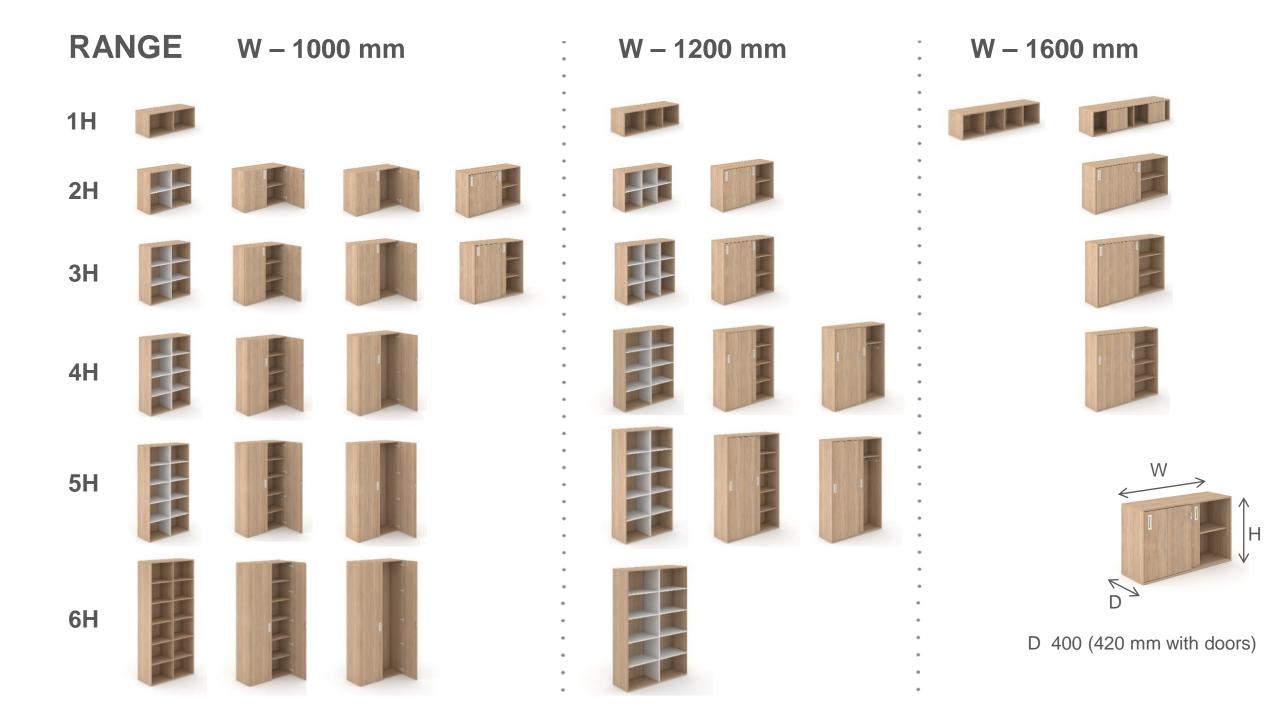

# CHOICE

STORAGE

### CHOICE

Modular storage system for a modern and organized workplace.



A wide range of different cabinets to suit your needs.



Customize your storage by fixing one cabinet on the top of another.



# Using side and top panels combine different materials – melamine and veneer.



Use back panels to invite more colours into your office.



Use hook-and-loop cushions and their combinations with colorful fabric.









# 6 different heights



# Door type



With hinges





Acoustic





Sliding

#### RANGE W – 800 mm





### BASES



MFC plinth



Metal plinth



Castors



Plastic legs



Metal legs



Metal frame



Natural ash solid wood legs





#### A number of additional parts available for your personal storage combination



MFC shelf / fixed shelf



MFC shelf with dividers



Metal shelf



Metal shelf for hinged doors



Pull out black metal filling cradles for binders to hang



Post shelf



Drawers' box



Black plastic stationery drawer



Felt-lined metal drawer with lock



Filling frame for binders (A4, foolscap)



Fabric back panel



Side and top panels



Stickers for cabinet fixing one on the top of another



Hook-and-loop cushion