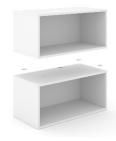

### CHOICE

Modular storage system for a modern and organized workplace.

A wide range of different cabinets to suit your needs.

Customize your storage by fixing one cabinet on the top of another.

#### A number of additional parts available for your personal storage combination

MFC shelf / fixed shelf

MFC shelf with dividers

Metal shelf

Metal shelf for hinged doors

Pull out black metal filling cradles for binders to hang