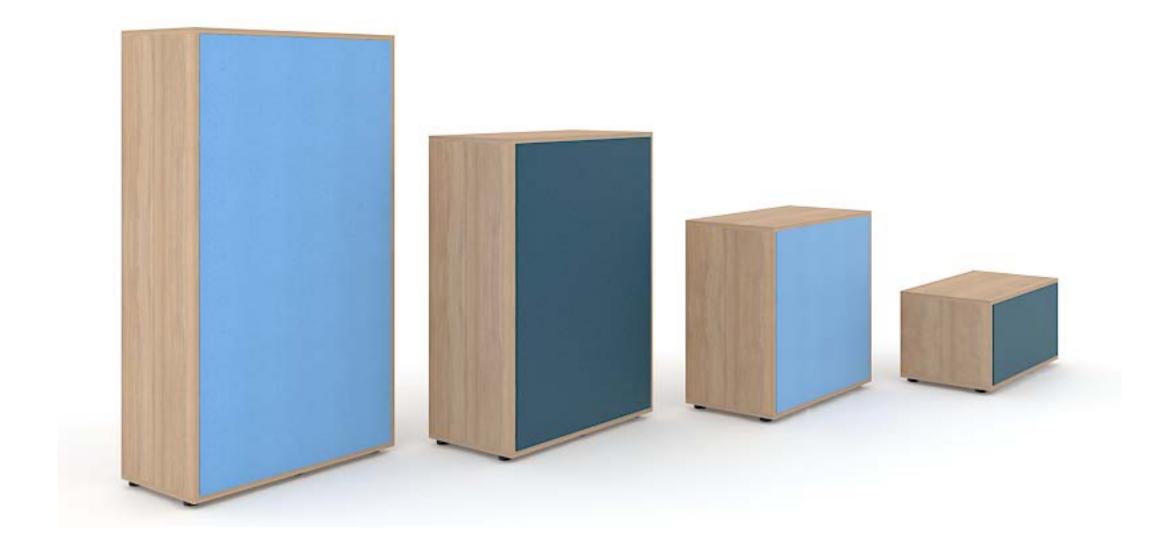

### CHOICE

Modular storage system for a modern and organized workplace.

A wide range of different cabinets to suit your needs.

Customize your storage by fixing one cabinet on the top of another.

# 6 different heights

# Door type

With hinges

Acoustic

Sliding