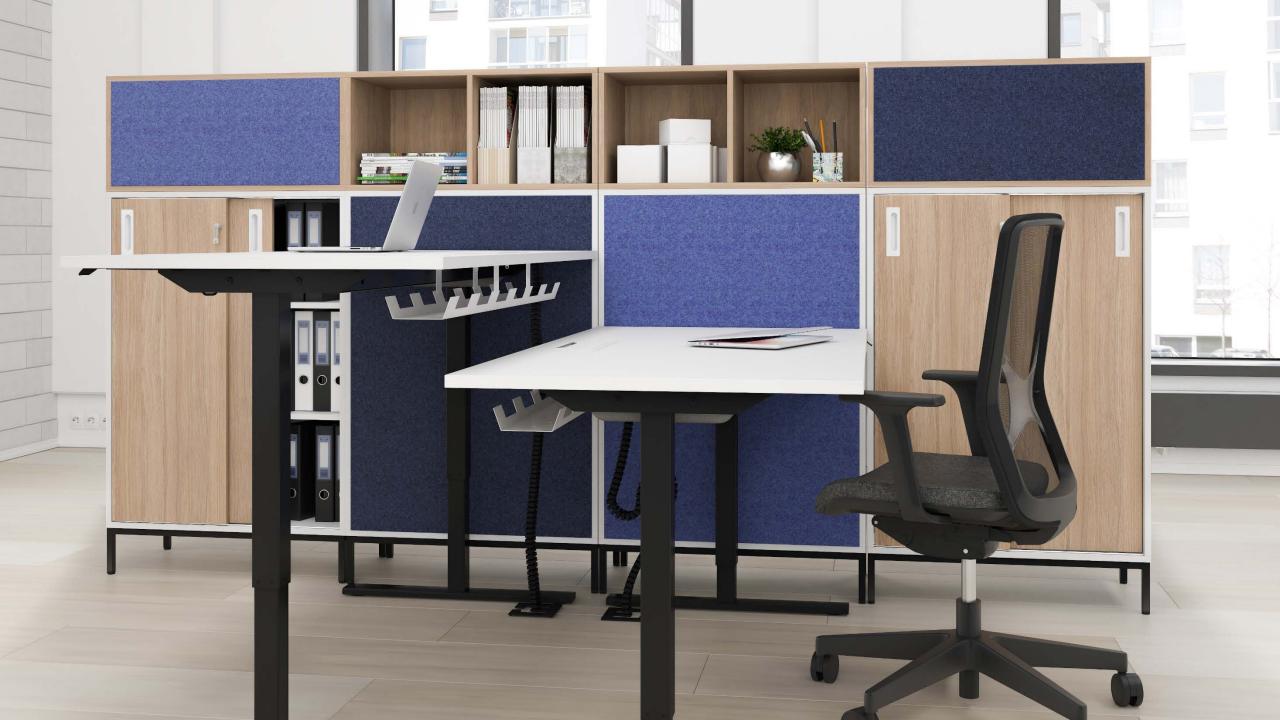

### CHOICE

Modular storage system for a modern and organized workplace.

A wide range of different cabinets to suit your needs.

Customize your storage by fixing one cabinet on the top of another.

# Using side and top panels combine different materials – melamine and veneer.

Use back panels to invite more colours into your office.

Use hook-and-loop cushions and their combinations with colorful fabric.