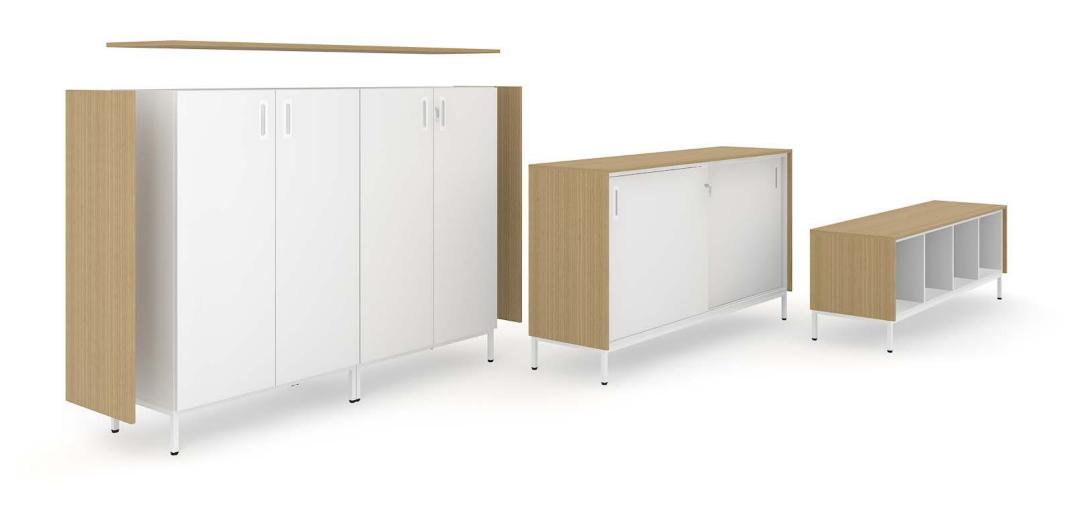

# Using side and top panels combine different materials – melamine and veneer.

Use back panels to invite more colours into your office.

Use hook-and-loop cushions and their combinations with colorful fabric.

### BASES

MFC plinth

Metal plinth

Castors

Plastic legs

Metal legs

Metal frame

Natural ash solid wood legs

Post shelf

Drawers' box

Black plastic stationery drawer

Felt-lined metal drawer with lock

Filling frame for binders (A4, foolscap)

Fabric back panel

Side and top panels

Stickers for cabinet fixing one on the top of another