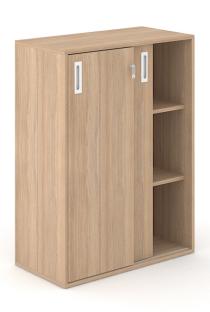

# CHOICE

STORAGE

### CHOICE

Modular storage system for a modern and organized workplace.



A wide range of different cabinets to suit your needs.



Customize your storage by fixing one cabinet on the top of another.



# Using side and top panels combine different materials – melamine and veneer.



Use back panels to invite more colours into your office.



Use hook-and-loop cushions and their combinations with colorful fabric.









# 6 different heights



# Door type



With hinges





Acoustic





Sliding

#### RANGE W – 800 mm





### BASES



MFC plinth



Metal plinth



Castors



Plastic legs



Metal legs



Metal frame



Natural ash solid wood legs





#### A number of additional parts available for your personal storage combination



MFC shelf / fixed shelf



MFC shelf with dividers



Metal shelf



Metal shelf for hinged doors



Pull out black metal filling cradles for binders to hang



Post shelf



Drawers' box



Black plastic stationery drawer



Felt-lined metal drawer with lock



Filling frame for binders (A4, foolscap)



Fabric back panel



Side and top panels



Stickers for cabinet fixing one on the top of another



Hook-and-loop cushion