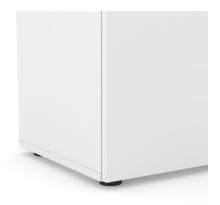

### BASES

MFC plinth

Metal plinth

Castors

Plastic legs

Metal legs

Metal frame

Natural ash solid wood legs