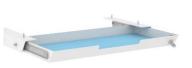

Post shelf

Drawers' box

Black plastic stationery drawer

Felt-lined metal drawer with lock

Filling frame for binders (A4, foolscap)

Fabric back panel

Side and top panels

Stickers for cabinet fixing one on the top of another