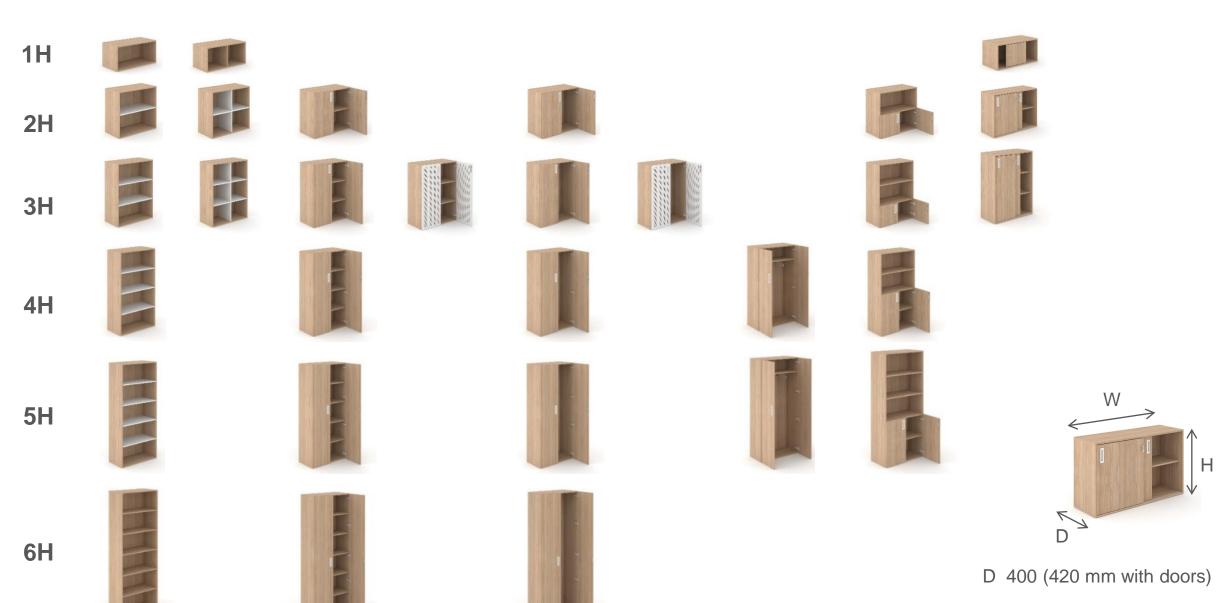

# CHOICE

STORAGE

### CHOICE

Modular storage system for a modern and organized workplace.



A wide range of different cabinets to suit your needs.



Customize your storage by fixing one cabinet on the top of another.



# Using side and top panels combine different materials – melamine and veneer.



Use back panels to invite more colours into your office.



Use hook-and-loop cushions and their combinations with colorful fabric.









# 6 different heights



# Door type



With hinges





Acoustic





Sliding

#### RANGE W – 800 mm





### BASES



MFC plinth



Metal plinth



Castors



Plastic legs



Metal legs



Metal frame



Natural ash solid wood legs





#### A number of additional parts available for your personal storage combination



MFC shelf / fixed shelf



MFC shelf with dividers



Metal shelf



Metal shelf for hinged doors



Pull out black metal filling cradles for binders to hang



Post shelf



Drawers' box



Black plastic stationery drawer



Felt-lined metal drawer with lock



Filling frame for binders (A4, foolscap)



Fabric back panel



Side and top panels



Stickers for cabinet fixing one on the top of another



Hook-and-loop cushion