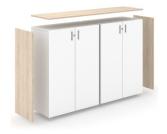

### CHOICE

Modular storage system for a modern and organized workplace.

A wide range of different cabinets to suit your needs.

Customize your storage by fixing one cabinet on the top of another.

# Using side and top panels combine different materials – melamine and veneer.

Use back panels to invite more colours into your office.

Use hook-and-loop cushions and their combinations with colorful fabric.