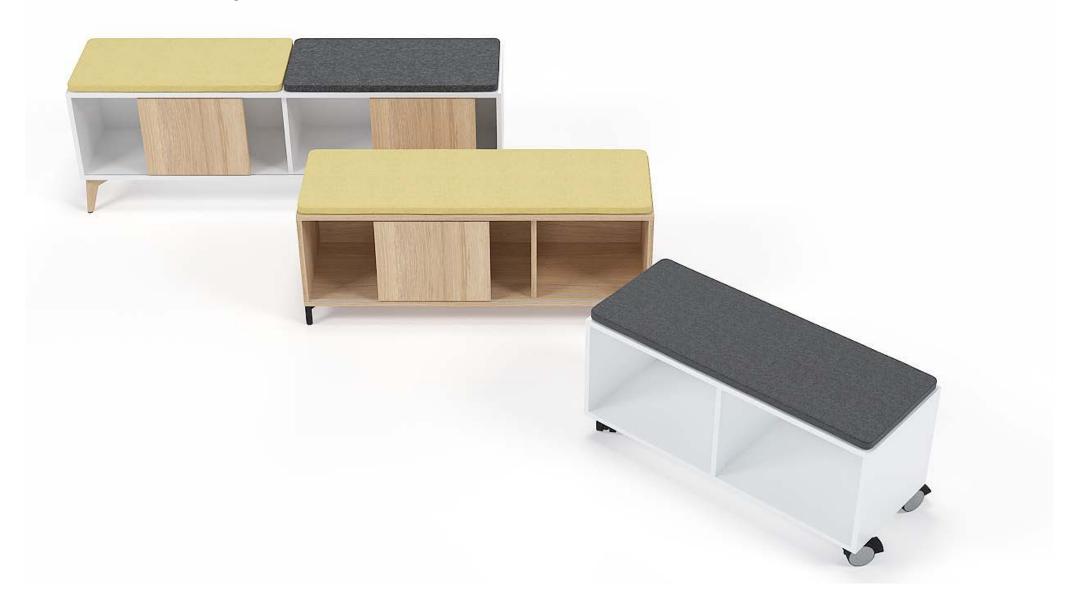

### BASES

MFC plinth

Metal plinth

Castors

Plastic legs

Metal legs

Metal frame

Natural ash solid wood legs

Hook-and-loop cushion