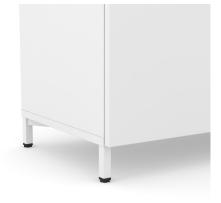

### BASES

MFC plinth

Metal plinth

Castors

Plastic legs

Metal legs

Metal frame

Natural ash solid wood legs