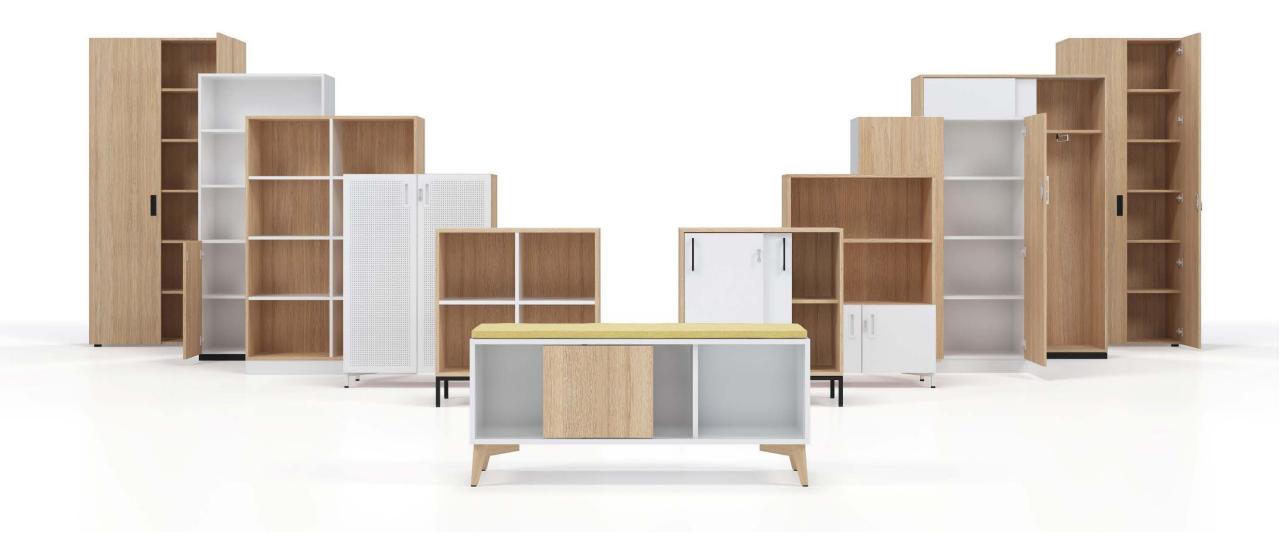

### CHOICE

Modular storage system for a modern and organized workplace.

A wide range of different cabinets to suit your needs.

Customize your storage by fixing one cabinet on the top of another.

# 6 different heights

### BASES

MFC plinth

Metal plinth

Castors

Plastic legs

Metal legs

Metal frame

Natural ash solid wood legs