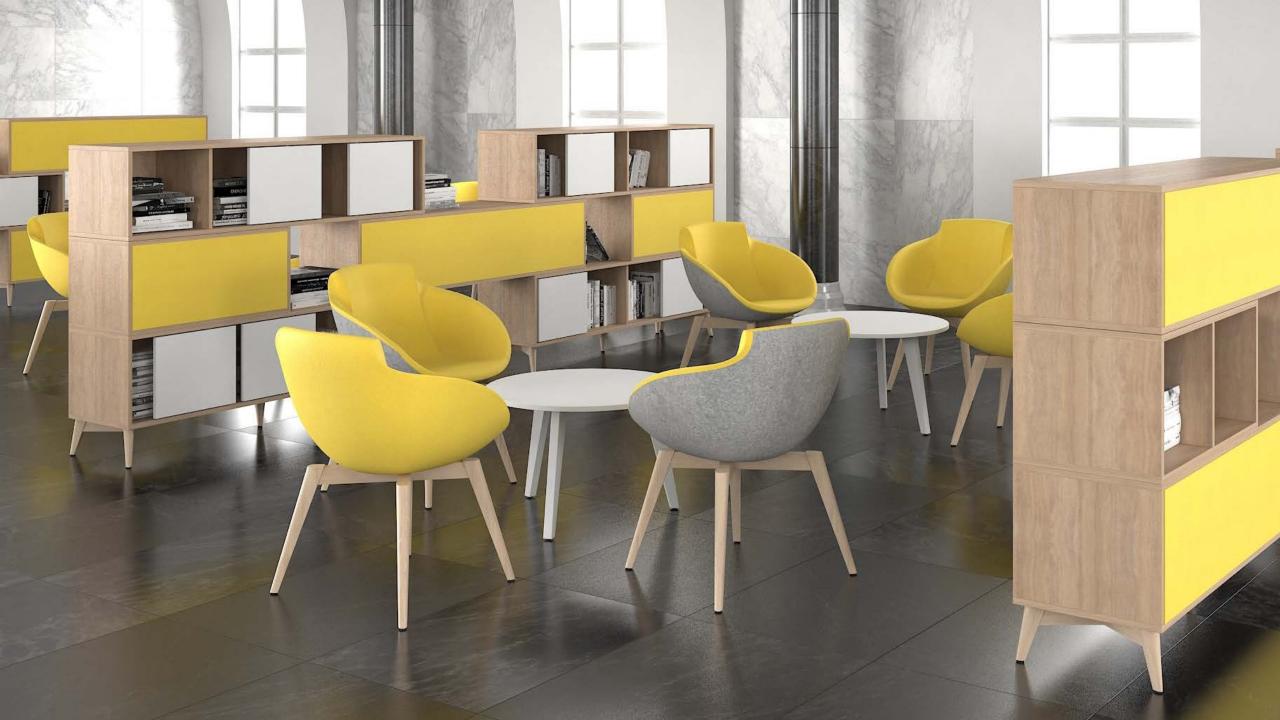

# Using side and top panels combine different materials – melamine and veneer.

Use back panels to invite more colours into your office.

Use hook-and-loop cushions and their combinations with colorful fabric.