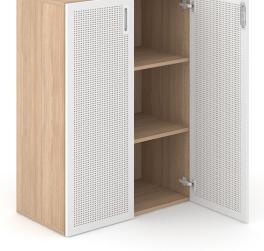

# CHOICE

STORAGE

### CHOICE

Modular storage system for a modern and organized workplace.



A wide range of different cabinets to suit your needs.



Customize your storage by fixing one cabinet on the top of another.



# Using side and top panels combine different materials – melamine and veneer.



Use back panels to invite more colours into your office.



Use hook-and-loop cushions and their combinations with colorful fabric.









# 6 different heights



# Door type



With hinges





Acoustic





Sliding

#### RANGE W – 800 mm





### BASES



MFC plinth



Metal plinth



Castors



Plastic legs



Metal legs



Metal frame



Natural ash solid wood legs





#### A number of additional parts available for your personal storage combination



MFC shelf / fixed shelf



MFC shelf with dividers



Metal shelf



Metal shelf for hinged doors



Pull out black metal filling cradles for binders to hang



Post shelf



Drawers' box



Black plastic stationery drawer



Felt-lined metal drawer with lock



Filling frame for binders (A4, foolscap)



Fabric back panel



Side and top panels



Stickers for cabinet fixing one on the top of another



Hook-and-loop cushion