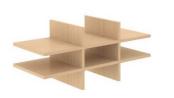

#### A number of additional parts available for your personal storage combination

MFC shelf / fixed shelf

MFC shelf with dividers

Metal shelf

Metal shelf for hinged doors

Pull out black metal filling cradles for binders to hang

Post shelf

Drawers' box

Black plastic stationery drawer

Felt-lined metal drawer with lock

Filling frame for binders (A4, foolscap)

Fabric back panel

Side and top panels

Stickers for cabinet fixing one on the top of another