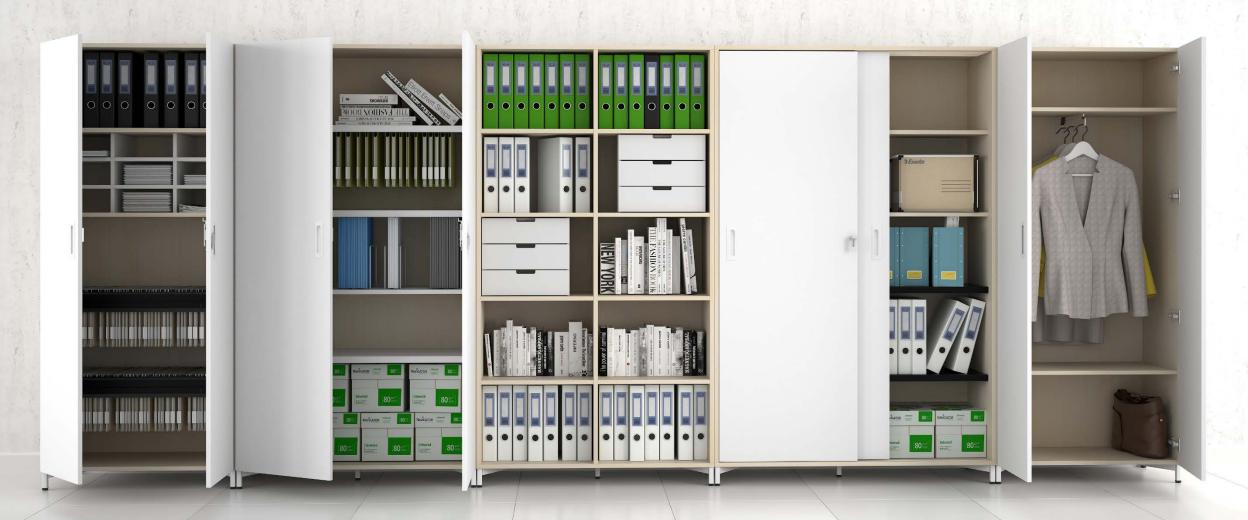

### CHOICE

Modular storage system for a modern and organized workplace.

A wide range of different cabinets to suit your needs.

Customize your storage by fixing one cabinet on the top of another.

# Door type

With hinges

Acoustic

Sliding

#### A number of additional parts available for your personal storage combination

MFC shelf / fixed shelf

MFC shelf with dividers

Metal shelf

Metal shelf for hinged doors

Pull out black metal filling cradles for binders to hang

Post shelf

Drawers' box

Black plastic stationery drawer

Felt-lined metal drawer with lock

Filling frame for binders (A4, foolscap)

Fabric back panel

Side and top panels

Stickers for cabinet fixing one on the top of another