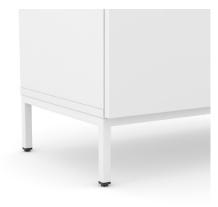

### BASES

MFC plinth

Metal plinth

Castors

Plastic legs

Metal legs

Metal frame

Natural ash solid wood legs