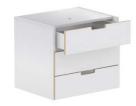

Post shelf

Drawers' box

Black plastic stationery drawer

Felt-lined metal drawer with lock

Filling frame for binders (A4, foolscap)

Fabric back panel

Side and top panels

Stickers for cabinet fixing one on the top of another