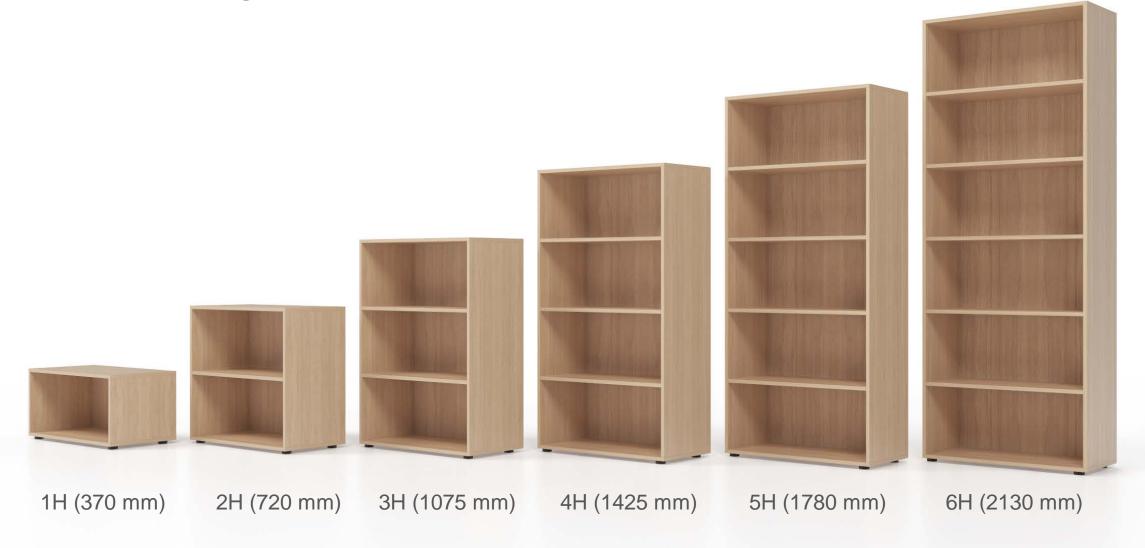

# CHOICE

STORAGE

### CHOICE

Modular storage system for a modern and organized workplace.



A wide range of different cabinets to suit your needs.



Customize your storage by fixing one cabinet on the top of another.



# Using side and top panels combine different materials – melamine and veneer.



Use back panels to invite more colours into your office.



Use hook-and-loop cushions and their combinations with colorful fabric.









# 6 different heights



# Door type



With hinges





Acoustic





Sliding

#### RANGE W – 800 mm





### BASES



MFC plinth



Metal plinth



Castors



Plastic legs



Metal legs



Metal frame



Natural ash solid wood legs





#### A number of additional parts available for your personal storage combination



MFC shelf / fixed shelf



MFC shelf with dividers



Metal shelf



Metal shelf for hinged doors



Pull out black metal filling cradles for binders to hang



Post shelf



Drawers' box



Black plastic stationery drawer



Felt-lined metal drawer with lock



Filling frame for binders (A4, foolscap)



Fabric back panel



Side and top panels



Stickers for cabinet fixing one on the top of another



Hook-and-loop cushion