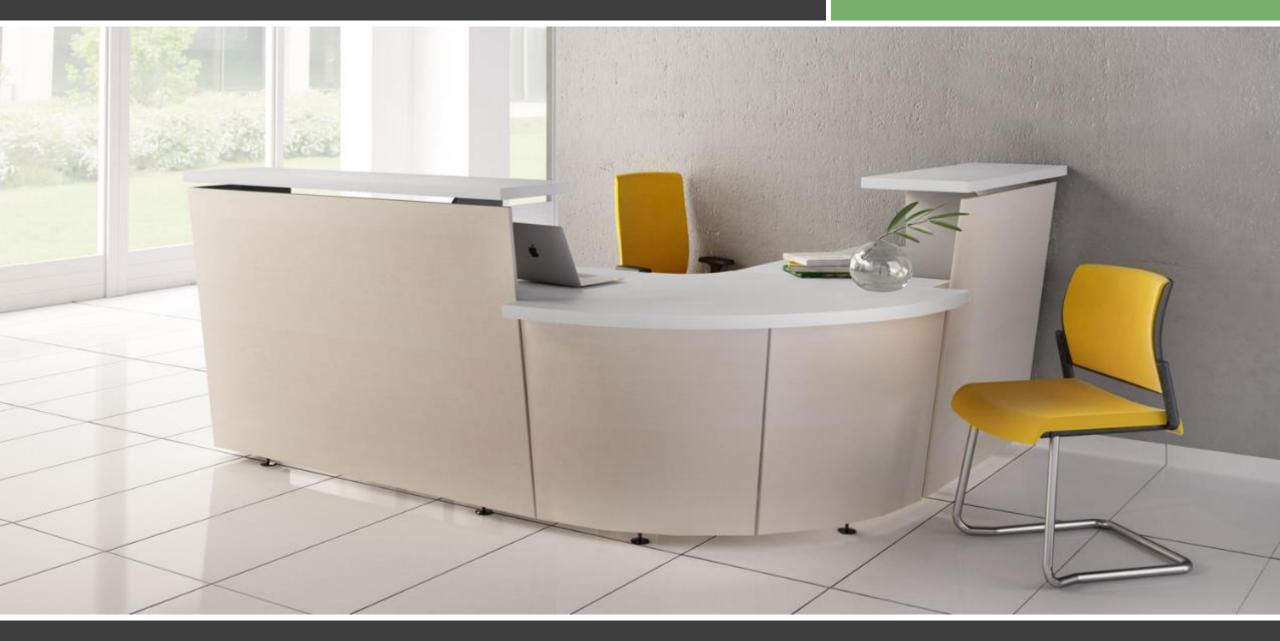

MODULAR RECEPTION FURNITURE SYSTEM

#### Flexible modular system

 Available in different shapes, functions, straight and curved, several height combinations for different-sized offices.

#### Wide choice of color combinations

 Selecting different textures and colors let you to create a desired style reception: temperate and minimalist or cozy and harmonious.

### Do not limit your imagination!

Combine different length straight and curved, high and low segments.