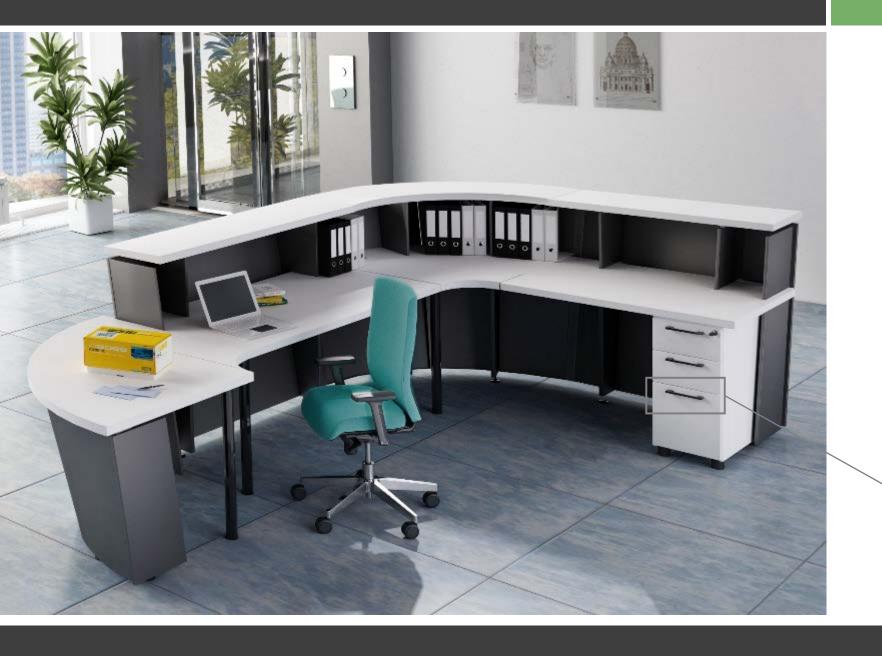

### Ordering example

order 1 or several

depending on the

pedestals,

combination

length.