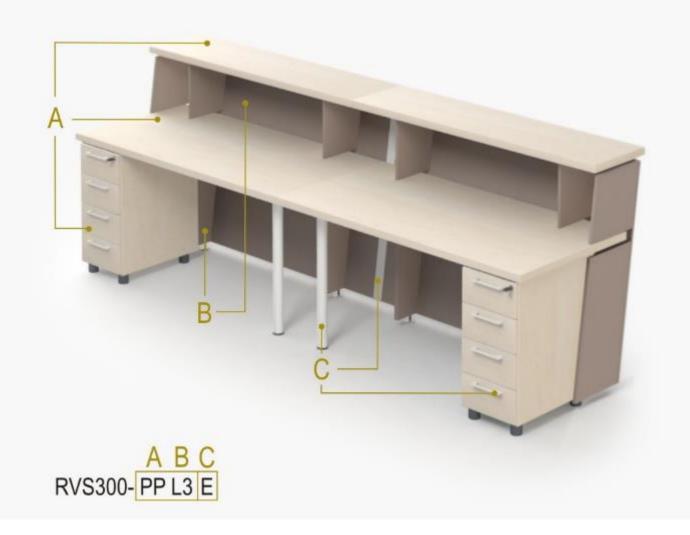

order 1 or several

depending on the

pedestals,

combination

length.

### Ordering example