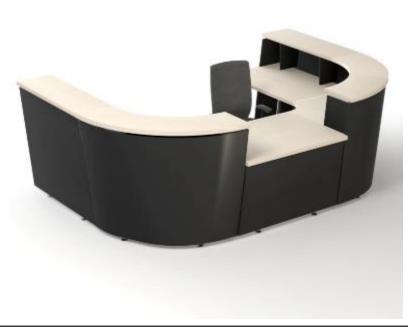

# **Temperate and laconic**

**RVS300** 

**RVS335** 

**RVS260** 

|                      | End units with high modesty panel | Central units with high modesty panel | Central units with low modesty panel | End units with low modesty panel |
|----------------------|-----------------------------------|---------------------------------------|--------------------------------------|----------------------------------|
| Straight<br>segments |                                   |                                       |                                      |                                  |
| Curved<br>segments   |                                   |                                       |                                      |                                  |

order 1 or several

depending on the

pedestals,

combination

length.

### Do not limit your imagination!

Combine different length straight and curved, high and low segments.

### Ordering example