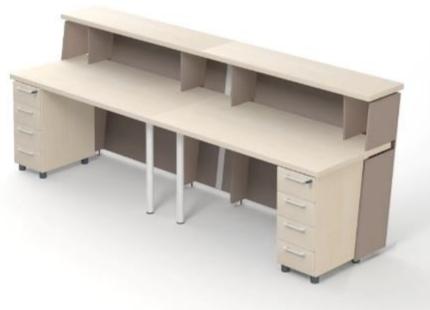

# **Temperate and laconic**

**RVS300** 

**RVS335** 

**RVS260** 

|                      | End units with high modesty panel | Central units with high modesty panel | Central units with low modesty panel | End units with low modesty panel |
|----------------------|-----------------------------------|---------------------------------------|--------------------------------------|----------------------------------|
| Straight<br>segments |                                   |                                       |                                      |                                  |
| Curved<br>segments   |                                   |                                       |                                      |                                  |

order 1 or several

depending on the

pedestals,

combination

length.

### Do not limit your imagination!

Combine different length straight and curved, high and low segments.