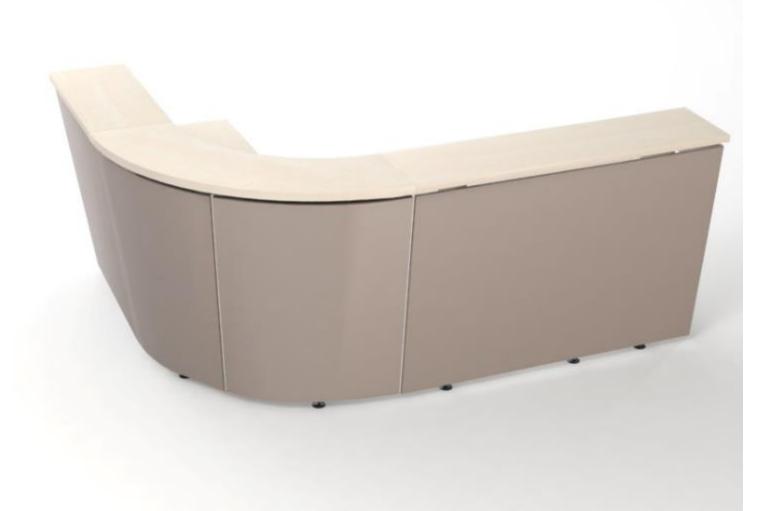

# **Temperate and laconic**

**RVS300** 

**RVS335** 

**RVS260** 

|                      | End units with high modesty panel | Central units with high modesty panel | Central units with low modesty panel | End units with low modesty panel |
|----------------------|-----------------------------------|---------------------------------------|--------------------------------------|----------------------------------|
| Straight<br>segments |                                   |                                       |                                      |                                  |
| Curved<br>segments   |                                   |                                       |                                      |                                  |

### Do not limit your imagination!

Combine different length straight and curved, high and low segments.