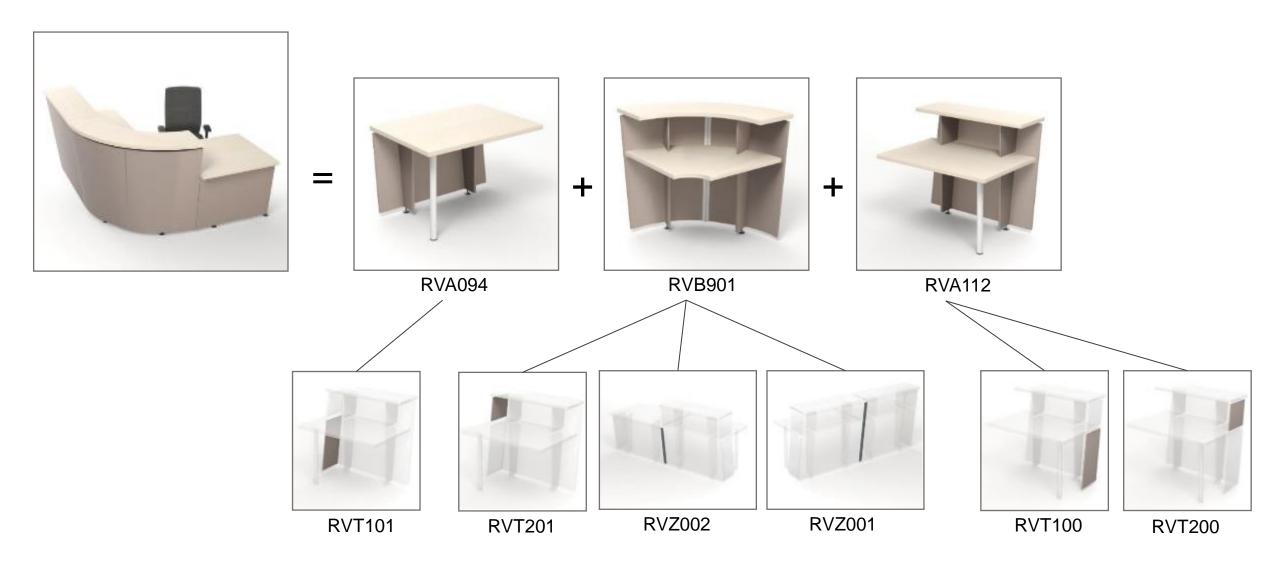

### Ordering example

order 1 or several

depending on the

pedestals,

combination

length.