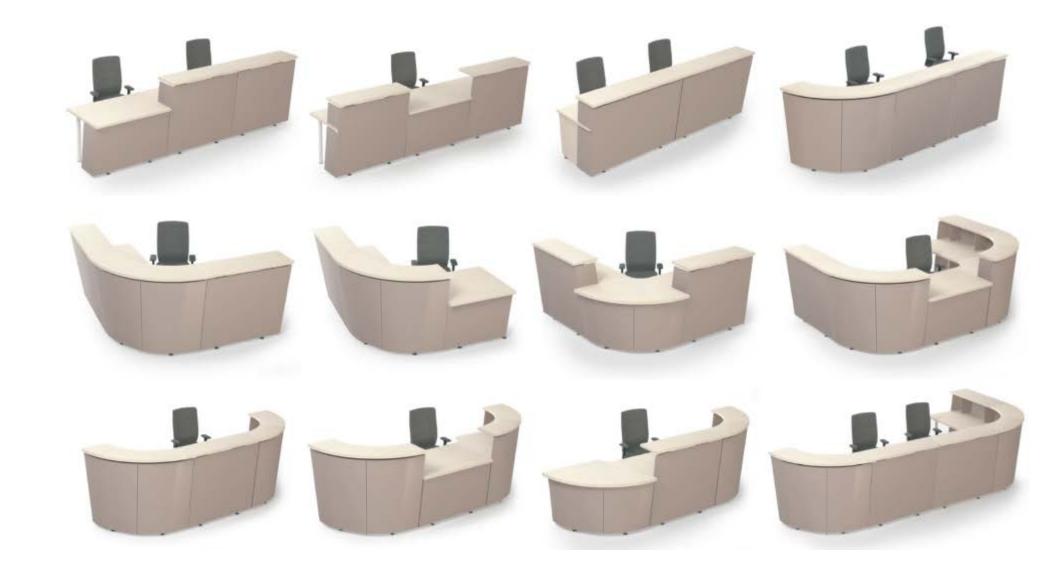

MODULAR RECEPTION FURNITURE SYSTEM

#### Flexible modular system

 Available in different shapes, functions, straight and curved, several height combinations for different-sized offices.

### Do not limit your imagination!

Combine different length straight and curved, high and low segments.