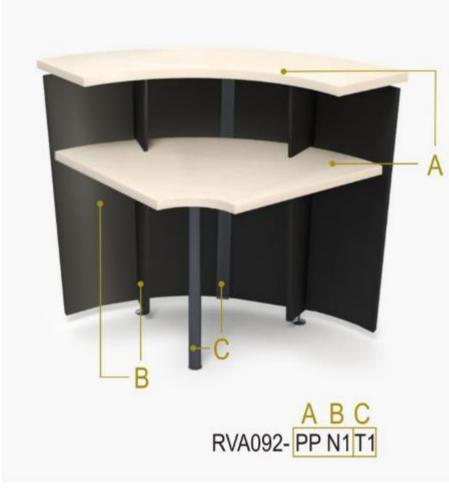

order 1 or several

depending on the

pedestals,

combination

length.

### Ordering example