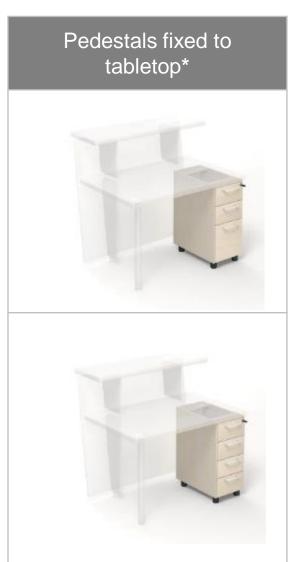

335** 





**RVS260** 

|                      | End units with high modesty panel | Central units with high modesty panel | Central units with low modesty panel | End units with low modesty panel |
|----------------------|-----------------------------------|---------------------------------------|--------------------------------------|----------------------------------|
| Straight<br>segments |                                   |                                       |                                      |                                  |
| Curved<br>segments   |                                   |                                       |                                      |                                  |

order 1 or several

depending on the

pedestals,

combination

length.







### Do not limit your imagination!



Combine different length straight and curved, high and low segments.

### Ordering example



#### Melamine / HPL











#### Metal part colours



#### Handles