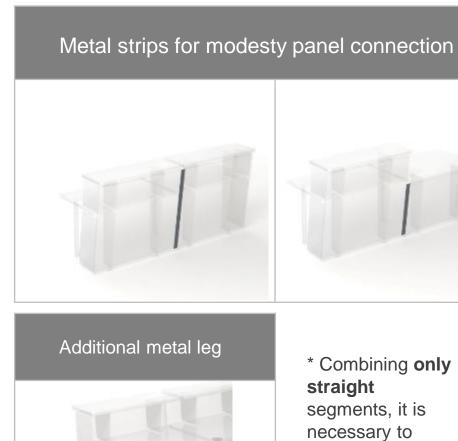

### Do not limit your imagination!

Combine different length straight and curved, high and low segments.