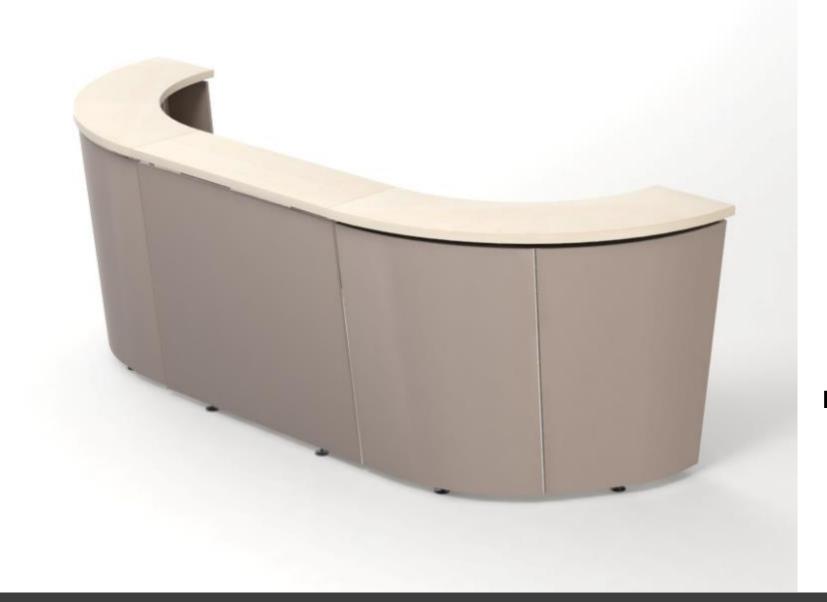

# **Temperate and laconic**

**RVS300** 

**RVS335** 

**RVS260** 

|                      | End units with high modesty panel | Central units with high modesty panel | Central units with low modesty panel | End units with low modesty panel |
|----------------------|-----------------------------------|---------------------------------------|--------------------------------------|----------------------------------|
| Straight<br>segments |                                   |                                       |                                      |                                  |
| Curved<br>segments   |                                   |                                       |                                      |                                  |

### Do not limit your imagination!

Combine different length straight and curved, high and low segments.