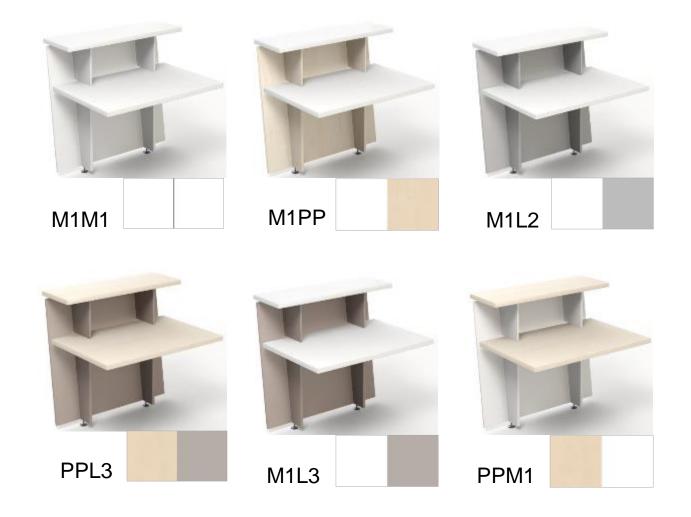

#### Melamine / HPL

#### Wide choice of color combinations

 Selecting different textures and colors let you to create a desired style reception: temperate and minimalist or cozy and harmonious.