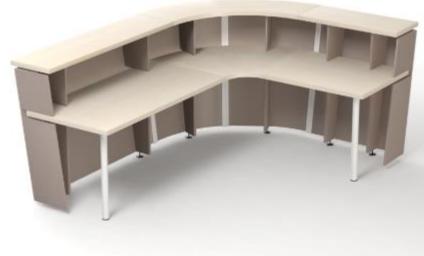

MODULAR RECEPTION FURNITURE SYSTEM

#### Flexible modular system

 Available in different shapes, functions, straight and curved, several height combinations for different-sized offices.

### Do not limit your imagination!

Combine different length straight and curved, high and low segments.