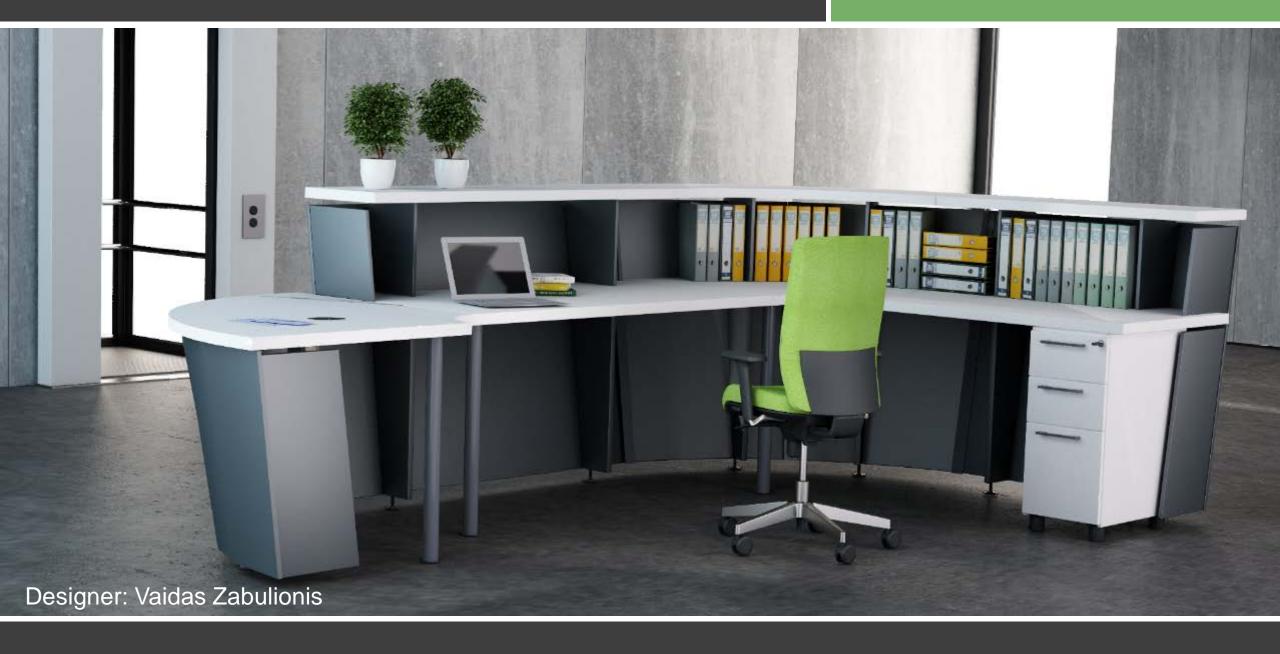

MODULAR RECEPTION FURNITURE SYSTEM

#### Flexible modular system

 Available in different shapes, functions, straight and curved, several height combinations for different-sized offices.

### Do not limit your imagination!

Combine different length straight and curved, high and low segments.