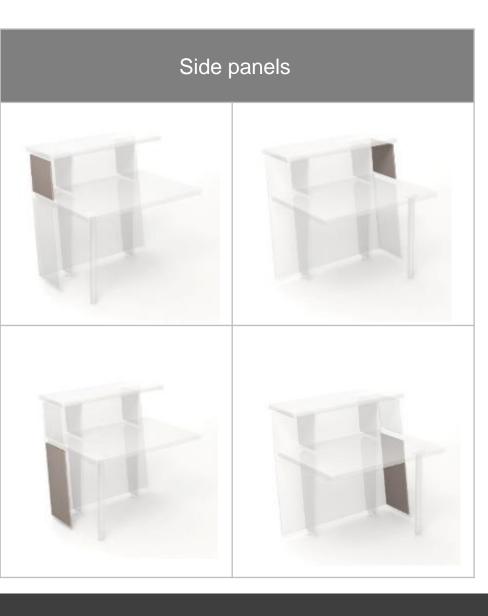

### Do not limit your imagination!

Combine different length straight and curved, high and low segments.