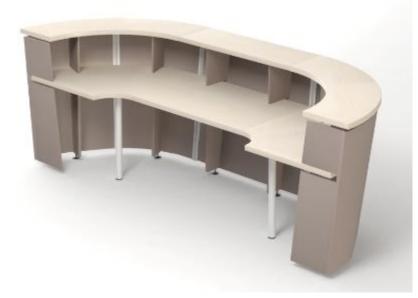

# **Temperate and laconic**

**RVS300** 

**RVS335** 

**RVS260** 

|                      | End units with high modesty panel | Central units with high modesty panel | Central units with low modesty panel | End units with low modesty panel |
|----------------------|-----------------------------------|---------------------------------------|--------------------------------------|----------------------------------|
| Straight<br>segments |                                   |                                       |                                      |                                  |
| Curved<br>segments   |                                   |                                       |                                      |                                  |

### Do not limit your imagination!

Combine different length straight and curved, high and low segments.