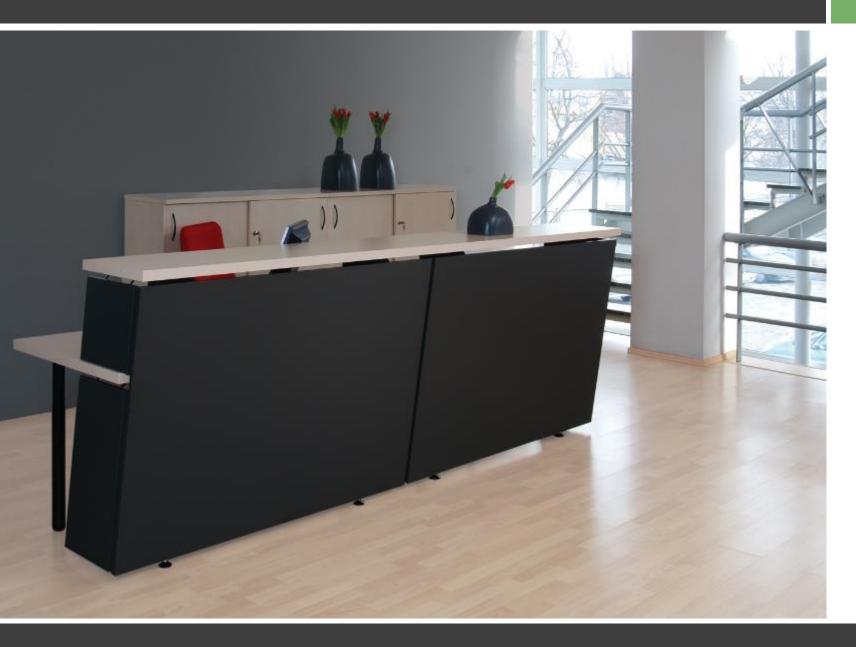

# **Temperate and laconic**

**RVS300** 

**RVS335** 

**RVS260** 

|                      | End units with high modesty panel | Central units with high modesty panel | Central units with low modesty panel | End units with low modesty panel |
|----------------------|-----------------------------------|---------------------------------------|--------------------------------------|----------------------------------|
| Straight<br>segments |                                   |                                       |                                      |                                  |
| Curved<br>segments   |                                   |                                       |                                      |                                  |

### Do not limit your imagination!

Combine different length straight and curved, high and low segments.