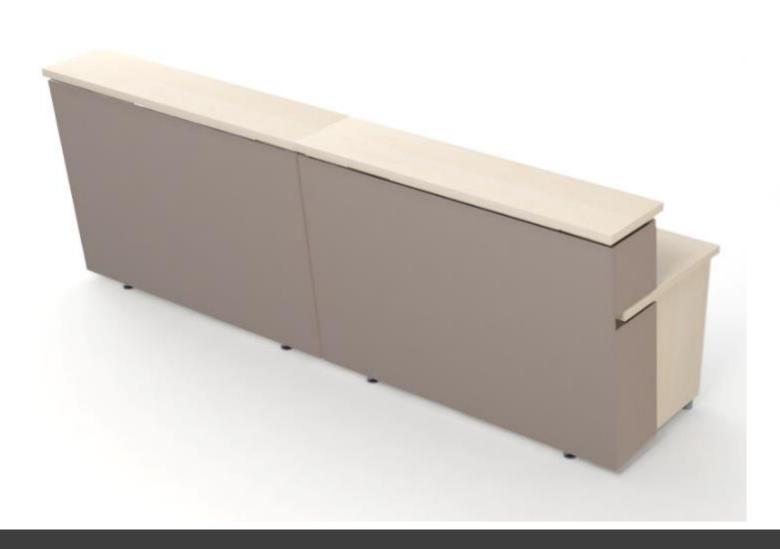

# **Temperate and laconic**

**RVS300** 

**RVS335** 

**RVS260** 

|                      | End units with high modesty panel | Central units with high modesty panel | Central units with low modesty panel | End units with low modesty panel |
|----------------------|-----------------------------------|---------------------------------------|--------------------------------------|----------------------------------|
| Straight<br>segments |                                   |                                       |                                      |                                  |
| Curved<br>segments   |                                   |                                       |                                      |                                  |

order 1 or several

depending on the

pedestals,

combination

length.

### Ordering example