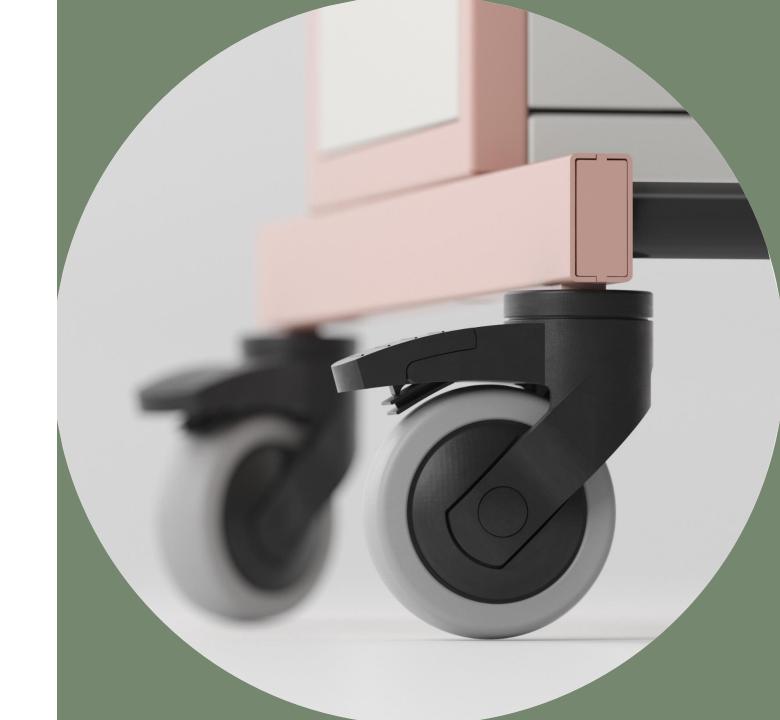

# Ensured mobility

Large castors are an integral part of the WORKLAB design, ensuring the mobility of this piece of furniture and enhancing its unique image.