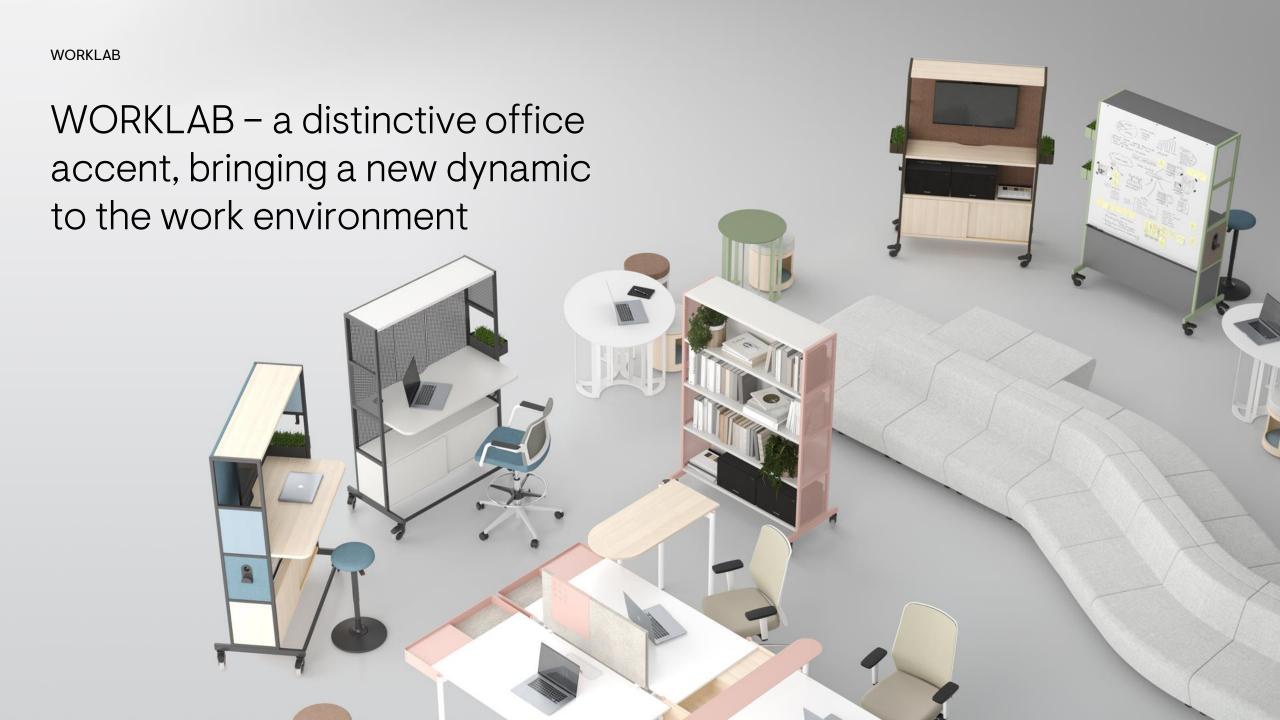

# WORKLAB – a new approach to the work environment

- Creative solutions are born in a dynamic environment;
- The work environment has to adapt to the employee;
- A modern workplace is mobile, flexible and multifunctional.

# Triple functionality