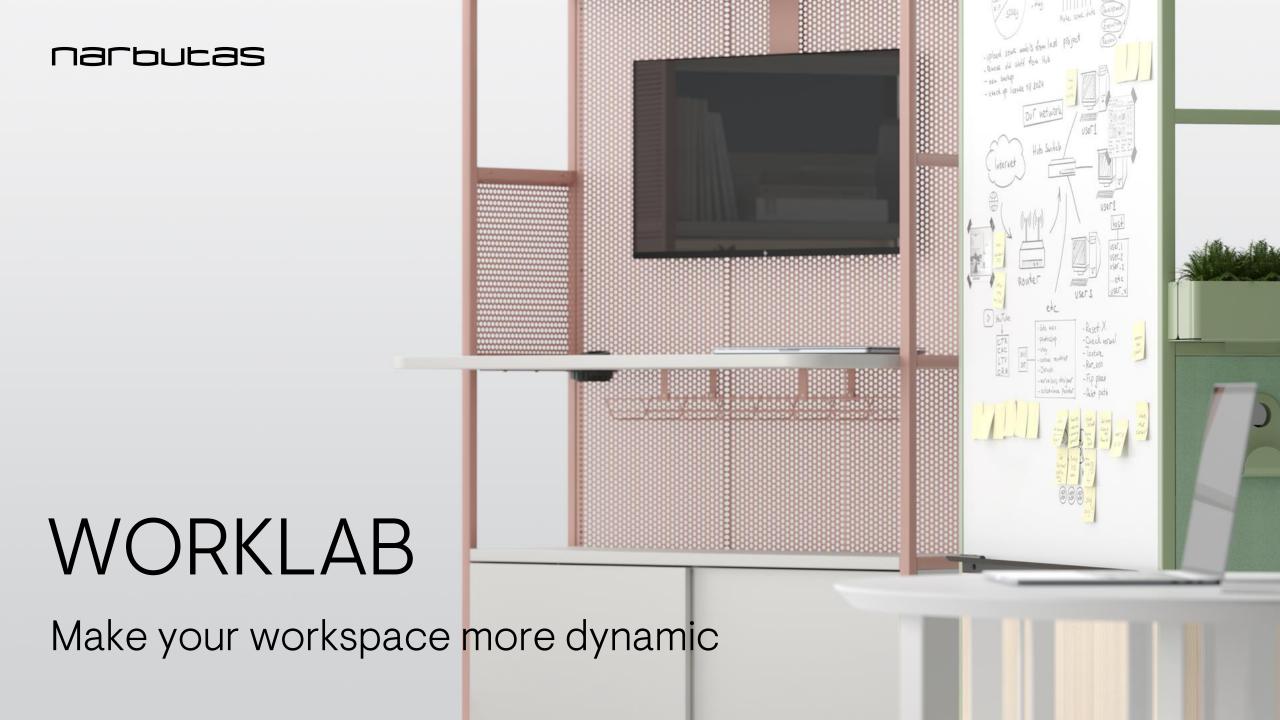

# WORKLAB – a new approach to the work environment

- Creative solutions are born in a dynamic environment;
- The work environment has to adapt to the employee;
- A modern workplace is mobile, flexible and multifunctional.

#### WORKLAB

A synthesis of different functions is what you need for an ever-changing work environment

WORKLAB changes together with the user and can adapt to a wide variety of situations: