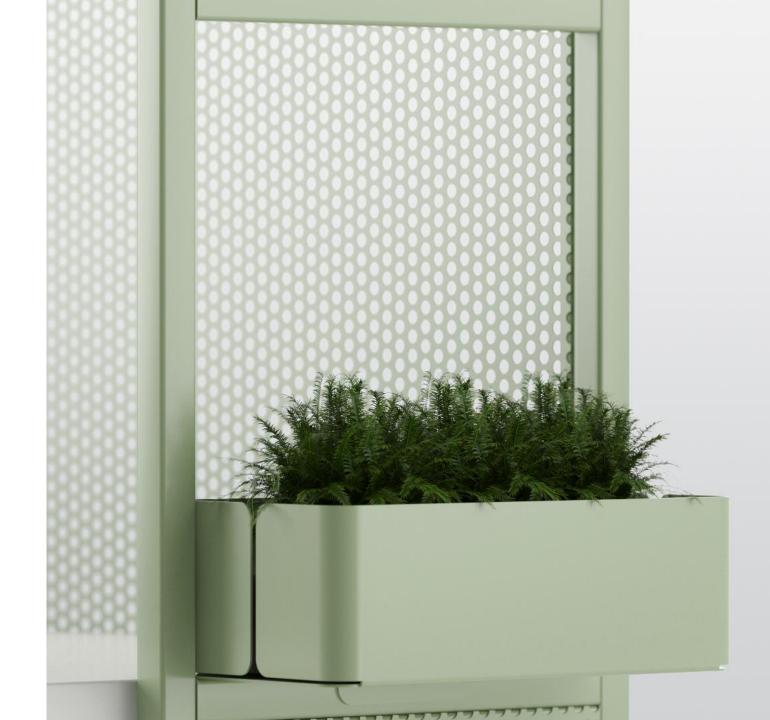

# Powder-coated metal surfaces

Powder-coated metal is a robust and practical covering. A wide range of colours makes it easy to choose the WORKLAB's image you want. The perforated metal sheet is an original and innovative element for the office.

### For user convenience and cosiness