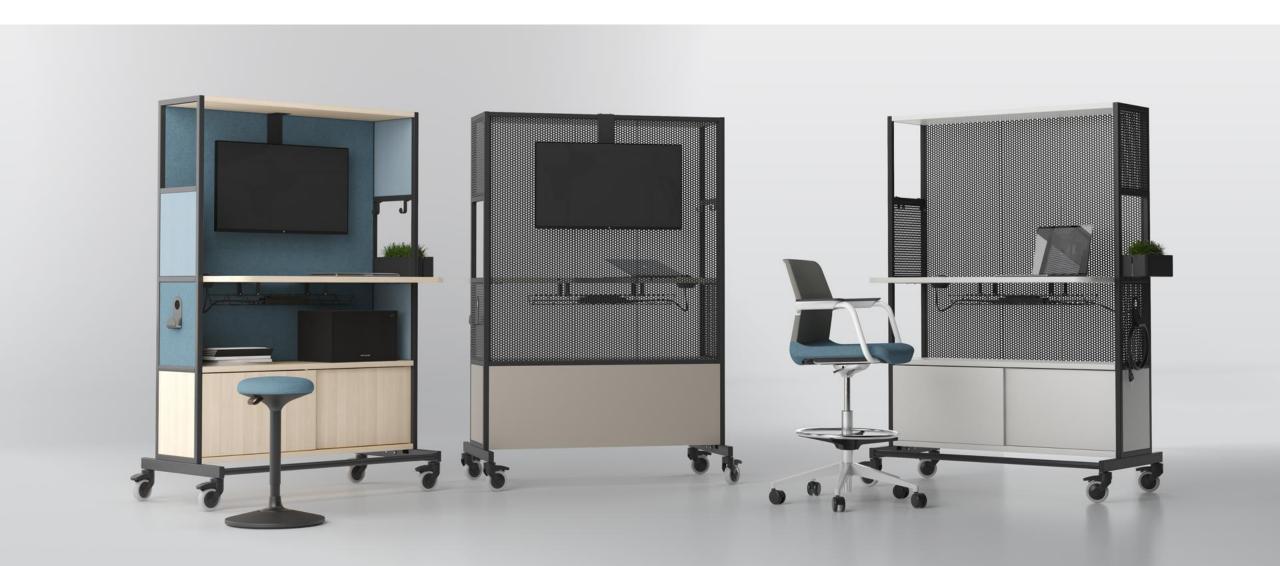

## Combinations of finishes for the most demanding user

# Powder-coated metal surfaces

Powder-coated metal is a robust and practical covering. A wide range of colours makes it easy to choose the WORKLAB's image you want. The perforated metal sheet is an original and innovative element for the office.

## Power solutions

A cable tray, conveniently designed power sockets and a properly routed power cable ensure that a mobile workplace is truly mobile.

| Mobile shelving unit | Back type / panel type                                             | Desktop | Accessories          |
|----------------------|--------------------------------------------------------------------|---------|----------------------|
|                      | Semi-open<br>/<br>Melamine                                         | _       | Side panel           |
|                      | Semi-open<br>/<br>Melamine                                         | _       | Side shelf           |
|                      | Closed<br>/<br>Fabric<br>Perforated metal<br>Fabric and whiteboard |         | Hook  Screen holders |