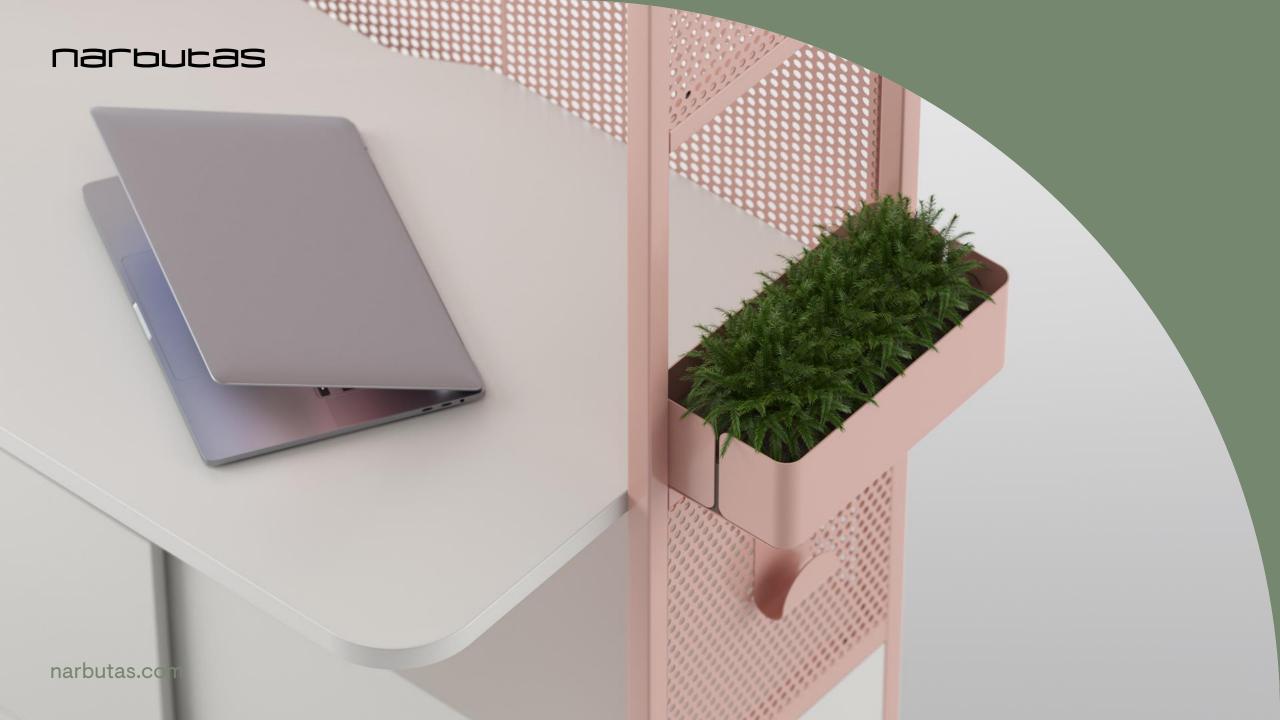

# Powder-coated metal surfaces

Powder-coated metal is a robust and practical covering. A wide range of colours makes it easy to choose the WORKLAB's image you want. The perforated metal sheet is an original and innovative element for the office.

## Power solutions

A cable tray, conveniently designed power sockets and a properly routed power cable ensure that a mobile workplace is truly mobile.

| Mobile shelving unit | Back type / panel type                                             | Desktop | Accessories          |
|----------------------|--------------------------------------------------------------------|---------|----------------------|
|                      | Semi-open<br>/<br>Melamine                                         | _       | Side panel           |
|                      | Semi-open<br>/<br>Melamine                                         | _       | Side shelf           |
|                      | Closed<br>/<br>Fabric<br>Perforated metal<br>Fabric and whiteboard |         | Hook  Screen holders |