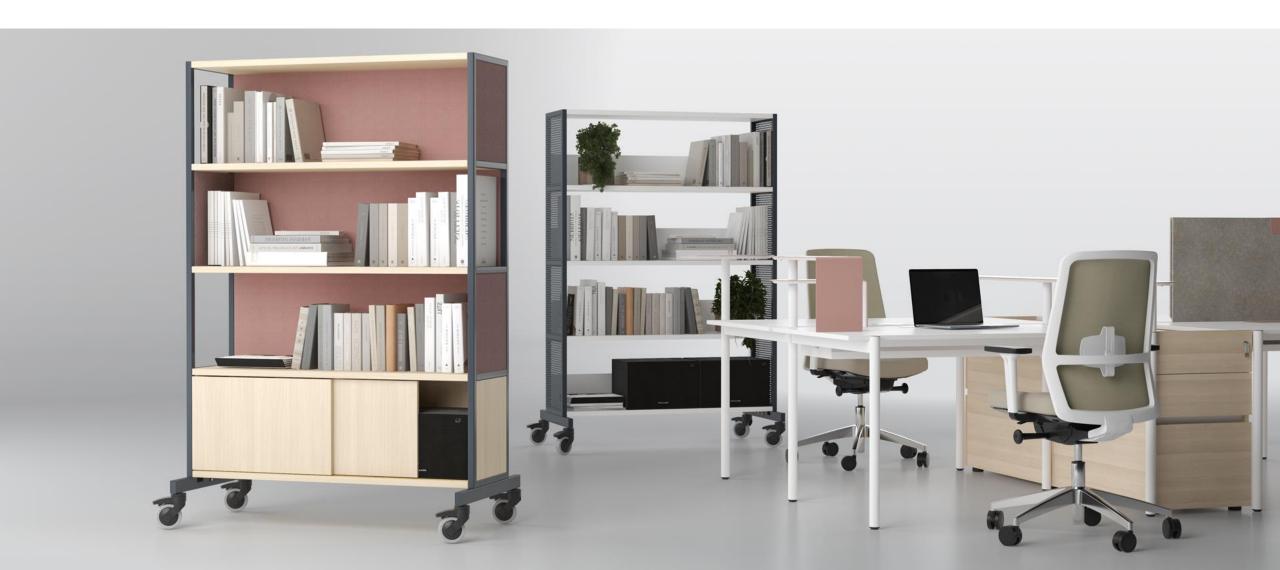

# Ensured mobility

Large castors are an integral part of the WORKLAB design, ensuring the mobility of this piece of furniture and enhancing its unique image.

# Triple functionality