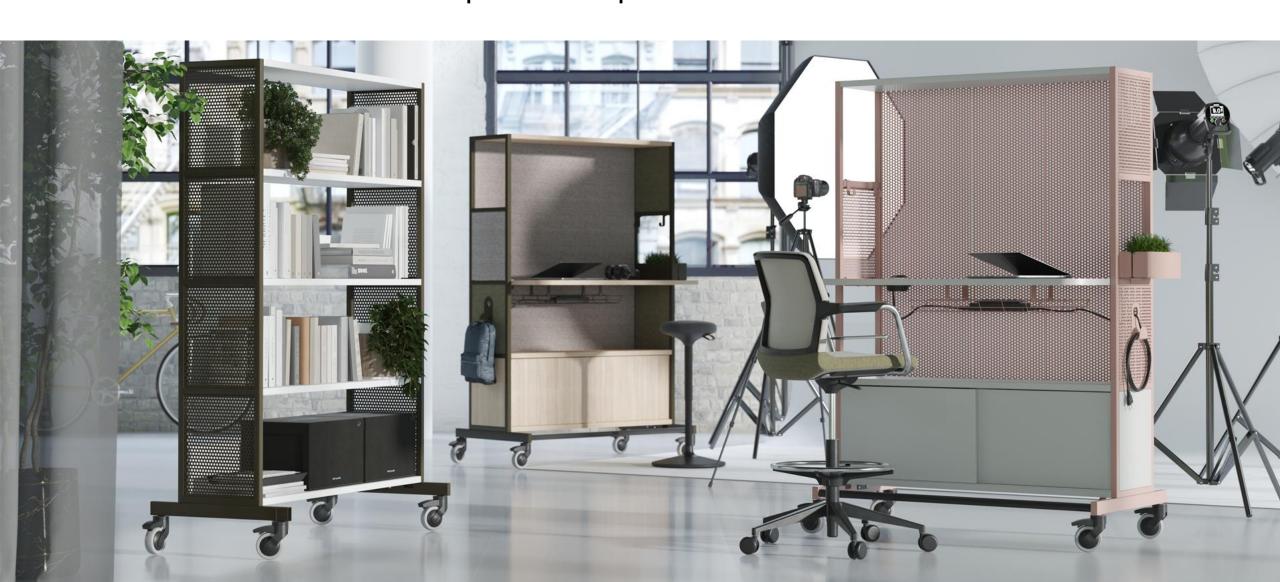

# WORKLAB – a new approach to the work environment

- Creative solutions are born in a dynamic environment;
- The work environment has to adapt to the employee;
- A modern workplace is mobile, flexible and multifunctional.

# Triple functionality

# A workplace exactly where you need it

# A playful partition and a practical shelf