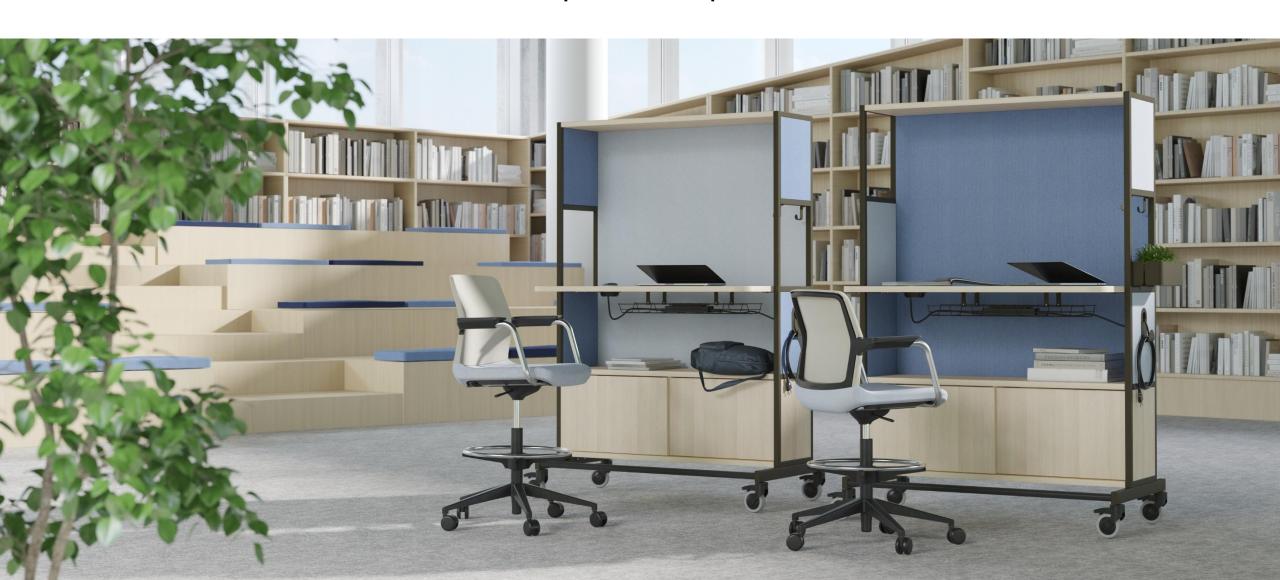

### A mobile centre for team meetings and a tool for active collaboration

## Power solutions

A cable tray, conveniently designed power sockets and a properly routed power cable ensure that a mobile workplace is truly mobile.

| Mobile shelving unit | Back type / panel type                                             | Desktop | Accessories          |
|----------------------|--------------------------------------------------------------------|---------|----------------------|
|                      | Semi-open<br>/<br>Melamine                                         | _       | Side panel           |
|                      | Semi-open<br>/<br>Melamine                                         | _       | Side shelf           |
|                      | Closed<br>/<br>Fabric<br>Perforated metal<br>Fabric and whiteboard |         | Hook  Screen holders |