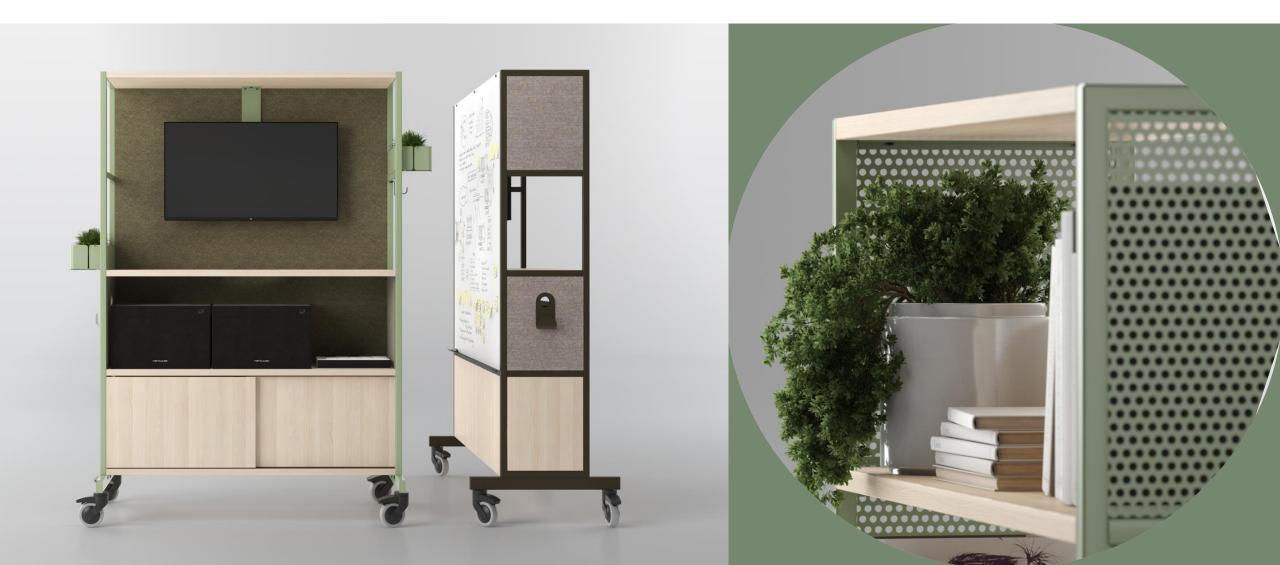

# WORKLAB – a new approach to the work environment

- Creative solutions are born in a dynamic environment;
- The work environment has to adapt to the employee;
- A modern workplace is mobile, flexible and multifunctional.



# Design that stands out



# Ensured mobility

Large castors are an integral part of the WORKLAB design, ensuring the mobility of this piece of furniture and enhancing its unique image.



### 66

The idea arose from the need to have a dynamic workspace and to break free from orderly office schemes. It has been designed to fit in all those spaces that need to be modified on demand."

Baldanzi & Novelli designers



# Triple functionality



### A mobile centre for team meetings and a tool for active collaboration



# A workplace exactly where you need it



# A playful partition and a practical shelf



#### WORKLAB

A synthesis of different functions is what you need for an ever-changing work environment



WORKLAB changes together with the user and can adapt to a wide variety of situations:

## from a mini-offi