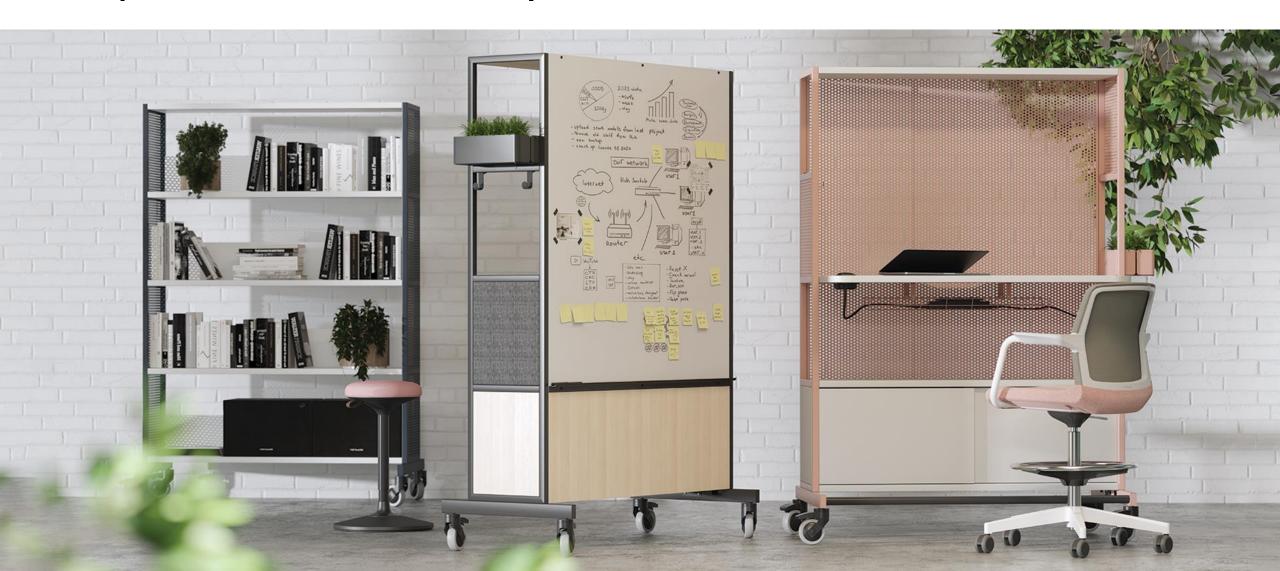

# Triple functionality

#### WORKLAB

A synthesis of different functions is what you need for an ever-changing work environment

WORKLAB changes together with the user and can adapt to a wide variety of situations:

## from a mini-office at home to large collaboration areas...