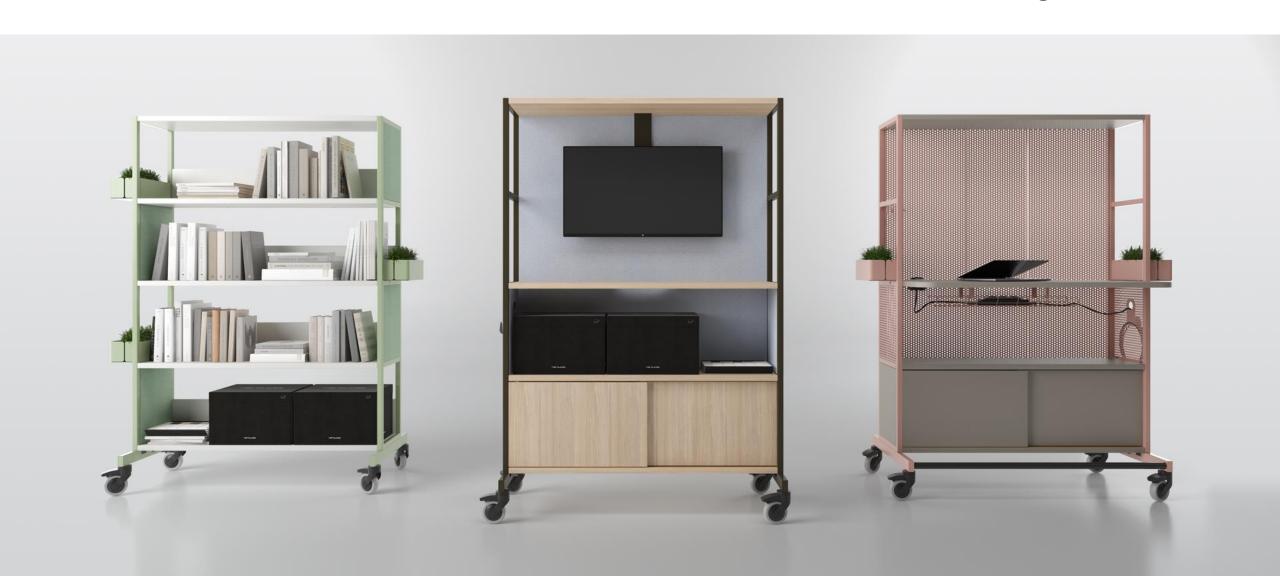

#### WORKLAB

A synthesis of different functions is what you need for an ever-changing work environment

WORKLAB changes together with the user and can adapt to a wide variety of situations:

## from a mini-office at home to large collaboration areas...

## ...enclosed laboratories or public spaces...

...for ascetic workshops or sophisticated art studios.

## Combinations of finishes for the most demanding user