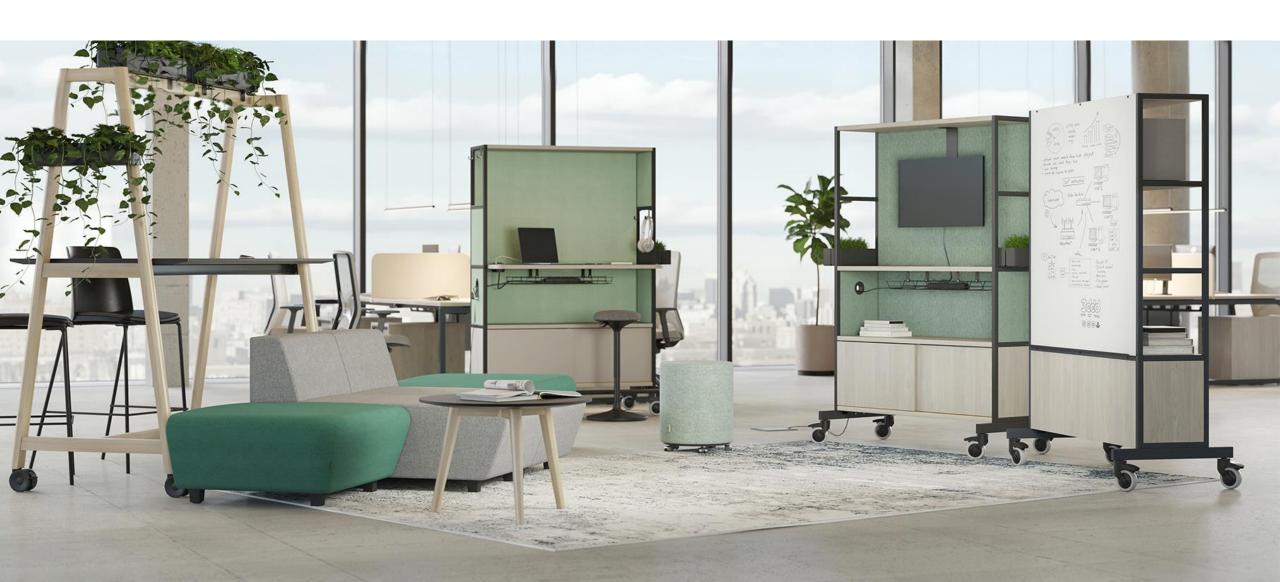

# A playful partition and a practical shelf

#### WORKLAB

A synthesis of different functions is what you need for an ever-changing work environment

WORKLAB changes together with the user and can adapt to a wide variety of situations:

## ...enclosed laboratories or public spaces...

...for ascetic workshops or sophisticated art studios.