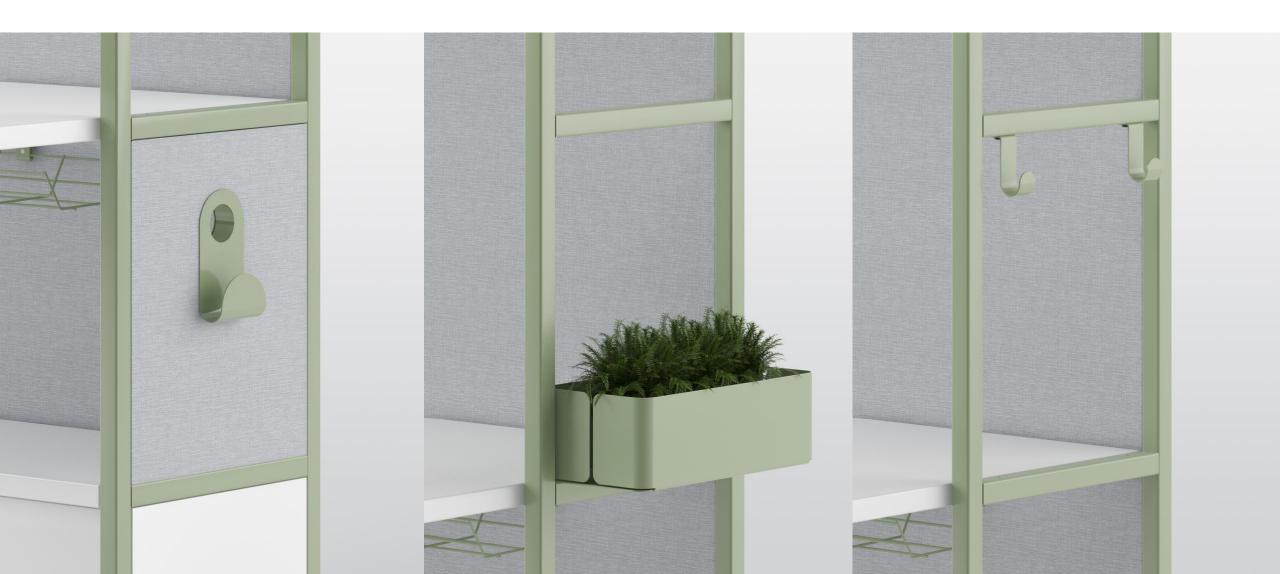

### For user convenience and cosiness

## Power solutions

A cable tray, conveniently designed power sockets and a properly routed power cable ensure that a mobile workplace is truly mobile.

| Mobile shelving unit | Back type / panel type                                             | Desktop | Accessories          |
|----------------------|--------------------------------------------------------------------|---------|----------------------|
|                      | Semi-open<br>/<br>Melamine                                         | _       | Side panel           |
|                      | Semi-open<br>/<br>Melamine                                         | _       | Side shelf           |
|                      | Closed<br>/<br>Fabric<br>Perforated metal<br>Fabric and whiteboard |         | Hook  Screen holders |