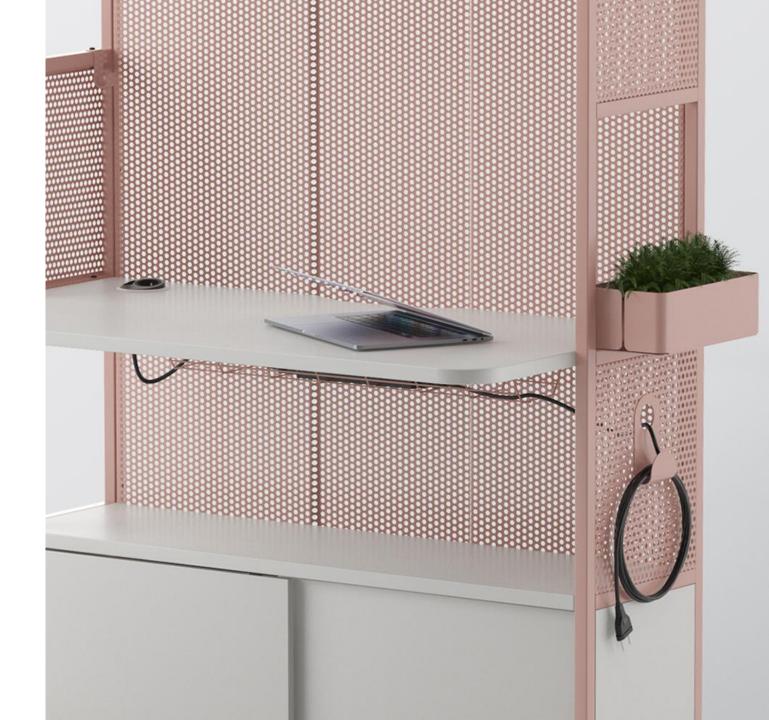

# Powder-coated metal surfaces

Powder-coated metal is a robust and practical covering. A wide range of colours makes it easy to choose the WORKLAB's image you want. The perforated metal sheet is an original and innovative element for the office.

## Power solutions

A cable tray, conveniently designed power sockets and a properly routed power cable ensure that a mobile workplace is truly mobile.

| Mobile shelving unit | Back type / panel type                                             | Desktop | Accessories          |
|----------------------|--------------------------------------------------------------------|---------|----------------------|
|                      | Semi-open<br>/<br>Melamine                                         | _       | Side panel           |
|                      | Semi-open<br>/<br>Melamine                                         | _       | Side shelf           |
|                      | Closed<br>/<br>Fabric<br>Perforated metal<br>Fabric and whiteboard |         | Hook  Screen holders |