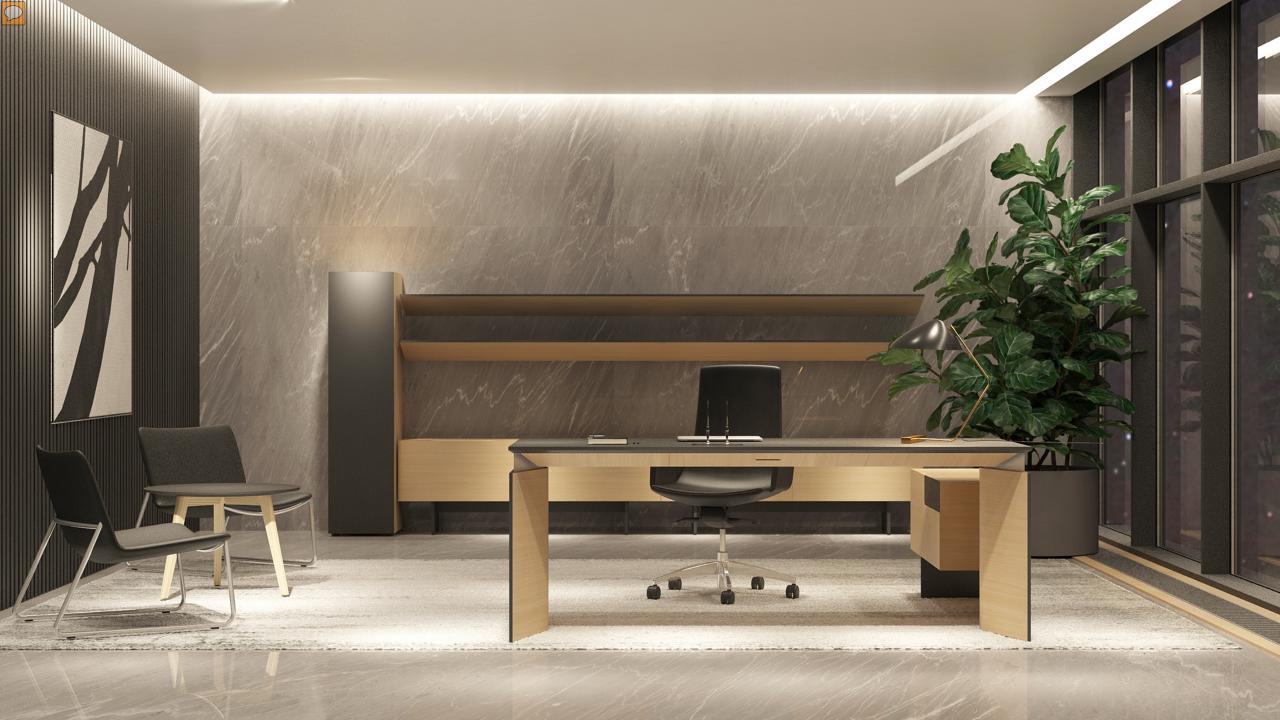

# MINIMALISM IS NEW LUXURY

## ONLY THE BEST OF THE BEST

### RANGE

Sit-stand table 1800/2000x850 Fixed height table 1800/2000x850

Wardrobe with hook 400x450, H=1600, L/R

Cabinet with 4 fixed shelves 400x450, H=1600, L/R

Wardrobe with pull out rail 600x450, H=1600, L/R