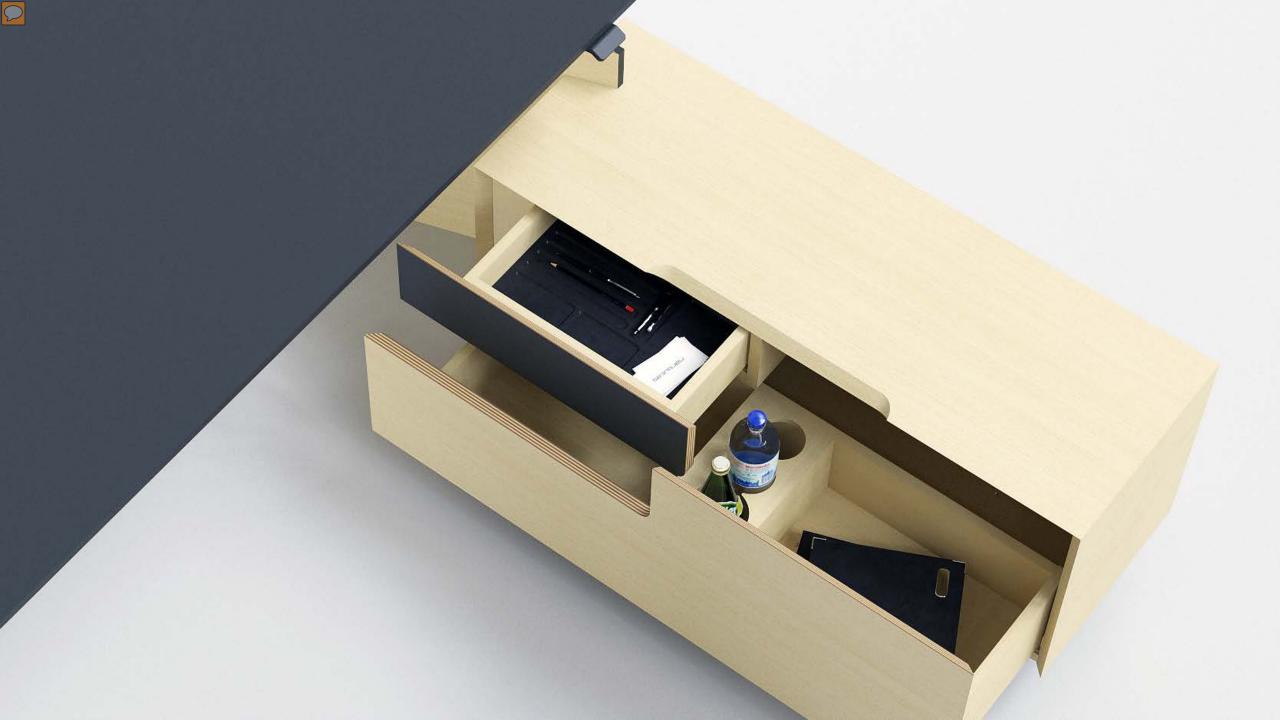

# EVERY DETAIL MATTERS

### RANGE

Sit-stand table 1800/2000x850 Fixed height table 1800/2000x850

Wardrobe with hook 400x450, H=1600, L/R

Cabinet with 4 fixed shelves 400x450, H=1600, L/R

Wardrobe with pull out rail 600x450, H=1600, L/R

#### Wall shelfs 1200/1600x350

Left fixed pedestal 1000x350, H=580

Pedestal 1600x350, H=580 Right fixed pedestal 1000x350, H=580

Your best MOVE!