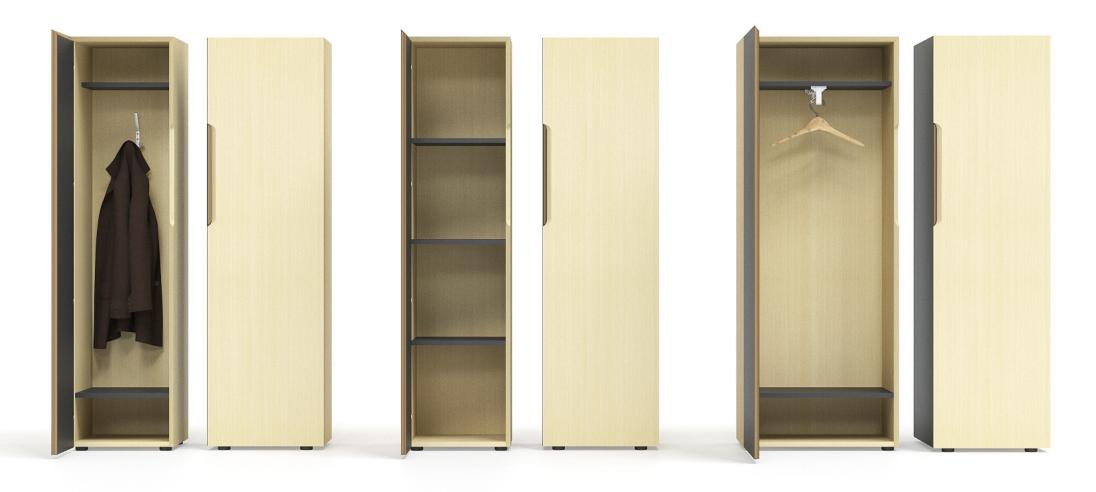

### RANGE

Sit-stand table 1800/2000x850 Fixed height table 1800/2000x850

Wardrobe with hook 400x450, H=1600, L/R

Cabinet with 4 fixed shelves 400x450, H=1600, L/R

Wardrobe with pull out rail 600x450, H=1600, L/R