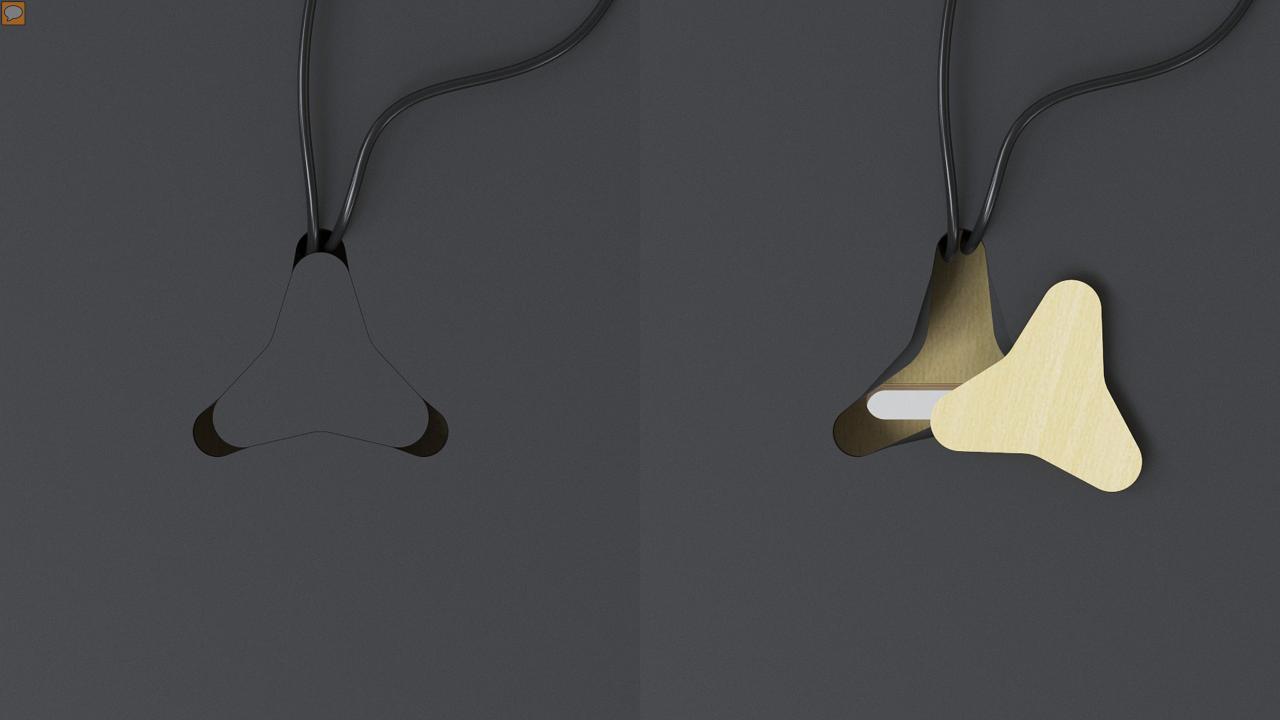

Your best MOVE!



99

Move! is a slogan of today's people that represents the victory of modern mobility against stagnation, indolence and negativity. A true modern leader is driven and open to innovation, a cosmopolitan dictating healthy lifestyle and a teacher building the environment with honor.

Gediminas JUŠKA

Designer

### STAY ON THE MOVE!



### HEALTH MEANS STATUS



# MINIMALISM IS NEW LUXURY



## ONLY THE BEST OF THE BEST



# EVERY DETAIL MATTERS









### RANGE



Sit-stand table 1800/2000x850 Fixed height table 1800/2000x850



Wardrobe with hook 400x450, H=1600, L/R

Cabinet with 4 fixed shelves 400x450, H=1600, L/R

Wardrobe with pull out rail 600x450, H=1600, L/R

#### Wall shelfs 1200/1600x350





Left fixed pedestal 1000x350, H=580

Pedestal 1600x350, H=580 Right fixed pedestal 1000x350, H=580

Your best MOVE!