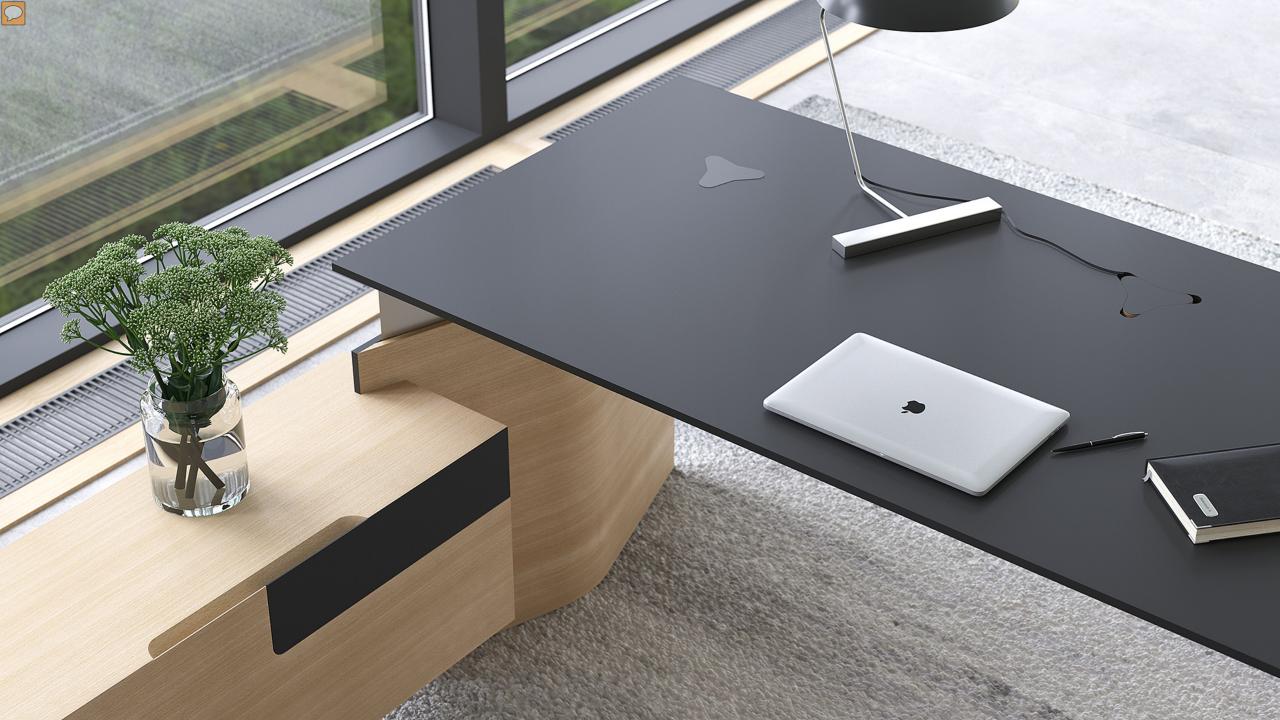

Your best MOVE!



99

Move! is a slogan of today's people that represents the victory of modern mobility against stagnation, indolence and negativity. A true modern leader is driven and open to innovation, a cosmopolitan dictating healthy lifestyle and a teacher building the environment with honor.

Gediminas JUŠKA

Designer

### STAY ON THE MOVE!



### HEALTH MEANS STATUS



# MINIMALISM IS NEW LUXURY



## ONLY THE BEST OF THE BEST



# EVERY DETAIL MATTERS









### RANGE



Sit-stand table 1800/2000x850 Fixed height table 1800/2000x850



Wardrobe with hook 400x450, H=1600, L/R

Cabinet with 4 fixed shelves 400x450, H=1600, L/R

Wardrobe with pull out rail 600x450, H=1600, L/R

#### Wall shelfs 1200/1600x350





Left fixed pedestal 1000x350, H=580

Pedestal 1600x350, H=580 Right fixed pedestal 1000x350, H=580

Your best MOVE!