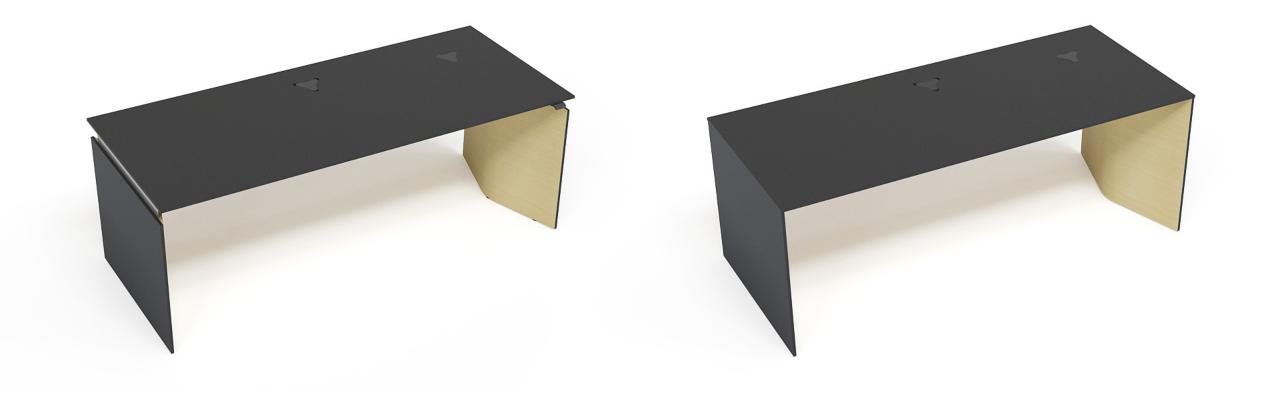

### RANGE

Sit-stand table 1800/2000x850 Fixed height table 1800/2000x850

Wardrobe with hook 400x450, H=1600, L/R

Cabinet with 4 fixed shelves 400x450, H=1600, L/R

Wardrobe with pull out rail 600x450, H=1600, L/R