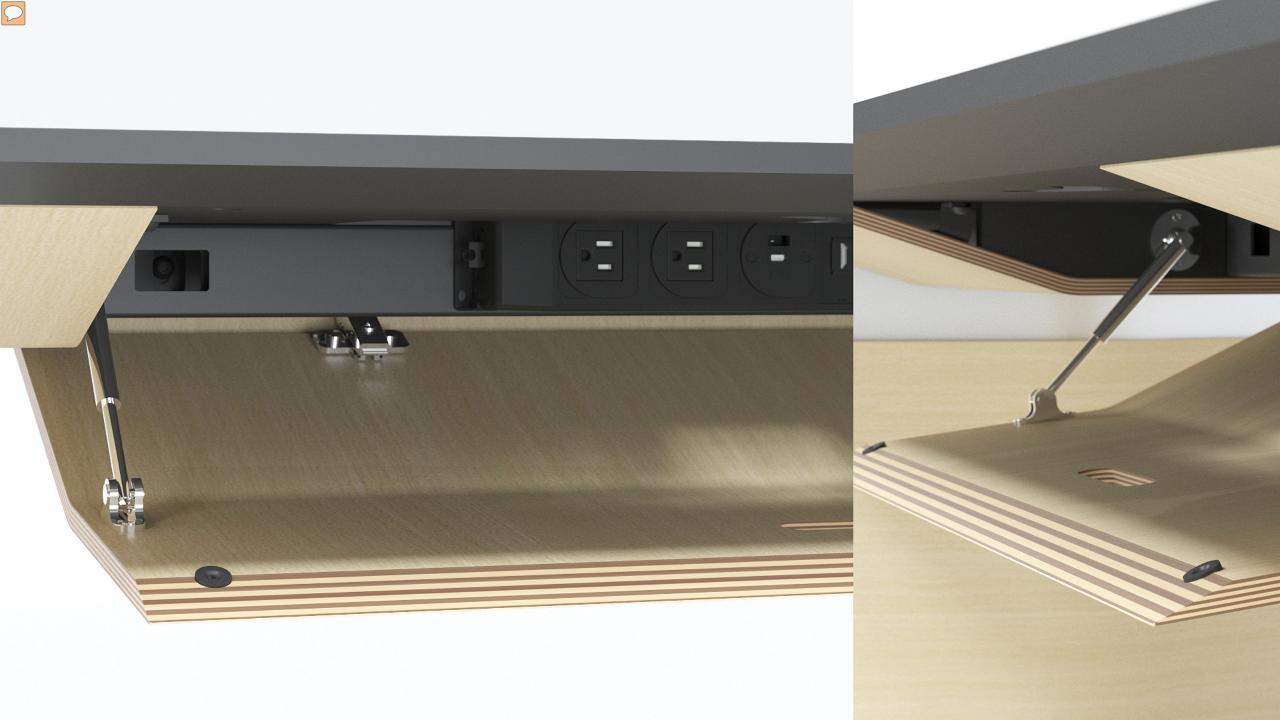

Your best MOVE!



99

Move! is a slogan of today's people that represents the victory of modern mobility against stagnation, indolence and negativity. A true modern leader is driven and open to innovation, a cosmopolitan dictating healthy lifestyle and a teacher building the environment with honor.

Gediminas JUŠKA

Designer

### STAY ON THE MOVE!



### HEALTH MEANS STATUS



# MINIMALISM IS NEW LUXURY



## ONLY THE BEST OF THE BEST



# EVERY DETAIL MATTERS









### RANGE



Sit-stand table 1800/2000x850 Fixed height table 1800/2000x850



Wardrobe with hook 400x450, H=1600, L/R

Cabinet with 4 fixed shelves 400x450, H=1600, L/R

Wardrobe with pull out rail 600x450, H=1600, L/R

#### Wall shelfs 1200/1600x350





Left fixed pedestal 1000x350, H=580

Pedestal 1600x350, H=580 Right fixed pedestal 1000x350, H=580

Your best MOVE!