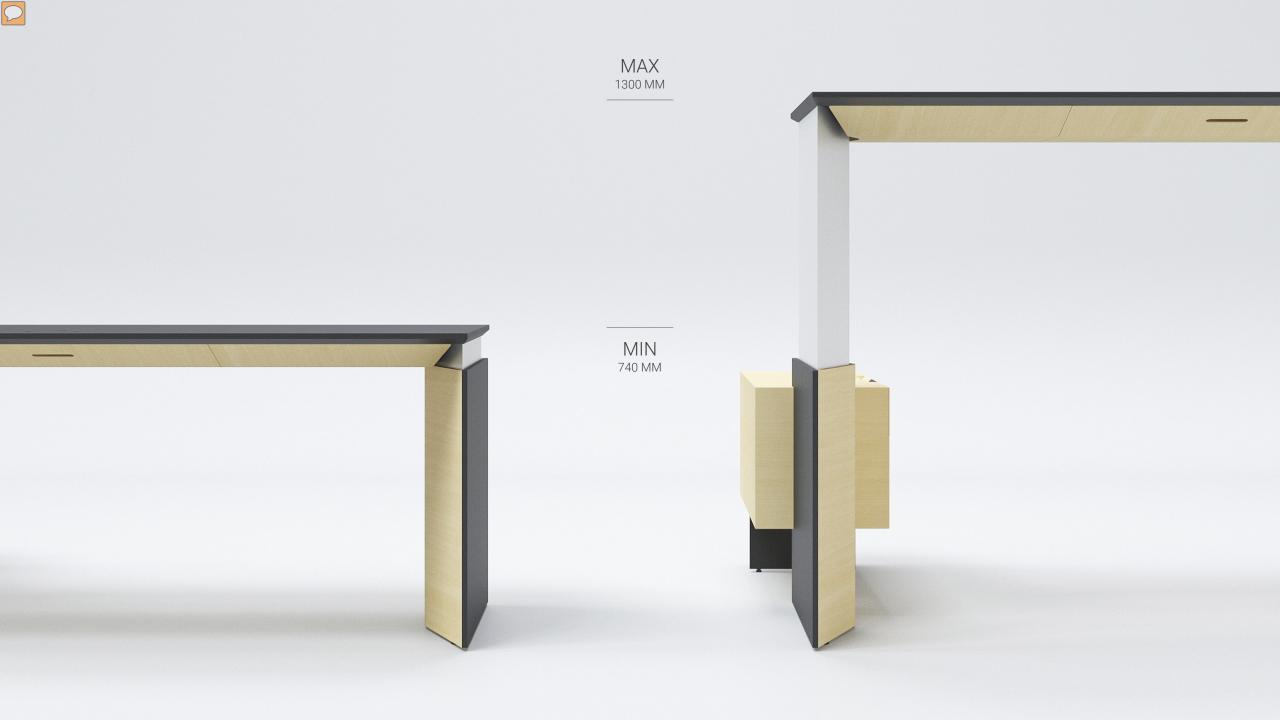

### RANGE

Sit-stand table 1800/2000x850 Fixed height table 1800/2000x850

Wardrobe with hook 400x450, H=1600, L/R

Cabinet with 4 fixed shelves 400x450, H=1600, L/R

Wardrobe with pull out rail 600x450, H=1600, L/R