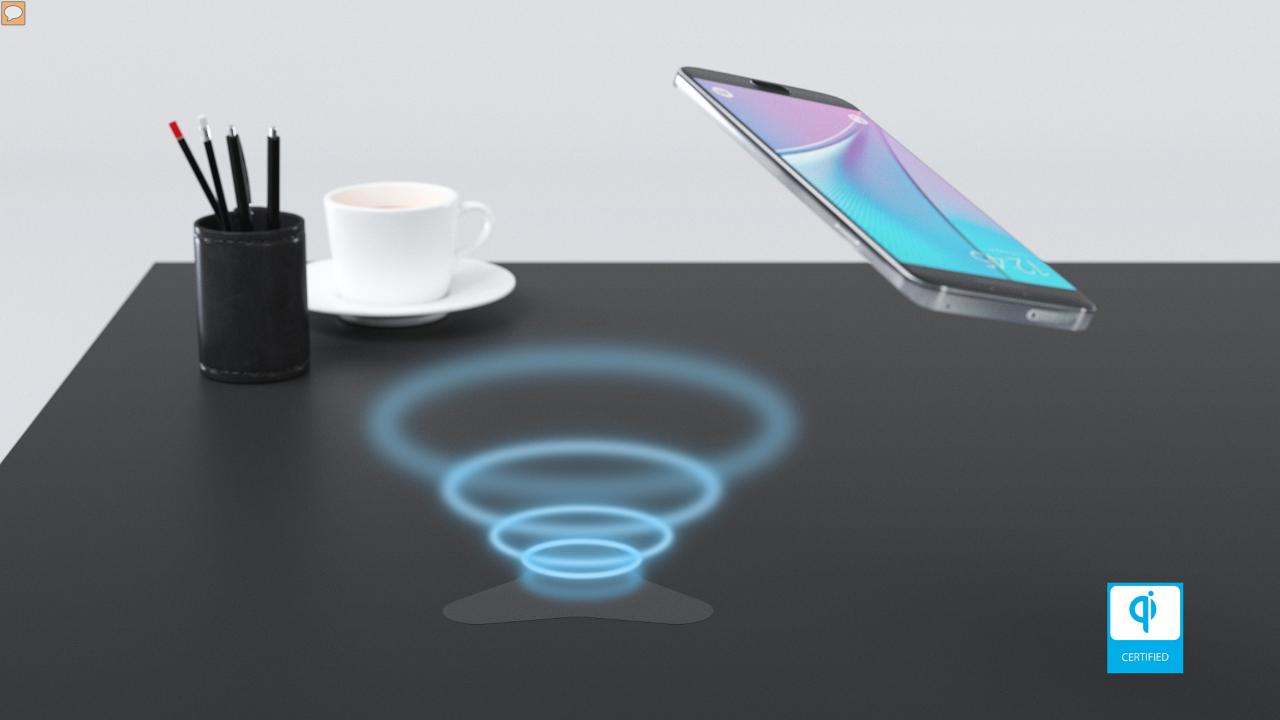

Your best MOVE!



99

Move! is a slogan of today's people that represents the victory of modern mobility against stagnation, indolence and negativity. A true modern leader is driven and open to innovation, a cosmopolitan dictating healthy lifestyle and a teacher building the environment with honor.

Gediminas JUŠKA

Designer

### STAY ON THE MOVE!



### HEALTH MEANS STATUS



# MINIMALISM IS NEW LUXURY



## ONLY THE BEST OF THE BEST



# EVERY DETAIL MATTERS









### RANGE



Sit-stand table 1800/2000x850 Fixed height table 1800/2000x850



Wardrobe with hook 400x450, H=1600, L/R

Cabinet with 4 fixed shelves 400x450, H=1600, L/R

Wardrobe with pull out rail 600x450, H=1600, L/R

#### Wall shelfs 1200/1600x350





Left fixed pedestal 1000x350, H=580

Pedestal 1600x350, H=580 Right fixed pedestal 1000x350, H=580

Your best MOVE!