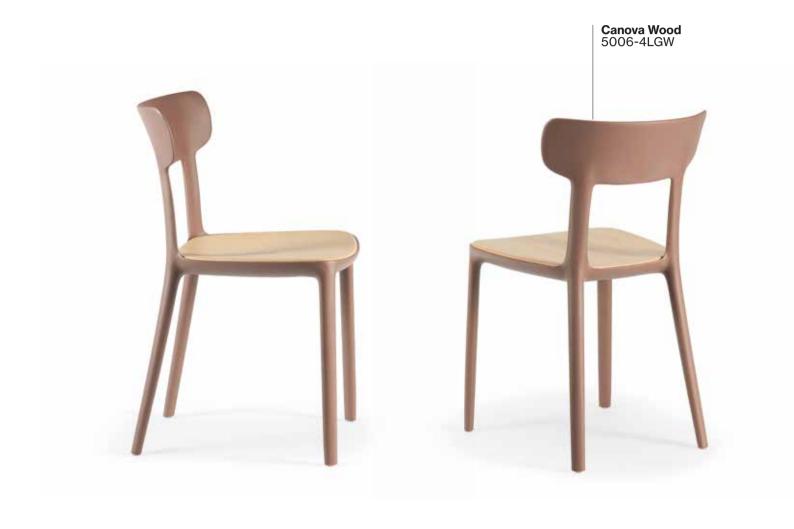

### **Claus Breinholt**

Canova goes green! The classic and popular "chair" of the collective imagination, revisited in a contemporary way, will be injected in post-industrial recycled plastic, keeping the original color palette unchanged. The seat will also be available in natural or black-stained ash wood, providing a durable and elegant alternative to the classic upholstery.

## **CLAUS BREINHOLT**

Frame Post Consumer Industrial Plastic 🖧

Marsala

Post Consumer Urban Plastic 🖧

MINIMUM ORDER QUANTITY 200 PIECES

PCR03 Grey

Seat Ash

FRVAN Natural