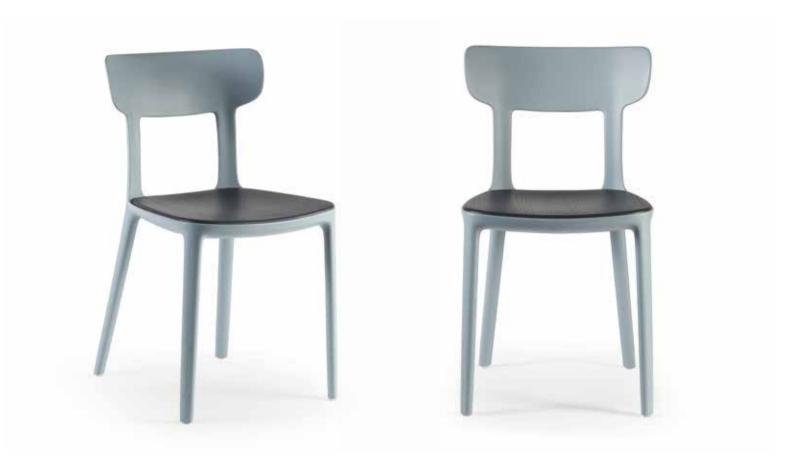

### **Claus Breinholt**

Canova goes green! The classic and popular "chair" of the collective imagination, revisited in a contemporary way, will be injected in post-industrial recycled plastic, keeping the original color palette unchanged. The seat will also be available in natural or black-stained ash wood, providing a durable and elegant alternative to the classic upholstery.

## **CLAUS BREINHOLT**

Frame Post Consumer Industrial Plastic 🖧

Marsala

Post Consumer Urban Plastic 🖧

MINIMUM ORDER QUANTITY 200 PIECES

PCR03 Grey

Seat Ash

FRVAN Natural