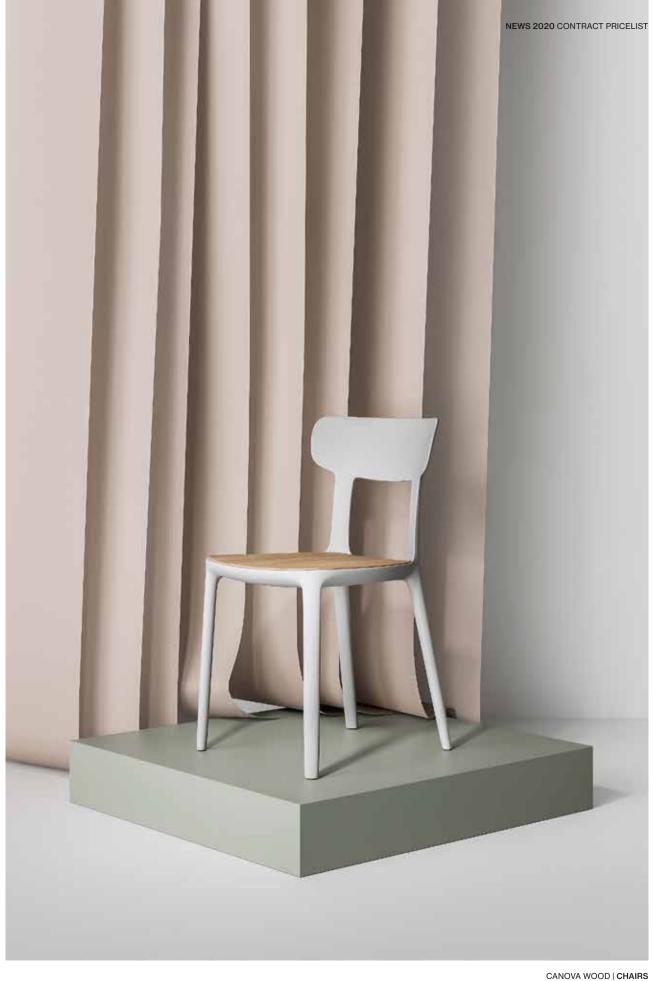

# CANOVA WOOD

MADE WITH RECYCLED POLYPROPYLENE PLASTIC

### **Claus Breinholt**

Canova goes green! The classic and popular "chair" of the collective imagination, revisited in a contemporary way, will be injected in post-industrial recycled plastic, keeping the original color palette unchanged. The seat will also be available in natural or black-stained ash wood, providing a durable and elegant alternative to the classic upholstery.