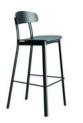

## FELUCA POP bar stool

5091-BSTP

| FRAME              | SEAT AND BACKREST |  |
|--------------------|-------------------|--|
|                    | Polypropylene     |  |
| Painted steel      | -                 |  |
| 🔆 Outdoor painting | -                 |  |

| Box | A(cm) | B(cm) | h(cm) | PCS | Weight (kg) |
|-----|-------|-------|-------|-----|-------------|
| A B | 55    | 67    | 103   | 1   | 10.5        |