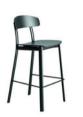

## FELUCA POP bar stool

5091-BSTP

| FRAME              | SEAT AND BACKREST |  |
|--------------------|-------------------|--|
|                    | Polypropylene     |  |
| Painted steel      | -                 |  |
| 🔆 Outdoor painting | -                 |  |

| Box | A(cm) | B(cm) | h(cm) | PCS | Weight (kg) |
|-----|-------|-------|-------|-----|-------------|
| A B | 55    | 67    | 103   | 1   | 10.5        |