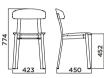

# FELUCA POP 4 legs

5091-4LGP

|   | FRAME            | SEAT AND BACKREST |  |  |
|---|------------------|-------------------|--|--|
|   |                  | Polypropylene     |  |  |
|   | Painted steel    | -                 |  |  |
| × | Outdoor painting | -                 |  |  |

| Вох | A(cm) | B(cm) | h(cm) | PCS | Weight (kg) |
|-----|-------|-------|-------|-----|-------------|
|     | 42    | 60    | 97    | 2   | 13.5        |