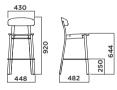

## FELUCA POP bar stool

5091-BSTP

| FRAME              | SEAT AND BACKREST |  |
|--------------------|-------------------|--|
|                    | Polypropylene     |  |
| Painted steel      | -                 |  |
| 🔆 Outdoor painting | -                 |  |

| Box | A(cm) | B(cm) | h(cm) | PCS | Weight (kg) |
|-----|-------|-------|-------|-----|-------------|
| A B | 55    | 67    | 103   | 1   | 10.5        |