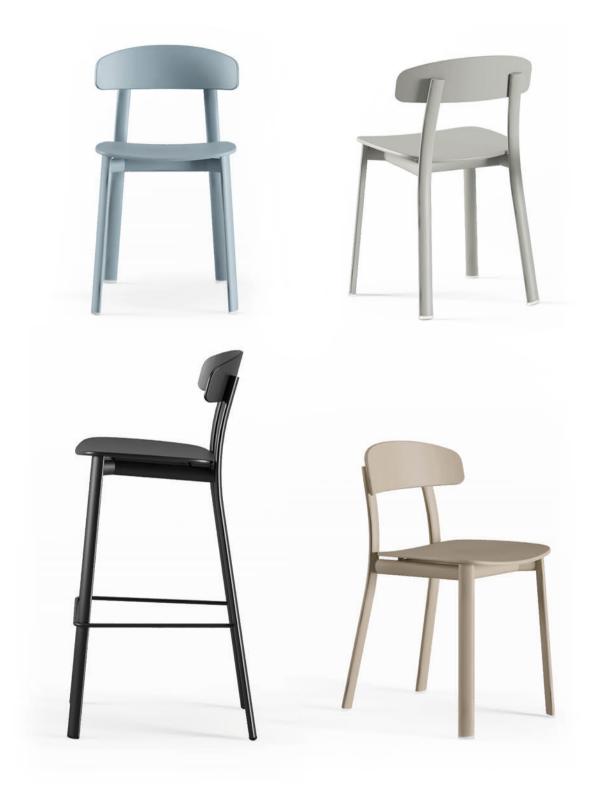

# FELUCA POP 4 legs

5091-4LGP

|   | FRAME            | SEAT AND BACKREST |  |  |
|---|------------------|-------------------|--|--|
|   |                  | Polypropylene     |  |  |
|   | Painted steel    | -                 |  |  |
| × | Outdoor painting | -                 |  |  |

### FELUCA POP kitchen stool

5091-KSTP

|   | FRAME            | SEAT AND BACKREST |  |
|---|------------------|-------------------|--|
|   |                  | Polypropylene     |  |
|   | Painted steel    | -                 |  |
| ☀ | Outdoor painting | -                 |  |

## FELUCA POP bar stool

5091-BSTP

| FRAME              | SEAT AND BACKREST |  |
|--------------------|-------------------|--|
|                    | Polypropylene     |  |
| Painted steel      | -                 |  |
| 🔆 Outdoor painting | -                 |  |