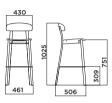

## FELUCA POP bar stool

5091-BSTP

| FRAME              | SEAT AND BACKREST |  |
|--------------------|-------------------|--|
|                    | Polypropylene     |  |
| Painted steel      | -                 |  |
| 🔆 Outdoor painting | -                 |  |