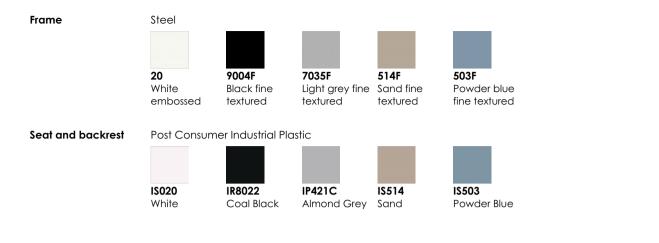

# FELUCA POP 4 legs

5091-4LGP

|   | FRAME            | SEAT AND BACKREST |  |  |
|---|------------------|-------------------|--|--|
|   |                  | Polypropylene     |  |  |
|   | Painted steel    | -                 |  |  |
| × | Outdoor painting | -                 |  |  |

### FELUCA POP kitchen stool

5091-KSTP

|   | FRAME            | SEAT AND BACKREST |  |
|---|------------------|-------------------|--|
|   |                  | Polypropylene     |  |
|   | Painted steel    | -                 |  |
| ☀ | Outdoor painting | -                 |  |

## FELUCA POP bar stool

5091-BSTP

| FRAME              | SEAT AND BACKREST |  |
|--------------------|-------------------|--|
|                    | Polypropylene     |  |
| Painted steel      | -                 |  |
| 🔆 Outdoor painting | -                 |  |