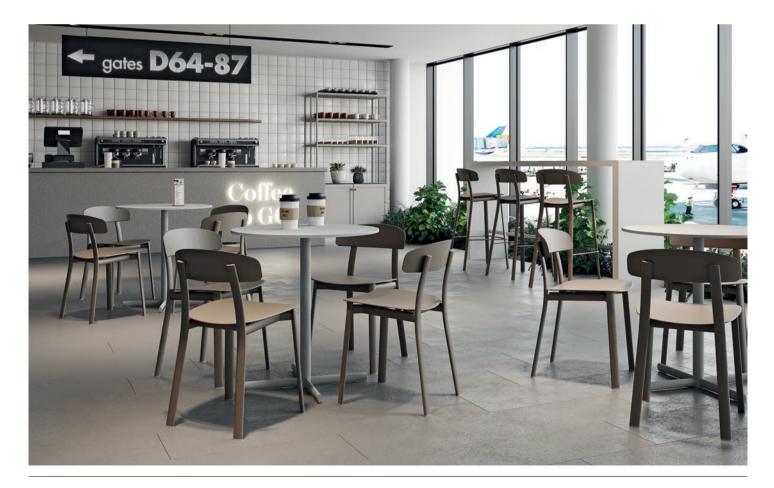

# FELUCA POP

MADE WITH RECYCLED POLYPROPYLENE PLASTIC

# FELUCA POP

# FELUCA POP 4 legs

5091-4LGP

|   | FRAME            | SEAT AND BACKREST |  |  |
|---|------------------|-------------------|--|--|
|   |                  | Polypropylene     |  |  |
|   | Painted steel    | -                 |  |  |
| × | Outdoor painting | -                 |  |  |

### FELUCA POP kitchen stool

5091-KSTP

|   | FRAME            | SEAT AND BACKREST |  |
|---|------------------|-------------------|--|
|   |                  | Polypropylene     |  |
|   | Painted steel    | -                 |  |
| ☀ | Outdoor painting | -                 |  |

## FELUCA POP bar stool

5091-BSTP

| FRAME              | SEAT AND BACKREST |  |
|--------------------|-------------------|--|
|                    | Polypropylene     |  |
| Painted steel      | -                 |  |
| 🔆 Outdoor painting | -                 |  |