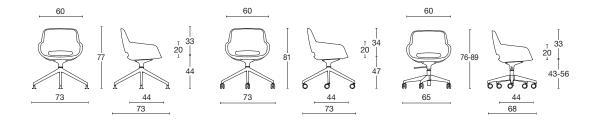

### **Visitor**

A curvy shell with inner steel structure and padding in cold polyurethane foam. Available on various bases: 5-spur aluminum with swivel, gas lift and rubber wheels; 4 aluminum blades with automatic return mechanism; 4 tubular steel spokes with swivel; chromed sled; black or white lacquered pyramid.

### **Visitor**

An armchair with sinewy lines and an inner steel structure and padding in cold polyurethane foam. Available on various bases: 5-spur aluminum with swivel, gas lift and rubber wheels; 4 aluminum blades with automatic return mechanism; 4 tubular steel spokes with swivel; chromed sled; black or white lacquered pyramid; wooden four-legged pyramid frame with swivel.

### frame

steel

base: chromed / polished aluminum / black lacquered / white lacquered / ashwood