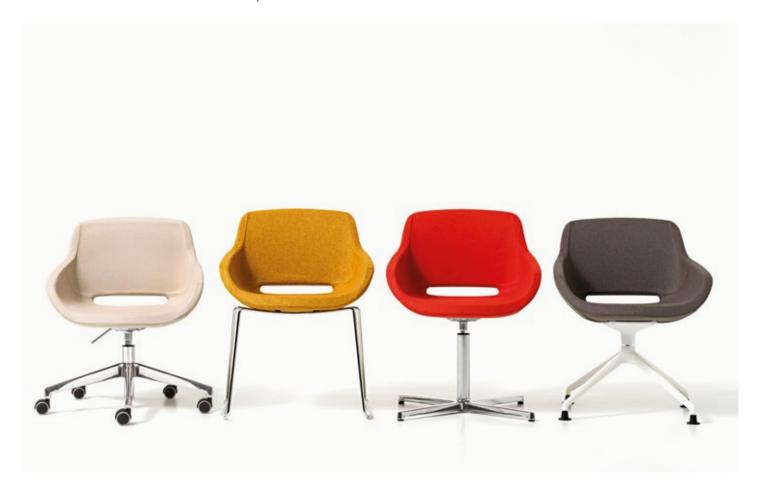

### **Visitor**

A curvy shell with inner steel structure and padding in cold polyurethane foam. Available on various bases: 5-spur aluminum with swivel, gas lift and rubber wheels; 4 aluminum blades with automatic return mechanism; 4 tubular steel spokes with swivel; chromed sled; black or white lacquered pyramid.

### **Visitor**

An armchair with sinewy lines and an inner steel structure and padding in cold polyurethane foam. Available on various bases: 5-spur aluminum with swivel, gas lift and rubber wheels; 4 aluminum blades with automatic return mechanism; 4 tubular steel spokes with swivel; chromed sled; black or white lacquered pyramid; wooden four-legged pyramid frame with swivel.