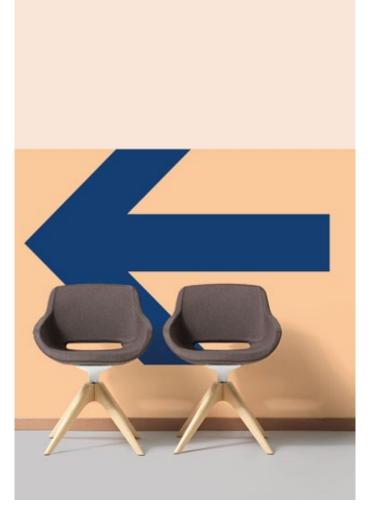

# CLEA PLUS

**Diemme Lab** / 2017

CLEA is a chair with a soft and sinewy profile. The sweetness of its forms follows through into the optional chromed armrests, the curves of which flow uninterruptedly around the chair. Harmonious and elegant, Clea is also available in the version CLEA PLUS, an armchair that it is characterised by its rounded shape thanks to its distinctive armrests.

### **Visitor**

An armchair with sinewy lines and an inner steel structure and padding in cold polyurethane foam. Available on various bases: 5-spur aluminum with swivel, gas lift and rubber wheels; 4 aluminum blades with automatic return mechanism; 4 tubular steel spokes with swivel; chromed sled; black or white lacquered pyramid; wooden four-legged pyramid frame with swivel.