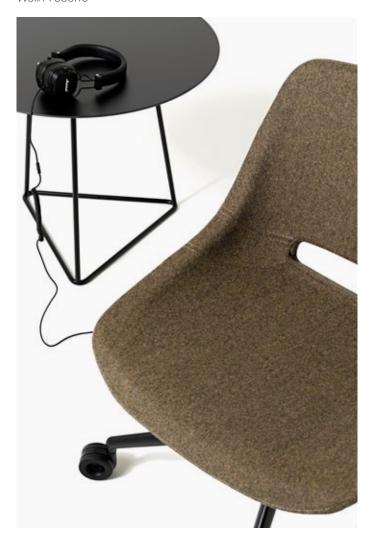

### **Visitor**

A curvy shell with inner steel structure and padding in cold polyurethane foam. Available on various bases: 5-spur aluminum with swivel, gas lift and rubber wheels; 4 aluminum blades with automatic return mechanism; 4 tubular steel spokes with swivel; chromed sled; black or white lacquered pyramid.