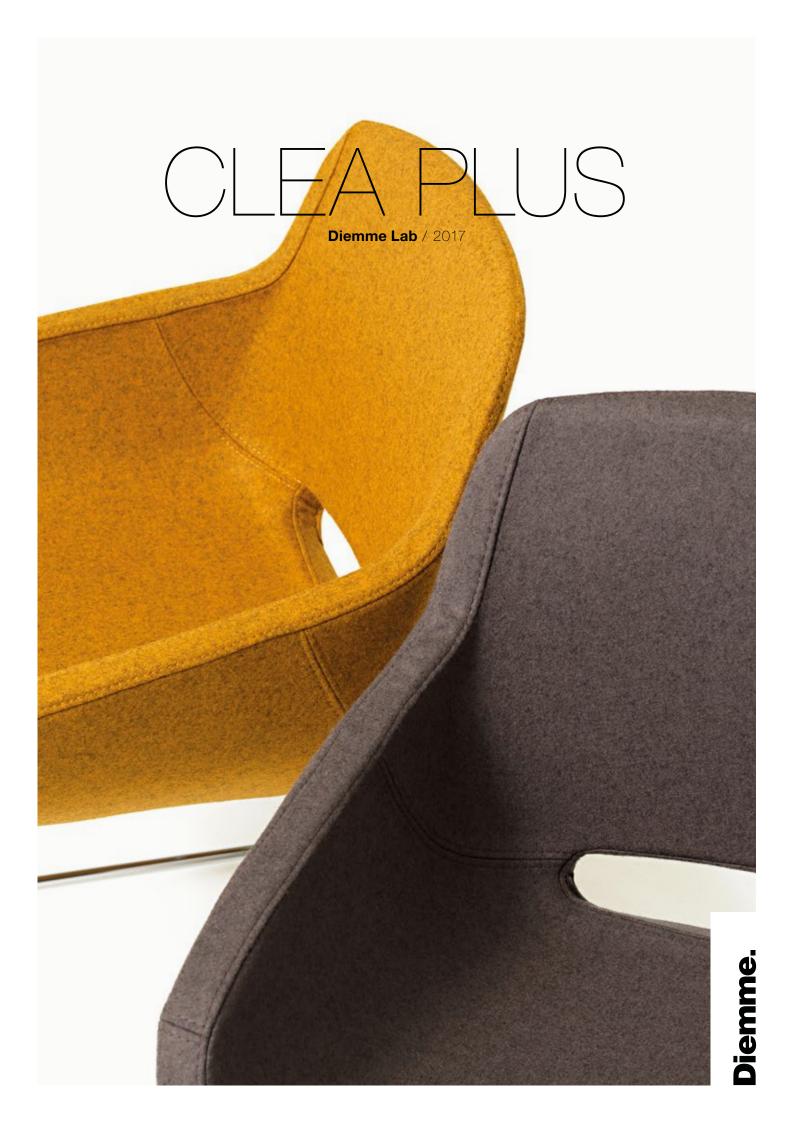

CLEA is a chair with a soft and sinewy profile. The sweetness of its forms follows through into the optional chromed armrests, the curves of which flow uninterruptedly around the chair. Harmonious and elegant, Clea is also available in the version CLEA PLUS, an armchair that it is characterised by its rounded shape thanks to its distinctive armrests.

# CLEA PLUS

**Diemme Lab** / 2017

CLEA is a chair with a soft and sinewy profile. The sweetness of its forms follows through into the optional chromed armrests, the curves of which flow uninterruptedly around the chair. Harmonious and elegant, Clea is also available in the version CLEA PLUS, an armchair that it is characterised by its rounded shape thanks to its distinctive armrests.

### **Visitor**

An armchair with sinewy lines and an inner steel structure and padding in cold polyurethane foam. Available on various bases: 5-spur aluminum with swivel, gas lift and rubber wheels; 4 aluminum blades with automatic return mechanism; 4 tubular steel spokes with swivel; chromed sled; black or white lacquered pyramid; wooden four-legged pyramid frame with swivel.