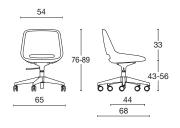

### **Visitor**

An armchair with sinewy lines and an inner steel structure and padding in cold polyurethane foam. Available on various bases: 5-spur aluminum with swivel, gas lift and rubber wheels; 4 aluminum blades with automatic return mechanism; 4 tubular steel spokes with swivel; chromed sled; black or white lacquered pyramid; wooden four-legged pyramid frame with swivel.

### frame

steel

base: chromed / polished aluminum / black lacquered / white lacquered / ashwood