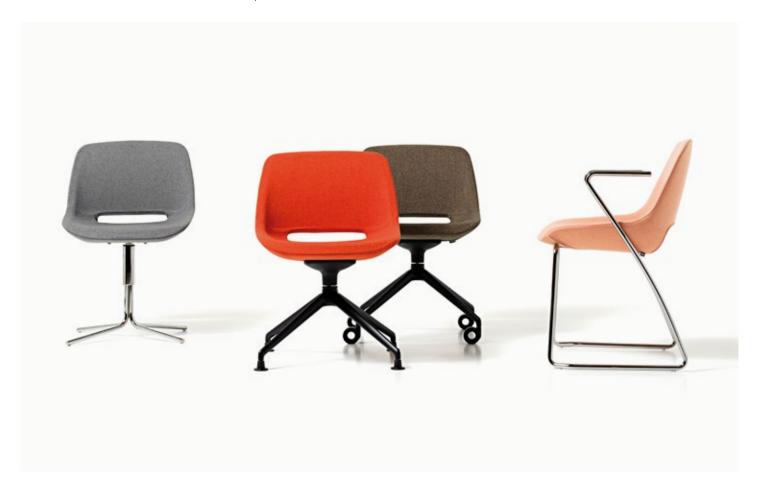

### **Visitor**

A curvy shell with inner steel structure and padding in cold polyurethane foam. Available on various bases: 5-spur aluminum with swivel, gas lift and rubber wheels; 4 aluminum blades with automatic return mechanism; 4 tubular steel spokes with swivel; chromed sled; black or white lacquered pyramid.

### frame

steel

base: chromed / polished aluminum / black lacquered / white lacquered

### **Visitor**

An armchair with sinewy lines and an inner steel structure and padding in cold polyurethane foam. Available on various bases: 5-spur aluminum with swivel, gas lift and rubber wheels; 4 aluminum blades with automatic return mechanism; 4 tubular steel spokes with swivel; chromed sled; black or white lacquered pyramid; wooden four-legged pyramid frame with swivel.

### frame

steel

base: chromed / polished aluminum / black lacquered / white lacquered / ashwood