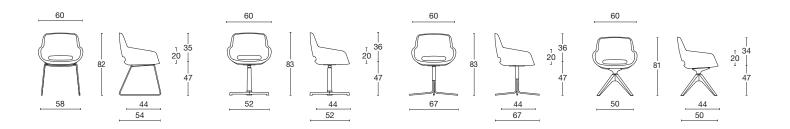

### **Visitor**

A curvy shell with inner steel structure and padding in cold polyurethane foam. Available on various bases: 5-spur aluminum with swivel, gas lift and rubber wheels; 4 aluminum blades with automatic return mechanism; 4 tubular steel spokes with swivel; chromed sled; black or white lacquered pyramid.

### **Visitor**

An armchair with sinewy lines and an inner steel structure and padding in cold polyurethane foam. Available on various bases: 5-spur aluminum with swivel, gas lift and rubber wheels; 4 aluminum blades with automatic return mechanism; 4 tubular steel spokes with swivel; chromed sled; black or white lacquered pyramid; wooden four-legged pyramid frame with swivel.

### frame

steel

base: chromed / polished aluminum / black lacquered / white lacquered / ashwood