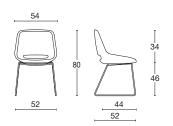

### **Visitor**

A curvy shell with inner steel structure and padding in cold polyurethane foam. Available on various bases: 5-spur aluminum with swivel, gas lift and rubber wheels; 4 aluminum blades with automatic return mechanism; 4 tubular steel spokes with swivel; chromed sled; black or white lacquered pyramid.

### **Visitor**

An armchair with sinewy lines and an inner steel structure and padding in cold polyurethane foam. Available on various bases: 5-spur aluminum with swivel, gas lift and rubber wheels; 4 aluminum blades with automatic return mechanism; 4 tubular steel spokes with swivel; chromed sled; black or white lacquered pyramid; wooden four-legged pyramid frame with swivel.