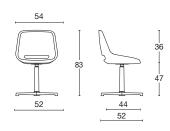

### **Visitor**

A curvy shell with inner steel structure and padding in cold polyurethane foam. Available on various bases: 5-spur aluminum with swivel, gas lift and rubber wheels; 4 aluminum blades with automatic return mechanism; 4 tubular steel spokes with swivel; chromed sled; black or white lacquered pyramid.

### frame

steel

base: chromed / polished aluminum / black lacquered / white lacquered