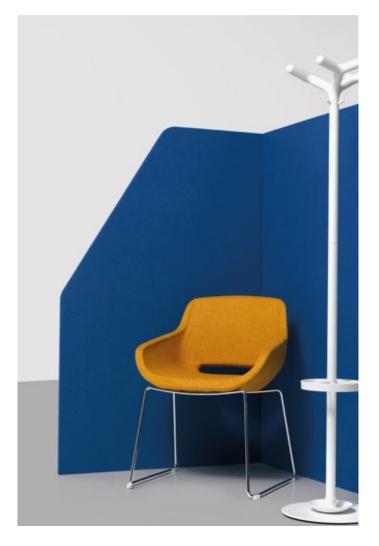

CLEA is a chair with a soft and sinewy profile. The sweetness of its forms follows through into the optional chromed armrests, the curves of which flow uninterruptedly around the chair. Harmonious and elegant, Clea is also available in the version CLEA PLUS, an armchair that it is characterised by its rounded shape thanks to its distinctive armrests.

# CLEA PLUS

**Diemme Lab** / 2017

CLEA is a chair with a soft and sinewy profile. The sweetness of its forms follows through into the optional chromed armrests, the curves of which flow uninterruptedly around the chair. Harmonious and elegant, Clea is also available in the version CLEA PLUS, an armchair that it is characterised by its rounded shape thanks to its distinctive armrests.