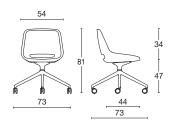

### **Visitor**

A curvy shell with inner steel structure and padding in cold polyurethane foam. Available on various bases: 5-spur aluminum with swivel, gas lift and rubber wheels; 4 aluminum blades with automatic return mechanism; 4 tubular steel spokes with swivel; chromed sled; black or white lacquered pyramid.

### frame

steel

base: chromed / polished aluminum / black lacquered / white lacquered