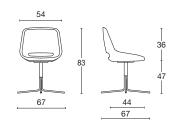

# CLEA PLUS

**Diemme Lab** / 2017

CLEA is a chair with a soft and sinewy profile. The sweetness of its forms follows through into the optional chromed armrests, the curves of which flow uninterruptedly around the chair. Harmonious and elegant, Clea is also available in the version CLEA PLUS, an armchair that it is characterised by its rounded shape thanks to its distinctive armrests.

### **Visitor**

An armchair with sinewy lines and an inner steel structure and padding in cold polyurethane foam. Available on various bases: 5-spur aluminum with swivel, gas lift and rubber wheels; 4 aluminum blades with automatic return mechanism; 4 tubular steel spokes with swivel; chromed sled; black or white lacquered pyramid; wooden four-legged pyramid frame with swivel.

### frame

steel

base: chromed / polished aluminum / black lacquered / white lacquered / ashwood