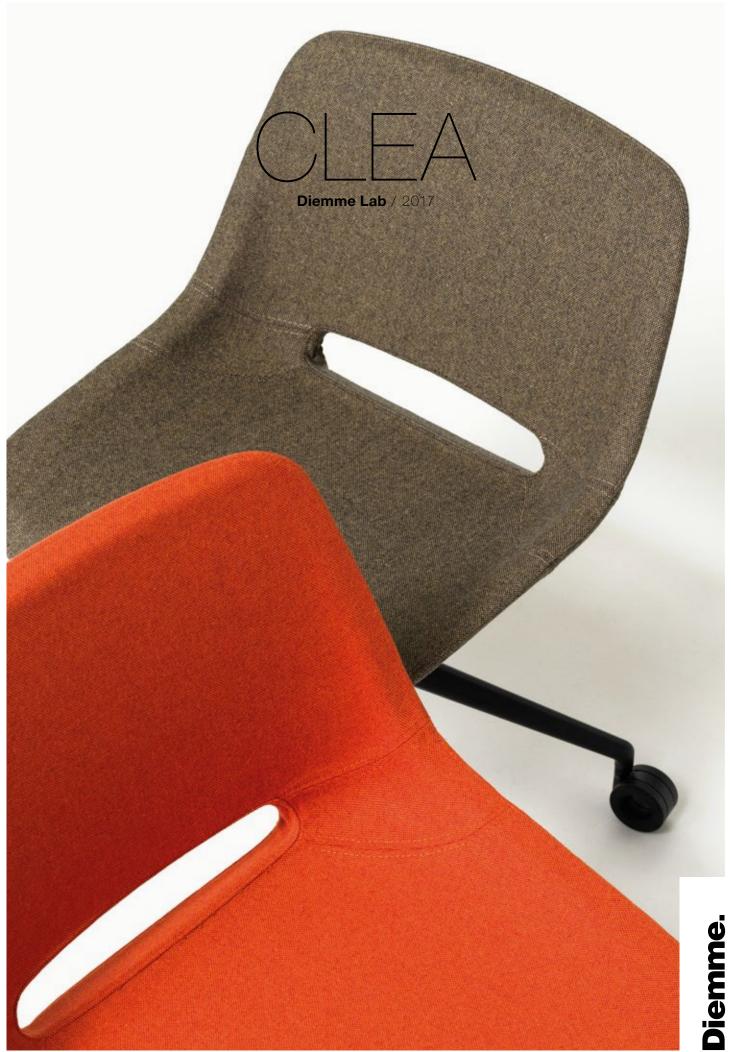

CLEA is a chair with a soft and sinewy profile. The sweetness of its forms follows through into the optional chromed armrests, the curves of which flow uninterruptedly around the chair. Harmonious and elegant, Clea is also available in the version CLEA PLUS, an armchair that it is characterised by its rounded shape thanks to its distinctive armrests.

# CLEA PLUS

**Diemme Lab** / 2017

CLEA is a chair with a soft and sinewy profile. The sweetness of its forms follows through into the optional chromed armrests, the curves of which flow uninterruptedly around the chair. Harmonious and elegant, Clea is also available in the version CLEA PLUS, an armchair that it is characterised by its rounded shape thanks to its distinctive armrests.