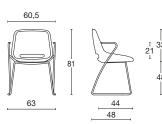

CLEA is a chair with a soft and sinewy profile. The sweetness of its forms follows through into the optional chromed armrests, the curves of which flow uninterruptedly around the chair. Harmonious and elegant, Clea is also available in the version CLEA PLUS, an armchair that it is characterised by its rounded shape thanks to its distinctive armrests.

### **Visitor**

A curvy shell with inner steel structure and padding in cold polyurethane foam. Available on various bases: 5-spur aluminum with swivel, gas lift and rubber wheels; 4 aluminum blades with automatic return mechanism; 4 tubular steel spokes with swivel; chromed sled; black or white lacquered pyramid.

### frame

steel

base: chromed / polished aluminum / black lacquered / white lacquered