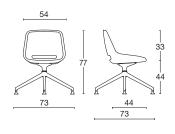

# CLEA PLUS

**Diemme Lab** / 2017

CLEA is a chair with a soft and sinewy profile. The sweetness of its forms follows through into the optional chromed armrests, the curves of which flow uninterruptedly around the chair. Harmonious and elegant, Clea is also available in the version CLEA PLUS, an armchair that it is characterised by its rounded shape thanks to its distinctive armrests.

### **Visitor**

An armchair with sinewy lines and an inner steel structure and padding in cold polyurethane foam. Available on various bases: 5-spur aluminum with swivel, gas lift and rubber wheels; 4 aluminum blades with automatic return mechanism; 4 tubular steel spokes with swivel; chromed sled; black or white lacquered pyramid; wooden four-legged pyramid frame with swivel.

### frame

steel

base: chromed / polished aluminum / black lacquered / white lacquered / ashwood