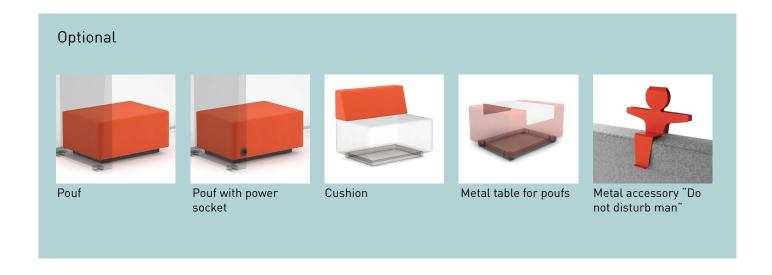

# **Poufs**

#### Base

- Black painted rectangular metal base (50x20x1,5 mm) with 4 plastic glides (5 mm);
- Ability to order linking parts (2 pcs.), which allow linkage of the poufs to lines.

#### Cushion

- Made of foam (HR3538), upholstered with fabric;
- Zipper sewn into the lower part.

#### Table

- Made of metal tube: 70x20x2 mm;
- Black painted leg glides are made of MDF, H=16 mm.