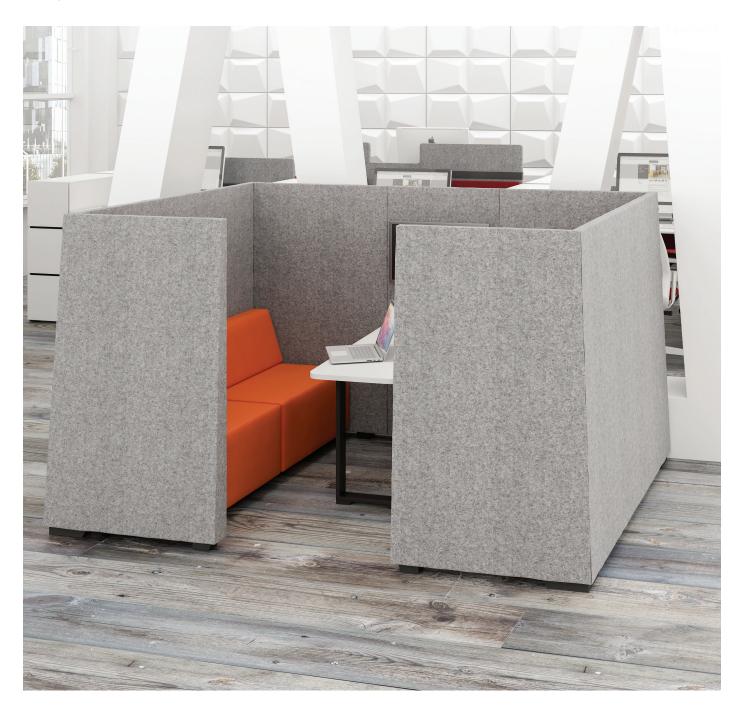

# JAZZ Silent Box acoustic furniture

Design by Christina Strand and Niels Hvass | Denmark

# **FEATURES**

• Walls filled with sound absorbing material

#### **Acoustic walls**

### Walls frame

- Made of 18 mm medium density fibreboard and 18 mm chipboard;
- Coated with specially shaped foam VB2540 (density: 25 kg/m³) from outside and acoustic foam from the inside.

Top and sides softened with VB2240 3 mm foam.

# Legs

• Made of MDF painted in black colour, H=39 mm.

# **Poufs**

#### Pouf frame

Made of 15 mm plywood and 15 mm chipboard.

#### Seat

 Upper part is foam coated HR5050 (density: 48-51 kg/m³), lower layer of the foam HR3030 (density: 28-32 kg/m³); frame sides are foam coated HR3030 (density: 28-32 kg/m³).

#### Base

- Black painted rectangular metal base (50x20x1,5 mm) with 4 plastic glides (5 mm);
- Ability to order linking parts (2 pcs.), which allow linkage of the poufs to lines.

#### Cushion

- Made of foam (HR3538), upholstered with fabric;
- Zipper sewn into the lower part.