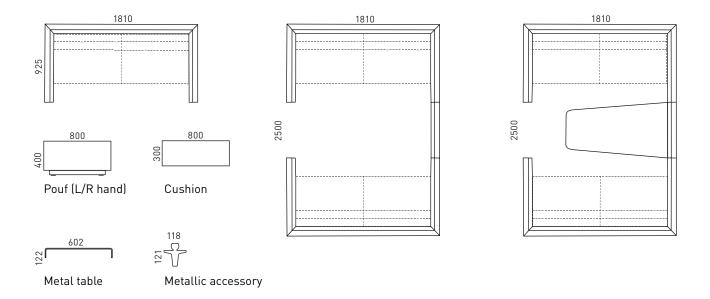

### Walls frame

- Made of 18 mm medium density fibreboard and 18 mm chipboard;
- Coated with specially shaped foam VB2540 (density: 25 kg/m³) from outside and acoustic foam from the inside.

Top and sides softened with VB2240 3 mm foam.

# Legs

• Made of MDF painted in black colour, H=39 mm.

#### Base

- Black painted rectangular metal base (50x20x1,5 mm) with 4 plastic glides (5 mm);
- Ability to order linking parts (2 pcs.), which allow linkage of the poufs to lines.

#### Cushion

- Made of foam (HR3538), upholstered with fabric;
- Zipper sewn into the lower part.

#### Table

- Made of metal tube: 70x20x2 mm;
- Black painted leg glides are made of MDF, H=16 mm.

#### Wall legs

• Black painted MDF legs, H=39.