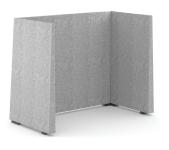

#### **Acoustic walls**

### Walls frame

- Made of 18 mm medium density fibreboard and 18 mm chipboard;
- Coated with specially shaped foam VB2540 (density: 25 kg/m³) from outside and acoustic foam from the inside.

Top and sides softened with VB2240 3 mm foam.

# Legs

• Made of MDF painted in black colour, H=39 mm.

#### Wall frame

- Made of MDF (18 mm) and MFC (melamine, 18 mm);
- Fittings are placed on the side to attach other walls.

#### Foam

 Frame is coated with specially shaped foam from outside and acoustic foam from the inside.

#### Wall legs

• Black painted MDF legs, H=39.