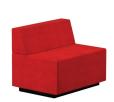

# **Poufs**

#### Pouf frame

Made of 15 mm plywood and 15 mm chipboard.

#### Seat

 Upper part is foam coated HR5050 (density: 48-51 kg/m³), lower layer of the foam HR3030 (density: 28-32 kg/m³); frame sides are foam coated HR3030 (density: 28-32 kg/m³).

#### Base

- Black painted rectangular metal base (50x20x1,5 mm) with 4 plastic glides (5 mm);
- Ability to order linking parts (2 pcs.), which allow linkage of the poufs to lines.

#### Cushion

- Made of foam (HR3538), upholstered with fabric;
- Zipper sewn into the lower part.