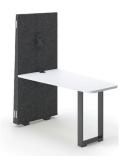

# Desk and linking central wall

#### Desktop

- 1200x650x663 mm, made of 25 mm LMDP;
- Power socket with 4 wire management holes is mounted into the desktop (only for AGS183);
- Metal box for wire management is fixed under the desktop: 185x150 mm, H=100 mm if there is a power socket.

#### Table

- Made of metal tube: 70x20x2 mm;
- Black painted leg glides are made of MDF, H=16 mm.

#### Wall frame

- Made of MDF (18 mm) and MFC (melamine, 18 mm);
- Fittings are placed on the side to attach other walls.

#### Foam

 Frame is coated with specially shaped foam from outside and acoustic foam from the inside.

#### Wall legs

• Black painted MDF legs, H=39.