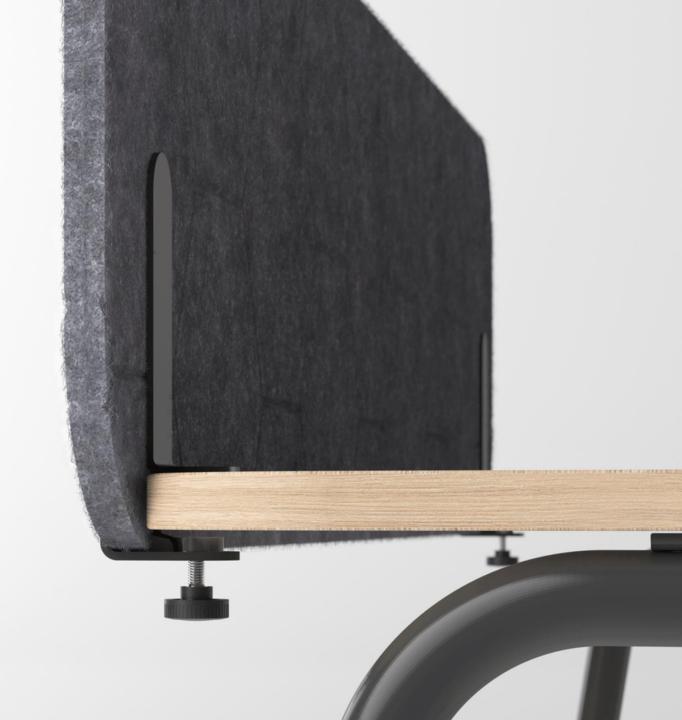

requency noise

#### **Material innovation**

- Soft and light, yet strong and durable material
- Flame retardant
- Extremely low formaldehyde emissions and volatile organic compounds

### Safety and care

- Usually, PET felt can be easily cleaned with a generous amount of water. No rubbing!
- You can vacuum the screens occasionally to remove dust.
- Ethanol-based disinfectants can be used for disinfection and do not damage the surface or colour.

# Wide range of options for ROUND desk system

- Suitable for single desks and bench desks
- Designed for desks with fixed and sliding desktops
- Attaches to the front, side or across the table
- Available in a variety of widths and heights
- Plain or patterned
- A wide selection of colours for a variety of interiors



# Fast and easy assembly







# ZA0