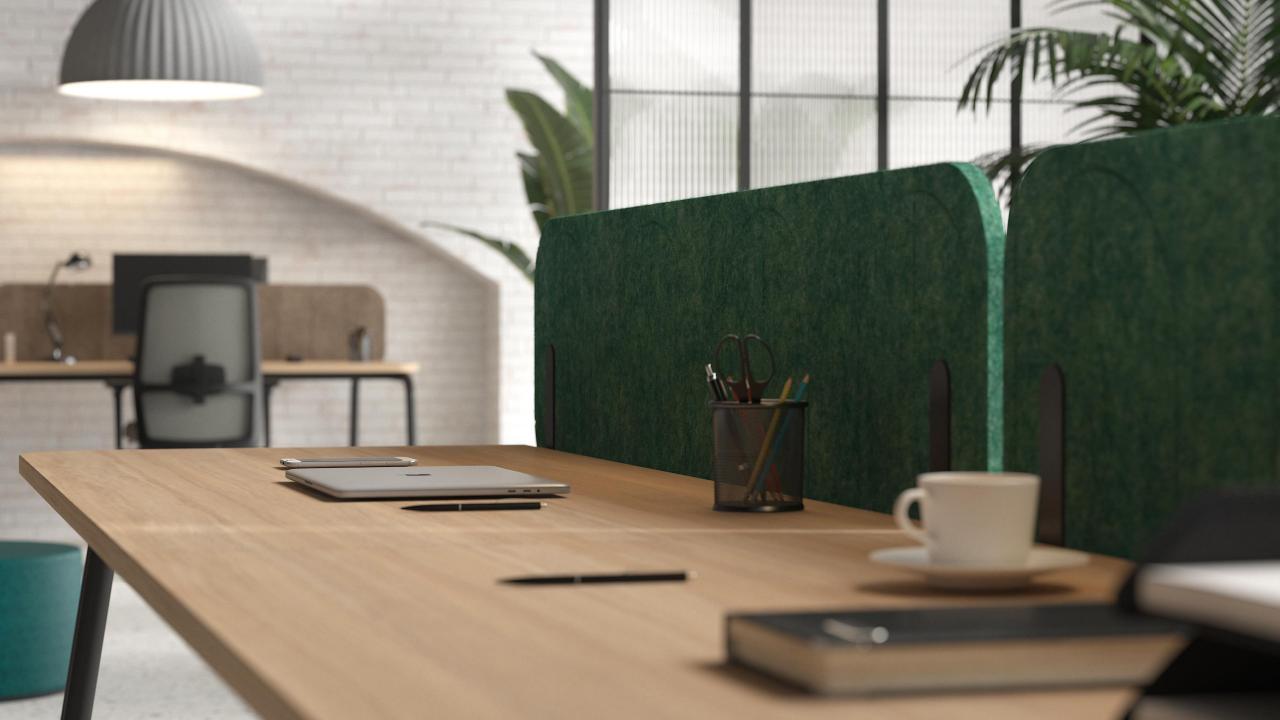

### **ROUND PET**

acoustic desk screens are an excellent solution to ensure a greater level of privacy and acoustic comfort for employees.

### **Rounded design sequel**

ROUND PET acoustic screens are a part of ROUND desk system. Therefore, ROUND desks and screens share the rounded shapes as the main design element.

amena

How many plastic bottles were recycled in the process of making **ROUND PET** desk screens