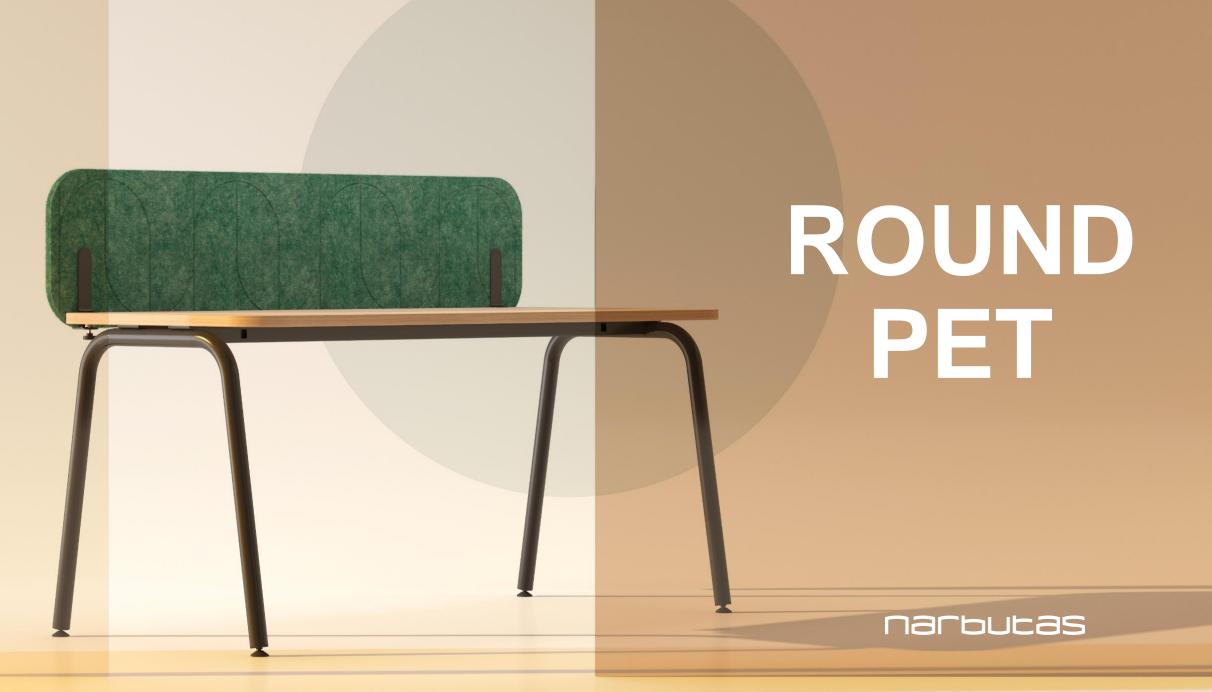

# **ROUND PET**

Sustainable acoustic desk

screens

### **ROUND PET**

acoustic desk screens are an excellent solution to ensure a greater level of privacy and acoustic comfort for employees.

### **Rounded design sequel**

ROUND PET acoustic screens are a part of ROUND desk system. Therefore, ROUND desks and screens share the rounded shapes as the main design element.

amena

How many plastic bottles were recycled in the process of making **ROUND PET** desk screens