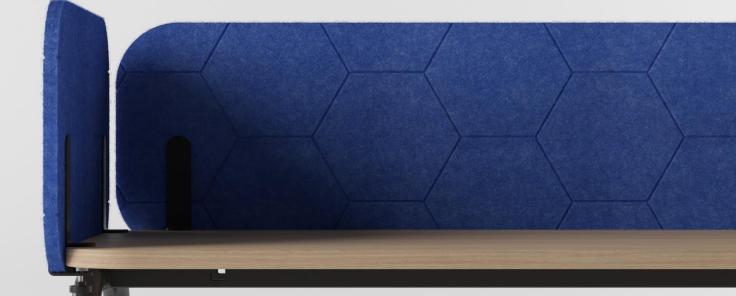

### **ROUND PET**

acoustic desk screens are an excellent solution to ensure a greater level of privacy and acoustic comfort for employees.

# Wide range of options for ROUND desk system

- Suitable for single desks and bench desks
- Designed for desks with fixed and sliding desktops
- Attaches to the front, side or across the table
- Available in a variety of widths and heights
- Plain or patterned
- A wide selection of colours for a variety of interiors