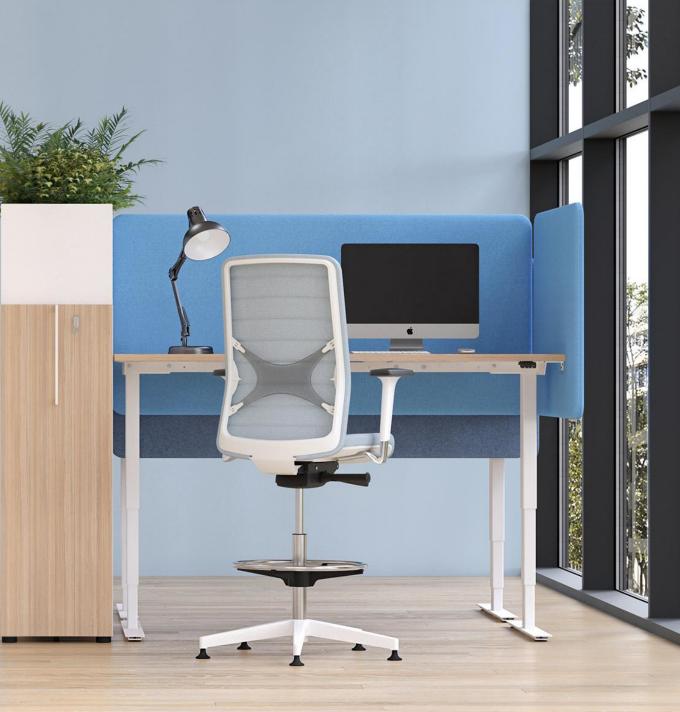

## Acoustic screens DESK 760 are mounted on the desktops

They are filled with noise reducing material which is covered with felt wool or polyester fabric.

- Bigger visual and sound protection;
- Provides more privacy, but still does not isolate from other employees;
- The thickness of the panels is 3,6 cm, height above the desktop – 53 cm, depth 100 cm.

Desk 760 acoustic screen system can be mounted on:

- 2,5 cm thickness desktops;
- 120cm, 140cm, 160cm,180 cm length desktops;
- NOVA, AIR, Easy, OPTIMA G systems – single workplace tables.