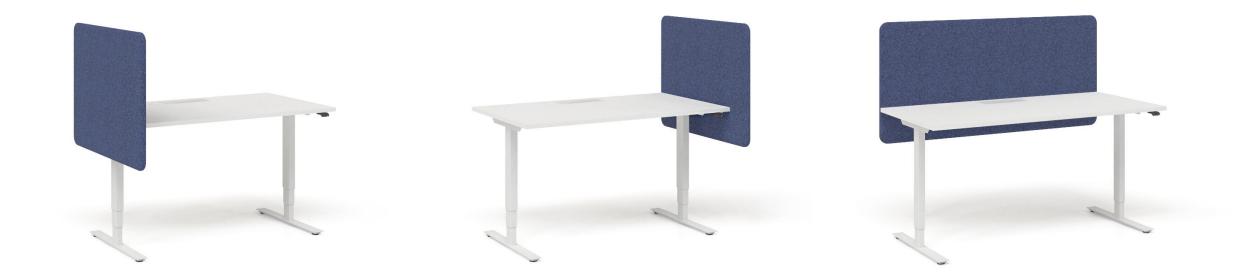

### Screens for tables systems EASY, AIR, OPTIMA

Screen for 800mm length desk (L/H side) Screen for 800mm length desk (R/H side) Screen for 1200/1400/1600/1800 mm length desks