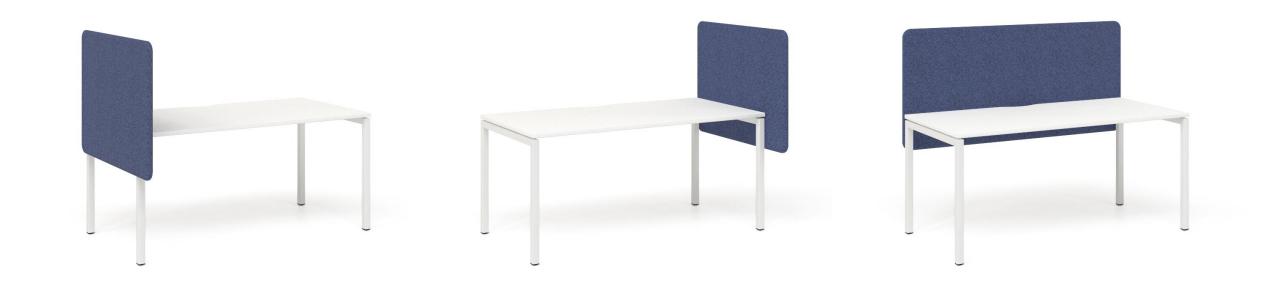

#### Screens for tables systems NOVA

Screen for 800mm length desk (L/H side) Screen for 800mm length desk (R/H side) Screen for 1200/1400/1600/1800 mm length desks