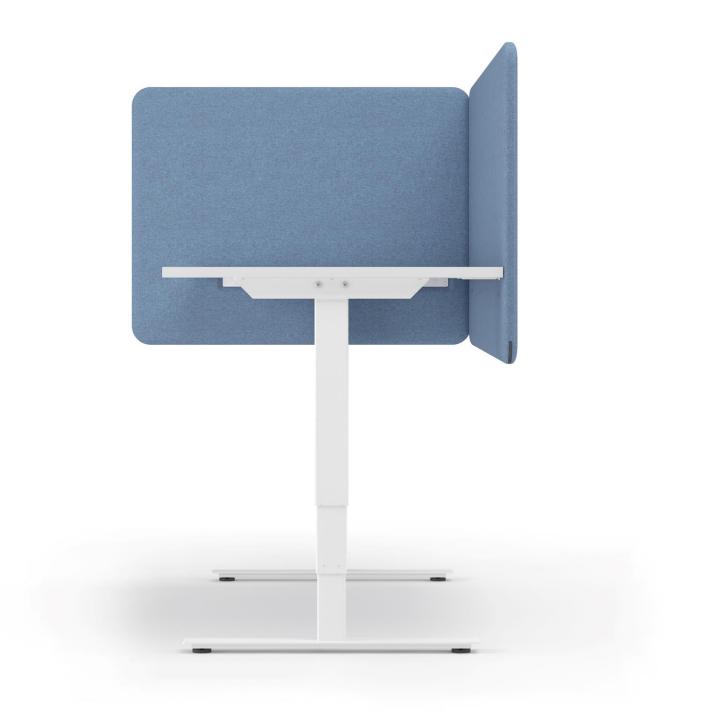

## Acoustic screens DESK 760 are mounted on the desktops

They are filled with noise reducing material which is covered with felt wool or polyester fabric.

- Bigger visual and sound protection;
- Provides more privacy, but still does not isolate from other employees;
- The thickness of the panels is 3,6 cm, height above the desktop – 53 cm, depth 100 cm.

Desk 760 acoustic screen system can be mounted on:

- 2,5 cm thickness desktops;
- 120cm, 140cm, 160cm,180 cm length desktops;
- NOVA, AIR, Easy, OPTIMA G systems – single workplace tables.