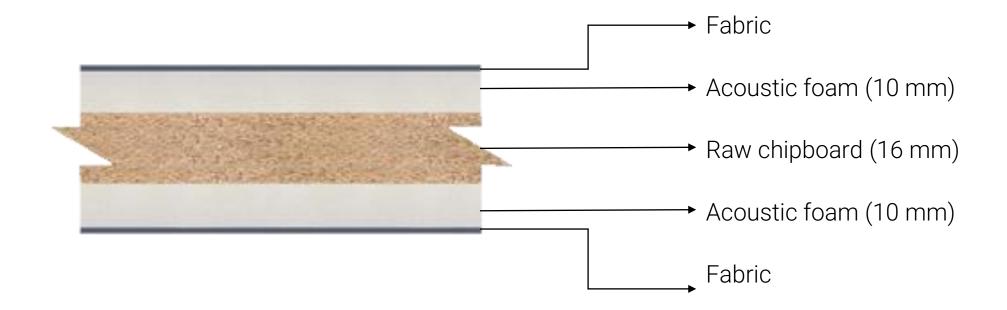

## Acoustic screens DESK 760 are mounted on the desktops

They are filled with noise reducing material which is covered with felt wool or polyester fabric.

- Bigger visual and sound protection;
- Provides more privacy, but still does not isolate from other employees;
- The thickness of the panels is 3,6 cm, height above the desktop – 53 cm, depth 100 cm.