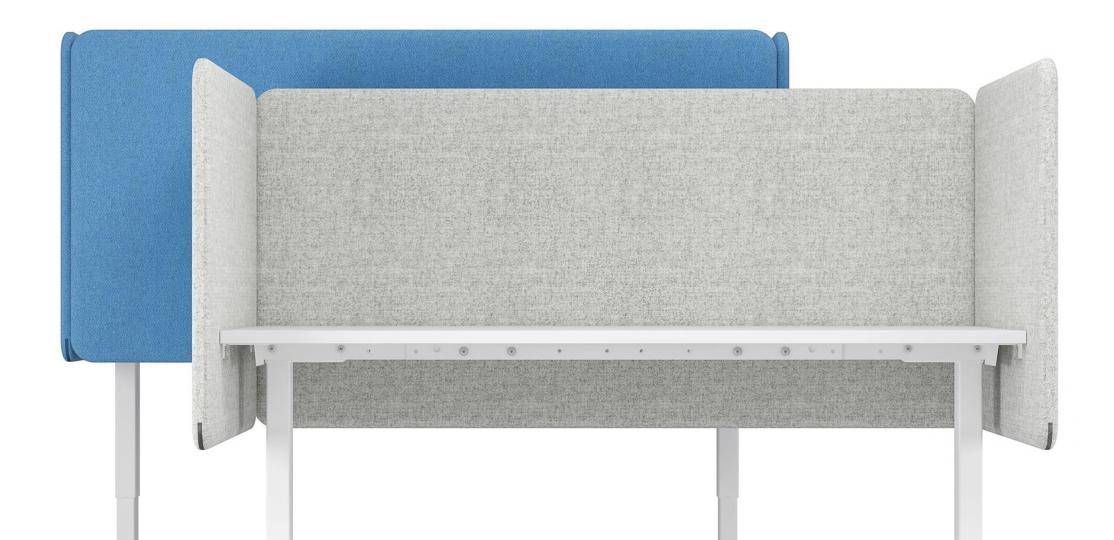

## Acoustic screens DESK 760 are mounted on the desktops

They are filled with noise reducing material which is covered with felt wool or polyester fabric.

- Bigger visual and sound protection;
- Provides more privacy, but still does not isolate from other employees;
- The thickness of the panels is 3,6 cm, height above the desktop – 53 cm, depth 100 cm.

Desk 760 acoustic screen system can be mounted on:

- 2,5 cm thickness desktops;
- 120cm, 140cm, 160cm,180 cm length desktops;
- NOVA, AIR, Easy, OPTIMA G systems – single workplace tables.

#### Combinations