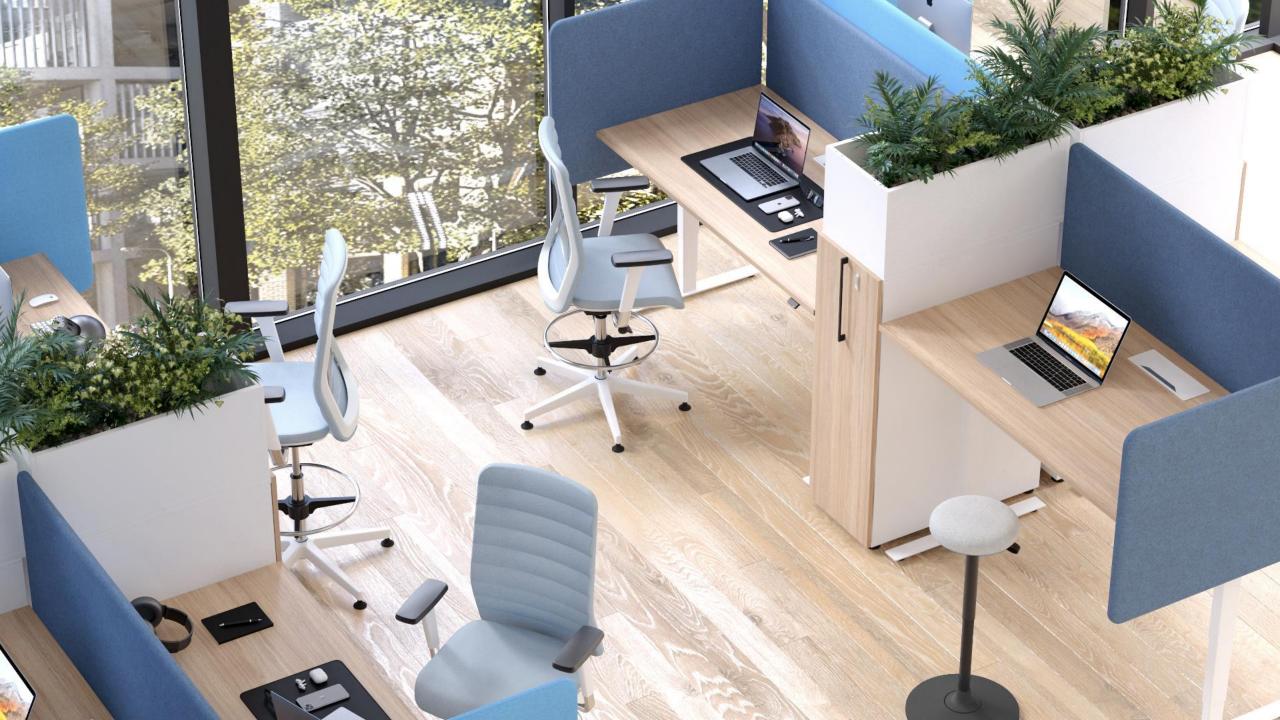

# DESK 760

### ACOUSTIC SCREENS' SYSTEM

## Acoustic screens DESK 760 are mounted on the desktops

They are filled with noise reducing material which is covered with felt wool or polyester fabric.

- Bigger visual and sound protection;
- Provides more privacy, but still does not isolate from other employees;
- The thickness of the panels is 3,6 cm, height above the desktop – 53 cm, depth 100 cm.

Desk 760 acoustic screen system can be mounted on:

- 2,5 cm thickness desktops;
- 120cm, 140cm, 160cm,180 cm length desktops;
- NOVA, AIR, Easy, OPTIMA G systems – single workplace tables.