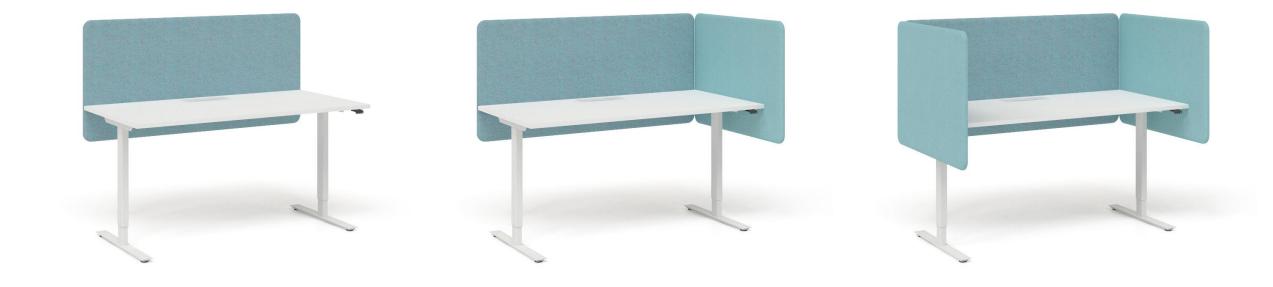

felt wool or polyester fabric.



- Bigger visual and sound protection;
- Provides more privacy, but still does not isolate from other employees;
- The thickness of the panels is 3,6 cm, height above the desktop – 53 cm, depth 100 cm.



Desk 760 acoustic screen system can be mounted on:

- 2,5 cm thickness desktops;
- 120cm, 140cm, 160cm,180 cm length desktops;
- NOVA, AIR, Easy, OPTIMA G systems – single workplace tables.





#### Screens for tables systems NOVA



Screen for 800mm length desk (L/H side) Screen for 800mm length desk (R/H side) Screen for 1200/1400/1600/1800 mm length desks

### Screens for tables systems EASY, AIR, OPTIMA



Screen for 800mm length desk (L/H side) Screen for 800mm length desk (R/H side) Screen for 1200/1400/1600/1800 mm length desks

#### Combinations